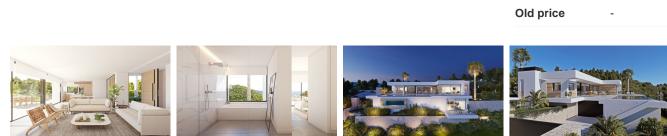

#### CALPE/MORAIRA (BENISSA COSTA)

1.800.000 €

Calpe/Moraira (Benissa costa)

Villa

3

4

Year:

Floor:

667

1.376

|  | INFO              |
|--|-------------------|
|  | PRICE:            |
|  | PROPERTY<br>TYPE: |
|  | CITY:             |
|  | BEDROOMS:         |
|  | Bathrooms:        |
|  | Build ( m2 ):     |
|  | Plot ( m2 ):      |
|  | Terrace ( m2 ):   |



### DESCRIPTION

**REF: # 8999** 

An exclusive and astonishing project for plot nº12 of Racó de Galeno, an ideal location for nature lovers, who will be able to enjoy views of Peñón de Ifach and the Mediterranean Sea. A design that stands out for its careful distribution, intended to reinforce the union of interior and exterior, and glass walls that can be hidden away to create open-plan spaces that make the home more enjoyable. The single-floor distribution gives added comfort to the home, spread between two wings, one with three double bedrooms, each one with an in-suite bathroom, and the other with common areas, a spacious kitchen, living room, dining area, bathroom, etc. The ground floor has a large space that can be intended for a variety of uses, from creating a guest house, to an