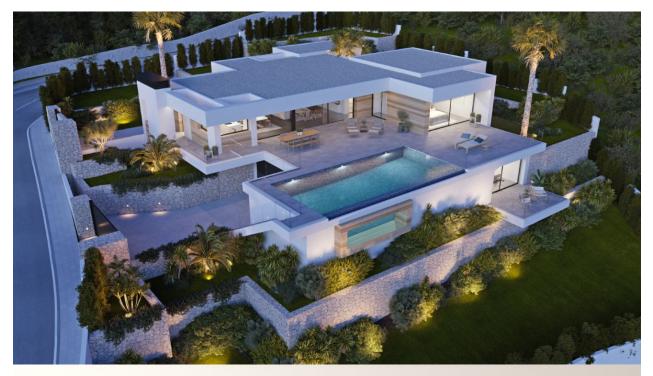

### DESCRIPTION

**REF: # 8999** 

An exclusive and astonishing project for plot nº12 of Racó de Galeno, an ideal location for nature lovers, who will be able to enjoy views of Peñón de Ifach and the Mediterranean Sea. A design that stands out for its careful distribution, intended to reinforce the union of interior and exterior, and glass walls that can be hidden away to create open-plan spaces that make the home more enjoyable. The single-floor distribution gives added comfort to the home, spread between two wings, one with three double bedrooms, each one with an in-suite bathroom, and the other with common areas, a spacious kitchen, living room, dining area, bathroom, etc. The ground floor has a large space that can be intended for a variety of uses, from creating a guest house, to an entertainment room/movie theater, a gym, etc., with the advantage of being directly accessible from the main level. This area also includes a parking and storage space. The design and attention to detail is reflected in both the interior and exterior spaces, with a sensible selection of covered elements with a wood-inspired finish, paneled walls that allow light to pass through while also providing a sense of comfort, planters, a glass wall by the pool that offers a direct view of the sea, and thousands of

other details that invite you to live and indulge in Racó de Galeno.

## PROPERTY GALLERY