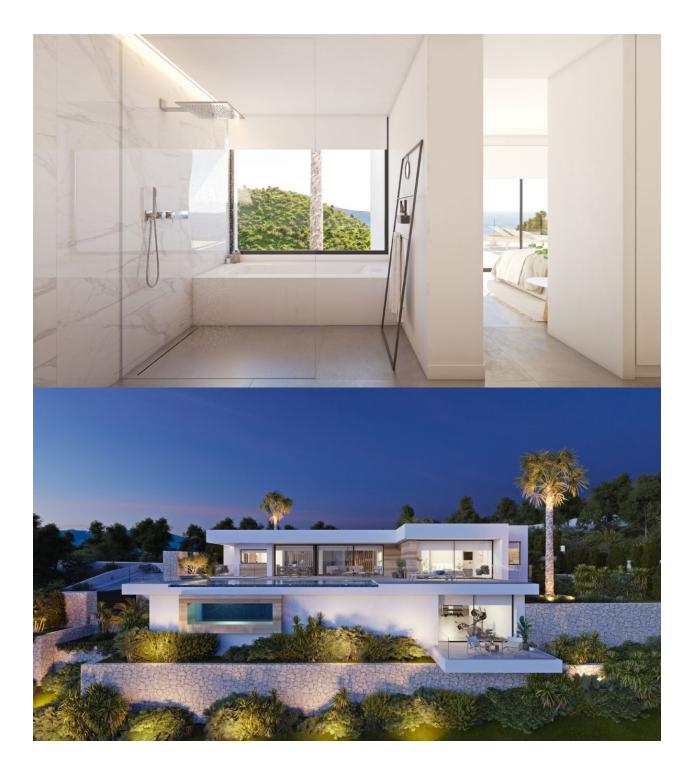

### DESCRIPTION

**REF: # 8999** 

An exclusive and astonishing project for plot nº12 of Racó de Galeno, an ideal location for nature lovers, who will be able to enjoy views of Peñón de Ifach and the Mediterranean Sea. A design that stands out for its careful distribution, intended to reinforce the union of interior and exterior, and glass walls that can be hidden away to create open-plan spaces that make the home more enjoyable. The single-floor distribution gives added comfort to the home, spread between two wings, one with three double bedrooms, each one with an in-suite bathroom, and the other with common areas, a spacious kitchen, living room, dining area, bathroom, etc. The ground floor has a large space that can be intended for a variety of uses, from creating a guest house, to an entertainment room/movie theater, a gym, etc., with the advantage of being directly accessible from the main level. This area also includes a parking and storage space. The design and attention to detail is reflected in both the interior and exterior spaces, with a sensible selection of covered elements with a wood-inspired finish, paneled walls that allow light to pass through while also providing a sense of comfort, planters, a glass wall by the pool that offers a direct view of the sea, and thousands of

other details that invite you to live and indulge in Racó de Galeno.

## PROPERTY GALLERY