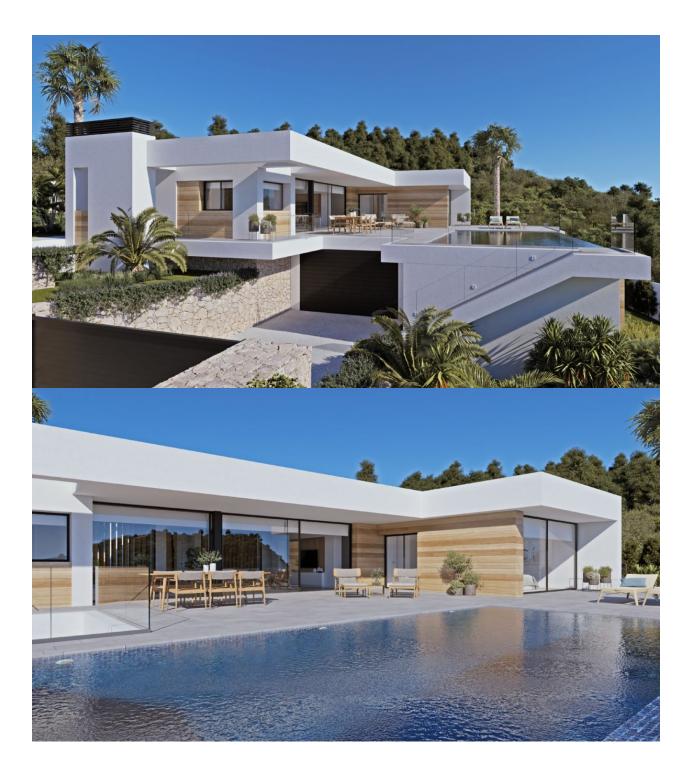

### DESCRIPTION

**REF: # 8999** 

An exclusive and astonishing project for plot nº12 of Racó de Galeno, an ideal location for nature lovers, who will be able to enjoy views of Peñón de Ifach and the Mediterranean Sea. A design that stands out for its careful distribution, intended to reinforce the union of interior and exterior, and glass walls that can be hidden away to create open-plan spaces that make the home more enjoyable. The single-floor distribution gives added comfort to the home, spread between two wings, one with three double bedrooms, each one with an in-suite bathroom, and the other with common areas, a spacious kitchen, living room, dining area, bathroom, etc. The ground floor has a large space that can be intended for a variety of uses, from creating a guest house, to an entertainment room/movie theater, a gym, etc., with the advantage of being directly accessible from the main level. This area also includes a parking and storage space. The design and attention to detail is reflected in both the interior and exterior spaces, with a sensible selection of covered elements with a wood-inspired finish, paneled walls that allow light to pass through while also providing a sense of comfort, planters, a glass wall by the pool that offers a direct view of the sea, and thousands of

other details that invite you to live and indulge in Racó de Galeno.

### VIEWS

Sea views

- KITCHEN
- Equipped kitchen

## PROPERTY GALLERY