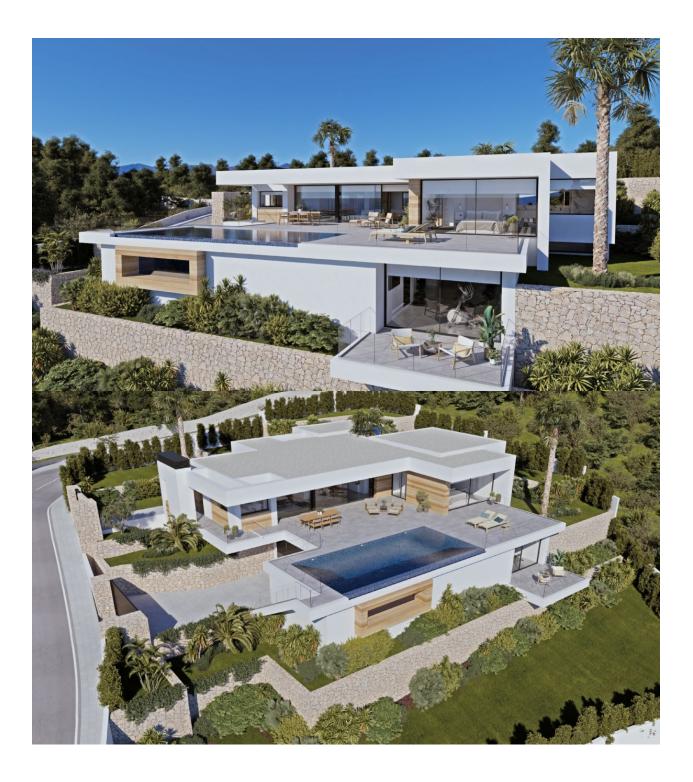

### DESCRIPTION

**REF: # 8999** 

An exclusive and astonishing project for plot nº12 of Racó de Galeno, an ideal location for nature lovers, who will be able to enjoy views of Peñón de Ifach and the Mediterranean Sea. A design that stands out for its careful distribution, intended to reinforce the union of interior and exterior, and glass walls that can be hidden away to create open-plan spaces that make the home more enjoyable. The single-floor distribution gives added comfort to the home, spread between two wings, one with three double bedrooms, each one with an in-suite bathroom, and the other with common areas, a spacious kitchen, living room, dining area, bathroom, etc. The ground floor has a large space that can be intended for a variety of uses, from creating a guest house, to an entertainment room/movie theater, a gym, etc., with the advantage of being directly accessible from the main level. This area also includes a parking and storage space. The design and attention to detail is reflected in both the interior and exterior spaces, with a sensible selection of covered elements with a wood-inspired finish, paneled walls that allow light to pass through while also providing a sense of comfort, planters, a glass wall by the pool that offers a direct view of the sea, and thousands of

other details that invite you to live and indulge in Racó de Galeno.

### VIEWS

Sea views

- KITCHEN
- Equipped kitchen

## PROPERTY GALLERY