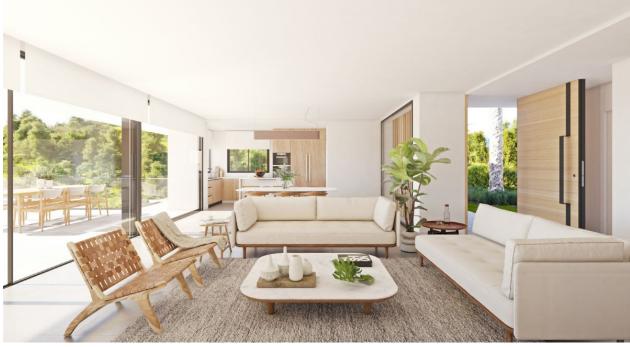

### DESCRIPTION

**REF: # 8999** 

An exclusive and astonishing project for plot nº12 of Racó de Galeno, an ideal location for nature lovers, who will be able to enjoy views of Peñón de Ifach and the Mediterranean Sea. A design that stands out for its careful distribution, intended to reinforce the union of interior and exterior, and glass walls that can be hidden away to create open-plan spaces that make the home more enjoyable. The single-floor distribution gives added comfort to the home, spread between two wings, one with three double bedrooms, each one with an in-suite bathroom, and the other with common areas, a spacious kitchen, living room, dining area, bathroom, etc. The ground floor has a large space that can be intended for a variety of uses, from creating a guest house, to an entertainment room/movie theater, a gym, etc., with the advantage of being directly accessible from the main level. This area also includes a parking and storage space. The design and attention to detail is reflected in both the interior and exterior spaces, with a sensible selection of covered elements with a wood-inspired finish, paneled walls that allow light to pass through while also providing a sense of comfort, planters, a glass wall by the pool that offers a direct view of the sea, and thousands of

other details that invite you to live and indulge in Racó de Galeno.

## PROPERTY GALLERY