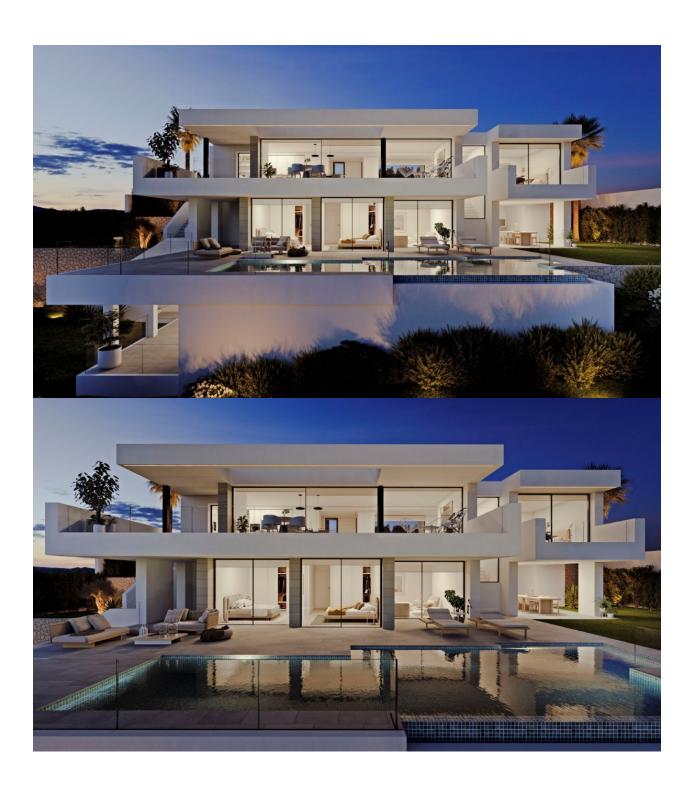

## **DESCRIPTION**

On the plot number 244 of Residential Jazmines, we discover Villa Marina, a villa with modern architecture, with open spaces, a lot of light and impressive sea views are the principal defining characteristics for this property. Villa Marina has got 3 bedrooms with en-suite bathrooms, the master bedroom being a private space to relax facing the sea either in your hot tub or on your private terrace. The dining/living room need a special mentioning, spacious and bright, with access directly to the terrace with large floor-to-ceiling windows, which you can collect fully to extend the dining room to the terrace, and enjoying incredible sea views. The amenities in this villa are endless and reflects its quality and equipment: elevator, closed garage for 2 vehicles, communicated interior with the hall, TV room, home automation, laundry, floor heating throughout the house, infinity pool and large garden areas. A marvelous place to live all year around, enjoying the Mediterranean climate and the wonderful sea views in Residential Resort Cumbre del Sol.