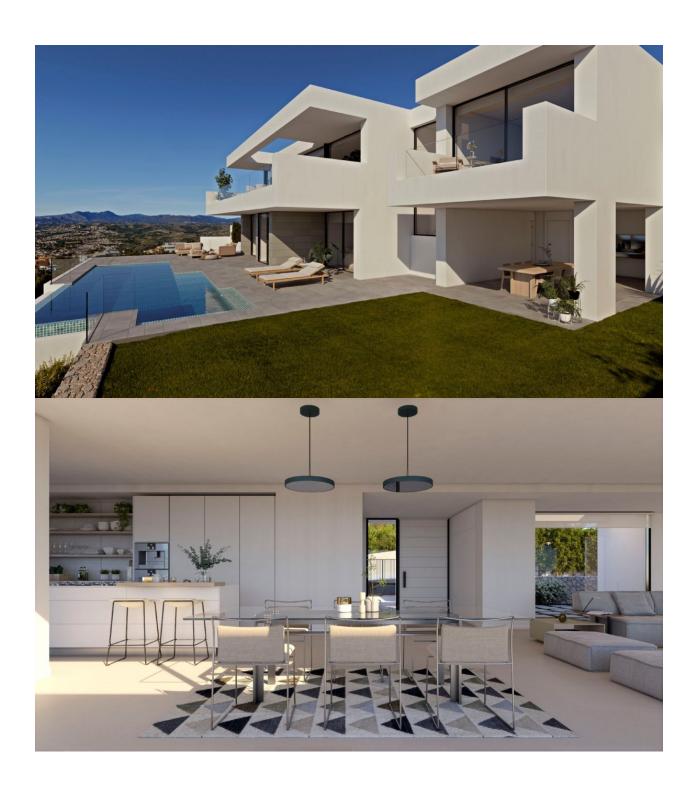

## **DESCRIPTION**

On the plot number 244 of Residential Jazmines, we discover Villa Marina, a villa with modern architecture, with open spaces, a lot of light and impressive sea views are the principal defining characteristics for this property. Villa Marina has got 3 bedrooms with en-suite bathrooms, the master bedroom being a private space to relax facing the sea either in your hot tub or on your private terrace. The dining/living room need a special mentioning, spacious and bright, with access directly to the terrace with large floor-to-ceiling windows, which you can collect fully to extend the dining room to the terrace, and enjoying incredible sea views. The amenities in this villa are endless and reflects its quality and equipment: elevator, closed garage for 2 vehicles, communicated interior with the hall, TV room, home automation, laundry, floor heating throughout the house, infinity pool and large garden areas. A marvelous place to live all year around, enjoying the Mediterranean climate and the wonderful sea views in Residential Resort Cumbre del Sol.

## KITCHEN

• Sea views

• Equipped kitchen

"OUR EXPERIENCE IS YOUR GUARANTEE"