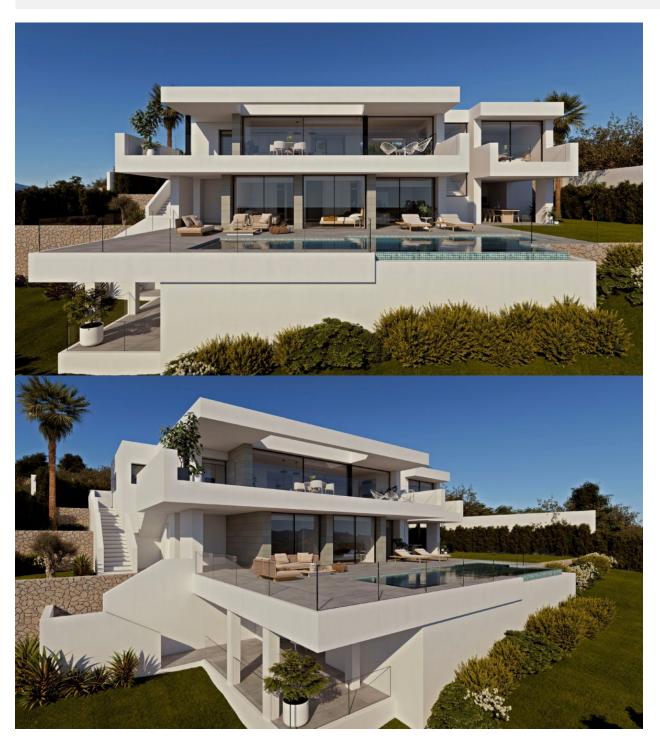

## **DESCRIPTION**

On the plot number 244 of Residential Jazmines, we discover Villa Marina, a villa with modern architecture, with open spaces, a lot of light and impressive sea views are the principal defining characteristics for this property. Villa Marina has got 3 bedrooms with en-suite bathrooms, the master bedroom being a private space to relax facing the sea either in your hot tub or on your private terrace. The dining/living room need a special mentioning, spacious and bright, with access directly to the terrace with large floor-to-ceiling windows, which you can collect fully to extend the dining room to the terrace, and enjoying incredible sea views. The amenities in this villa are endless and reflects its quality and equipment: elevator, closed garage for 2 vehicles, communicated interior with the hall, TV room, home automation, laundry, floor heating throughout the house, infinity pool and large garden areas. A marvelous place to live all year around, enjoying the Mediterranean climate and the wonderful sea views in Residential Resort Cumbre del Sol.