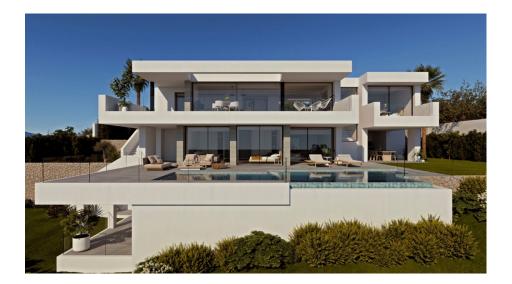

## **DESCRIPTION**

On the plot number 244 of Residential Jazmines, we discover Villa Marina, a villa with modern architecture, with open spaces, a lot of light and impressive sea views are the principal defining characteristics for this property. Villa Marina has got 3 bedrooms with en-suite bathrooms, the master bedroom being a private space to relax facing the sea either in your hot tub or on your private terrace. The dining/living room need a special mentioning, spacious and bright, with access directly to the terrace with large floor-to-ceiling windows, which you can collect fully to extend the dining room to the terrace, and enjoying incredible sea views. The amenities in this villa are endless and reflects its quality and equipment: elevator, closed garage for 2 vehicles, communicated interior with the hall, TV room, home automation, laundry, floor heating throughout the house, infinity pool and large garden areas. A marvelous place to live all year around, enjoying the Mediterranean climate and the wonderful sea views in Residential Resort Cumbre del Sol.