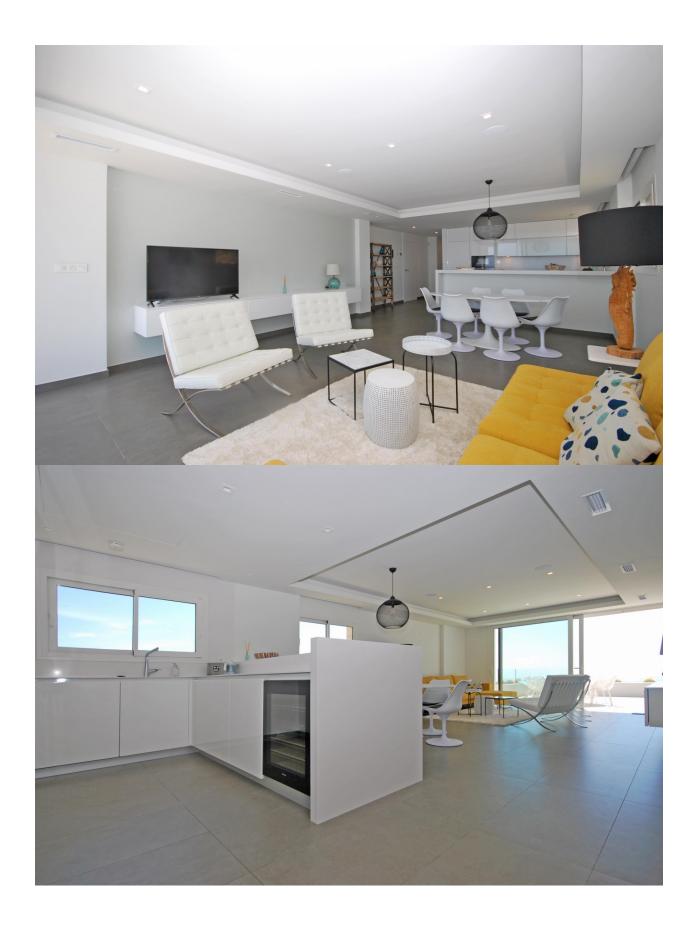

## **DESCRIPTION**

Spacious luxury apartment in modern style with 272 M2 built (130 M2 of housing, 53 M2 of terrace and 89 M2 common), The apartment consists of three bedrooms, two bathrooms, fully equipped American kitchen with appliances, living room, storage room, technical room, covered parking space and a large terrace of 53 M2. The apartment is equipped with underfloor heating, ducted air conditioning, Home automation and is finished with materials from leading brands such as Inalco, HansGrohe, Silestone, Roca, Cosmit, Vescom, Daikin, Airzone, Sonos, Bose, Siemens, etc. The apartment was built in 2018. The apartment is brand new, the orientation is South Southeast with impressive views of the sea that range from Cabo de la Nao in Jávea to the portet de Moraira. The development of luxury apartments is located in the residential complex Lirios near the southern entrance of the cumbre del sol urbanization, the common areas consist of a Wellness area with a heated indoor pool, gym, Turkish bath, sauna and an overflowing outdoor pool with a large terrace. It should be noted that both from the indoor pool, the outdoor pool and the gym we enjoy spectacular views of the sea. Service distances: From 2 to 3 km; Adelfas shopping center (pepe la sal