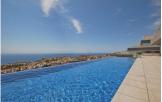

## **DESCRIPTION**

Spacious luxury apartment in modern style with 272 M2 built (130 M2 of housing, 53 M2 of terrace and 89 M2 common), The apartment consists of three bedrooms, two bathrooms, fully equipped American kitchen with appliances, living room, storage room, technical room, covered parking space and a large terrace of 53 M2. The apartment is equipped with underfloor heating, ducted air conditioning, Home automation and is finished with materials from leading brands such as Inalco, HansGrohe, Silestone, Roca, Cosmit, Vescom, Daikin, Airzone, Sonos, Bose, Siemens, etc. The apartment was built in 2018. The apartment is brand new, the orientation is South Southeast with impressive views of the sea that range from Cabo de la Nao in Jávea to the portet de Moraira. The development of luxury apartments is located in the residential complex Lirios near the southern entrance of the cumbre del sol urbanization, the common areas consist of a Wellness area with a heated indoor pool, gym, Turkish bath, sauna and an overflowing outdoor pool with a large terrace. It should be noted that both from the indoor pool, the outdoor pool and the gym we enjoy spectacular views of the sea. Service distances: From 2 to 3 km; Adelfas shopping center (pepe la sal