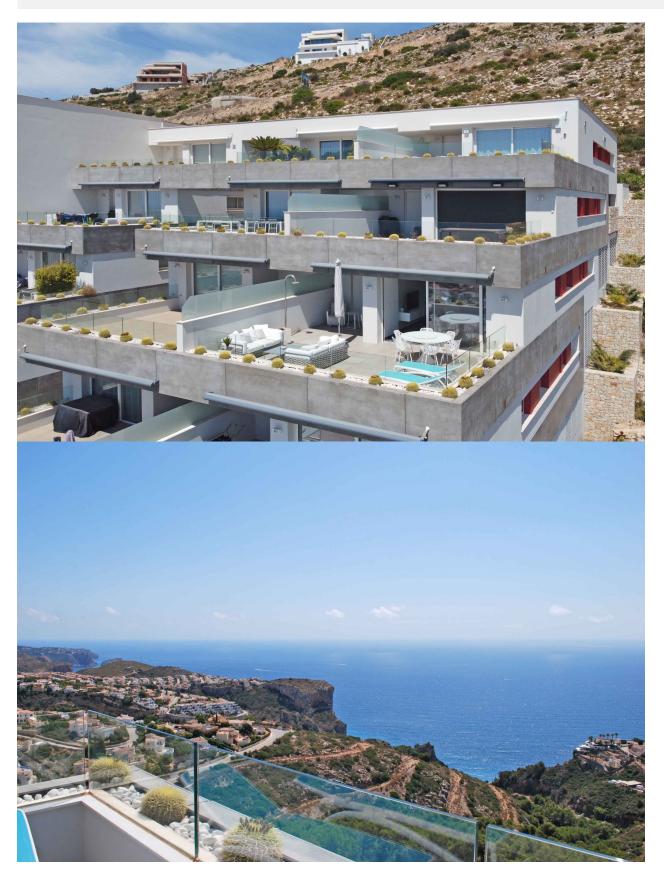

## **DESCRIPTION**

Spacious luxury apartment in modern style with 272 M2 built (130 M2 of housing, 53 M2 of terrace and 89 M2 common), The apartment consists of three bedrooms, two bathrooms, fully equipped American kitchen with appliances, living room, storage room, technical room, covered parking space and a large terrace of 53 M2. The apartment is equipped with underfloor heating, ducted air conditioning, Home automation and is finished with materials from leading brands such as Inalco, HansGrohe, Silestone, Roca, Cosmit, Vescom, Daikin, Airzone, Sonos, Bose, Siemens, etc. The apartment was built in 2018. The apartment is brand new, the orientation is South Southeast with impressive views of the sea that range from Cabo de la Nao in Jávea to the portet de Moraira. The development of luxury apartments is located in the residential complex Lirios near the southern entrance of the cumbre del sol urbanization, the common areas consist of a Wellness area with a heated indoor pool, gym, Turkish bath, sauna and an overflowing outdoor pool with a large terrace. It should be noted that both from the indoor pool, the outdoor pool and the gym we enjoy spectacular views of the sea. Service distances: From 2 to 3 km; Adelfas shopping center (pepe la sal

## **VIEWS**

• Panoramic views

"OUR EXPERIENCE IS YOUR GUARANTEE"