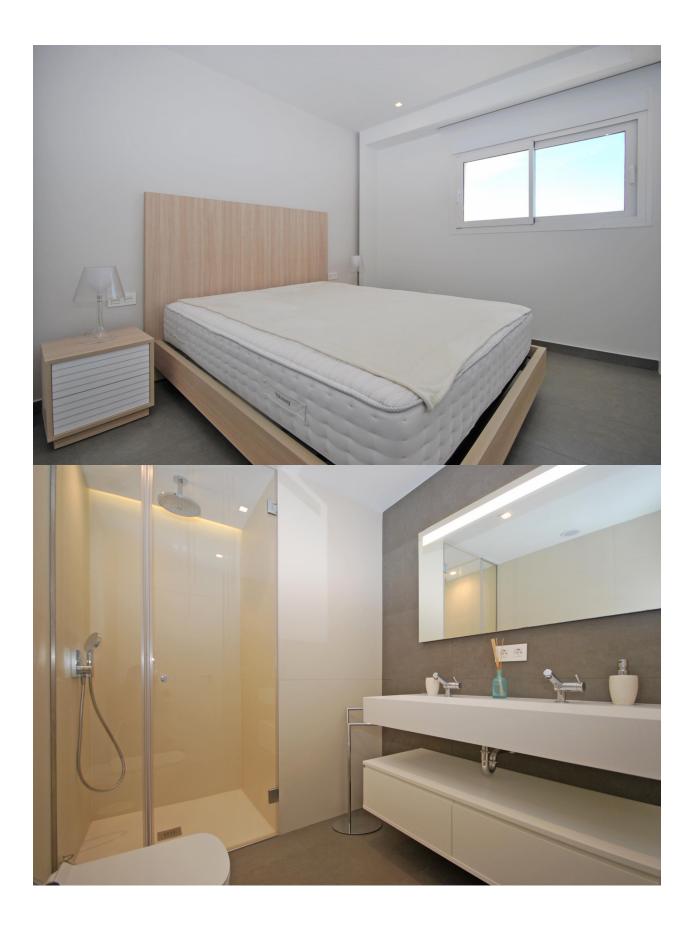

## **DESCRIPTION**

Spacious luxury apartment in modern style with 272 M2 built (130 M2 of housing, 53 M2 of terrace and 89 M2 common), The apartment consists of three bedrooms, two bathrooms, fully equipped American kitchen with appliances, living room, storage room, technical room, covered parking space and a large terrace of 53 M2. The apartment is equipped with underfloor heating, ducted air conditioning, Home automation and is finished with materials from leading brands such as Inalco, HansGrohe, Silestone, Roca, Cosmit, Vescom, Daikin, Airzone, Sonos, Bose, Siemens, etc. The apartment was built in 2018. The apartment is brand new, the orientation is South Southeast with impressive views of the sea that range from Cabo de la Nao in Jávea to the portet de Moraira. The development of luxury apartments is located in the residential complex Lirios near the southern entrance of the cumbre del sol urbanization, the common areas consist of a Wellness area with a heated indoor pool, gym, Turkish bath, sauna and an overflowing outdoor pool with a large terrace. It should be noted that both from the indoor pool, the outdoor pool and the gym we enjoy spectacular views of the sea. Service distances: From 2 to 3 km; Adelfas shopping center (pepe la sal