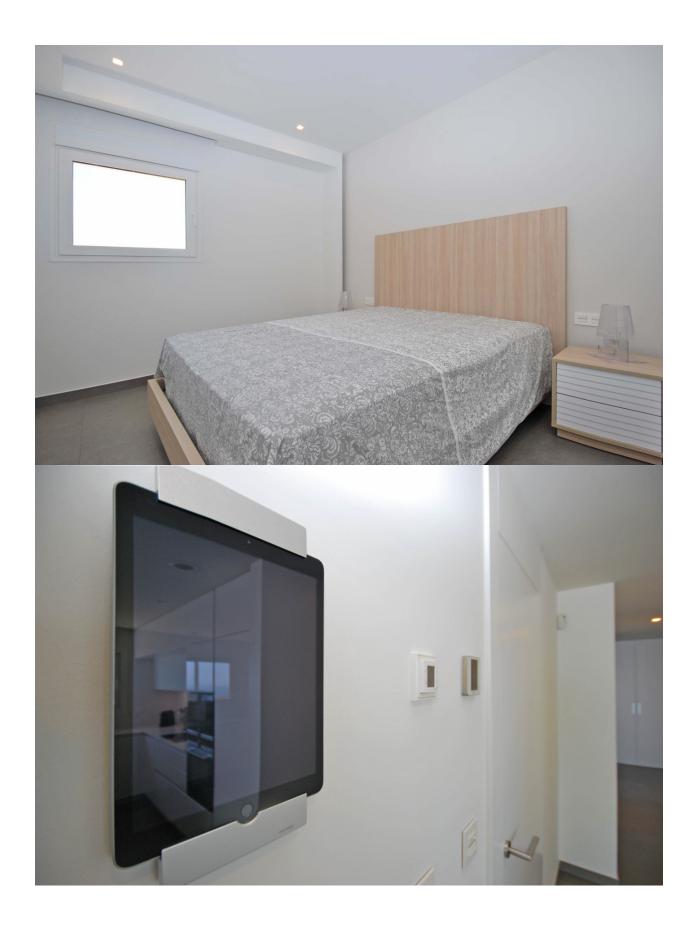

## **DESCRIPTION**

Spacious luxury apartment in modern style with 272 M2 built (130 M2 of housing, 53 M2 of terrace and 89 M2 common), The apartment consists of three bedrooms, two bathrooms, fully equipped American kitchen with appliances, living room, storage room, technical room, covered parking space and a large terrace of 53 M2. The apartment is equipped with underfloor heating, ducted air conditioning, Home automation and is finished with materials from leading brands such as Inalco, HansGrohe, Silestone, Roca, Cosmit, Vescom, Daikin, Airzone, Sonos, Bose, Siemens, etc. The apartment was built in 2018. The apartment is brand new, the orientation is South Southeast with impressive views of the sea that range from Cabo de la Nao in Jávea to the portet de Moraira. The development of luxury apartments is located in the residential complex Lirios near the southern entrance of the cumbre del sol urbanization, the common areas consist of a Wellness area with a heated indoor pool, gym, Turkish bath, sauna and an overflowing outdoor pool with a large terrace. It should be noted that both from the indoor pool, the outdoor pool and the gym we enjoy spectacular views of the sea. Service distances: From 2 to 3 km; Adelfas shopping center (pepe la sal