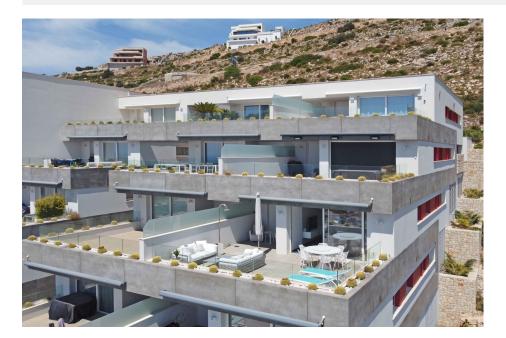

## **DESCRIPTION**

Spacious luxury apartment in modern style with 272 M2 built (130 M2 of housing, 53 M2 of terrace and 89 M2 common), The apartment consists of three bedrooms, two bathrooms, fully equipped American kitchen with appliances, living room, storage room, technical room, covered parking space and a large terrace of 53 M2. The apartment is equipped with underfloor heating, ducted air conditioning, Home automation and is finished with materials from leading brands such as Inalco, HansGrohe, Silestone, Roca, Cosmit, Vescom, Daikin, Airzone, Sonos, Bose, Siemens, etc. The apartment was built in 2018. The apartment is brand new, the orientation is South Southeast with impressive views of the sea that range from Cabo de la Nao in Jávea to the portet de Moraira. The development of luxury apartments is located in the residential complex Lirios near the southern entrance of the cumbre del sol urbanization, the common areas consist of a Wellness area with a heated indoor pool, gym, Turkish bath, sauna and an overflowing outdoor pool with a large terrace. It should be noted that both from the indoor pool, the outdoor pool and the gym we enjoy spectacular views of the sea. Service distances: From 2 to 3 km; Adelfas shopping center (pepe la sal