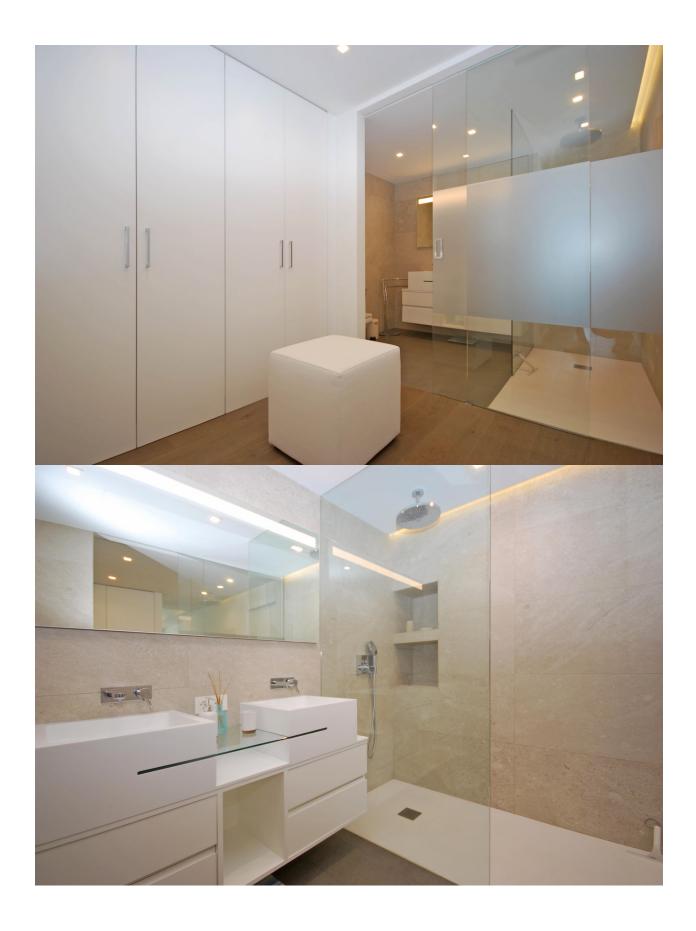

## **DESCRIPTION**

Spacious luxury apartment in modern style with 272 M2 built (130 M2 of housing, 53 M2 of terrace and 89 M2 common), The apartment consists of three bedrooms, two bathrooms, fully equipped American kitchen with appliances, living room, storage room, technical room, covered parking space and a large terrace of 53 M2. The apartment is equipped with underfloor heating, ducted air conditioning, Home automation and is finished with materials from leading brands such as Inalco, HansGrohe, Silestone, Roca, Cosmit, Vescom, Daikin, Airzone, Sonos, Bose, Siemens, etc. The apartment was built in 2018. The apartment is brand new, the orientation is South Southeast with impressive views of the sea that range from Cabo de la Nao in Jávea to the portet de Moraira. The development of luxury apartments is located in the residential complex Lirios near the southern entrance of the cumbre del sol urbanization, the common areas consist of a Wellness area with a heated indoor pool, gym, Turkish bath, sauna and an overflowing outdoor pool with a large terrace. It should be noted that both from the indoor pool, the outdoor pool and the gym we enjoy spectacular views of the sea. Service distances: From 2 to 3 km; Adelfas shopping center (pepe la sal