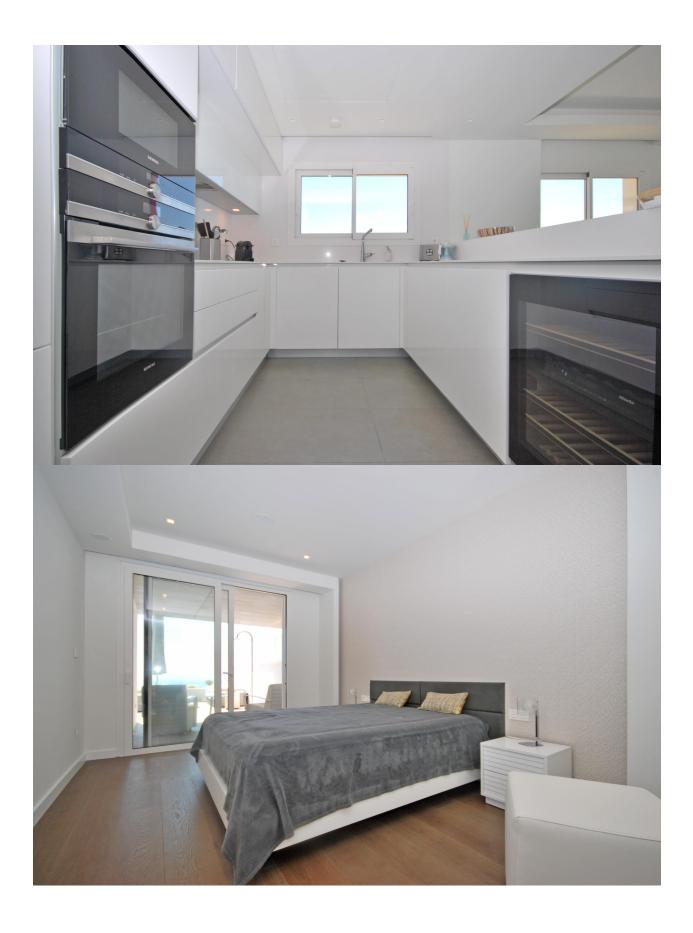

## **DESCRIPTION**

Spacious luxury apartment in modern style with 272 M2 built (130 M2 of housing, 53 M2 of terrace and 89 M2 common), The apartment consists of three bedrooms, two bathrooms, fully equipped American kitchen with appliances, living room, storage room, technical room, covered parking space and a large terrace of 53 M2. The apartment is equipped with underfloor heating, ducted air conditioning, Home automation and is finished with materials from leading brands such as Inalco, HansGrohe, Silestone, Roca, Cosmit, Vescom, Daikin, Airzone, Sonos, Bose, Siemens, etc. The apartment was built in 2018. The apartment is brand new, the orientation is South Southeast with impressive views of the sea that range from Cabo de la Nao in Jávea to the portet de Moraira. The development of luxury apartments is located in the residential complex Lirios near the southern entrance of the cumbre del sol urbanization, the common areas consist of a Wellness area with a heated indoor pool, gym, Turkish bath, sauna and an overflowing outdoor pool with a large terrace. It should be noted that both from the indoor pool, the outdoor pool and the gym we enjoy spectacular views of the sea. Service distances: From 2 to 3 km; Adelfas shopping center (pepe la sal