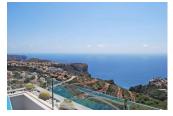

## **DESCRIPTION**

Spacious luxury apartment in modern style with 272 M2 built (130 M2 of housing, 53 M2 of terrace and 89 M2 common), The apartment consists of three bedrooms, two bathrooms, fully equipped American kitchen with appliances, living room, storage room, technical room, covered parking space and a large terrace of 53 M2. The apartment is equipped with underfloor heating, ducted air conditioning, Home automation and is finished with materials from leading brands such as Inalco, HansGrohe, Silestone, Roca, Cosmit, Vescom, Daikin, Airzone, Sonos, Bose, Siemens, etc. The apartment was built in 2018. The apartment is brand new, the orientation is South Southeast with impressive views of the sea that range from Cabo de la Nao in Jávea to the portet de Moraira. The development of luxury apartments is located in the residential complex Lirios near the southern entrance of the cumbre del sol urbanization, the common areas consist of a Wellness area with a heated indoor pool, gym, Turkish bath, sauna and an overflowing outdoor pool with a large terrace. It should be noted that both from the indoor pool, the outdoor pool and the gym we enjoy spectacular views of the sea. Service distances: From 2 to 3 km; Adelfas shopping center (pepe la sal

## **VIEWS**

• Panoramic views

"OUR EXPERIENCE IS YOUR GUARANTEE"