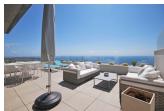

## **DESCRIPTION**

Spacious luxury apartment in modern style with 272 M2 built (130 M2 of housing, 53 M2 of terrace and 89 M2 common), The apartment consists of three bedrooms, two bathrooms, fully equipped American kitchen with appliances, living room, storage room, technical room, covered parking space and a large terrace of 53 M2. The apartment is equipped with underfloor heating, ducted air conditioning, Home automation and is finished with materials from leading brands such as Inalco, HansGrohe, Silestone, Roca, Cosmit, Vescom, Daikin, Airzone, Sonos, Bose, Siemens, etc. The apartment was built in 2018. The apartment is brand new, the orientation is South Southeast with impressive views of the sea that range from Cabo de la Nao in Jávea to the portet de Moraira. The development of luxury apartments is located in the residential complex Lirios near the southern entrance of the cumbre del sol urbanization, the common areas consist of a Wellness area with a heated indoor pool, gym, Turkish bath, sauna and an overflowing outdoor pool with a large terrace. It should be noted that both from the indoor pool, the outdoor pool and the gym we enjoy spectacular views of the sea. Service distances: From 2 to 3 km; Adelfas shopping center (pepe la sal