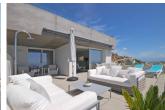

## **DESCRIPTION**

Spacious luxury apartment in modern style with 272 M2 built (130 M2 of housing, 53 M2 of terrace and 89 M2 common), The apartment consists of three bedrooms, two bathrooms, fully equipped American kitchen with appliances, living room, storage room, technical room, covered parking space and a large terrace of 53 M2. The apartment is equipped with underfloor heating, ducted air conditioning, Home automation and is finished with materials from leading brands such as Inalco, HansGrohe, Silestone, Roca, Cosmit, Vescom, Daikin, Airzone, Sonos, Bose, Siemens, etc. The apartment was built in 2018. The apartment is brand new, the orientation is South Southeast with impressive views of the sea that range from Cabo de la Nao in Jávea to the portet de Moraira. The development of luxury apartments is located in the residential complex Lirios near the southern entrance of the cumbre del sol urbanization, the common areas consist of a Wellness area with a heated indoor pool, gym, Turkish bath, sauna and an overflowing outdoor pool with a large terrace. It should be noted that both from the indoor pool, the outdoor pool and the gym we enjoy spectacular views of the sea. Service distances: From 2 to 3 km; Adelfas shopping center (pepe la sal

## **VIEWS**

• Panoramic views

"OUR EXPERIENCE IS YOUR GUARANTEE"