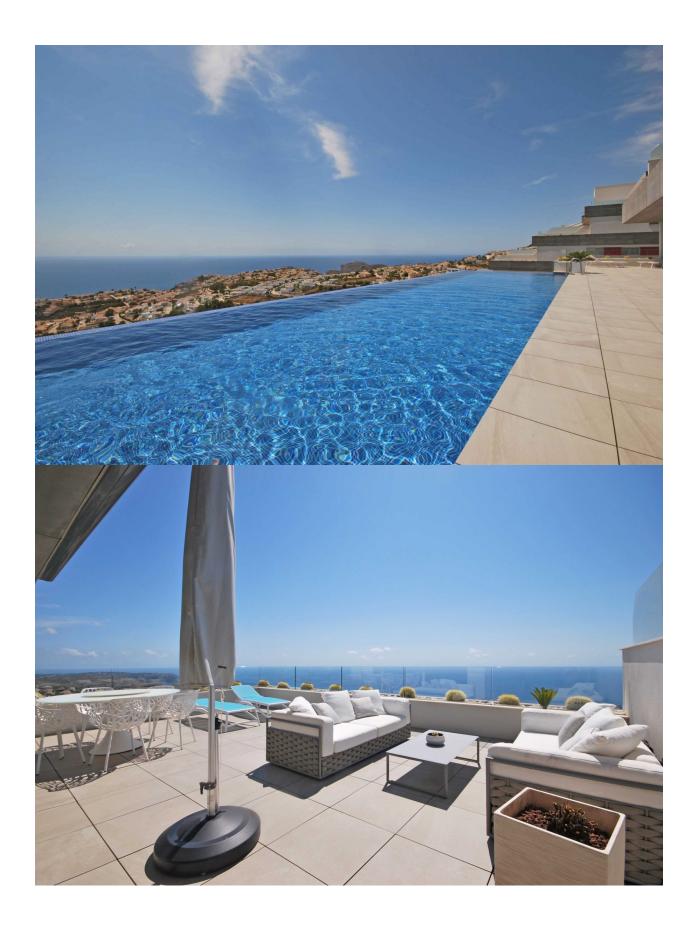

## **DESCRIPTION**

Spacious luxury apartment in modern style with 272 M2 built (130 M2 of housing, 53 M2 of terrace and 89 M2 common), The apartment consists of three bedrooms, two bathrooms, fully equipped American kitchen with appliances, living room, storage room, technical room, covered parking space and a large terrace of 53 M2. The apartment is equipped with underfloor heating, ducted air conditioning, Home automation and is finished with materials from leading brands such as Inalco, HansGrohe, Silestone, Roca, Cosmit, Vescom, Daikin, Airzone, Sonos, Bose, Siemens, etc. The apartment was built in 2018. The apartment is brand new, the orientation is South Southeast with impressive views of the sea that range from Cabo de la Nao in Jávea to the portet de Moraira. The development of luxury apartments is located in the residential complex Lirios near the southern entrance of the cumbre del sol urbanization, the common areas consist of a Wellness area with a heated indoor pool, gym, Turkish bath, sauna and an overflowing outdoor pool with a large terrace. It should be noted that both from the indoor pool, the outdoor pool and the gym we enjoy spectacular views of the sea. Service distances: From 2 to 3 km; Adelfas shopping center (pepe la sal

## **VIEWS**

• Panoramic views

"OUR EXPERIENCE IS YOUR GUARANTEE"