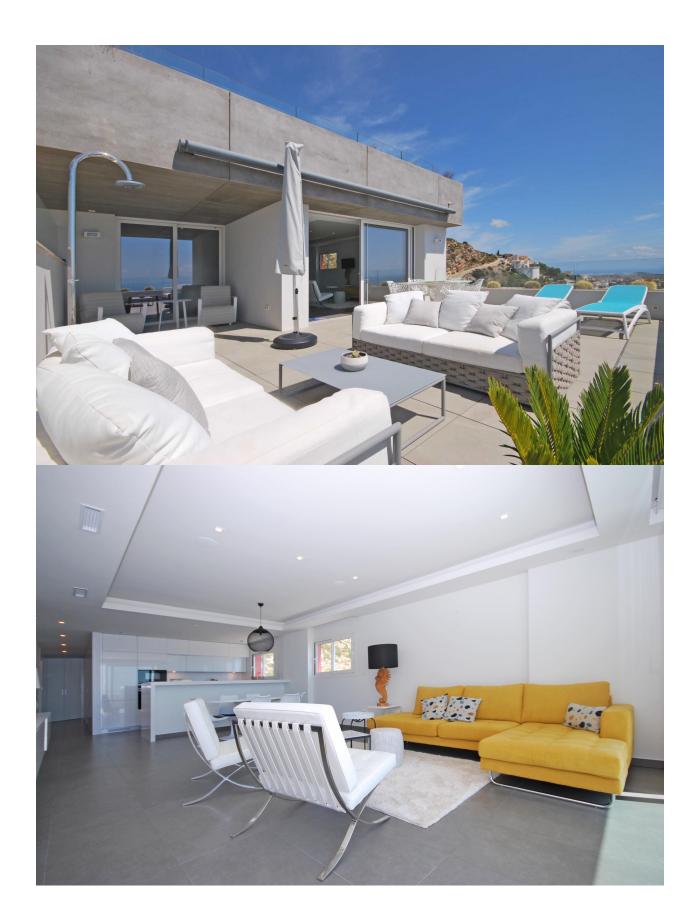

## **DESCRIPTION**

Spacious luxury apartment in modern style with 272 M2 built (130 M2 of housing, 53 M2 of terrace and 89 M2 common), The apartment consists of three bedrooms, two bathrooms, fully equipped American kitchen with appliances, living room, storage room, technical room, covered parking space and a large terrace of 53 M2. The apartment is equipped with underfloor heating, ducted air conditioning, Home automation and is finished with materials from leading brands such as Inalco, HansGrohe, Silestone, Roca, Cosmit, Vescom, Daikin, Airzone, Sonos, Bose, Siemens, etc. The apartment was built in 2018. The apartment is brand new, the orientation is South Southeast with impressive views of the sea that range from Cabo de la Nao in Jávea to the portet de Moraira. The development of luxury apartments is located in the residential complex Lirios near the southern entrance of the cumbre del sol urbanization, the common areas consist of a Wellness area with a heated indoor pool, gym, Turkish bath, sauna and an overflowing outdoor pool with a large terrace. It should be noted that both from the indoor pool, the outdoor pool and the gym we enjoy spectacular views of the sea. Service distances: From 2 to 3 km; Adelfas shopping center (pepe la sal