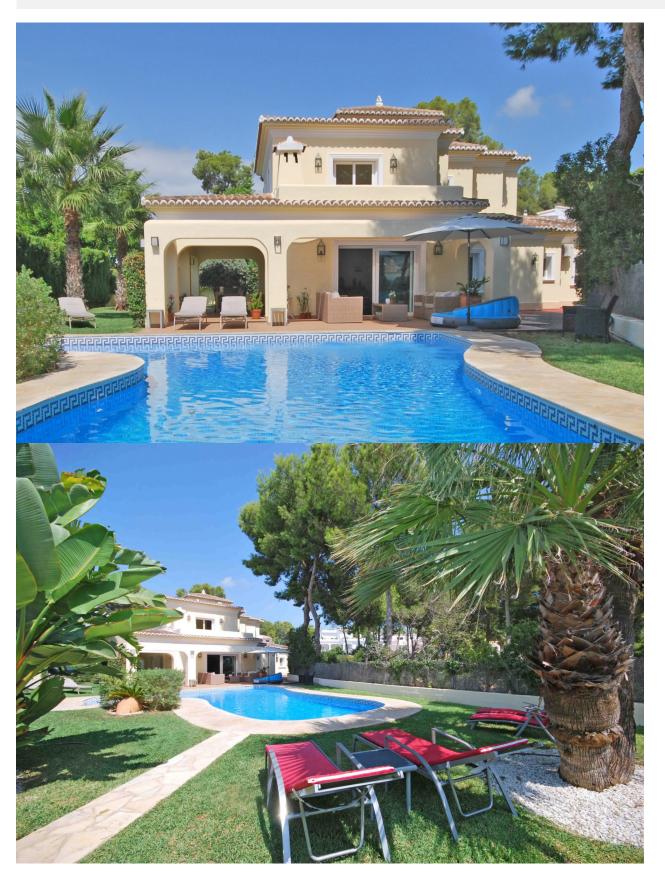

## **DESCRIPTION**

Situated on a totally enclosed flat plot of nearly 1100 m2, so you are completely private and it's nicely calm. There is a large lawn and a beautiful sun terrace. Just in front of the terrace lies the romantic free shaped swimming pool of more than 50 m2. The well-isolated villa is fully equipped with heating and air-conditioning. Next to this the villa has an alarm system and all windows have wire netting and roller shutters.. You enter the large hall, which has an open staircase to the top floor. From the hallway you can go further to the living room, kitchen and master bedroom with private bathroom. The master bedroom has an en-suite bathroom with bath, douche and toilet. Also in the hallway a toilet room is present. The living room has a large living (50m2) with a comfortable sitting area with fireplace, separate dining area and two large sliding doors. One leading to an open terrace, the other to a porch, which means that you can enjoy the outside under all circumstances. The porch is also accessible via the full equipped kitchen. On the top floor you will find three large bedrooms all with built in wardrobes. The top floor also counts two bathrooms of which one with a bath, the other with a shower.

One of the bedrooms has a large balcony overseeing the garden and the pool. All bedrooms have A/C, wire-netting and roller shutters. The property also offers an adjoining studio (ideal for guests) and a shed that can be used as storage space. Alarm system.