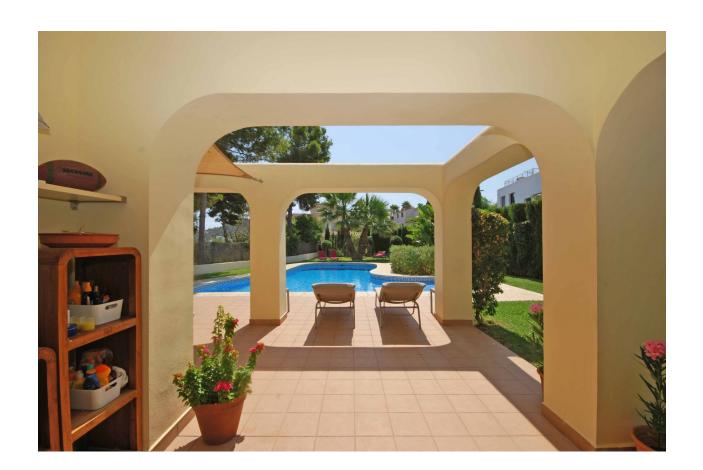

## **DESCRIPTION**

Situated on a totally enclosed flat plot of nearly 1100 m2, so you are completely private and it's nicely calm. There is a large lawn and a beautiful sun terrace. Just in front of the terrace lies the romantic free shaped swimming pool of more than 50 m2. The well-isolated villa is fully equipped with heating and air-conditioning. Next to this the villa has an alarm system and all windows have wire netting and roller shutters.. You enter the large hall, which has an open staircase to the top floor. From the hallway you can go further to the living room, kitchen and master bedroom with private bathroom. The master bedroom has an en-suite bathroom with bath, douche and toilet. Also in the hallway a toilet room is present. The living room has a large living (50m2) with a comfortable sitting area with fireplace, separate dining area and two large sliding doors. One leading to an open terrace, the other to a porch, which means that you can enjoy the outside under all circumstances. The porch is also accessible via the full equipped kitchen. On the top floor you will find three large bedrooms all with built in wardrobes. The top floor also counts two bathrooms of which one with a bath, the other with a shower.