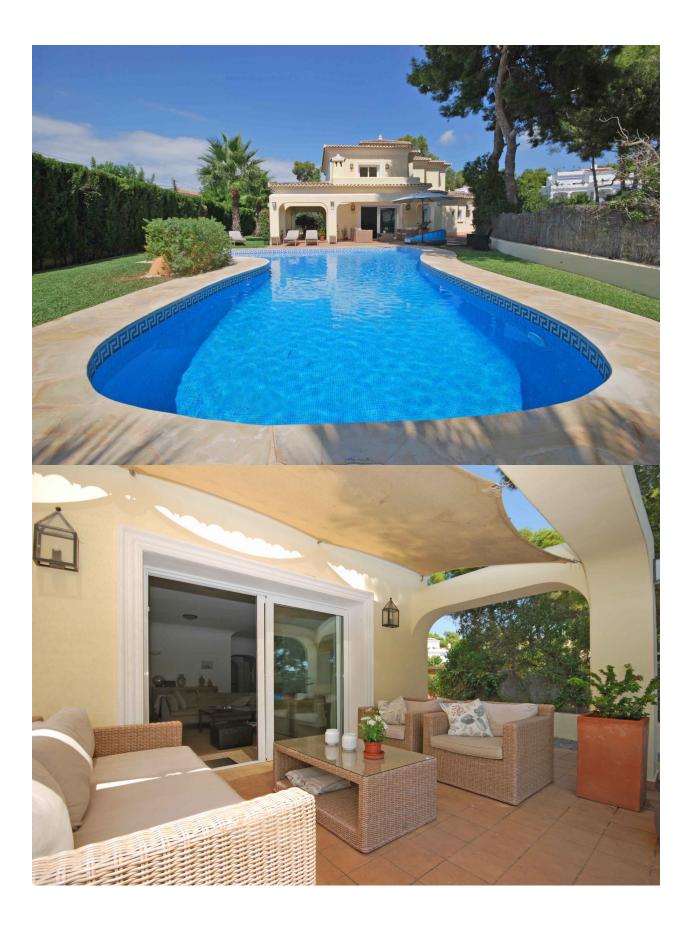

## **DESCRIPTION**

Situated on a totally enclosed flat plot of nearly 1100 m2, so you are completely private and it's nicely calm. There is a large lawn and a beautiful sun terrace. Just in front of the terrace lies the romantic free shaped swimming pool of more than 50 m2. The well-isolated villa is fully equipped with heating and air-conditioning. Next to this the villa has an alarm system and all windows have wire netting and roller shutters.. You enter the large hall, which has an open staircase to the top floor. From the hallway you can go further to the living room, kitchen and master bedroom with private bathroom. The master bedroom has an en-suite bathroom with bath, douche and toilet. Also in the hallway a toilet room is present. The living room has a large living (50m2) with a comfortable sitting area with fireplace, separate dining area and two large sliding doors. One leading to an open terrace, the other to a porch, which means that you can enjoy the outside under all circumstances. The porch is also accessible via the full equipped kitchen. On the top floor you will find three large bedrooms all with built in wardrobes. The top floor also counts two bathrooms of which one with a bath, the other with a shower.