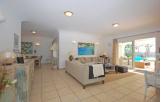

## **DESCRIPTION**

Situated on a totally enclosed flat plot of nearly 1100 m2, so you are completely private and it's nicely calm. There is a large lawn and a beautiful sun terrace. Just in front of the terrace lies the romantic free shaped swimming pool of more than 50 m2. The well-isolated villa is fully equipped with heating and air-conditioning. Next to this the villa has an alarm system and all windows have wire netting and roller shutters.. You enter the large hall, which has an open staircase to the top floor. From the hallway you can go further to the living room, kitchen and master bedroom with private bathroom. The master bedroom has an en-suite bathroom with bath, douche and toilet. Also in the hallway a toilet room is present. The living room has a large living (50m2) with a comfortable sitting area with fireplace, separate dining area and two large sliding doors. One leading to an open terrace, the other to a porch, which means that you can enjoy the outside under all circumstances. The porch is also accessible via the full equipped kitchen. On the top floor you will find three large bedrooms all with built in wardrobes. The top floor also counts two bathrooms of which one with a bath, the other with a shower.