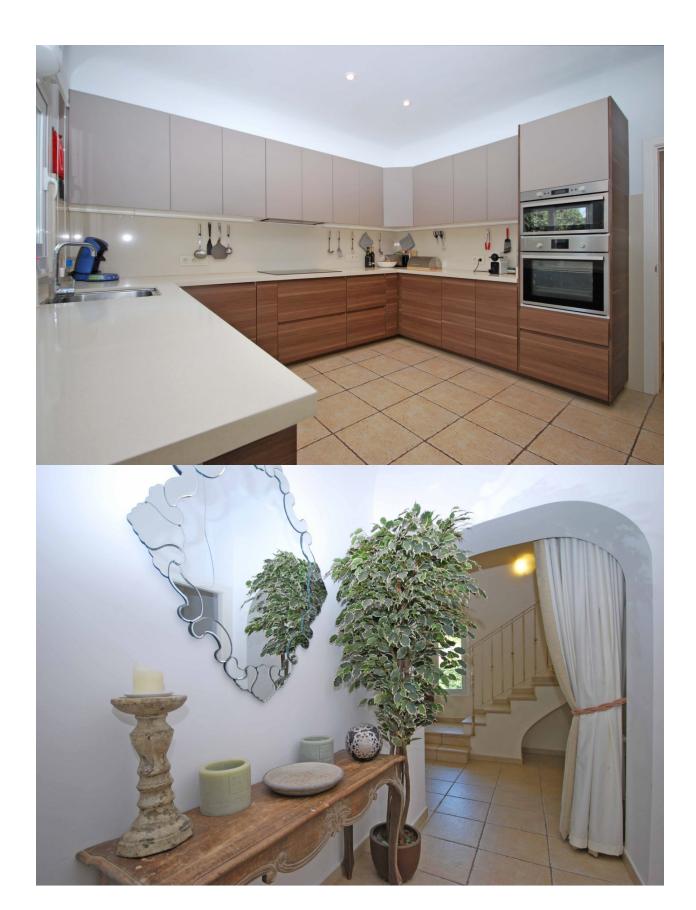

## **DESCRIPTION**

Situated on a totally enclosed flat plot of nearly 1100 m2, so you are completely private and it's nicely calm. There is a large lawn and a beautiful sun terrace. Just in front of the terrace lies the romantic free shaped swimming pool of more than 50 m2. The well-isolated villa is fully equipped with heating and air-conditioning. Next to this the villa has an alarm system and all windows have wire netting and roller shutters.. You enter the large hall, which has an open staircase to the top floor. From the hallway you can go further to the living room, kitchen and master bedroom with private bathroom. The master bedroom has an en-suite bathroom with bath, douche and toilet. Also in the hallway a toilet room is present. The living room has a large living (50m2) with a comfortable sitting area with fireplace, separate dining area and two large sliding doors. One leading to an open terrace, the other to a porch, which means that you can enjoy the outside under all circumstances. The porch is also accessible via the full equipped kitchen. On the top floor you will find three large bedrooms all with built in wardrobes. The top floor also counts two bathrooms of which one with a bath, the other with a shower.