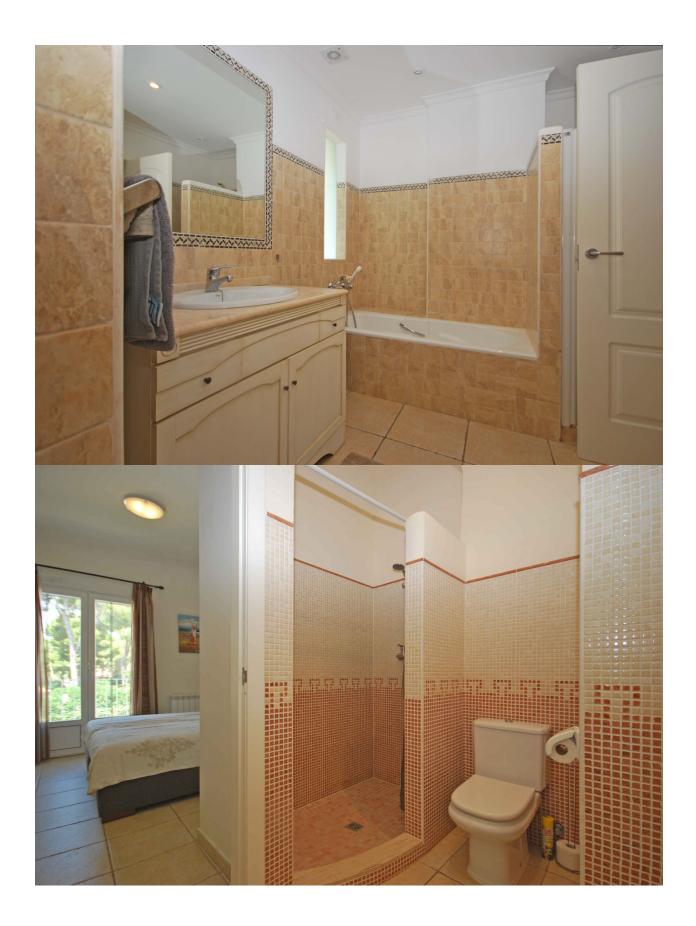

## **DESCRIPTION**

Situated on a totally enclosed flat plot of nearly 1100 m2, so you are completely private and it's nicely calm. There is a large lawn and a beautiful sun terrace. Just in front of the terrace lies the romantic free shaped swimming pool of more than 50 m2. The well-isolated villa is fully equipped with heating and air-conditioning. Next to this the villa has an alarm system and all windows have wire netting and roller shutters.. You enter the large hall, which has an open staircase to the top floor. From the hallway you can go further to the living room, kitchen and master bedroom with private bathroom. The master bedroom has an en-suite bathroom with bath, douche and toilet. Also in the hallway a toilet room is present. The living room has a large living (50m2) with a comfortable sitting area with fireplace, separate dining area and two large sliding doors. One leading to an open terrace, the other to a porch, which means that you can enjoy the outside under all circumstances. The porch is also accessible via the full equipped kitchen. On the top floor you will find three large bedrooms all with built in wardrobes. The top floor also counts two bathrooms of which one with a bath, the other with a shower.

One of the bedrooms has a large balcony overseeing the garden and the pool. All bedrooms have A/C, wire-netting and roller shutters. The property also offers an adjoining studio (ideal for guests) and a shed that can be used as storage space. Alarm system.