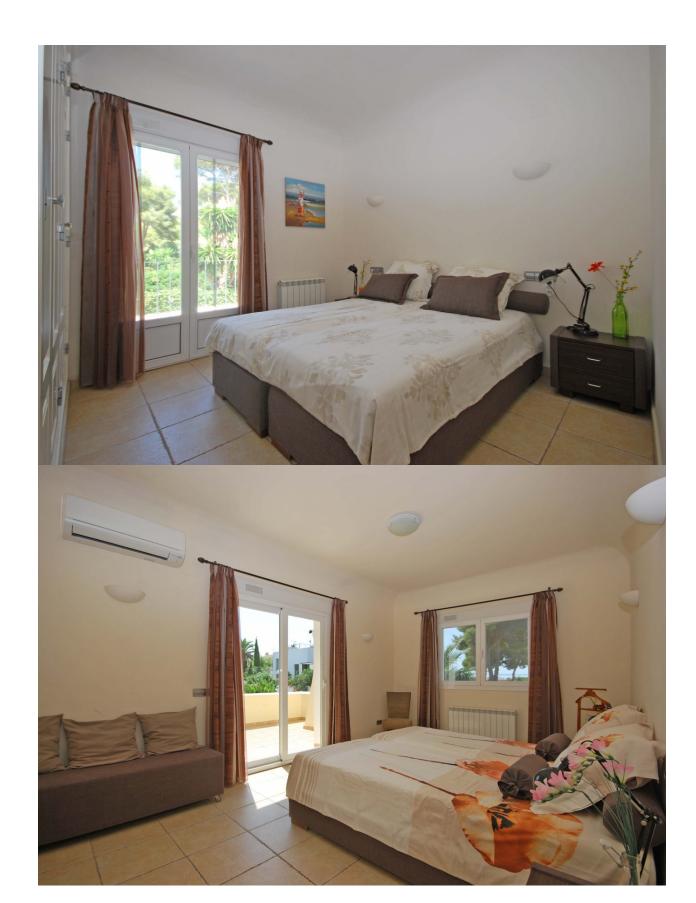

## **DESCRIPTION**

Situated on a totally enclosed flat plot of nearly 1100 m2, so you are completely private and it's nicely calm. There is a large lawn and a beautiful sun terrace. Just in front of the terrace lies the romantic free shaped swimming pool of more than 50 m2. The well-isolated villa is fully equipped with heating and air-conditioning. Next to this the villa has an alarm system and all windows have wire netting and roller shutters.. You enter the large hall, which has an open staircase to the top floor. From the hallway you can go further to the living room, kitchen and master bedroom with private bathroom. The master bedroom has an en-suite bathroom with bath, douche and toilet. Also in the hallway a toilet room is present. The living room has a large living (50m2) with a comfortable sitting area with fireplace, separate dining area and two large sliding doors. One leading to an open terrace, the other to a porch, which means that you can enjoy the outside under all circumstances. The porch is also accessible via the full equipped kitchen. On the top floor you will find three large bedrooms all with built in wardrobes. The top floor also counts two bathrooms of which one with a bath, the other with a shower.

One of the bedrooms has a large balcony overseeing the garden and the pool. All bedrooms have A/C, wire-netting and roller shutters. The property also offers an adjoining studio (ideal for guests) and a shed that can be used as storage space. Alarm system.