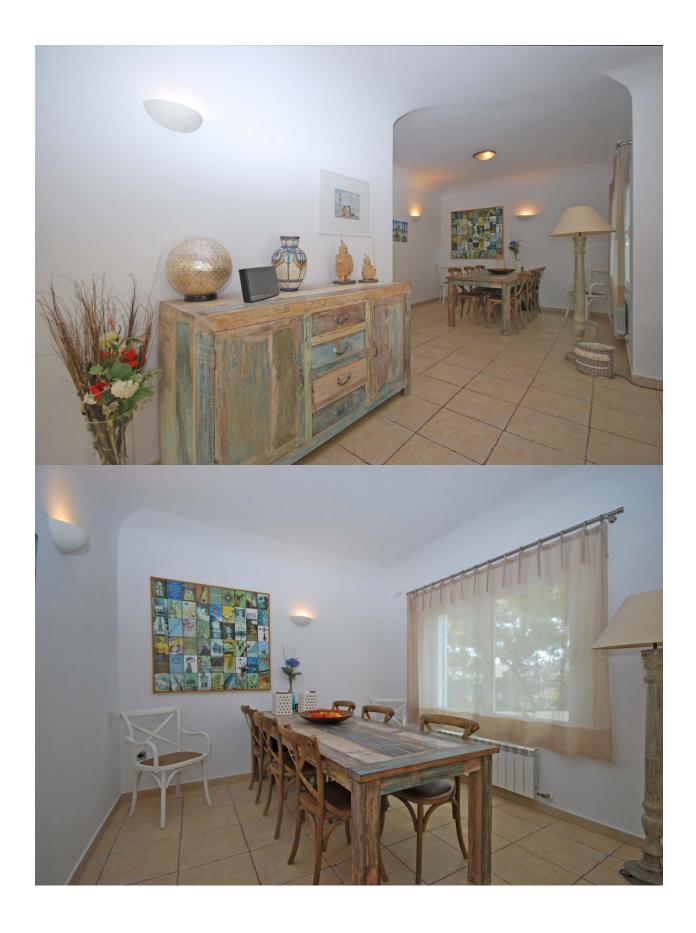

## **DESCRIPTION**

Situated on a totally enclosed flat plot of nearly 1100 m2, so you are completely private and it's nicely calm. There is a large lawn and a beautiful sun terrace. Just in front of the terrace lies the romantic free shaped swimming pool of more than 50 m2. The well-isolated villa is fully equipped with heating and air-conditioning. Next to this the villa has an alarm system and all windows have wire netting and roller shutters.. You enter the large hall, which has an open staircase to the top floor. From the hallway you can go further to the living room, kitchen and master bedroom with private bathroom. The master bedroom has an en-suite bathroom with bath, douche and toilet. Also in the hallway a toilet room is present. The living room has a large living (50m2) with a comfortable sitting area with fireplace, separate dining area and two large sliding doors. One leading to an open terrace, the other to a porch, which means that you can enjoy the outside under all circumstances. The porch is also accessible via the full equipped kitchen. On the top floor you will find three large bedrooms all with built in wardrobes. The top floor also counts two bathrooms of which one with a bath, the other with a shower.