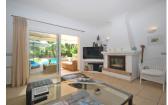

## **DESCRIPTION**

Situated on a totally enclosed flat plot of nearly 1100 m2, so you are completely private and it's nicely calm. There is a large lawn and a beautiful sun terrace. Just in front of the terrace lies the romantic free shaped swimming pool of more than 50 m2. The well-isolated villa is fully equipped with heating and air-conditioning. Next to this the villa has an alarm system and all windows have wire netting and roller shutters.. You enter the large hall, which has an open staircase to the top floor. From the hallway you can go further to the living room, kitchen and master bedroom with private bathroom. The master bedroom has an en-suite bathroom with bath, douche and toilet. Also in the hallway a toilet room is present. The living room has a large living (50m2) with a comfortable sitting area with fireplace, separate dining area and two large sliding doors. One leading to an open terrace, the other to a porch, which means that you can enjoy the outside under all circumstances. The porch is also accessible via the full equipped kitchen. On the top floor you will find three large bedrooms all with built in wardrobes. The top floor also counts two bathrooms of which one with a bath, the other with a shower.