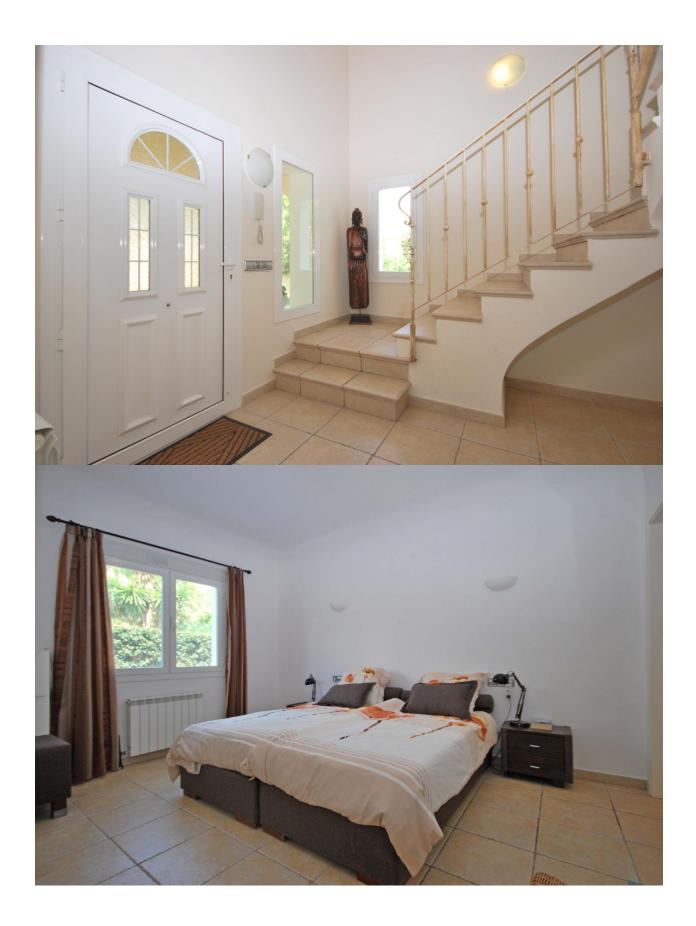

## **DESCRIPTION**

Situated on a totally enclosed flat plot of nearly 1100 m2, so you are completely private and it's nicely calm. There is a large lawn and a beautiful sun terrace. Just in front of the terrace lies the romantic free shaped swimming pool of more than 50 m2. The well-isolated villa is fully equipped with heating and air-conditioning. Next to this the villa has an alarm system and all windows have wire netting and roller shutters.. You enter the large hall, which has an open staircase to the top floor. From the hallway you can go further to the living room, kitchen and master bedroom with private bathroom. The master bedroom has an en-suite bathroom with bath, douche and toilet. Also in the hallway a toilet room is present. The living room has a large living (50m2) with a comfortable sitting area with fireplace, separate dining area and two large sliding doors. One leading to an open terrace, the other to a porch, which means that you can enjoy the outside under all circumstances. The porch is also accessible via the full equipped kitchen. On the top floor you will find three large bedrooms all with built in wardrobes. The top floor also counts two bathrooms of which one with a bath, the other with a shower.