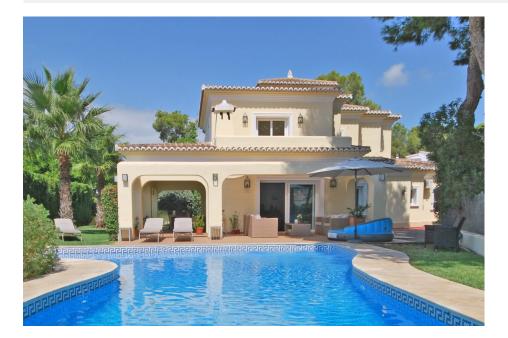

## **DESCRIPTION**

Situated on a totally enclosed flat plot of nearly 1100 m2, so you are completely private and it's nicely calm. There is a large lawn and a beautiful sun terrace. Just in front of the terrace lies the romantic free shaped swimming pool of more than 50 m2. The well-isolated villa is fully equipped with heating and air-conditioning. Next to this the villa has an alarm system and all windows have wire netting and roller shutters.. You enter the large hall, which has an open staircase to the top floor. From the hallway you can go further to the living room, kitchen and master bedroom with private bathroom. The master bedroom has an en-suite bathroom with bath, douche and toilet. Also in the hallway a toilet room is present. The living room has a large living (50m2) with a comfortable sitting area with fireplace, separate dining area and two large sliding doors. One leading to an open terrace, the other to a porch, which means that you can enjoy the outside under all circumstances. The porch is also accessible via the full equipped kitchen. On the top floor you will find three large bedrooms all with built in wardrobes. The top floor also counts two bathrooms of which one with a bath, the other with a shower.

One of the bedrooms has a large balcony overseeing the garden and the pool. All bedrooms have A/C, wire-netting and roller shutters. The property also offers an adjoining studio (ideal for guests) and a shed that can be used as storage space. Alarm system.