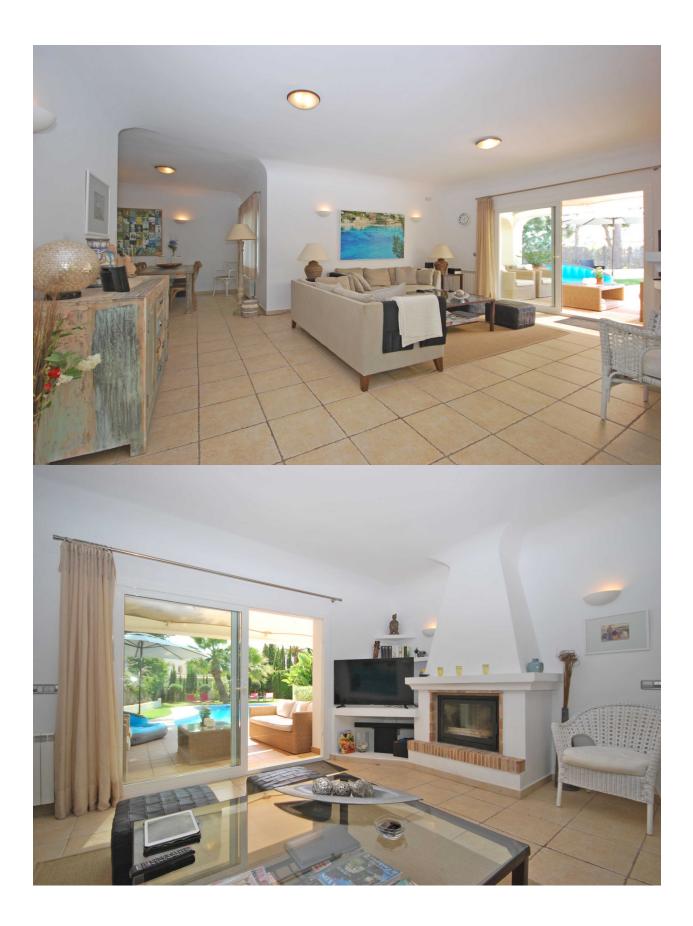

## **DESCRIPTION**

Situated on a totally enclosed flat plot of nearly 1100 m2, so you are completely private and it's nicely calm. There is a large lawn and a beautiful sun terrace. Just in front of the terrace lies the romantic free shaped swimming pool of more than 50 m2. The well-isolated villa is fully equipped with heating and air-conditioning. Next to this the villa has an alarm system and all windows have wire netting and roller shutters.. You enter the large hall, which has an open staircase to the top floor. From the hallway you can go further to the living room, kitchen and master bedroom with private bathroom. The master bedroom has an en-suite bathroom with bath, douche and toilet. Also in the hallway a toilet room is present. The living room has a large living (50m2) with a comfortable sitting area with fireplace, separate dining area and two large sliding doors. One leading to an open terrace, the other to a porch, which means that you can enjoy the outside under all circumstances. The porch is also accessible via the full equipped kitchen. On the top floor you will find three large bedrooms all with built in wardrobes. The top floor also counts two bathrooms of which one with a bath, the other with a shower.