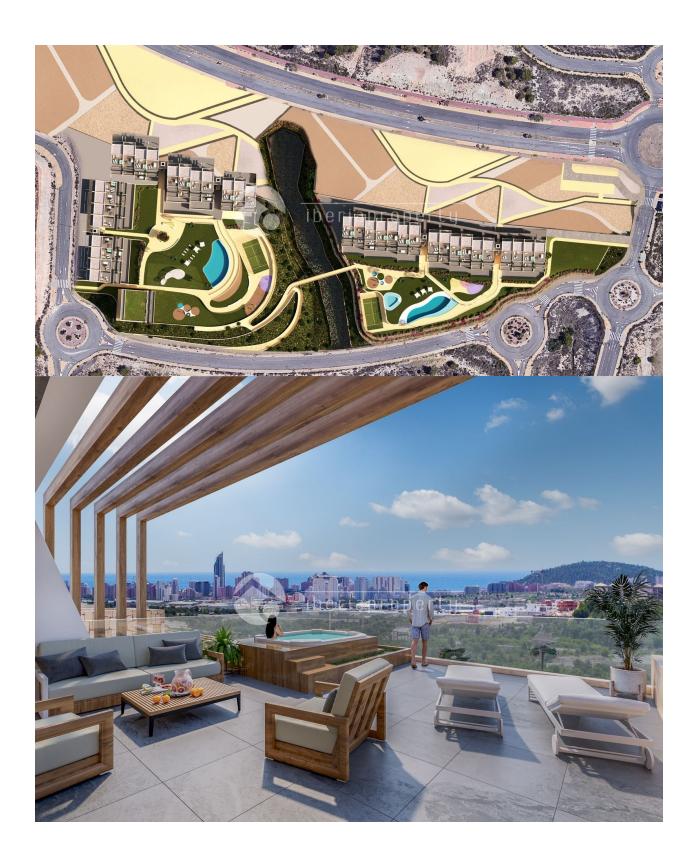

## **DESCRIPTION**

Modern style, 3 bedroom 3 bathroom seaview Penthouse 1 floor 36 m2 livingroom with open plan kitchen and 19 m2 terrace in front, 2 bedrooms and 2 bathrooms one on suit 2 floor 17 m2 bedroom or livingroom with direct access to 11 m2 terrace and 43 m2 south facing solarium, bathroom. Aircondition hot and cold in all rooms, electric shutters on all windows, heated floors in the bathrooms, home automation, fully equipped kitchen two layout to choose from. Class A insulation, fiber optik, marbol facade Covered parking and storage room just outside the unit Sea and mountain view Large common areas with 2 outdoor pools, 1 heated indoor pool, paddle tennis, kids playground, gym, sauna and cill out areas. Surrounded by 3 golf courses. Just in front of Puig Campana 1360 m high, ideal area for hiking or cycling, 1 km to comercial Centre La Marina Finestrat, Carrefur, Decalon, Leroy Merlin were you can spend the day shopping, eating or watch movies.. 1,5 km from Terra Mitica 2 km away from the enchanting town of Finestrat Park and 3 km from Benidorm where there's always something going on. Easy access to A7 highway to take you to Alicante and the airport in 30 – 40 min, Valencia 1.5 hour, Half a day to Madrid, Barcelona, Mallorca, Ibiza, Costa del Sol,

## GARDEN AND TERRACES

- Covered terrace
- Open terrace
- Exterior lights
- Automatic watering system

**HEATING** 

• Floor heating bathrooms

- Fruit trees
- Palm trees
- Play Ground
- Landscaped
- Fenced
- Stone walls
- Padle tennis
- Communal Garden