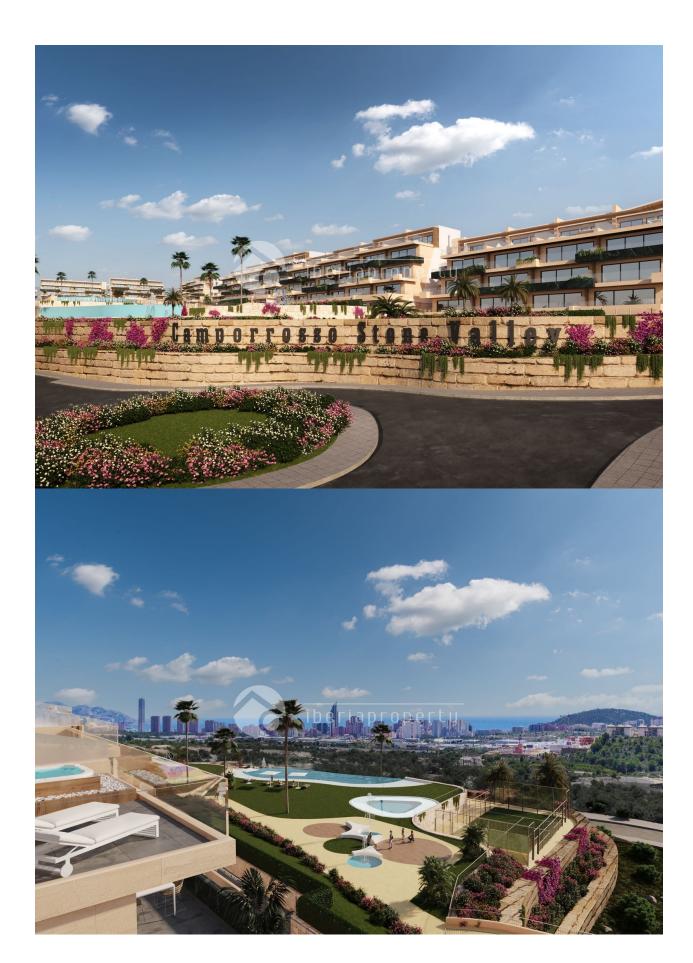

## **DESCRIPTION**

Modern style, 3 bedroom 3 bathroom seaview Penthouse 1 floor 36 m2 livingroom with open plan kitchen and 19 m2 terrace in front, 2 bedrooms and 2 bathrooms one on suit 2 floor 17 m2 bedroom or livingroom with direct access to 11 m2 terrace and 43 m2 south facing solarium, bathroom. Aircondition hot and cold in all rooms, electric shutters on all windows, heated floors in the bathrooms, home automation, fully equipped kitchen two layout to choose from. Class A insulation, fiber optik, marbol facade Covered parking and storage room just outside the unit Sea and mountain view Large common areas with 2 outdoor pools, 1 heated indoor pool, paddle tennis, kids playground, gym, sauna and cill out areas. Surrounded by 3 golf courses. Just in front of Puig Campana 1360 m high, ideal area for hiking or cycling, 1 km to comercial Centre La Marina Finestrat, Carrefur, Decalon, Leroy Merlin were you can spend the day shopping, eating or watch movies.. 1,5 km from Terra Mitica 2 km away from the enchanting town of Finestrat Park and 3 km from Benidorm where there's always something going on. Easy access to A7 highway to take you to Alicante and the airport in 30 – 40 min, Valencia 1.5 hour, Half a day to Madrid, Barcelona, Mallorca, Ibiza, Costa del Sol,