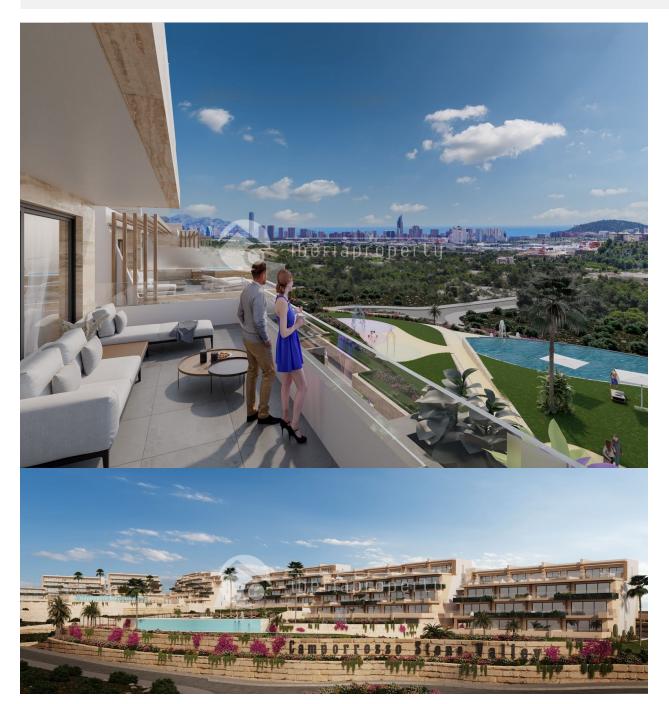

## **DESCRIPTION**

Modern style, 3 bedroom 3 bathroom seaview Penthouse 1 floor 36 m2 livingroom with open plan kitchen and 19 m2 terrace in front, 2 bedrooms and 2 bathrooms one on suit 2 floor 17 m2 bedroom or livingroom with direct access to 11 m2 terrace and 43 m2 south facing solarium, bathroom. Aircondition hot and cold in all rooms, electric shutters on all windows, heated floors in the bathrooms, home automation, fully equipped kitchen two layout to choose from. Class A insulation, fiber optik, marbol facade Covered parking and storage room just outside the unit Sea and mountain view Large common areas with 2 outdoor pools, 1 heated indoor pool, paddle tennis, kids playground, gym, sauna and cill out areas. Surrounded by 3 golf courses. Just in front of Puig Campana 1360 m high, ideal area for hiking or cycling, 1 km to comercial Centre La Marina Finestrat, Carrefur, Decalon, Leroy Merlin were you can spend the day shopping, eating or watch movies.. 1,5 km from Terra Mitica 2 km away from the enchanting town of Finestrat Park and 3 km from Benidorm where there's always something going on. Easy access to A7 highway to take you to Alicante and the airport in 30 – 40 min, Valencia 1.5 hour, Half a day to Madrid, Barcelona, Mallorca, Ibiza, Costa del Sol,