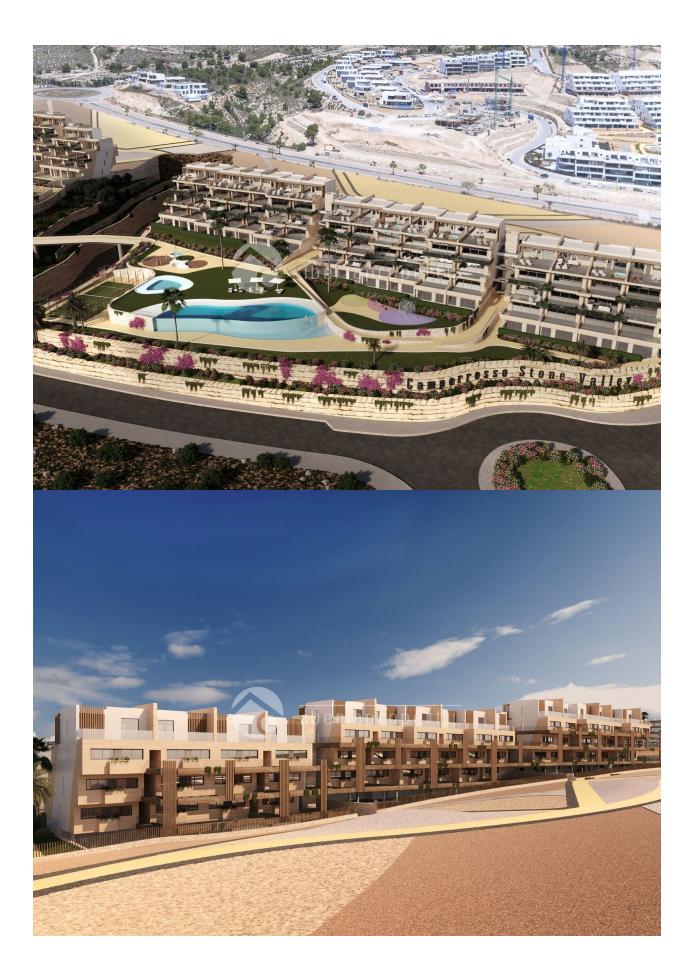

## **DESCRIPTION**

Modern style, 3 bedroom 3 bathroom seaview Penthouse 1 floor 36 m2 livingroom with open plan kitchen and 19 m2 terrace in front, 2 bedrooms and 2 bathrooms one on suit 2 floor 17 m2 bedroom or livingroom with direct access to 11 m2 terrace and 43 m2 south facing solarium, bathroom. Aircondition hot and cold in all rooms, electric shutters on all windows, heated floors in the bathrooms, home automation, fully equipped kitchen two layout to choose from. Class A insulation, fiber optik, marbol facade Covered parking and storage room just outside the unit Sea and mountain view Large common areas with 2 outdoor pools, 1 heated indoor pool, paddle tennis, kids playground, gym, sauna and cill out areas. Surrounded by 3 golf courses. Just in front of Puig Campana 1360 m high, ideal area for hiking or cycling, 1 km to comercial Centre La Marina Finestrat, Carrefur, Decalon, Leroy Merlin were you can spend the day shopping, eating or watch movies.. 1,5 km from Terra Mitica 2 km away from the enchanting town of Finestrat Park and 3 km from Benidorm where there's always something going on. Easy access to A7 highway to take you to Alicante and the airport in 30 – 40 min, Valencia 1.5 hour, Half a day to Madrid, Barcelona, Mallorca, Ibiza, Costa del Sol,