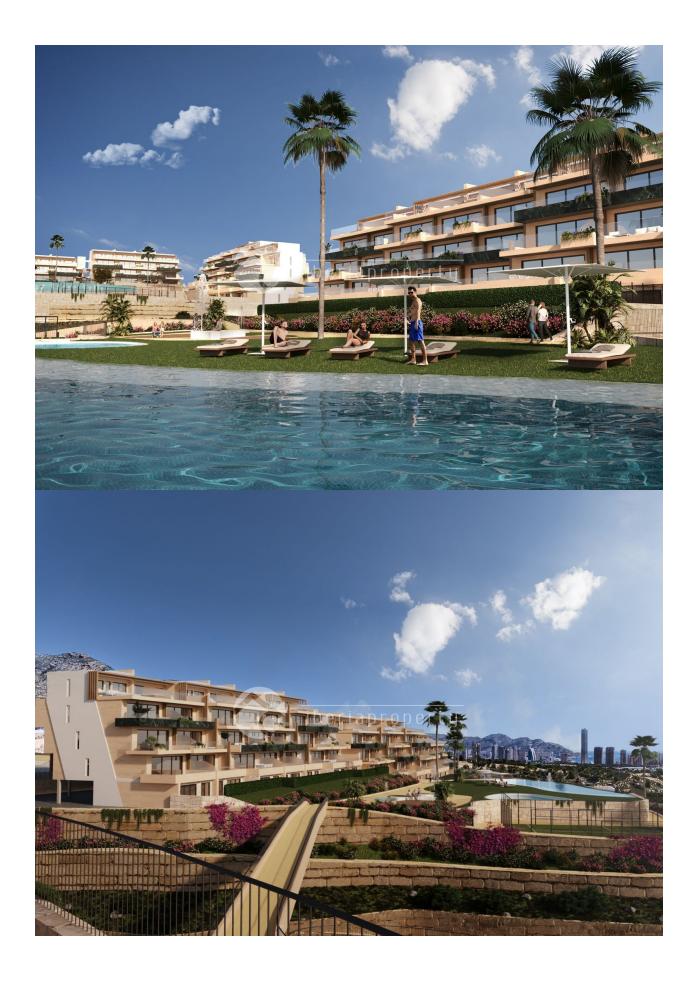

## **DESCRIPTION**

Modern style, 3 bedroom 3 bathroom seaview Penthouse 1 floor 36 m2 livingroom with open plan kitchen and 19 m2 terrace in front, 2 bedrooms and 2 bathrooms one on suit 2 floor 17 m2 bedroom or livingroom with direct access to 11 m2 terrace and 43 m2 south facing solarium, bathroom. Aircondition hot and cold in all rooms, electric shutters on all windows, heated floors in the bathrooms, home automation, fully equipped kitchen two layout to choose from. Class A insulation, fiber optik, marbol facade Covered parking and storage room just outside the unit Sea and mountain view Large common areas with 2 outdoor pools, 1 heated indoor pool, paddle tennis, kids playground, gym, sauna and cill out areas. Surrounded by 3 golf courses. Just in front of Puig Campana 1360 m high, ideal area for hiking or cycling, 1 km to comercial Centre La Marina Finestrat, Carrefur, Decalon, Leroy Merlin were you can spend the day shopping, eating or watch movies.. 1,5 km from Terra Mitica 2 km away from the enchanting town of Finestrat Park and 3 km from Benidorm where there's always something going on. Easy access to A7 highway to take you to Alicante and the airport in 30 – 40 min, Valencia 1.5 hour, Half a day to Madrid, Barcelona, Mallorca, Ibiza, Costa del Sol,