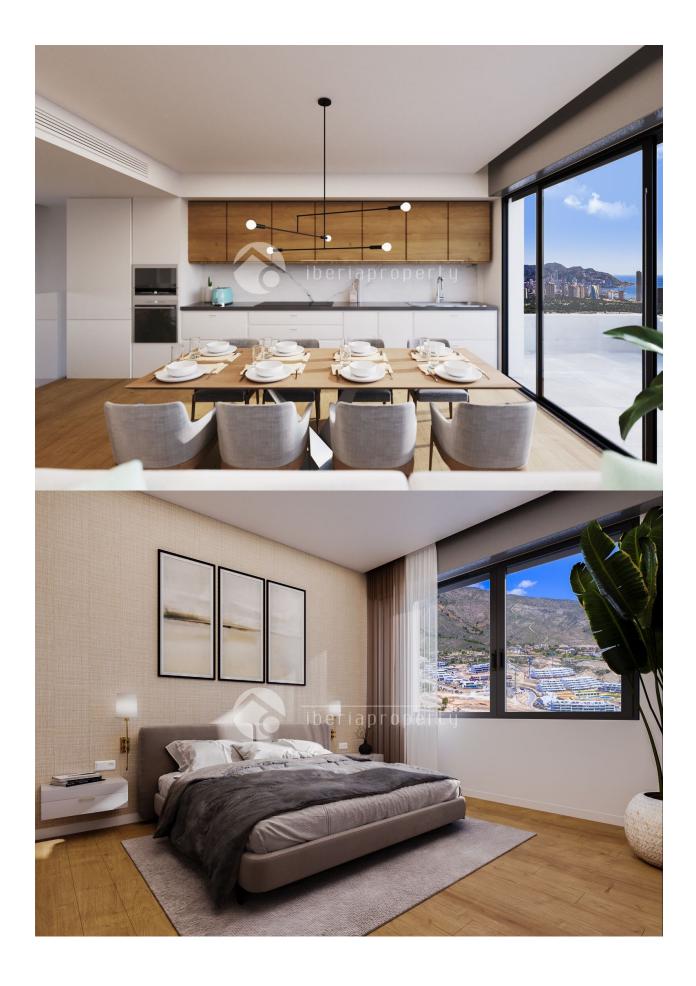

## **DESCRIPTION**

Modern style, 3 bedroom 3 bathroom seaview Penthouse 1 floor 36 m2 livingroom with open plan kitchen and 19 m2 terrace in front, 2 bedrooms and 2 bathrooms one on suit 2 floor 17 m2 bedroom or livingroom with direct access to 11 m2 terrace and 43 m2 south facing solarium, bathroom. Aircondition hot and cold in all rooms, electric shutters on all windows, heated floors in the bathrooms, home automation, fully equipped kitchen two layout to choose from. Class A insulation, fiber optik, marbol facade Covered parking and storage room just outside the unit Sea and mountain view Large common areas with 2 outdoor pools, 1 heated indoor pool, paddle tennis, kids playground, gym, sauna and cill out areas. Surrounded by 3 golf courses. Just in front of Puig Campana 1360 m high, ideal area for hiking or cycling, 1 km to comercial Centre La Marina Finestrat, Carrefur, Decalon, Leroy Merlin were you can spend the day shopping, eating or watch movies.. 1,5 km from Terra Mitica 2 km away from the enchanting town of Finestrat Park and 3 km from Benidorm where there's always something going on. Easy access to A7 highway to take you to Alicante and the airport in 30 – 40 min, Valencia 1.5 hour, Half a day to Madrid, Barcelona, Mallorca, Ibiza, Costa del Sol,