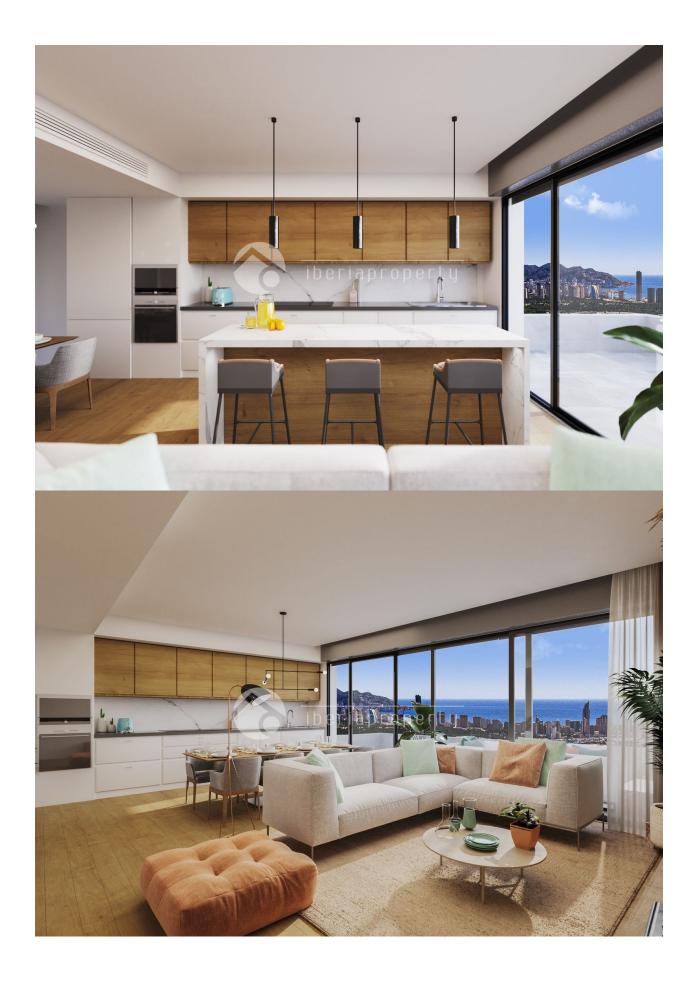

## **DESCRIPTION**

Modern style, 3 bedroom 3 bathroom seaview Penthouse 1 floor 36 m2 livingroom with open plan kitchen and 19 m2 terrace in front, 2 bedrooms and 2 bathrooms one on suit 2 floor 17 m2 bedroom or livingroom with direct access to 11 m2 terrace and 43 m2 south facing solarium, bathroom. Aircondition hot and cold in all rooms, electric shutters on all windows, heated floors in the bathrooms, home automation, fully equipped kitchen two layout to choose from. Class A insulation, fiber optik, marbol facade Covered parking and storage room just outside the unit Sea and mountain view Large common areas with 2 outdoor pools, 1 heated indoor pool, paddle tennis, kids playground, gym, sauna and cill out areas. Surrounded by 3 golf courses. Just in front of Puig Campana 1360 m high, ideal area for hiking or cycling, 1 km to comercial Centre La Marina Finestrat, Carrefur, Decalon, Leroy Merlin were you can spend the day shopping, eating or watch movies.. 1,5 km from Terra Mitica 2 km away from the enchanting town of Finestrat Park and 3 km from Benidorm where there's always something going on. Easy access to A7 highway to take you to Alicante and the airport in 30 – 40 min, Valencia 1.5 hour, Half a day to Madrid, Barcelona, Mallorca, Ibiza, Costa del Sol,