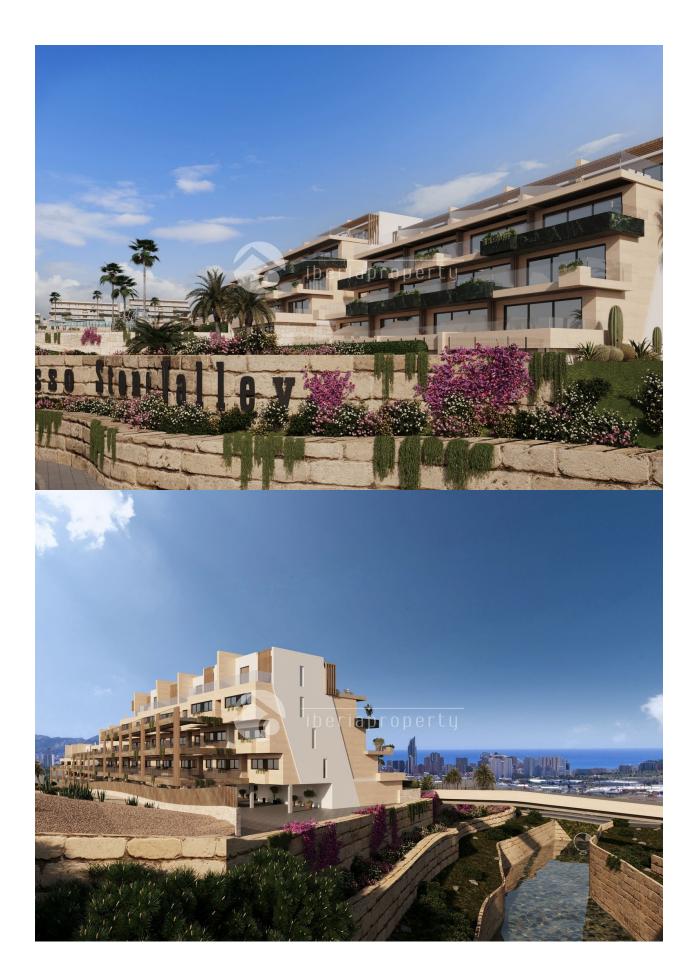

## **DESCRIPTION**

Modern style, 3 bedroom 3 bathroom seaview Penthouse 1 floor 36 m2 livingroom with open plan kitchen and 19 m2 terrace in front, 2 bedrooms and 2 bathrooms one on suit 2 floor 17 m2 bedroom or livingroom with direct access to 11 m2 terrace and 43 m2 south facing solarium, bathroom. Aircondition hot and cold in all rooms, electric shutters on all windows, heated floors in the bathrooms, home automation, fully equipped kitchen two layout to choose from. Class A insulation, fiber optik, marbol facade Covered parking and storage room just outside the unit Sea and mountain view Large common areas with 2 outdoor pools, 1 heated indoor pool, paddle tennis, kids playground, gym, sauna and cill out areas. Surrounded by 3 golf courses. Just in front of Puig Campana 1360 m high, ideal area for hiking or cycling, 1 km to comercial Centre La Marina Finestrat, Carrefur, Decalon, Leroy Merlin were you can spend the day shopping, eating or watch movies.. 1,5 km from Terra Mitica 2 km away from the enchanting town of Finestrat Park and 3 km from Benidorm where there's always something going on. Easy access to A7 highway to take you to Alicante and the airport in 30 – 40 min, Valencia 1.5 hour, Half a day to Madrid, Barcelona, Mallorca, Ibiza, Costa del Sol,