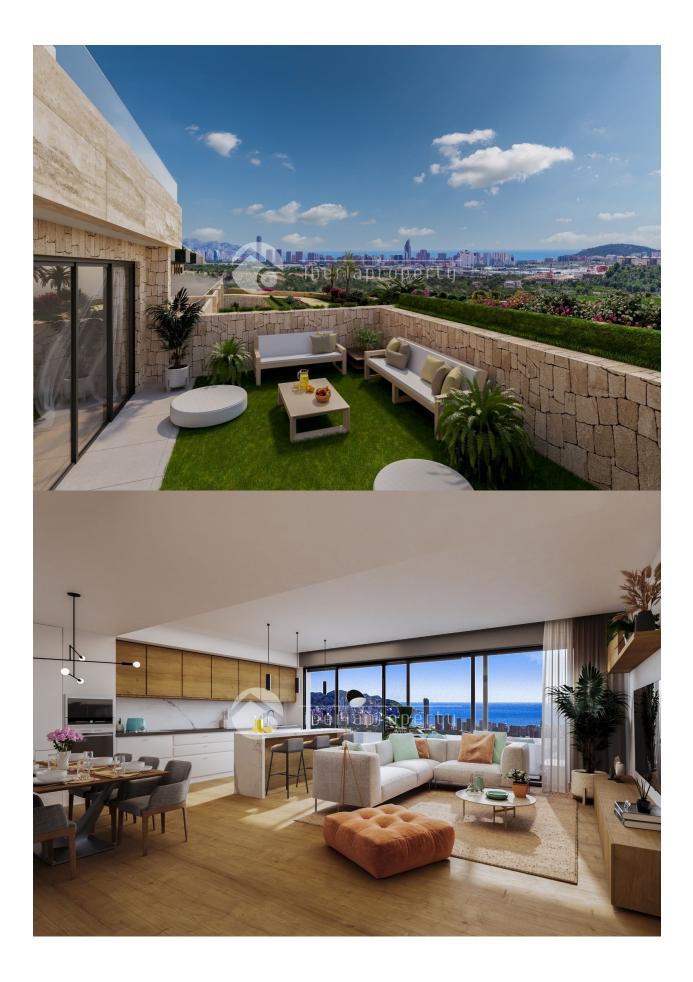

## **DESCRIPTION**

Modern style, 3 bedroom 3 bathroom seaview Penthouse 1 floor 36 m2 livingroom with open plan kitchen and 19 m2 terrace in front, 2 bedrooms and 2 bathrooms one on suit 2 floor 17 m2 bedroom or livingroom with direct access to 11 m2 terrace and 43 m2 south facing solarium, bathroom. Aircondition hot and cold in all rooms, electric shutters on all windows, heated floors in the bathrooms, home automation, fully equipped kitchen two layout to choose from. Class A insulation, fiber optik, marbol facade Covered parking and storage room just outside the unit Sea and mountain view Large common areas with 2 outdoor pools, 1 heated indoor pool, paddle tennis, kids playground, gym, sauna and cill out areas. Surrounded by 3 golf courses. Just in front of Puig Campana 1360 m high, ideal area for hiking or cycling, 1 km to comercial Centre La Marina Finestrat, Carrefur, Decalon, Leroy Merlin were you can spend the day shopping, eating or watch movies.. 1,5 km from Terra Mitica 2 km away from the enchanting town of Finestrat Park and 3 km from Benidorm where there's always something going on. Easy access to A7 highway to take you to Alicante and the airport in 30 – 40 min, Valencia 1.5 hour, Half a day to Madrid, Barcelona, Mallorca, Ibiza, Costa del Sol,

## **EXTRA**

- Built in wardrobes
- Reinforced door
- Double glazed windows
- Satellite TV
- Storage room
- Internet

"OUR EXPERIENCE IS YOUR GUARANTEE"