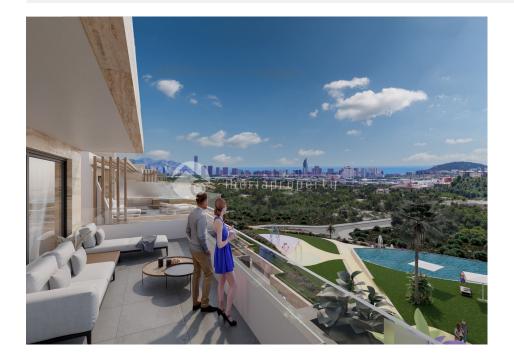

## **DESCRIPTION**

Modern style, 3 bedroom 3 bathroom seaview Penthouse 1 floor 36 m2 livingroom with open plan kitchen and 19 m2 terrace in front, 2 bedrooms and 2 bathrooms one on suit 2 floor 17 m2 bedroom or livingroom with direct access to 11 m2 terrace and 43 m2 south facing solarium, bathroom. Aircondition hot and cold in all rooms, electric shutters on all windows, heated floors in the bathrooms, home automation, fully equipped kitchen two layout to choose from. Class A insulation, fiber optik, marbol facade Covered parking and storage room just outside the unit Sea and mountain view Large common areas with 2 outdoor pools, 1 heated indoor pool, paddle tennis, kids playground, gym, sauna and cill out areas. Surrounded by 3 golf courses. Just in front of Puig Campana 1360 m high, ideal area for hiking or cycling, 1 km to comercial Centre La Marina Finestrat, Carrefur, Decalon, Leroy Merlin were you can spend the day shopping, eating or watch movies.. 1,5 km from Terra Mitica 2 km away from the enchanting town of Finestrat Park and 3 km from Benidorm where there's always something going on. Easy access to A7 highway to take you to Alicante and the airport in 30 – 40 min, Valencia 1.5 hour, Half a day to Madrid, Barcelona, Mallorca, Ibiza, Costa del Sol,