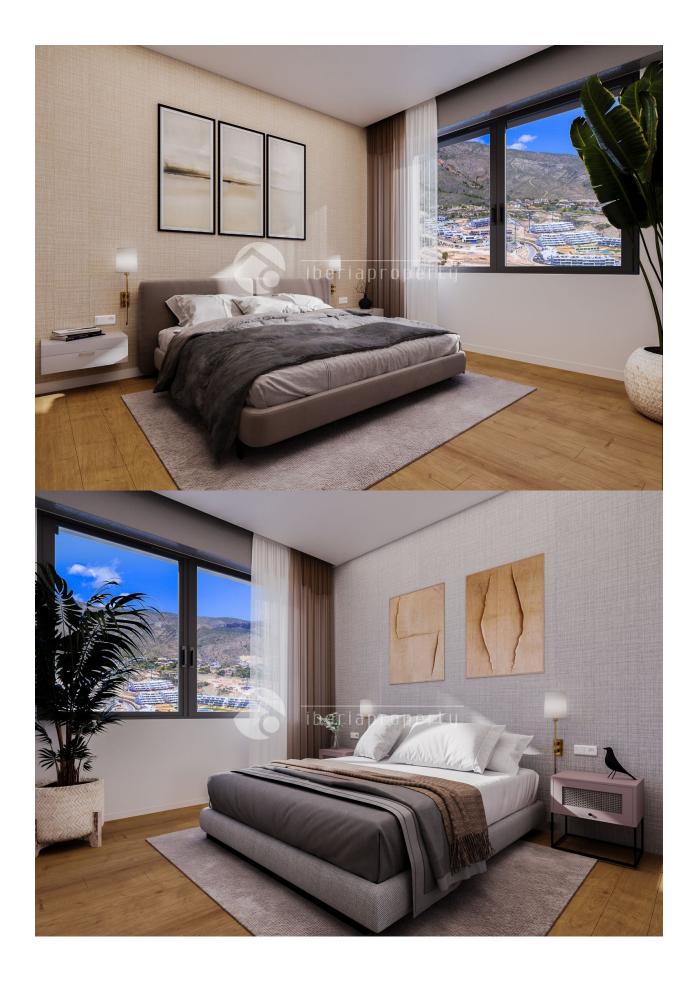

### **DESCRIPTION**

Modern style, 2 bedroom 2 bathroom seaview apartment Distribution; 37 m2 living room with open plan kitchen and 22 m2 terrace in front, 2 bedrooms and 2 bathrooms one on suit. Aircondition hot and cold in all rooms, electric shutters on all windows, heated floors in the bathrooms, home automation, fully equipped kitchen two layout to choose from. Class A insulation, fiber optik, marbol facade Covered parking and storage room just outside the unit Sea view Large common areas with 2 outdoor pools, 1 heated indoor pool, paddle tennis, kids playground, gym, sauna and cill out areas. Surrounded by 3 golf courses. Just in front of Puig Campana 1360 m high, ideal area for hiking or cycling, 1 km to comercial Centre La Marina Finestrat, Carrefur, Decalon, Leroy Merlin were you can spend the day shopping, eating or watch movies.. 1,5 km from Terra Mitica 2 km away from the enchanting town of Finestrat Park and 3 km from Benidorm where there's always something going on. Easy access to A7 highway to take you to Alicante and the airport in 30 – 40 min, Valencia 1.5 hour, Half a day to Madrid, Barcelona, Mallorca, Ibiza, Costa del Sol, Sierra Nevada.