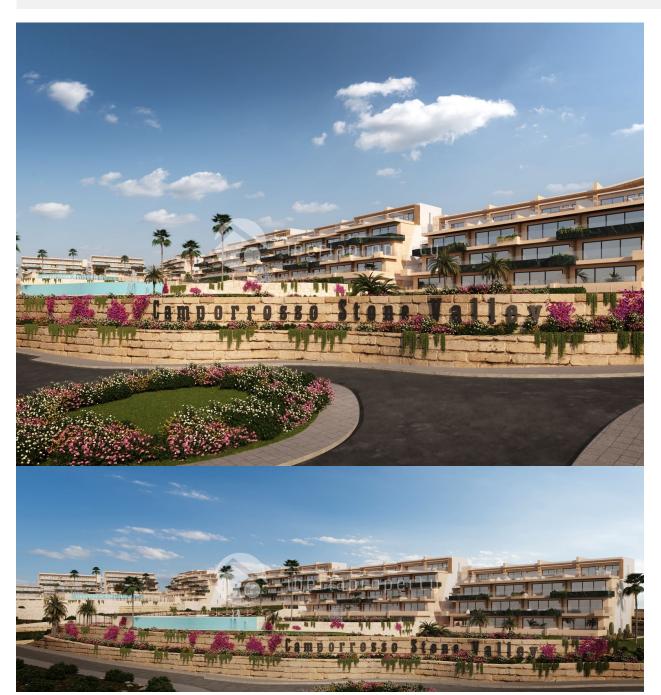

### **DESCRIPTION**

Modern style, 2 bedroom 2 bathroom seaview apartment Distribution; 37 m2 living room with open plan kitchen and 22 m2 terrace in front, 2 bedrooms and 2 bathrooms one on suit. Aircondition hot and cold in all rooms, electric shutters on all windows, heated floors in the bathrooms, home automation, fully equipped kitchen two layout to choose from. Class A insulation, fiber optik, marbol facade Covered parking and storage room just outside the unit Sea view Large common areas with 2 outdoor pools, 1 heated indoor pool, paddle tennis, kids playground, gym, sauna and cill out areas. Surrounded by 3 golf courses. Just in front of Puig Campana 1360 m high, ideal area for hiking or cycling, 1 km to comercial Centre La Marina Finestrat, Carrefur, Decalon, Leroy Merlin were you can spend the day shopping, eating or watch movies.. 1,5 km from Terra Mitica 2 km away from the enchanting town of Finestrat Park and 3 km from Benidorm where there's always something going on. Easy access to A7 highway to take you to Alicante and the airport in 30 – 40 min, Valencia 1.5 hour, Half a day to Madrid, Barcelona, Mallorca, Ibiza, Costa del Sol, Sierra Nevada.

#### **KITCHEN GARDEN AND TERRACES**

- Open kitchen • Equipped kitchen
  - Covered terrace • Open terrace

Mountain views

- Fruit trees
- Palm trees
- Play Ground
- Landscaped
- Stone walls
- Padle tennis
- Communal Garden