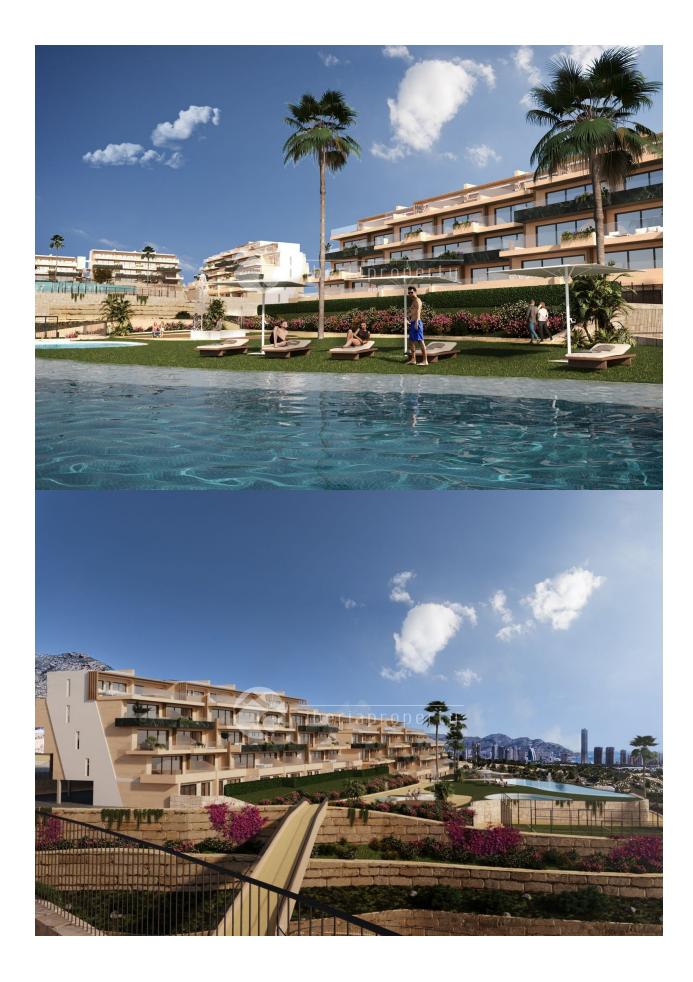

### **DESCRIPTION**

Modern style, 2 bedroom 2 bathroom seaview apartment Distribution; 37 m2 living room with open plan kitchen and 22 m2 terrace in front, 2 bedrooms and 2 bathrooms one on suit. Aircondition hot and cold in all rooms, electric shutters on all windows, heated floors in the bathrooms, home automation, fully equipped kitchen two layout to choose from. Class A insulation, fiber optik, marbol facade Covered parking and storage room just outside the unit Sea view Large common areas with 2 outdoor pools, 1 heated indoor pool, paddle tennis, kids playground, gym, sauna and cill out areas. Surrounded by 3 golf courses. Just in front of Puig Campana 1360 m high, ideal area for hiking or cycling, 1 km to comercial Centre La Marina Finestrat, Carrefur, Decalon, Leroy Merlin were you can spend the day shopping, eating or watch movies.. 1,5 km from Terra Mitica 2 km away from the enchanting town of Finestrat Park and 3 km from Benidorm where there's always something going on. Easy access to A7 highway to take you to Alicante and the airport in 30 – 40 min, Valencia 1.5 hour, Half a day to Madrid, Barcelona, Mallorca, Ibiza, Costa del Sol, Sierra Nevada.

#### **KITCHEN GARDEN AND TERRACES**

- Open kitchen • Equipped kitchen
  - Covered terrace • Open terrace

Mountain views

- Fruit trees
- Palm trees
- Play Ground
- Landscaped
- Stone walls
- Padle tennis
- Communal Garden