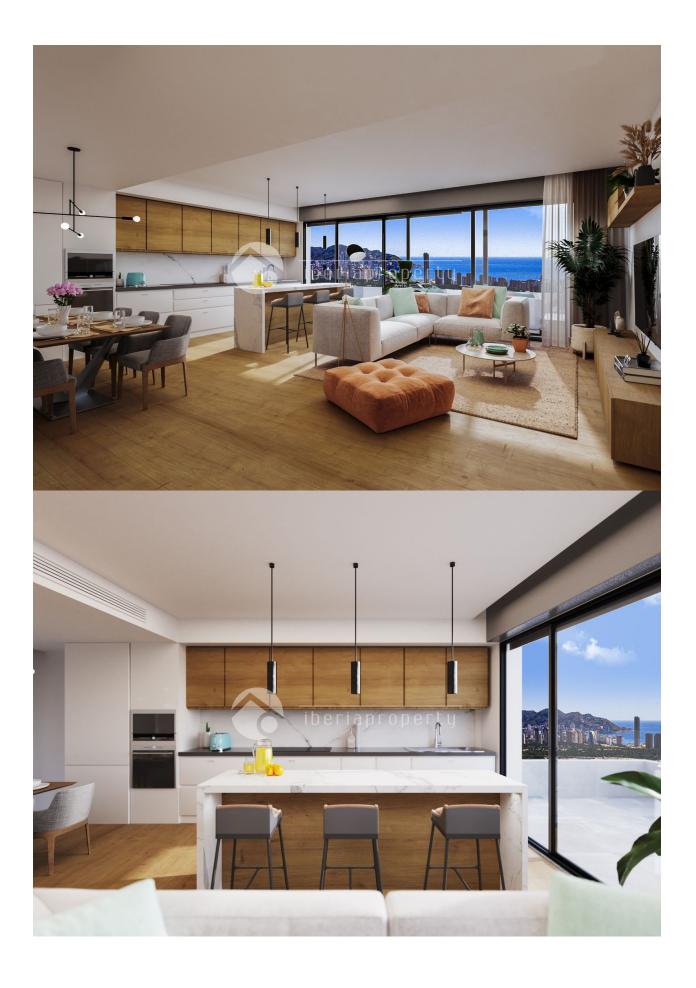

### **DESCRIPTION**

Modern style, 2 bedroom 2 bathroom seaview apartment Distribution; 37 m2 living room with open plan kitchen and 22 m2 terrace in front, 2 bedrooms and 2 bathrooms one on suit. Aircondition hot and cold in all rooms, electric shutters on all windows, heated floors in the bathrooms, home automation, fully equipped kitchen two layout to choose from. Class A insulation, fiber optik, marbol facade Covered parking and storage room just outside the unit Sea view Large common areas with 2 outdoor pools, 1 heated indoor pool, paddle tennis, kids playground, gym, sauna and cill out areas. Surrounded by 3 golf courses. Just in front of Puig Campana 1360 m high, ideal area for hiking or cycling, 1 km to comercial Centre La Marina Finestrat, Carrefur, Decalon, Leroy Merlin were you can spend the day shopping, eating or watch movies.. 1,5 km from Terra Mitica 2 km away from the enchanting town of Finestrat Park and 3 km from Benidorm where there's always something going on. Easy access to A7 highway to take you to Alicante and the airport in 30 – 40 min, Valencia 1.5 hour, Half a day to Madrid, Barcelona, Mallorca, Ibiza, Costa del Sol, Sierra Nevada.

#### **KITCHEN GARDEN AND TERRACES**

- Open kitchen • Equipped kitchen
  - Covered terrace • Open terrace

Mountain views

- Fruit trees
- Palm trees
- Play Ground
- Landscaped
- Stone walls
- Padle tennis
- Communal Garden