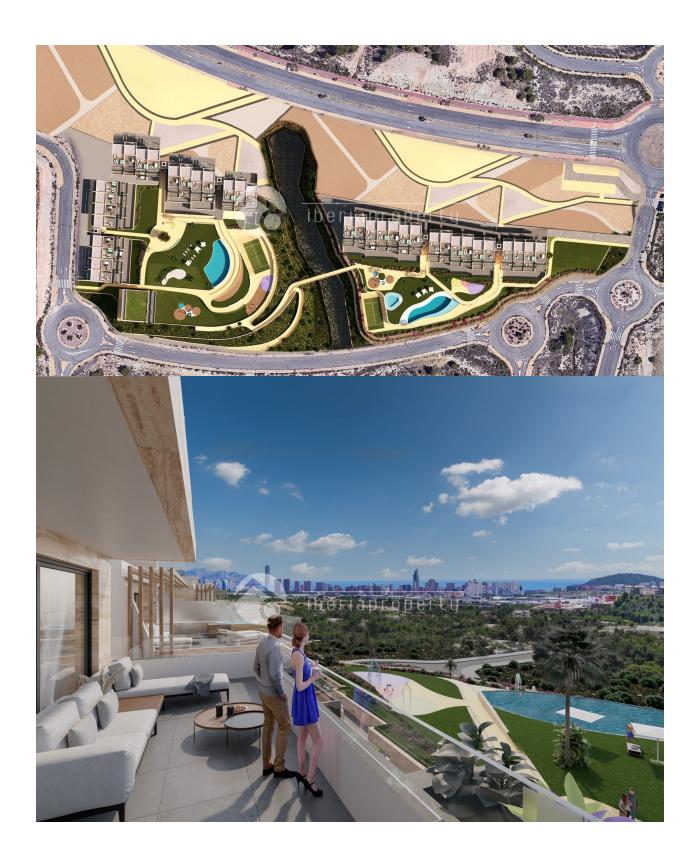

### **DESCRIPTION**

Modern style, 2 bedroom 2 bathroom seaview apartment Distribution; 37 m2 living room with open plan kitchen and 22 m2 terrace in front, 2 bedrooms and 2 bathrooms one on suit. Aircondition hot and cold in all rooms, electric shutters on all windows, heated floors in the bathrooms, home automation, fully equipped kitchen two layout to choose from. Class A insulation, fiber optik, marbol facade Covered parking and storage room just outside the unit Sea view Large common areas with 2 outdoor pools, 1 heated indoor pool, paddle tennis, kids playground, gym, sauna and cill out areas. Surrounded by 3 golf courses. Just in front of Puig Campana 1360 m high, ideal area for hiking or cycling, 1 km to comercial Centre La Marina Finestrat, Carrefur, Decalon, Leroy Merlin were you can spend the day shopping, eating or watch movies.. 1,5 km from Terra Mitica 2 km away from the enchanting town of Finestrat Park and 3 km from Benidorm where there's always something going on. Easy access to A7 highway to take you to Alicante and the airport in 30 – 40 min, Valencia 1.5 hour, Half a day to Madrid, Barcelona, Mallorca, Ibiza, Costa del Sol, Sierra Nevada.

#### **VIEWS AIRCONDITIONING STYLE** · Central airconditioning Modern Panoramic views • Sea views