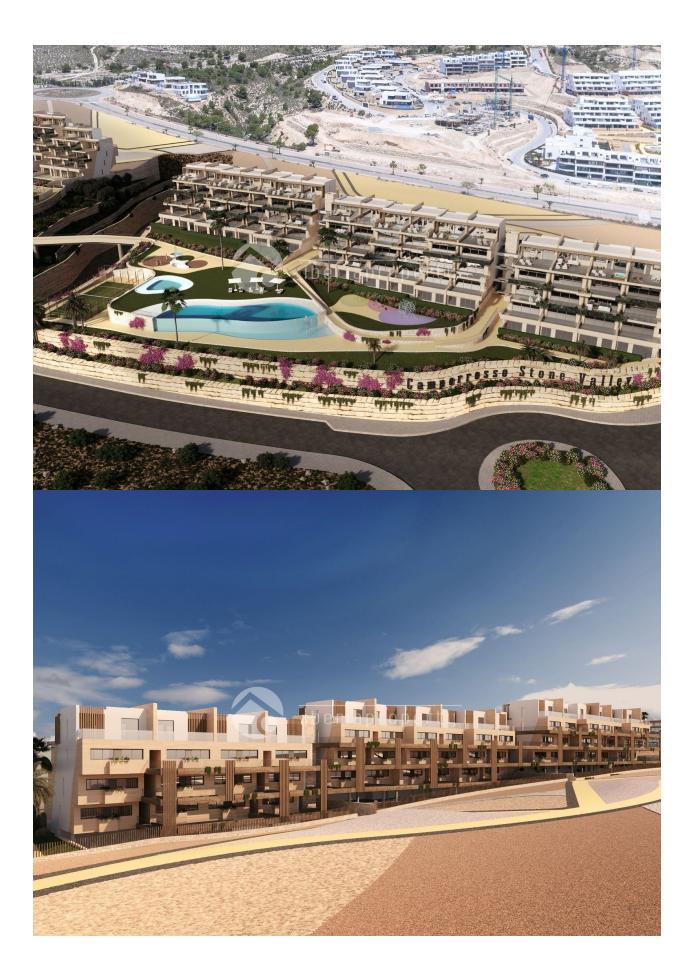

### **DESCRIPTION**

Modern style, 2 bedroom 2 bathroom seaview apartment Distribution; 37 m2 living room with open plan kitchen and 22 m2 terrace in front, 2 bedrooms and 2 bathrooms one on suit. Aircondition hot and cold in all rooms, electric shutters on all windows, heated floors in the bathrooms, home automation, fully equipped kitchen two layout to choose from. Class A insulation, fiber optik, marbol facade Covered parking and storage room just outside the unit Sea view Large common areas with 2 outdoor pools, 1 heated indoor pool, paddle tennis, kids playground, gym, sauna and cill out areas. Surrounded by 3 golf courses. Just in front of Puig Campana 1360 m high, ideal area for hiking or cycling, 1 km to comercial Centre La Marina Finestrat, Carrefur, Decalon, Leroy Merlin were you can spend the day shopping, eating or watch movies.. 1,5 km from Terra Mitica 2 km away from the enchanting town of Finestrat Park and 3 km from Benidorm where there's always something going on. Easy access to A7 highway to take you to Alicante and the airport in 30 – 40 min, Valencia 1.5 hour, Half a day to Madrid, Barcelona, Mallorca, Ibiza, Costa del Sol, Sierra Nevada.

#### **KITCHEN GARDEN AND TERRACES**

- Open kitchen • Equipped kitchen
  - Covered terrace • Open terrace

Mountain views

- Fruit trees
- Palm trees
- Play Ground
- Landscaped
- Stone walls
- Padle tennis
- Communal Garden