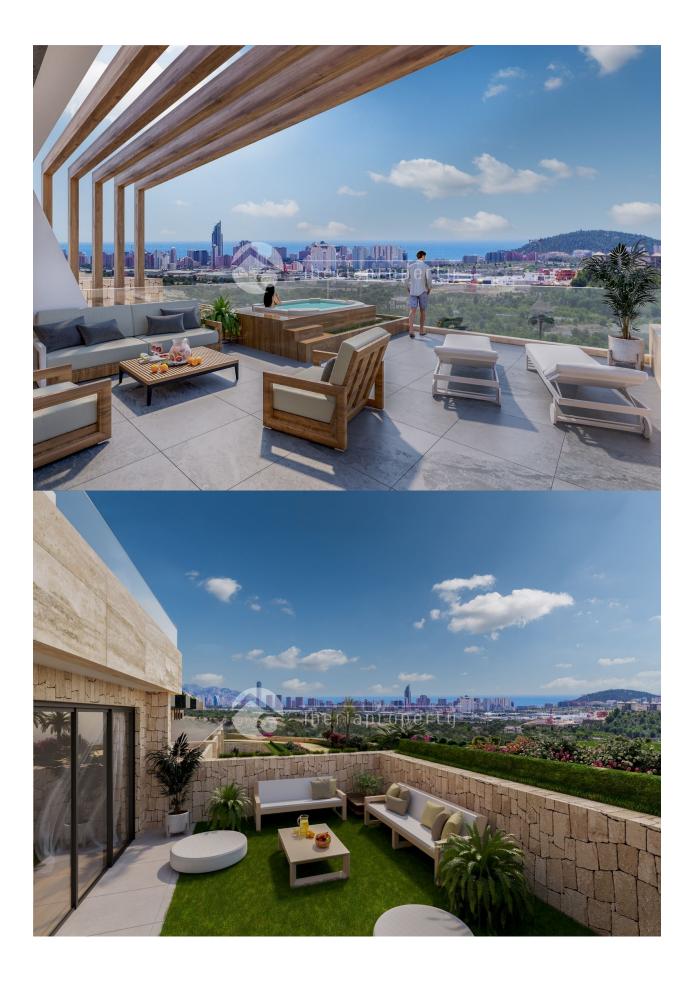

### **DESCRIPTION**

Modern style, 2 bedroom 2 bathroom seaview apartment Distribution; 37 m2 living room with open plan kitchen and 22 m2 terrace in front, 2 bedrooms and 2 bathrooms one on suit. Aircondition hot and cold in all rooms, electric shutters on all windows, heated floors in the bathrooms, home automation, fully equipped kitchen two layout to choose from. Class A insulation, fiber optik, marbol facade Covered parking and storage room just outside the unit Sea view Large common areas with 2 outdoor pools, 1 heated indoor pool, paddle tennis, kids playground, gym, sauna and cill out areas. Surrounded by 3 golf courses. Just in front of Puig Campana 1360 m high, ideal area for hiking or cycling, 1 km to comercial Centre La Marina Finestrat, Carrefur, Decalon, Leroy Merlin were you can spend the day shopping, eating or watch movies.. 1,5 km from Terra Mitica 2 km away from the enchanting town of Finestrat Park and 3 km from Benidorm where there's always something going on. Easy access to A7 highway to take you to Alicante and the airport in 30 – 40 min, Valencia 1.5 hour, Half a day to Madrid, Barcelona, Mallorca, Ibiza, Costa del Sol, Sierra Nevada.

#### **KITCHEN GARDEN AND TERRACES**

- Open kitchen • Equipped kitchen
  - Covered terrace • Open terrace

Mountain views

- Fruit trees
- Palm trees
- Play Ground
- Landscaped
- Stone walls
- Padle tennis
- Communal Garden