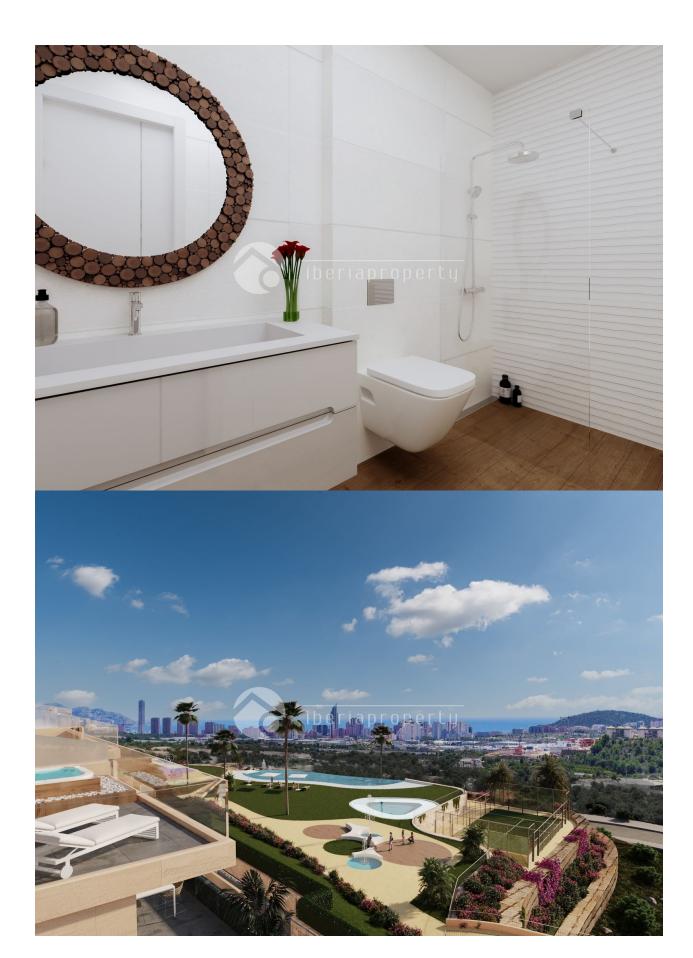

### **DESCRIPTION**

Modern style, 2 bedroom 2 bathroom seaview apartment Distribution; 37 m2 living room with open plan kitchen and 22 m2 terrace in front, 2 bedrooms and 2 bathrooms one on suit. Aircondition hot and cold in all rooms, electric shutters on all windows, heated floors in the bathrooms, home automation, fully equipped kitchen two layout to choose from. Class A insulation, fiber optik, marbol facade Covered parking and storage room just outside the unit Sea view Large common areas with 2 outdoor pools, 1 heated indoor pool, paddle tennis, kids playground, gym, sauna and cill out areas. Surrounded by 3 golf courses. Just in front of Puig Campana 1360 m high, ideal area for hiking or cycling, 1 km to comercial Centre La Marina Finestrat, Carrefur, Decalon, Leroy Merlin were you can spend the day shopping, eating or watch movies.. 1,5 km from Terra Mitica 2 km away from the enchanting town of Finestrat Park and 3 km from Benidorm where there's always something going on. Easy access to A7 highway to take you to Alicante and the airport in 30 – 40 min, Valencia 1.5 hour, Half a day to Madrid, Barcelona, Mallorca, Ibiza, Costa del Sol, Sierra Nevada.

#### **KITCHEN GARDEN AND TERRACES**

- Open kitchen • Equipped kitchen
  - Covered terrace • Open terrace

Mountain views

- Fruit trees
- Palm trees
- Play Ground
- Landscaped
- Stone walls
- Padle tennis
- Communal Garden