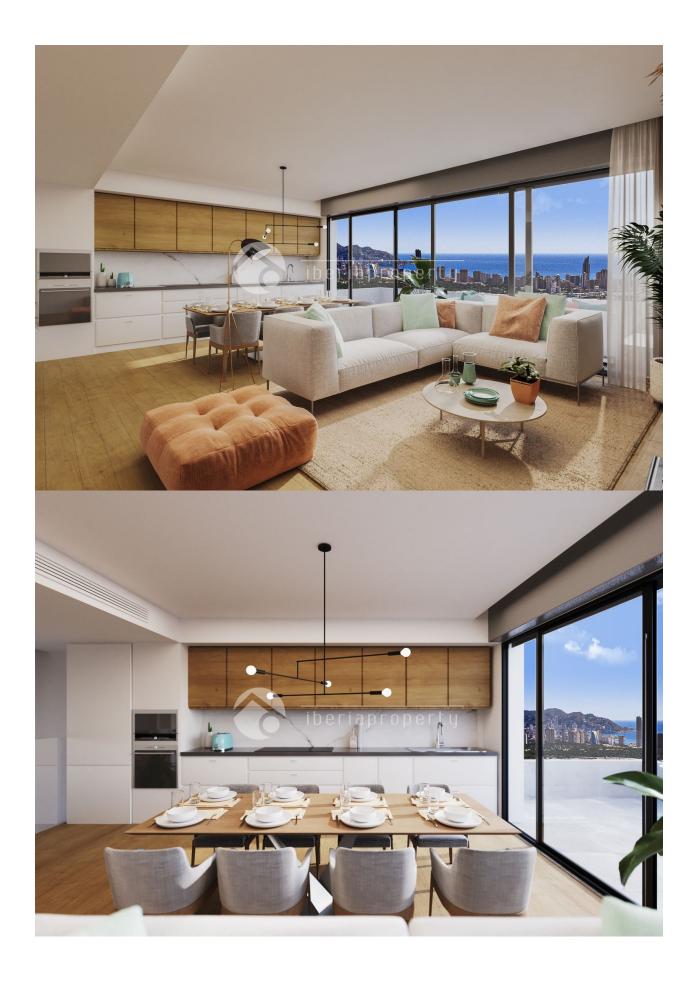

### **DESCRIPTION**

Modern style, 2 bedroom 2 bathroom seaview apartment Distribution; 37 m2 living room with open plan kitchen and 22 m2 terrace in front, 2 bedrooms and 2 bathrooms one on suit. Aircondition hot and cold in all rooms, electric shutters on all windows, heated floors in the bathrooms, home automation, fully equipped kitchen two layout to choose from. Class A insulation, fiber optik, marbol facade Covered parking and storage room just outside the unit Sea view Large common areas with 2 outdoor pools, 1 heated indoor pool, paddle tennis, kids playground, gym, sauna and cill out areas. Surrounded by 3 golf courses. Just in front of Puig Campana 1360 m high, ideal area for hiking or cycling, 1 km to comercial Centre La Marina Finestrat, Carrefur, Decalon, Leroy Merlin were you can spend the day shopping, eating or watch movies.. 1,5 km from Terra Mitica 2 km away from the enchanting town of Finestrat Park and 3 km from Benidorm where there's always something going on. Easy access to A7 highway to take you to Alicante and the airport in 30 – 40 min, Valencia 1.5 hour, Half a day to Madrid, Barcelona, Mallorca, Ibiza, Costa del Sol, Sierra Nevada.

#### **KITCHEN GARDEN AND TERRACES**

- Open kitchen • Equipped kitchen
  - Covered terrace • Open terrace

Mountain views

- Fruit trees
- Palm trees
- Play Ground
- Landscaped
- Stone walls
- Padle tennis
- Communal Garden