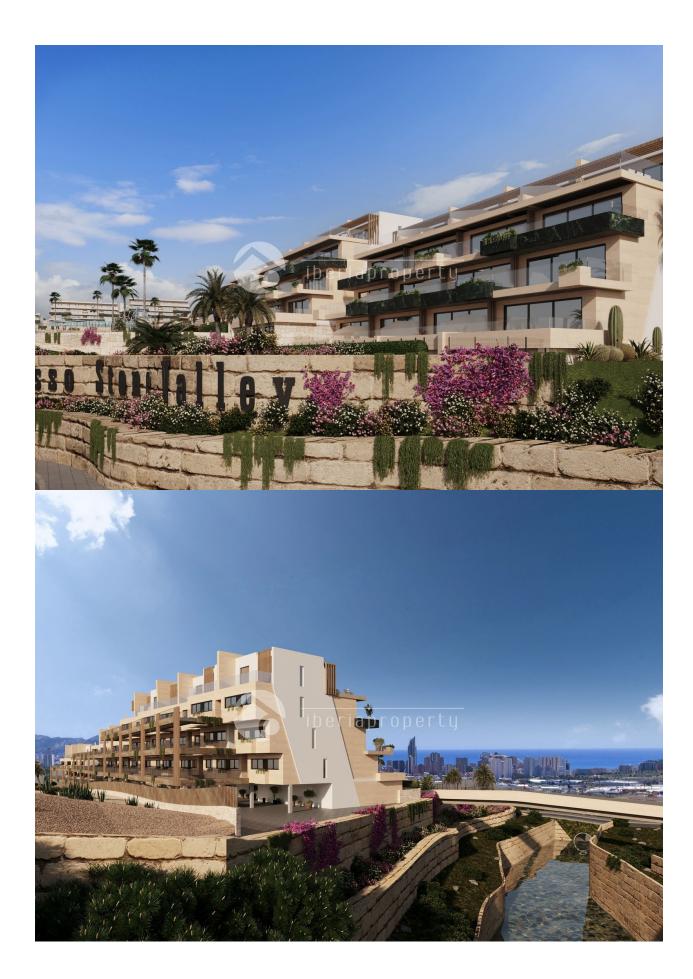

### **DESCRIPTION**

Modern style, 2 bedroom 2 bathroom seaview apartment Distribution; 37 m2 living room with open plan kitchen and 22 m2 terrace in front, 2 bedrooms and 2 bathrooms one on suit. Aircondition hot and cold in all rooms, electric shutters on all windows, heated floors in the bathrooms, home automation, fully equipped kitchen two layout to choose from. Class A insulation, fiber optik, marbol facade Covered parking and storage room just outside the unit Sea view Large common areas with 2 outdoor pools, 1 heated indoor pool, paddle tennis, kids playground, gym, sauna and cill out areas. Surrounded by 3 golf courses. Just in front of Puig Campana 1360 m high, ideal area for hiking or cycling, 1 km to comercial Centre La Marina Finestrat, Carrefur, Decalon, Leroy Merlin were you can spend the day shopping, eating or watch movies.. 1,5 km from Terra Mitica 2 km away from the enchanting town of Finestrat Park and 3 km from Benidorm where there's always something going on. Easy access to A7 highway to take you to Alicante and the airport in 30 – 40 min, Valencia 1.5 hour, Half a day to Madrid, Barcelona, Mallorca, Ibiza, Costa del Sol, Sierra Nevada.

#### **KITCHEN GARDEN AND TERRACES**

- Open kitchen • Equipped kitchen
  - Covered terrace • Open terrace

Mountain views

- Fruit trees
- Palm trees
- Play Ground
- Landscaped
- Stone walls
- Padle tennis
- Communal Garden

# **DISTANCE TO:**

Beach: 3 Km Airport: 50 Km

Town center : 1 Km