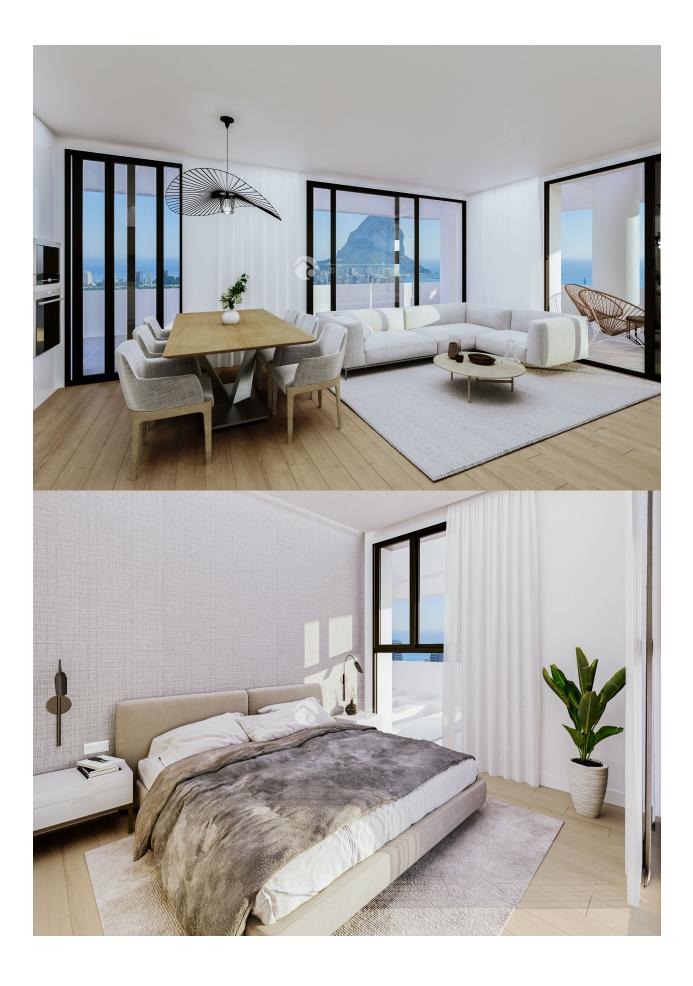

#### **DESCRIPTION**

This project meets all your wishes and needs. This is a very special building that is the character, the brand, the soul, the DNA of the project. A tower, slender and different, which grows up like an arrow shot to the sky and looks for the light, always upwards. Only 6.000 euro for do the reservation and 25% of the sales price when sign the contract. 26 apartments full of light and joy. 26 apartments ready to live in, with large terraces. 26 apartments that will give you the Penthouse feeling. The tower is strategically located in Calpe. It is close to the main road, which provides good access to anywhere in the city. The local area can offer all kinds of services, from restaurants, supermarkets, shops to leisure and sports venues. The beach is less than 2 minutes' walk from the apartments. Include in the price is all whitegoods. Complete bathroom fittings. Complete kitchen fittings. Floor heating on all bath rooms. Included in the price is also a ground floor garage and a storeroom. Large common area with swimming pool, children's pool, sun loungers, play area, paddle tennis, gym, etc. Spacious rooms with large windows

that make the apartments light and airy. All the apartment is south facing. Most have views of the Mediterranean Sea. All apartments consist of 3 bedrooms and 2 bathrooms. Terraces from 24m2 to 184m2. Prices from 245,000 euros to 405,000 euros plus taxes. The town of Calpe can offer absolutely everything to satisfy an excellent quality of life, and is surrounded by a seafront promenade with all kinds of shops and restaurants. Near the apartments is the "Peñón de Ifach", (Calpe Rock) a very attractive tourist destination on the Costa Blanca.

## **VIEWS**

- Panoramic views
- Sea views
- Mountain views