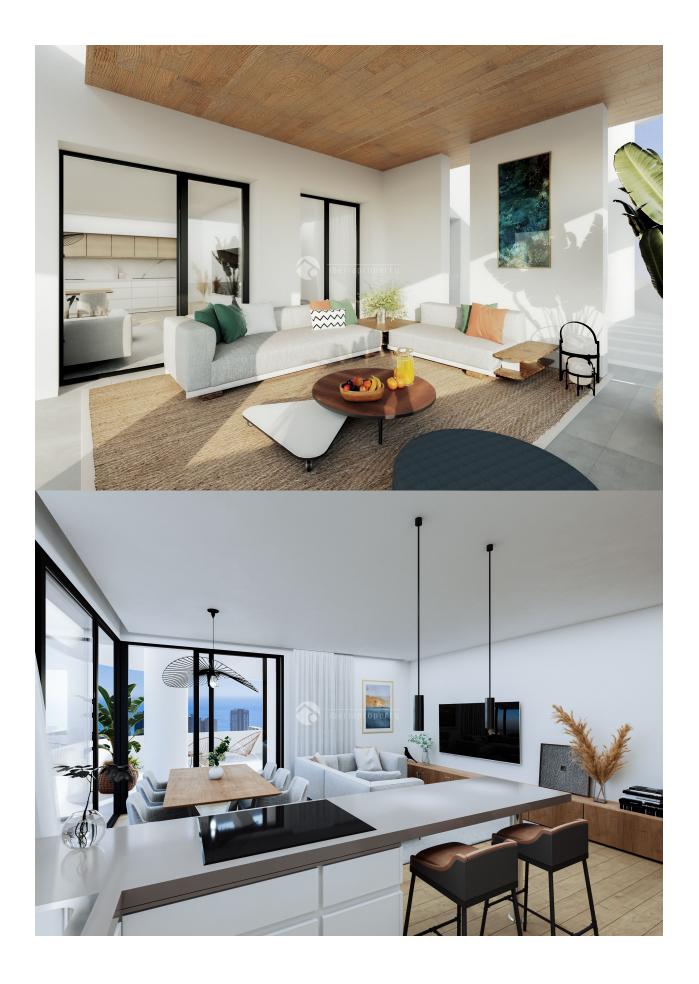

#### **DESCRIPTION**

This project meets all your wishes and needs. This is a very special building that is the character, the brand, the soul, the DNA of the project. A tower, slender and different, which grows up like an arrow shot to the sky and looks for the light, always upwards. Only 6.000 euro for do the reservation and 25% of the sales price when sign the contract. 26 apartments full of light and joy. 26 apartments ready to live in, with large terraces. 26 apartments that will give you the Penthouse feeling. The tower is strategically located in Calpe. It is close to the main road, which provides good access to anywhere in the city. The local area can offer all kinds of services, from restaurants, supermarkets, shops to leisure and sports venues. The beach is less than 2 minutes' walk from the apartments. Include in the price is all whitegoods. Complete bathroom fittings. Complete kitchen fittings. Floor heating on all bath rooms. Included in the price is also a ground floor garage and a storeroom. Large common area with swimming pool, children's pool, sun loungers, play area, paddle tennis, gym, etc. Spacious rooms with large windows

that make the apartments light and airy. All the apartment is south facing. Most have views of the Mediterranean Sea. All apartments consist of 3 bedrooms and 2 bathrooms. Terraces from 24m2 to 184m2. Prices from 245,000 euros to 405,000 euros plus taxes. The town of Calpe can offer absolutely everything to satisfy an excellent quality of life, and is surrounded by a seafront promenade with all kinds of shops and restaurants. Near the apartments is the "Peñón de Ifach", (Calpe Rock) a very attractive tourist destination on the Costa Blanca.

## **VIEWS**

- Panoramic views
- Sea views
- Mountain views