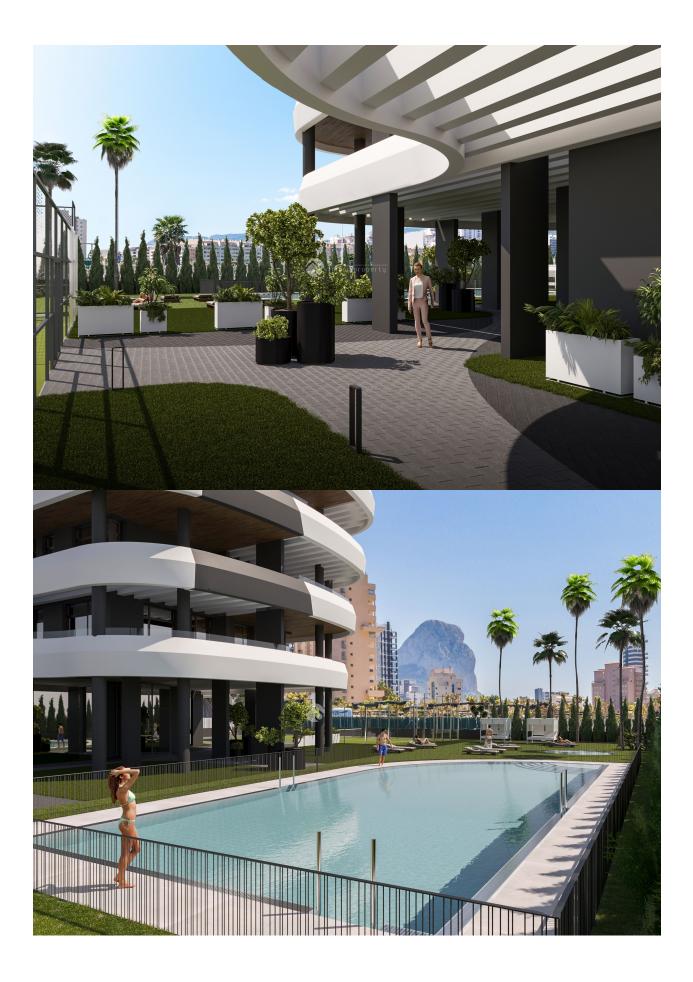

#### **DESCRIPTION**

This project meets all your wishes and needs. This is a very special building that is the character, the brand, the soul, the DNA of the project. A tower, slender and different, which grows up like an arrow shot to the sky and looks for the light, always upwards. Only 6.000 euro for do the reservation and 25% of the sales price when sign the contract. 26 apartments full of light and joy. 26 apartments ready to live in, with large terraces. 26 apartments that will give you the Penthouse feeling. The tower is strategically located in Calpe. It is close to the main road, which provides good access to anywhere in the city. The local area can offer all kinds of services, from restaurants, supermarkets, shops to leisure and sports venues. The beach is less than 2 minutes' walk from the apartments. Include in the price is all whitegoods. Complete bathroom fittings. Complete kitchen fittings. Floor heating on all bath rooms. Included in the price is also a ground floor garage and a storeroom. Large common area with swimming pool, children's pool, sun loungers, play area, paddle tennis, gym, etc. Spacious rooms with large windows

that make the apartments light and airy. All the apartment is south facing. Most have views of the Mediterranean Sea. All apartments consist of 3 bedrooms and 2 bathrooms. Terraces from 24m2 to 184m2. Prices from 245,000 euros to 405,000 euros plus taxes. The town of Calpe can offer absolutely everything to satisfy an excellent quality of life, and is surrounded by a seafront promenade with all kinds of shops and restaurants. Near the apartments is the "Peñón de Ifach", (Calpe Rock) a very attractive tourist destination on the Costa Blanca.