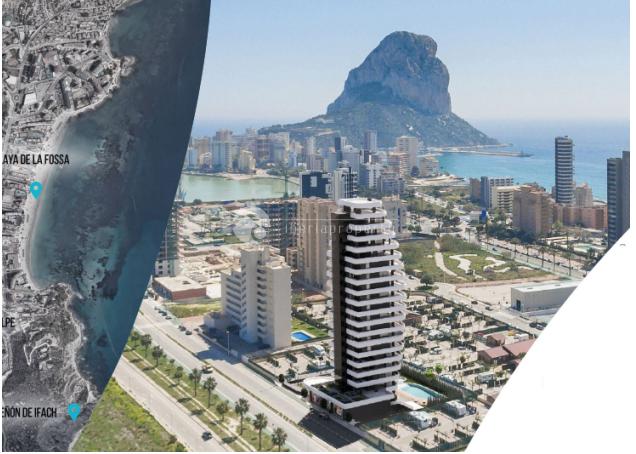

#### **DESCRIPTION**

This project meets all your wishes and needs. This is a very special building that is the character, the brand, the soul, the DNA of the project. A tower, slender and different, which grows up like an arrow shot to the sky and looks for the light, always upwards. Only 6.000 euro for do the reservation and 25% of the sales price when sign the contract. 26 apartments full of light and joy. 26 apartments ready to live in, with large terraces. 26 apartments that will give you the Penthouse feeling. The tower is strategically located in Calpe. It is close to the main road, which provides good access to anywhere in the city. The local area can offer all kinds of services, from restaurants, supermarkets, shops to leisure and sports venues. The beach is less than 2 minutes' walk from the apartments. Include in the price is all whitegoods. Complete bathroom fittings. Complete kitchen fittings. Floor heating on all bath rooms. Included in the price is also a ground floor garage and a storeroom. Large common area with swimming pool, children's pool, sun loungers, play area, paddle tennis, gym, etc. Spacious rooms with large windows

that make the apartments light and airy. All the apartment is south facing. Most have views of the Mediterranean Sea. All apartments consist of 3 bedrooms and 2 bathrooms. Terraces from 24m2 to 184m2. Prices from 245,000 euros to 405,000 euros plus taxes. The town of Calpe can offer absolutely everything to satisfy an excellent quality of life, and is surrounded by a seafront promenade with all kinds of shops and restaurants. Near the apartments is the "Peñón de Ifach", (Calpe Rock) a very attractive tourist destination on the Costa Blanca.

## **DISTANCE TO:**

Beach: 200 m

Town center: 100 m