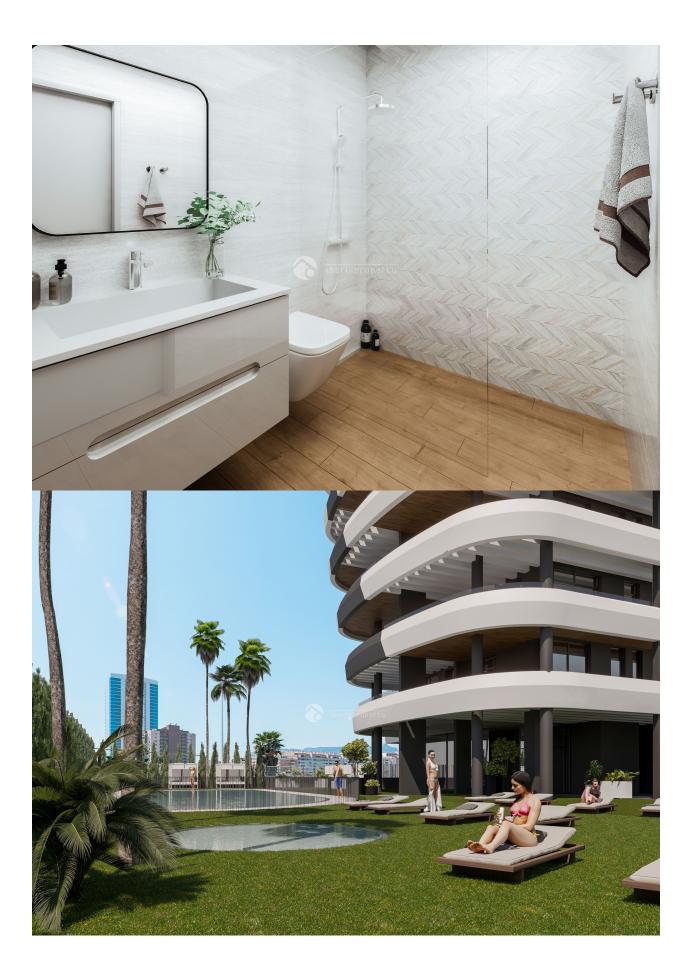

#### **DESCRIPTION**

This project meets all your wishes and needs. This is a very special building that is the character, the brand, the soul, the DNA of the project. A tower, slender and different, which grows up like an arrow shot to the sky and looks for the light, always upwards. Only 6.000 euro for do the reservation and 25% of the sales price when sign the contract. 26 apartments full of light and joy. 26 apartments ready to live in, with large terraces. 26 apartments that will give you the Penthouse feeling. The tower is strategically located in Calpe. It is close to the main road, which provides good access to anywhere in the city. The local area can offer all kinds of services, from restaurants, supermarkets, shops to leisure and sports venues. The beach is less than 2 minutes' walk from the apartments. Include in the price is all whitegoods. Complete bathroom fittings. Complete kitchen fittings. Floor heating on all bath rooms. Included in the price is also a ground floor garage and a storeroom. Large common area with swimming pool, children's pool, sun loungers, play area, paddle tennis, gym, etc. Spacious rooms with large windows

that make the apartments light and airy. All the apartment is south facing. Most have views of the Mediterranean Sea. All apartments consist of 3 bedrooms and 2 bathrooms. Terraces from 24m2 to 184m2. Prices from 245,000 euros to 405,000 euros plus taxes. The town of Calpe can offer absolutely everything to satisfy an excellent quality of life, and is surrounded by a seafront promenade with all kinds of shops and restaurants. Near the apartments is the "Peñón de Ifach", (Calpe Rock) a very attractive tourist destination on the Costa Blanca.

#### **PARKING**

Garage no Cars: 1

**GARDEN AND** 

• Covered terrace

Open terrace

• Exterior lights

Play Ground

Landscaped

Fenced • Electric gate • BBQ/grill • Padle tennis Communal Garden

• Fruit trees • Palm trees

**TERRACES** 