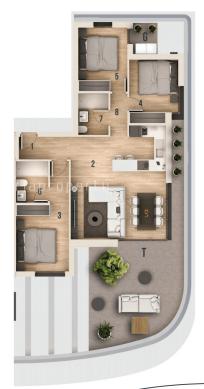

# VIVIENDA 5A/ HOUSE TYPE 5A

## planta 5

5th floor

| Fortal comment of a ARI Industria | 70.44        |
|-----------------------------------|--------------|
| 8. Paso                           | su 2.07 m²   |
| 7. Baño 02                        | su 3.41 m²   |
| 6. Baño 01                        | su.3.74 m²   |
| 5. Dormitorio 03                  | au 8.84 m²   |
| 4. Dormitorio 02                  | su 8.34 m²   |
| 3. Dormitorio 01                  | su 12.24 m²  |
| 2. Estar-comedor-cocina           | s.u 28.50 m² |
| 1. Acceso                         | au 3.30 m²   |

|  | superficie | interior | 70.44 |
|--|------------|----------|-------|
|  |            | <br>     |       |
|  |            |          |       |

| otal superficie útil | 99.28 "     |
|----------------------|-------------|
| Galeria              | su 2.31 m²  |
| Terraza privativa    | su 26.53 m² |

| otal construida          | 122.31   |  |
|--------------------------|----------|--|
| Sup. terraza priv.(100%) | 37.82 m² |  |
| Total const. int.        | 84.49 m² |  |

"OUR EXPERIENCE IS YOUR GUARANTEE"