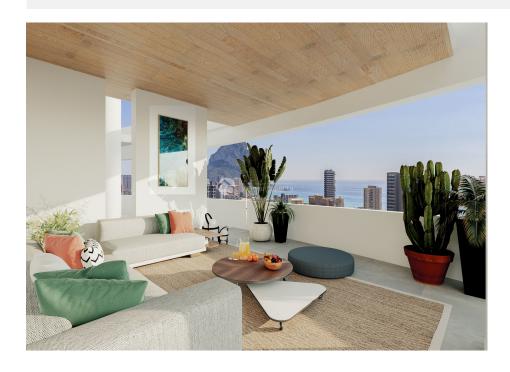

#### **DESCRIPTION**

This project meets all your wishes and needs. This is a very special building that is the character, the brand, the soul, the DNA of the project. A tower, slender and different, which grows up like an arrow shot to the sky and looks for the light, always upwards. Only 6.000 euro for do the reservation and 25% of the sales price when sign the contract. 26 apartments full of light and joy. 26 apartments ready to live in, with large terraces. 26 apartments that will give you the Penthouse feeling. The tower is strategically located in Calpe. It is close to the main road, which provides good access to anywhere in the city. The local area can offer all kinds of services, from restaurants, supermarkets, shops to leisure and sports venues. The beach is less than 2 minutes' walk from the apartments. Include in the price is all whitegoods. Complete bathroom fittings. Complete kitchen fittings. Floor heating on all bath rooms. Included in the price is also a ground floor garage and a storeroom. Large common area with swimming pool, children's pool, sun loungers, play area, paddle tennis, gym, etc. Spacious rooms with large windows

that make the apartments light and airy. All the apartment is south facing. Most have views of the Mediterranean Sea. All apartments consist of 3 bedrooms and 2 bathrooms. Terraces from 24m2 to 184m2. Prices from 245,000 euros to 405,000 euros plus taxes. The town of Calpe can offer absolutely everything to satisfy an excellent quality of life, and is surrounded by a seafront promenade with all kinds of shops and restaurants. Near the apartments is the "Peñón de Ifach", (Calpe Rock) a very attractive tourist destination on the Costa Blanca.

## **VIEWS**

- Panoramic views
- Sea views
- Mountain views