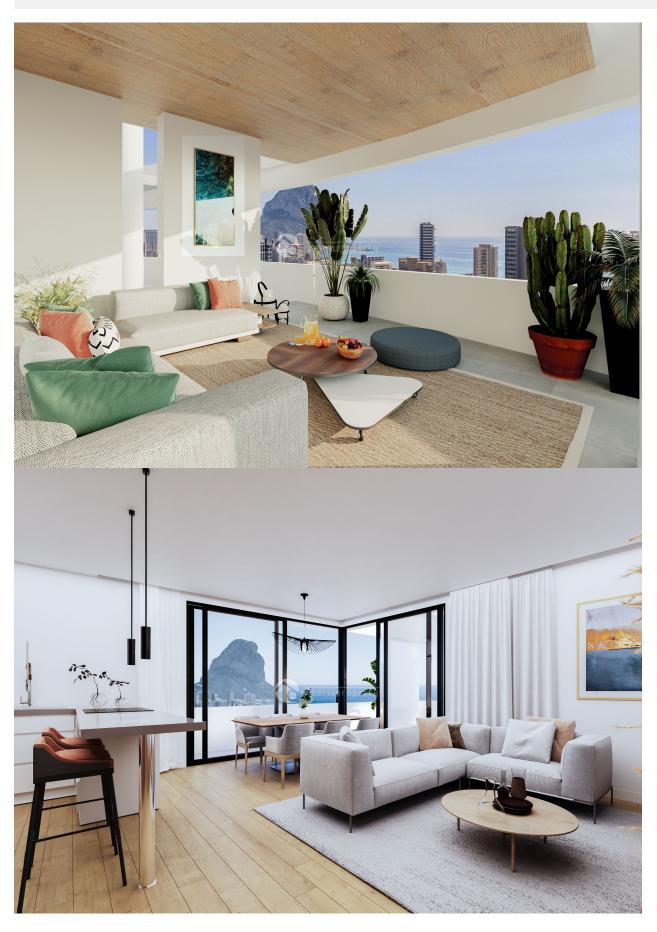

#### **DESCRIPTION**

This project meets all your wishes and needs. This is a very special building that is the character, the brand, the soul, the DNA of the project. A tower, slender and different, which grows up like an arrow shot to the sky and looks for the light, always upwards. Only 6.000 euro for do the reservation and 25% of the sales price when sign the contract. 26 apartments full of light and joy. 26 apartments ready to live in, with large terraces. 26 apartments that will give you the Penthouse feeling. The tower is strategically located in Calpe. It is close to the main road, which provides good access to anywhere in the city. The local area can offer all kinds of services, from restaurants, supermarkets, shops to leisure and sports venues. The beach is less than 2 minutes' walk from the apartments. Include in the price is all whitegoods. Complete bathroom fittings. Complete kitchen fittings. Floor heating on all bath rooms. Included in the price is also a ground floor garage and a storeroom. Large common area with swimming pool, children's pool, sun loungers, play area, paddle tennis, gym, etc. Spacious rooms with large windows

that make the apartments light and airy. All the apartment is south facing. Most have views of the Mediterranean Sea. All apartments consist of 3 bedrooms and 2 bathrooms. Terraces from 24m2 to 184m2. Prices from 245,000 euros to 405,000 euros plus taxes. The town of Calpe can offer absolutely everything to satisfy an excellent quality of life, and is surrounded by a seafront promenade with all kinds of shops and restaurants. Near the apartments is the "Peñón de Ifach", (Calpe Rock) a very attractive tourist destination on the Costa Blanca.

## **VIEWS**

- Panoramic views
- Sea views
- Mountain views