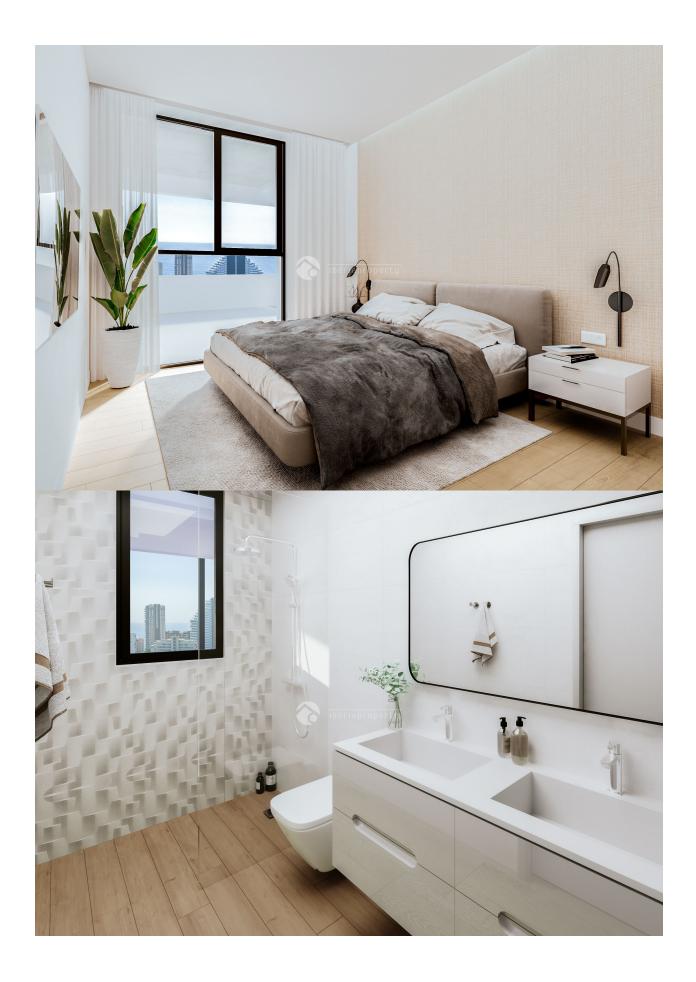

#### **DESCRIPTION**

This project meets all your wishes and needs. This is a very special building that is the character, the brand, the soul, the DNA of the project. A tower, slender and different, which grows up like an arrow shot to the sky and looks for the light, always upwards. Only 6.000 euro for do the reservation and 25% of the sales price when sign the contract. 26 apartments full of light and joy. 26 apartments ready to live in, with large terraces. 26 apartments that will give you the Penthouse feeling. The tower is strategically located in Calpe. It is close to the main road, which provides good access to anywhere in the city. The local area can offer all kinds of services, from restaurants, supermarkets, shops to leisure and sports venues. The beach is less than 2 minutes' walk from the apartments. Include in the price is all whitegoods. Complete bathroom fittings. Complete kitchen fittings. Floor heating on all bath rooms. Included in the price is also a ground floor garage and a storeroom. Large common area with swimming pool, children's pool, sun loungers, play area, paddle tennis, gym, etc. Spacious rooms with large windows

that make the apartments light and airy. All the apartment is south facing. Most have views of the Mediterranean Sea. All apartments consist of 3 bedrooms and 2 bathrooms. Terraces from 24m2 to 184m2. Prices from 245,000 euros to 405,000 euros plus taxes. The town of Calpe can offer absolutely everything to satisfy an excellent quality of life, and is surrounded by a seafront promenade with all kinds of shops and restaurants. Near the apartments is the "Peñón de Ifach", (Calpe Rock) a very attractive tourist destination on the Costa Blanca.

#### **MAIN LIVING AREA**

- Bathroom en-suite

- Gym

- · Built in wardrobes
- Double glazed windows
- Door bell with camera

- Concierge

#### **FLOARING**

· Tile floors

· Laminate floors

## **KITCHEN**

South

- Open kitchen
- Equipped kitchen
- Granite countertop