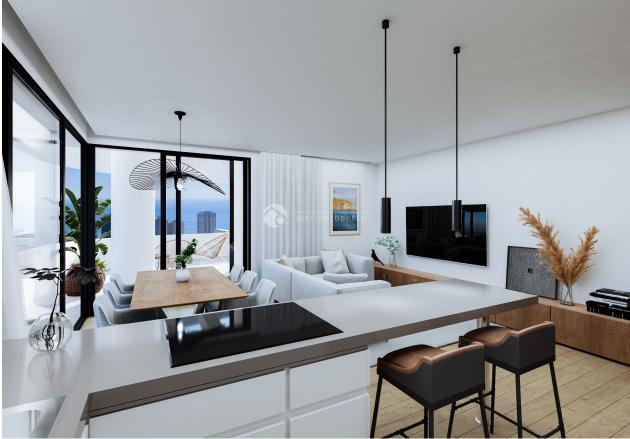

### **DESCRIPTION**

This project meets all your wishes and needs. This is a very special building that is the character, the brand, the soul, the DNA of the project. A tower, slender and different, which grows up like an arrow shot to the sky and looks for the light, always upwards. Only 6.000 euro for do the reservation and 25% of the sales price when sign the contract. 26 apartments full of light and joy. 26 apartments ready to live in, with large terraces. 26 apartments that will give you the Penthouse feeling. The tower is strategically located in Calpe. It is close to the main road, which provides good access to anywhere in the city. The local area can offer all kinds of services, from restaurants, supermarkets, shops to leisure and sports venues. The beach is less than 2 minutes' walk from the apartments. Include in the price is all whitegoods. Complete bathroom fittings. Complete kitchen fittings. Floor heating on all bath rooms. Included in the price is also a ground floor garage and a storeroom. Large common area with swimming pool, children's pool, sun loungers, play area, paddle tennis, gym, etc. Spacious rooms with large windows

that make the apartments light and airy. All the apartment is south facing. Most have views of the Mediterranean Sea. All apartments consist of 3 bedrooms and 2 bathrooms. Terraces from 24m2 to 184m2. Prices from 245,000 euros to 405,000 euros plus taxes. The town of Calpe can offer absolutely everything to satisfy an excellent quality of life, and is surrounded by a seafront promenade with all kinds of shops and restaurants. Near the apartments is the "Peñón de Ifach", (Calpe Rock) a very attractive tourist destination on the Costa Blanca.