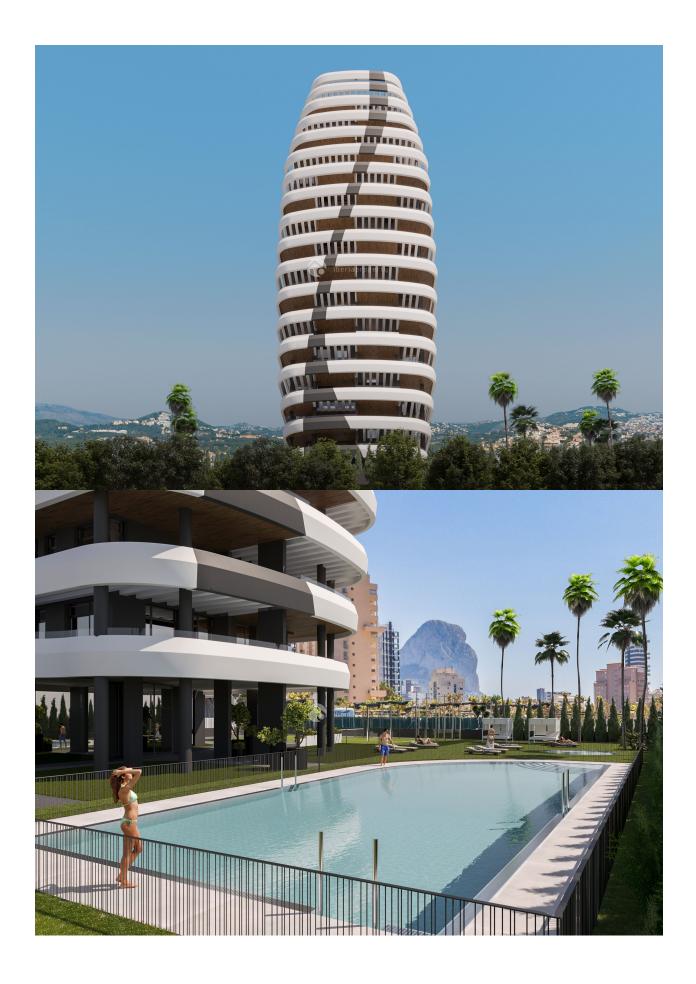

### **DESCRIPTION**

This project meets all your wishes and needs. This is a very special building that is the character, the brand, the soul, the DNA of the project. A tower, slender and different, which grows up like an arrow shot to the sky and looks for the light, always upwards. Only 6.000 euro for do the reservation and 25% of the sales price when sign the contract. 26 apartments full of light and joy. 26 apartments ready to live in, with large terraces. 26 apartments that will give you the Penthouse feeling. The tower is strategically located in Calpe. It is close to the main road, which provides good access to anywhere in the city. The local area can offer all kinds of services, from restaurants, supermarkets, shops to leisure and sports venues. The beach is less than 2 minutes' walk from the apartments. Include in the price is all whitegoods. Complete bathroom fittings. Complete kitchen fittings. Floor heating on all bath rooms. Included in the price is also a ground floor garage and a storeroom. Large common area with swimming pool, children's pool, sun loungers, play area, paddle tennis, gym, etc. Spacious rooms with large windows

that make the apartments light and airy. All the apartment is south facing. Most have views of the Mediterranean Sea. All apartments consist of 3 bedrooms and 2 bathrooms. Terraces from 24m2 to 184m2. Prices from 245,000 euros to 405,000 euros plus taxes. The town of Calpe can offer absolutely everything to satisfy an excellent quality of life, and is surrounded by a seafront promenade with all kinds of shops and restaurants. Near the apartments is the "Peñón de Ifach", (Calpe Rock) a very attractive tourist destination on the Costa Blanca.