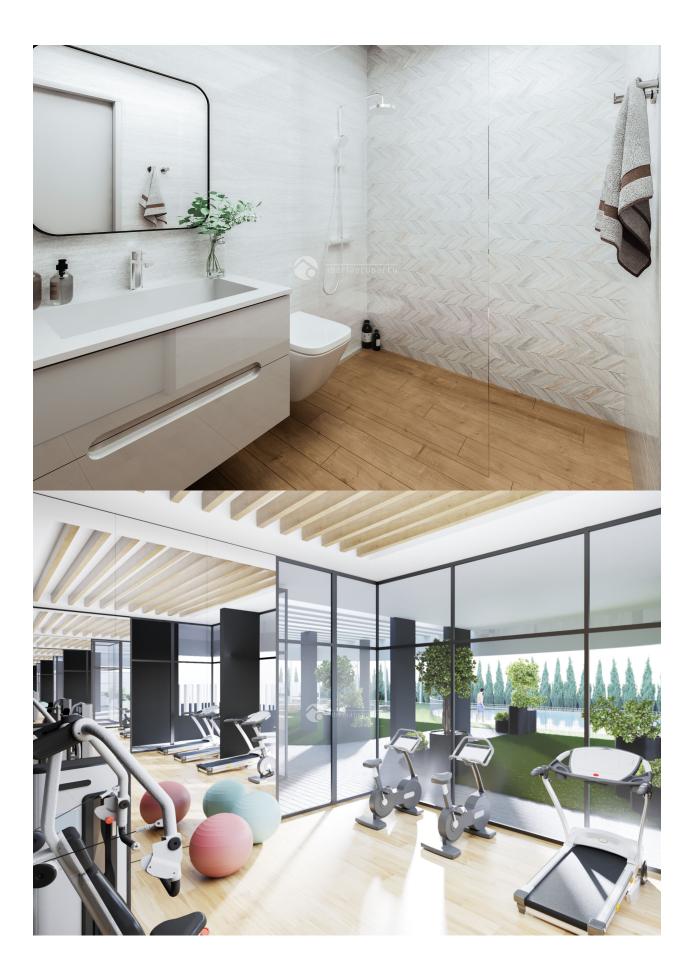

### **DESCRIPTION**

This project meets all your wishes and needs. This is a very special building that is the character, the brand, the soul, the DNA of the project. A tower, slender and different, which grows up like an arrow shot to the sky and looks for the light, always upwards. Only 6.000 euro for do the reservation and 25% of the sales price when sign the contract. 26 apartments full of light and joy. 26 apartments ready to live in, with large terraces. 26 apartments that will give you the Penthouse feeling. The tower is strategically located in Calpe. It is close to the main road, which provides good access to anywhere in the city. The local area can offer all kinds of services, from restaurants, supermarkets, shops to leisure and sports venues. The beach is less than 2 minutes' walk from the apartments. Include in the price is all whitegoods. Complete bathroom fittings. Complete kitchen fittings. Floor heating on all bath rooms. Included in the price is also a ground floor garage and a storeroom. Large common area with swimming pool, children's pool, sun loungers, play area, paddle tennis, gym, etc. Spacious rooms with large windows