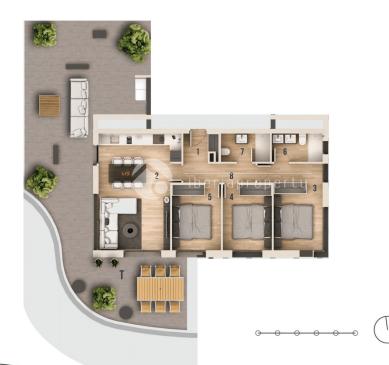

### VIVIENDA 1/ HOUSE TYPE 1

### planta 1

1st floor

| 8. Paso                 | su 3.85 m²  |
|-------------------------|-------------|
| 7. Baño 02              | 8.u.3.90 m² |
| 6. Baño 01              | su 4.18 m²  |
| 5. Dormitorio 03        | su 9.10 m²  |
| 4. Dormitorio 02        | su 9.10 m²  |
| 3. Dormitorio 01        | su 12.54 m² |
| 2. Estar-comedor-cocina | su 25.12 m² |
| 1. Acceso               | su 2.72 m²  |

| Terraza privativa     | su 80.85 m² |
|-----------------------|-------------|
| Total superficie útil | 151.36 m²   |

| otal construida          | 172.84 - |
|--------------------------|----------|
| Sup. terraza priv.(100%) | 87.22 m² |
| Total const. int.        | 85.62 m² |