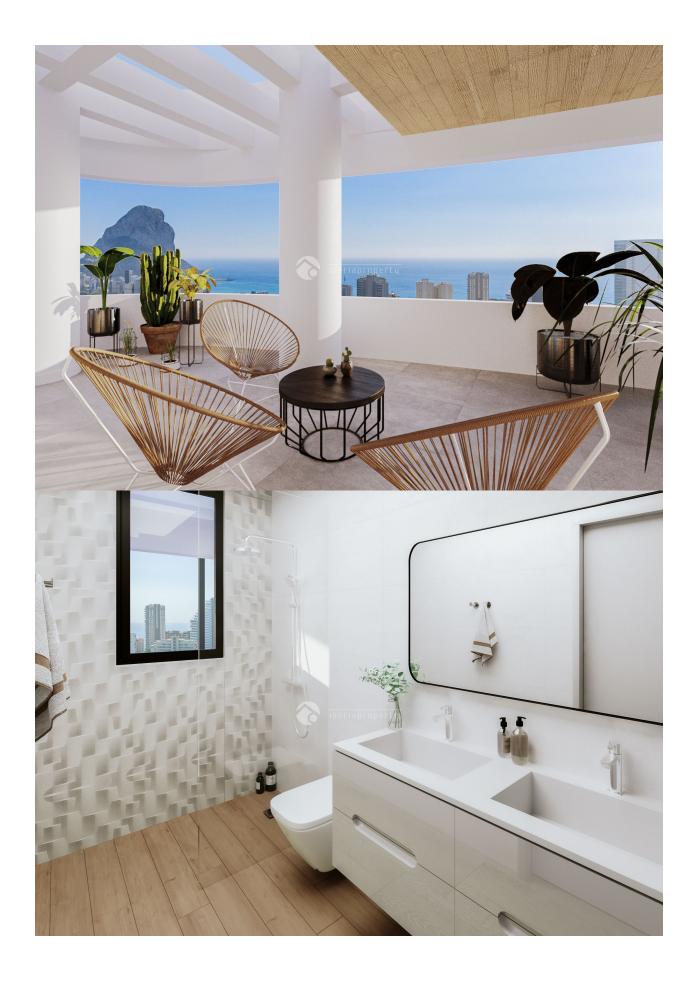

### **DESCRIPTION**

This project meets all your wishes and needs. This is a very special building that is the character, the brand, the soul, the DNA of the project. A tower, slender and different, which grows up like an arrow shot to the sky and looks for the light, always upwards. Only 6.000 euro for do the reservation and 25% of the sales price when sign the contract. 26 apartments full of light and joy. 26 apartments ready to live in, with large terraces. 26 apartments that will give you the Penthouse feeling. The tower is strategically located in Calpe. It is close to the main road, which provides good access to anywhere in the city. The local area can offer all kinds of services, from restaurants, supermarkets, shops to leisure and sports venues. The beach is less than 2 minutes' walk from the apartments. Include in the price is all whitegoods. Complete bathroom fittings. Complete kitchen fittings. Floor heating on all bath rooms. Included in the price is also a ground floor garage and a storeroom. Large common area with swimming pool, children's pool, sun loungers, play area, paddle tennis, gym, etc. Spacious rooms with large windows

that make the apartments light and airy. All the apartment is south facing. Most have views of the Mediterranean Sea. All apartments consist of 3 bedrooms and 2 bathrooms. Terraces from 24m2 to 184m2. Prices from 245,000 euros to 405,000 euros plus taxes. The town of Calpe can offer absolutely everything to satisfy an excellent quality of life, and is surrounded by a seafront promenade with all kinds of shops and restaurants. Near the apartments is the "Peñón de Ifach", (Calpe Rock) a very attractive tourist destination on the Costa Blanca.