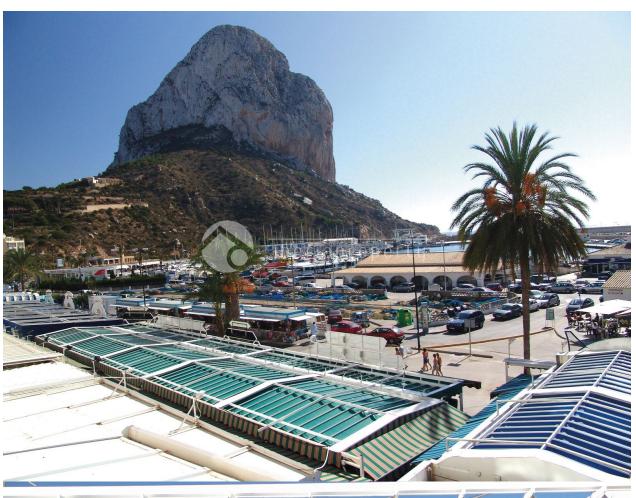

that make the apartments light and airy. All the apartment is south facing. Most have views of the Mediterranean Sea. All apartments consist of 3 bedrooms and 2 bathrooms. Terraces from 24m2 to 184m2. Prices from 245,000 euros to 405,000 euros plus taxes. The town of Calpe can offer absolutely everything to satisfy an excellent quality of life, and is surrounded by a seafront promenade with all kinds of shops and restaurants. Near the apartments is the "Peñón de Ifach", (Calpe Rock) a very attractive tourist destination on the Costa Blanca.