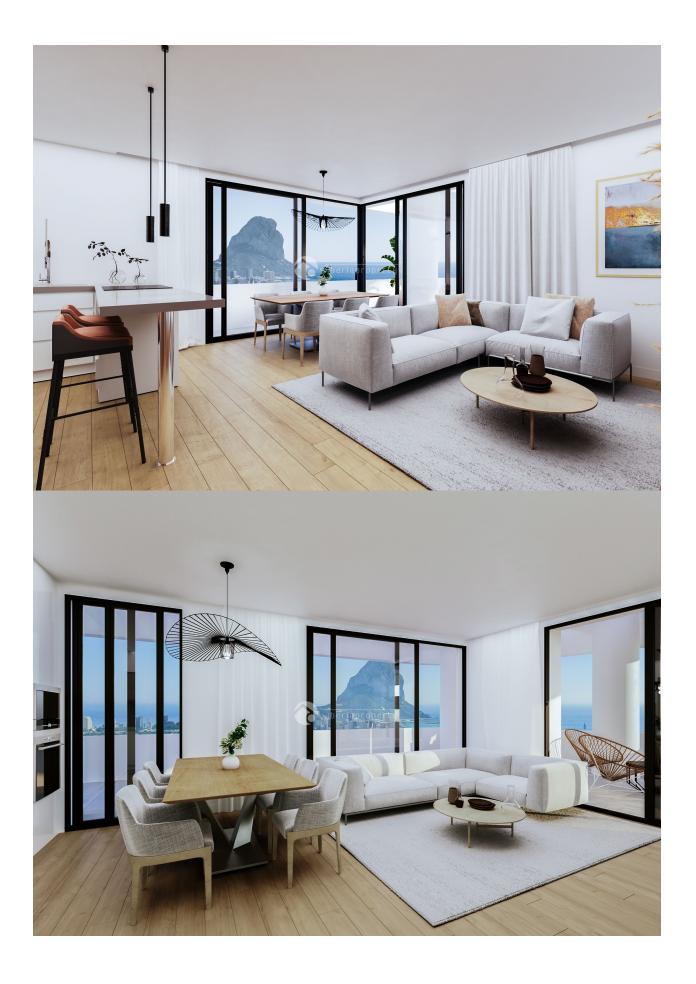

### **DESCRIPTION**

This project meets all your wishes and needs. This is a very special building that is the character, the brand, the soul, the DNA of the project. A tower, slender and different, which grows up like an arrow shot to the sky and looks for the light, always upwards. Only 6.000 euro for do the reservation and 25% of the sales price when sign the contract. 26 apartments full of light and joy. 26 apartments ready to live in, with large terraces. 26 apartments that will give you the Penthouse feeling. The tower is strategically located in Calpe. It is close to the main road, which provides good access to anywhere in the city. The local area can offer all kinds of services, from restaurants, supermarkets, shops to leisure and sports venues. The beach is less than 2 minutes' walk from the apartments. Include in the price is all whitegoods. Complete bathroom fittings. Complete kitchen fittings. Floor heating on all bath rooms. Included in the price is also a ground floor garage and a storeroom. Large common area with swimming pool, children's pool, sun loungers, play area, paddle tennis, gym, etc. Spacious rooms with large windows

that make the apartments light and airy. All the apartment is south facing. Most have views of the Mediterranean Sea. All apartments consist of 3 bedrooms and 2 bathrooms. Terraces from 24m2 to 184m2. Prices from 245,000 euros to 405,000 euros plus taxes. The town of Calpe can offer absolutely everything to satisfy an excellent quality of life, and is surrounded by a seafront promenade with all kinds of shops and restaurants. Near the apartments is the "Peñón de Ifach", (Calpe Rock) a very attractive tourist destination on the Costa Blanca.