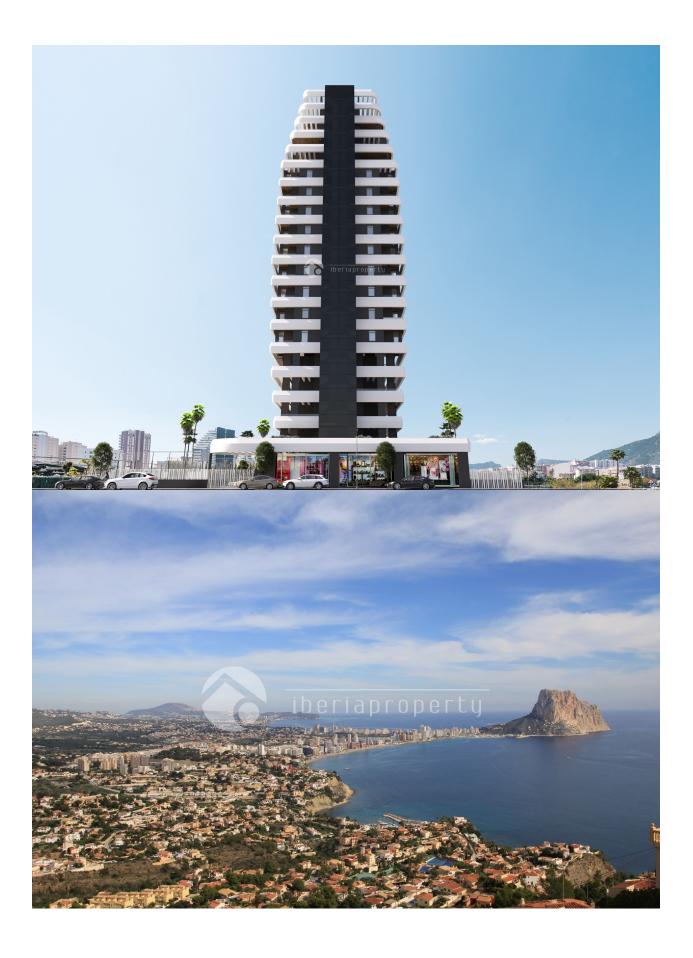

### **DESCRIPTION**

This project meets all your wishes and needs. This is a very special building that is the character, the brand, the soul, the DNA of the project. A tower, slender and different, which grows up like an arrow shot to the sky and looks for the light, always upwards. Only 6.000 euro for do the reservation and 25% of the sales price when sign the contract. 26 apartments full of light and joy. 26 apartments ready to live in, with large terraces. 26 apartments that will give you the Penthouse feeling. The tower is strategically located in Calpe. It is close to the main road, which provides good access to anywhere in the city. The local area can offer all kinds of services, from restaurants, supermarkets, shops to leisure and sports venues. The beach is less than 2 minutes' walk from the apartments. Include in the price is all whitegoods. Complete bathroom fittings. Complete kitchen fittings. Floor heating on all bath rooms. Included in the price is also a ground floor garage and a storeroom. Large common area with swimming pool, children's pool, sun loungers, play area, paddle tennis, gym, etc. Spacious rooms with large windows

that make the apartments light and airy. All the apartment is south facing. Most have views of the Mediterranean Sea. All apartments consist of 3 bedrooms and 2 bathrooms. Terraces from 24m2 to 184m2. Prices from 245,000 euros to 405,000 euros plus taxes. The town of Calpe can offer absolutely everything to satisfy an excellent quality of life, and is surrounded by a seafront promenade with all kinds of shops and restaurants. Near the apartments is the "Peñón de Ifach", (Calpe Rock) a very attractive tourist destination on the Costa Blanca.