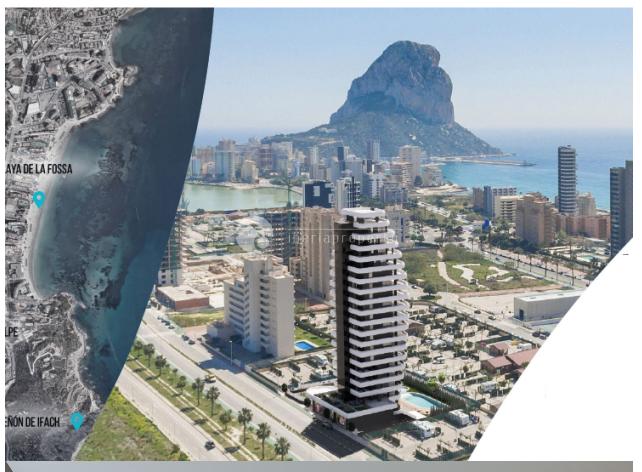

### **DESCRIPTION**

This project meets all your wishes and needs. This is a very special building that is the character, the brand, the soul, the DNA of the project. A tower, slender and different, which grows up like an arrow shot to the sky and looks for the light, always upwards. Only 6.000 euro for do the reservation and 25% of the sales price when sign the contract. 26 apartments full of light and joy. 26 apartments ready to live in, with large terraces. 26 apartments that will give you the Penthouse feeling. The tower is strategically located in Calpe. It is close to the main road, which provides good access to anywhere in the city. The local area can offer all kinds of services, from restaurants, supermarkets, shops to leisure and sports venues. The beach is less than 2 minutes' walk from the apartments. Include in the price is all whitegoods. Complete bathroom fittings. Complete kitchen fittings. Floor heating on all bath rooms. Included in the price is also a ground floor garage and a storeroom. Large common area with swimming pool, children's pool, sun loungers, play area, paddle tennis, gym, etc. Spacious rooms with large windows

that make the apartments light and airy. All the apartment is south facing. Most have views of the Mediterranean Sea. All apartments consist of 3 bedrooms and 2 bathrooms. Terraces from 24m2 to 184m2. Prices from 245,000 euros to 405,000 euros plus taxes. The town of Calpe can offer absolutely everything to satisfy an excellent quality of life, and is surrounded by a seafront promenade with all kinds of shops and restaurants. Near the apartments is the "Peñón de Ifach", (Calpe Rock) a very attractive tourist destination on the Costa Blanca.