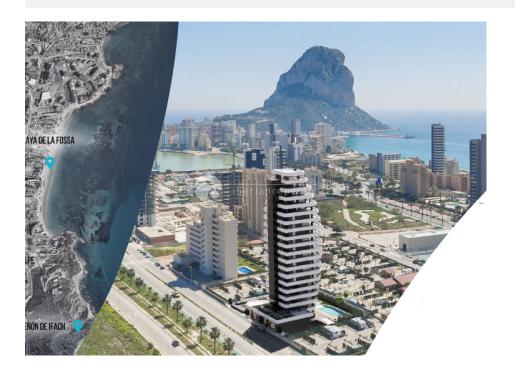

### **DESCRIPTION**

This project meets all your wishes and needs. This is a very special building that is the character, the brand, the soul, the DNA of the project. A tower, slender and different, which grows up like an arrow shot to the sky and looks for the light, always upwards. Only 6.000 euro for do the reservation and 25% of the sales price when sign the contract. 26 apartments full of light and joy. 26 apartments ready to live in, with large terraces. 26 apartments that will give you the Penthouse feeling. The tower is strategically located in Calpe. It is close to the main road, which provides good access to anywhere in the city. The local area can offer all kinds of services, from restaurants, supermarkets, shops to leisure and sports venues. The beach is less than 2 minutes' walk from the apartments. Include in the price is all whitegoods. Complete bathroom fittings. Complete kitchen fittings. Floor heating on all bath rooms. Included in the price is also a ground floor garage and a storeroom. Large common area with swimming pool, children's pool, sun loungers, play area, paddle tennis, gym, etc. Spacious rooms with large windows

that make the apartments light and airy. All the apartment is south facing. Most have views of the Mediterranean Sea. All apartments consist of 3 bedrooms and 2 bathrooms. Terraces from 24m2 to 184m2. Prices from 245,000 euros to 405,000 euros plus taxes. The town of Calpe can offer absolutely everything to satisfy an excellent quality of life, and is surrounded by a seafront promenade with all kinds of shops and restaurants. Near the apartments is the "Peñón de Ifach", (Calpe Rock) a very attractive tourist destination on the Costa Blanca.