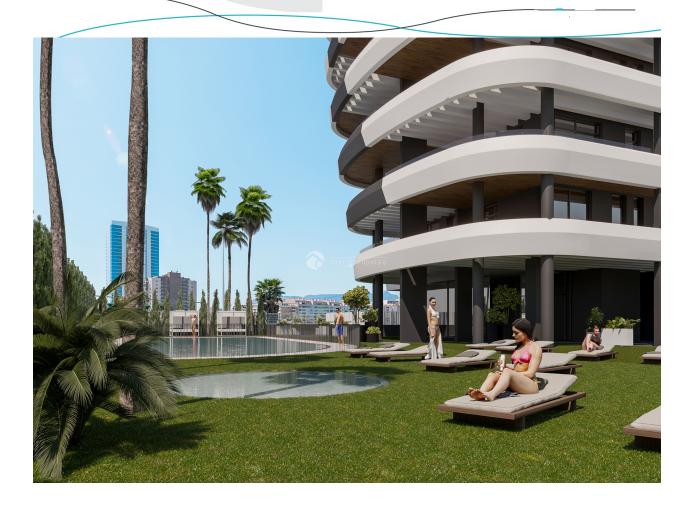

### **DESCRIPTION**

This project meets all your wishes and needs. This is a very special building that is the character, the brand, the soul, the DNA of the project. A tower, slender and different, which grows up like an arrow shot to the sky and looks for the light, always upwards. Only 6.000 euro for do the reservation and 25% of the sales price when sign the contract. 26 apartments full of light and joy. 26 apartments ready to live in, with large terraces. 26 apartments that will give you the Penthouse feeling. The tower is strategically located in Calpe. It is close to the main road, which provides good access to anywhere in the city. The local area can offer all kinds of services, from restaurants, supermarkets, shops to leisure and sports venues. The beach is less than 2 minutes' walk from the apartments. Include in the price is all whitegoods. Complete bathroom fittings. Complete kitchen fittings. Floor heating on all bath rooms. Included in the price is also a ground floor garage and a storeroom. Large common area with swimming pool, children's pool, sun loungers, play area, paddle tennis, gym, etc. Spacious rooms with large windows

that make the apartments light and airy. All the apartment is south facing. Most have views of the Mediterranean Sea. All apartments consist of 3 bedrooms and 2 bathrooms. Terraces from 24m2 to 184m2. Prices from 245,000 euros to 405,000 euros plus taxes. The town of Calpe can offer absolutely everything to satisfy an excellent quality of life, and is surrounded by a seafront promenade with all kinds of shops and restaurants. Near the apartments is the "Peñón de Ifach", (Calpe Rock) a very attractive tourist destination on the Costa Blanca.