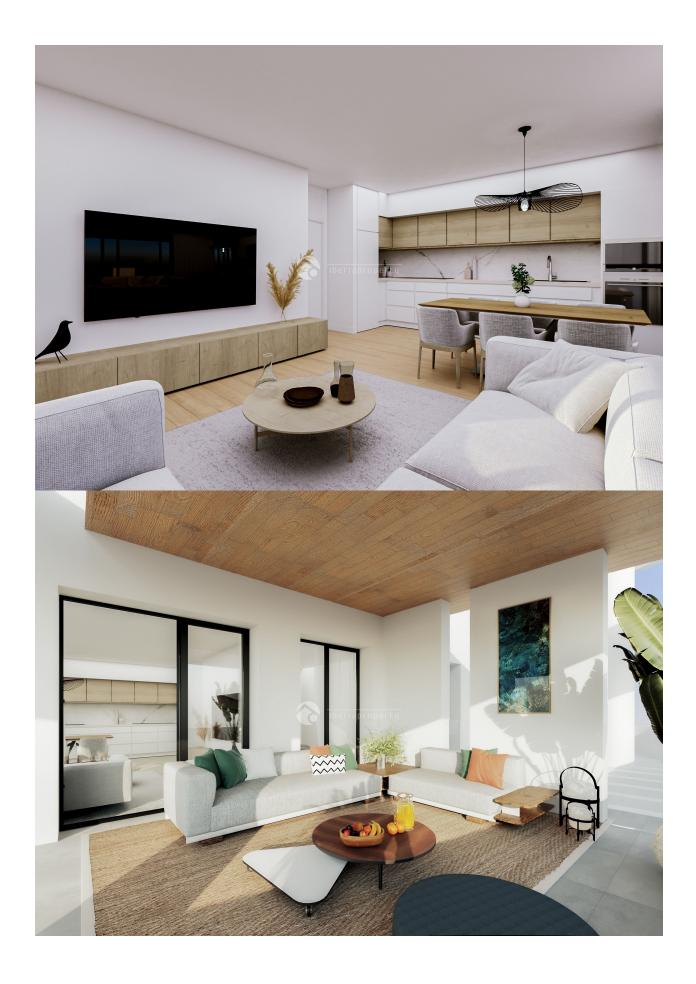

### **DESCRIPTION**

This project meets all your wishes and needs. This is a very special building that is the character, the brand, the soul, the DNA of the project. A tower, slender and different, which grows up like an arrow shot to the sky and looks for the light, always upwards. Only 6.000 euro for do the reservation and 25% of the sales price when sign the contract. 26 apartments full of light and joy. 26 apartments ready to live in, with large terraces. 26 apartments that will give you the Penthouse feeling. The tower is strategically located in Calpe. It is close to the main road, which provides good access to anywhere in the city. The local area can offer all kinds of services, from restaurants, supermarkets, shops to leisure and sports venues. The beach is less than 2 minutes' walk from the apartments. Include in the price is all whitegoods. Complete bathroom fittings. Complete kitchen fittings. Floor heating on all bath rooms. Included in the price is also a ground floor garage and a storeroom. Large common area with swimming pool, children's pool, sun loungers, play area, paddle tennis, gym, etc. Spacious rooms with large windows

that make the apartments light and airy. All the apartment is south facing. Most have views of the Mediterranean Sea. All apartments consist of 3 bedrooms and 2 bathrooms. Terraces from 24m2 to 184m2. Prices from 245,000 euros to 405,000 euros plus taxes. The town of Calpe can offer absolutely everything to satisfy an excellent quality of life, and is surrounded by a seafront promenade with all kinds of shops and restaurants. Near the apartments is the "Peñón de Ifach", (Calpe Rock) a very attractive tourist destination on the Costa Blanca.