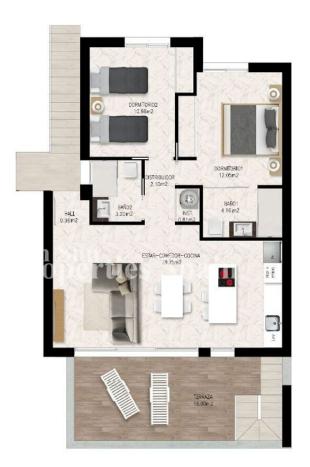

## PROPERTY GALLERY

| PLANTA BAJA             |                 |
|-------------------------|-----------------|
| VIENDAS : 3 DORMITORIOS |                 |
| SUPERFICIE CONSTRUIDA   |                 |
| SUPERFICIE CERRADA      | <b>87,69 m2</b> |
| TERRAZA DESCUBIERTA     | 250,21 m2       |
| TOTAL TERRAZA           | 267,71 m2       |
| TOTAL SUPERFICIE        | 355,40 m2       |

0\_0,5\_1\_2\_\_3 ESCALA GRÁFICA

| VIENDAS : 2 DORMITORIOS   |                          |
|---------------------------|--------------------------|
| SUPERFICIE CONSTRUIDA     |                          |
| SUPERFICIE CERRADA        | <b>75,22 m2</b> 18.00 m2 |
| TERRAZA DESCUB. DELANTERA | 21,75 m2<br>20,25 m2     |
| TOTAL TERRAZA             | 60,00 m2                 |
| TOTAL SUPERFICIE          | 135,22 m2                |

VIVIENDA 26-3

# VIVIENDA 26-14

| PLANTA PRIMERA          |             |
|-------------------------|-------------|
| VIENDAS : 2 DORMITORIOS |             |
| SUPERFICIE CONSTRUIDA   |             |
| SUPERFICIE CERRADA      | 75,22 m2    |
| TERRAZA PLANTA VIV      |             |
| SOLARIUM                | —— 75,40 m2 |
| TOTAL TERRAZA           | 93,40 m2    |
| TOTAL SUPERFICIE        | 168,62 m2   |