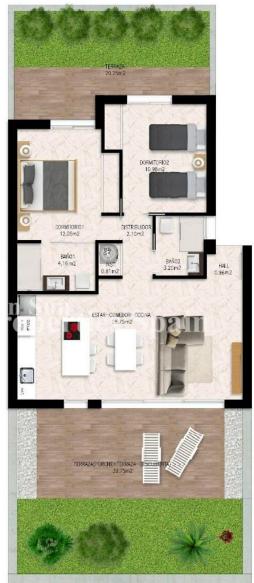

0\_0,5\_1\_2\_\_3 ESCALA GRÁFICA

| VIENDAS : 2 DORMITORIOS   |                          |
|---------------------------|--------------------------|
| SUPERFICIE CONSTRUIDA     |                          |
| SUPERFICIE CERRADA        | <b>75,22 m2</b> 18.00 m2 |
| TERRAZA DESCUB. DELANTERA | 21,75 m2<br>20,25 m2     |
| TOTAL TERRAZA             | 60,00 m2                 |
| TOTAL SUPERFICIE          | 135,22 m2                |