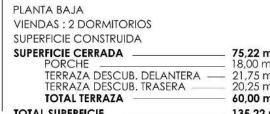

0\_0,5\_1\_2\_\_3 ESCALA GRÁFICA

| VIENDAS : 2 DORMITORIOS   |                          |
|---------------------------|--------------------------|
| SUPERFICIE CONSTRUIDA     |                          |
| SUPERFICIE CERRADA        | <b>75,22 m2</b> 18.00 m2 |
| TERRAZA DESCUB. DELANTERA | 21,75 m2<br>20,25 m2     |
| TOTAL TERRAZA             | 60,00 m2                 |
| TOTAL SUPERFICIE          | 135,22 m2                |