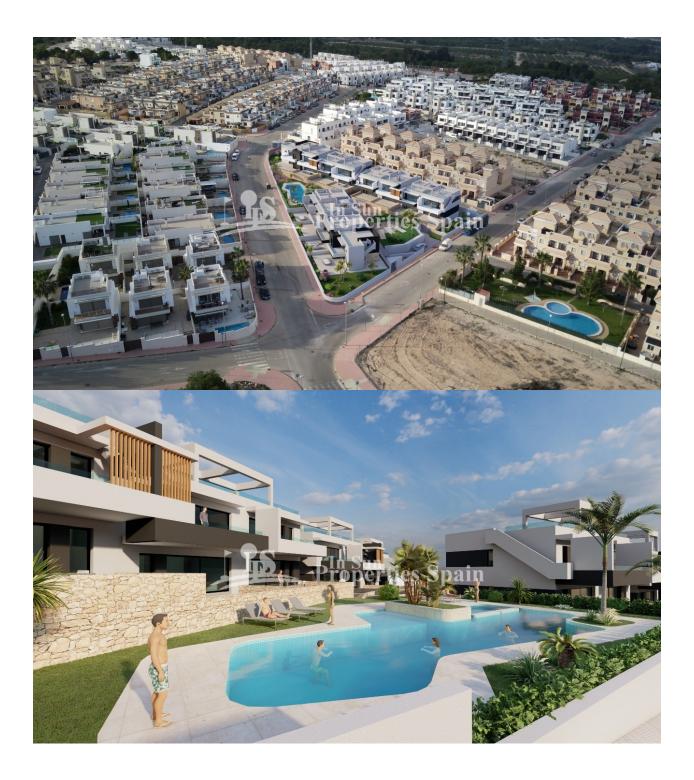

#### DESCRIPTION

**REF: # 8897** 

NEW- Modern, Residential complex with south orientation in PAU-26 VILLAMARTIN. The project comprises 24 apartments of 2/3 bedroom, 2 bathroom, ground floor with 60m2 private garden and top floor with 18 m2 terrace and 75m2 private roof terrace and stunning views and are lovely communal areas with large garden areas and spacious swimming pool, as well as underground parking space with storage room. 2 bed,2 bath from €169.000 ground floor and 2 bed, 2 bath with roof terrace from € 189.000 and 3 bed, 2 bath from €225.000 . Beautiful modern design, ideal for holiday home or the perfect property in the sun all year round. Close to all amenities, with regular bus routes to neighboring areas including the La Zenia Boulevard shopping centre, Villamartin Plaza . Torrevieja Hospital is a 10 min drive away ,15 minutes drive to the beaches of Orihuela Costa and four 18hole golf courses, 40 minutes to Alicante or Murcia Airport. Handover follows: 15 month's after full building license!