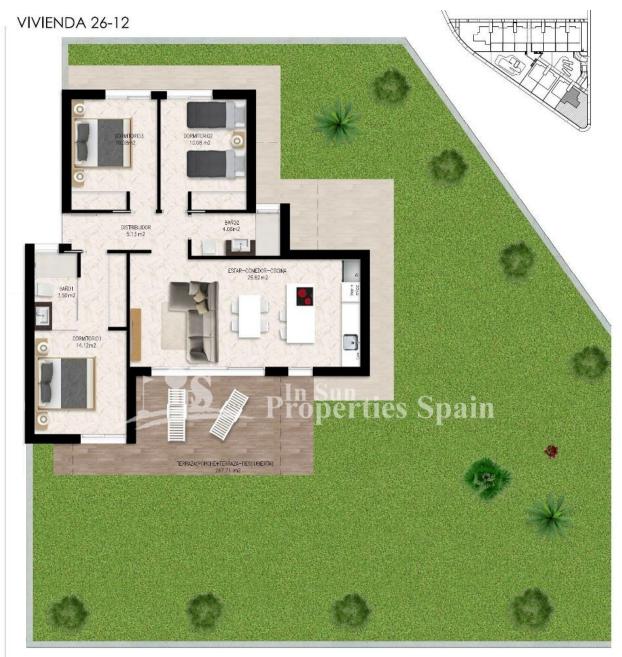

## PROPERTY GALLERY

| PLANTA BAJA             |                 |
|-------------------------|-----------------|
| VIENDAS : 3 DORMITORIOS |                 |
| SUPERFICIE CONSTRUIDA   |                 |
| SUPERFICIE CERRADA      | <b>87,69 m2</b> |
| TERRAZA DESCUBIERTA     | 250,21 m2       |
| TOTAL TERRAZA           | 267,71 m2       |
| TOTAL SUPERFICIE        | 355,40 m2       |

0\_0,5\_1\_2\_\_3 ESCALA GRÁFICA

| VIENDAS : 2 DORMITORIOS   |                          |
|---------------------------|--------------------------|
| SUPERFICIE CONSTRUIDA     |                          |
| SUPERFICIE CERRADA        | <b>75,22 m2</b> 18.00 m2 |
| TERRAZA DESCUB. DELANTERA | 21,75 m2<br>20,25 m2     |
| TOTAL TERRAZA             | 60,00 m2                 |
| TOTAL SUPERFICIE          | 135,22 m2                |