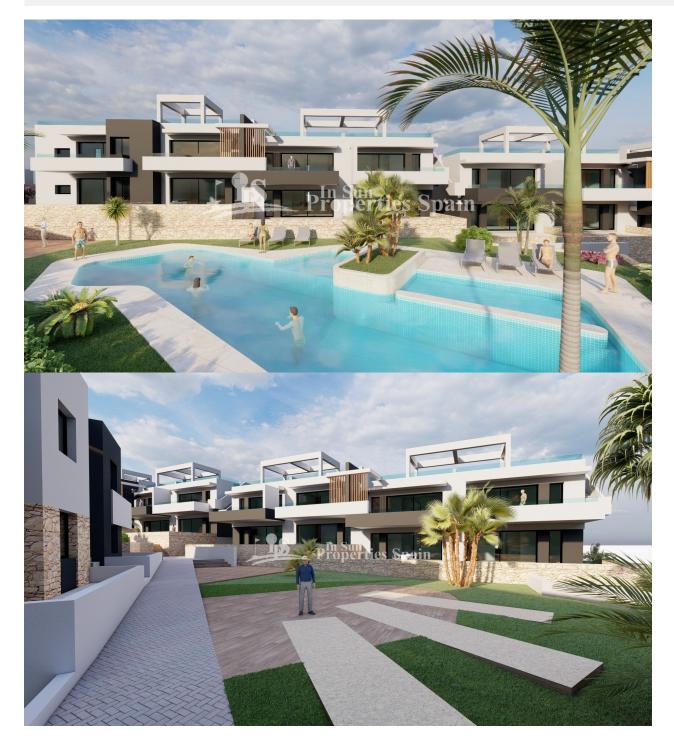

#### DESCRIPTION

**REF: # 8897** 

NEW- Modern, Residential complex with south orientation in PAU-26 VILLAMARTIN. The project comprises 24 apartments of 2/3 bedroom, 2 bathroom, ground floor with 60m2 private garden and top floor with 18 m2 terrace and 75m2 private roof terrace and stunning views and are lovely communal areas with large garden areas and spacious swimming pool, as well as underground parking space with storage room. 2 bed,2 bath from €169.000 ground floor and 2 bed, 2 bath with roof terrace from € 189.000 and 3 bed, 2 bath from €225.000 . Beautiful modern design, ideal for holiday home or the perfect property in the sun all year round. Close to all amenities, with regular bus routes to neighboring areas including the La Zenia Boulevard shopping centre, Villamartin Plaza . Torrevieja Hospital is a 10 min drive away ,15 minutes drive to the beaches of Orihuela Costa and four 18hole golf courses, 40 minutes to Alicante or Murcia Airport. Handover follows: 15 month's after full building license!

Stone wallsPrivate gardenCommunal Garden