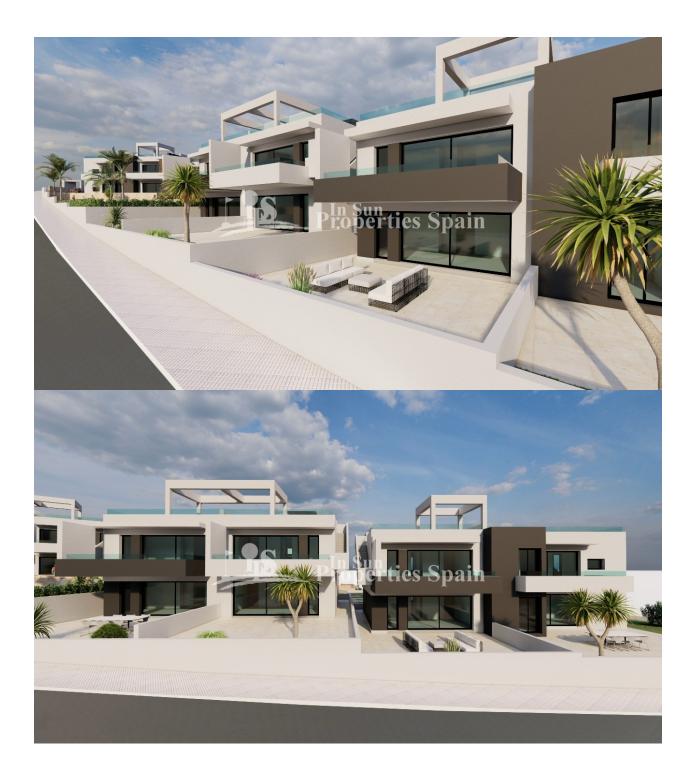

#### DESCRIPTION

**REF: # 8897** 

NEW- Modern, Residential complex with south orientation in PAU-26 VILLAMARTIN. The project comprises 24 apartments of 2/3 bedroom, 2 bathroom, ground floor with 60m2 private garden and top floor with 18 m2 terrace and 75m2 private roof terrace and stunning views and are lovely communal areas with large garden areas and spacious swimming pool, as well as underground parking space with storage room. 2 bed,2 bath from €169.000 ground floor and 2 bed, 2 bath with roof terrace from € 189.000 and 3 bed, 2 bath from €225.000 . Beautiful modern design, ideal for holiday home or the perfect property in the sun all year round. Close to all amenities, with regular bus routes to neighboring areas including the La Zenia Boulevard shopping centre, Villamartin Plaza . Torrevieja Hospital is a 10 min drive away ,15 minutes drive to the beaches of Orihuela Costa and four 18hole golf courses, 40 minutes to Alicante or Murcia Airport. Handover follows: 15 month's after full building license!

Stone wallsPrivate gardenCommunal Garden