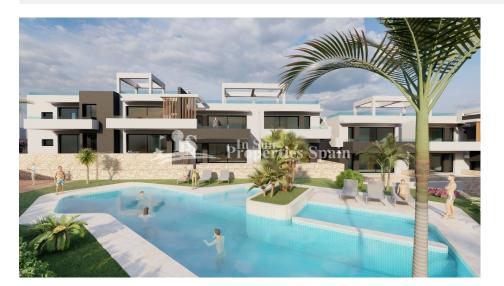

#### DESCRIPTION

**REF: # 8897** 

NEW- Modern, Residential complex with south orientation in PAU-26 VILLAMARTIN. The project comprises 24 apartments of 2/3 bedroom, 2 bathroom, ground floor with 60m2 private garden and top floor with 18 m2 terrace and 75m2 private roof terrace and stunning views and are lovely communal areas with large garden areas and spacious swimming pool, as well as underground parking space with storage room. 2 bed,2 bath from €169.000 ground floor and 2 bed, 2 bath with roof terrace from € 189.000 and 3 bed, 2 bath from €225.000 . Beautiful modern design, ideal for holiday home or the perfect property in the sun all year round. Close to all amenities, with regular bus routes to neighboring areas including the La Zenia Boulevard shopping centre, Villamartin Plaza . Torrevieja Hospital is a 10 min drive away ,15 minutes drive to the beaches of Orihuela Costa and four 18hole golf courses, 40 minutes to Alicante or Murcia Airport. Handover follows: 15 month's after full building license!

Stone wallsPrivate gardenCommunal Garden