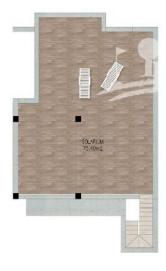

# VIVIENDA 26-14

| PLANTA PRIMERA          |             |
|-------------------------|-------------|
| VIENDAS : 2 DORMITORIOS |             |
| SUPERFICIE CONSTRUIDA   |             |
| SUPERFICIE CERRADA      | 75,22 m2    |
| TERRAZA PLANTA VIV      |             |
| SOLARIUM                | —— 75,40 m2 |
| TOTAL TERRAZA           | 93,40 m2    |
| TOTAL SUPERFICIE        | 168,62 m2   |