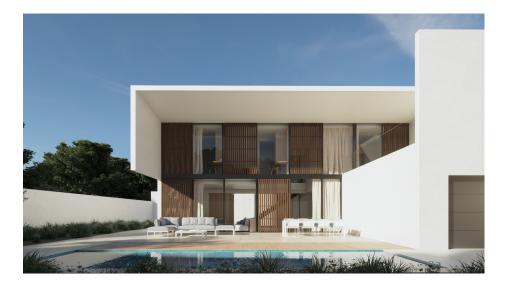

## **DESCRIPTION**

This exclusive modern design villa in Playa de Albir, Alfàs del Pi, Costa Blanca, is a newly built home that combines luxury, comfort and an unbeatable location, just a 15minute walk from the beach, with delivery scheduled for December 2024. The property has a constructed area of 339 m² on a plot of 480 m², with a Mediterranean garden and a heated swimming pool. On the ground floor, an open space that combines a living room, dining room and kitchen with large windows and a double height that fills the entire house with natural light, connecting the interiors with the exteriors through interior patios, as well as including a garage with direct access to the house. On the first floor there are 3 ensuite bedrooms with access to a private terrace and a spectacular solarium with views of Puig Campana, the Sierra Bernia and the Sierra Helada. The semibasement floor offers 90 m² of customizable space for a gym, games room or more bedrooms. Among the outstanding features are

underfloor heating, hotcold air conditioning, home automation system and alarm, as well as top quality finishes. This villa offers a privileged environment with contemporary design and all the necessary amenities for maximum comfort. Contact us for more information or to arrange a viewing and discover your new luxury home!