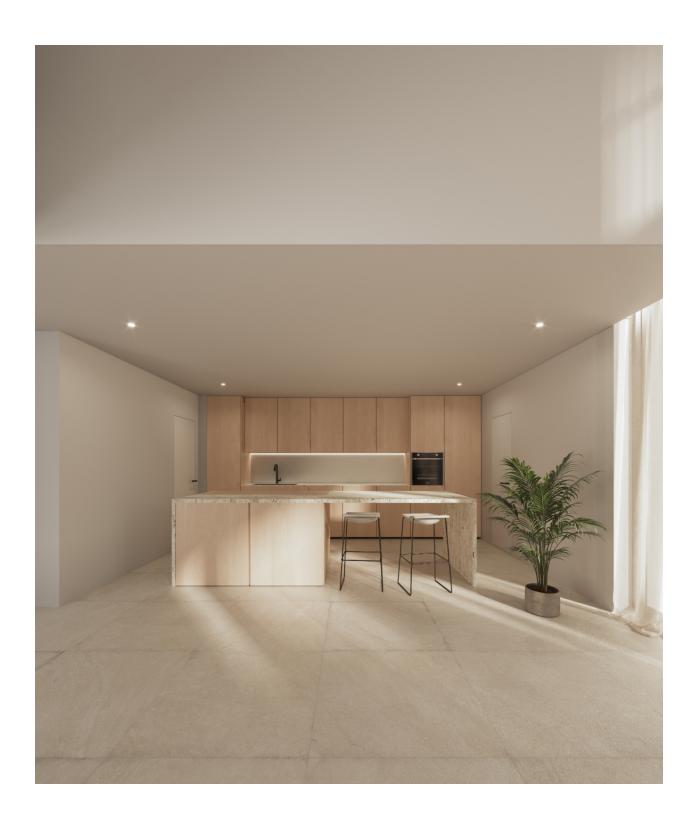

## **DESCRIPTION**

This exclusive modern design villa in Playa de Albir, Alfàs del Pi, Costa Blanca, is a newly built home that combines luxury, comfort and an unbeatable location, just a 15minute walk from the beach, with delivery scheduled for December 2024. The property has a constructed area of 339 m² on a plot of 480 m², with a Mediterranean garden and a heated swimming pool. On the ground floor, an open space that combines a living room, dining room and kitchen with large windows and a double height that fills the entire house with natural light, connecting the interiors with the exteriors through interior patios, as well as including a garage with direct access to the house. On the first floor there are 3 ensuite bedrooms with access to a private terrace and a spectacular solarium with views of Puig Campana, the Sierra Bernia and the Sierra Helada. The semibasement floor offers 90 m² of customizable space for a gym, games room or more bedrooms. Among the outstanding features are

underfloor heating, hotcold air conditioning, home automation system and alarm, as well as top quality finishes. This villa offers a privileged environment with contemporary design and all the necessary amenities for maximum comfort. Contact us for more information or to arrange a viewing and discover your new luxury home!