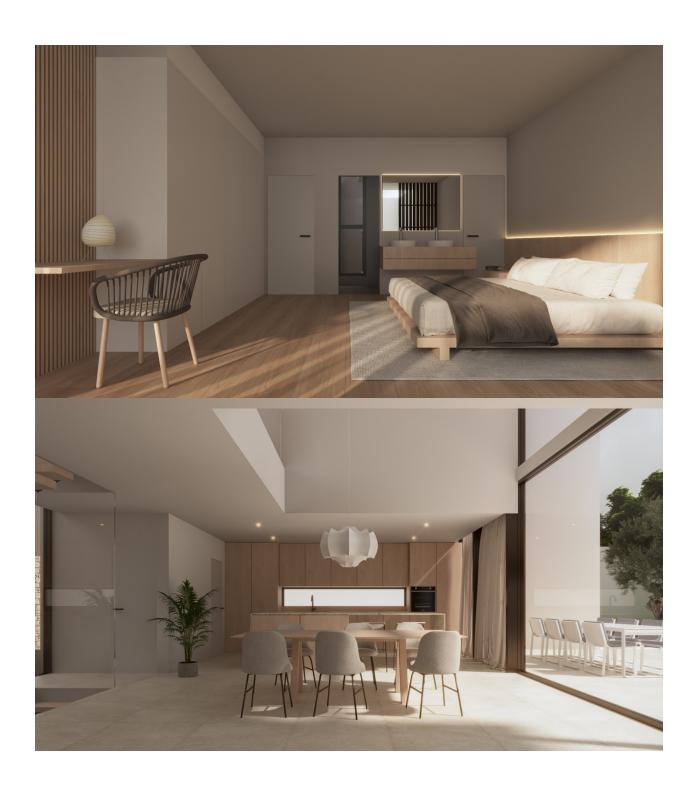

## **DESCRIPTION**

This exclusive modern design villa in Playa de Albir, Alfàs del Pi, Costa Blanca, is a newly built home that combines luxury, comfort and an unbeatable location, just a 15minute walk from the beach, with delivery scheduled for December 2024. The property has a constructed area of 339 m² on a plot of 480 m², with a Mediterranean garden and a heated swimming pool. On the ground floor, an open space that combines a living room, dining room and kitchen with large windows and a double height that fills the entire house with natural light, connecting the interiors with the exteriors through interior patios, as well as including a garage with direct access to the house. On the first floor there are 3 ensuite bedrooms with access to a private terrace and a spectacular solarium with views of Puig Campana, the Sierra Bernia and the Sierra Helada. The semibasement floor offers 90 m² of customizable space for a gym, games room or more bedrooms. Among the outstanding features are