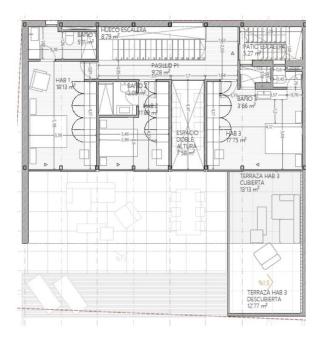

| VIVIENDA                          | 2                    |  |
|-----------------------------------|----------------------|--|
| Estancia                          | Superficies útile:   |  |
| Planta Primera                    |                      |  |
| EXTERIOR                          |                      |  |
| Terraza garaje cubierta           | 13,13 m²             |  |
| Terraza garaje descubierto        | 12,79 m²             |  |
| Patio escalera acceso<br>solárium | 5,27 m²              |  |
| TOTAL ÚTIL:                       | 31,19 m²             |  |
| INTERIOR                          |                      |  |
| Pasillo P1                        | 9,28 m²              |  |
| Dormitorio 1                      | 18,13 m²             |  |
| Baño 1                            | 5,11 m²              |  |
| Dormitorio 2                      | 11,89 m²             |  |
| Baño 2                            | 3,05 m²              |  |
| Dormitorio 3                      | 17,75 m <sup>2</sup> |  |
| Baño 3                            | 3,66 m²              |  |
| Doble altura escalera             | 3,38 m²              |  |
| Doble altura comedor              | 7,58 m²              |  |
| TOTAL ÚTIL:                       | 79,83 m²             |  |