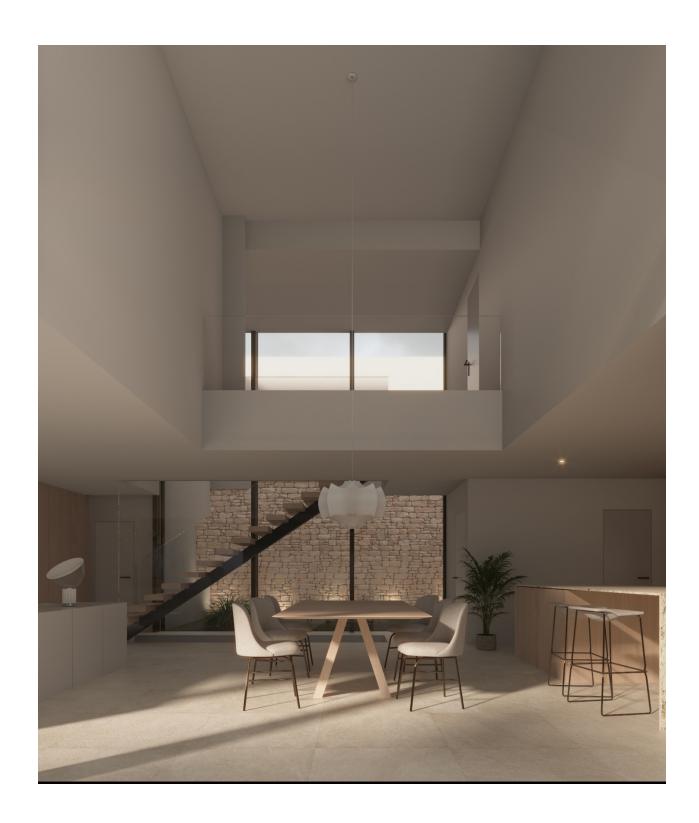

## **DESCRIPTION**

This exclusive modern design villa in Playa de Albir, Alfàs del Pi, Costa Blanca, is a newly built home that combines luxury, comfort and an unbeatable location, just a 15minute walk from the beach, with delivery scheduled for December 2024. The property has a constructed area of 339 m² on a plot of 480 m², with a Mediterranean garden and a heated swimming pool. On the ground floor, an open space that combines a living room, dining room and kitchen with large windows and a double height that fills the entire house with natural light, connecting the interiors with the exteriors through interior patios, as well as including a garage with direct access to the house. On the first floor there are 3 ensuite bedrooms with access to a private terrace and a spectacular solarium with views of Puig Campana, the Sierra Bernia and the Sierra Helada. The semibasement floor offers 90 m² of customizable space for a gym, games room or more bedrooms. Among the outstanding features are

underfloor heating, hotcold air conditioning, home automation system and alarm, as well as top quality finishes. This villa offers a privileged environment with contemporary design and all the necessary amenities for maximum comfort. Contact us for more information or to arrange a viewing and discover your new luxury home!