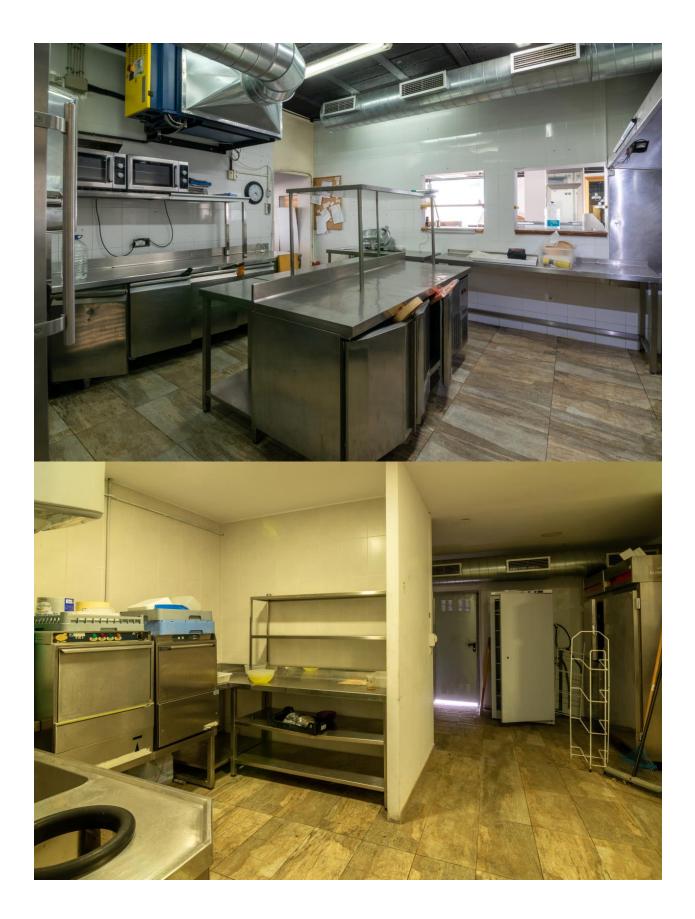

### DESCRIPTION

Fantastic place located in a privileged place between Altea and Albir, it is located in front of the promenade that connects these two towns. The place has many possibilities, since it has a large capacity, which allows it to have a large capacity of customers. It is delivered fully equipped to operate as a restaurant. This has a magnificent terrace that surrounds the restaurant, inside we find a bathroom, four toilets, as well as a kitchen along with a large warehouse, at the back of the premises there is a door that allows you to unload the merchandise without any Type of problem.