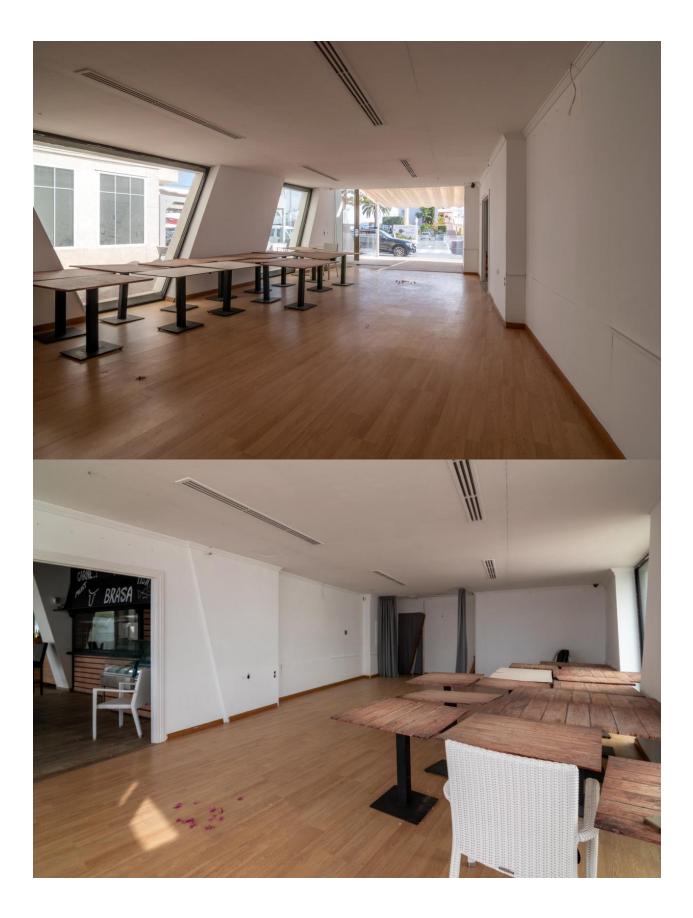

### DESCRIPTION

Fantastic place located in a privileged place between Altea and Albir, it is located in front of the promenade that connects these two towns. The place has many possibilities, since it has a large capacity, which allows it to have a large capacity of customers. It is delivered fully equipped to operate as a restaurant. This has a magnificent terrace that surrounds the restaurant, inside we find a bathroom, four toilets, as well as a kitchen along with a large warehouse, at the back of the premises there is a door that allows you to unload the merchandise without any Type of problem.