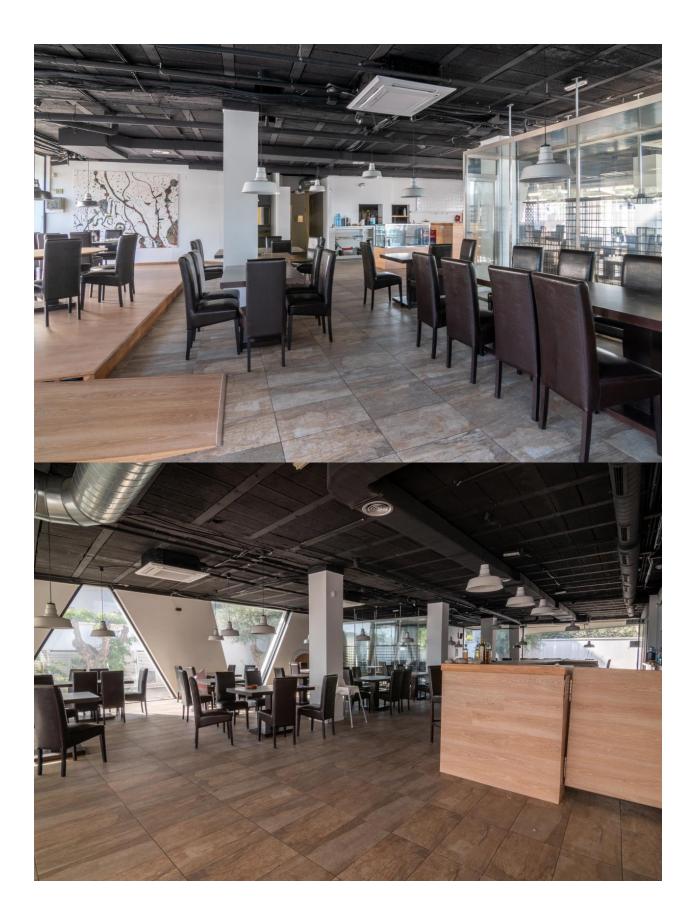

### DESCRIPTION

Fantastic place located in a privileged place between Altea and Albir, it is located in front of the promenade that connects these two towns. The place has many possibilities, since it has a large capacity, which allows it to have a large capacity of customers. It is delivered fully equipped to operate as a restaurant. This has a magnificent terrace that surrounds the restaurant, inside we find a bathroom, four toilets, as well as a kitchen along with a large warehouse, at the back of the premises there is a door that allows you to unload the merchandise without any Type of problem.