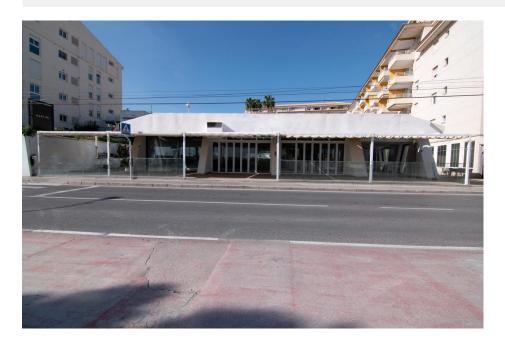

### DESCRIPTION

Fantastic place located in a privileged place between Altea and Albir, it is located in front of the promenade that connects these two towns. The place has many possibilities, since it has a large capacity, which allows it to have a large capacity of customers. It is delivered fully equipped to operate as a restaurant. This has a magnificent terrace that surrounds the restaurant, inside we find a bathroom, four toilets, as well as a kitchen along with a large warehouse, at the back of the premises there is a door that allows you to unload the merchandise without any Type of problem.