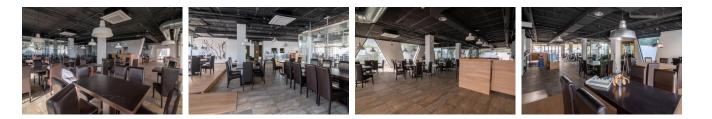

### DESCRIPTION

Fantastic place located in a privileged place between Altea and Albir, it is located in front of the promenade that connects these two towns. The place has many possibilities, since it has a large capacity, which allows it to have a large capacity of customers. It is delivered fully equipped to operate as a restaurant. This has a magnificent terrace that surrounds the restaurant, inside we find a bathroom, four toilets, as well as a kitchen along with a large warehouse, at the back of the premises there is a door that allows you to unload the merchandise without any Type of problem.