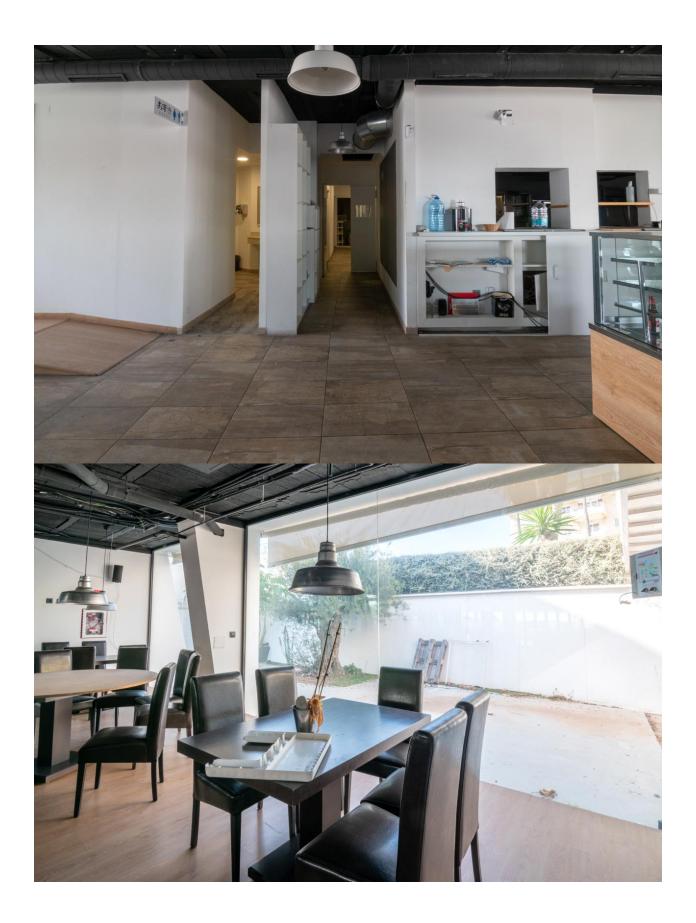

### DESCRIPTION

Fantastic place located in a privileged place between Altea and Albir, it is located in front of the promenade that connects these two towns. The place has many possibilities, since it has a large capacity, which allows it to have a large capacity of customers. It is delivered fully equipped to operate as a restaurant. This has a magnificent terrace that surrounds the restaurant, inside we find a bathroom, four toilets, as well as a kitchen along with a large warehouse, at the back of the premises there is a door that allows you to unload the merchandise without any Type of problem.