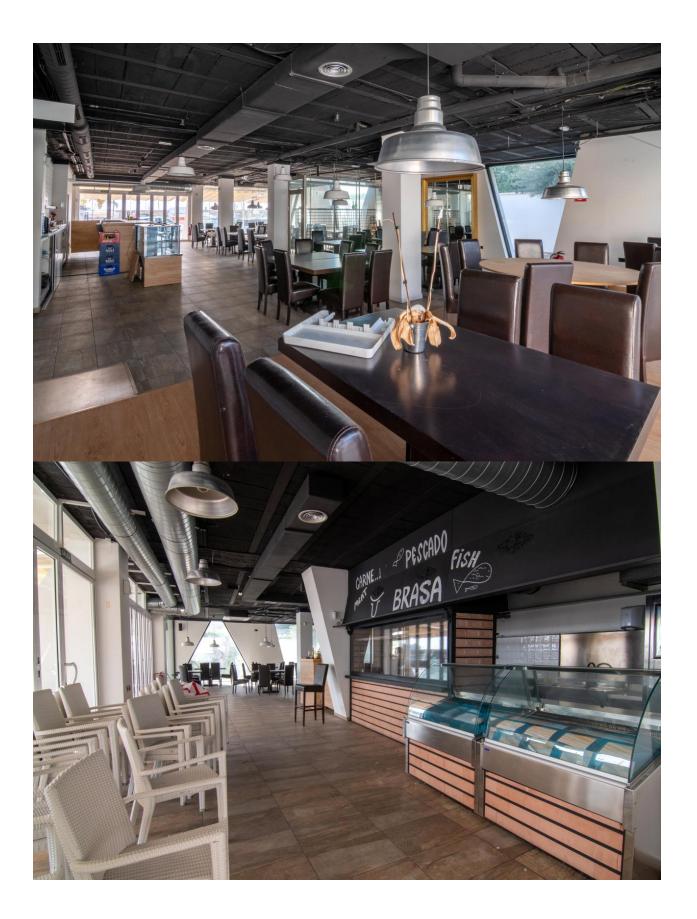

### DESCRIPTION

Fantastic place located in a privileged place between Altea and Albir, it is located in front of the promenade that connects these two towns. The place has many possibilities, since it has a large capacity, which allows it to have a large capacity of customers. It is delivered fully equipped to operate as a restaurant. This has a magnificent terrace that surrounds the restaurant, inside we find a bathroom, four toilets, as well as a kitchen along with a large warehouse, at the back of the premises there is a door that allows you to unload the merchandise without any Type of problem.