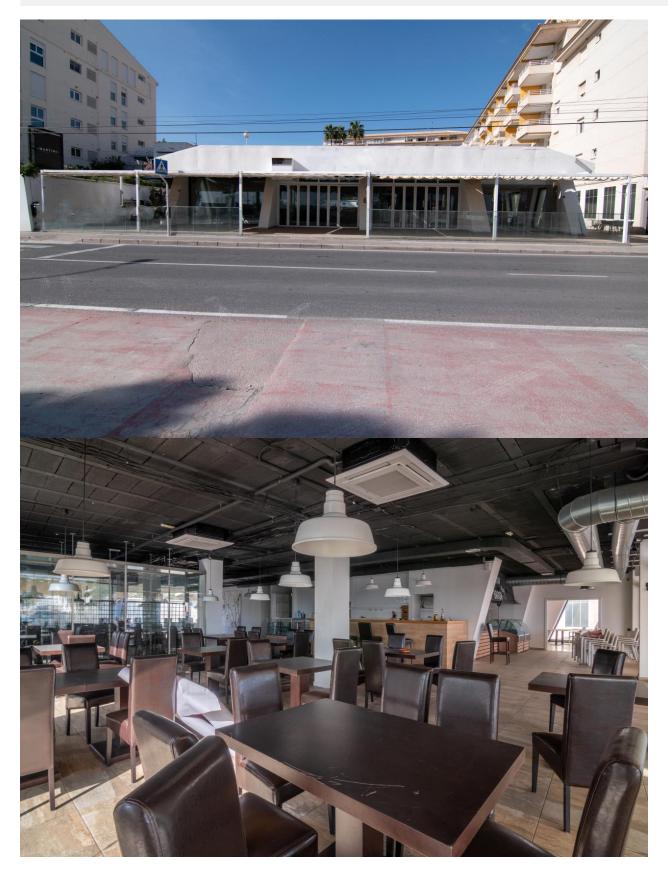

### DESCRIPTION

Fantastic place located in a privileged place between Altea and Albir, it is located in front of the promenade that connects these two towns. The place has many possibilities, since it has a large capacity, which allows it to have a large capacity of customers. It is delivered fully equipped to operate as a restaurant. This has a magnificent terrace that surrounds the restaurant, inside we find a bathroom, four toilets, as well as a kitchen along with a large warehouse, at the back of the premises there is a door that allows you to unload the merchandise without any Type of problem.