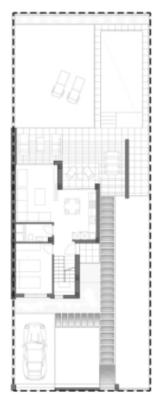

## **DESCRIPTION**

6 semi-detached modern style houses with panoramic sea views. They are located in the privileged environment of Sierra Cortina, near Benidorm, combining a natural environment by the sea. The design is designed to enjoy life outside and inside with maximum privacy. They are distributed on 2 levels. The main floor has a large bedroom, a bathroom, a kitchen with a living-dining room of more than 40 m2, with large windows to make the most of the hours of natural light and enjoy the sun. The upper floor has 2 large bedrooms, each with its en-suite bathroom

and balconies with terraces with magnificent views. Parking on the plot for 2 cars. The houses are equipped with Smart Home System (interior and exterior lighting, electric shutters, air conditioning (through ducts), Osmosis system, BOSCH appliances and etc.