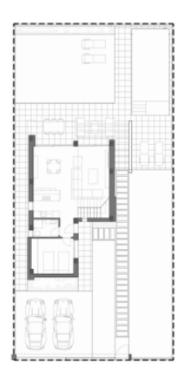

## **ENERGETIC CERTIFIED**

| PLANT                    |                      |
|--------------------------|----------------------|
| SUPERFICIE CONSTRUIDA    | 74,65 m <sup>2</sup> |
| SALÓN - COMEDOR - COCINA | 41,25 m <sup>2</sup> |
| ENTRADA                  | 2,00 m <sup>2</sup>  |
| DORMITORIO 3             | 11,40 m <sup>2</sup> |
| ASEO CON DUCHA           | 3,40 m <sup>2</sup>  |
| SUPERFICIE ÚTIL          | 58,05 m <sup>2</sup> |
| PORCHE ENTRADA           | 2,00 m <sup>2</sup>  |
| TERRAZA SEMICUBIERTA     | 32,00 m <sup>2</sup> |

| PLA                   |                      |
|-----------------------|----------------------|
| SUPERFICIE CONSTRUIDA | 55,85 m <sup>2</sup> |
| PASO                  | 2,45 m <sup>2</sup>  |
| DORMITORIO 1          | 15,05 m <sup>2</sup> |
| BAÑO 1                | 6,00 m <sup>2</sup>  |
| DORMITORIO 2          | 13,80 m <sup>2</sup> |
| BAÑO 2                | 4,65 m <sup>2</sup>  |
| SUPERFICIE ÚTIL       | 41,95 m <sup>2</sup> |
| TERRAZA 1             | 4,20 m <sup>2</sup>  |
| TERRAZA 2             | 5,95 m <sup>2</sup>  |
|                       |                      |