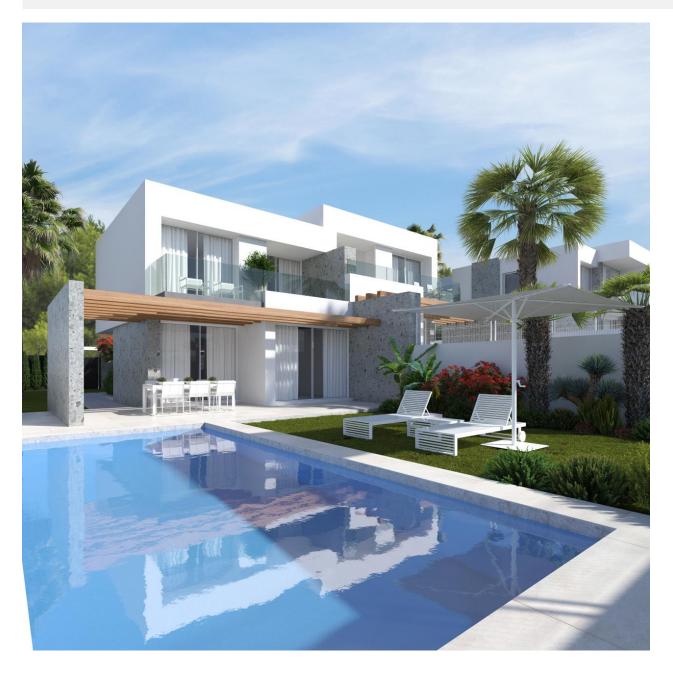

## **DESCRIPTION**

6 semi-detached modern style houses with panoramic sea views. They are located in the privileged environment of Sierra Cortina, near Benidorm, combining a natural environment by the sea. The design is designed to enjoy life outside and inside with maximum privacy. They are distributed on 2 levels. The main floor has a large bedroom, a bathroom, a kitchen with a living-dining room of more than 40 m2, with large windows to make the most of the hours of natural light and enjoy the sun. The upper floor has 2 large bedrooms, each with its en-suite bathroom

and balconies with terraces with magnificent views. Parking on the plot for 2 cars. The houses are equipped with Smart Home System (interior and exterior lighting, electric shutters, air conditioning (through ducts), Osmosis system, BOSCH appliances and etc.