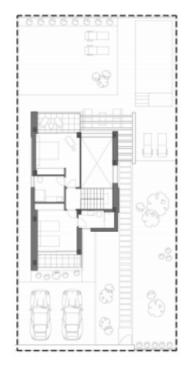

|                     | PLANTA ALTA                   |
|---------------------|-------------------------------|
| SUPERFICIE CONSTRU  | IDA 43,90 m <sup>2</sup>      |
| PASO                | 1,65 m²                       |
| DORMITORIO 1        | 13,80 m <sup>2</sup>          |
| BAÑO 1              | 4,85 m²                       |
| DORMITORIO 2        | 11,00 m <sup>2</sup>          |
| BAÑO 2              | 4,70 m <sup>2</sup>           |
| SUPERFICIE ÚTIL PLA | NTA ALTA 36,00 m <sup>2</sup> |
| TERRAZA             | 13,70 m <sup>2</sup>          |