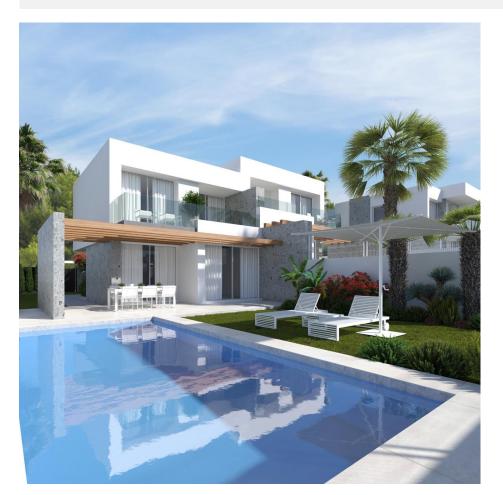

## **DESCRIPTION**

6 semi-detached modern style houses with panoramic sea views. They are located in the privileged environment of Sierra Cortina, near Benidorm, combining a natural environment by the sea. The design is designed to enjoy life outside and inside with maximum privacy. They are distributed on 2 levels. The main floor has a large bedroom, a bathroom, a kitchen with a living-dining room of more than 40 m2, with large windows to make the most of the hours of natural light and enjoy the sun. The upper floor has 2 large bedrooms, each with its en-suite bathroom

and balconies with terraces with magnificent views. Parking on the plot for 2 cars. The houses are equipped with Smart Home System (interior and exterior lighting, electric shutters, air conditioning (through ducts), Osmosis system, BOSCH appliances and etc.