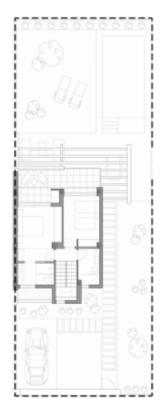

## **DESCRIPTION**

6 semi-detached modern style houses with panoramic sea views. They are located in the privileged environment of Sierra Cortina, near Benidorm, combining a natural environment by the sea. The design is designed to enjoy life outside and inside with maximum privacy. They are distributed on 2 levels. The main floor has a large bedroom, a bathroom, a kitchen with a living-dining room of more than 40 m2, with large windows to make the most of the hours of natural light and enjoy the sun. The upper floor has 2 large bedrooms, each with its en-suite bathroom

and balconies with terraces with magnificent views. Parking on the plot for 2 cars. The houses are equipped with Smart Home System (interior and exterior lighting, electric shutters, air conditioning (through ducts), Osmosis system, BOSCH appliances and etc.