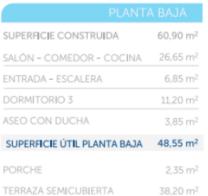

## **ENERGETIC CERTIFIED**

| PLANT                    |                      |
|--------------------------|----------------------|
| SUPERFICIE CONSTRUIDA    | 74,65 m <sup>2</sup> |
| SALÓN - COMEDOR - COCINA | 41,25 m <sup>2</sup> |
| ENTRADA                  | 2,00 m <sup>2</sup>  |
| DORMITORIO 3             | 11,40 m <sup>2</sup> |
| ASEO CON DUCHA           | 3,40 m <sup>2</sup>  |
| SUPERFICIE ÚTIL          | 58,05 m <sup>2</sup> |
| PORCHE ENTRADA           | 2,00 m <sup>2</sup>  |
| TERRAZA SEMICUBIERTA     | 32,00 m <sup>2</sup> |