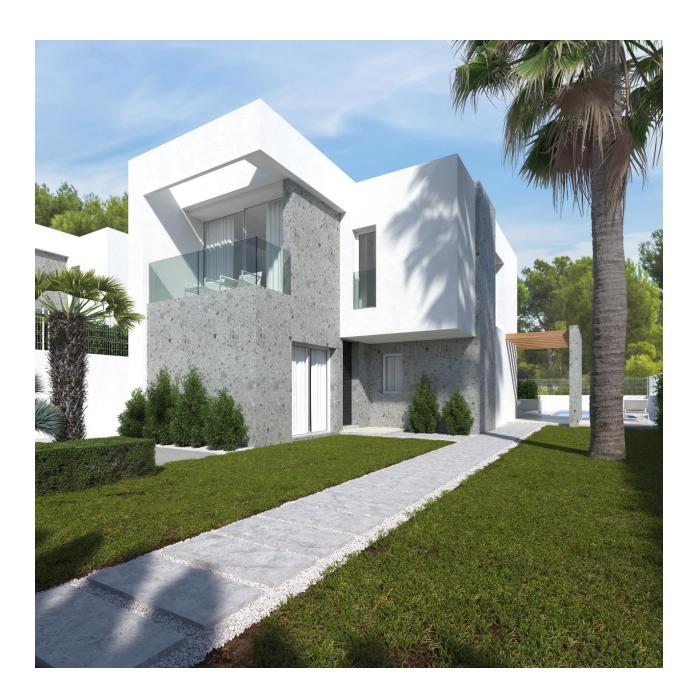

## **DESCRIPTION**

6 semi-detached modern style houses with panoramic sea views. They are located in the privileged environment of Sierra Cortina, near Benidorm, combining a natural environment by the sea. The design is designed to enjoy life outside and inside with maximum privacy. They are distributed on 2 levels. The main floor has a large bedroom, a bathroom, a kitchen with a living-dining room of more than 40 m2, with large windows to make the most of the hours of natural light and enjoy the sun. The upper floor has 2 large bedrooms, each with its en-suite bathroom

and balconies with terraces with magnificent views. Parking on the plot for 2 cars. The houses are equipped with Smart Home System (interior and exterior lighting, electric shutters, air conditioning (through ducts), Osmosis system, BOSCH appliances and etc.