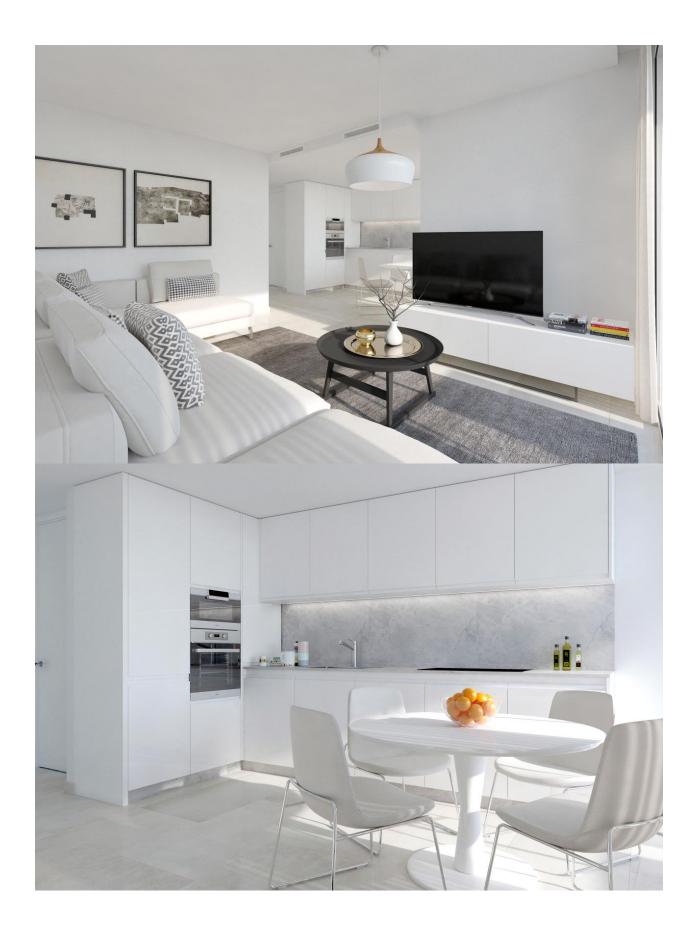

## **DESCRIPTION**

6 semi-detached modern style houses with panoramic sea views. They are located in the privileged environment of Sierra Cortina, near Benidorm, combining a natural environment by the sea. The design is designed to enjoy life outside and inside with maximum privacy. They are distributed on 2 levels. The main floor has a large bedroom, a bathroom, a kitchen with a living-dining room of more than 40 m2, with large windows to make the most of the hours of natural light and enjoy the sun. The upper floor has 2 large bedrooms, each with its en-suite bathroom

and balconies with terraces with magnificent views. Parking on the plot for 2 cars. The houses are equipped with Smart Home System (interior and exterior lighting, electric shutters, air conditioning (through ducts), Osmosis system, BOSCH appliances and etc.