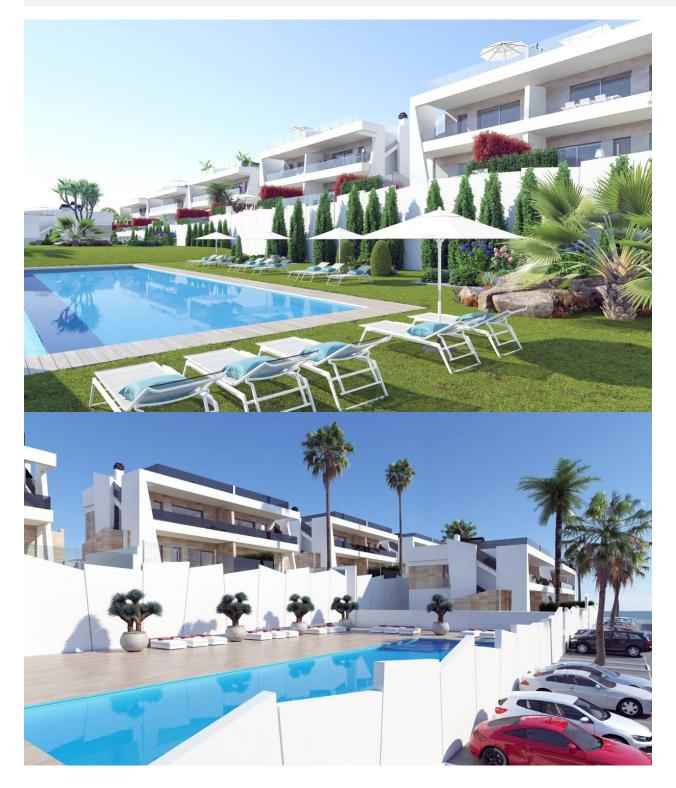

## DESCRIPTION

Residencial Campana Bay is a private residential consisting of 44 luxury apartments located in the Finestrat area. The houses are grouped in groups of four, two of them on the ground floor with private garden and another two on the first floor with a wonderful and large solarium. All apartments have a private parking space. The urbanization has a communal pool and communal gardens area. The apartments are distributed in living room with open kitchen, two bedrooms and two bathrooms. Prices from  $\notin$  172,000