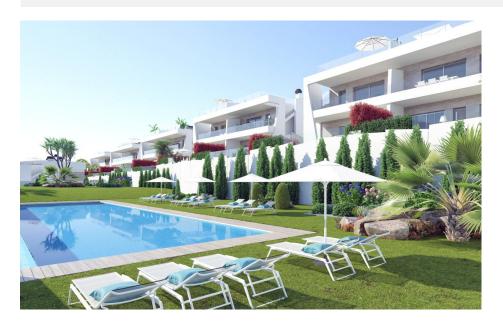

## DESCRIPTION

Residencial Campana Bay is a private residential consisting of 44 luxury apartments located in the Finestrat area. The houses are grouped in groups of four, two of them on the ground floor with private garden and another two on the first floor with a wonderful and large solarium. All apartments have a private parking space. The urbanization has a communal pool and communal gardens area. The apartments are distributed in living room with open kitchen, two bedrooms and two bathrooms. Prices from  $\notin$  172,000