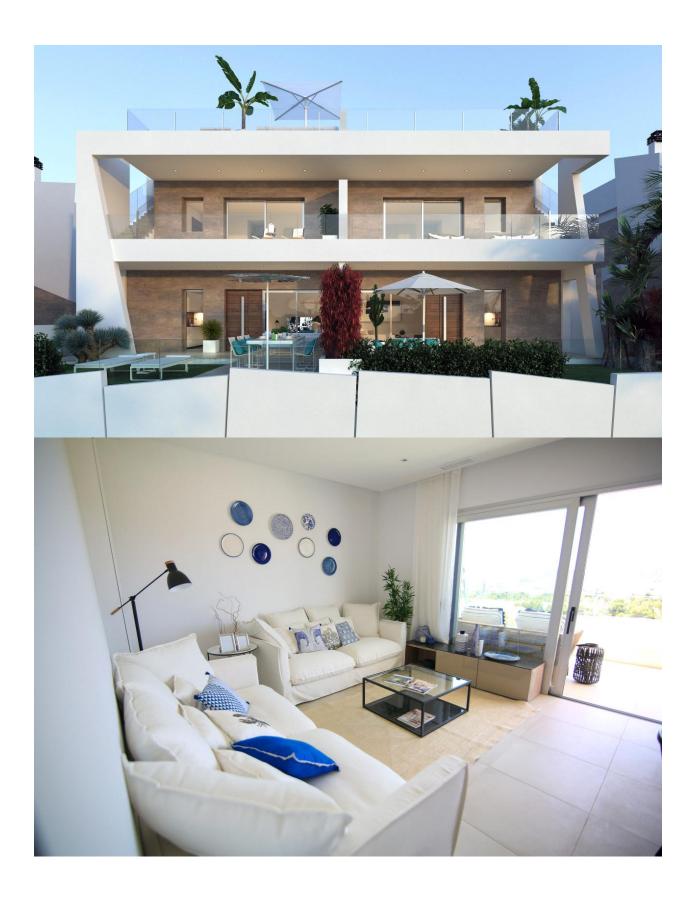

## DESCRIPTION

Residencial Campana Bay is a private residential consisting of 44 luxury apartments located in the Finestrat area. The houses are grouped in groups of four, two of them on the ground floor with private garden and another two on the first floor with a wonderful and large solarium. All apartments have a private parking space. The urbanization has a communal pool and communal gardens area. The apartments are distributed in living room with open kitchen, two bedrooms and two bathrooms. Prices from  $\notin$  172,000