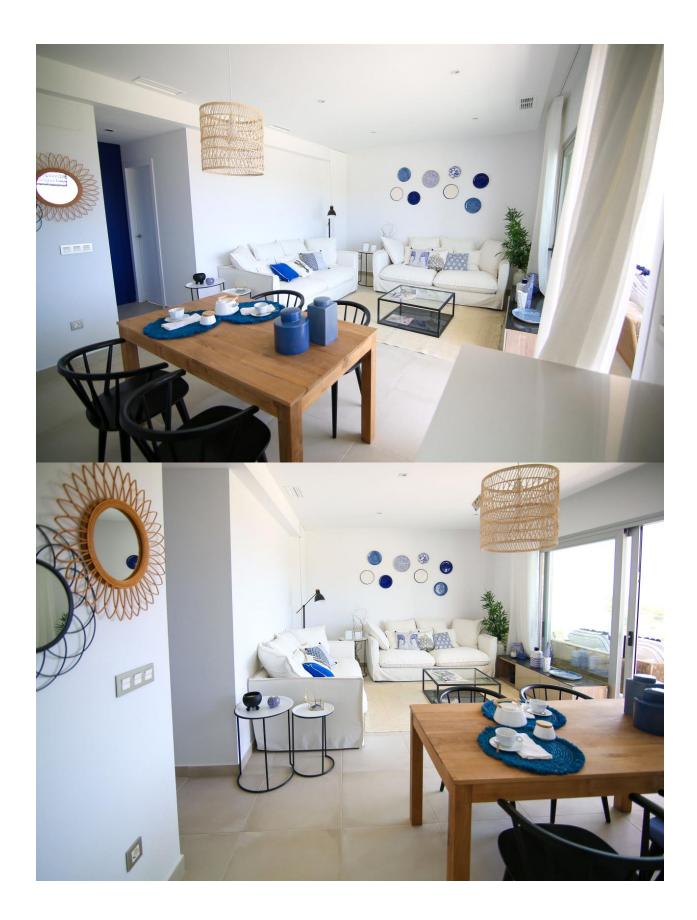

## DESCRIPTION

Residencial Campana Bay is a private residential consisting of 44 luxury apartments located in the Finestrat area. The houses are grouped in groups of four, two of them on the ground floor with private garden and another two on the first floor with a wonderful and large solarium. All apartments have a private parking space. The urbanization has a communal pool and communal gardens area. The apartments are distributed in living room with open kitchen, two bedrooms and two bathrooms. Prices from  $\notin$  172,000