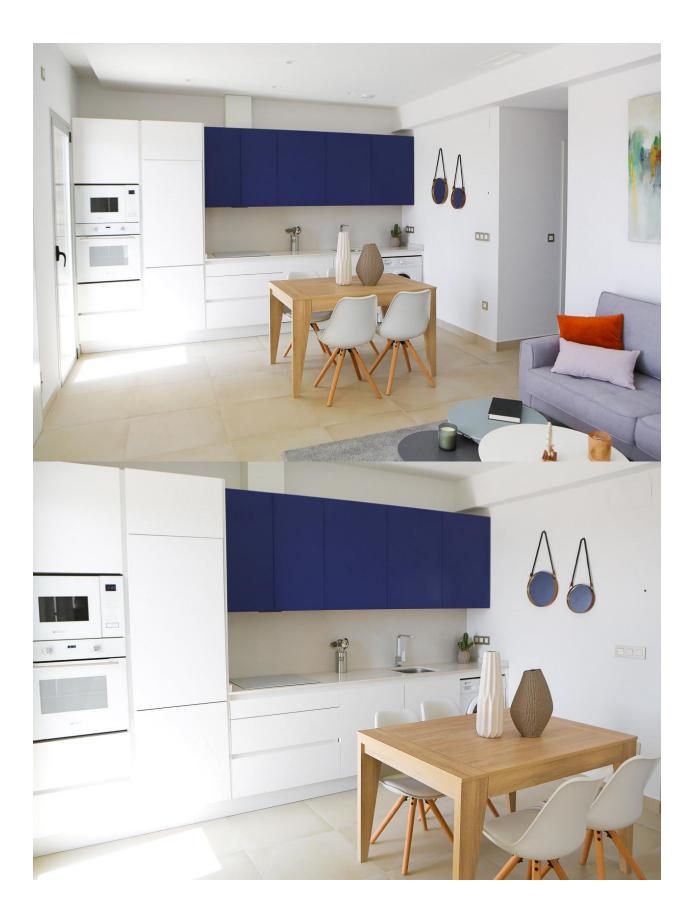

## DESCRIPTION

Residencial Campana Bay is a private residential consisting of 44 luxury apartments located in the Finestrat area. The houses are grouped in groups of four, two of them on the ground floor with private garden and another two on the first floor with a wonderful and large solarium. All apartments have a private parking space. The urbanization has a communal pool and communal gardens area. The apartments are distributed in living room with open kitchen, two bedrooms and two bathrooms. Prices from  $\notin$  172,000