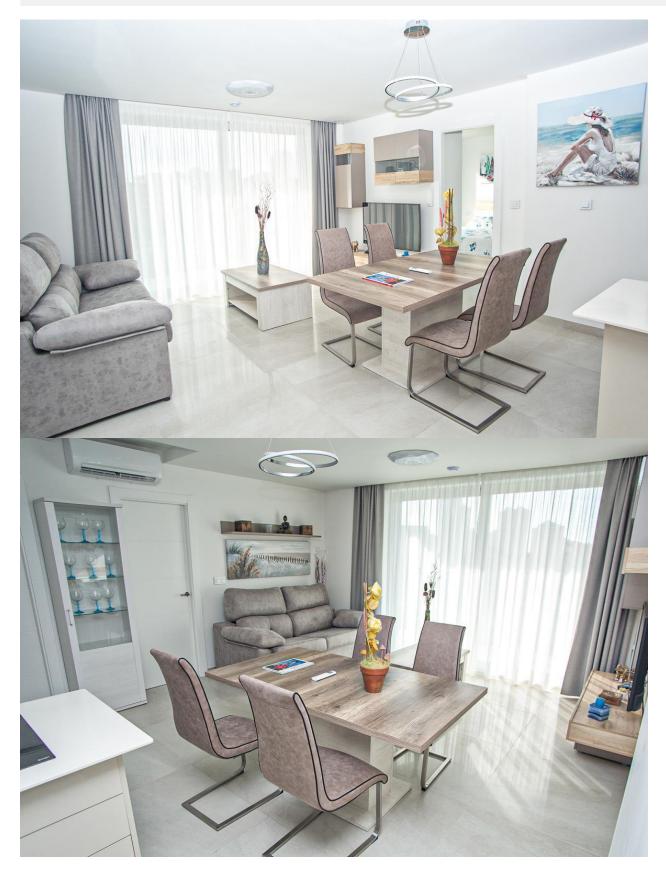

## DESCRIPTION

Type A, B, C twobedroom apartments from € 180,000 to € 320,000. 8storey building, six with appliances type A, B, C and the seventh with 3 apartments type "Big" that communicate with the eighth through a private tower to the terrace area with pergola and outdoor area. Apartment TYPE A and C: it has surface constr. approx. 80 m2, distributed in 1 bedroom with bathroom en suite + a reversible terrace, which could be like another bedroom or as the terrace. Apartment type B: sup.const. approx. 80m2, distributed in 2 bedrooms and 2 bathrooms (one en suite). The building has a private outdoor garage, storage room in the basement, infinity pool plus whirlpool and garden areas. It is located 15 min walk to the beach of Poniente and La Cala Finestrat, 10 min. of the shopping centers "La Marina". Possibility to buy garage and storage.

# PROPERTY GALLERY

"OUR EXPERIENCE IS YOUR GUARANTEE"