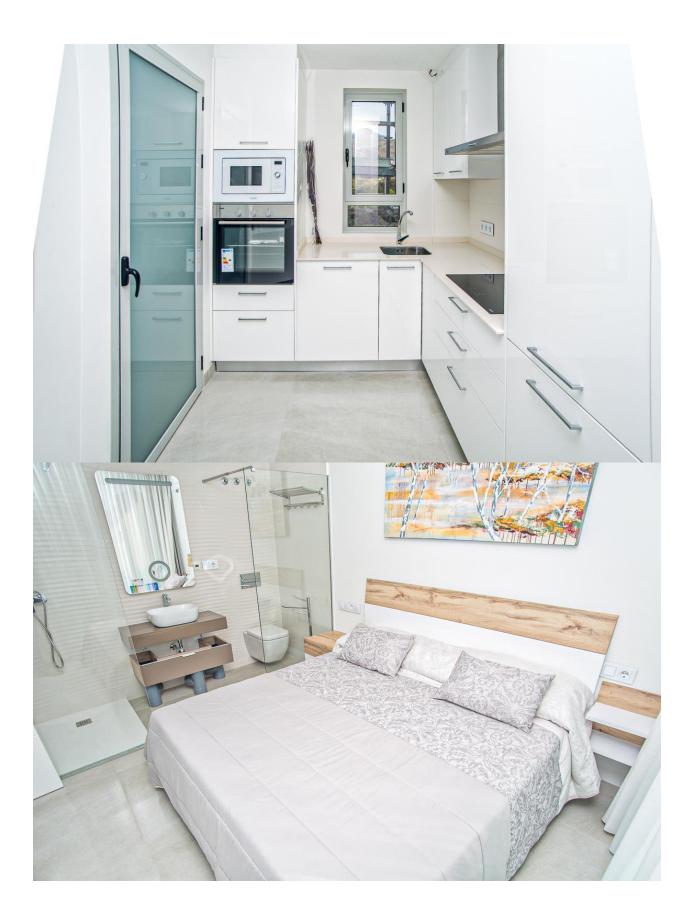

## DESCRIPTION

Type A, B, C twobedroom apartments from € 180,000 to € 320,000. 8storey building, six with appliances type A, B, C and the seventh with 3 apartments type "Big" that communicate with the eighth through a private tower to the terrace area with pergola and outdoor area. Apartment TYPE A and C: it has surface constr. approx. 80 m2, distributed in 1 bedroom with bathroom en suite + a reversible terrace, which could be like another bedroom or as the terrace. Apartment type B: sup.const. approx. 80m2, distributed in 2 bedrooms and 2 bathrooms (one en suite). The building has a private outdoor garage, storage room in the basement, infinity pool plus whirlpool and garden areas. It is located 15 min walk to the beach of Poniente and La Cala Finestrat, 10 min. of the shopping centers "La Marina". Possibility to buy garage and storage.