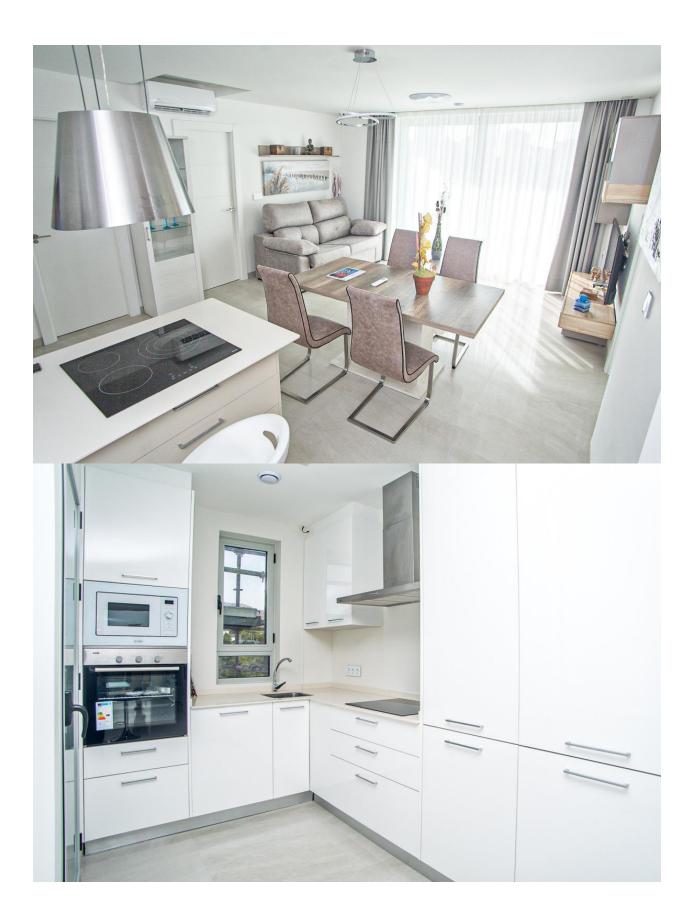

## DESCRIPTION

Type A, B, C twobedroom apartments from € 180,000 to € 320,000. 8storey building, six with appliances type A, B, C and the seventh with 3 apartments type "Big" that communicate with the eighth through a private tower to the terrace area with pergola and outdoor area. Apartment TYPE A and C: it has surface constr. approx. 80 m2, distributed in 1 bedroom with bathroom en suite + a reversible terrace, which could be like another bedroom or as the terrace. Apartment type B: sup.const. approx. 80m2, distributed in 2 bedrooms and 2 bathrooms (one en suite). The building has a private outdoor garage, storage room in the basement, infinity pool plus whirlpool and garden areas. It is located 15 min walk to the beach of Poniente and La Cala Finestrat, 10 min. of the shopping centers "La Marina". Possibility to buy garage and storage.

# PROPERTY GALLERY

"OUR EXPERIENCE IS YOUR GUARANTEE"