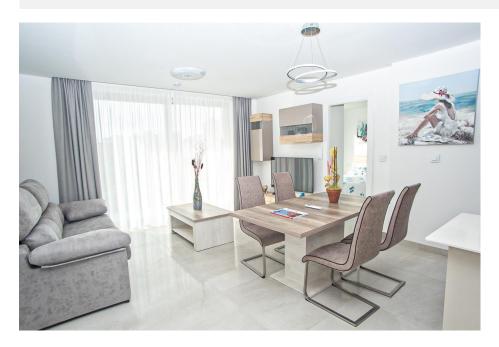

## DESCRIPTION

Type A, B, C twobedroom apartments from € 180,000 to € 320,000. 8storey building, six with appliances type A, B, C and the seventh with 3 apartments type "Big" that communicate with the eighth through a private tower to the terrace area with pergola and outdoor area. Apartment TYPE A and C: it has surface constr. approx. 80 m2, distributed in 1 bedroom with bathroom en suite + a reversible terrace, which could be like another bedroom or as the terrace. Apartment type B: sup.const. approx. 80m2, distributed in 2 bedrooms and 2 bathrooms (one en suite). The building has a private outdoor garage, storage room in the basement, infinity pool plus whirlpool and garden areas. It is located 15 min walk to the beach of Poniente and La Cala Finestrat, 10 min. of the shopping centers "La Marina". Possibility to buy garage and storage.