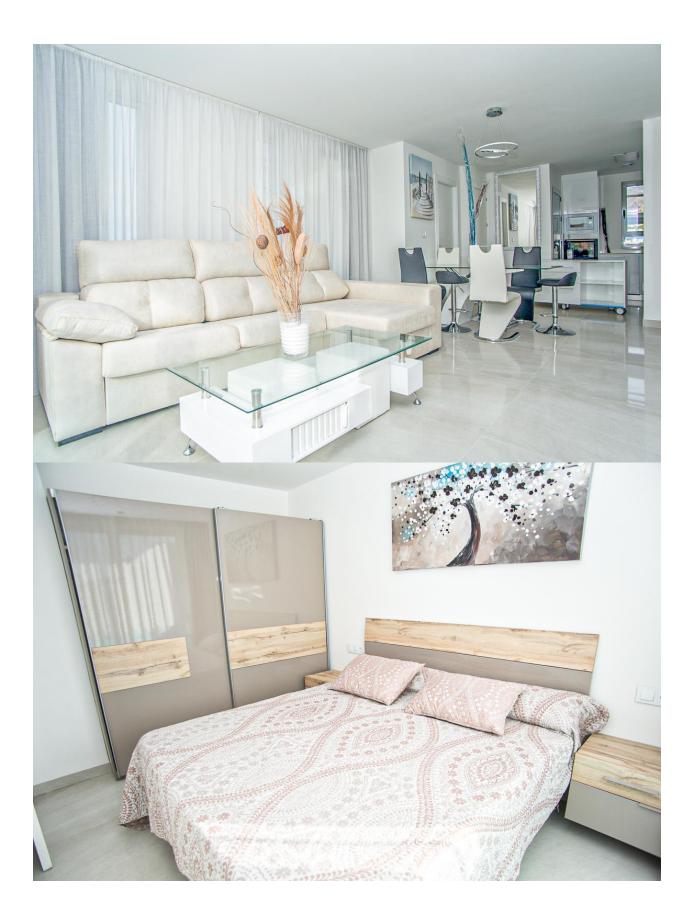

## DESCRIPTION

Type A, B, C twobedroom apartments from € 180,000 to € 320,000. 8storey building, six with appliances type A, B, C and the seventh with 3 apartments type "Big" that communicate with the eighth through a private tower to the terrace area with pergola and outdoor area. Apartment TYPE A and C: it has surface constr. approx. 80 m2, distributed in 1 bedroom with bathroom en suite + a reversible terrace, which could be like another bedroom or as the terrace. Apartment type B: sup.const. approx. 80m2, distributed in 2 bedrooms and 2 bathrooms (one en suite). The building has a private outdoor garage, storage room in the basement, infinity pool plus whirlpool and garden areas. It is located 15 min walk to the beach of Poniente and La Cala Finestrat, 10 min. of the shopping centers "La Marina". Possibility to buy garage and storage.