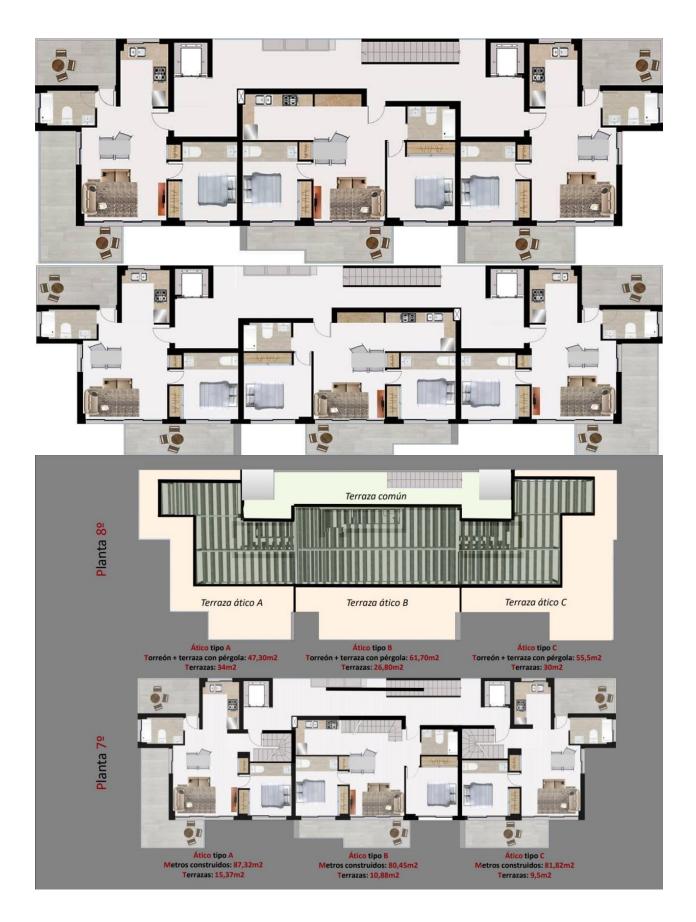

## DESCRIPTION

Type A, B, C twobedroom apartments from € 180,000 to € 320,000. 8storey building, six with appliances type A, B, C and the seventh with 3 apartments type "Big" that communicate with the eighth through a private tower to the terrace area with pergola and outdoor area. Apartment TYPE A and C: it has surface constr. approx. 80 m2, distributed in 1 bedroom with bathroom en suite + a reversible terrace, which could be like another bedroom or as the terrace. Apartment type B: sup.const. approx. 80m2, distributed in 2 bedrooms and 2 bathrooms (one en suite). The building has a private outdoor garage, storage room in the basement, infinity pool plus whirlpool and garden areas. It is located 15 min walk to the beach of Poniente and La Cala Finestrat, 10 min. of the shopping centers "La Marina". Possibility to buy garage and storage.