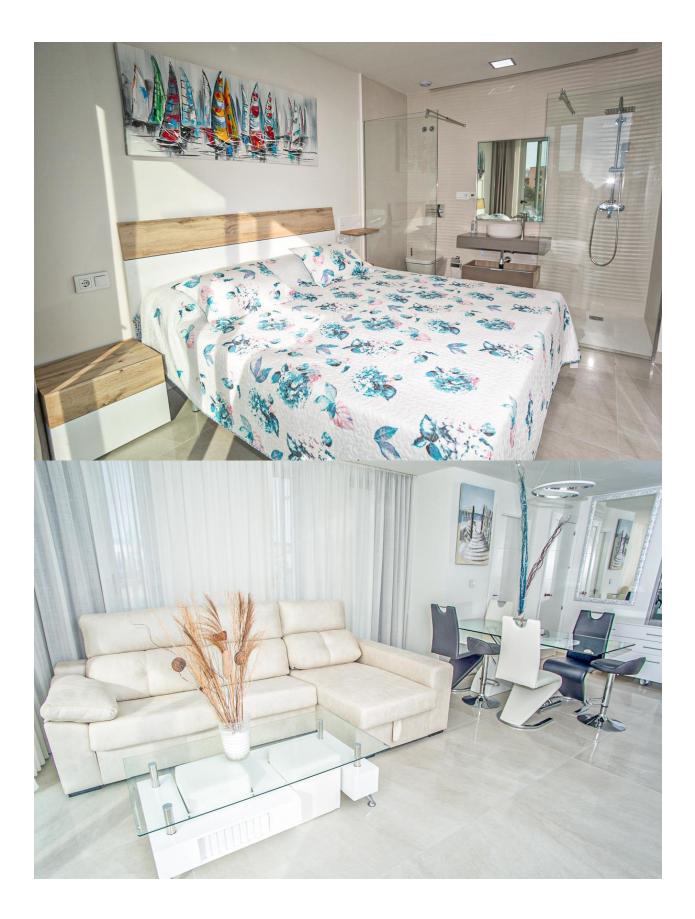

## DESCRIPTION

Type A, B, C twobedroom apartments from € 180,000 to € 320,000. 8storey building, six with appliances type A, B, C and the seventh with 3 apartments type "Big" that communicate with the eighth through a private tower to the terrace area with pergola and outdoor area. Apartment TYPE A and C: it has surface constr. approx. 80 m2, distributed in 1 bedroom with bathroom en suite + a reversible terrace, which could be like another bedroom or as the terrace. Apartment type B: sup.const. approx. 80m2, distributed in 2 bedrooms and 2 bathrooms (one en suite). The building has a private outdoor garage, storage room in the basement, infinity pool plus whirlpool and garden areas. It is located 15 min walk to the beach of Poniente and La Cala Finestrat, 10 min. of the shopping centers "La Marina". Possibility to buy garage and storage.