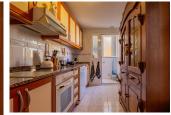

## DESCRIPTION

Fantastic semidetached house facing south, very sunny and with fantastic views of the bay and the skyline of Benidorm. The house consists of living room, kitchen with gallery, 3 bedrooms, 2 bathrooms, also has a study for guests and large terraces. Several storage rooms and parking area. The house is equipped with 8 solar panels (3.072Kwh) type Eurener PEPV245 energy Solar system.