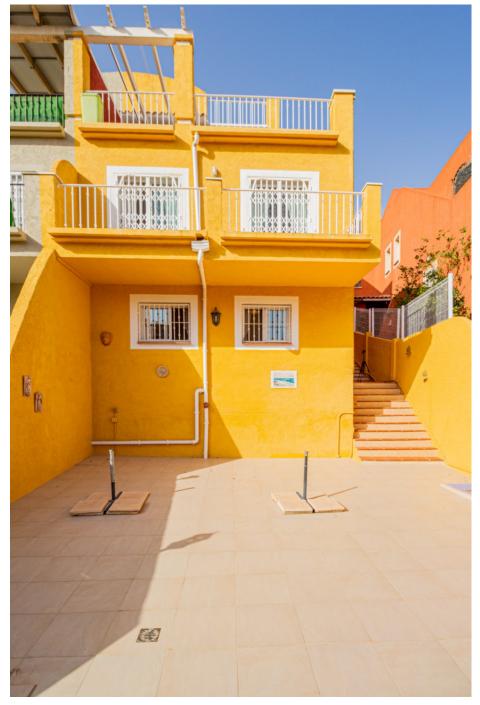

## DESCRIPTION

Fantastic semidetached house facing south, very sunny and with fantastic views of the bay and the skyline of Benidorm. The house consists of living room, kitchen with gallery, 3 bedrooms, 2 bathrooms, also has a study for guests and large terraces. Several storage rooms and parking area. The house is equipped with 8 solar panels (3.072Kwh) type Eurener PEPV245 energy Solar system.