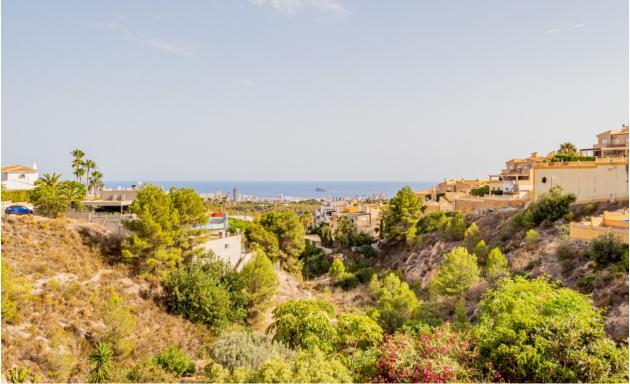

## DESCRIPTION

Fantastic semidetached house facing south, very sunny and with fantastic views of the bay and the skyline of Benidorm. The house consists of living room, kitchen with gallery, 3 bedrooms, 2 bathrooms, also has a study for guests and large terraces. Several storage rooms and parking area. The house is equipped with 8 solar panels (3.072Kwh) type Eurener PEPV245 energy Solar system.