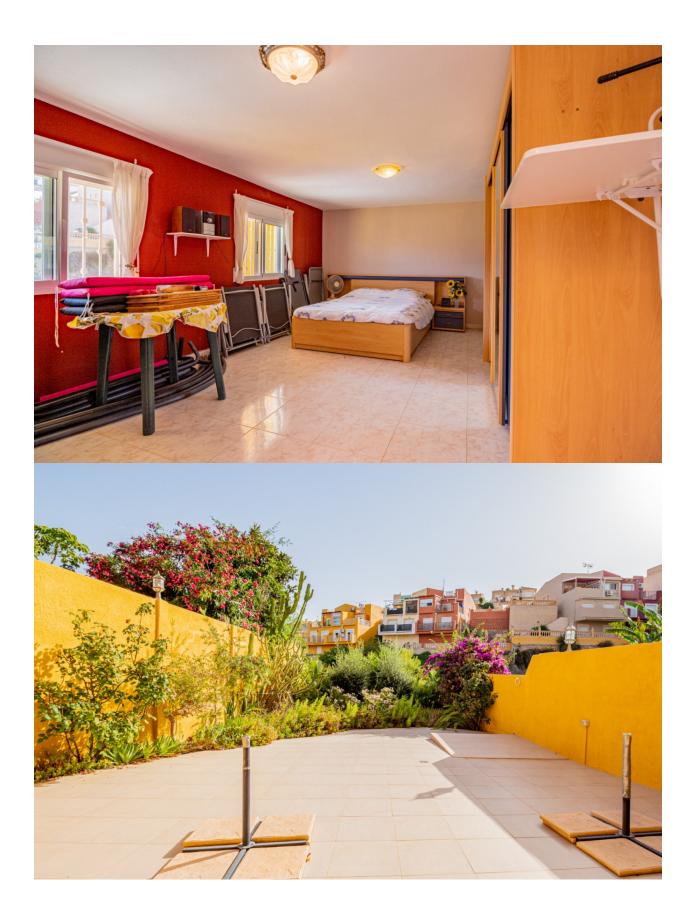

## DESCRIPTION

Fantastic semidetached house facing south, very sunny and with fantastic views of the bay and the skyline of Benidorm. The house consists of living room, kitchen with gallery, 3 bedrooms, 2 bathrooms, also has a study for guests and large terraces. Several storage rooms and parking area. The house is equipped with 8 solar panels (3.072Kwh) type Eurener PEPV245 energy Solar system.