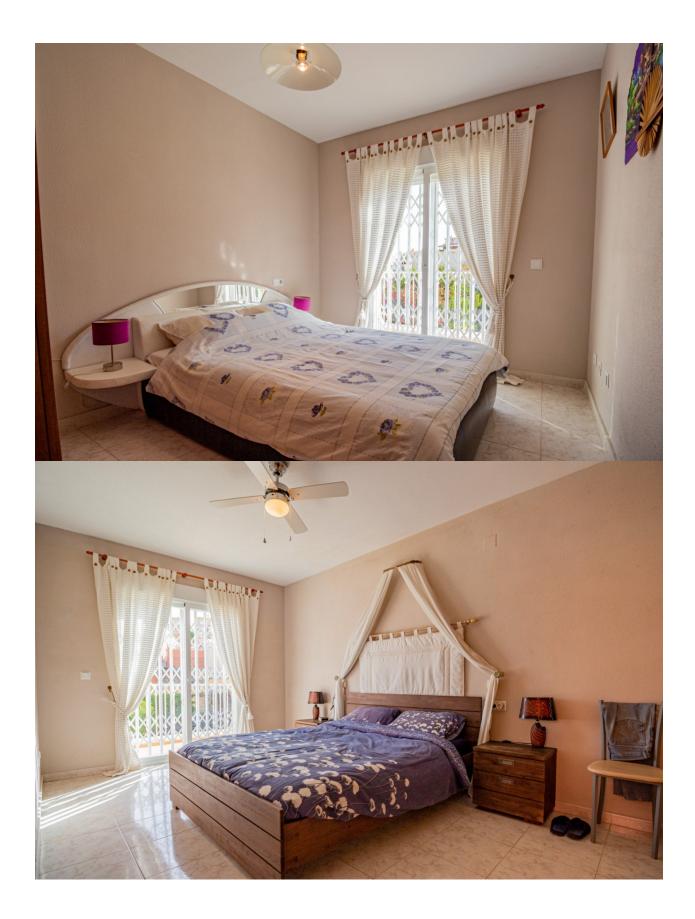

## DESCRIPTION

Fantastic semidetached house facing south, very sunny and with fantastic views of the bay and the skyline of Benidorm. The house consists of living room, kitchen with gallery, 3 bedrooms, 2 bathrooms, also has a study for guests and large terraces. Several storage rooms and parking area. The house is equipped with 8 solar panels (3.072Kwh) type Eurener PEPV245 energy Solar system.