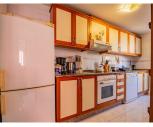

## DESCRIPTION

Fantastic semidetached house facing south, very sunny and with fantastic views of the bay and the skyline of Benidorm. The house consists of living room, kitchen with gallery, 3 bedrooms, 2 bathrooms, also has a study for guests and large terraces. Several storage rooms and parking area. The house is equipped with 8 solar panels (3.072Kwh) type Eurener PEPV245 energy Solar system.