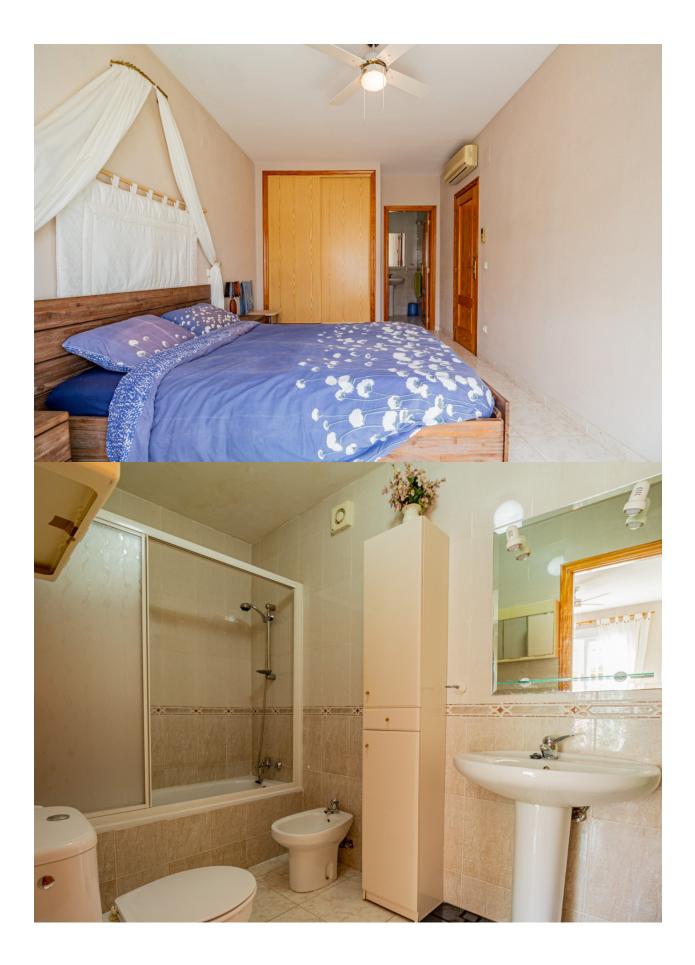

## DESCRIPTION

Fantastic semidetached house facing south, very sunny and with fantastic views of the bay and the skyline of Benidorm. The house consists of living room, kitchen with gallery, 3 bedrooms, 2 bathrooms, also has a study for guests and large terraces. Several storage rooms and parking area. The house is equipped with 8 solar panels (3.072Kwh) type Eurener PEPV245 energy Solar system.