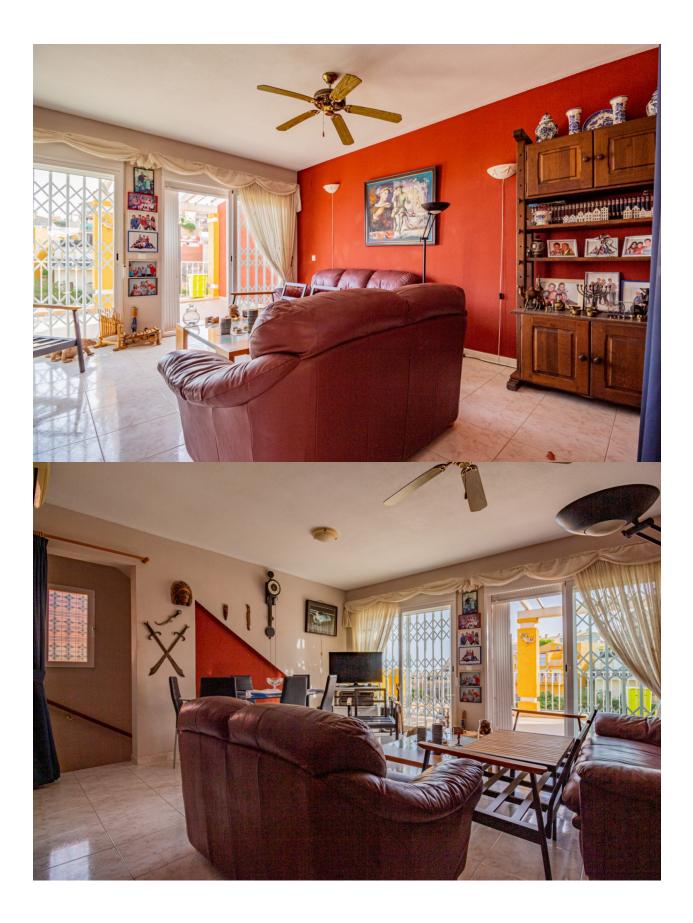

## DESCRIPTION

Fantastic semidetached house facing south, very sunny and with fantastic views of the bay and the skyline of Benidorm. The house consists of living room, kitchen with gallery, 3 bedrooms, 2 bathrooms, also has a study for guests and large terraces. Several storage rooms and parking area. The house is equipped with 8 solar panels (3.072Kwh) type Eurener PEPV245 energy Solar system.