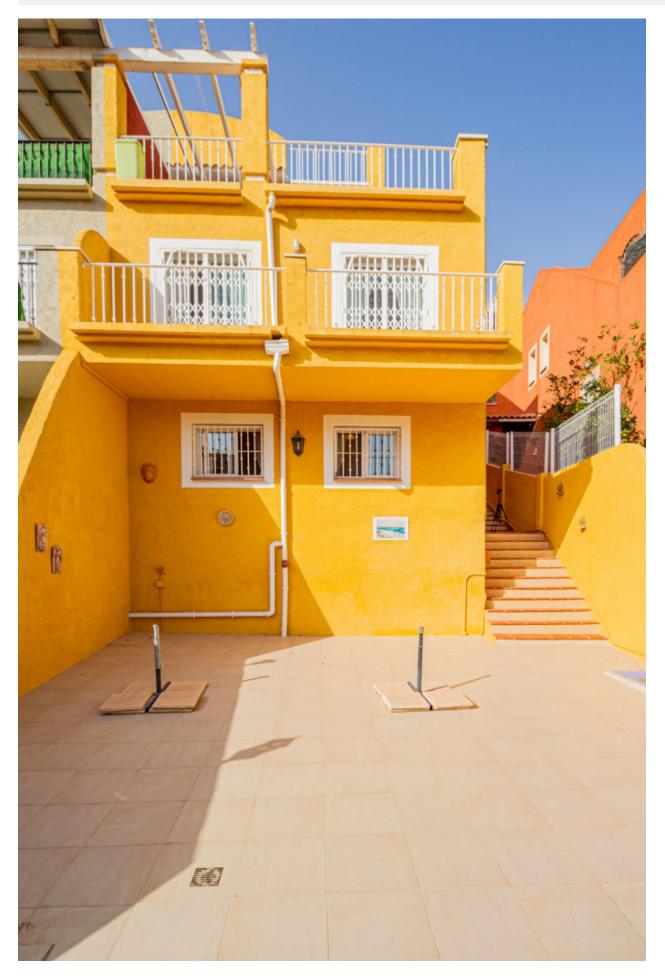

## DESCRIPTION

Fantastic semidetached house facing south, very sunny and with fantastic views of the bay and the skyline of Benidorm. The house consists of living room, kitchen with gallery, 3 bedrooms, 2 bathrooms, also has a study for guests and large terraces. Several storage rooms and parking area. The house is equipped with 8 solar panels (3.072Kwh) type Eurener PEPV245 energy Solar system.