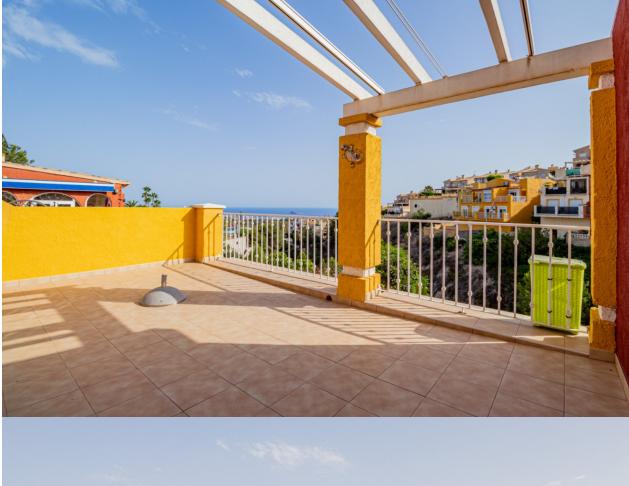

## DESCRIPTION

Fantastic semidetached house facing south, very sunny and with fantastic views of the bay and the skyline of Benidorm. The house consists of living room, kitchen with gallery, 3 bedrooms, 2 bathrooms, also has a study for guests and large terraces. Several storage rooms and parking area. The house is equipped with 8 solar panels (3.072Kwh) type Eurener PEPV245 energy Solar system.