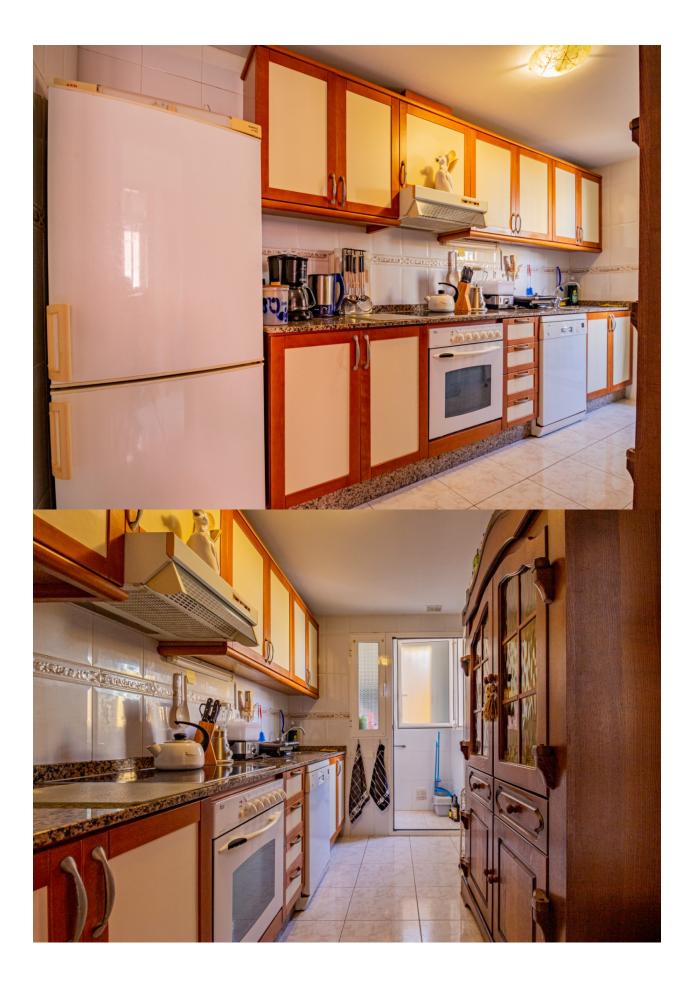

## DESCRIPTION

Fantastic semidetached house facing south, very sunny and with fantastic views of the bay and the skyline of Benidorm. The house consists of living room, kitchen with gallery, 3 bedrooms, 2 bathrooms, also has a study for guests and large terraces. Several storage rooms and parking area. The house is equipped with 8 solar panels (3.072Kwh) type Eurener PEPV245 energy Solar system.