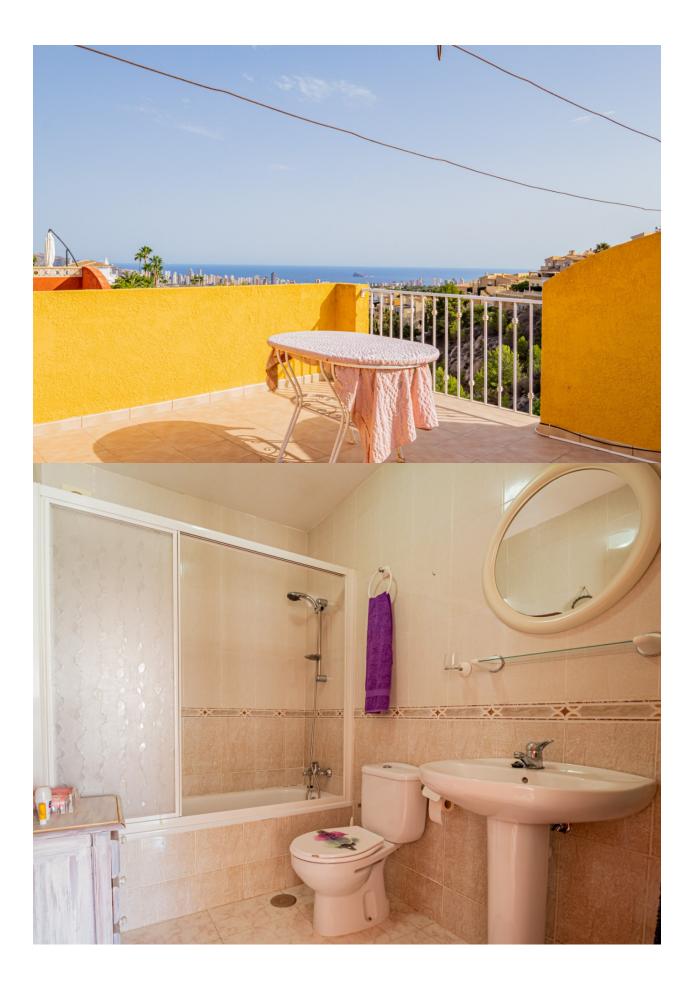

## DESCRIPTION

Fantastic semidetached house facing south, very sunny and with fantastic views of the bay and the skyline of Benidorm. The house consists of living room, kitchen with gallery, 3 bedrooms, 2 bathrooms, also has a study for guests and large terraces. Several storage rooms and parking area. The house is equipped with 8 solar panels (3.072Kwh) type Eurener PEPV245 energy Solar system.