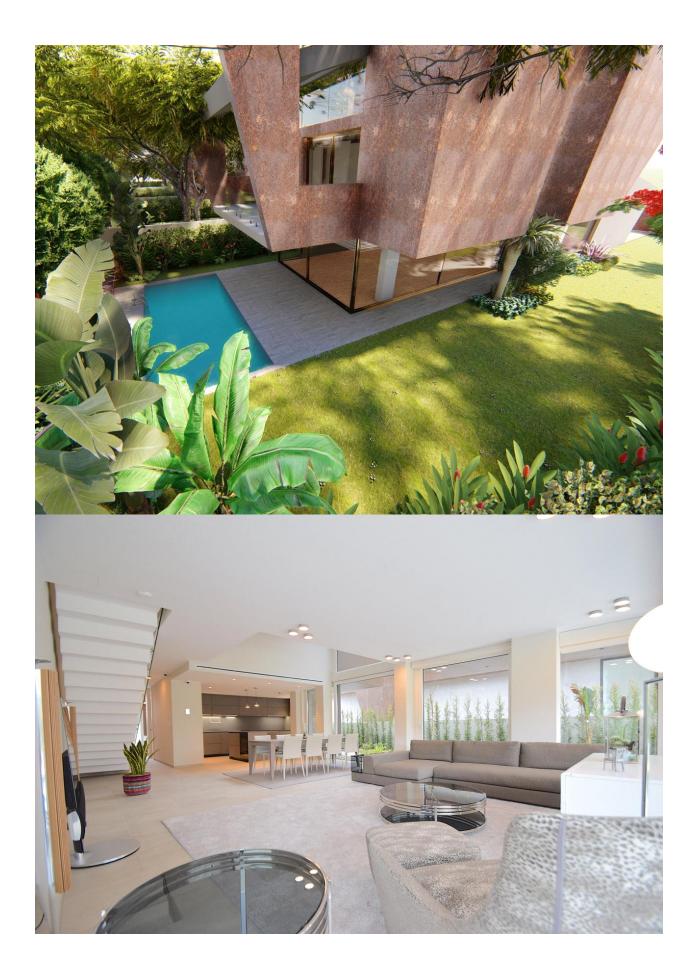

#### DESCRIPTION

We are delighted to present our new project: Development of 4 exclusive private villas, with high standing finishes and individual swimming pool. Custom homes. Spacious plots, from the smallest of 513 m2 to the largest of 630 m2. With an area of more than 500 m2 useful and spacious terraces of more than 200 m2. They consist of 3 bedrooms, with possibility of an extra room, with built-in wardrobes 2 bathrooms and a toilet with all the equipment integrated. Living room of 54 m2 with double height communicated with the kitchen and outside garden. Master bedroom of 32 m2 with dressing room. Garage in ground floor and parking space. Thermal and acoustic insulation complying with the technical code. The houses have large windows to take advantage of all the light and offer fantastic views of the Serra Gelada and surroundings. Air conditioning through sections with Airzone. Ventilated facade with large-format porcelain. Villas equipped with the latest home automation technology "smart home" can connect smartphones, tablets and other devices. Installation of solar collector for the production of ACS. In the heart of the beach of Albir, next to all services. Prices from: € 860,000.