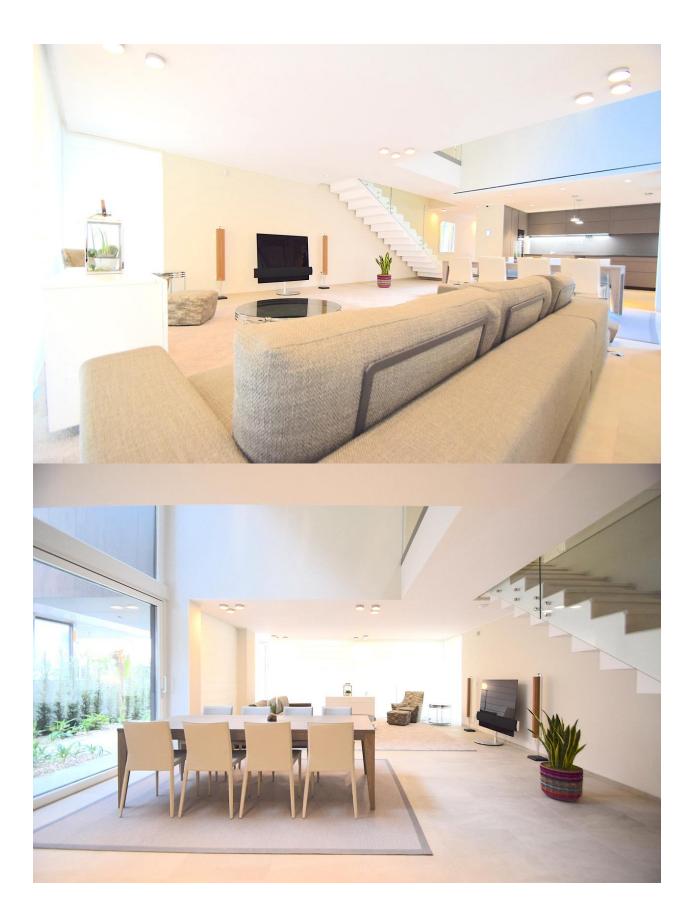

#### DESCRIPTION

We are delighted to present our new project: Development of 4 exclusive private villas, with high standing finishes and individual swimming pool. Custom homes. Spacious plots, from the smallest of 513 m2 to the largest of 630 m2. With an area of more than 500 m2 useful and spacious terraces of more than 200 m2. They consist of 3 bedrooms, with possibility of an extra room, with built-in wardrobes 2 bathrooms and a toilet with all the equipment integrated. Living room of 54 m2 with double height communicated with the kitchen and outside garden. Master bedroom of 32 m2 with dressing room. Garage in ground floor and parking space. Thermal and acoustic insulation complying with the technical code. The houses have large windows to take advantage of all the light and offer fantastic views of the Serra Gelada and surroundings. Air conditioning through sections with Airzone. Ventilated facade with large-format porcelain. Villas equipped with the latest home automation technology "smart home" can connect smartphones, tablets and other devices. Installation of solar collector for the production of ACS. In the heart of the beach of Albir, next to all services. Prices from: € 860,000.