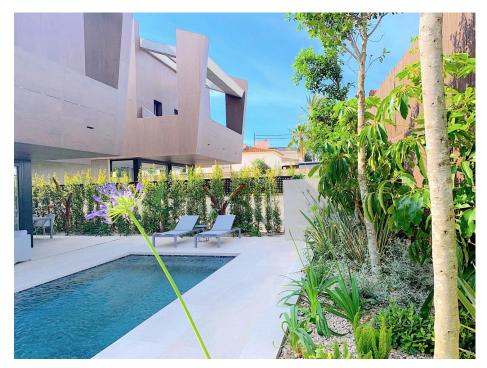

#### DESCRIPTION

We are delighted to present our new project: Development of 4 exclusive private villas, with high standing finishes and individual swimming pool. Custom homes. Spacious plots, from the smallest of 513 m2 to the largest of 630 m2. With an area of more than 500 m2 useful and spacious terraces of more than 200 m2. They consist of 3 bedrooms, with possibility of an extra room, with built-in wardrobes 2 bathrooms and a toilet with all the equipment integrated. Living room of 54 m2 with double height communicated with the kitchen and outside garden. Master bedroom of 32 m2 with dressing room. Garage in ground floor and parking space. Thermal and acoustic insulation complying with the technical code. The houses have large windows to take advantage of all the light and offer fantastic views of the Serra Gelada and surroundings. Air conditioning through sections with Airzone. Ventilated facade with large-format porcelain. Villas equipped with the latest home automation technology "smart home" can connect smartphones, tablets and other devices. Installation of solar collector for the production of ACS. In the heart of the beach of Albir, next to all services. Prices from: € 860,000.

### ALBIR

Fully finished homes ready to move into.