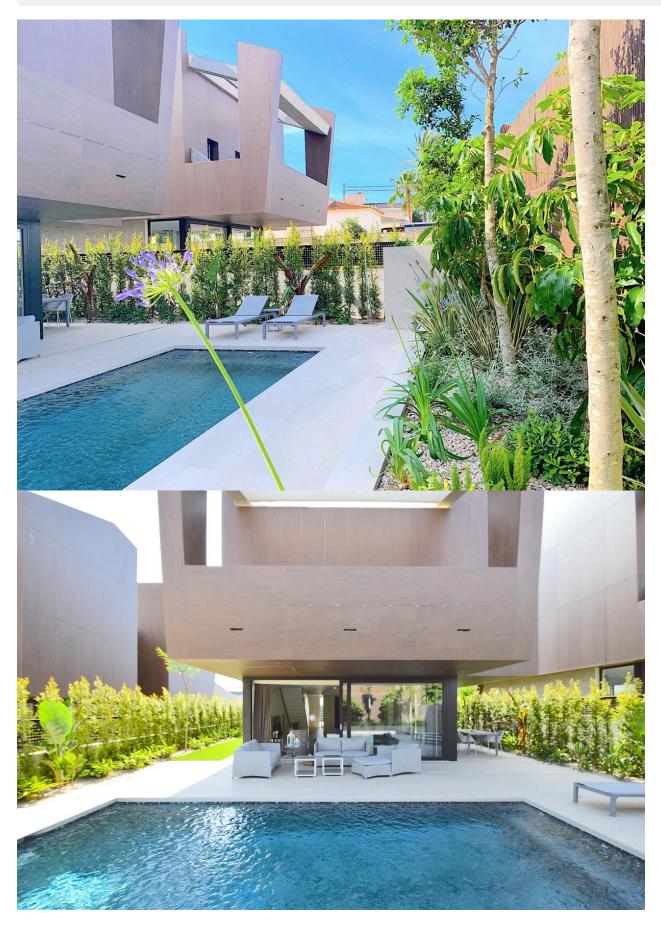

#### DESCRIPTION

We are delighted to present our new project: Development of 4 exclusive private villas, with high standing finishes and individual swimming pool. Custom homes. Spacious plots, from the smallest of 513 m2 to the largest of 630 m2. With an area of more than 500 m2 useful and spacious terraces of more than 200 m2. They consist of 3 bedrooms, with possibility of an extra room, with built-in wardrobes 2 bathrooms and a toilet with all the equipment integrated. Living room of 54 m2 with double height communicated with the kitchen and outside garden. Master bedroom of 32 m2 with dressing room. Garage in ground floor and parking space. Thermal and acoustic insulation complying with the technical code. The houses have large windows to take advantage of all the light and offer fantastic views of the Serra Gelada and surroundings. Air conditioning through sections with Airzone. Ventilated facade with large-format porcelain. Villas equipped with the latest home automation technology "smart home" can connect smartphones, tablets and other devices. Installation of solar collector for the production of ACS. In the heart of the beach of Albir, next to all services. Prices from: € 860,000.

### ALBIR

Fully finished homes ready to move into.

# PROPERTY GALLERY