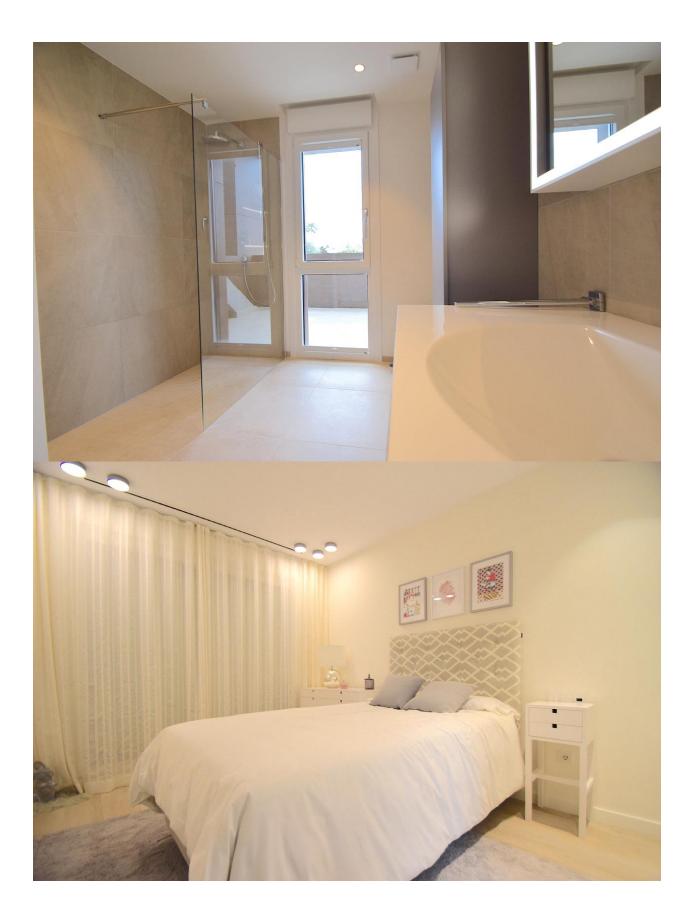

#### DESCRIPTION

We are delighted to present our new project: Development of 4 exclusive private villas, with high standing finishes and individual swimming pool. Custom homes. Spacious plots, from the smallest of 513 m2 to the largest of 630 m2. With an area of more than 500 m2 useful and spacious terraces of more than 200 m2. They consist of 3 bedrooms, with possibility of an extra room, with built-in wardrobes 2 bathrooms and a toilet with all the equipment integrated. Living room of 54 m2 with double height communicated with the kitchen and outside garden. Master bedroom of 32 m2 with dressing room. Garage in ground floor and parking space. Thermal and acoustic insulation complying with the technical code. The houses have large windows to take advantage of all the light and offer fantastic views of the Serra Gelada and surroundings. Air conditioning through sections with Airzone. Ventilated facade with large-format porcelain. Villas equipped with the latest home automation technology "smart home" can connect smartphones, tablets and other devices. Installation of solar collector for the production of ACS. In the heart of the beach of Albir, next to all services. Prices from: € 860,000.