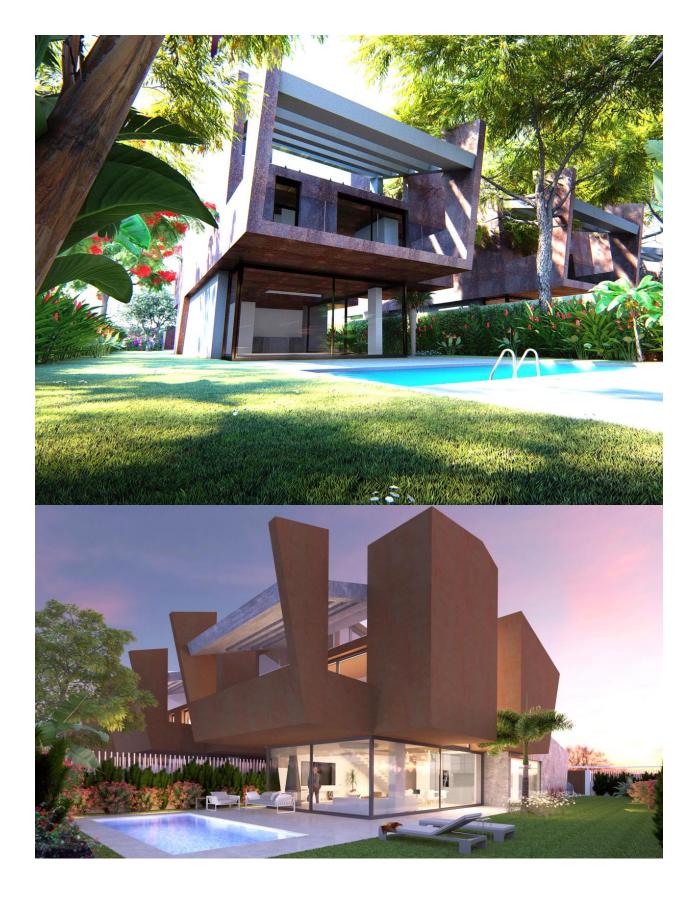

#### DESCRIPTION

We are delighted to present our new project: Development of 4 exclusive private villas, with high standing finishes and individual swimming pool. Custom homes. Spacious plots, from the smallest of 513 m2 to the largest of 630 m2. With an area of more than 500 m2 useful and spacious terraces of more than 200 m2. They consist of 3 bedrooms, with possibility of an extra room, with built-in wardrobes 2 bathrooms and a toilet with all the equipment integrated. Living room of 54 m2 with double height communicated with the kitchen and outside garden. Master bedroom of 32 m2 with dressing room. Garage in ground floor and parking space. Thermal and acoustic insulation complying with the technical code. The houses have large windows to take advantage of all the light and offer fantastic views of the Serra Gelada and surroundings. Air conditioning through sections with Airzone. Ventilated facade with large-format porcelain. Villas equipped with the latest home automation technology "smart home" can connect smartphones, tablets and other devices. Installation of solar collector for the production of ACS. In the heart of the beach of Albir, next to all services. Prices from: € 860,000.

### ALBIR

Fully finished homes ready to move into.