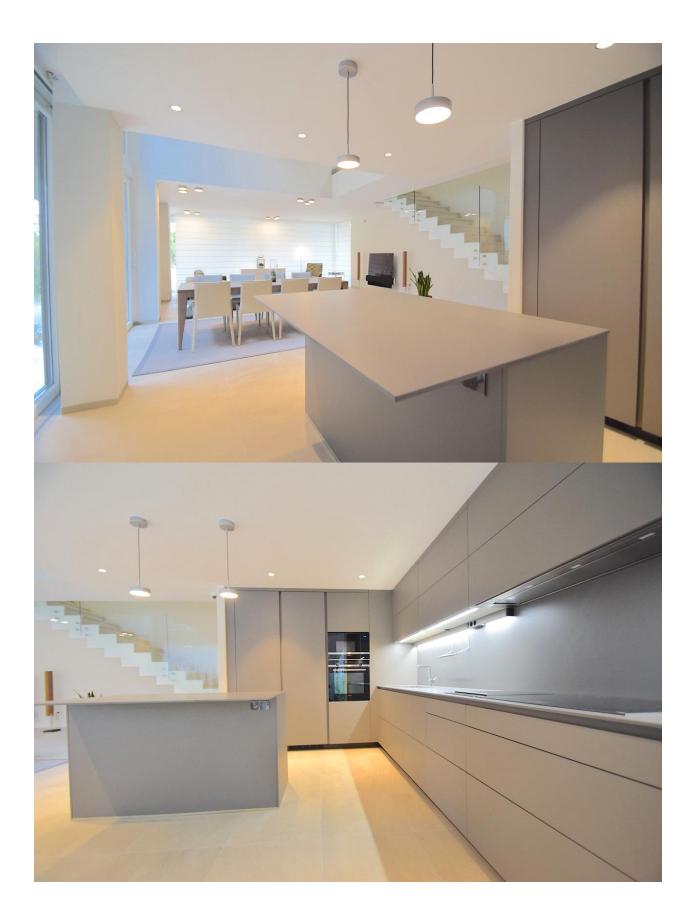

#### DESCRIPTION

We are delighted to present our new project: Development of 4 exclusive private villas, with high standing finishes and individual swimming pool. Custom homes. Spacious plots, from the smallest of 513 m2 to the largest of 630 m2. With an area of more than 500 m2 useful and spacious terraces of more than 200 m2. They consist of 3 bedrooms, with possibility of an extra room, with built-in wardrobes 2 bathrooms and a toilet with all the equipment integrated. Living room of 54 m2 with double height communicated with the kitchen and outside garden. Master bedroom of 32 m2 with dressing room. Garage in ground floor and parking space. Thermal and acoustic insulation complying with the technical code. The houses have large windows to take advantage of all the light and offer fantastic views of the Serra Gelada and surroundings. Air conditioning through sections with Airzone. Ventilated facade with large-format porcelain. Villas equipped with the latest home automation technology "smart home" can connect smartphones, tablets and other devices. Installation of solar collector for the production of ACS. In the heart of the beach of Albir, next to all services. Prices from: € 860,000.