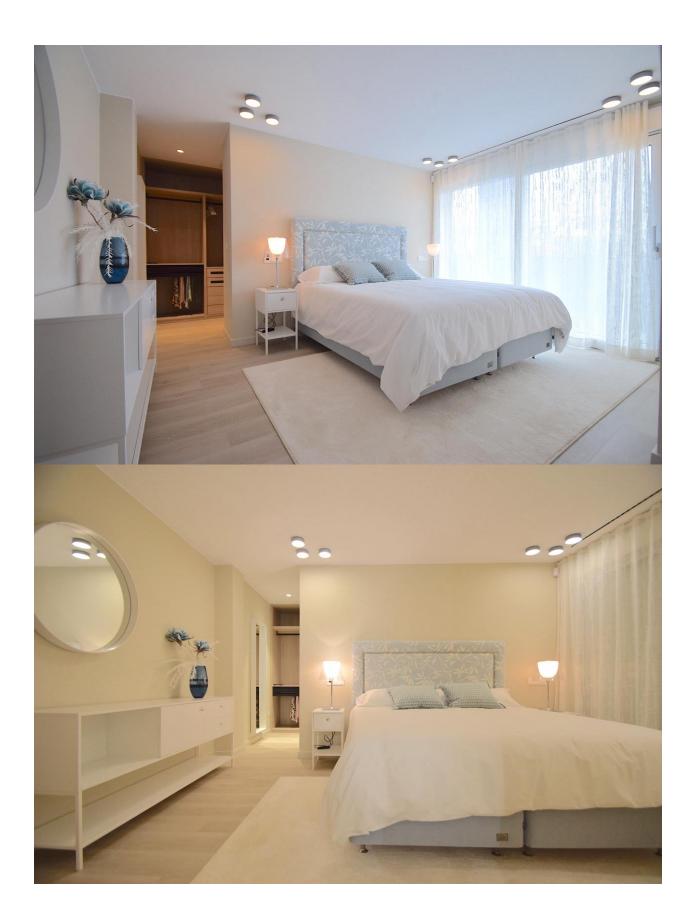

#### DESCRIPTION

We are delighted to present our new project: Development of 4 exclusive private villas, with high standing finishes and individual swimming pool. Custom homes. Spacious plots, from the smallest of 513 m2 to the largest of 630 m2. With an area of more than 500 m2 useful and spacious terraces of more than 200 m2. They consist of 3 bedrooms, with possibility of an extra room, with built-in wardrobes 2 bathrooms and a toilet with all the equipment integrated. Living room of 54 m2 with double height communicated with the kitchen and outside garden. Master bedroom of 32 m2 with dressing room. Garage in ground floor and parking space. Thermal and acoustic insulation complying with the technical code. The houses have large windows to take advantage of all the light and offer fantastic views of the Serra Gelada and surroundings. Air conditioning through sections with Airzone. Ventilated facade with large-format porcelain. Villas equipped with the latest home automation technology "smart home" can connect smartphones, tablets and other devices. Installation of solar collector for the production of ACS. In the heart of the beach of Albir, next to all services. Prices from: € 860,000.