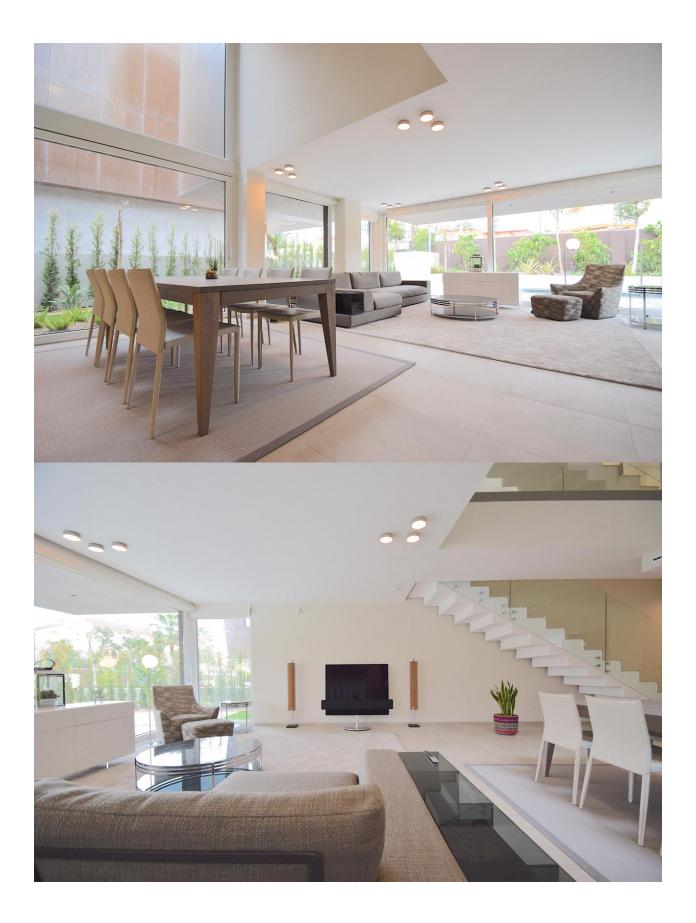

#### DESCRIPTION

We are delighted to present our new project: Development of 4 exclusive private villas, with high standing finishes and individual swimming pool. Custom homes. Spacious plots, from the smallest of 513 m2 to the largest of 630 m2. With an area of more than 500 m2 useful and spacious terraces of more than 200 m2. They consist of 3 bedrooms, with possibility of an extra room, with built-in wardrobes 2 bathrooms and a toilet with all the equipment integrated. Living room of 54 m2 with double height communicated with the kitchen and outside garden. Master bedroom of 32 m2 with dressing room. Garage in ground floor and parking space. Thermal and acoustic insulation complying with the technical code. The houses have large windows to take advantage of all the light and offer fantastic views of the Serra Gelada and surroundings. Air conditioning through sections with Airzone. Ventilated facade with large-format porcelain. Villas equipped with the latest home automation technology "smart home" can connect smartphones, tablets and other devices. Installation of solar collector for the production of ACS. In the heart of the beach of Albir, next to all services. Prices from: € 860,000.