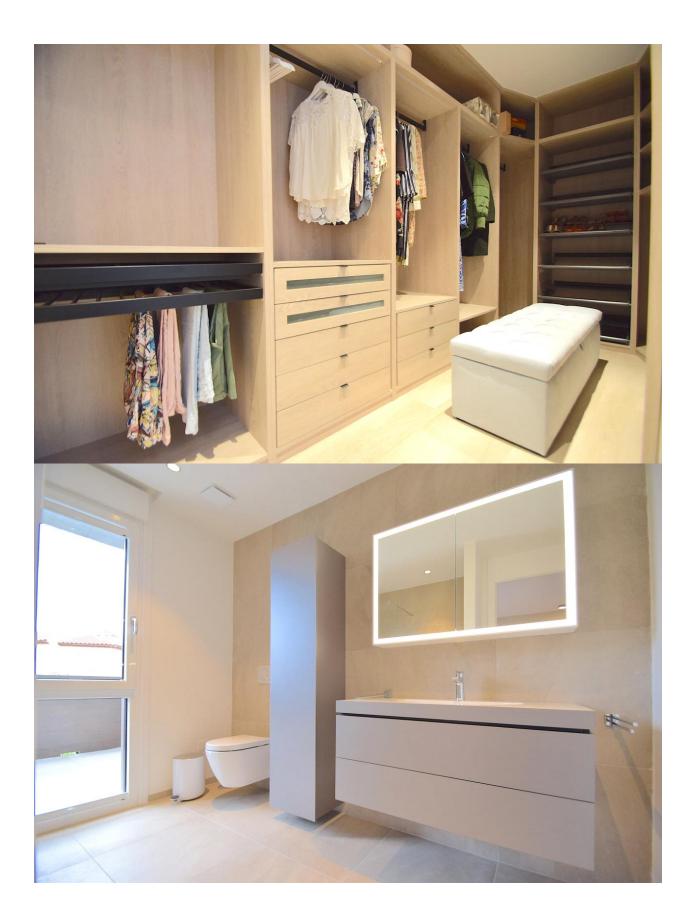

#### DESCRIPTION

We are delighted to present our new project: Development of 4 exclusive private villas, with high standing finishes and individual swimming pool. Custom homes. Spacious plots, from the smallest of 513 m2 to the largest of 630 m2. With an area of more than 500 m2 useful and spacious terraces of more than 200 m2. They consist of 3 bedrooms, with possibility of an extra room, with built-in wardrobes 2 bathrooms and a toilet with all the equipment integrated. Living room of 54 m2 with double height communicated with the kitchen and outside garden. Master bedroom of 32 m2 with dressing room. Garage in ground floor and parking space. Thermal and acoustic insulation complying with the technical code. The houses have large windows to take advantage of all the light and offer fantastic views of the Serra Gelada and surroundings. Air conditioning through sections with Airzone. Ventilated facade with large-format porcelain. Villas equipped with the latest home automation technology "smart home" can connect smartphones, tablets and other devices. Installation of solar collector for the production of ACS. In the heart of the beach of Albir, next to all services. Prices from: € 860,000.