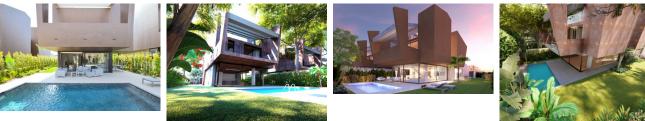

#### DESCRIPTION

We are delighted to present our new project: Development of 4 exclusive private villas, with high standing finishes and individual swimming pool. Custom homes. Spacious plots, from the smallest of 513 m2 to the largest of 630 m2. With an area of more than 500 m2 useful and spacious terraces of more than 200 m2. They consist of 3 bedrooms, with possibility of an extra room, with built-in wardrobes 2 bathrooms and a toilet with all the equipment integrated. Living room of 54 m2 with double height communicated with the kitchen and outside garden. Master bedroom of 32 m2 with dressing room. Garage in ground floor and parking space. Thermal and acoustic insulation complying with the technical code. The houses have large windows to take advantage of all the light and offer fantastic views of the Serra Gelada and surroundings. Air conditioning through sections with Airzone. Ventilated facade with large-format porcelain. Villas equipped with the latest home automation technology "smart home" can connect smartphones, tablets and other devices. Installation of solar collector for the production of ACS. In the heart of the beach of Albir, next to all services. Prices from: € 860,000.

### ALBIR

Fully finished homes ready to move into.

# PROPERTY GALLERY