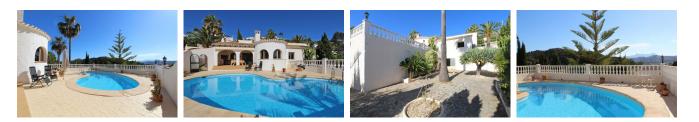

#### CALPE/MORAIRA

REF: # 7945



| INFO              |               |
|-------------------|---------------|
| PRICE:            | 349.000 €     |
| PROPERTY<br>TYPE: | Villa         |
| CITY:             | Calpe/Moraira |
| BEDROOMS:         | 3             |
| Bathrooms:        | 2             |
| Build ( m2 ):     | 191           |
| Plot ( m2 ):      | 805           |
| Terrace ( m2 ):   | -             |
| Year:             | -             |
| Floor:            | -             |
| Old price         | -             |



#### DESCRIPTION

Detached villa, situated in the most tranquil area of Verde Pino, on just a short drive from El Portet beach and Moraira town. The accomodation and pool are all on one level, the design of the villa has a 'flow' to it. The kitchen (approx. 3x3m) is equipped with appliances, units and lighting. It takes advantage of views directly across the valley to the Bernia mountains about 6 km away whilst washing up. The dishwasher is an alternative. Through the arch to the dining room, with its barrelled ceiling and comfortable dining for six. Onwards to the lounge with multi-aspect views across the valley and across the 9x5m kidney shaped pool. The lounge has patio doors into a roofed naya. The naya is a suntrap and favourite place for dining, especially when the sun sets, the sk