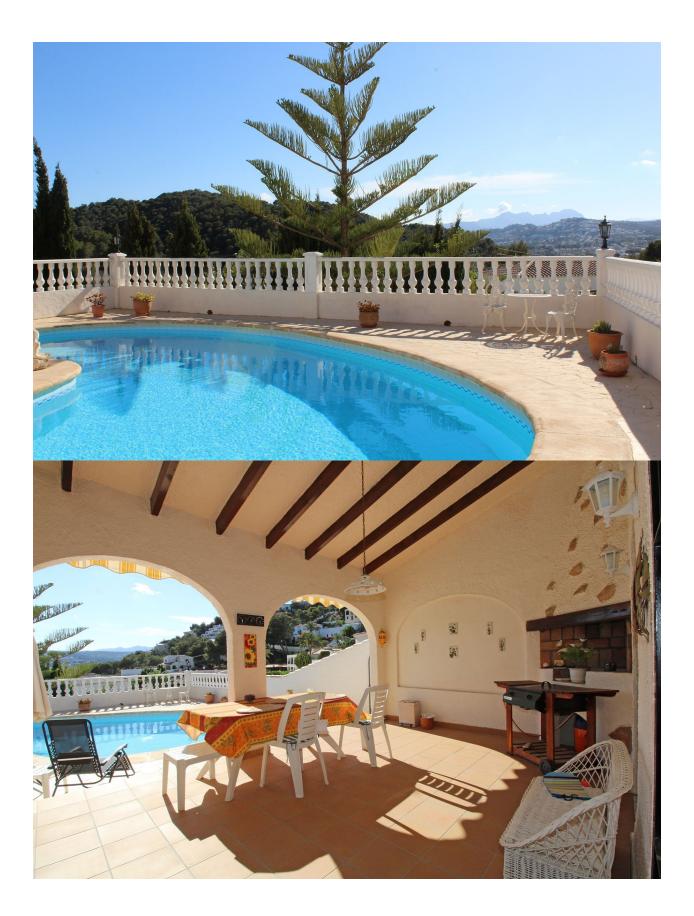

#### DESCRIPTION

Detached villa, situated in the most tranquil area of Verde Pino, on just a short drive from El Portet beach and Moraira town. The accomodation and pool are all on one level, the design of the villa has a 'flow' to it. The kitchen (approx. 3x3m) is equipped with appliances, units and lighting. It takes advantage of views directly across the valley to the Bernia mountains about 6 km away whilst washing up. The dishwasher is an alternative. Through the arch to the dining room, with its barrelled ceiling and comfortable dining for six. Onwards to the lounge with multi-aspect views across the valley and across the 9x5m kidney shaped pool. The lounge has patio doors into a roofed naya. The naya is a suntrap and favourite place for dining, especially when the sun sets, the sky turns red, the reflection of the sky and the Norfolk Pine in the pool and the whisper of the wind in the pine trees are magical. Pre-dinner aperitifs / post dinner drinks on the pool terrace are beautiful. There is additionally a closed naya fro gym equipment and pool stuff. Back indoors and the south (guest wing) has its own shower room and toilet, a 'childrens' bedroom with aircon and 2 single beds and a double bedroom. All with