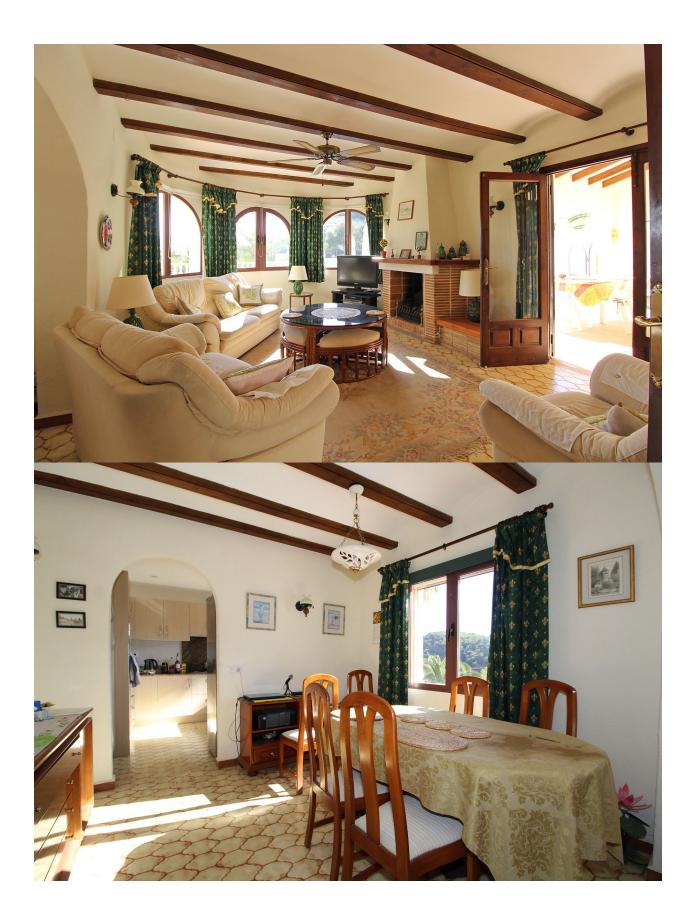

#### DESCRIPTION

Detached villa, situated in the most tranquil area of Verde Pino, on just a short drive from El Portet beach and Moraira town. The accomodation and pool are all on one level, the design of the villa has a 'flow' to it. The kitchen (approx. 3x3m) is equipped with appliances, units and lighting. It takes advantage of views directly across the valley to the Bernia mountains about 6 km away whilst washing up. The dishwasher is an alternative. Through the arch to the dining room, with its barrelled ceiling and comfortable dining for six. Onwards to the lounge with multi-aspect views across the valley and across the 9x5m kidney shaped pool. The lounge has patio doors into a roofed naya. The naya is a suntrap and favourite place for dining, especially when the sun sets, the sky turns red, the reflection of the sky and the Norfolk Pine in the pool and the whisper of the wind in the pine trees are magical. Pre-dinner aperitifs / post dinner drinks on the pool terrace are beautiful. There is additionally a closed naya fro gym equipment and pool stuff. Back indoors and the south (guest wing) has its own shower room and toilet, a 'childrens' bedroom with aircon and 2 single beds and a double bedroom. All with

built in wardrobes. Across the entrance hallway lies the large 4x3m approx. main bedroom with double doors into the naya and onto the pool. The main bedroom en-suite has a bath, shower, bidet etc. The underbuild houses the washing machine and is a tool workshop. A covered carport provides off-road parking.