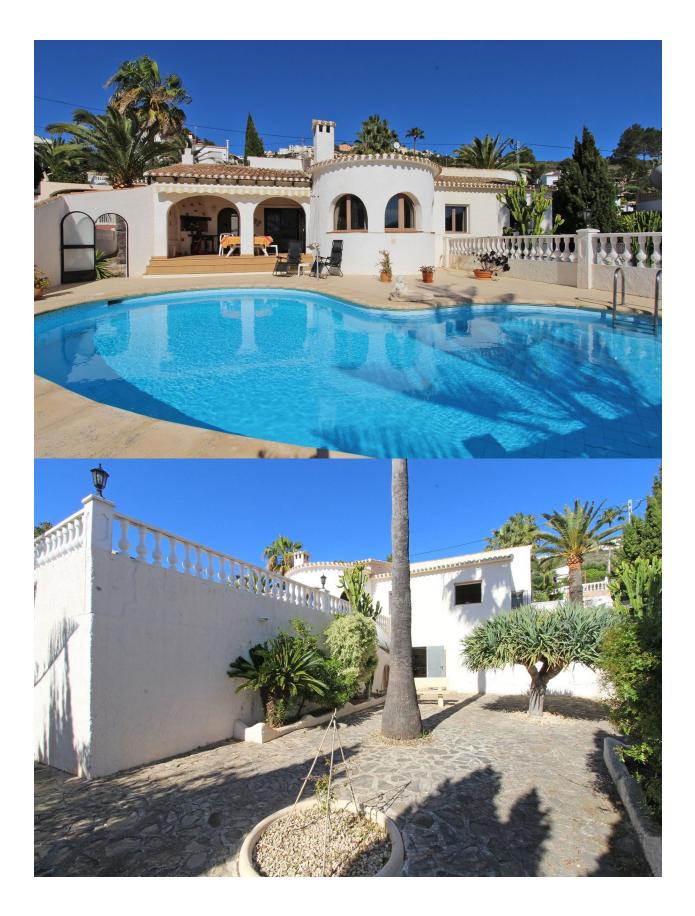

#### DESCRIPTION

Detached villa, situated in the most tranquil area of Verde Pino, on just a short drive from El Portet beach and Moraira town. The accomodation and pool are all on one level, the design of the villa has a 'flow' to it. The kitchen (approx. 3x3m) is equipped with appliances, units and lighting. It takes advantage of views directly across the valley to the Bernia mountains about 6 km away whilst washing up. The dishwasher is an alternative. Through the arch to the dining room, with its barrelled ceiling and comfortable dining for six. Onwards to the lounge with multi-aspect views across the valley and across the 9x5m kidney shaped pool. The lounge has patio doors into a roofed naya. The naya is a suntrap and favourite place for dining, especially when the sun sets, the sky turns red, the reflection of the sky and the Norfolk Pine in the pool and the whisper of the wind in the pine trees are magical. Pre-dinner aperitifs / post dinner drinks on the pool terrace are beautiful. There is additionally a closed naya fro gym equipment and pool stuff. Back indoors and the south (guest wing) has its own shower room and toilet, a 'childrens' bedroom with aircon and 2 single beds and a double bedroom. All with

built in wardrobes. Across the entrance hallway lies the large 4x3m approx. main bedroom with double doors into the naya and onto the pool. The main bedroom en-suite has a bath, shower, bidet etc. The underbuild houses the washing machine and is a tool workshop. A covered carport provides off-road parking.