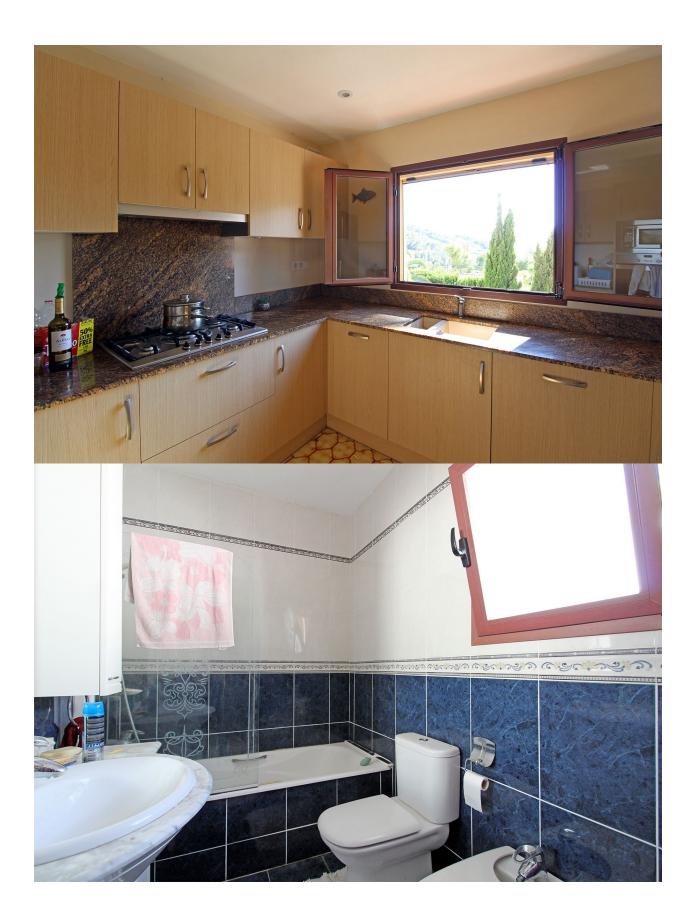

#### DESCRIPTION

Detached villa, situated in the most tranquil area of Verde Pino, on just a short drive from El Portet beach and Moraira town. The accomodation and pool are all on one level, the design of the villa has a 'flow' to it. The kitchen (approx. 3x3m) is equipped with appliances, units and lighting. It takes advantage of views directly across the valley to the Bernia mountains about 6 km away whilst washing up. The dishwasher is an alternative. Through the arch to the dining room, with its barrelled ceiling and comfortable dining for six. Onwards to the lounge with multi-aspect views across the valley and across the 9x5m kidney shaped pool. The lounge has patio doors into a roofed naya. The naya is a suntrap and favourite place for dining, especially when the sun sets, the sky turns red, the reflection of the sky and the Norfolk Pine in the pool and the whisper of the wind in the pine trees are magical. Pre-dinner aperitifs / post dinner drinks on the pool terrace are beautiful. There is additionally a closed naya fro gym equipment and pool stuff. Back indoors and the south (guest wing) has its own shower room and toilet, a 'childrens' bedroom with aircon and 2 single beds and a double bedroom. All with

built in wardrobes. Across the entrance hallway lies the large 4x3m approx. main bedroom with double doors into the naya and onto the pool. The main bedroom en-suite has a bath, shower, bidet etc. The underbuild houses the washing machine and is a tool workshop. A covered carport provides off-road parking.