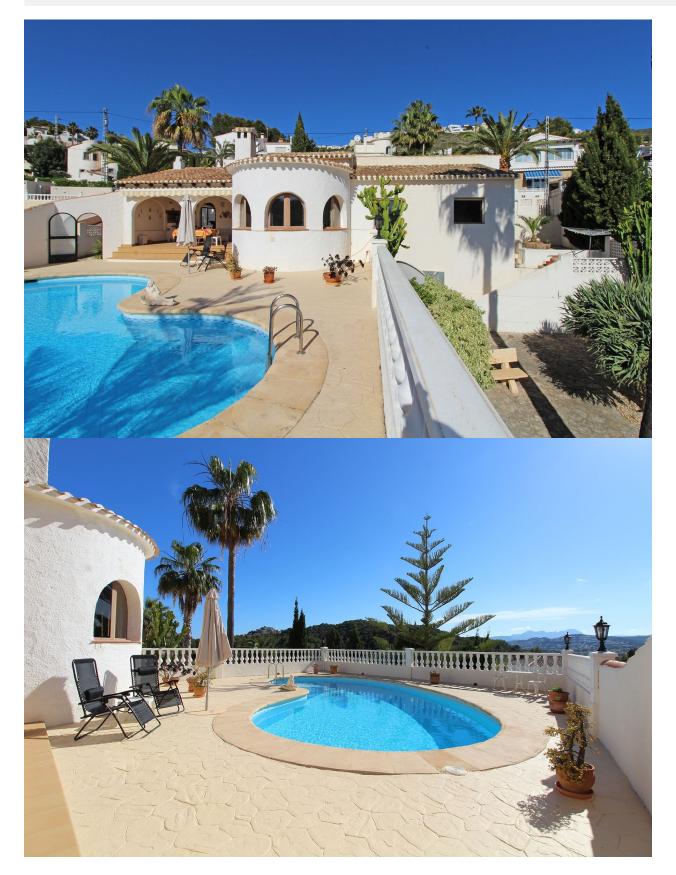

#### DESCRIPTION

Detached villa, situated in the most tranquil area of Verde Pino, on just a short drive from El Portet beach and Moraira town. The accomodation and pool are all on one level, the design of the villa has a 'flow' to it. The kitchen (approx. 3x3m) is equipped with appliances, units and lighting. It takes advantage of views directly across the valley to the Bernia mountains about 6 km away whilst washing up. The dishwasher is an alternative. Through the arch to the dining room, with its barrelled ceiling and comfortable dining for six. Onwards to the lounge with multi-aspect views across the valley and across the 9x5m kidney shaped pool. The lounge has patio doors into a roofed naya. The naya is a suntrap and favourite place for dining, especially when the sun sets, the sky turns red, the reflection of the sky and the Norfolk Pine in the pool and the whisper of the wind in the pine trees are magical. Pre-dinner aperitifs / post dinner drinks on the pool terrace are beautiful. There is additionally a closed naya fro gym equipment and pool stuff. Back indoors and the south (guest wing) has its own shower room and toilet, a 'childrens' bedroom with aircon and 2 single beds and a double bedroom. All with

built in wardrobes. Across the entrance hallway lies the large 4x3m approx. main bedroom with double doors into the naya and onto the pool. The main bedroom en-suite has a bath, shower, bidet etc. The underbuild houses the washing machine and is a tool workshop. A covered carport provides off-road parking.