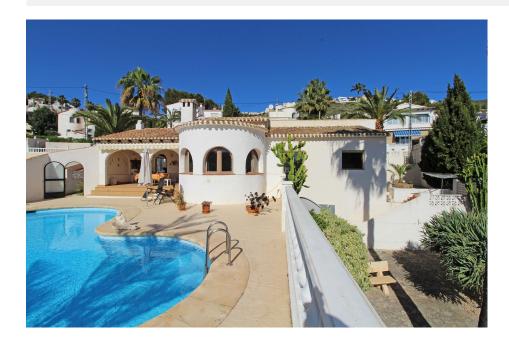

#### DESCRIPTION

Detached villa, situated in the most tranquil area of Verde Pino, on just a short drive from El Portet beach and Moraira town. The accomodation and pool are all on one level, the design of the villa has a 'flow' to it. The kitchen (approx. 3x3m) is equipped with appliances, units and lighting. It takes advantage of views directly across the valley to the Bernia mountains about 6 km away whilst washing up. The dishwasher is an alternative. Through the arch to the dining room, with its barrelled ceiling and comfortable dining for six. Onwards to the lounge with multi-aspect views across the valley and across the 9x5m kidney shaped pool. The lounge has patio doors into a roofed naya. The naya is a suntrap and favourite place for dining, especially when the sun sets, the sky turns red, the reflection of the sky and the Norfolk Pine in the pool and the whisper of the wind in the pine trees are magical. Pre-dinner aperitifs / post dinner drinks on the pool terrace are beautiful. There is additionally a closed naya fro gym equipment and pool stuff. Back indoors and the south (guest wing) has its own shower room and toilet, a 'childrens' bedroom with aircon and 2 single beds and a double bedroom. All with

built in wardrobes. Across the entrance hallway lies the large 4x3m approx. main bedroom with double doors into the naya and onto the pool. The main bedroom en-suite has a bath, shower, bidet etc. The underbuild houses the washing machine and is a tool workshop. A covered carport provides off-road parking.