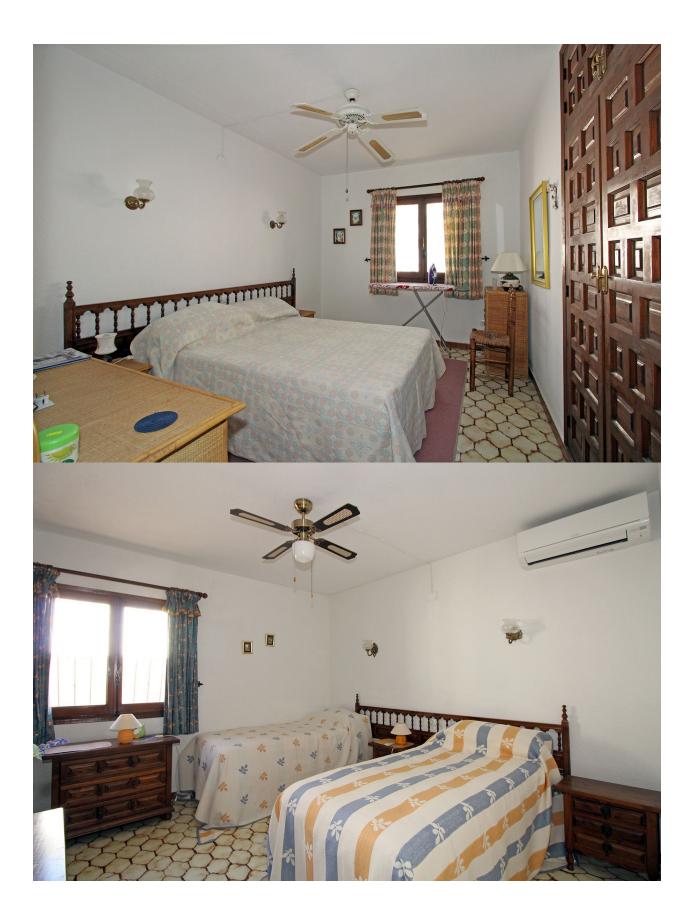

#### DESCRIPTION

Detached villa, situated in the most tranquil area of Verde Pino, on just a short drive from El Portet beach and Moraira town. The accomodation and pool are all on one level, the design of the villa has a 'flow' to it. The kitchen (approx. 3x3m) is equipped with appliances, units and lighting. It takes advantage of views directly across the valley to the Bernia mountains about 6 km away whilst washing up. The dishwasher is an alternative. Through the arch to the dining room, with its barrelled ceiling and comfortable dining for six. Onwards to the lounge with multi-aspect views across the valley and across the 9x5m kidney shaped pool. The lounge has patio doors into a roofed naya. The naya is a suntrap and favourite place for dining, especially when the sun sets, the sky turns red, the reflection of the sky and the Norfolk Pine in the pool and the whisper of the wind in the pine trees are magical. Pre-dinner aperitifs / post dinner drinks on the pool terrace are beautiful. There is additionally a closed naya fro gym equipment and pool stuff. Back indoors and the south (guest wing) has its own shower room and toilet, a 'childrens' bedroom with aircon and 2 single beds and a double bedroom. All with

built in wardrobes. Across the entrance hallway lies the large 4x3m approx. main bedroom with double doors into the naya and onto the pool. The main bedroom en-suite has a bath, shower, bidet etc. The underbuild houses the washing machine and is a tool workshop. A covered carport provides off-road parking.