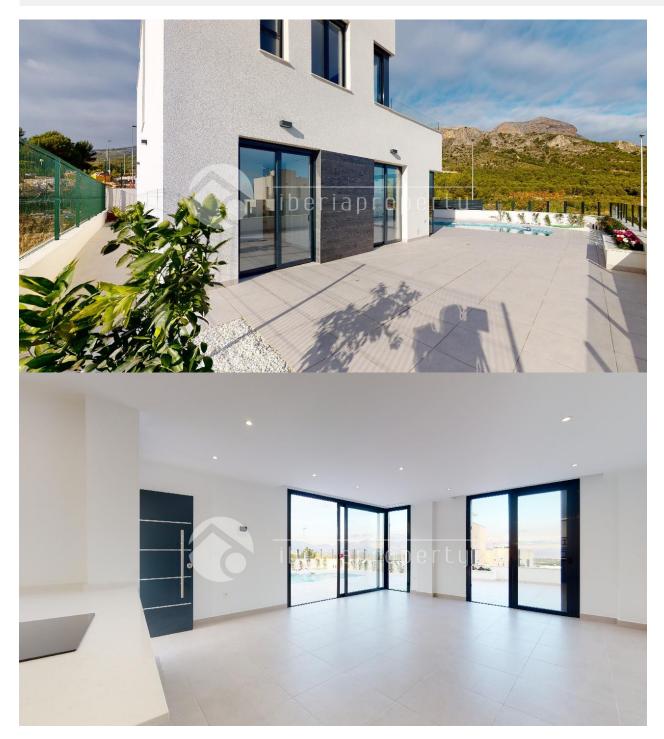

### DESCRIPTION

New high class villa with plenty of outdoorspace. 1 floor Large open plan livingroom kitchen with direct acess to good size tiled terrace with pool and garden 2 bedroom one on suite, 2 bathrooms, laundry room 2 floor 1 bedroom diect acess to terrace, 1 bathroom and terrace Central aircondition, heated bathroom floors, all lightning LED, complete kitchen. The grocery store, Sky bar and restaurants are approximately 950 meters away. About 2 km to the center of La Nucia and Polop The house is located in Polop not far from Puig Campana mountain,1362 m high fantastic for haiking/cycling. Easy access to Asía Garden Hotel, 3 golf courses, Villa Aitana Hotel, Terra Mitica Theme Park and exit of the AP-7 La Marina shopping center. Costa Blanca Due to the proximity to the coast you can enjoy the fabulous beaches of Levante, Poniente, Altea, Albir, the Cala de Finestratand and the Villajoysa, with more than 10 km in length that are among the best in Europe awarded the European Union blue flag awarded by the quality of its waters, by cleaning and services offered.

## VIEWS

- · Panoramic views
  - Sea views
    - Mountain views

### **GARDEN AND TERRACES**

- Covered terrace
- Open terrace
- Exterior lights
- Palm trees
- Play Ground
- Landscaped
- Electric gate
- Private garden