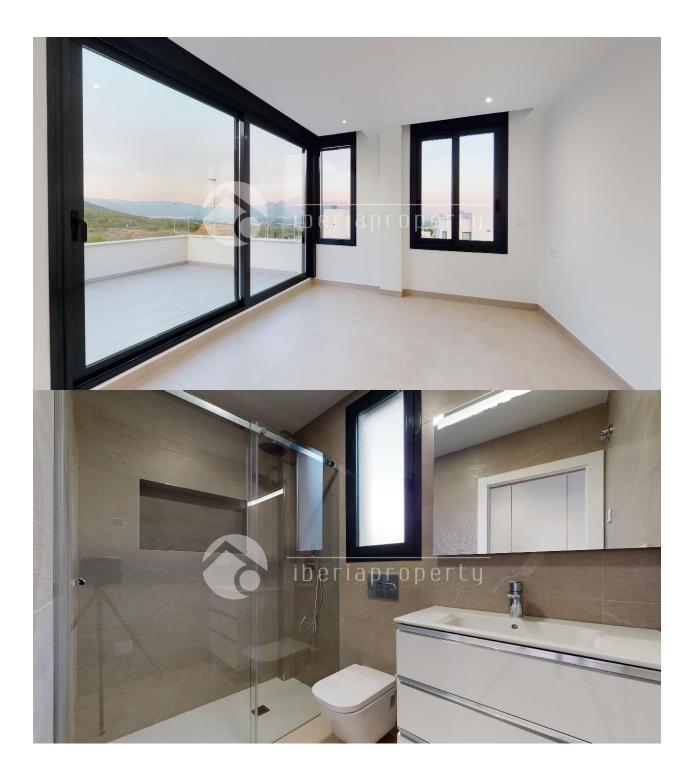

## VIEWS

- · Panoramic views
  - Sea views
    - Mountain views

### MAIN LIVING AREA

• Bathroom en-suite

# **EXTRA**

- Built in wardrobes
- Reinforced door
- Double glazed windows
- Door bell with camera
- Satellite TV
- Storage room
- Laundry room
- Internet

• Tile floors

**DISTANCE TO :** 

Town center : 2 Km