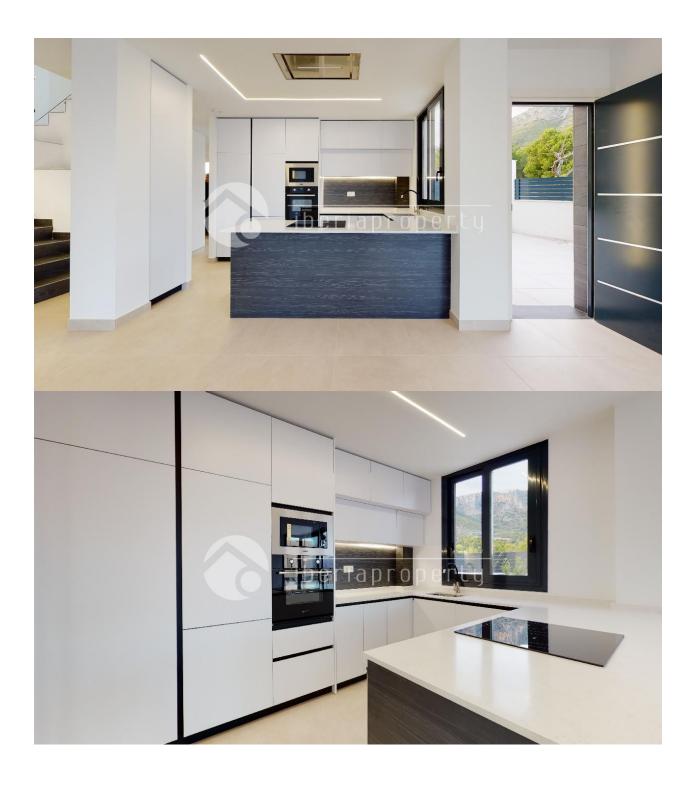

### DESCRIPTION

New high class villa with plenty of outdoorspace. 1 floor Large open plan livingroom kitchen with direct acess to good size tiled terrace with pool and garden 2 bedroom one on suite, 2 bathrooms, laundry room 2 floor 1 bedroom diect acess to terrace, 1 bathroom and terrace Central aircondition, heated bathroom floors, all lightning LED, complete kitchen. The grocery store, Sky bar and restaurants are approximately 950 meters away. About 2 km to the center of La Nucia and Polop The house is located in Polop not far from Puig Campana mountain,1362 m high fantastic for haiking/cycling. Easy access to Asía Garden Hotel, 3 golf courses, Villa Aitana Hotel, Terra Mitica Theme Park and exit of the AP-7 La Marina shopping center. Costa Blanca Due to the proximity to the coast you can enjoy the fabulous beaches of Levante, Poniente, Altea, Albir, the Cala de Finestratand and the Villajoysa, with more than 10 km in length that are among the best in Europe awarded the European Union blue flag awarded by the quality of its waters, by cleaning and services offered.

# South east

**KITCHEN** 

- Open kitchen
- Equipped kitchen
- Granite countertop