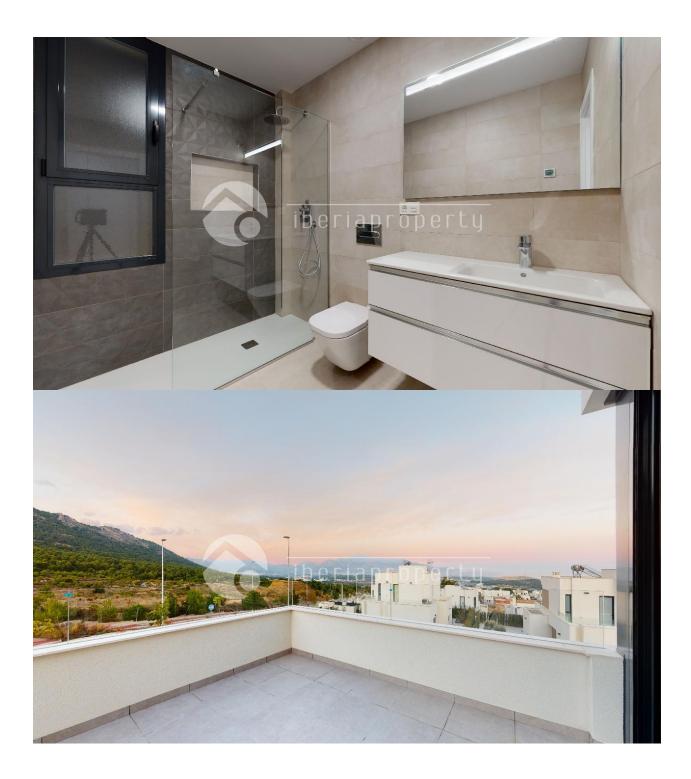

## VIEWS

- · Panoramic views
  - Sea views
    - Mountain views

### **GARDEN AND TERRACES**

- Covered terrace
- Open terrace
- Exterior lights
- Palm trees
- Play Ground
- Landscaped
- Electric gate
- Private garden