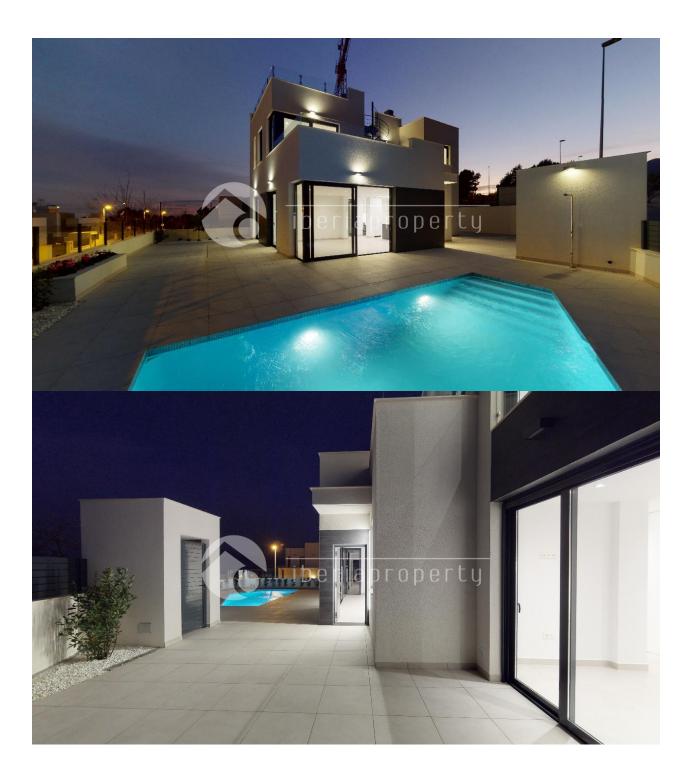

### DESCRIPTION

New high class villa with plenty of outdoorspace. 1 floor Large open plan livingroom kitchen with direct acess to good size tiled terrace with pool and garden 2 bedroom one on suite, 2 bathrooms, laundry room 2 floor 1 bedroom diect acess to terrace, 1 bathroom and terrace Central aircondition, heated bathroom floors, all lightning LED, complete kitchen. The grocery store, Sky bar and restaurants are approximately 950 meters away. About 2 km to the center of La Nucia and Polop The house is located in Polop not far from Puig Campana mountain,1362 m high fantastic for haiking/cycling. Easy access to Asía Garden Hotel, 3 golf courses, Villa Aitana Hotel, Terra Mitica Theme Park and exit of the AP-7 La Marina shopping center. Costa Blanca Due to the proximity to the coast you can enjoy the fabulous beaches of Levante, Poniente, Altea, Albir, the Cala de Finestratand and the Villajoysa, with more than 10 km in length that are among the best in Europe awarded the European Union blue flag awarded by the quality of its waters, by cleaning and services offered.

### **GARDEN AND TERRACES**

- Covered terrace
- Open terrace
- Exterior lights
- Palm trees
- Play Ground
- Landscaped
- Electric gate
- Private garden