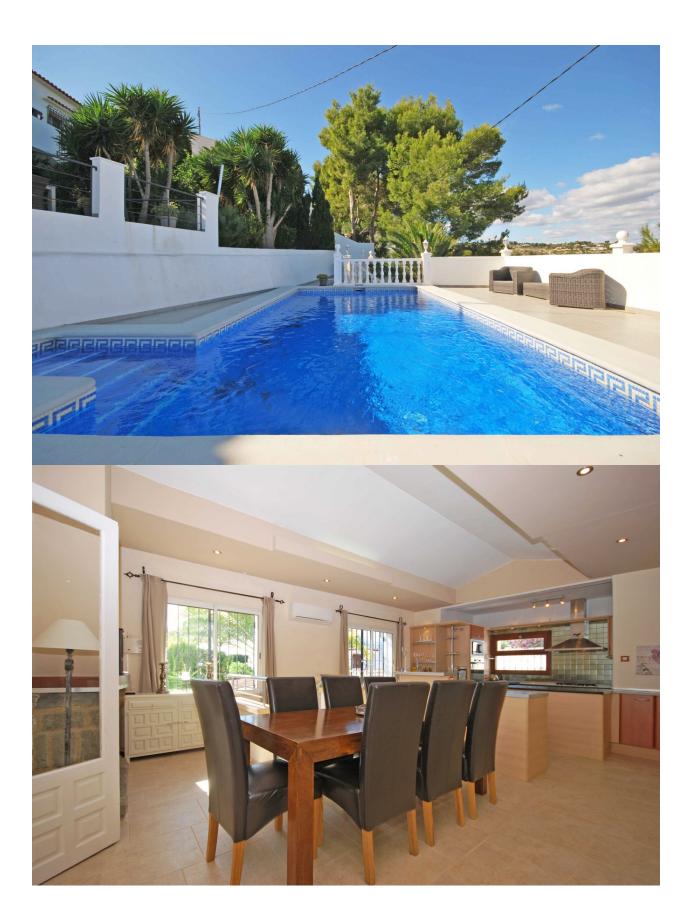

#### **DESCRIPTION**

Mediterranean style villa with sea views for sale in Montemar, Benissa. The property is distributed over 2 levels, both with a separate entrance and offers beautiful panoramic views of the sea, Ifach rock and mountains. Further features are an 8 x 4 pool, terrace, BBQ area, gardens, rooftop solarium, garage and off road parking. The ground floor consists of a living room with direct access to the terrace and pool area, kitchen, dining room, 2 bedrooms, bathroom and another room that can be used for different purposes such as a laundry room, dressing room or anything else to your liking. The second floor offers a dining room, open plan kitchen, 3 bedrooms, 2 bathrooms (1 en-suite) and a living room with access to the solarium with amazing views of the sea, Ifach rock and mountains,