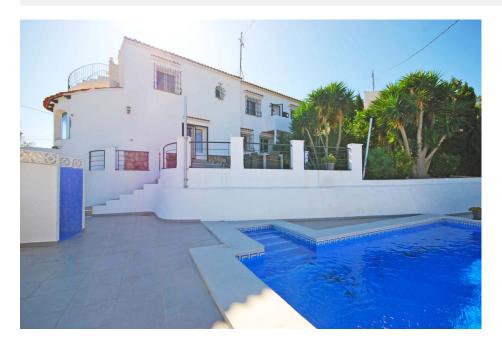

#### **DESCRIPTION**

Mediterranean style villa with sea views for sale in Montemar, Benissa. The property is distributed over 2 levels, both with a separate entrance and offers beautiful panoramic views of the sea, Ifach rock and mountains. Further features are an 8 x 4 pool, terrace, BBQ area, gardens, rooftop solarium, garage and off road parking. The ground floor consists of a living room with direct access to the terrace and pool area, kitchen, dining room, 2 bedrooms, bathroom and another room that can be used for different purposes such as a laundry room, dressing room or anything else to your liking. The second floor offers a dining room, open plan kitchen, 3 bedrooms, 2 bathrooms (1 en-suite) and a living room with access to the solarium with amazing views of the sea, Ifach rock and mountains,