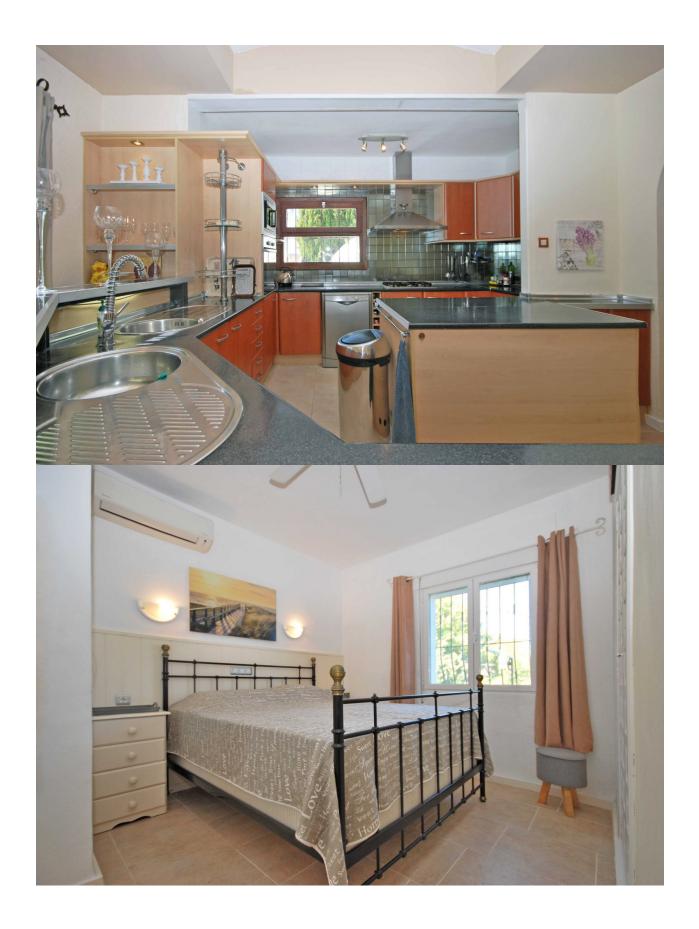

#### **DESCRIPTION**

Mediterranean style villa with sea views for sale in Montemar, Benissa. The property is distributed over 2 levels, both with a separate entrance and offers beautiful panoramic views of the sea, Ifach rock and mountains. Further features are an 8 x 4 pool, terrace, BBQ area, gardens, rooftop solarium, garage and off road parking. The ground floor consists of a living room with direct access to the terrace and pool area, kitchen, dining room, 2 bedrooms, bathroom and another room that can be used for different purposes such as a laundry room, dressing room or anything else to your liking. The second floor offers a dining room, open plan kitchen, 3 bedrooms, 2 bathrooms (1 en-suite) and a living room with access to the solarium with amazing views of the sea, Ifach rock and mountains,