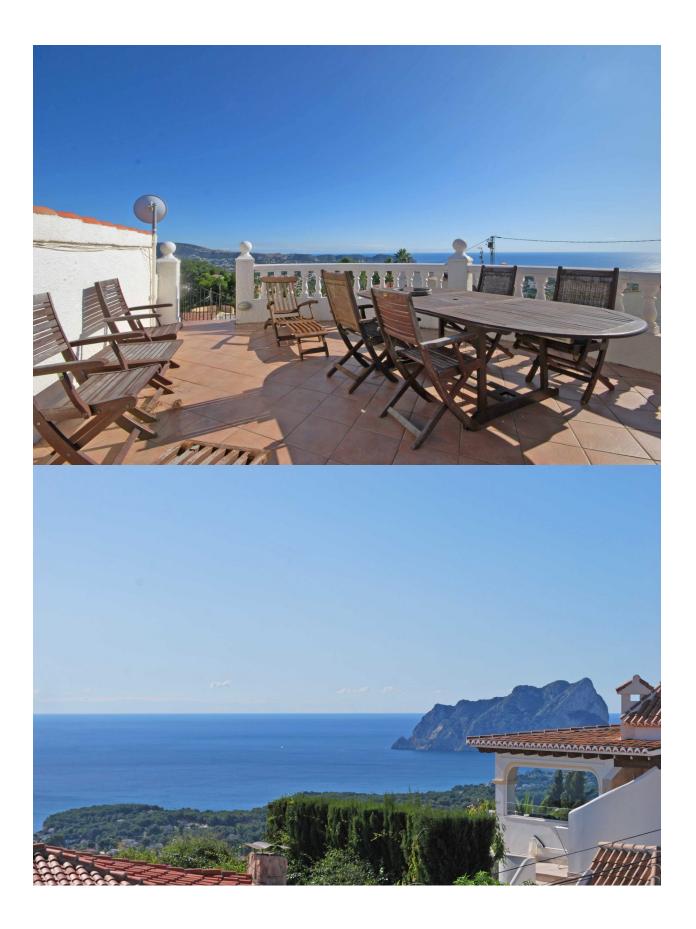

#### **DESCRIPTION**

Mediterranean style villa with sea views for sale in Montemar, Benissa. The property is distributed over 2 levels, both with a separate entrance and offers beautiful panoramic views of the sea, Ifach rock and mountains. Further features are an 8 x 4 pool, terrace, BBQ area, gardens, rooftop solarium, garage and off road parking. The ground floor consists of a living room with direct access to the terrace and pool area, kitchen, dining room, 2 bedrooms, bathroom and another room that can be used for different purposes such as a laundry room, dressing room or anything else to your liking. The second floor offers a dining room, open plan kitchen, 3 bedrooms, 2 bathrooms (1 en-suite) and a living room with access to the solarium with amazing views of the sea, Ifach rock and mountains,

# **VIEWS**