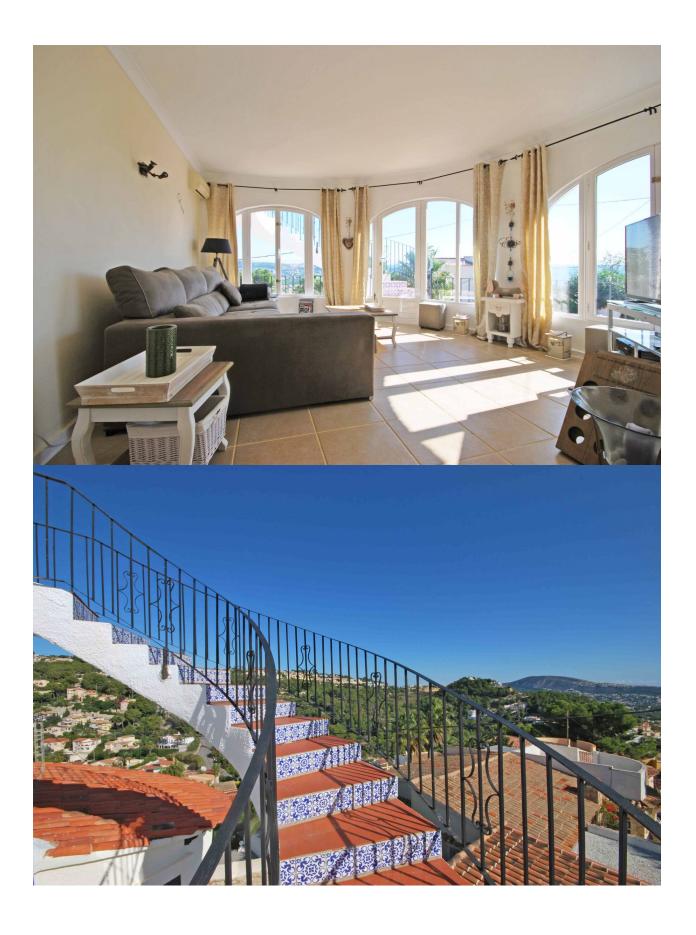

#### **DESCRIPTION**

Mediterranean style villa with sea views for sale in Montemar, Benissa. The property is distributed over 2 levels, both with a separate entrance and offers beautiful panoramic views of the sea, Ifach rock and mountains. Further features are an 8 x 4 pool, terrace, BBQ area, gardens, rooftop solarium, garage and off road parking. The ground floor consists of a living room with direct access to the terrace and pool area, kitchen, dining room, 2 bedrooms, bathroom and another room that can be used for different purposes such as a laundry room, dressing room or anything else to your liking. The second floor offers a dining room, open plan kitchen, 3 bedrooms, 2 bathrooms (1 en-suite) and a living room with access to the solarium with amazing views of the sea, Ifach rock and mountains,

# **VIEWS**