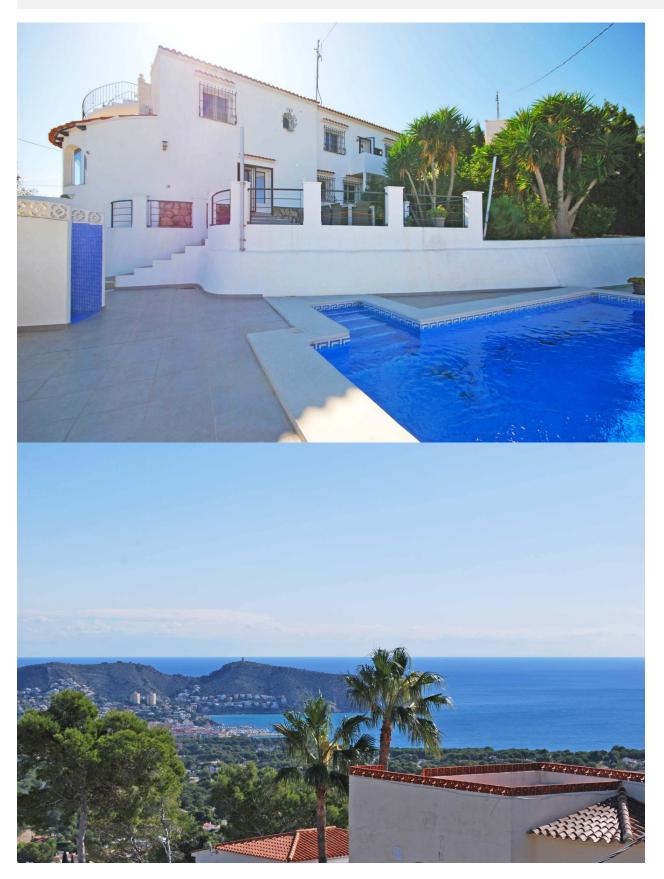

#### **DESCRIPTION**

Mediterranean style villa with sea views for sale in Montemar, Benissa. The property is distributed over 2 levels, both with a separate entrance and offers beautiful panoramic views of the sea, Ifach rock and mountains. Further features are an 8 x 4 pool, terrace, BBQ area, gardens, rooftop solarium, garage and off road parking. The ground floor consists of a living room with direct access to the terrace and pool area, kitchen, dining room, 2 bedrooms, bathroom and another room that can be used for different purposes such as a laundry room, dressing room or anything else to your liking. The second floor offers a dining room, open plan kitchen, 3 bedrooms, 2 bathrooms (1 en-suite) and a living room with access to the solarium with amazing views of the sea, Ifach rock and mountains,

# **VIEWS**