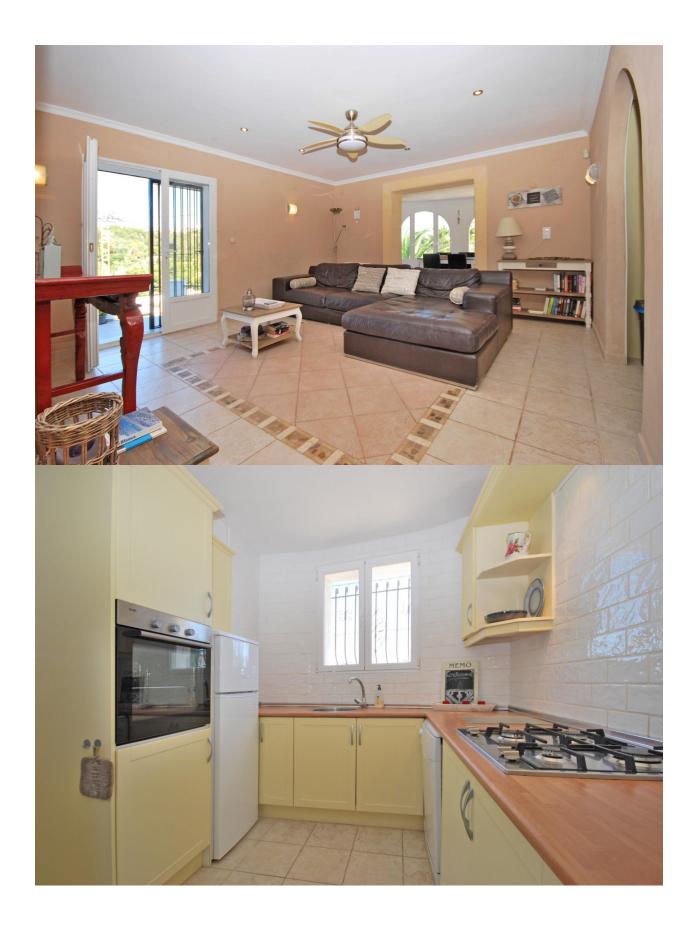

#### **DESCRIPTION**

Mediterranean style villa with sea views for sale in Montemar, Benissa. The property is distributed over 2 levels, both with a separate entrance and offers beautiful panoramic views of the sea, Ifach rock and mountains. Further features are an 8 x 4 pool, terrace, BBQ area, gardens, rooftop solarium, garage and off road parking. The ground floor consists of a living room with direct access to the terrace and pool area, kitchen, dining room, 2 bedrooms, bathroom and another room that can be used for different purposes such as a laundry room, dressing room or anything else to your liking. The second floor offers a dining room, open plan kitchen, 3 bedrooms, 2 bathrooms (1 en-suite) and a living room with access to the solarium with amazing views of the sea, Ifach rock and mountains,