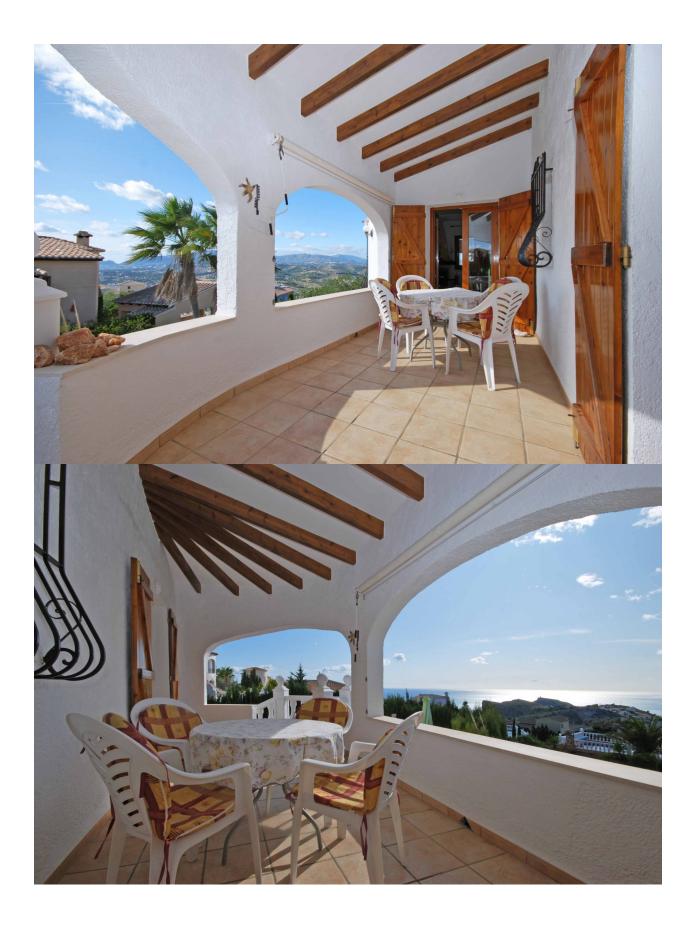

#### DESCRIPTION

Lovely villa with spectacular open sea and mountain views, for sale on the Cumbre del Sol in Benitachell. The villa is distributed over one level, consisting of a living/dining room with an open plan kitchen, 2 bedrooms, 2 bathrooms, laundry room and a nice terrace from which you can enjoy the amazing panoramic views of the sea, Peñon de Ifach and mountains. The pool terrace offers a 8 x 4 m swimming pool, outdoor shower and dining/lounge area. Extra's: Storage space in the underbuilt, garage and garden.

### PROPERTY GALLERY