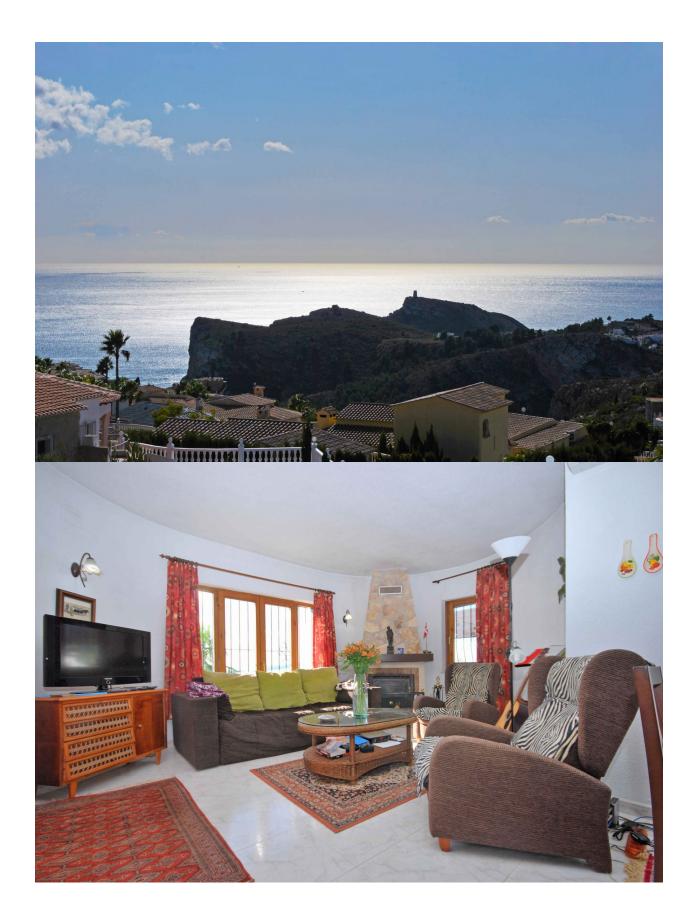

#### DESCRIPTION

Lovely villa with spectacular open sea and mountain views, for sale on the Cumbre del Sol in Benitachell. The villa is distributed over one level, consisting of a living/dining room with an open plan kitchen, 2 bedrooms, 2 bathrooms, laundry room and a nice terrace from which you can enjoy the amazing panoramic views of the sea, Peñon de Ifach and mountains. The pool terrace offers a 8 x 4 m swimming pool, outdoor shower and dining/lounge area. Extra's: Storage space in the underbuilt, garage and garden.

# VIEWS

### PROPERTY GALLERY