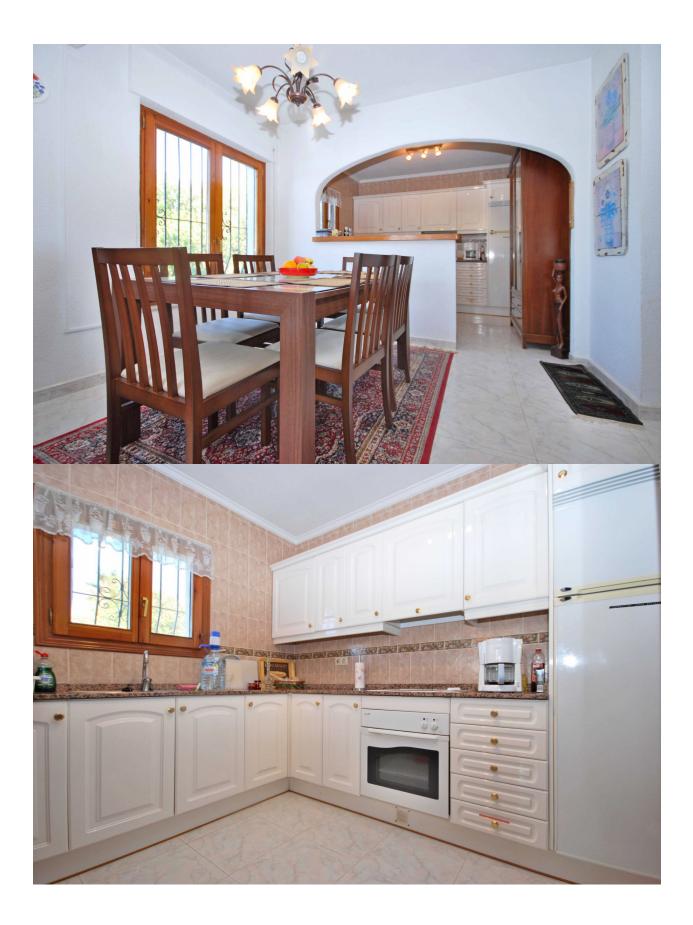

#### DESCRIPTION

Lovely villa with spectacular open sea and mountain views, for sale on the Cumbre del Sol in Benitachell. The villa is distributed over one level, consisting of a living/dining room with an open plan kitchen, 2 bedrooms, 2 bathrooms, laundry room and a nice terrace from which you can enjoy the amazing panoramic views of the sea, Peñon de Ifach and mountains. The pool terrace offers a 8 x 4 m swimming pool, outdoor shower and dining/lounge area. Extra's: Storage space in the underbuilt, garage and garden.