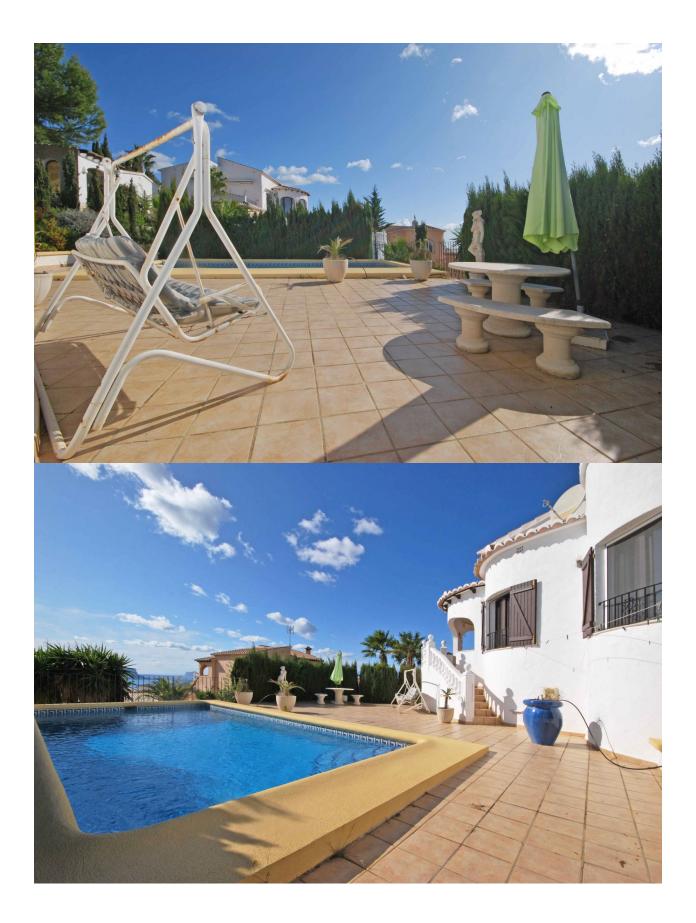

#### DESCRIPTION

Lovely villa with spectacular open sea and mountain views, for sale on the Cumbre del Sol in Benitachell. The villa is distributed over one level, consisting of a living/dining room with an open plan kitchen, 2 bedrooms, 2 bathrooms, laundry room and a nice terrace from which you can enjoy the amazing panoramic views of the sea, Peñon de Ifach and mountains. The pool terrace offers a 8 x 4 m swimming pool, outdoor shower and dining/lounge area. Extra's: Storage space in the underbuilt, garage and garden.

### PROPERTY GALLERY