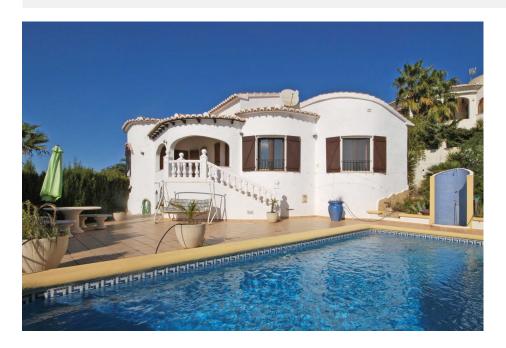

#### DESCRIPTION

Lovely villa with spectacular open sea and mountain views, for sale on the Cumbre del Sol in Benitachell. The villa is distributed over one level, consisting of a living/dining room with an open plan kitchen, 2 bedrooms, 2 bathrooms, laundry room and a nice terrace from which you can enjoy the amazing panoramic views of the sea, Peñon de Ifach and mountains. The pool terrace offers a 8 x 4 m swimming pool, outdoor shower and dining/lounge area. Extra's: Storage space in the underbuilt, garage and garden.