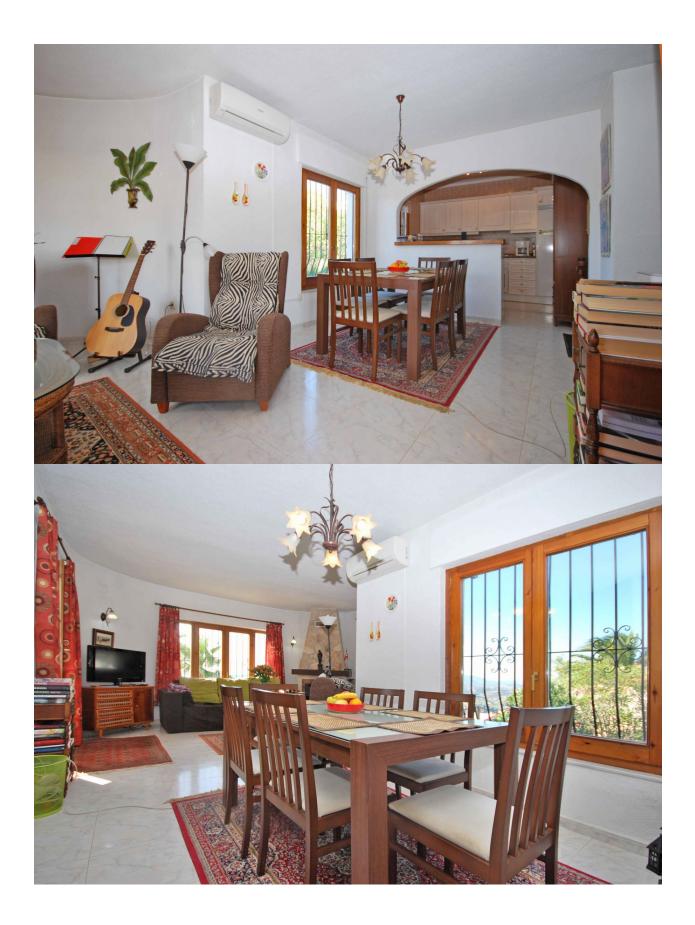

#### DESCRIPTION

Lovely villa with spectacular open sea and mountain views, for sale on the Cumbre del Sol in Benitachell. The villa is distributed over one level, consisting of a living/dining room with an open plan kitchen, 2 bedrooms, 2 bathrooms, laundry room and a nice terrace from which you can enjoy the amazing panoramic views of the sea, Peñon de Ifach and mountains. The pool terrace offers a 8 x 4 m swimming pool, outdoor shower and dining/lounge area. Extra's: Storage space in the underbuilt, garage and garden.