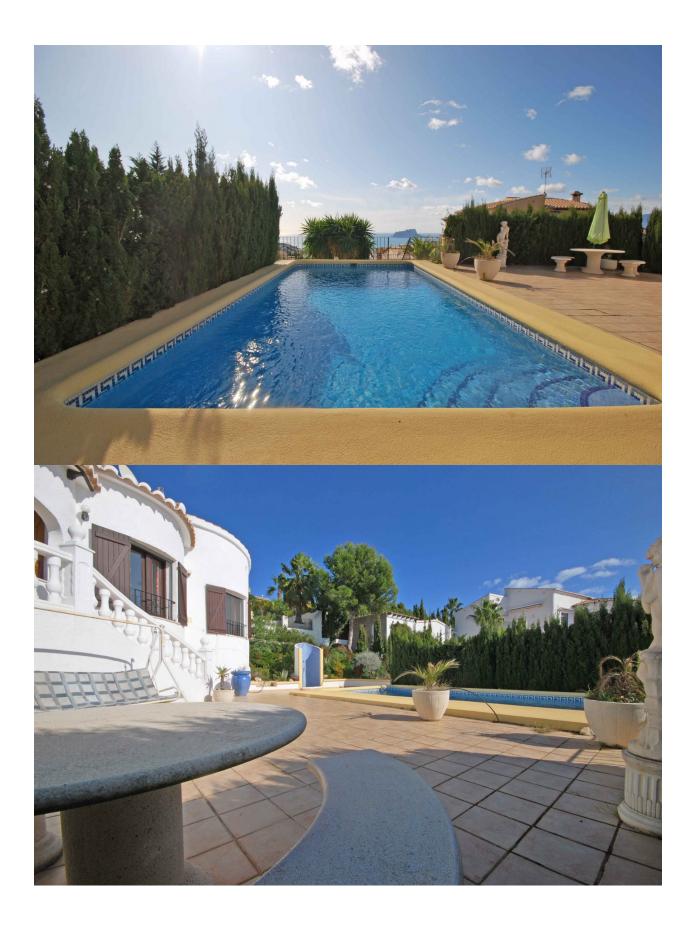

#### DESCRIPTION

Lovely villa with spectacular open sea and mountain views, for sale on the Cumbre del Sol in Benitachell. The villa is distributed over one level, consisting of a living/dining room with an open plan kitchen, 2 bedrooms, 2 bathrooms, laundry room and a nice terrace from which you can enjoy the amazing panoramic views of the sea, Peñon de Ifach and mountains. The pool terrace offers a 8 x 4 m swimming pool, outdoor shower and dining/lounge area. Extra's: Storage space in the underbuilt, garage and garden.