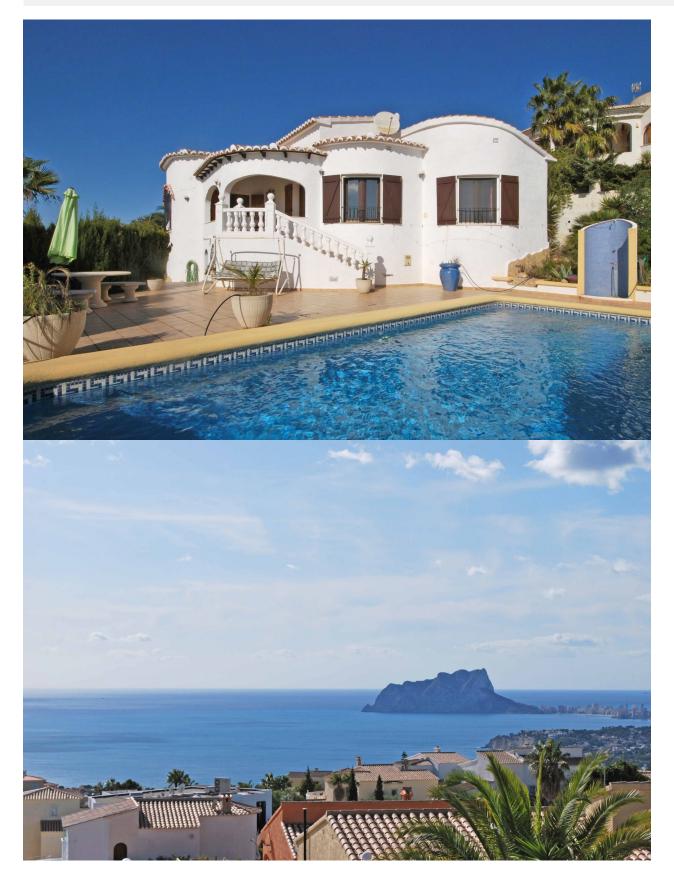

#### DESCRIPTION

Lovely villa with spectacular open sea and mountain views, for sale on the Cumbre del Sol in Benitachell. The villa is distributed over one level, consisting of a living/dining room with an open plan kitchen, 2 bedrooms, 2 bathrooms, laundry room and a nice terrace from which you can enjoy the amazing panoramic views of the sea, Peñon de Ifach and mountains. The pool terrace offers a 8 x 4 m swimming pool, outdoor shower and dining/lounge area. Extra's: Storage space in the underbuilt, garage and garden.