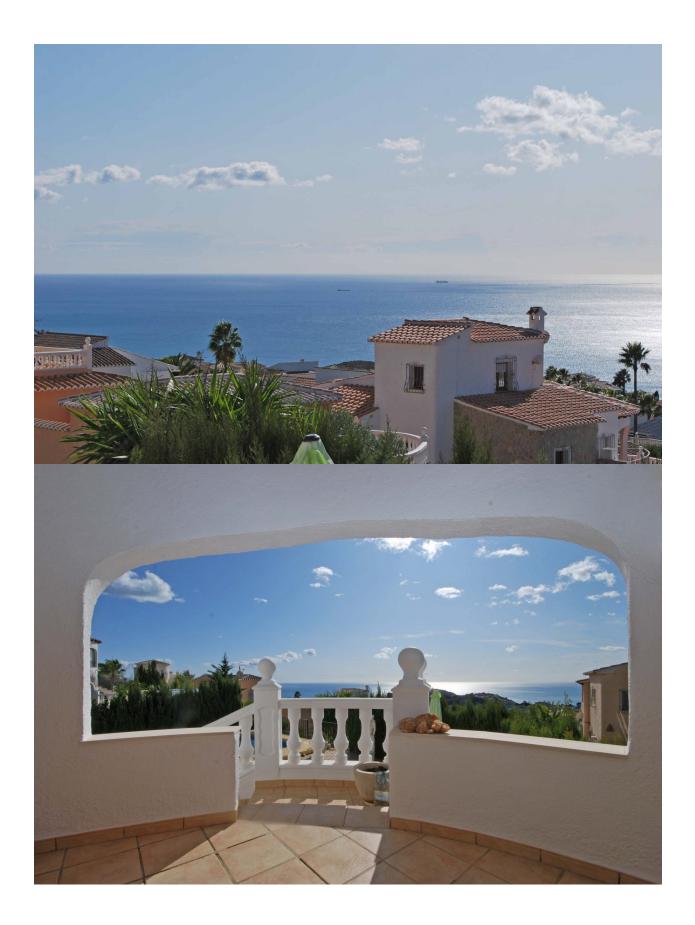

#### DESCRIPTION

Lovely villa with spectacular open sea and mountain views, for sale on the Cumbre del Sol in Benitachell. The villa is distributed over one level, consisting of a living/dining room with an open plan kitchen, 2 bedrooms, 2 bathrooms, laundry room and a nice terrace from which you can enjoy the amazing panoramic views of the sea, Peñon de Ifach and mountains. The pool terrace offers a 8 x 4 m swimming pool, outdoor shower and dining/lounge area. Extra's: Storage space in the underbuilt, garage and garden.

# VIEWS

### PROPERTY GALLERY