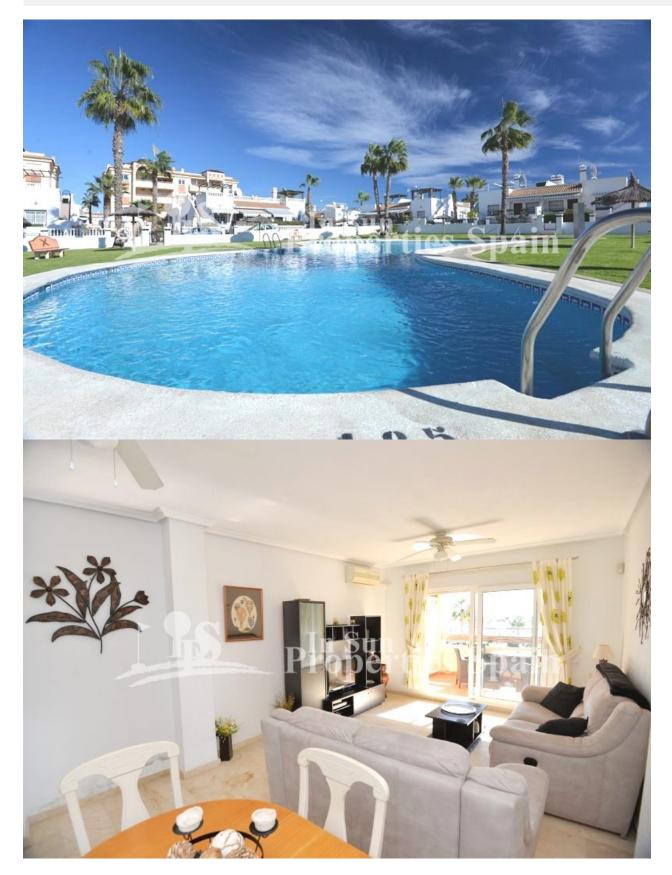

#### DESCRIPTION

**REF: #7310** 

Located in the heart of PLAYA FLAMENCA is this wonderful south facing 2-bedroom apartment in the closed gated residential of Jumilla II. The apartment is located on the second floor and can be reached with a lift or via stairs. The property has two bedrooms, the master with ensuite shower room and both with fitted wardobes, family bathroom, living and dining area with an open kitchen and a sunny balcony. Also there is a very nice community pool with a green area, parking and a communal roof top terrace. The property will be sold furnished with AC. Centrally located just 1.6km from Zenia Boulevard, 3 minutes walk from the Saturday market street, 5 minutes to Cala la Mosca Beach, Playa Flamenca and within 4 minutes drive you have a number of Supermarkets like Carrefour, Mercadona and Lidl. Playa Flamenca is a small beach resort south of Punta Prima and north of La Zenia. Several Blue flag beaches are in walking distance and provide plenty of sun and sea for your vacation in Spain. As a permanent residence, the area is home to a number of quiet residential areas. Alicante airport is within a

# PROPERTY GALLERY

"OUR EXPERIENCE IS YOUR GUARANTEE"