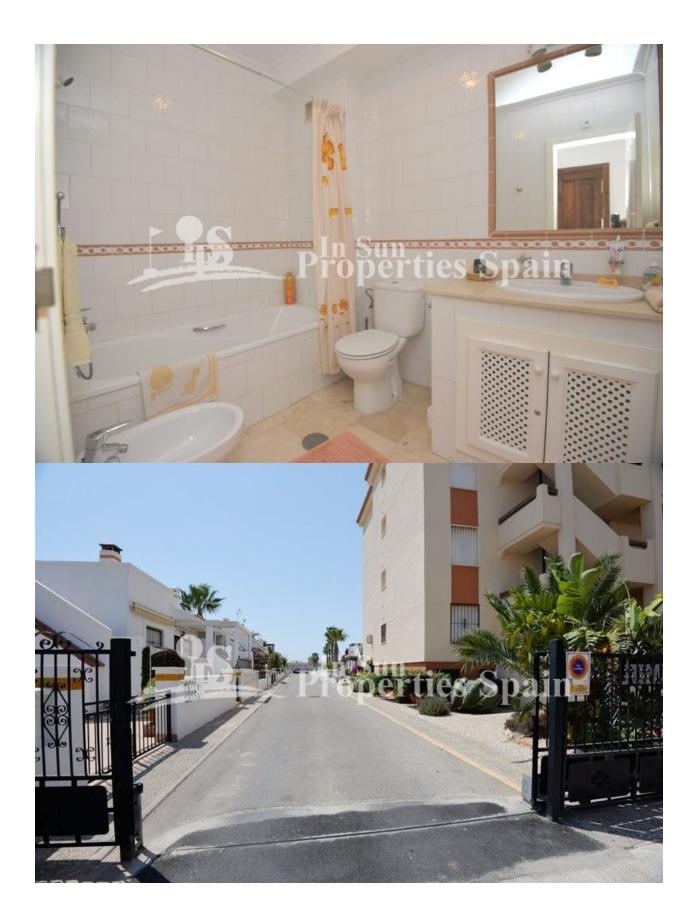

#### DESCRIPTION

**REF: #7310** 

Located in the heart of PLAYA FLAMENCA is this wonderful south facing 2-bedroom apartment in the closed gated residential of Jumilla II. The apartment is located on the second floor and can be reached with a lift or via stairs. The property has two bedrooms, the master with ensuite shower room and both with fitted wardobes, family bathroom, living and dining area with an open kitchen and a sunny balcony. Also there is a very nice community pool with a green area, parking and a communal roof top terrace. The property will be sold furnished with AC. Centrally located just 1.6km from Zenia Boulevard, 3 minutes walk from the Saturday market street, 5 minutes to Cala la Mosca Beach, Playa Flamenca and within 4 minutes drive you have a number of Supermarkets like Carrefour, Mercadona and Lidl. Playa Flamenca is a small beach resort south of Punta Prima and north of La Zenia. Several Blue flag beaches are in walking distance and provide plenty of sun and sea for your vacation in Spain. As a permanent residence, the area is home to a number of quiet residential areas. Alicante airport is within a