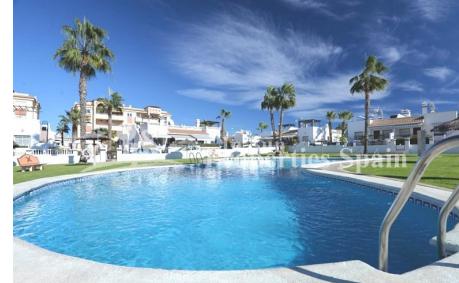

#### DESCRIPTION

**REF: #7310** 

Located in the heart of PLAYA FLAMENCA is this wonderful south facing 2-bedroom apartment in the closed gated residential of Jumilla II. The apartment is located on the second floor and can be reached with a lift or via stairs. The property has two bedrooms, the master with ensuite shower room and both with fitted wardobes, family bathroom, living and dining area with an open kitchen and a sunny balcony. Also there is a very nice community pool with a green area, parking and a communal roof top terrace. The property will be sold furnished with AC. Centrally located just 1.6km from Zenia Boulevard, 3 minutes walk from the Saturday market street, 5 minutes to Cala la Mosca Beach, Playa Flamenca and within 4 minutes drive you have a number of Supermarkets like Carrefour, Mercadona and Lidl. Playa Flamenca is a small beach resort south of Punta Prima and north of La Zenia. Several Blue flag beaches are in walking distance and provide plenty of sun and sea for your vacation in Spain. As a permanent residence, the area is home to a number of quiet residential areas. Alicante airport is within a

### **ENERGETIC CERTIFIED**

| STYLE                                                     | VIEWS                   | DISTANCE TO :                                     | ORIENTATION  |
|-----------------------------------------------------------|-------------------------|---------------------------------------------------|--------------|
| Mediterranean                                             | Panoramic views         | Beach : 2 Km                                      | South        |
|                                                           |                         | Airport: 50 Km                                    |              |
|                                                           |                         | Town center : 1 Km                                |              |
| FURNITURE                                                 | PARKING                 | ТАХ                                               | FLOARING     |
| Furnished                                                 | Parking no Cars: 1      | Community : 700 € • Tile floors                   |              |
|                                                           |                         | I.B.I : 153 €                                     | Stone floors |
| KITCHEN                                                   | GARDEN AND<br>TERRACES  | EXTRA                                             |              |
| <ul><li> Open kitchen</li><li> Equipped kitchen</li></ul> | Open terrace Landscaped | <ul><li>Built in wardrobes</li><li>Lift</li></ul> |              |