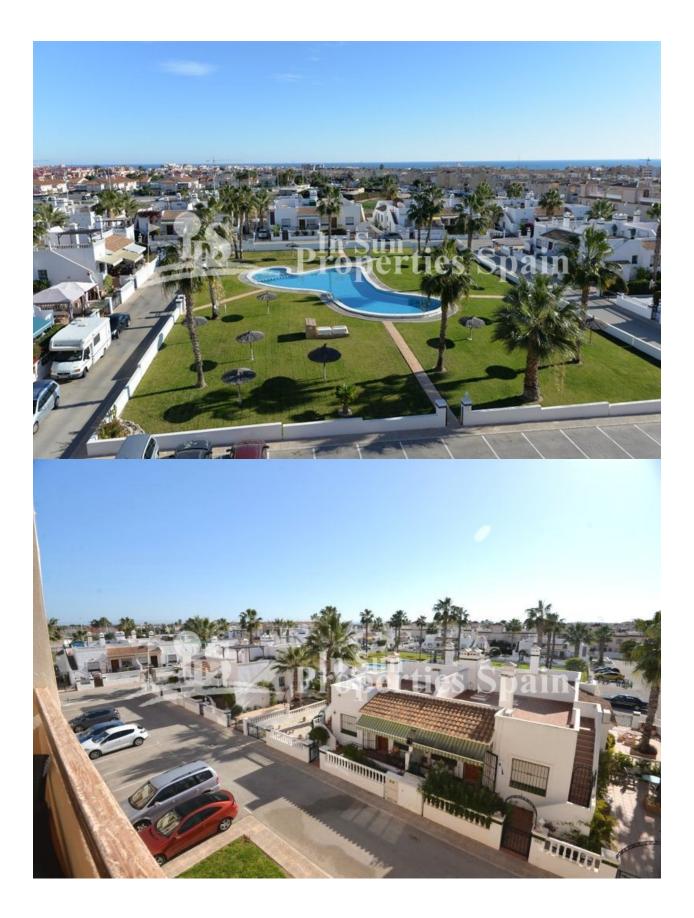

#### DESCRIPTION

**REF: #7310** 

Located in the heart of PLAYA FLAMENCA is this wonderful south facing 2-bedroom apartment in the closed gated residential of Jumilla II. The apartment is located on the second floor and can be reached with a lift or via stairs. The property has two bedrooms, the master with ensuite shower room and both with fitted wardobes, family bathroom, living and dining area with an open kitchen and a sunny balcony. Also there is a very nice community pool with a green area, parking and a communal roof top terrace. The property will be sold furnished with AC. Centrally located just 1.6km from Zenia Boulevard, 3 minutes walk from the Saturday market street, 5 minutes to Cala la Mosca Beach, Playa Flamenca and within 4 minutes drive you have a number of Supermarkets like Carrefour, Mercadona and Lidl. Playa Flamenca is a small beach resort south of Punta Prima and north of La Zenia. Several Blue flag beaches are in walking distance and provide plenty of sun and sea for your vacation in Spain. As a permanent residence, the area is home to a number of quiet residential areas. Alicante airport is within a

### **ENERGETIC CERTIFIED**

| STYLE                                                     | VIEWS                   | DISTANCE TO :                                     | ORIENTATION  |
|-----------------------------------------------------------|-------------------------|---------------------------------------------------|--------------|
| Mediterranean                                             | Panoramic views         | Beach : 2 Km                                      | South        |
|                                                           |                         | Airport: 50 Km                                    |              |
|                                                           |                         | Town center : 1 Km                                |              |
| FURNITURE                                                 | PARKING                 | ТАХ                                               | FLOARING     |
| Furnished                                                 | Parking no Cars: 1      | Community : 700 € • Tile floors                   |              |
|                                                           |                         | I.B.I : 153 €                                     | Stone floors |
| KITCHEN                                                   | GARDEN AND<br>TERRACES  | EXTRA                                             |              |
| <ul><li> Open kitchen</li><li> Equipped kitchen</li></ul> | Open terrace Landscaped | <ul><li>Built in wardrobes</li><li>Lift</li></ul> |              |