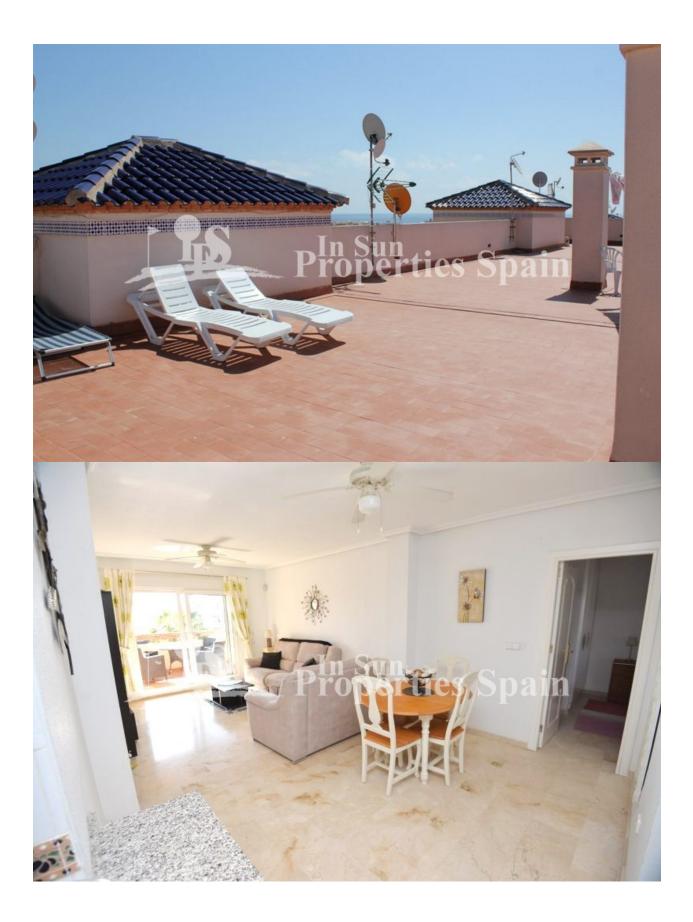

#### DESCRIPTION

**REF: #7310** 

Located in the heart of PLAYA FLAMENCA is this wonderful south facing 2-bedroom apartment in the closed gated residential of Jumilla II. The apartment is located on the second floor and can be reached with a lift or via stairs. The property has two bedrooms, the master with ensuite shower room and both with fitted wardobes, family bathroom, living and dining area with an open kitchen and a sunny balcony. Also there is a very nice community pool with a green area, parking and a communal roof top terrace. The property will be sold furnished with AC. Centrally located just 1.6km from Zenia Boulevard, 3 minutes walk from the Saturday market street, 5 minutes to Cala la Mosca Beach, Playa Flamenca and within 4 minutes drive you have a number of Supermarkets like Carrefour, Mercadona and Lidl. Playa Flamenca is a small beach resort south of Punta Prima and north of La Zenia. Several Blue flag beaches are in walking distance and provide plenty of sun and sea for your vacation in Spain. As a permanent residence, the area is home to a number of quiet residential areas. Alicante airport is within a

### **ENERGETIC CERTIFIED**

| STYLE                                                     | VIEWS                   | DISTANCE TO :                                     | ORIENTATION  |
|-----------------------------------------------------------|-------------------------|---------------------------------------------------|--------------|
| Mediterranean                                             | Panoramic views         | Beach : 2 Km                                      | South        |
|                                                           |                         | Airport: 50 Km                                    |              |
|                                                           |                         | Town center : 1 Km                                |              |
| FURNITURE                                                 | PARKING                 | ТАХ                                               | FLOARING     |
| Furnished                                                 | Parking no Cars: 1      | Community : 700 € • Tile floors                   |              |
|                                                           |                         | I.B.I : 153 €                                     | Stone floors |
| KITCHEN                                                   | GARDEN AND<br>TERRACES  | EXTRA                                             |              |
| <ul><li> Open kitchen</li><li> Equipped kitchen</li></ul> | Open terrace Landscaped | <ul><li>Built in wardrobes</li><li>Lift</li></ul> |              |