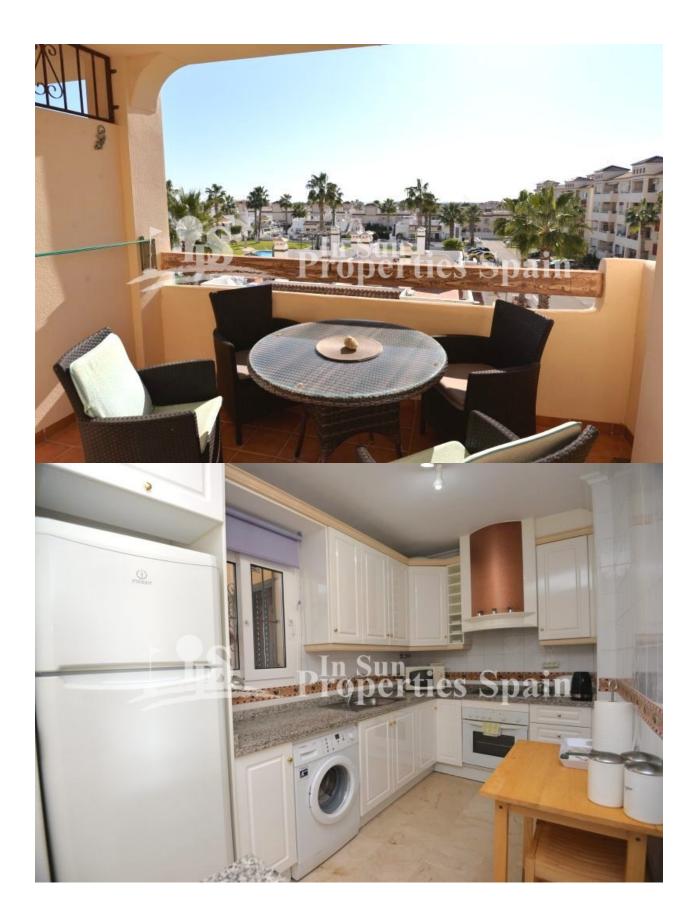

#### DESCRIPTION

**REF: #7310** 

Located in the heart of PLAYA FLAMENCA is this wonderful south facing 2-bedroom apartment in the closed gated residential of Jumilla II. The apartment is located on the second floor and can be reached with a lift or via stairs. The property has two bedrooms, the master with ensuite shower room and both with fitted wardobes, family bathroom, living and dining area with an open kitchen and a sunny balcony. Also there is a very nice community pool with a green area, parking and a communal roof top terrace. The property will be sold furnished with AC. Centrally located just 1.6km from Zenia Boulevard, 3 minutes walk from the Saturday market street, 5 minutes to Cala la Mosca Beach, Playa Flamenca and within 4 minutes drive you have a number of Supermarkets like Carrefour, Mercadona and Lidl. Playa Flamenca is a small beach resort south of Punta Prima and north of La Zenia. Several Blue flag beaches are in walking distance and provide plenty of sun and sea for your vacation in Spain. As a permanent residence, the area is home to a number of quiet residential areas. Alicante airport is within a

# PROPERTY GALLERY

"OUR EXPERIENCE IS YOUR GUARANTEE"