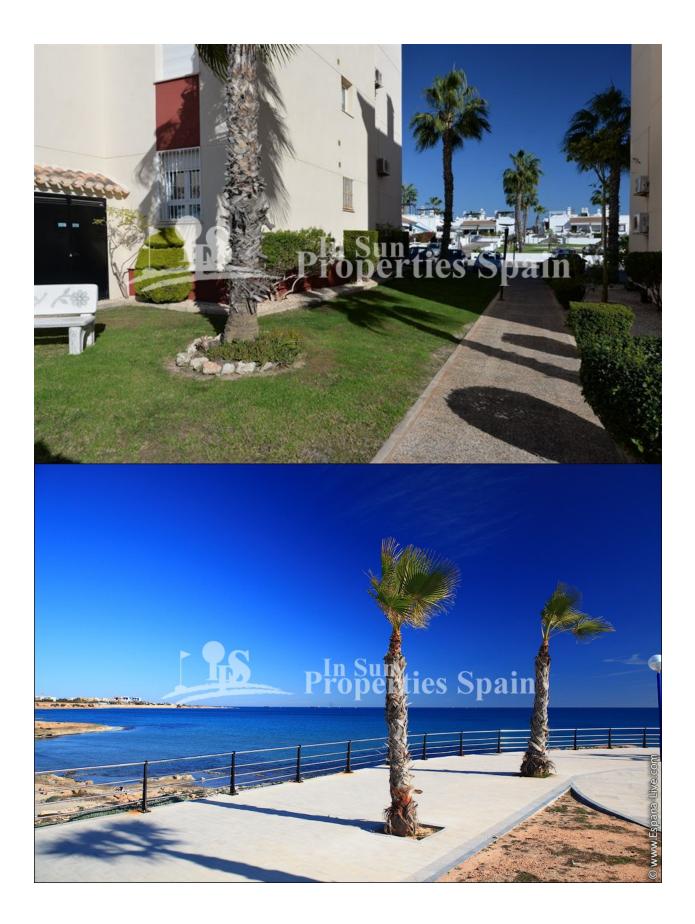

#### DESCRIPTION

**REF: #7310** 

Located in the heart of PLAYA FLAMENCA is this wonderful south facing 2-bedroom apartment in the closed gated residential of Jumilla II. The apartment is located on the second floor and can be reached with a lift or via stairs. The property has two bedrooms, the master with ensuite shower room and both with fitted wardobes, family bathroom, living and dining area with an open kitchen and a sunny balcony. Also there is a very nice community pool with a green area, parking and a communal roof top terrace. The property will be sold furnished with AC. Centrally located just 1.6km from Zenia Boulevard, 3 minutes walk from the Saturday market street, 5 minutes to Cala la Mosca Beach, Playa Flamenca and within 4 minutes drive you have a number of Supermarkets like Carrefour, Mercadona and Lidl. Playa Flamenca is a small beach resort south of Punta Prima and north of La Zenia. Several Blue flag beaches are in walking distance and provide plenty of sun and sea for your vacation in Spain. As a permanent residence, the area is home to a number of quiet residential areas. Alicante airport is within a

### **ENERGETIC CERTIFIED**

| STYLE                                                     | VIEWS                   | DISTANCE TO :                                     | ORIENTATION  |
|-----------------------------------------------------------|-------------------------|---------------------------------------------------|--------------|
| Mediterranean                                             | Panoramic views         | Beach : 2 Km                                      | South        |
|                                                           |                         | Airport: 50 Km                                    |              |
|                                                           |                         | Town center : 1 Km                                |              |
| FURNITURE                                                 | PARKING                 | ТАХ                                               | FLOARING     |
| Furnished                                                 | Parking no Cars: 1      | Community : 700 € • Tile floors                   |              |
|                                                           |                         | I.B.I : 153 €                                     | Stone floors |
| KITCHEN                                                   | GARDEN AND<br>TERRACES  | EXTRA                                             |              |
| <ul><li> Open kitchen</li><li> Equipped kitchen</li></ul> | Open terrace Landscaped | <ul><li>Built in wardrobes</li><li>Lift</li></ul> |              |

LawnStone wallsCommunal Garden