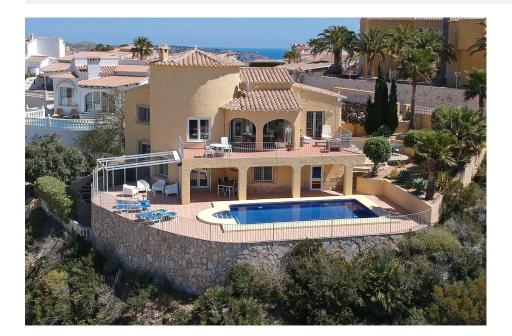

## **DESCRIPTION**

Large family villa situated in an elevated position in a quiet cul-de-sac in Cumbre del Sol, offering spectacular panoramic views over the coastline. The plot has easy access with entry to the main accommodation on the top floor, consisting of the entry hall, a very spacious living room with lounge and dining area, a separate kitchen, master bedroom with ensuite bathroom, bedroom/office, bathroom, glazed-in covered terrace, open terrace and internal stairs which lead to the pool terrace. The lower floor offers a large completely independent guest apartment consisting of a living room, kitchen, 2 bedrooms, 2 bathrooms, laundry/store room and covered terrace. Underneath the pool terrace there is the pump room for the pool. Ample outdoor terracing, the 8x4m. pool, various seating areas, low maintenance gardens, ample off road parking and car port for one car.