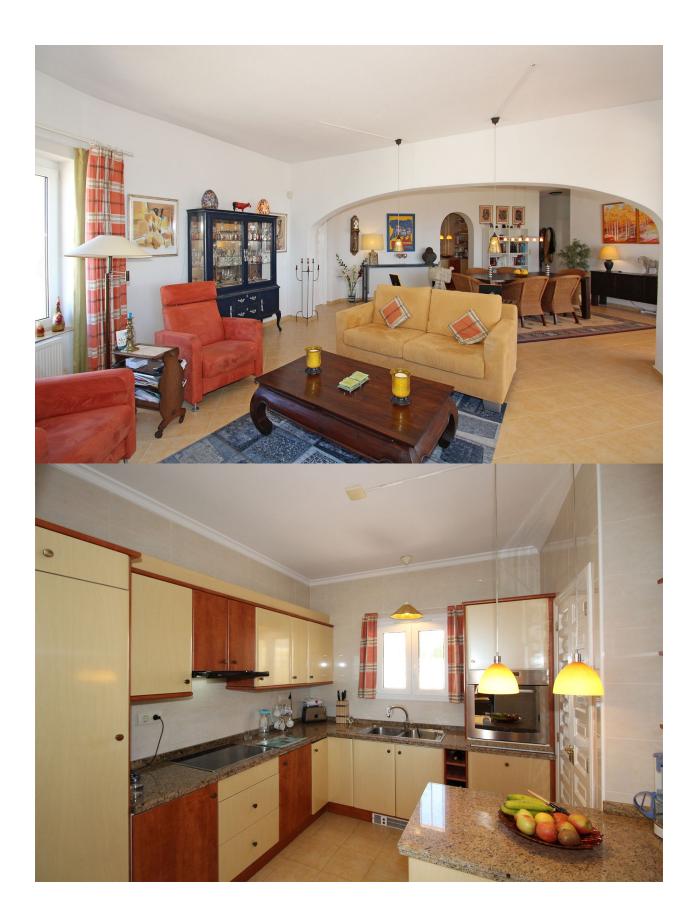

## **DESCRIPTION**

Large family villa situated in an elevated position in a quiet cul-de-sac in Cumbre del Sol, offering spectacular panoramic views over the coastline. The plot has easy access with entry to the main accommodation on the top floor, consisting of the entry hall, a very spacious living room with lounge and dining area, a separate kitchen, master bedroom with ensuite bathroom, bedroom/office, bathroom, glazed-in covered terrace, open terrace and internal stairs which lead to the pool terrace. The lower floor offers a large completely independent guest apartment consisting of a living room, kitchen, 2 bedrooms, 2 bathrooms, laundry/store room and covered terrace. Underneath the pool terrace there is the pump room for the pool. Ample outdoor terracing, the 8x4m. pool, various seating areas, low maintenance gardens, ample off road parking and car port for one car.