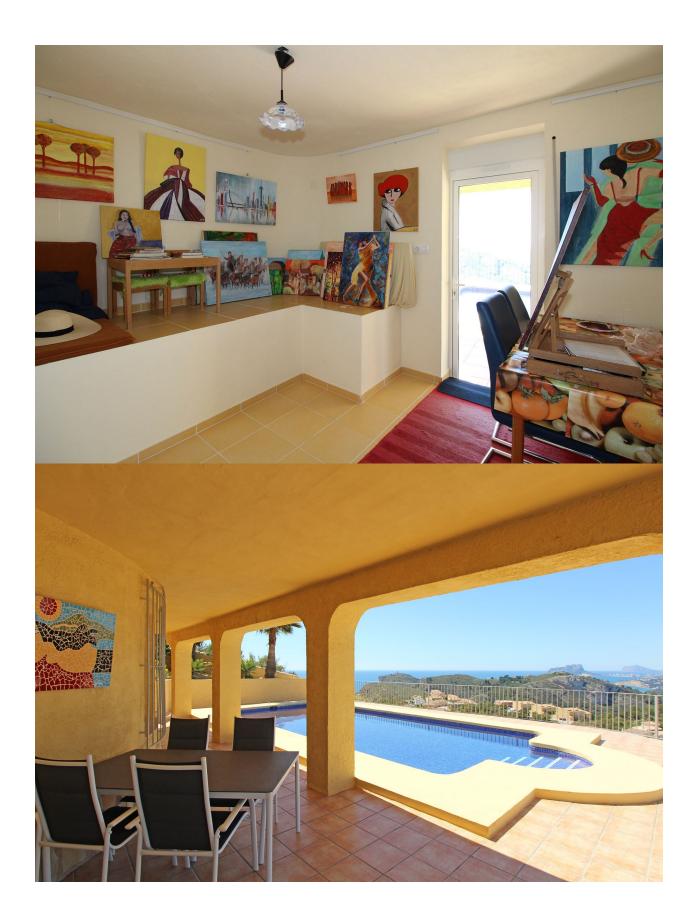

## **DESCRIPTION**

Large family villa situated in an elevated position in a quiet cul-de-sac in Cumbre del Sol, offering spectacular panoramic views over the coastline. The plot has easy access with entry to the main accommodation on the top floor, consisting of the entry hall, a very spacious living room with lounge and dining area, a separate kitchen, master bedroom with ensuite bathroom, bedroom/office, bathroom, glazed-in covered terrace, open terrace and internal stairs which lead to the pool terrace. The lower floor offers a large completely independent guest apartment consisting of a living room, kitchen, 2 bedrooms, 2 bathrooms, laundry/store room and covered terrace. Underneath the pool terrace there is the pump room for the pool. Ample outdoor terracing, the 8x4m. pool, various seating areas, low maintenance gardens, ample off road parking and car port for one car.

## **HEATING**

• Panoramic views

• Central gas heating

"OUR EXPERIENCE IS YOUR GUARANTEE"