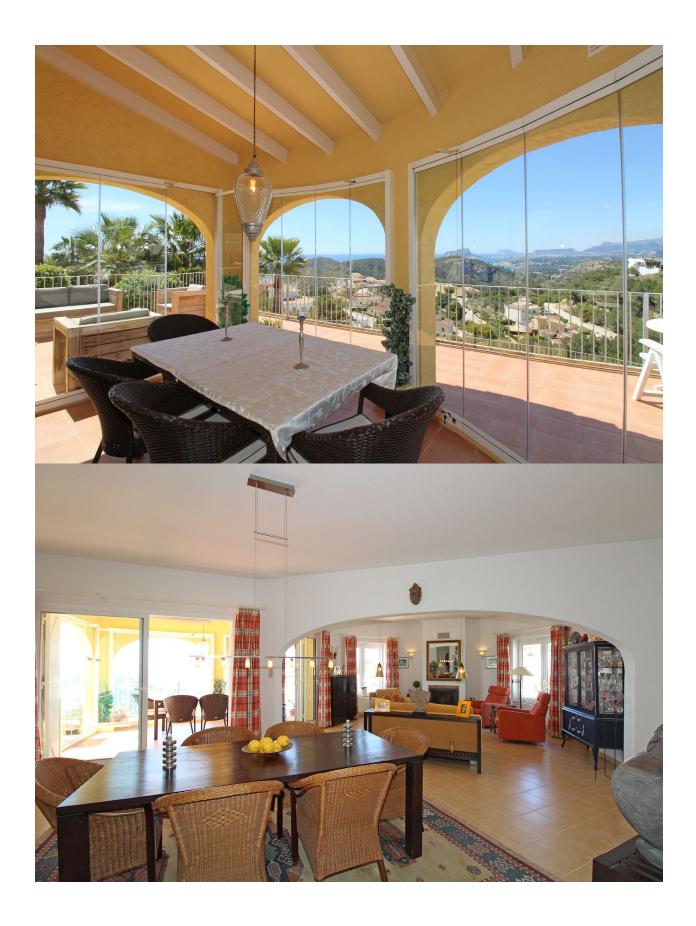

## **DESCRIPTION**

Large family villa situated in an elevated position in a quiet cul-de-sac in Cumbre del Sol, offering spectacular panoramic views over the coastline. The plot has easy access with entry to the main accommodation on the top floor, consisting of the entry hall, a very spacious living room with lounge and dining area, a separate kitchen, master bedroom with ensuite bathroom, bedroom/office, bathroom, glazed-in covered terrace, open terrace and internal stairs which lead to the pool terrace. The lower floor offers a large completely independent guest apartment consisting of a living room, kitchen, 2 bedrooms, 2 bathrooms, laundry/store room and covered terrace. Underneath the pool terrace there is the pump room for the pool. Ample outdoor terracing, the 8x4m. pool, various seating areas, low maintenance gardens, ample off road parking and car port for one car.