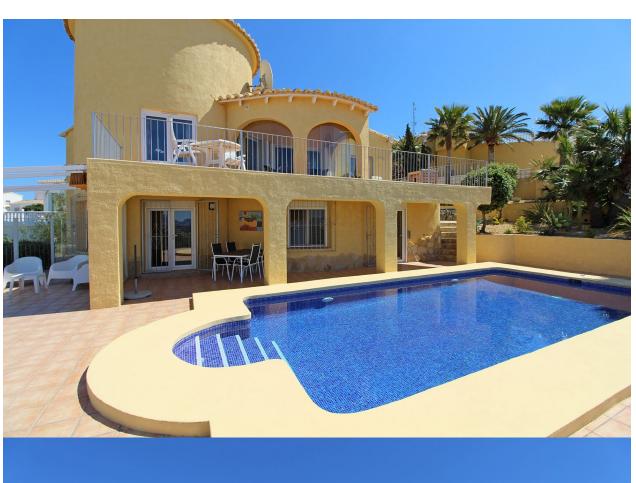

## **DESCRIPTION**

Large family villa situated in an elevated position in a quiet cul-de-sac in Cumbre del Sol, offering spectacular panoramic views over the coastline. The plot has easy access with entry to the main accommodation on the top floor, consisting of the entry hall, a very spacious living room with lounge and dining area, a separate kitchen, master bedroom with ensuite bathroom, bedroom/office, bathroom, glazed-in covered terrace, open terrace and internal stairs which lead to the pool terrace. The lower floor offers a large completely independent guest apartment consisting of a living room, kitchen, 2 bedrooms, 2 bathrooms, laundry/store room and covered terrace. Underneath the pool terrace there is the pump room for the pool. Ample outdoor terracing, the 8x4m. pool, various seating areas, low maintenance gardens, ample off road parking and car port for one car.