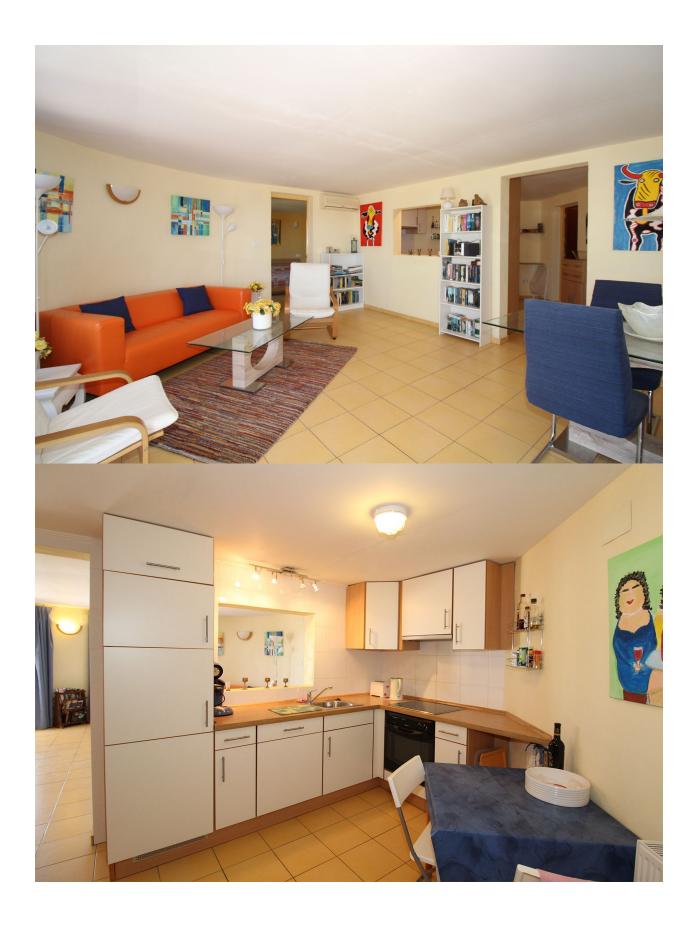

## **DESCRIPTION**

Large family villa situated in an elevated position in a quiet cul-de-sac in Cumbre del Sol, offering spectacular panoramic views over the coastline. The plot has easy access with entry to the main accommodation on the top floor, consisting of the entry hall, a very spacious living room with lounge and dining area, a separate kitchen, master bedroom with ensuite bathroom, bedroom/office, bathroom, glazed-in covered terrace, open terrace and internal stairs which lead to the pool terrace. The lower floor offers a large completely independent guest apartment consisting of a living room, kitchen, 2 bedrooms, 2 bathrooms, laundry/store room and covered terrace. Underneath the pool terrace there is the pump room for the pool. Ample outdoor terracing, the 8x4m. pool, various seating areas, low maintenance gardens, ample off road parking and car port for one car.