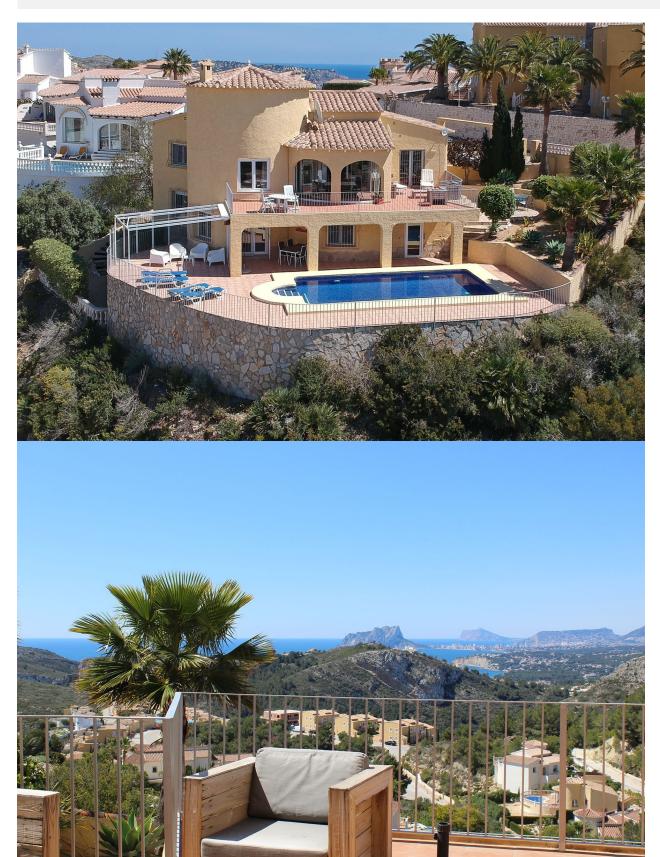

## **DESCRIPTION**

Large family villa situated in an elevated position in a quiet cul-de-sac in Cumbre del Sol, offering spectacular panoramic views over the coastline. The plot has easy access with entry to the main accommodation on the top floor, consisting of the entry hall, a very spacious living room with lounge and dining area, a separate kitchen, master bedroom with ensuite bathroom, bedroom/office, bathroom, glazed-in covered terrace, open terrace and internal stairs which lead to the pool terrace. The lower floor offers a large completely independent guest apartment consisting of a living room, kitchen, 2 bedrooms, 2 bathrooms, laundry/store room and covered terrace. Underneath the pool terrace there is the pump room for the pool. Ample outdoor terracing, the 8x4m. pool, various seating areas, low maintenance gardens, ample off road parking and car port for one car.

## **ENERGETIC CERTIFIED**

**VIEWS** 