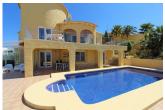

## **DESCRIPTION**

Large family villa situated in an elevated position in a quiet cul-de-sac in Cumbre del Sol, offering spectacular panoramic views over the coastline. The plot has easy access with entry to the main accommodation on the top floor, consisting of the entry hall, a very spacious living room with lounge and dining area, a separate kitchen, master bedroom with ensuite bathroom, bedroom/office, bathroom, glazed-in covered terrace, open terrace and internal stairs which lead to the pool terrace. The lower floor offers a large completely independent guest apartment consisting of a living room, kitchen, 2 bedrooms, 2 bathrooms, laundry/store room and covered terrace. Underneath the pool terrace there is the pump room for the pool. Ample outdoor terracing, the 8x4m. pool, various seating areas, low maintenance gardens, ample off road parking and car port for one car.