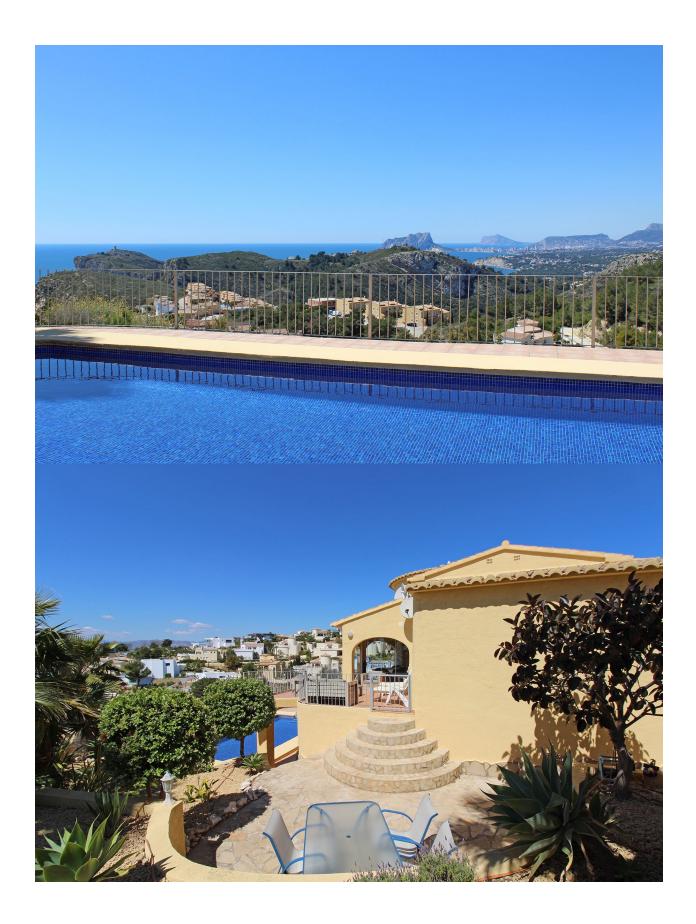

## **DESCRIPTION**

Large family villa situated in an elevated position in a quiet cul-de-sac in Cumbre del Sol, offering spectacular panoramic views over the coastline. The plot has easy access with entry to the main accommodation on the top floor, consisting of the entry hall, a very spacious living room with lounge and dining area, a separate kitchen, master bedroom with ensuite bathroom, bedroom/office, bathroom, glazed-in covered terrace, open terrace and internal stairs which lead to the pool terrace. The lower floor offers a large completely independent guest apartment consisting of a living room, kitchen, 2 bedrooms, 2 bathrooms, laundry/store room and covered terrace. Underneath the pool terrace there is the pump room for the pool. Ample outdoor terracing, the 8x4m. pool, various seating areas, low maintenance gardens, ample off road parking and car port for one car.