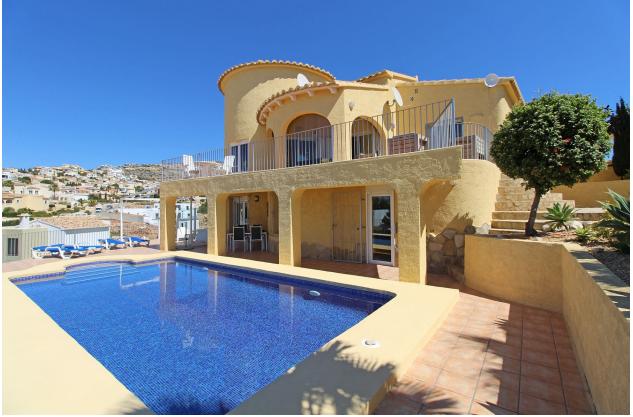

## **DESCRIPTION**

Large family villa situated in an elevated position in a quiet cul-de-sac in Cumbre del Sol, offering spectacular panoramic views over the coastline. The plot has easy access with entry to the main accommodation on the top floor, consisting of the entry hall, a very spacious living room with lounge and dining area, a separate kitchen, master bedroom with ensuite bathroom, bedroom/office, bathroom, glazed-in covered terrace, open terrace and internal stairs which lead to the pool terrace. The lower floor offers a large completely independent guest apartment consisting of a living room, kitchen, 2 bedrooms, 2 bathrooms, laundry/store room and covered terrace. Underneath the pool terrace there is the pump room for the pool. Ample outdoor terracing, the 8x4m. pool, various seating areas, low maintenance gardens, ample off road parking and car port for one car.