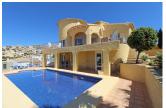

## **DESCRIPTION**

Large family villa situated in an elevated position in a quiet cul-de-sac in Cumbre del Sol, offering spectacular panoramic views over the coastline. The plot has easy access with entry to the main accommodation on the top floor, consisting of the entry hall, a very spacious living room with lounge and dining area, a separate kitchen, master bedroom with ensuite bathroom, bedroom/office, bathroom, glazed-in covered terrace, open terrace and internal stairs which lead to the pool terrace. The lower floor offers a large completely independent guest apartment consisting of a living room, kitchen, 2 bedrooms, 2 bathrooms, laundry/store room and covered terrace. Underneath the pool terrace there is the pump room for the pool. Ample outdoor terracing, the 8x4m. pool, various seating areas, low maintenance gardens, ample off road parking and car port for one car.