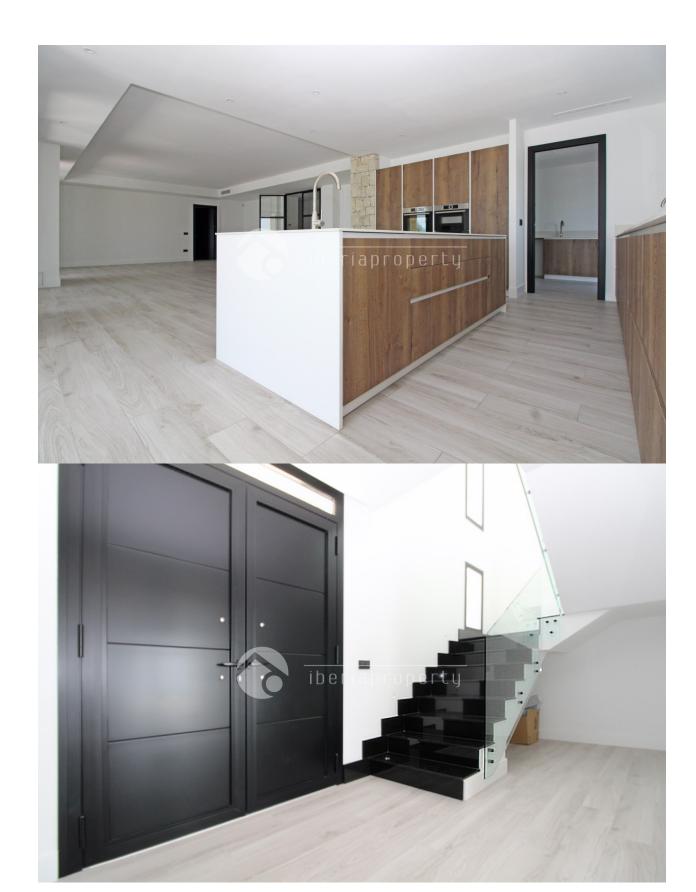

#### **DESCRIPTION**

Beautiful family finca / country house to be built (construction starts in March 2019) on a spectacular location offering amazing views over the sea, Calpe, Peñon de Ifach and Bernia mountains, facing south-west. Distribution ground floor: spectacular entrance hall with ample staircase and a powder room, large living room with fire place and direct access to the porch, from the living access to the kitchen / diner with adjacent utility room and on the other side access to the master suite with walk-in closet, bathroom with double sink and double shower, separate bath, with direct access to the pool terrace. Upstairs: large landing with office space and 3 large double bedrooms, all with walk-in closets, own bathroom and beautiful views. Outside there is a 11x4m pool and parking for multiple cars. Incl. underfloor heating, air-conditioning, double glazing, fully equipped kitchen and luxurious bathrooms etc.

## **KITCHEN**

- Open kitchen
- Equipped kitchen
- Granite countertop