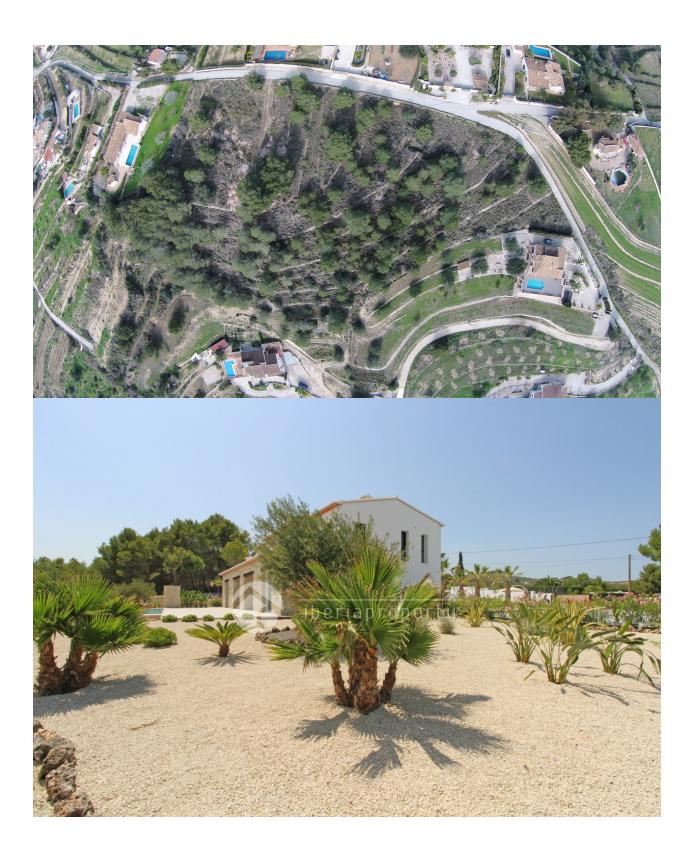

#### **DESCRIPTION**

Beautiful family finca / country house to be built (construction starts in March 2019) on a spectacular location offering amazing views over the sea, Calpe, Peñon de Ifach and Bernia mountains, facing south-west. Distribution ground floor: spectacular entrance hall with ample staircase and a powder room, large living room with fire place and direct access to the porch, from the living access to the kitchen / diner with adjacent utility room and on the other side access to the master suite with walk-in closet, bathroom with double sink and double shower, separate bath, with direct access to the pool terrace. Upstairs: large landing with office space and 3 large double bedrooms, all with walk-in closets, own bathroom and beautiful views. Outside there is a 11x4m pool and parking for multiple cars. Incl. underfloor heating, air-conditioning, double glazing, fully equipped kitchen and luxurious bathrooms etc.

## **VIEWS**

- Panoramic views
- Sea views
- Mountain views