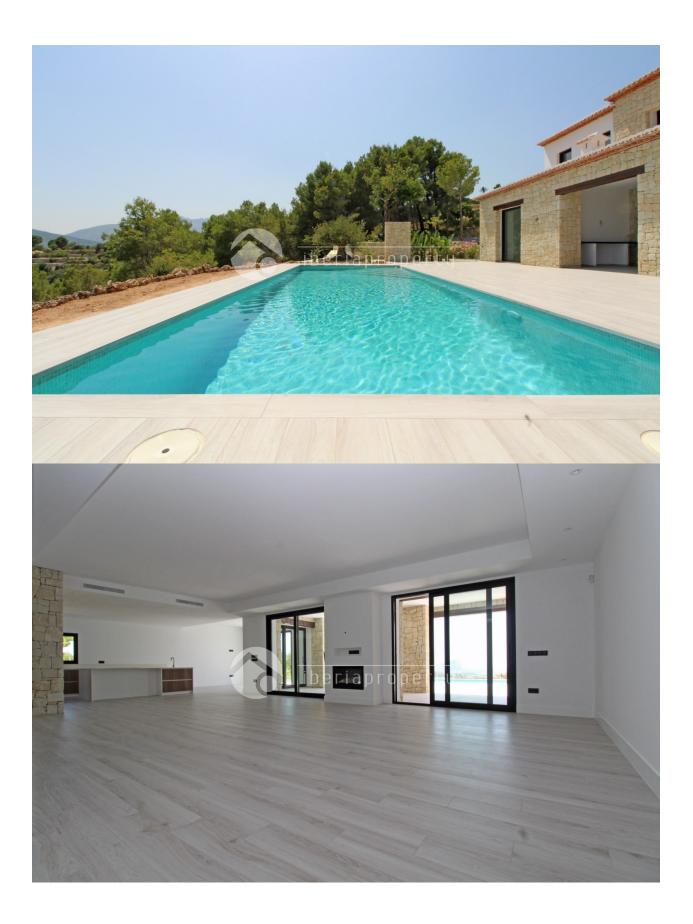

#### **DESCRIPTION**

Beautiful family finca / country house to be built (construction starts in March 2019) on a spectacular location offering amazing views over the sea, Calpe, Peñon de Ifach and Bernia mountains, facing south-west. Distribution ground floor: spectacular entrance hall with ample staircase and a powder room, large living room with fire place and direct access to the porch, from the living access to the kitchen / diner with adjacent utility room and on the other side access to the master suite with walk-in closet, bathroom with double sink and double shower, separate bath, with direct access to the pool terrace. Upstairs: large landing with office space and 3 large double bedrooms, all with walk-in closets, own bathroom and beautiful views. Outside there is a 11x4m pool and parking for multiple cars. Incl. underfloor heating, air-conditioning, double glazing, fully equipped kitchen and luxurious bathrooms etc.

## **VIEWS**

- Panoramic views
- Sea views
- Mountain views