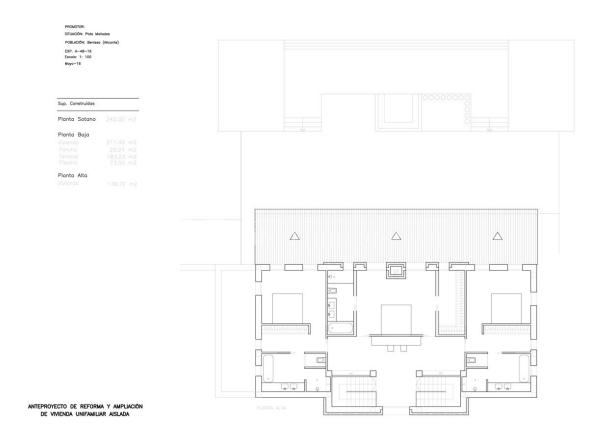

#### **DESCRIPTION**

Beautiful family finca / country house to be built (construction starts in March 2019) on a spectacular location offering amazing views over the sea, Calpe, Peñon de Ifach and Bernia mountains, facing south-west. Distribution ground floor: spectacular entrance hall with ample staircase and a powder room, large living room with fire place and direct access to the porch, from the living access to the kitchen / diner with adjacent utility room and on the other side access to the master suite with walk-in closet, bathroom with double sink and double shower, separate bath, with direct access to the pool terrace. Upstairs: large landing with office space and 3 large double bedrooms, all with walk-in closets, own bathroom and beautiful views. Outside there is a 11x4m pool and parking for multiple cars. Incl. underfloor heating, air-conditioning, double glazing, fully equipped kitchen and luxurious bathrooms etc.

# **EXTRA**

- · Built in wardrobes
- Reinforced door
- Double glazed windows
- Door bell with camera
- Satellite TV
- Storage room
- Laundry room
- Internet

PROMOTOR: SITUACIÓN: Ptda Mallades POBLACIÓN: Benisso (Alica EXP. A-48-16 Escala: 1: 100 Mayo-16