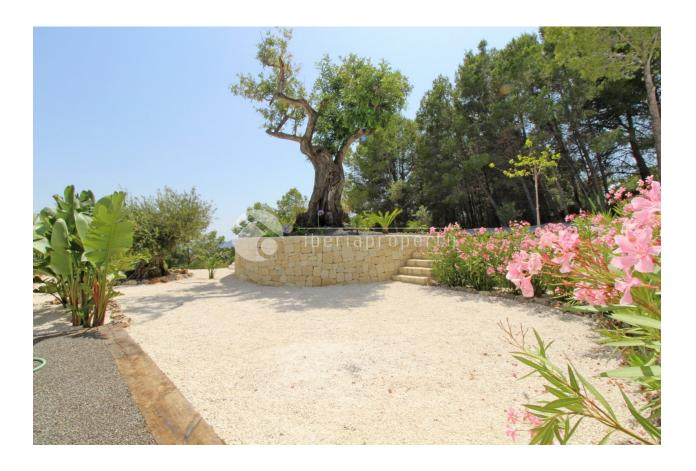

# GARDEN AND TERRACES

- Covered terrace
- Open terrace
- Exterior lights
- Automatic watering system
- Fruit trees
- Palm trees
- Play Ground
- Landscaped
- Fenced
- Stone walls
- Electric gate
- Outdoor kitchen
- Private garden