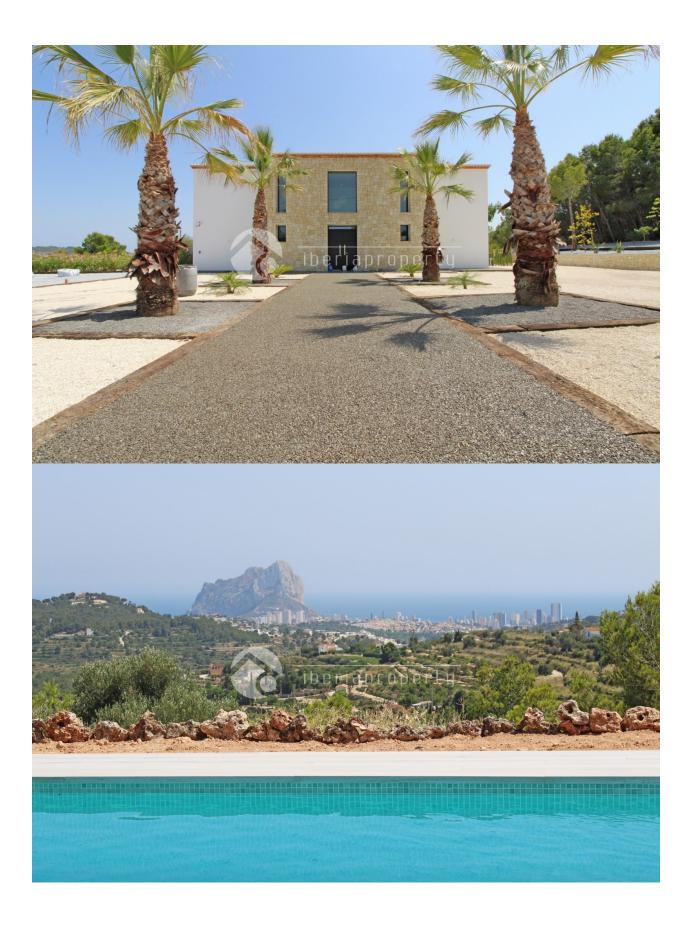

#### **DESCRIPTION**

Beautiful family finca / country house to be built (construction starts in March 2019) on a spectacular location offering amazing views over the sea, Calpe, Peñon de Ifach and Bernia mountains, facing south-west. Distribution ground floor: spectacular entrance hall with ample staircase and a powder room, large living room with fire place and direct access to the porch, from the living access to the kitchen / diner with adjacent utility room and on the other side access to the master suite with walk-in closet, bathroom with double sink and double shower, separate bath, with direct access to the pool terrace. Upstairs: large landing with office space and 3 large double bedrooms, all with walk-in closets, own bathroom and beautiful views. Outside there is a 11x4m pool and parking for multiple cars. Incl. underfloor heating, air-conditioning, double glazing, fully equipped kitchen and luxurious bathrooms etc.

## **VIEWS**

- Panoramic views
- Sea views
- Mountain views