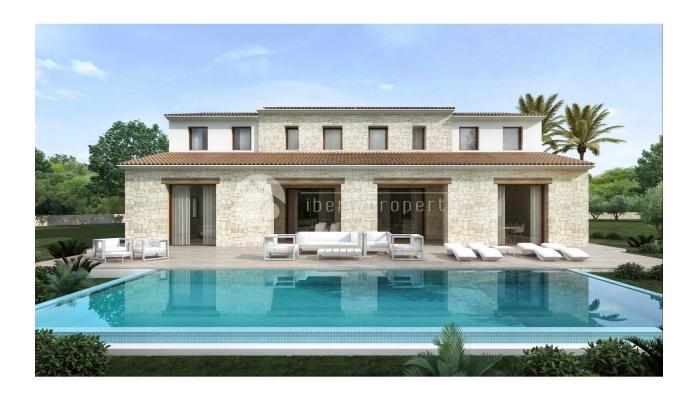

#### **DESCRIPTION**

Beautiful family finca / country house to be built (construction starts in March 2019) on a spectacular location offering amazing views over the sea, Calpe, Peñon de Ifach and Bernia mountains, facing south-west. Distribution ground floor: spectacular entrance hall with ample staircase and a powder room, large living room with fire place and direct access to the porch, from the living access to the kitchen / diner with adjacent utility room and on the other side access to the master suite with walk-in closet, bathroom with double sink and double shower, separate bath, with direct access to the pool terrace. Upstairs: large landing with office space and 3 large double bedrooms, all with walk-in closets, own bathroom and beautiful views. Outside there is a 11x4m pool and parking for multiple cars. Incl. underfloor heating, air-conditioning, double glazing, fully equipped kitchen and luxurious bathrooms etc.

## **VIEWS**

- Panoramic views
- Sea views
- Mountain views

## **ORIENTATION**

South