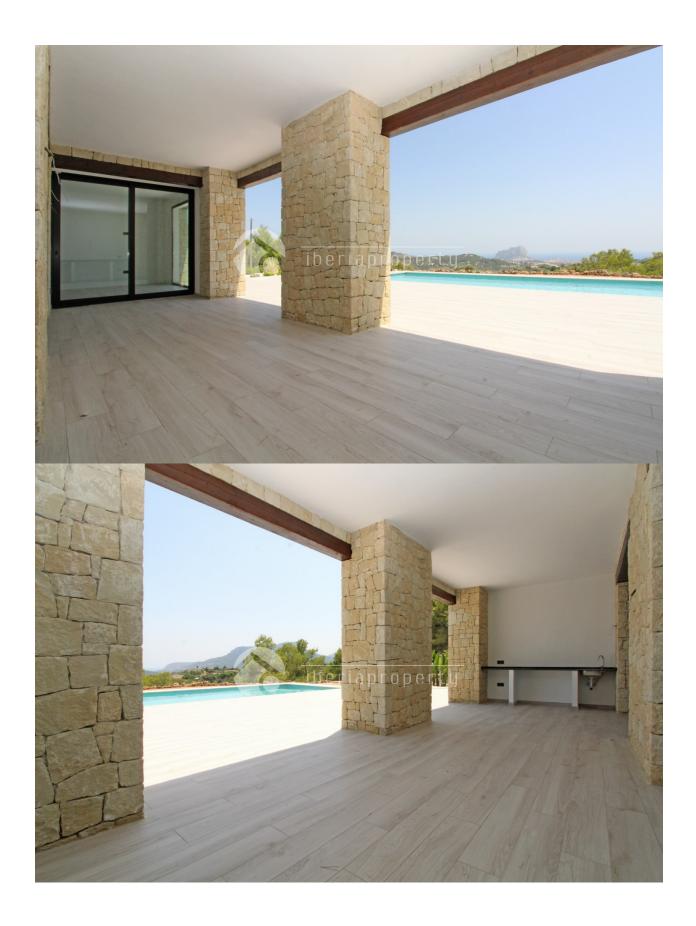

#### **DESCRIPTION**

Beautiful family finca / country house to be built (construction starts in March 2019) on a spectacular location offering amazing views over the sea, Calpe, Peñon de Ifach and Bernia mountains, facing south-west. Distribution ground floor: spectacular entrance hall with ample staircase and a powder room, large living room with fire place and direct access to the porch, from the living access to the kitchen / diner with adjacent utility room and on the other side access to the master suite with walk-in closet, bathroom with double sink and double shower, separate bath, with direct access to the pool terrace. Upstairs: large landing with office space and 3 large double bedrooms, all with walk-in closets, own bathroom and beautiful views. Outside there is a 11x4m pool and parking for multiple cars. Incl. underfloor heating, air-conditioning, double glazing, fully equipped kitchen and luxurious bathrooms etc.

## **VIEWS**

- Panoramic views
- Sea views
- Mountain views

# GARDEN AND TERRACES

- Covered terrace
- Open terrace
- Exterior lights
- Automatic watering system
- Fruit trees
- Palm trees
- Play Ground
- Landscaped
- Fenced
- Stone walls
- Electric gate
- Outdoor kitchen
- Private garden