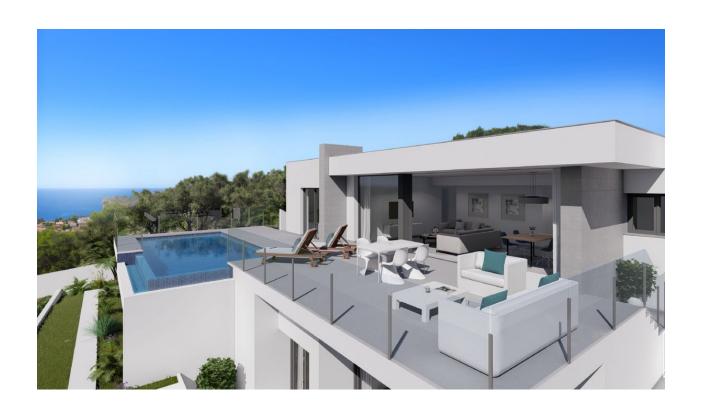

## **DESCRIPTION**

A modern Villa located in Lirios Design, Cumbre del Sol Residential Resort, in Benitachell, a consolidated residential area with magnificent sea views, ideal for all year-round enjoyment. Villa Creta has a design open to the sea and the Mediterranean light, on a single floor, which makes it extra comfortable. With 3 double bedrooms and spacious wardrobes, the master bedroom also has an en-suite bathroom and direct access to the terrace. The house is completed with a second bathroom, the living-dining room, porch, hall, a fully equipped kitchen with an attached laundry room and a car park. The exterior has been designed to enjoy the Mediterranean weather with a large terrace accessed from the master bedroom and the living-dining room, a swimming pool and the villa?s garden, which has outstanding sea views.