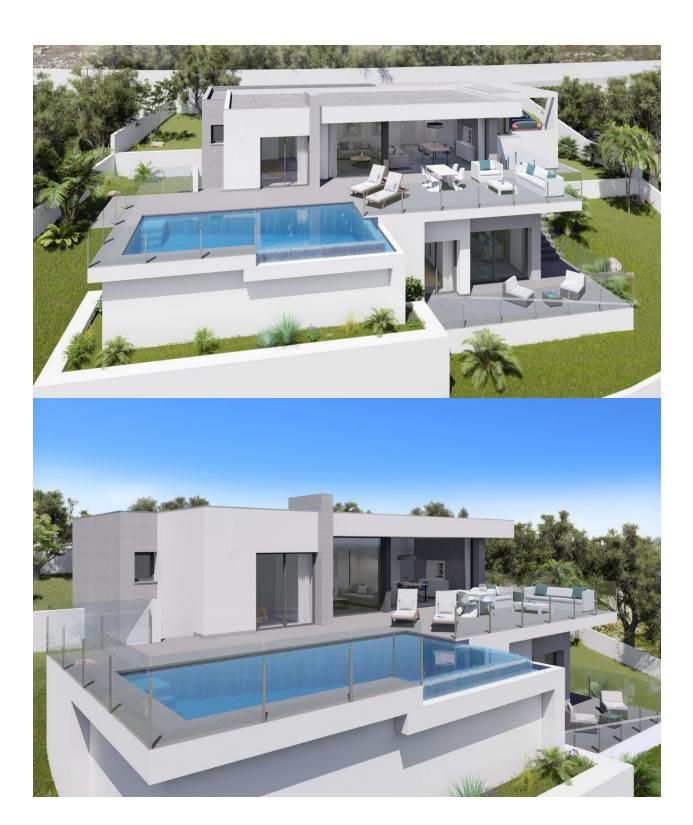

## **DESCRIPTION**

A modern Villa located in Lirios Design, Cumbre del Sol Residential Resort, in Benitachell, a consolidated residential area with magnificent sea views, ideal for all year-round enjoyment. Villa Creta has a design open to the sea and the Mediterranean light, on a single floor, which makes it extra comfortable. With 3 double bedrooms and spacious wardrobes, the master bedroom also has an en-suite bathroom and direct access to the terrace. The house is completed with a second bathroom, the living-dining room, porch, hall, a fully equipped kitchen with an attached laundry room and a car park. The exterior has been designed to enjoy the Mediterranean weather with a large terrace accessed from the master bedroom and the living-dining room, a swimming pool and the villa?s garden, which has outstanding sea views.