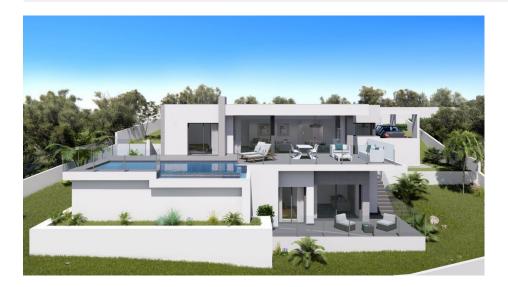

## **DESCRIPTION**

A modern Villa located in Lirios Design, Cumbre del Sol Residential Resort, in Benitachell, a consolidated residential area with magnificent sea views, ideal for all year-round enjoyment. Villa Creta has a design open to the sea and the Mediterranean light, on a single floor, which makes it extra comfortable. With 3 double bedrooms and spacious wardrobes, the master bedroom also has an en-suite bathroom and direct access to the terrace. The house is completed with a second bathroom, the living-dining room, porch, hall, a fully equipped kitchen with an attached laundry room and a car park. The exterior has been designed to enjoy the Mediterranean weather with a large terrace accessed from the master bedroom and the living-dining room, a swimming pool and the villa?s garden, which has outstanding sea views.