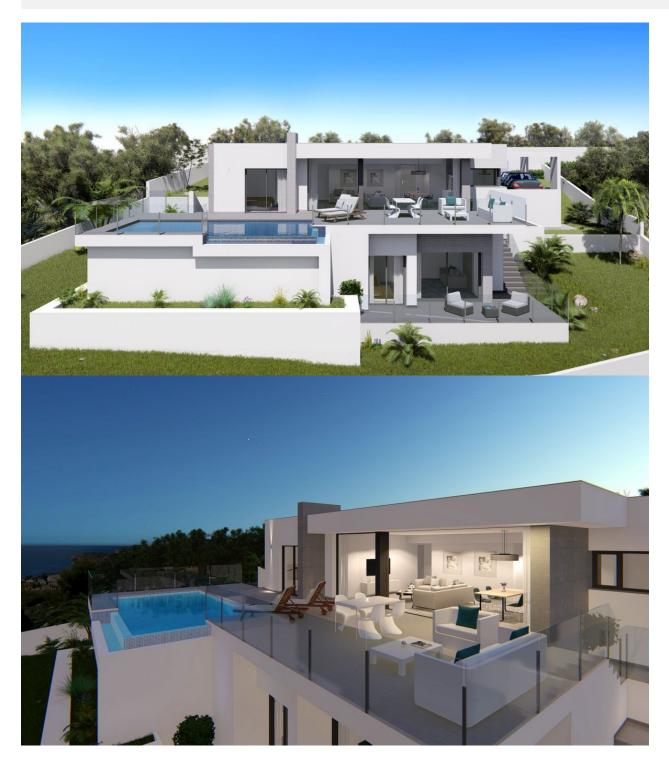

## **DESCRIPTION**

A modern Villa located in Lirios Design, Cumbre del Sol Residential Resort, in Benitachell, a consolidated residential area with magnificent sea views, ideal for all year-round enjoyment. Villa Creta has a design open to the sea and the Mediterranean light, on a single floor, which makes it extra comfortable. With 3 double bedrooms and spacious wardrobes, the master bedroom also has an en-suite bathroom and direct access to the terrace. The house is completed with a second bathroom, the living-dining room, porch, hall, a fully equipped kitchen with an attached laundry room and a car park. The exterior has been designed to enjoy the Mediterranean weather with a large terrace accessed from the master bedroom and the living-dining room, a swimming pool and the villa?s garden, which has outstanding sea views.