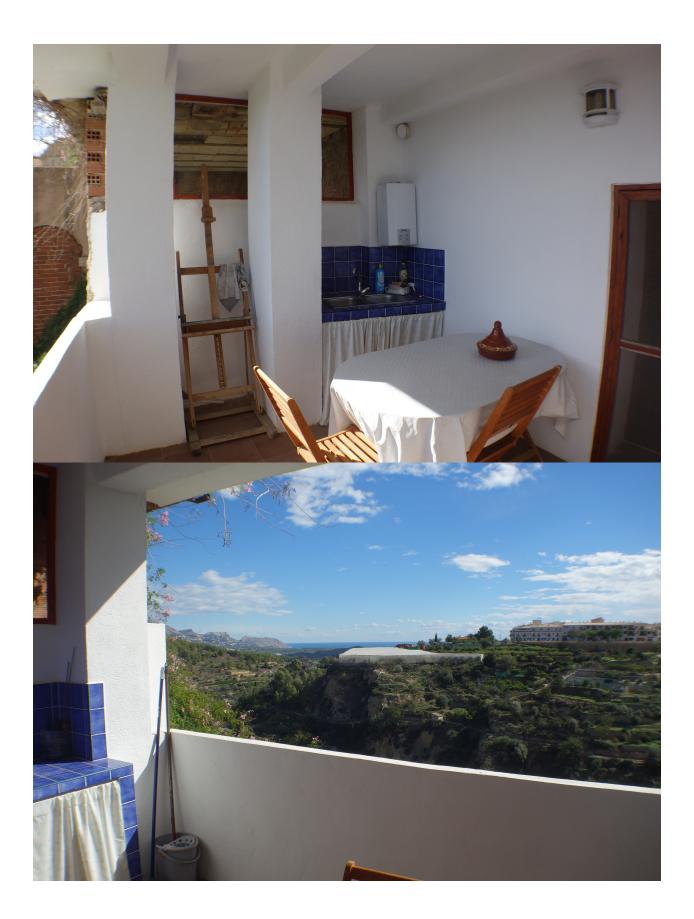

#### DESCRIPTION

A completely reformed townhouse in the centre of Polop. The history of this authentic townhouse goes back to 1800. It is a house with two worlds. Driving through the typically narrow streets you find this house as the last one in a Cul the sac. On the other side, when you are on one of the 4 terraces you have a breathtaking sea and mountain view. The key word of this house is Silence! Entering through the authentic front door you arrive in the hall where you find on the right hand a guest toilet, and on the left side the entrance to the bodega. Next to the hall you arrive in the really big kitchen and next to this the dining room (no picture for privacy reasons) . Next there is a first terrace with incredible view. The staircase brings you to the nice size master bedroom with en-suite bathroom. On the next level there are two more bedrooms with each ensuite bathroom. You could consider a small B&B with these two rooms. Starting again in the hall, we take the door of the bodega. In the staircase down you discover an original wall painting signed and dated in 1803! In the bodega the original owner has made her art atelier, but it could be easily converted in a bodega/wine seller. Next to this bodega you find a summer kitchen and again a lovely terrace with sea views. Because of

the structure of the house ( walls of 70cm) the house is cool in summer and warm in winter. The whole house has central heating, double glazing and shutters. But most of all, this townhouse has character, charm and is authentic. There is a closed garage included, but is a 50 meters further. Make an appointment to visit this unique property.