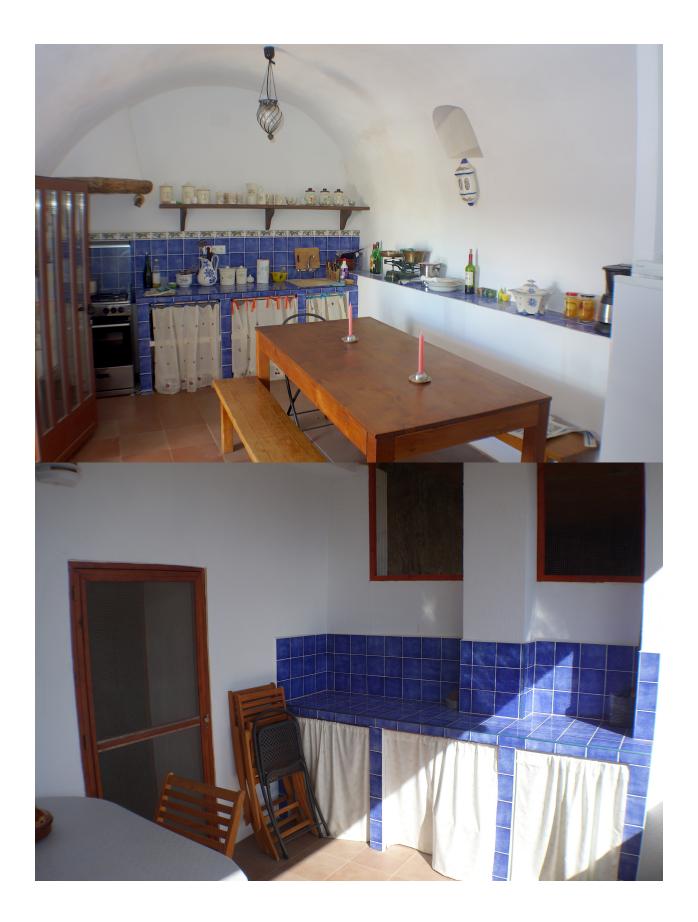

#### DESCRIPTION

A completely reformed townhouse in the centre of Polop. The history of this authentic townhouse goes back to 1800. It is a house with two worlds. Driving through the typically narrow streets you find this house as the last one in a Cul the sac. On the other side, when you are on one of the 4 terraces you have a breathtaking sea and mountain view. The key word of this house is Silence! Entering through the authentic front door you arrive in the hall where you find on the right hand a guest toilet, and on the left side the entrance to the bodega. Next to the hall you arrive in the really big kitchen and next to this the dining room (no picture for privacy reasons) . Next there is a first terrace with incredible view. The staircase brings you to the nice size master bedroom with en-suite bathroom. On the next level there are two more bedrooms with each ensuite bathroom. You could consider a small B&B with these two rooms. Starting again in the hall, we take the door of the bodega. In the staircase down you discover an original wall painting signed and dated in 1803! In the bodega the original owner has made her art atelier, but it could be easily converted in a bodega/wine seller. Next to this bodega you find a summer kitchen and again a lovely terrace with sea views. Because of