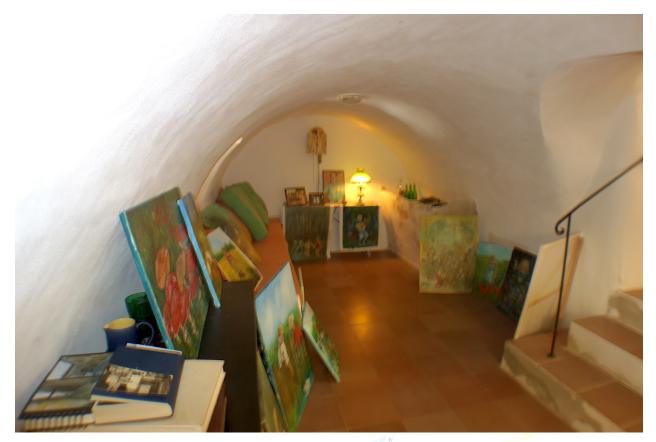

#### DESCRIPTION

A completely reformed townhouse in the centre of Polop. The history of this authentic townhouse goes back to 1800. It is a house with two worlds. Driving through the typically narrow streets you find this house as the last one in a Cul the sac. On the other side, when you are on one of the 4 terraces you have a breathtaking sea and mountain view. The key word of this house is Silence! Entering through the authentic front door you arrive in the hall where you find on the right hand a guest toilet, and on the left side the entrance to the bodega. Next to the hall you arrive in the really big kitchen and next to this the dining room (no picture for privacy reasons) . Next there is a first terrace with incredible view. The staircase brings you to the nice size master bedroom with en-suite bathroom. On the next level there are two more bedrooms with each ensuite bathroom. You could consider a small B&B with these two rooms. Starting again in the hall, we take the door of the bodega. In the staircase down you discover an original wall painting signed and dated in 1803! In the bodega the original owner has made her art atelier, but it could be easily converted in a bodega/wine seller. Next to this bodega you find a summer kitchen and again a lovely terrace with sea views. Because of