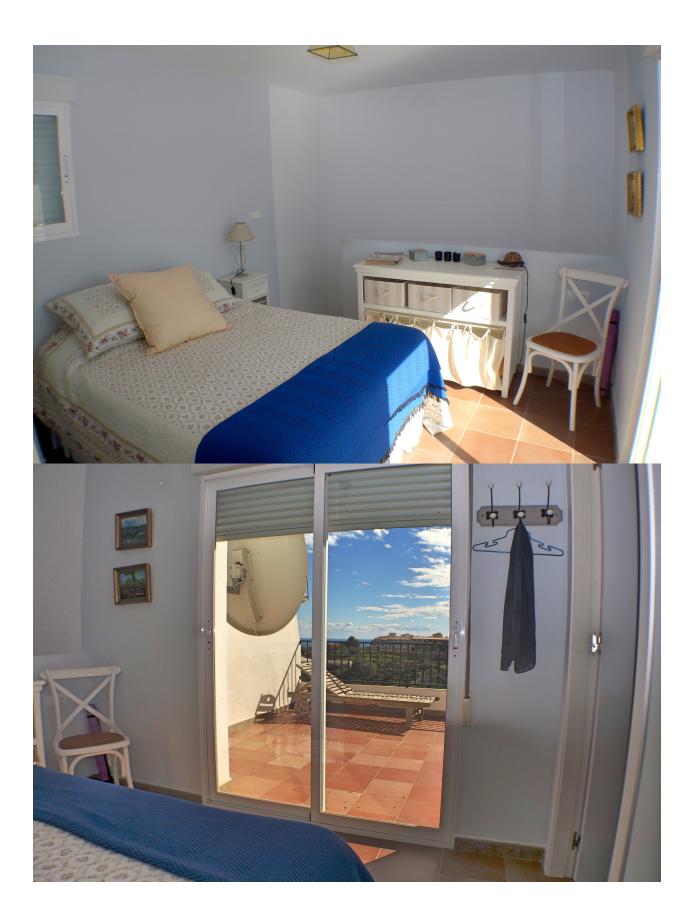

#### DESCRIPTION

A completely reformed townhouse in the centre of Polop. The history of this authentic townhouse goes back to 1800. It is a house with two worlds. Driving through the typically narrow streets you find this house as the last one in a Cul the sac. On the other side, when you are on one of the 4 terraces you have a breathtaking sea and mountain view. The key word of this house is Silence! Entering through the authentic front door you arrive in the hall where you find on the right hand a guest toilet, and on the left side the entrance to the bodega. Next to the hall you arrive in the really big kitchen and next to this the dining room (no picture for privacy reasons) . Next there is a first terrace with incredible view. The staircase brings you to the nice size master bedroom with en-suite bathroom. On the next level there are two more bedrooms with each ensuite bathroom. You could consider a small B&B with these two rooms. Starting again in the hall, we take the door of the bodega. In the staircase down you discover an original wall painting signed and dated in 1803! In the bodega the original owner has made her art atelier, but it could be easily converted in a bodega/wine seller. Next to this bodega you find a summer kitchen and again a lovely terrace with sea views. Because of

## VIEWS

• Panoramic views