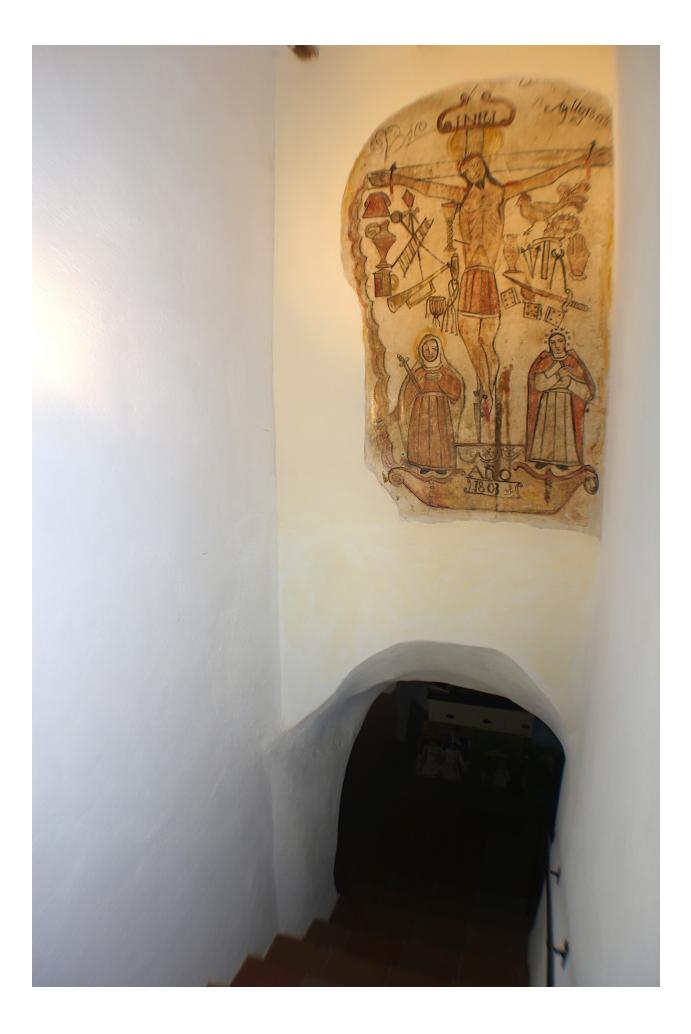

#### DESCRIPTION

A completely reformed townhouse in the centre of Polop. The history of this authentic townhouse goes back to 1800. It is a house with two worlds. Driving through the typically narrow streets you find this house as the last one in a Cul the sac. On the other side, when you are on one of the 4 terraces you have a breathtaking sea and mountain view. The key word of this house is Silence! Entering through the authentic front door you arrive in the hall where you find on the right hand a guest toilet, and on the left side the entrance to the bodega. Next to the hall you arrive in the really big kitchen and next to this the dining room (no picture for privacy reasons) . Next there is a first terrace with incredible view. The staircase brings you to the nice size master bedroom with en-suite bathroom. On the next level there are two more bedrooms with each ensuite bathroom. You could consider a small B&B with these two rooms. Starting again in the hall, we take the door of the bodega. In the staircase down you discover an original wall painting signed and dated in 1803! In the bodega the original owner has made her art atelier, but it could be easily converted in a bodega/wine seller. Next to this bodega you find a summer kitchen and again a lovely terrace with sea views. Because of