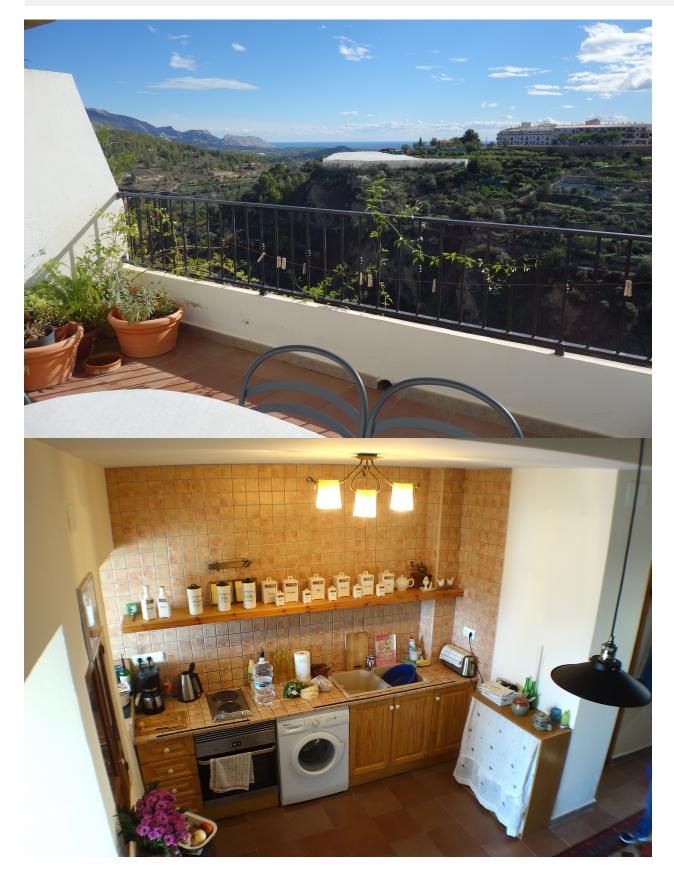

#### DESCRIPTION

A completely reformed townhouse in the centre of Polop. The history of this authentic townhouse goes back to 1800. It is a house with two worlds. Driving through the typically narrow streets you find this house as the last one in a Cul the sac. On the other side, when you are on one of the 4 terraces you have a breathtaking sea and mountain view. The key word of this house is Silence! Entering through the authentic front door you arrive in the hall where you find on the right hand a guest toilet, and on the left side the entrance to the bodega. Next to the hall you arrive in the really big kitchen and next to this the dining room (no picture for privacy reasons) . Next there is a first terrace with incredible view. The staircase brings you to the nice size master bedroom with en-suite bathroom. On the next level there are two more bedrooms with each ensuite bathroom. You could consider a small B&B with these two rooms. Starting again in the hall, we take the door of the bodega. In the staircase down you discover an original wall painting signed and dated in 1803! In the bodega the original owner has made her art atelier, but it could be easily converted in a bodega/wine seller. Next to this bodega you find a summer kitchen and again a lovely terrace with sea views. Because of

## VIEWS

• Panoramic views