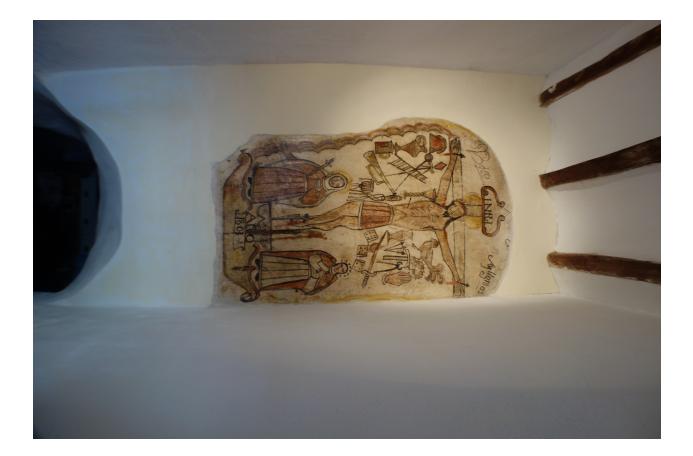

#### DESCRIPTION

A completely reformed townhouse in the centre of Polop. The history of this authentic townhouse goes back to 1800. It is a house with two worlds. Driving through the typically narrow streets you find this house as the last one in a Cul the sac. On the other side, when you are on one of the 4 terraces you have a breathtaking sea and mountain view. The key word of this house is Silence! Entering through the authentic front door you arrive in the hall where you find on the right hand a guest toilet, and on the left side the entrance to the bodega. Next to the hall you arrive in the really big kitchen and next to this the dining room (no picture for privacy reasons) . Next there is a first terrace with incredible view. The staircase brings you to the nice size master bedroom with en-suite bathroom. On the next level there are two more bedrooms with each ensuite bathroom. You could consider a small B&B with these two rooms. Starting again in the hall, we take the door of the bodega. In the staircase down you discover an original wall painting signed and dated in 1803! In the bodega the original owner has made her art atelier, but it could be easily converted in a bodega/wine seller. Next to this bodega you find a summer kitchen and again a lovely terrace with sea views. Because of