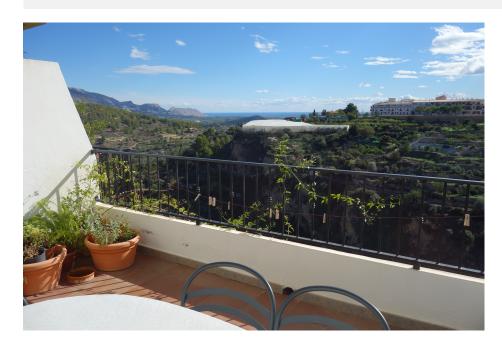

#### DESCRIPTION

A completely reformed townhouse in the centre of Polop. The history of this authentic townhouse goes back to 1800. It is a house with two worlds. Driving through the typically narrow streets you find this house as the last one in a Cul the sac. On the other side, when you are on one of the 4 terraces you have a breathtaking sea and mountain view. The key word of this house is Silence! Entering through the authentic front door you arrive in the hall where you find on the right hand a guest toilet, and on the left side the entrance to the bodega. Next to the hall you arrive in the really big kitchen and next to this the dining room (no picture for privacy reasons) . Next there is a first terrace with incredible view. The staircase brings you to the nice size master bedroom with en-suite bathroom. On the next level there are two more bedrooms with each ensuite bathroom. You could consider a small B&B with these two rooms. Starting again in the hall, we take the door of the bodega. In the staircase down you discover an original wall painting signed and dated in 1803! In the bodega the original owner has made her art atelier, but it could be easily converted in a bodega/wine seller. Next to this bodega you find a summer kitchen and again a lovely terrace with sea views. Because of

## VIEWS

• Panoramic views