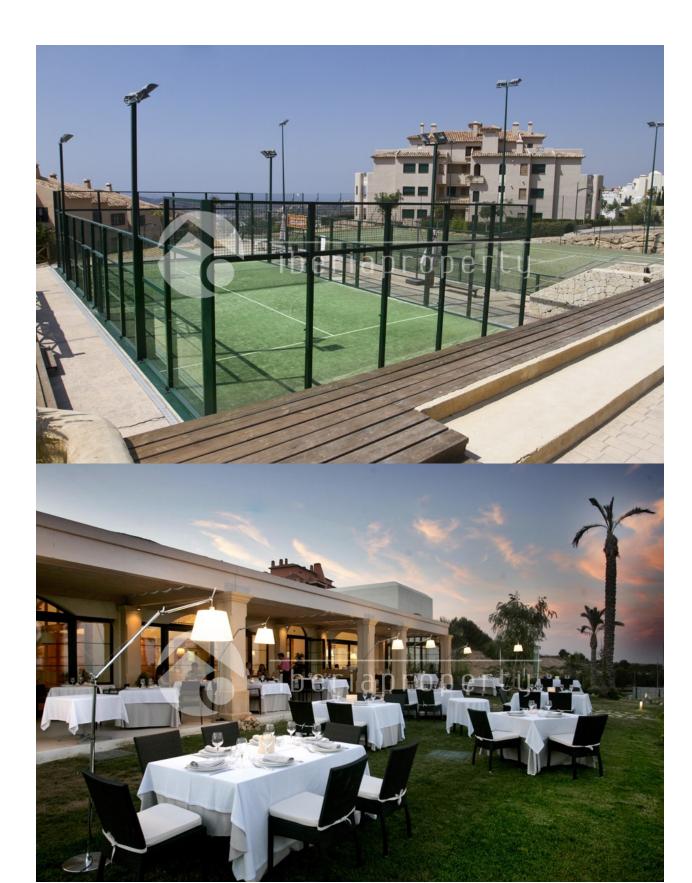

#### **DESCRIPTION**

3 bedroom, 3 bathroom Penthouse duplex in Sierra Cortina. Fantastic views to both sea and mountain. In front of the building is the pool with and under build gym, jacuzzi and sauna. Large terraces 62 m2 and 33 m2. The roof terrace has and 270 degree view. The smaller terrace is also south facing with sea view. There is also a small forest with walking roads in this urbanisation The project is located in the Sierra Cortina not far from Puig Campana mountain, 1362 m high fantastic for haiking/cycling, Asía Garden Hotel, 3 golf courses, Villa Aitana Hotel, Terra Mitica Theme Park and more The Avenue is connected directly to the exit of the AP-7 La Marina, Crossroads, Leroy Merlin, Mercadona, Decathlon, Zara etc. And next to this all the services of the most powerful tourist center of the Costa Blanca Due to the proximity to the coast you can enjoy the fabulous beaches of Levante, Poniente, the Cala de Finestratand the Villajoysa with more than 8 km in length that are among the best in Europe awarded the European Union blue flag awarded by the quality of its waters, by cleaning and services offered.

#### **GARDEN AND TERRACES**

- Covered terrace
- Open terrace
- Exterior lights
- Automatic watering system
- Palm trees
- Play Ground
- Landscaped
- Fenced
- Lawn
- · Electric gate
- Communal Garden