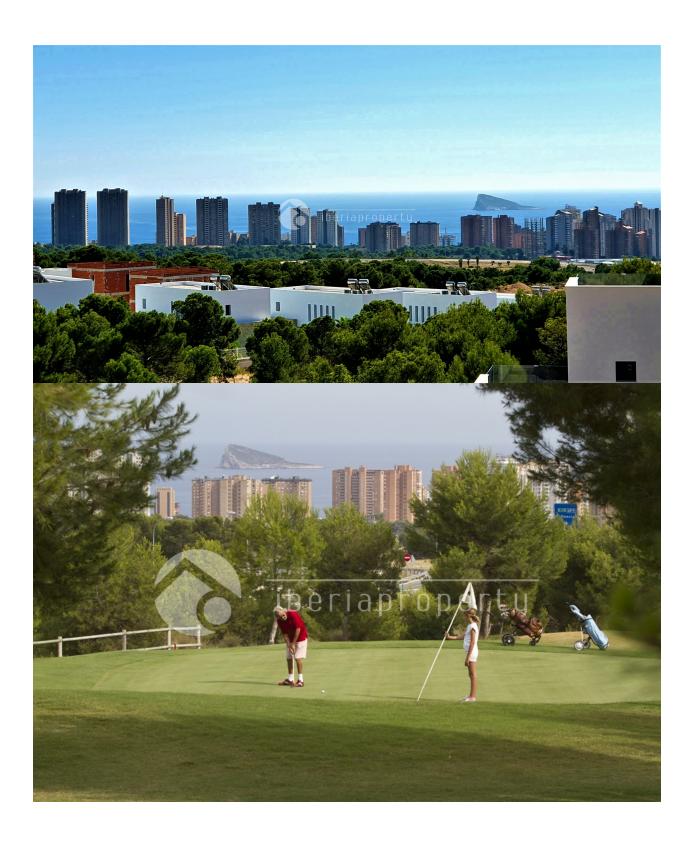

#### **DESCRIPTION**

3 bedroom, 3 bathroom Penthouse duplex in Sierra Cortina. Fantastic views to both sea and mountain. In front of the building is the pool with and under build gym, jacuzzi and sauna. Large terraces 62 m2 and 33 m2. The roof terrace has and 270 degree view. The smaller terrace is also south facing with sea view. There is also a small forest with walking roads in this urbanisation The project is located in the Sierra Cortina not far from Puig Campana mountain, 1362 m high fantastic for haiking/cycling, Asía Garden Hotel, 3 golf courses, Villa Aitana Hotel, Terra Mitica Theme Park and more The Avenue is connected directly to the exit of the AP-7 La Marina, Crossroads, Leroy Merlin, Mercadona, Decathlon, Zara etc. And next to this all the services of the most powerful tourist center of the Costa Blanca Due to the proximity to the coast you can enjoy the fabulous beaches of Levante, Poniente, the Cala de Finestratand the Villajoysa with more than 8 km in length that are among the best in Europe awarded the European Union blue flag awarded by the quality of its waters, by cleaning and services offered.

#### **VIEWS**

- Panoramic views
- Sea views
- Mountain views