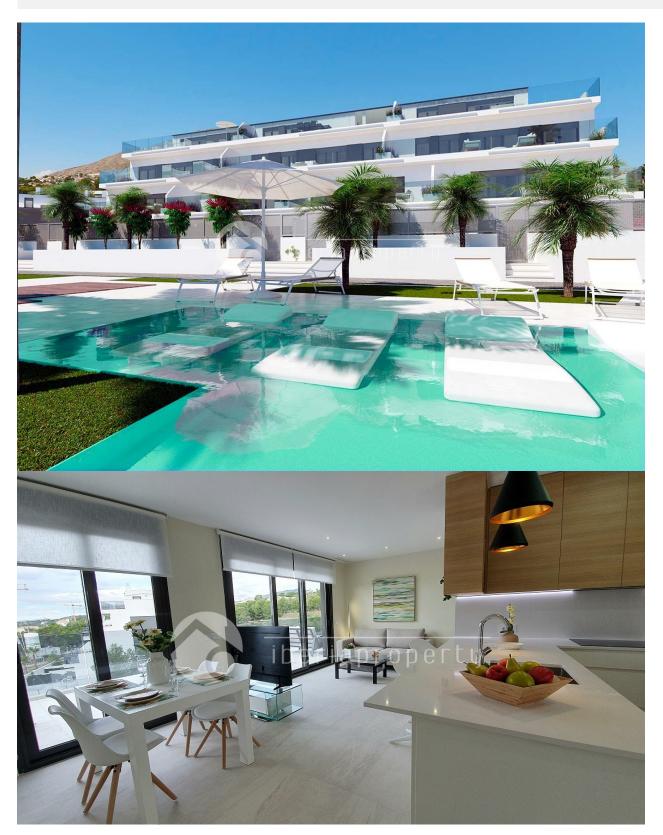

#### **DESCRIPTION**

3 bedroom, 3 bathroom Penthouse duplex in Sierra Cortina. Fantastic views to both sea and mountain. In front of the building is the pool with and under build gym, jacuzzi and sauna. Large terraces 62 m2 and 33 m2. The roof terrace has and 270 degree view. The smaller terrace is also south facing with sea view. There is also a small forest with walking roads in this urbanisation The project is located in the Sierra Cortina not far from Puig Campana mountain, 1362 m high fantastic for haiking/cycling, Asía Garden Hotel, 3 golf courses, Villa Aitana Hotel, Terra Mitica Theme Park and more The Avenue is connected directly to the exit of the AP-7 La Marina, Crossroads, Leroy Merlin, Mercadona, Decathlon, Zara etc. And next to this all the services of the most powerful tourist center of the Costa Blanca Due to the proximity to the coast you can enjoy the fabulous beaches of Levante, Poniente, the Cala de Finestratand the Villajoysa with more than 8 km in length that are among the best in Europe awarded the European Union blue flag awarded by the quality of its waters, by cleaning and services offered.

#### **GARDEN AND TERRACES**

- Covered terrace
- Open terrace
- Exterior lights
- Automatic watering system
- Palm trees
- Play Ground
- Landscaped
- Fenced
- Lawn
- · Electric gate
- Communal Garden