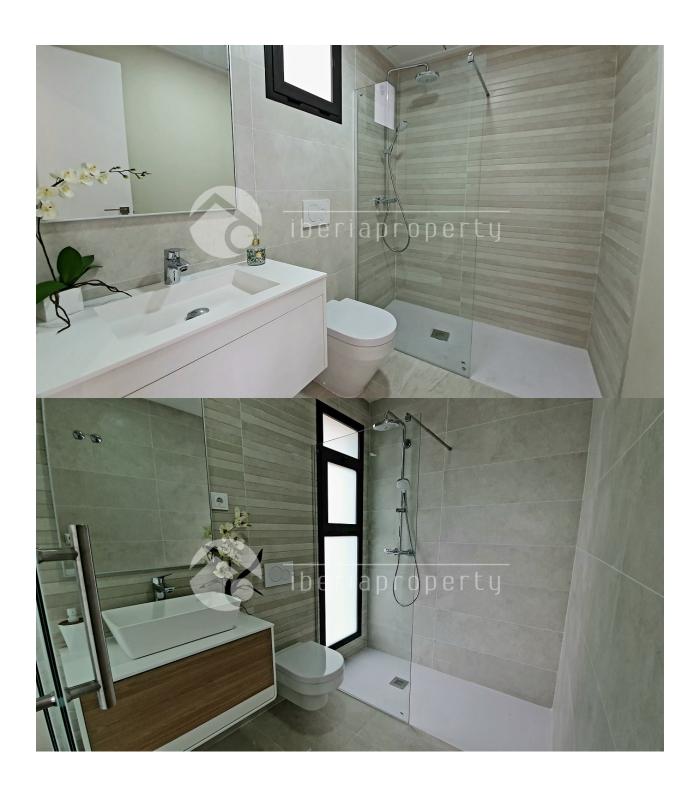

#### **FINESTRAT (SIERRA CORTINA)**

| INFO              |                               |
|-------------------|-------------------------------|
| PRICE:            | 385.000 €                     |
| PROPERTY<br>TYPE: | Apartment (Penthouse)         |
| CITY:             | Finestrat (Sierra<br>Cortina) |
| BEDROOMS:         | 3                             |
| Bathrooms:        | 3                             |
| Build ( m2 ):     | 128                           |
| Plot ( m2 ):      | -                             |
| Terrace ( m2 ):   | 33 + 62                       |
| Year:             |                               |
| Floor:            | 3                             |
| Old price         | -                             |

#### **DESCRIPTION**

3 bedroom, 3 bathroom Penthouse duplex in Sierra Cortina. Fantastic views to both sea and mountain. In front of the building is the pool with and under build gym, jacuzzi and sauna. Large terraces 62 m2 and 33 m2. The roof terrace has and 270 degree view. The smaller terrace is also south facing with sea view. There is also a small forest with walking roads in this urbanisation The project is located in the Sierra Cortina not far from Puig Campana mountain, 1362 m high fantastic for haiking/cycling, Asía Garden Hotel, 3 golf courses, Villa Aitana Hotel, Terra Mitica Theme Park and more The Avenue is connected directly to the exit of the AP-7 La Marina, Crossroads, Leroy Merlin, Mercadona, Decathlon, Zara etc. And next to this all the services of the most powerful tourist center of the Costa Blanca Due to the proximity to the coast you can enjoy the fabulous beaches of Levante, Poniente, the Cala de Finestratand the Villajoysa with more than 8 km in length that are among the best in Europe awarded the European Union blue flag awarded by the quality of its waters, by cleaning and services offered.