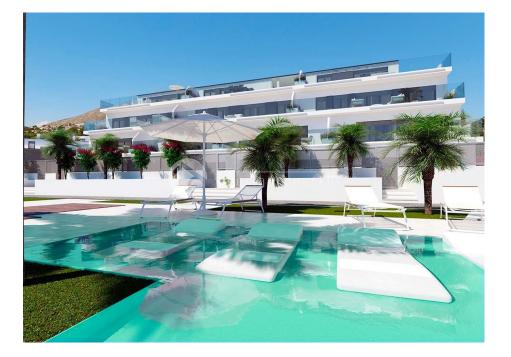

#### **DESCRIPTION**

3 bedroom, 3 bathroom Penthouse duplex in Sierra Cortina. Fantastic views to both sea and mountain. In front of the building is the pool with and under build gym, jacuzzi and sauna. Large terraces 62 m2 and 33 m2. The roof terrace has and 270 degree view. The smaller terrace is also south facing with sea view. There is also a small forest with walking roads in this urbanisation The project is located in the Sierra Cortina not far from Puig Campana mountain, 1362 m high fantastic for haiking/cycling, Asía Garden Hotel, 3 golf courses, Villa Aitana Hotel, Terra Mitica Theme Park and more The Avenue is connected directly to the exit of the AP-7 La Marina, Crossroads, Leroy Merlin, Mercadona, Decathlon, Zara etc. And next to this all the services of the most powerful tourist center of the Costa Blanca Due to the proximity to the coast you can enjoy the fabulous beaches of Levante, Poniente, the Cala de Finestratand the Villajoysa with more than 8 km in length that are among the best in Europe awarded the European Union blue flag awarded by the quality of its waters, by cleaning and services offered.

#### **GARDEN AND TERRACES**

- Covered terrace
- Open terrace
- Exterior lights
- Automatic watering system
- Palm trees
- Play Ground
- Landscaped
- Fenced
- Lawn
- · Electric gate
- Communal Garden