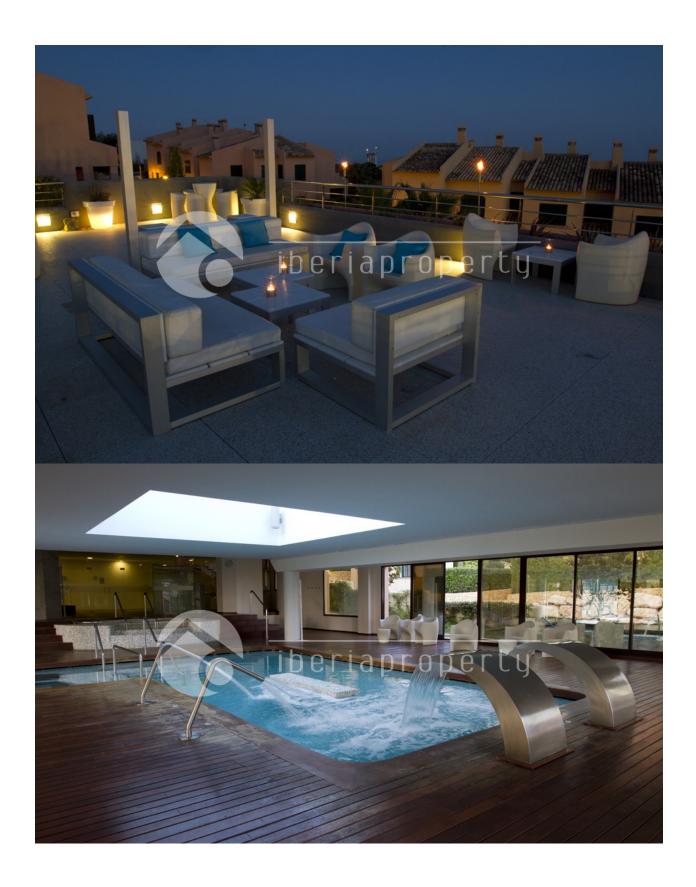

#### **DESCRIPTION**

3 bedroom, 3 bathroom Penthouse duplex in Sierra Cortina. Fantastic views to both sea and mountain. In front of the building is the pool with and under build gym, jacuzzi and sauna. Large terraces 62 m2 and 33 m2. The roof terrace has and 270 degree view. The smaller terrace is also south facing with sea view. There is also a small forest with walking roads in this urbanisation The project is located in the Sierra Cortina not far from Puig Campana mountain, 1362 m high fantastic for haiking/cycling, Asía Garden Hotel, 3 golf courses, Villa Aitana Hotel, Terra Mitica Theme Park and more The Avenue is connected directly to the exit of the AP-7 La Marina, Crossroads, Leroy Merlin, Mercadona, Decathlon, Zara etc. And next to this all the services of the most powerful tourist center of the Costa Blanca Due to the proximity to the coast you can enjoy the fabulous beaches of Levante, Poniente, the Cala de Finestratand the Villajoysa with more than 8 km in length that are among the best in Europe awarded the European Union blue flag awarded by the quality of its waters, by cleaning and services offered.

# **PARKING**

Garage no Cars: 1 • Sauna

- Bathroom en-suite
- Gym

## **EXTRA**

- Outdoor jacuzzi
- Built in wardrobes
- Alarm
- Reinforced door
- Double glazed windows
- Door bell with camera
- Satellite TV
- Lift
- Internet
- Concierge