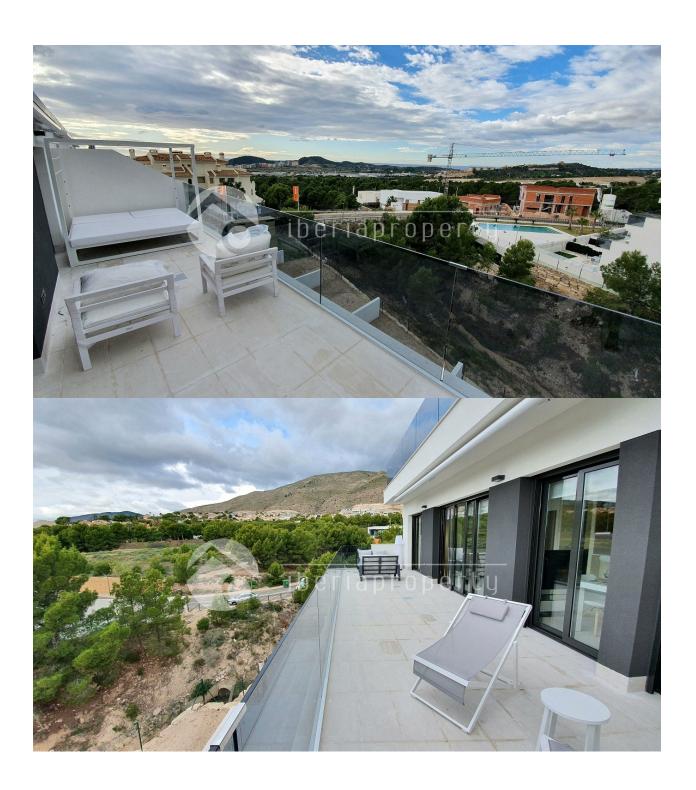

#### **FINESTRAT (SIERRA CORTINA)**

| INFO              |                               |
|-------------------|-------------------------------|
| PRICE:            | 385.000 €                     |
| PROPERTY<br>TYPE: | Apartment (Penthouse)         |
| CITY:             | Finestrat (Sierra<br>Cortina) |
| BEDROOMS:         | 3                             |
| Bathrooms:        | 3                             |
| Build ( m2 ):     | 128                           |
| Plot ( m2 ):      | -                             |
| Terrace ( m2 ):   | 33 + 62                       |
| Year:             |                               |
| Floor:            | 3                             |
| Old price         | -                             |

#### **DESCRIPTION**

3 bedroom, 3 bathroom Penthouse duplex in Sierra Cortina. Fantastic views to both sea and mountain. In front of the building is the pool with and under build gym, jacuzzi and sauna. Large terraces 62 m2 and 33 m2. The roof terrace has and 270 degree view. The smaller terrace is also south facing with sea view. There is also a small forest with walking roads in this urbanisation The project is located in the Sierra Cortina not far from Puig Campana mountain, 1362 m high fantastic for haiking/cycling, Asía Garden Hotel, 3 golf courses, Villa Aitana Hotel, Terra Mitica Theme Park and more The Avenue is connected directly to the exit of the AP-7 La Marina, Crossroads, Leroy Merlin, Mercadona, Decathlon, Zara etc. And next to this all the services of the most powerful tourist center of the Costa Blanca Due to the proximity to the coast you can enjoy the fabulous beaches of Levante, Poniente, the Cala de Finestratand the Villajoysa with more than 8 km in length that are among the best in Europe awarded the European Union blue flag awarded by the quality of its waters, by cleaning and services offered.

#### **VIEWS**

- Panoramic views
- Sea views
- Mountain views

#### **GARDEN AND TERRACES**

- Covered terrace
- Open terrace
- Exterior lights
- Automatic watering system
- Palm trees
- Play Ground
- Landscaped
- Fenced
- Lawn
- · Electric gate
- Communal Garden