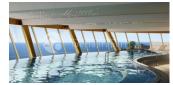

### **DESCRIPTION**

Benidorm twin towers called the Diamond, with more than 500 m2 common areas on the top floor, 198 m over the sea level. Skybar with sitting areas both in and outside, outside chill out areas with jacuzzi, indoor pool, gym. All of it with a view you can only imagine. On the ground floor there are more chill out areas, restaurant and a pool formed like a lake. Here also with seaview The main entrance is in the basement same style as a 5 star hotel, the cars can then continue to their underground parking. All apartments are south facing with outstanding sea views, large terraces. Extra high ceilings and air condition hot and cold in the whole apartment. Sizes; Center apartments 75 m2 2 bedroom 1 bathroom from 287.000 €, Corner apartments 95 m2 2 bedrooms 2 baths from 307.000 €. Penthouses with 3 bed and 3 baths up to over 1.000.000 € 60% sold, finished in 2021