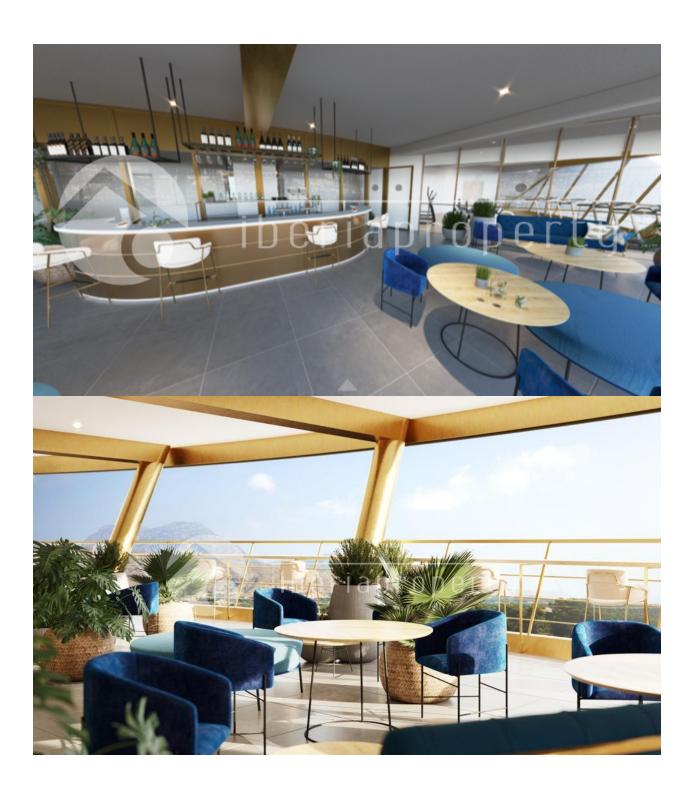

### **DESCRIPTION**

Benidorm twin towers called the Diamond, with more than 500 m2 common areas on the top floor, 198 m over the sea level. Skybar with sitting areas both in and outside, outside chill out areas with jacuzzi, indoor pool, gym. All of it with a view you can only imagine. On the ground floor there are more chill out areas, restaurant and a pool formed like a lake. Here also with seaview The main entrance is in the basement same style as a 5 star hotel, the cars can then continue to their underground parking. All apartments are south facing with outstanding sea views, large terraces. Extra high ceilings and air condition hot and cold in the whole apartment. Sizes; Center apartments 75 m2 2 bedroom 1 bathroom from 287.000 €, Corner apartments 95 m2 2 bedrooms 2 baths from 307.000 €. Penthouses with 3 bed and 3 baths up to over 1.000.000 € 60% sold, finished in 2021