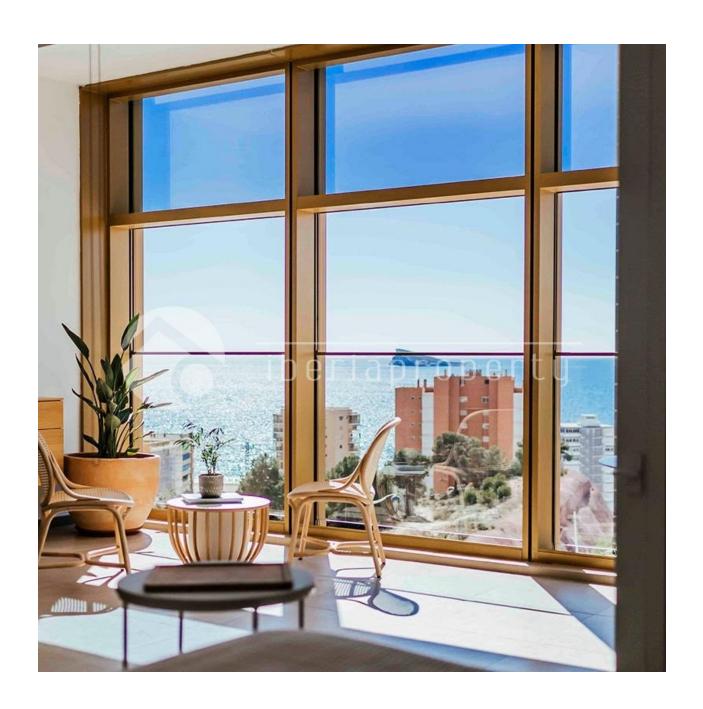

### **DESCRIPTION**

Benidorm twin towers called the Diamond, with more than 500 m2 common areas on the top floor, 198 m over the sea level. Skybar with sitting areas both in and outside, outside chill out areas with jacuzzi, indoor pool, gym. All of it with a view you can only imagine. On the ground floor there are more chill out areas, restaurant and a pool formed like a lake. Here also with seaview The main entrance is in the basement same style as a 5 star hotel, the cars can then continue to their underground parking. All apartments are south facing with outstanding sea views, large terraces. Extra high ceilings and air condition hot and cold in the whole apartment. Sizes; Center apartments 75 m2 2 bedroom 1 bathroom from 287.000 €, Corner apartments 95 m2 2 bedrooms 2 baths from 307.000 €. Penthouses with 3 bed and 3 baths up to over 1.000.000 € 60% sold, finished in 2021