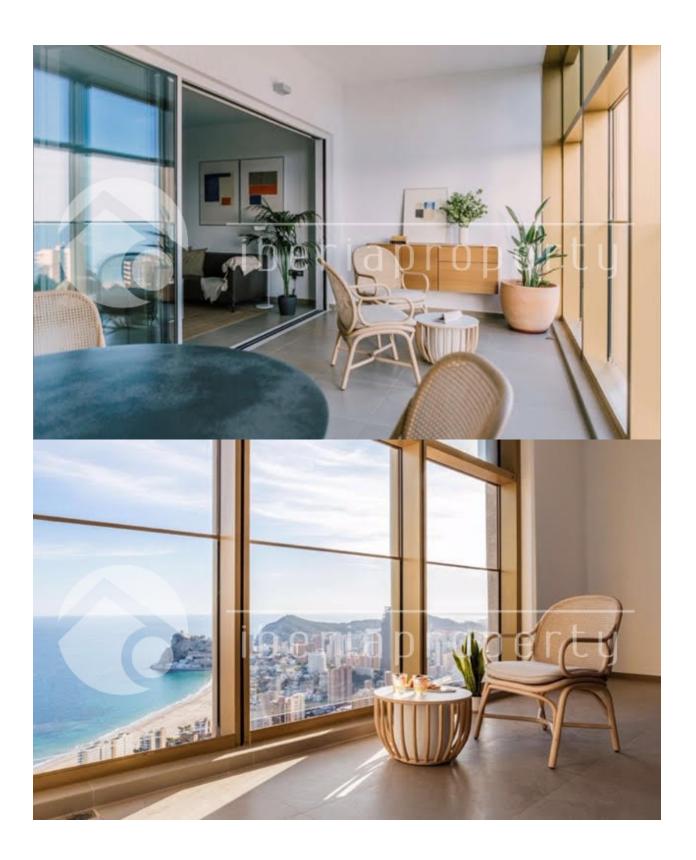

### **DESCRIPTION**

Benidorm twin towers called the Diamond, with more than 500 m2 common areas on the top floor, 198 m over the sea level. Skybar with sitting areas both in and outside, outside chill out areas with jacuzzi, indoor pool, gym. All of it with a view you can only imagine. On the ground floor there are more chill out areas, restaurant and a pool formed like a lake. Here also with seaview The main entrance is in the basement same style as a 5 star hotel, the cars can then continue to their underground parking. All apartments are south facing with outstanding sea views, large terraces. Extra high ceilings and air condition hot and cold in the whole apartment. Sizes; Center apartments 75 m2 2 bedroom 1 bathroom from 287.000 €, Corner apartments 95 m2 2 bedrooms 2 baths from 307.000 €. Penthouses with 3 bed and 3 baths up to over 1.000.000 € 60% sold, finished in 2021