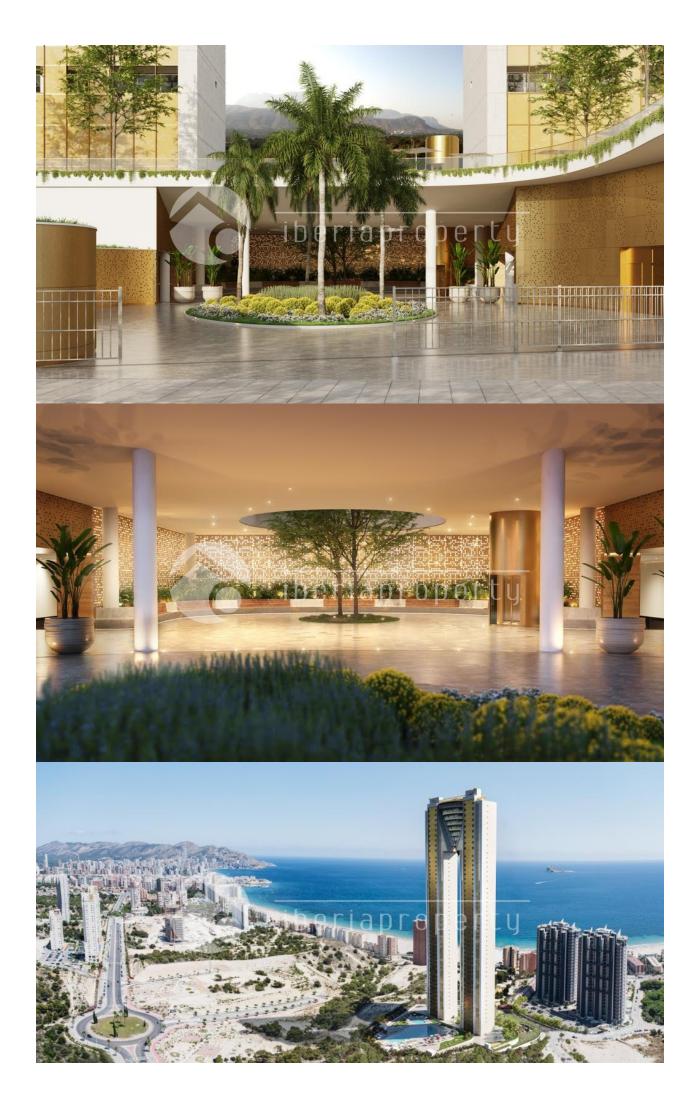

### **DESCRIPTION**

Benidorm twin towers called the Diamond, with more than 500 m2 common areas on the top floor, 198 m over the sea level. Skybar with sitting areas both in and outside, outside chill out areas with jacuzzi, indoor pool, gym. All of it with a view you can only imagine. On the ground floor there are more chill out areas, restaurant and a pool formed like a lake. Here also with seaview The main entrance is in the basement same style as a 5 star hotel, the cars can then continue to their underground parking. All apartments are south facing with outstanding sea views, large terraces. Extra high ceilings and air condition hot and cold in the whole apartment. Sizes; Center apartments 75 m2 2 bedroom 1 bathroom from 287.000 €, Corner apartments 95 m2 2 bedrooms 2 baths from 307.000 €. Penthouses with 3 bed and 3 baths up to over 1.000.000 € 60% sold, finished in 2021