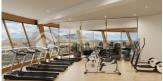

### **DESCRIPTION**

Benidorm twin towers called the Diamond, with more than 500 m2 common areas on the top floor, 198 m over the sea level. Skybar with sitting areas both in and outside, outside chill out areas with jacuzzi, indoor pool, gym. All of it with a view you can only imagine. On the ground floor there are more chill out areas, restaurant and a pool formed like a lake. Here also with seaview The main entrance is in the basement same style as a 5 star hotel, the cars can then continue to their underground parking. All apartments are south facing with outstanding sea views, large terraces. Extra high ceilings and air condition hot and cold in the whole apartment. Sizes; Center apartments 75 m2 2 bedroom 1 bathroom from 287.000 €, Corner apartments 95 m2 2 bedrooms 2 baths from 307.000 €. Penthouses with 3 bed and 3 baths up to over 1.000.000 € 60% sold, finished in 2021