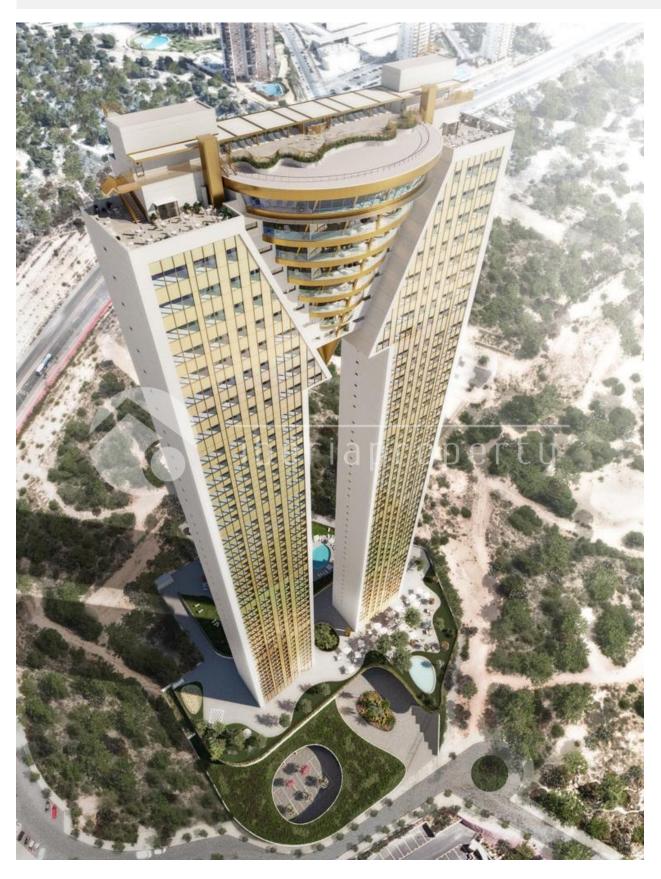

### **DESCRIPTION**

Benidorm twin towers called the Diamond, with more than 500 m2 common areas on the top floor, 198 m over the sea level. Skybar with sitting areas both in and outside, outside chill out areas with jacuzzi, indoor pool, gym. All of it with a view you can only imagine. On the ground floor there are more chill out areas, restaurant and a pool formed like a lake. Here also with seaview The main entrance is in the basement same style as a 5 star hotel, the cars can then continue to their underground parking. All apartments are south facing with outstanding sea views, large terraces. Extra high ceilings and air condition hot and cold in the whole apartment. Sizes; Center apartments 75 m2 2 bedroom 1 bathroom from 287.000 €, Corner apartments 95 m2 2 bedrooms 2 baths from 307.000 €. Penthouses with 3 bed and 3 baths up to over 1.000.000 € 60% sold, finished in 2021