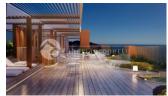

### **DESCRIPTION**

Benidorm twin towers called the Diamond, with more than 500 m2 common areas on the top floor, 198 m over the sea level. Skybar with sitting areas both in and outside, outside chill out areas with jacuzzi, indoor pool, gym. All of it with a view you can only imagine. On the ground floor there are more chill out areas, restaurant and a pool formed like a lake. Here also with seaview The main entrance is in the basement same style as a 5 star hotel, the cars can then continue to their underground parking. All apartments are south facing with outstanding sea views, large terraces. Extra high ceilings and air condition hot and cold in the whole apartment. Sizes; Center apartments 75 m2 2 bedroom 1 bathroom from 287.000 €, Corner apartments 95 m2 2 bedrooms 2 baths from 307.000 €. Penthouses with 3 bed and 3 baths up to over 1.000.000 € 60% sold, finished in 2021