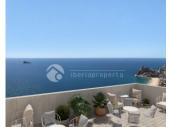

### **DESCRIPTION**

Benidorm twin towers called the Diamond, with more than 500 m2 common areas on the top floor, 198 m over the sea level. Skybar with sitting areas both in and outside, outside chill out areas with jacuzzi, indoor pool, gym. All of it with a view you can only imagine. On the ground floor there are more chill out areas, restaurant and a pool formed like a lake. Here also with seaview The main entrance is in the basement same style as a 5 star hotel, the cars can then continue to their underground parking. All apartments are south facing with outstanding sea views, large terraces. Extra high ceilings and air condition hot and cold in the whole apartment. Sizes; Center apartments 75 m2 2 bedroom 1 bathroom from 287.000 €, Corner apartments 95 m2 2 bedrooms 2 baths from 307.000 €. Penthouses with 3 bed and 3 baths up to over 1.000.000 € 60% sold, finished in 2021