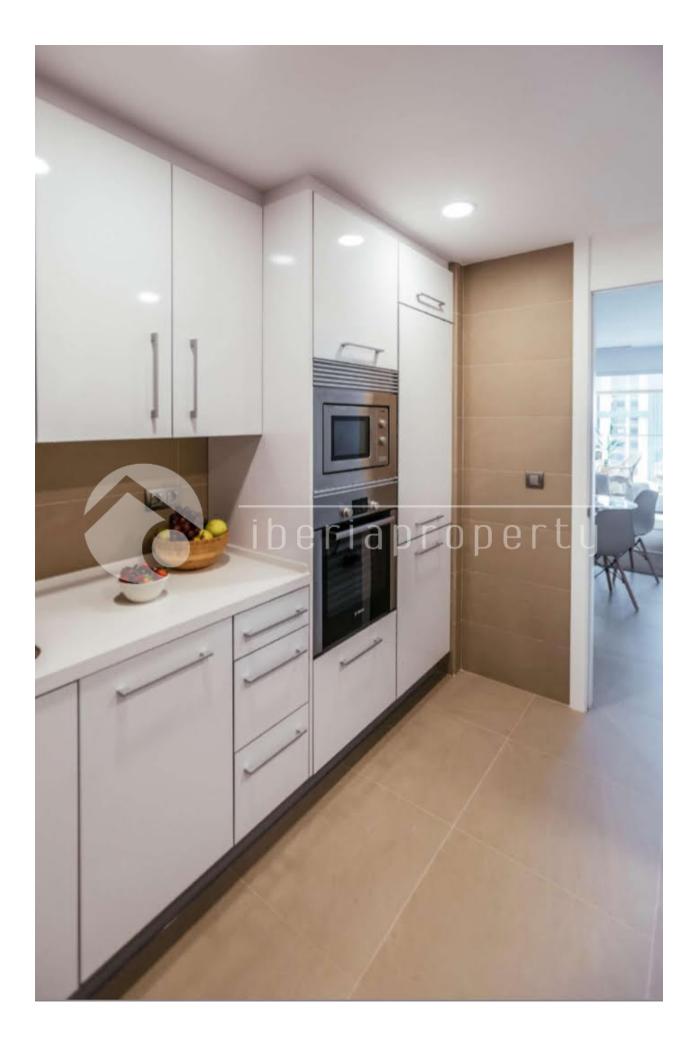

#### **TERRACES** • Open kitchen • Indoor jacuzzi · Built in wardrobes • Covered terrace · Reinforced door • Open terrace • Double glazed windows • Exterior lights • Door bell with camera • Play Ground • Landscaped • Satellite TV Fenced · Security guard • Laundry room Stone walls