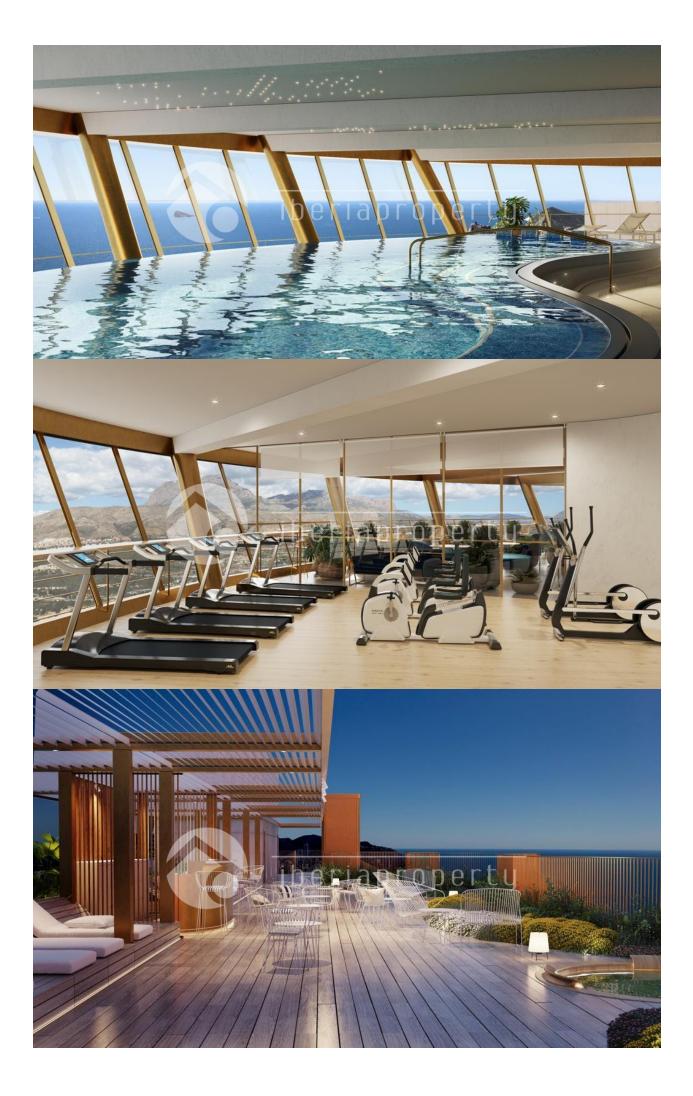

### **DESCRIPTION**

Benidorm twin towers called the Diamond, with more than 500 m2 common areas on the top floor, 198 m over the sea level. Skybar with sitting areas both in and outside, outside chill out areas with jacuzzi, indoor pool, gym. All of it with a view you can only imagine. On the ground floor there are more chill out areas, restaurant and a pool formed like a lake. Here also with seaview The main entrance is in the basement same style as a 5 star hotel, the cars can then continue to their underground parking. All apartments are south facing with outstanding sea views, large terraces. Extra high ceilings and air condition hot and cold in the whole apartment. Sizes; Center apartments 75 m2 2 bedroom 1 bathroom from 287.000 €, Corner apartments 95 m2 2 bedrooms 2 baths from 307.000 €. Penthouses with 3 bed and 3 baths up to over 1.000.000 € 60% sold, finished in 2021