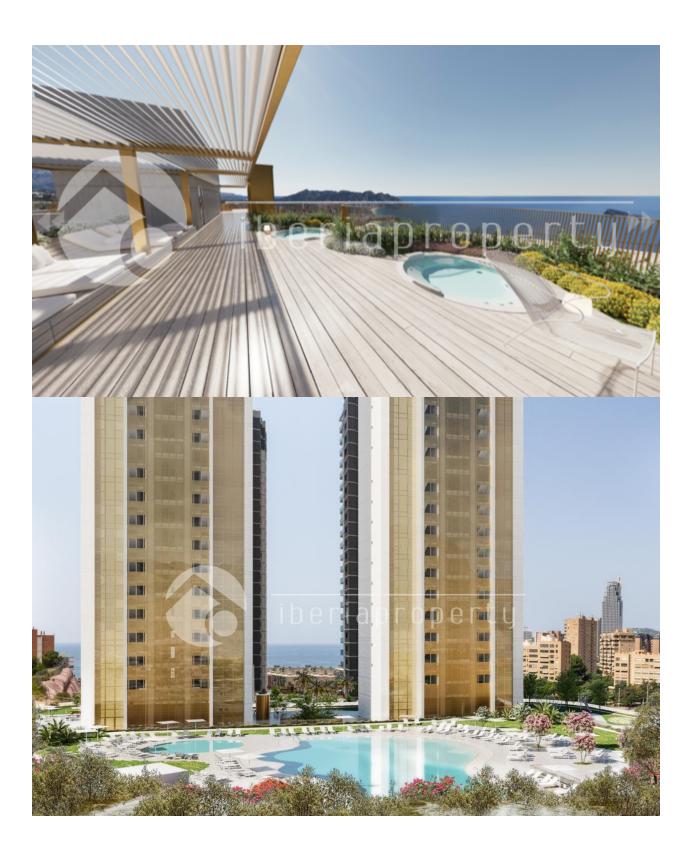

### **DESCRIPTION**

Benidorm twin towers called the Diamond, with more than 500 m2 common areas on the top floor, 198 m over the sea level. Skybar with sitting areas both in and outside, outside chill out areas with jacuzzi, indoor pool, gym. All of it with a view you can only imagine. On the ground floor there are more chill out areas, restaurant and a pool formed like a lake. Here also with seaview The main entrance is in the basement same style as a 5 star hotel, the cars can then continue to their underground parking. All apartments are south facing with outstanding sea views, large terraces. Extra high ceilings and air condition hot and cold in the whole apartment. Sizes; Center apartments 75 m2 2 bedroom 1 bathroom from 287.000 €, Corner apartments 95 m2 2 bedrooms 2 baths from 307.000 €. Penthouses with 3 bed and 3 baths up to over 1.000.000 € 60% sold, finished in 2021