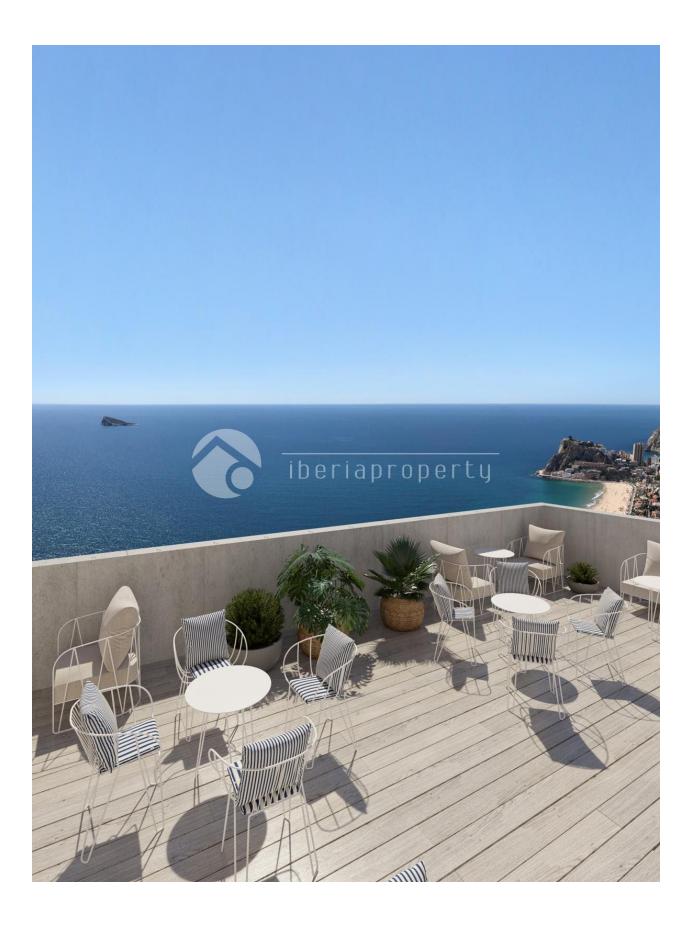

### **DESCRIPTION**

Benidorm twin towers called the Diamond, with more than 500 m2 common areas on the top floor, 198 m over the sea level. Skybar with sitting areas both in and outside, outside chill out areas with jacuzzi, indoor pool, gym. All of it with a view you can only imagine. On the ground floor there are more chill out areas, restaurant and a pool formed like a lake. Here also with seaview The main entrance is in the basement same style as a 5 star hotel, the cars can then continue to their underground parking. All apartments are south facing with outstanding sea views, large terraces. Extra high ceilings and air condition hot and cold in the whole apartment. Sizes; Center apartments 75 m2 2 bedroom 1 bathroom from 287.000 €, Corner apartments 95 m2 2 bedrooms 2 baths from 307.000 €. Penthouses with 3 bed and 3 baths up to over 1.000.000 € 60% sold, finished in 2021