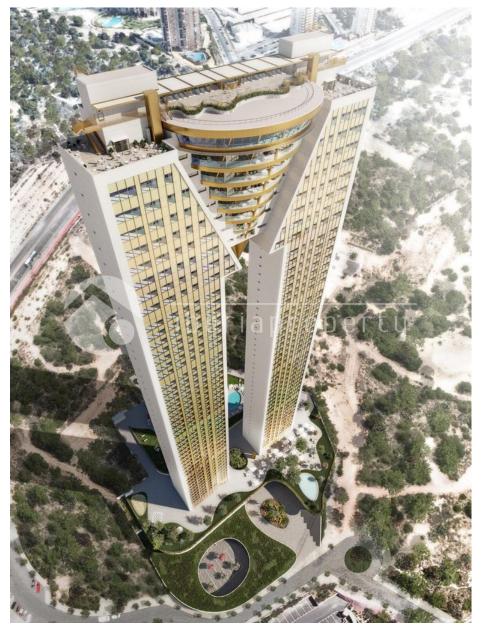

### **DESCRIPTION**

Benidorm twin towers called the Diamond, with more than 500 m2 common areas on the top floor, 198 m over the sea level. Skybar with sitting areas both in and outside, outside chill out areas with jacuzzi, indoor pool, gym. All of it with a view you can only imagine. On the ground floor there are more chill out areas, restaurant and a pool formed like a lake. Here also with seaview The main entrance is in the basement same style as a 5 star hotel, the cars can then continue to their underground parking. All apartments are south facing with outstanding sea views, large terraces. Extra high ceilings and air condition hot and cold in the whole apartment. Sizes; Center apartments 75 m2 2 bedroom 1 bathroom from 287.000 €, Corner apartments 95 m2 2 bedrooms 2 baths from 307.000 €. Penthouses with 3 bed and 3 baths up to over 1.000.000 € 60% sold, finished in 2021