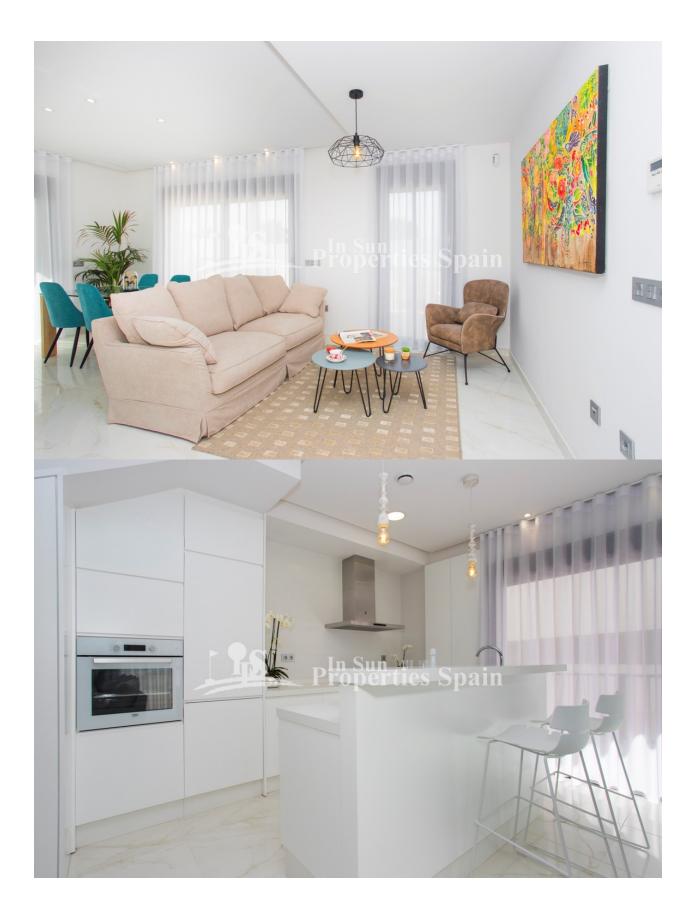

#### DESCRIPTION

Located in DOLORES DE PACHECO, MURCIA is this stunning development of 32 properties of different styles with two and three bedrooms and with built surfaces ranging from 75 to 124 m2, and a large common area with swimming pool, Jacuzzi and parking. This is a 3 bed, 3 bath 125m2 Corner Townhouse (Duplex) with one bedroom downstairs with patio doors leading to the terrace, a bathroom, and an open plan kitchen with a nice island and living/dining room with large patio doors leading to a spacious terrace. On the first floor there are 2 big bedrooms with bathrooms en suite and access to a terrace; there is also a great outside space on the top floor 42m2 solarium to enjoy the sun all year round. The plot has an open aspect offering great views towards the coast and the popular town of Los Alcazares which is just 2km's away. The development is located just 3km from the beaches of Los Alcazares and not far from the villages of Torre Pacheco, San Javier, Los Alcazares and La Manga, and also not far from the historical cities of Murcia and Cartagena. Close to the residential complex are commercial and entertainment centers.

### **KITCHEN**

- Open kitchen Equipped kitchen

# MAIN LIVING AREA

• Bathroom en-suite