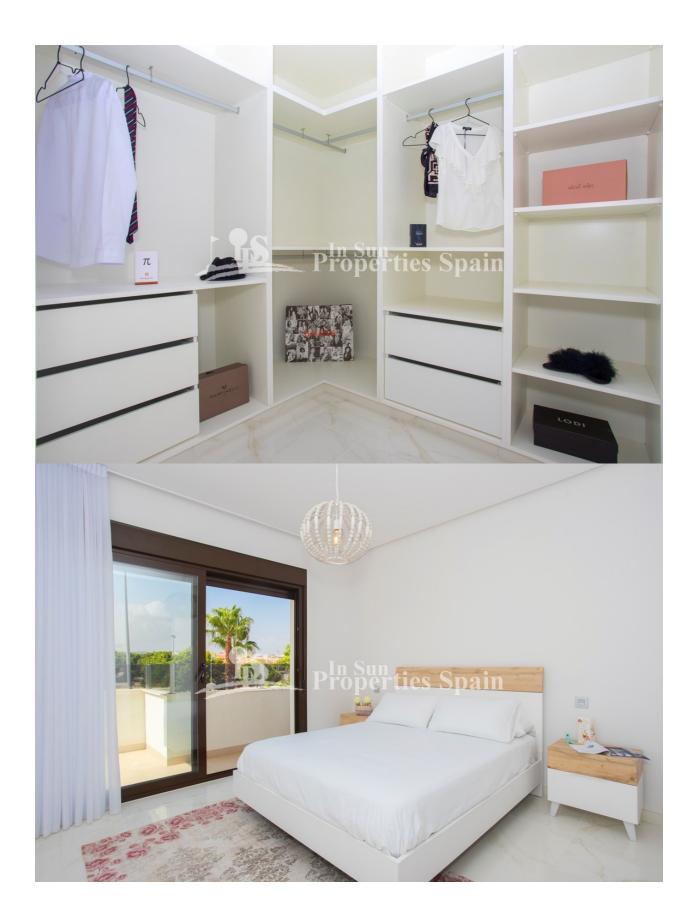

#### DESCRIPTION

Located in DOLORES DE PACHECO, MURCIA is this stunning development of 32 properties of different styles with two and three bedrooms and with built surfaces ranging from 75 to 124 m2, and a large common area with swimming pool, Jacuzzi and parking. This is a 3 bed, 3 bath 125m2 Corner Townhouse (Duplex) with one bedroom downstairs with patio doors leading to the terrace, a bathroom, and an open plan kitchen with a nice island and living/dining room with large patio doors leading to a spacious terrace. On the first floor there are 2 big bedrooms with bathrooms en suite and access to a terrace; there is also a great outside space on the top floor 42m2 solarium to enjoy the sun all year round. The plot has an open aspect offering great views towards the coast and the popular town of Los Alcazares which is just 2km's away. The development is located just 3km from the beaches of Los Alcazares and not far from the villages of Torre Pacheco, San Javier, Los Alcazares and La Manga, and also not far from the historical cities of Murcia and Cartagena. Close to the residential complex are commercial and entertainment centers.

#### **EXTRA**

- Outdoor jacuzziBuilt in wardrobes
- Reinforced door
- Double glazed windows