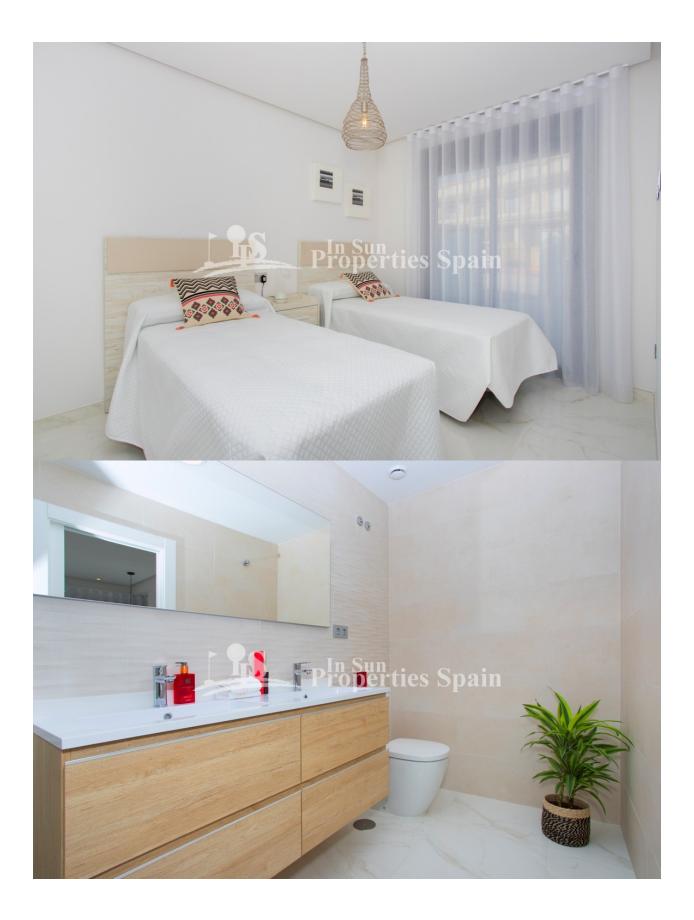

#### DESCRIPTION

Located in DOLORES DE PACHECO, MURCIA is this stunning development of 32 properties of different styles with two and three bedrooms and with built surfaces ranging from 75 to 124 m2, and a large common area with swimming pool, Jacuzzi and parking. This is a 3 bed, 3 bath 125m2 Corner Townhouse (Duplex) with one bedroom downstairs with patio doors leading to the terrace, a bathroom, and an open plan kitchen with a nice island and living/dining room with large patio doors leading to a spacious terrace. On the first floor there are 2 big bedrooms with bathrooms en suite and access to a terrace; there is also a great outside space on the top floor 42m2 solarium to enjoy the sun all year round. The plot has an open aspect offering great views towards the coast and the popular town of Los Alcazares which is just 2km's away. The development is located just 3km from the beaches of Los Alcazares and not far from the villages of Torre Pacheco, San Javier, Los Alcazares and La Manga, and also not far from the historical cities of Murcia and Cartagena. Close to the residential complex are commercial and entertainment centers.

# MAIN LIVING AREA

• Bathroom en-suite