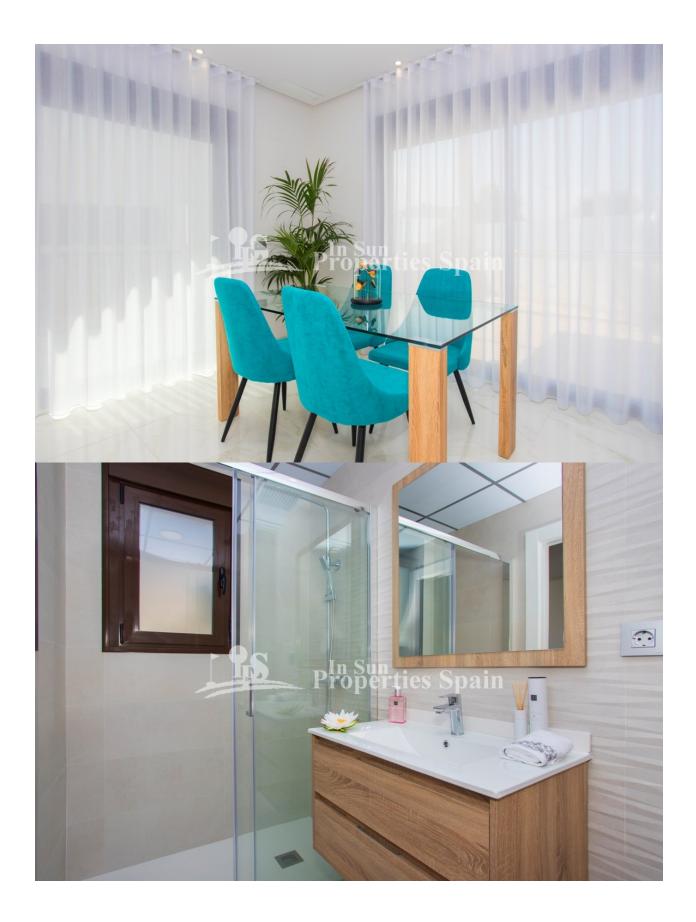

#### DESCRIPTION

Located in DOLORES DE PACHECO, MURCIA is this stunning development of 32 properties of different styles with two and three bedrooms and with built surfaces ranging from 75 to 124 m2, and a large common area with swimming pool, Jacuzzi and parking. This is a 3 bed, 3 bath 125m2 Corner Townhouse (Duplex) with one bedroom downstairs with patio doors leading to the terrace, a bathroom, and an open plan kitchen with a nice island and living/dining room with large patio doors leading to a spacious terrace. On the first floor there are 2 big bedrooms with bathrooms en suite and access to a terrace; there is also a great outside space on the top floor 42m2 solarium to enjoy the sun all year round. The plot has an open aspect offering great views towards the coast and the popular town of Los Alcazares which is just 2km's away. The development is located just 3km from the beaches of Los Alcazares and not far from the villages of Torre Pacheco, San Javier, Los Alcazares and La Manga, and also not far from the historical cities of Murcia and Cartagena. Close to the residential complex are commercial and entertainment centers.

### **KITCHEN**

- Open kitchen Equipped kitchen

# MAIN LIVING AREA

• Bathroom en-suite