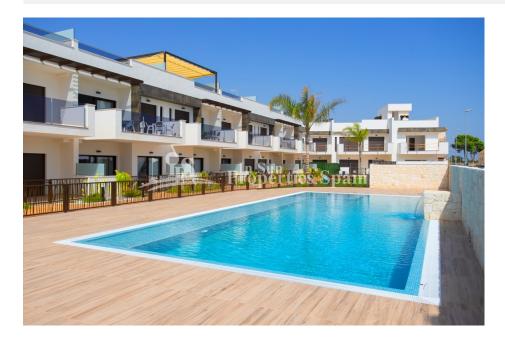

#### DESCRIPTION

Located in DOLORES DE PACHECO, MURCIA is this stunning development of 32 properties of different styles with two and three bedrooms and with built surfaces ranging from 75 to 124 m2, and a large common area with swimming pool, Jacuzzi and parking. This is a 3 bed, 3 bath 125m2 Corner Townhouse (Duplex) with one bedroom downstairs with patio doors leading to the terrace, a bathroom, and an open plan kitchen with a nice island and living/dining room with large patio doors leading to a spacious terrace. On the first floor there are 2 big bedrooms with bathrooms en suite and access to a terrace; there is also a great outside space on the top floor 42m2 solarium to enjoy the sun all year round. The plot has an open aspect offering great views towards the coast and the popular town of Los Alcazares which is just 2km's away. The development is located just 3km from the beaches of Los Alcazares and not far from the villages of Torre Pacheco, San Javier, Los Alcazares and La Manga, and also not far from the historical cities of Murcia and Cartagena. Close to the residential complex are commercial and entertainment centers.

#### GARDEN AND TERRACES

- Landscaped • Stone walls
- Private garden
- Communal Garden