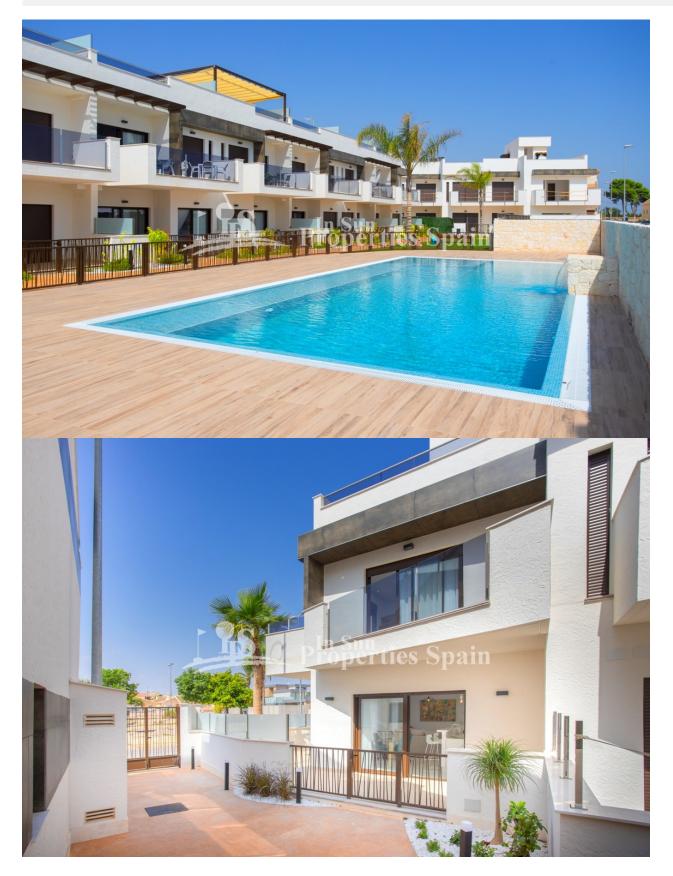

#### DESCRIPTION

Located in DOLORES DE PACHECO, MURCIA is this stunning development of 32 properties of different styles with two and three bedrooms and with built surfaces ranging from 75 to 124 m2, and a large common area with swimming pool, Jacuzzi and parking. This is a 3 bed, 3 bath 125m2 Corner Townhouse (Duplex) with one bedroom downstairs with patio doors leading to the terrace, a bathroom, and an open plan kitchen with a nice island and living/dining room with large patio doors leading to a spacious terrace. On the first floor there are 2 big bedrooms with bathrooms en suite and access to a terrace; there is also a great outside space on the top floor 42m2 solarium to enjoy the sun all year round. The plot has an open aspect offering great views towards the coast and the popular town of Los Alcazares which is just 2km's away. The development is located just 3km from the beaches of Los Alcazares and not far from the villages of Torre Pacheco, San Javier, Los Alcazares and La Manga, and also not far from the historical cities of Murcia and Cartagena. Close to the residential complex are commercial and entertainment centers.

#### GARDEN AND TERRACES

- Landscaped • Stone walls
- Private garden
- Communal Garden