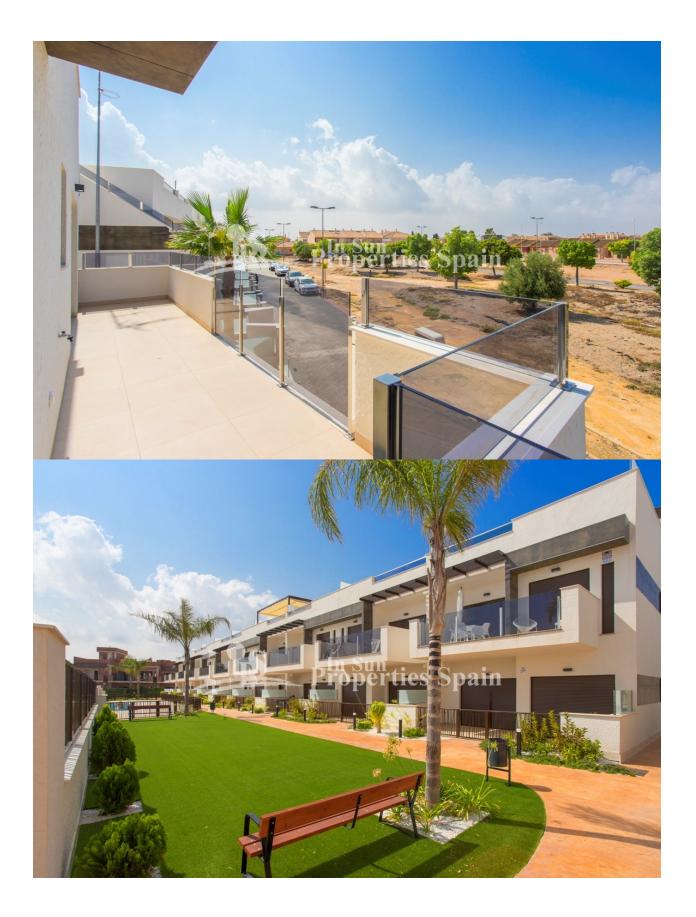

#### DESCRIPTION

Located in DOLORES DE PACHECO, MURCIA is this stunning development of 32 properties of different styles with two and three bedrooms and with built surfaces ranging from 75 to 124 m2, and a large common area with swimming pool, Jacuzzi and parking. This is a 3 bed, 3 bath 125m2 Corner Townhouse (Duplex) with one bedroom downstairs with patio doors leading to the terrace, a bathroom, and an open plan kitchen with a nice island and living/dining room with large patio doors leading to a spacious terrace. On the first floor there are 2 big bedrooms with bathrooms en suite and access to a terrace; there is also a great outside space on the top floor 42m2 solarium to enjoy the sun all year round. The plot has an open aspect offering great views towards the coast and the popular town of Los Alcazares which is just 2km's away. The development is located just 3km from the beaches of Los Alcazares and not far from the villages of Torre Pacheco, San Javier, Los Alcazares and La Manga, and also not far from the historical cities of Murcia and Cartagena. Close to the residential complex are commercial and entertainment centers.

#### GARDEN AND TERRACES

- Landscaped • Stone walls
- Private garden
- Communal Garden