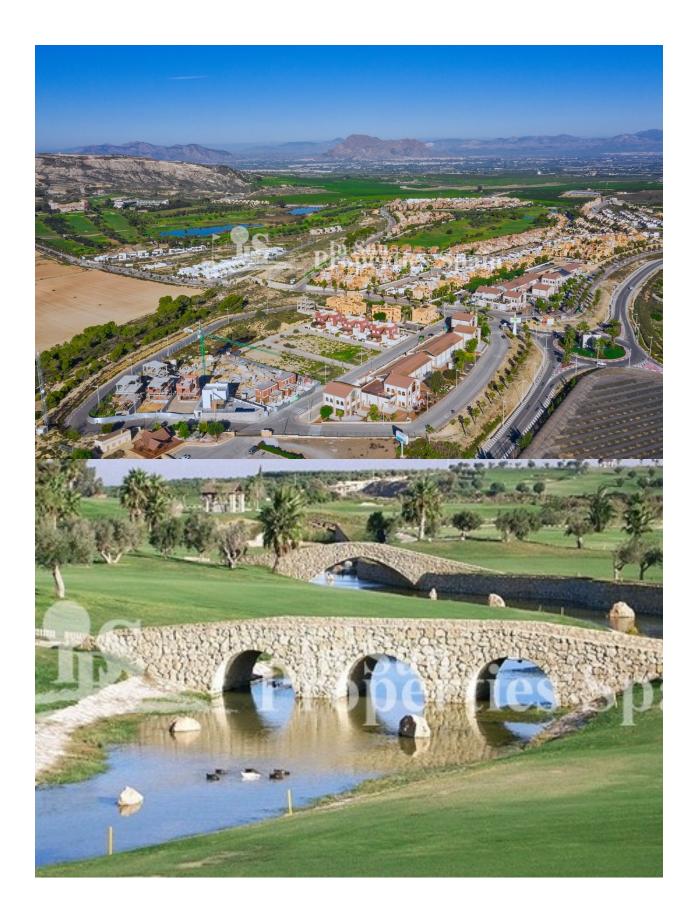

### **DESCRIPTION**

Located in Algorfa (Alicante) next to the golf course "LA FINCA" is this luxury new development of 14 individual villas with private pools, parking, garage (depending on model), garden, terraces and with one bedroom and a bathroom on the ground floor. They are located in a privileged, quiet environment close to all services and close to the pine forests and beaches of Guardamar. This is a Villa of 96m2 with 3 bedrooms, 2 bathrooms, a plot of 185m2, 17m2 of terrace and parking. The Kitchens are furnished and complete with Silestone worktop and both bathrooms have under floor heating. La Finca golf course opened its doors in August 2002. This magnificent golf course was designed by the renowned Spanish designer Pepe Gancedo, who was one of the standout amateur players in Spain. Algorfa lies on the banks on the River Segura with a beautiful mountainous backdrop and wonderful panoramic views to the coast. It is one of Vega Baja's citrus farming villages. The village is a short drive from the wonderful beaches of the Costa Blanca, and is less than 1 hour from Alicante Airport. The area is relaxed, friendly with a typically laid-back Spanish way of life. In Algorfa you are close to

fabulous blue flag beaches and nature reserves. Yet just a 20 minute drive away you have the facilities and expat residents of Torrevieja. Algorfa holds a market on Sundays. Local shops provide daily needs and further shopping is available in nearby Torrevieja and Orihuela.