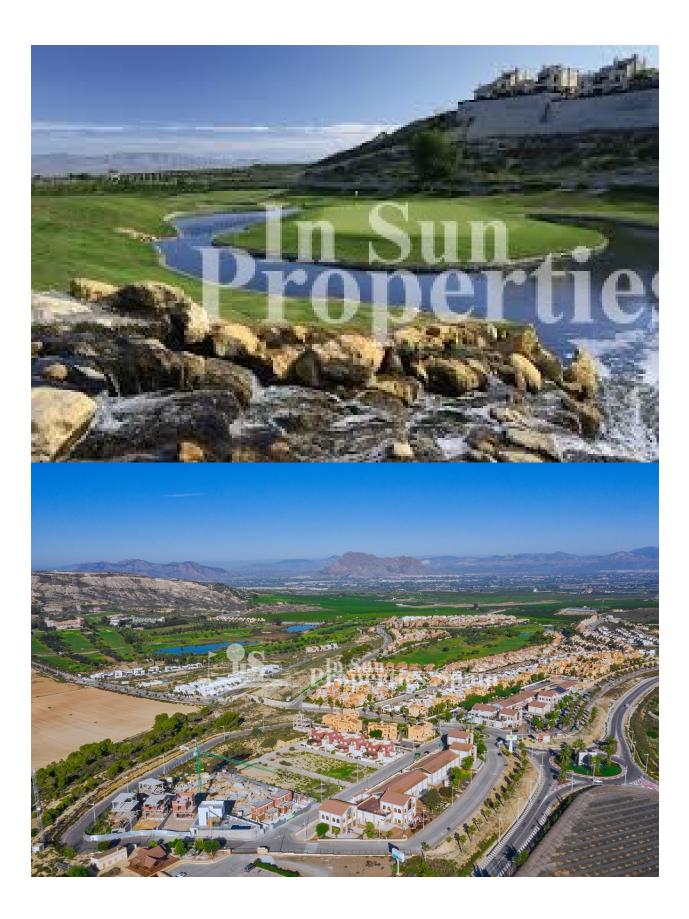

### **DESCRIPTION**

Located in Algorfa (Alicante) next to the golf course "LA FINCA" is this luxury new development of 14 individual villas with private pools, parking, garage (depending on model), garden, terraces and with one bedroom and a bathroom on the ground floor. They are located in a privileged, quiet environment close to all services and close to the pine forests and beaches of Guardamar. This is a Villa of 96m2 with 3 bedrooms, 2 bathrooms, a plot of 185m2, 17m2 of terrace and parking. The Kitchens are furnished and complete with Silestone worktop and both bathrooms have under floor heating. La Finca golf course opened its doors in August 2002. This magnificent golf course was designed by the renowned Spanish designer Pepe Gancedo, who was one of the standout amateur players in Spain. Algorfa lies on the banks on the River Segura with a beautiful mountainous backdrop and wonderful panoramic views to the coast. It is one of Vega Baja's citrus farming villages. The village is a short drive from the wonderful beaches of the Costa Blanca, and is less than 1 hour from Alicante Airport. The area is relaxed, friendly with a typically laid-back Spanish way of life. In Algorfa you are close to

fabulous blue flag beaches and nature reserves. Yet just a 20 minute drive away you have the facilities and expat residents of Torrevieja. Algorfa holds a market on Sundays. Local shops provide daily needs and further shopping is available in nearby Torrevieja and Orihuela.