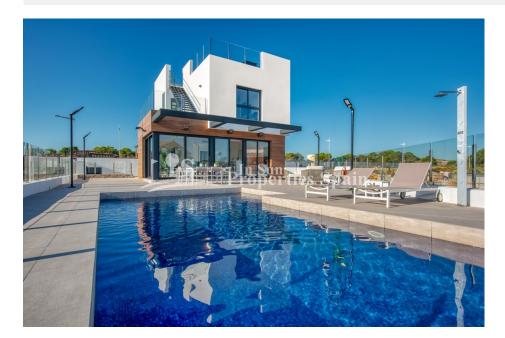

### **DESCRIPTION**

Located in Algorfa (Alicante) next to the golf course "LA FINCA" is this luxury new development of 14 individual villas with private pools, parking, garage (depending on model), garden, terraces and with one bedroom and a bathroom on the ground floor. They are located in a privileged, quiet environment close to all services and close to the pine forests and beaches of Guardamar. This is a Villa of 96m2 with 3 bedrooms, 2 bathrooms, a plot of 185m2, 17m2 of terrace and parking. The Kitchens are furnished and complete with Silestone worktop and both bathrooms have under floor heating. La Finca golf course opened its doors in August 2002. This magnificent golf course was designed by the renowned Spanish designer Pepe Gancedo, who was one of the standout amateur players in Spain. Algorfa lies on the banks on the River Segura with a beautiful mountainous backdrop and wonderful panoramic views to the coast. It is one of Vega Baja's citrus farming villages. The village is a short drive from the wonderful beaches of the Costa Blanca, and is less than 1 hour from Alicante Airport. The area is relaxed, friendly with a typically laid-back Spanish way of life. In Algorfa you are close to