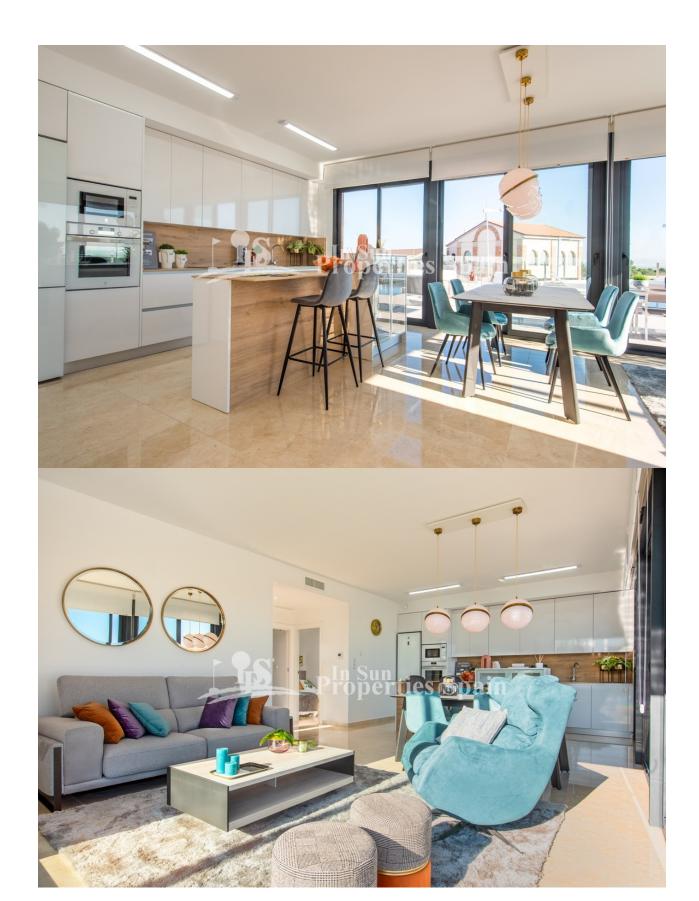

# KITCHEN GARDEN AND TERRACES

- Open kitchenEquipped kitchenOpen terrace
  - Stone wallsPrivate garden

**HEATING** 

• Floor heating bathrooms