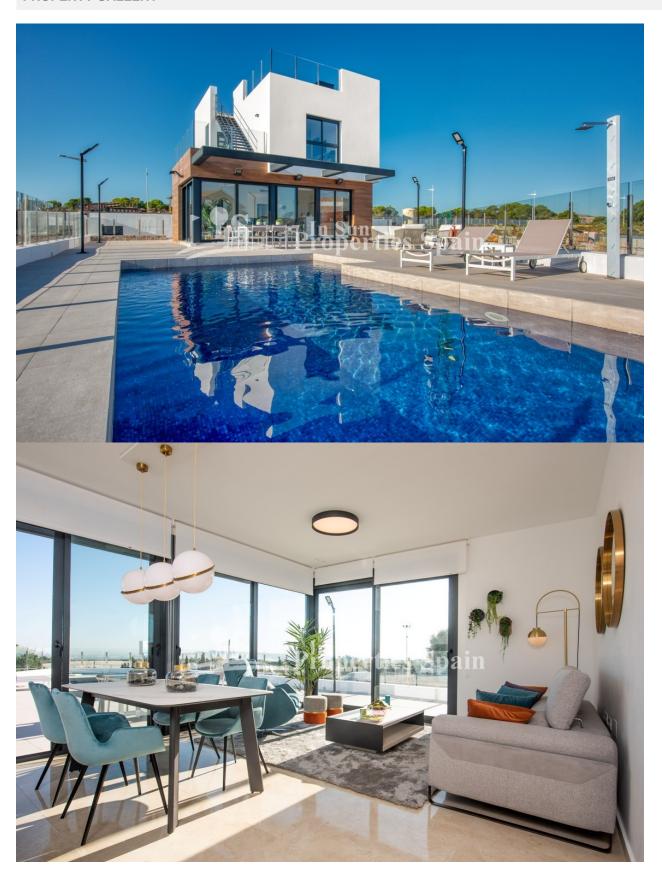

### **DESCRIPTION**

Located in Algorfa (Alicante) next to the golf course "LA FINCA" is this luxury new development of 14 individual villas with private pools, parking, garage (depending on model), garden, terraces and with one bedroom and a bathroom on the ground floor. They are located in a privileged, quiet environment close to all services and close to the pine forests and beaches of Guardamar. This is a Villa of 96m2 with 3 bedrooms, 2 bathrooms, a plot of 185m2, 17m2 of terrace and parking. The Kitchens are furnished and complete with Silestone worktop and both bathrooms have under floor heating. La Finca golf course opened its doors in August 2002. This magnificent golf course was designed by the renowned Spanish designer Pepe Gancedo, who was one of the standout amateur players in Spain. Algorfa lies on the banks on the River Segura with a beautiful mountainous backdrop and wonderful panoramic views to the coast. It is one of Vega Baja's citrus farming villages. The village is a short drive from the wonderful beaches of the Costa Blanca, and is less than 1 hour from Alicante Airport. The area is relaxed, friendly with a typically laid-back Spanish way of life. In Algorfa you are close to