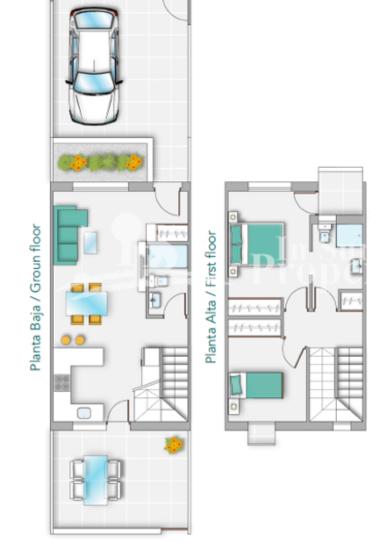

### TORREVIEJA (TORREVIEJA CENTRO)

| INFO              |                                      |
|-------------------|--------------------------------------|
| PRICE:            | 215.000 €                            |
| PROPERTY<br>TYPE: | Townhouse                            |
| CITY:             | Torrevieja<br>(Torrevieja<br>centro) |
| BEDROOMS:         | 2                                    |
| Bathrooms:        | 2                                    |
| Build ( m2 ):     | 83                                   |
| Plot ( m2 ):      | -                                    |
| Terrace ( m2 ):   | 68                                   |
| Year:             | 2020                                 |
| Floor:            | -                                    |
| Old price         | -                                    |

### DESCRIPTION

Located in TORREVIEJA, 150m FROM PLAYA DEL LOS LOCOS and the fabulous Calas, is the "Cala Salada" Residential. Two bedroom, 2 bathroom 83m2 Duplex Townhouses boast parking, 43m2 of terrace and garden plus spacious 26m2 solarium. Internally the property has an open plan layout to the ground floor with lounge, dining area and kitchen and two bedrooms, 2 bathrooms to the first floor. Pre-Installation of AC by ducts as standard. 3 bedrooms from 239,000€, with all three bedrooms on the first floor. Formed by 23 duplex townhouses with 2 and 3 bedrooms, in a privileged enclave, and with wonderful sea views. Community pool, garden areas, playground, sandpit for children and petanque court. Torrevieja is a seaside city located around 50km from Alicante airport. It was originally a salt-mining and fishing village as it is located between the sea and two large salt lakes (Las Salinas), which give Torrevieja healthy microclimate. It offers all the amenities you could need along with an array of bars and restaurants.