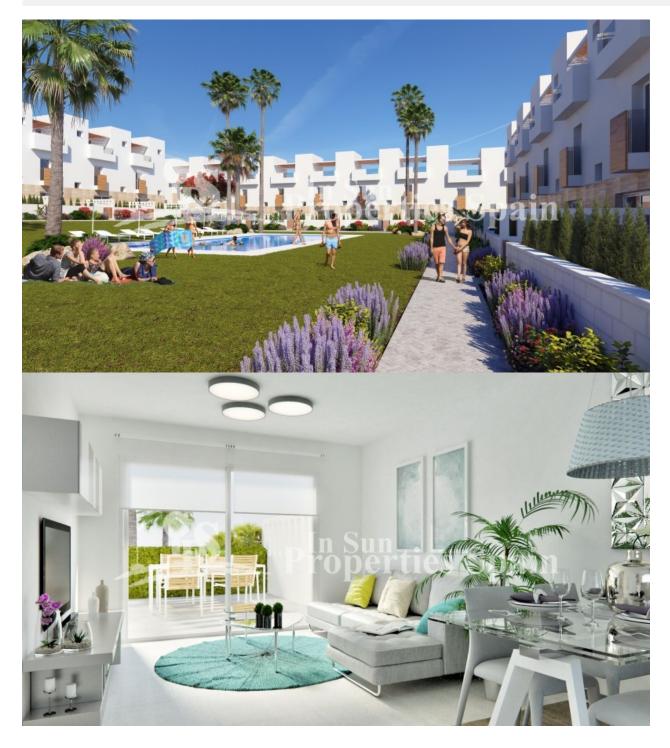

### DESCRIPTION

Located in TORREVIEJA, 150m FROM PLAYA DEL LOS LOCOS and the fabulous Calas, is the "Cala Salada" Residential. Two bedroom, 2 bathroom 83m2 Duplex Townhouses boast parking, 43m2 of terrace and garden plus spacious 26m2 solarium. Internally the property has an open plan layout to the ground floor with lounge, dining area and kitchen and two bedrooms, 2 bathrooms to the first floor. Pre-Installation of AC by ducts as standard. 3 bedrooms from 239,000€, with all three bedrooms on the first floor. Formed by 23 duplex townhouses with 2 and 3 bedrooms, in a privileged enclave, and with wonderful sea views. Community pool, garden areas, playground, sandpit for children and petanque court. Torrevieja is a seaside city located around 50km from Alicante airport. It was originally a salt-mining and fishing village as it is located between the sea and two large salt lakes (Las Salinas), which give Torrevieja healthy microclimate. It offers all the amenities you could need along with an array of bars and restaurants.

Communal Garden