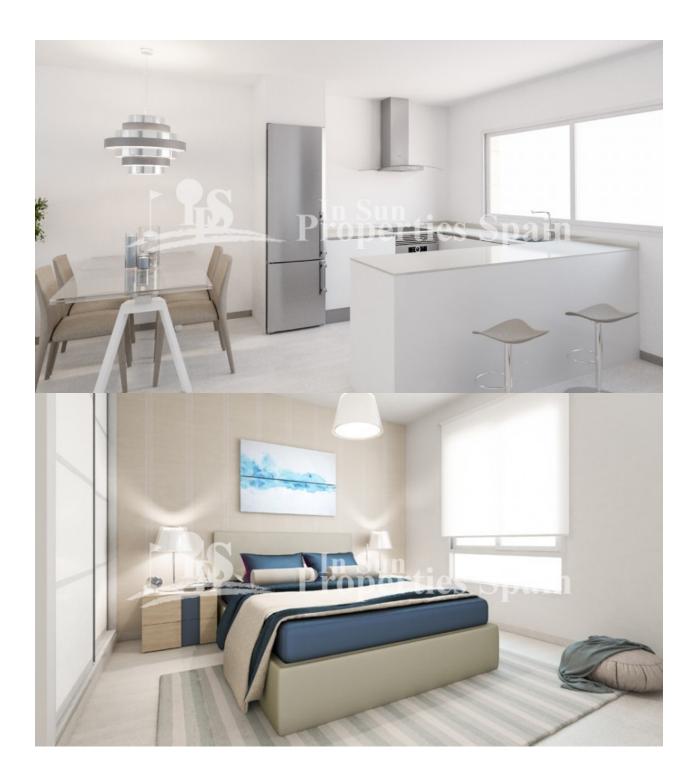

### DESCRIPTION

Located in TORREVIEJA, 150m FROM PLAYA DEL LOS LOCOS and the fabulous Calas, is the "Cala Salada" Residential. Two bedroom, 2 bathroom 83m2 Duplex Townhouses boast parking, 43m2 of terrace and garden plus spacious 26m2 solarium. Internally the property has an open plan layout to the ground floor with lounge, dining area and kitchen and two bedrooms, 2 bathrooms to the first floor. Pre-Installation of AC by ducts as standard. 3 bedrooms from 239,000€, with all three bedrooms on the first floor. Formed by 23 duplex townhouses with 2 and 3 bedrooms, in a privileged enclave, and with wonderful sea views. Community pool, garden areas, playground, sandpit for children and petanque court. Torrevieja is a seaside city located around 50km from Alicante airport. It was originally a salt-mining and fishing village as it is located between the sea and two large salt lakes (Las Salinas), which give Torrevieja healthy microclimate. It offers all the amenities you could need along with an array of bars and restaurants.

# REF: # 7000

| STYLE                                              | VIEWS                                                     | AIRCONDITIONING                                                                                    | DISTANCE TO :                                                                              |
|----------------------------------------------------|-----------------------------------------------------------|----------------------------------------------------------------------------------------------------|--------------------------------------------------------------------------------------------|
| <ul><li>Modern</li><li>Contemporary</li></ul>      | Sea views                                                 | Central airconditioning                                                                            | Beach : 100 m<br>Airport: 50 Km<br>Town center : 200 m                                     |
| ORIENTATION                                        | FURNITURE                                                 | PARKING                                                                                            | MAIN LIVING AREA                                                                           |
| South East West                                    | Not furnished                                             | Parking no Cars: 1                                                                                 | Bathroom en-suite                                                                          |
| FLOARING                                           | KITCHEN                                                   | GARDEN AND                                                                                         | EXTRA                                                                                      |
| <ul><li>Tile floors</li><li>Stone floors</li></ul> | <ul><li> Open kitchen</li><li> Equipped kitchen</li></ul> | <ul> <li>Open terrace</li> <li>Landscaped</li> <li>Padle tennis</li> <li>Private garden</li> </ul> | <ul><li>Built in wardrobes</li><li>Reinforced door</li><li>Double glazed windows</li></ul> |