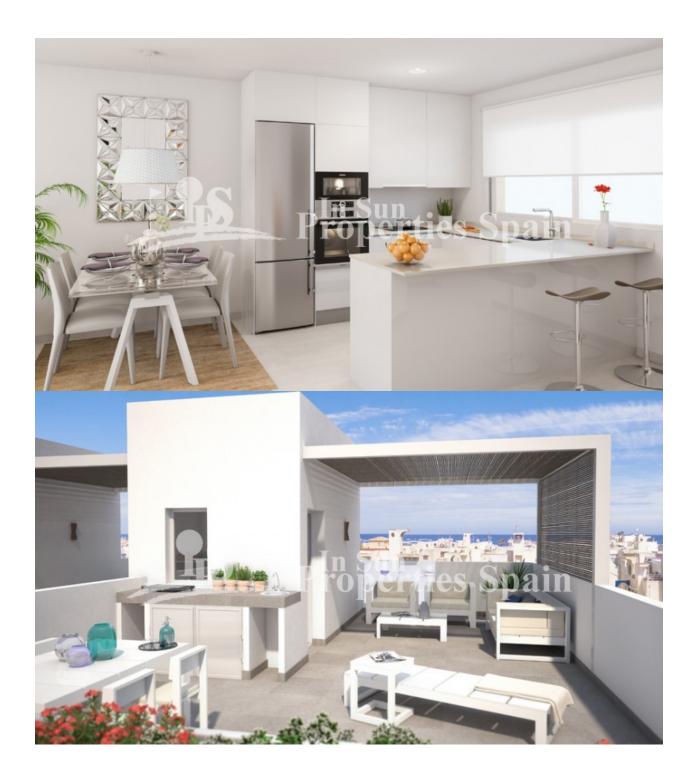

### DESCRIPTION

Located in TORREVIEJA, 150m FROM PLAYA DEL LOS LOCOS and the fabulous Calas, is the "Cala Salada" Residential. Two bedroom, 2 bathroom 83m2 Duplex Townhouses boast parking, 43m2 of terrace and garden plus spacious 26m2 solarium. Internally the property has an open plan layout to the ground floor with lounge, dining area and kitchen and two bedrooms, 2 bathrooms to the first floor. Pre-Installation of AC by ducts as standard. 3 bedrooms from 239,000€, with all three bedrooms on the first floor. Formed by 23 duplex townhouses with 2 and 3 bedrooms, in a privileged enclave, and with wonderful sea views. Community pool, garden areas, playground, sandpit for children and petanque court. Torrevieja is a seaside city located around 50km from Alicante airport. It was originally a salt-mining and fishing village as it is located between the sea and two large salt lakes (Las Salinas), which give Torrevieja healthy microclimate. It offers all the amenities you could need along with an array of bars and restaurants.