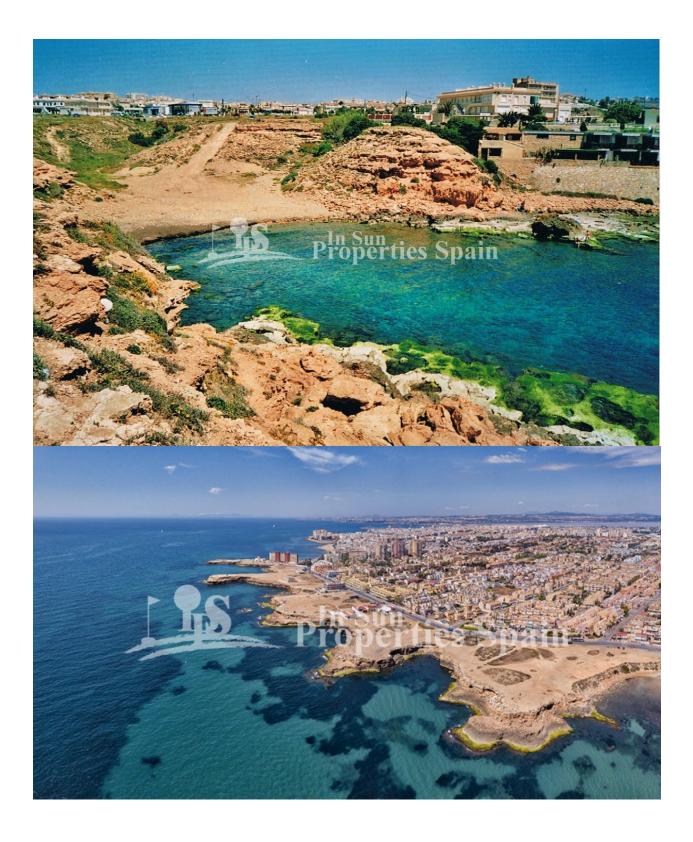

### DESCRIPTION

Located in TORREVIEJA, 150m FROM PLAYA DEL LOS LOCOS and the fabulous Calas, is the "Cala Salada" Residential. Two bedroom, 2 bathroom 83m2 Duplex Townhouses boast parking, 43m2 of terrace and garden plus spacious 26m2 solarium. Internally the property has an open plan layout to the ground floor with lounge, dining area and kitchen and two bedrooms, 2 bathrooms to the first floor. Pre-Installation of AC by ducts as standard. 3 bedrooms from 239,000€, with all three bedrooms on the first floor. Formed by 23 duplex townhouses with 2 and 3 bedrooms, in a privileged enclave, and with wonderful sea views. Community pool, garden areas, playground, sandpit for children and petanque court. Torrevieja is a seaside city located around 50km from Alicante airport. It was originally a salt-mining and fishing village as it is located between the sea and two large salt lakes (Las Salinas), which give Torrevieja healthy microclimate. It offers all the amenities you could need along with an array of bars and restaurants.