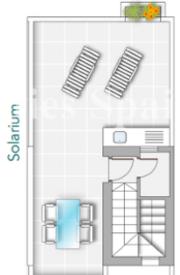

### DESCRIPTION

Located in TORREVIEJA, 150m FROM PLAYA DEL LOS LOCOS and the fabulous Calas, is the "Cala Salada" Residential. Two bedroom, 2 bathroom 83m2 Duplex Townhouses boast parking, 43m2 of terrace and garden plus spacious 26m2 solarium. Internally the property has an open plan layout to the ground floor with lounge, dining area and kitchen and two bedrooms, 2 bathrooms to the first floor. Pre-Installation of AC by ducts as standard. 3 bedrooms from 239,000€, with all three bedrooms on the first floor. Formed by 23 duplex townhouses with 2 and 3 bedrooms, in a privileged enclave, and with wonderful sea views. Community pool, garden areas, playground, sandpit for children and petanque court. Torrevieja is a seaside city located around 50km from Alicante airport. It was originally a salt-mining and fishing village as it is located between the sea and two large salt lakes (Las Salinas), which give Torrevieja healthy microclimate. It offers all the amenities you could need along with an array of bars and restaurants.