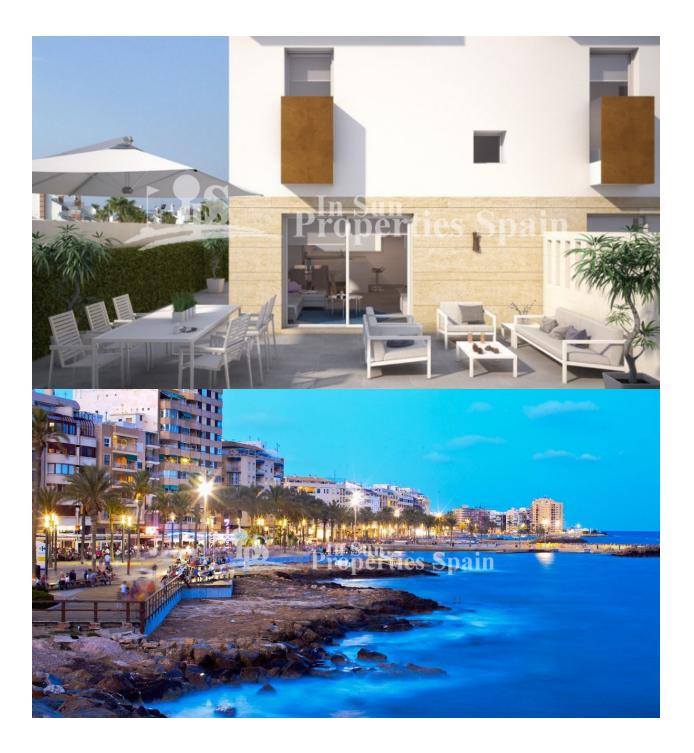

### DESCRIPTION

Located in TORREVIEJA, 150m FROM PLAYA DEL LOS LOCOS and the fabulous Calas, is the "Cala Salada" Residential. Two bedroom, 2 bathroom 83m2 Duplex Townhouses boast parking, 43m2 of terrace and garden plus spacious 26m2 solarium. Internally the property has an open plan layout to the ground floor with lounge, dining area and kitchen and two bedrooms, 2 bathrooms to the first floor. Pre-Installation of AC by ducts as standard. 3 bedrooms from 239,000€, with all three bedrooms on the first floor. Formed by 23 duplex townhouses with 2 and 3 bedrooms, in a privileged enclave, and with wonderful sea views. Community pool, garden areas, playground, sandpit for children and petanque court. Torrevieja is a seaside city located around 50km from Alicante airport. It was originally a salt-mining and fishing village as it is located between the sea and two large salt lakes (Las Salinas), which give Torrevieja healthy microclimate. It offers all the amenities you could need along with an array of bars and restaurants.

# REF: # 7000

| STYLE                                              | VIEWS                                                     | AIRCONDITIONING                                                                                    | DISTANCE TO :                                                                              |
|----------------------------------------------------|-----------------------------------------------------------|----------------------------------------------------------------------------------------------------|--------------------------------------------------------------------------------------------|
| <ul><li>Modern</li><li>Contemporary</li></ul>      | Sea views                                                 | Central airconditioning                                                                            | Beach : 100 m<br>Airport: 50 Km<br>Town center : 200 m                                     |
| ORIENTATION                                        | FURNITURE                                                 | PARKING                                                                                            | MAIN LIVING AREA                                                                           |
| South East West                                    | Not furnished                                             | Parking no Cars: 1                                                                                 | Bathroom en-suite                                                                          |
| FLOARING                                           | KITCHEN                                                   | GARDEN AND                                                                                         | EXTRA                                                                                      |
| <ul><li>Tile floors</li><li>Stone floors</li></ul> | <ul><li> Open kitchen</li><li> Equipped kitchen</li></ul> | <ul> <li>Open terrace</li> <li>Landscaped</li> <li>Padle tennis</li> <li>Private garden</li> </ul> | <ul><li>Built in wardrobes</li><li>Reinforced door</li><li>Double glazed windows</li></ul> |