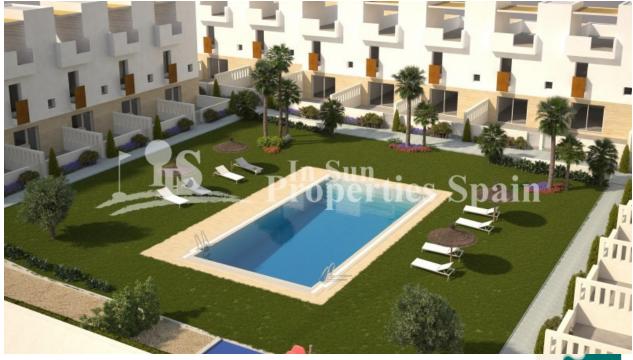

### DESCRIPTION

Located in TORREVIEJA, 150m FROM PLAYA DEL LOS LOCOS and the fabulous Calas, is the "Cala Salada" Residential. Two bedroom, 2 bathroom 83m2 Duplex Townhouses boast parking, 43m2 of terrace and garden plus spacious 26m2 solarium. Internally the property has an open plan layout to the ground floor with lounge, dining area and kitchen and two bedrooms, 2 bathrooms to the first floor. Pre-Installation of AC by ducts as standard. 3 bedrooms from 239,000€, with all three bedrooms on the first floor. Formed by 23 duplex townhouses with 2 and 3 bedrooms, in a privileged enclave, and with wonderful sea views. Community pool, garden areas, playground, sandpit for children and petanque court. Torrevieja is a seaside city located around 50km from Alicante airport. It was originally a salt-mining and fishing village as it is located between the sea and two large salt lakes (Las Salinas), which give Torrevieja healthy microclimate. It offers all the amenities you could need along with an array of bars and restaurants.

Communal Garden