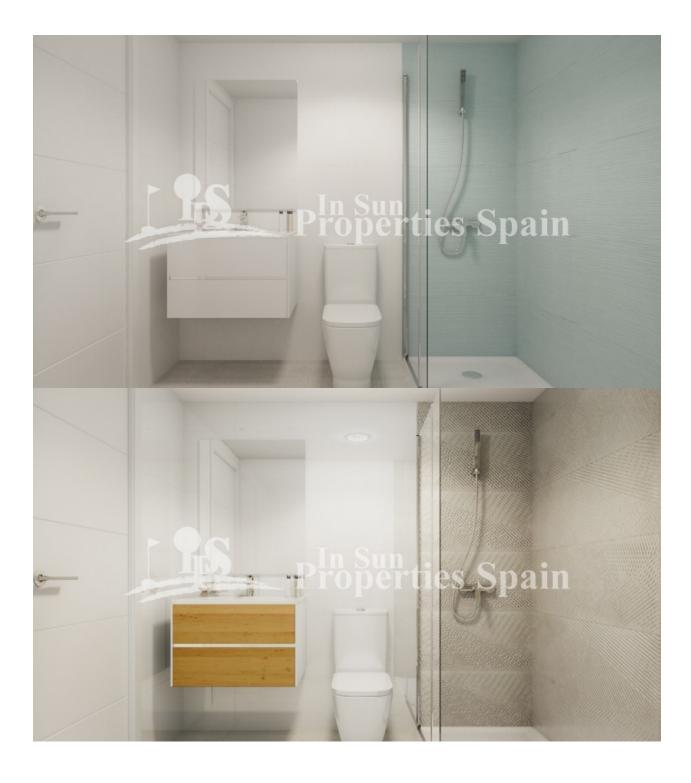

### DESCRIPTION

Located in TORREVIEJA, 150m FROM PLAYA DEL LOS LOCOS and the fabulous Calas, is the "Cala Salada" Residential. Two bedroom, 2 bathroom 83m2 Duplex Townhouses boast parking, 43m2 of terrace and garden plus spacious 26m2 solarium. Internally the property has an open plan layout to the ground floor with lounge, dining area and kitchen and two bedrooms, 2 bathrooms to the first floor. Pre-Installation of AC by ducts as standard. 3 bedrooms from 239,000€, with all three bedrooms on the first floor. Formed by 23 duplex townhouses with 2 and 3 bedrooms, in a privileged enclave, and with wonderful sea views. Community pool, garden areas, playground, sandpit for children and petanque court. Torrevieja is a seaside city located around 50km from Alicante airport. It was originally a salt-mining and fishing village as it is located between the sea and two large salt lakes (Las Salinas), which give Torrevieja healthy microclimate. It offers all the amenities you could need along with an array of bars and restaurants.

# REF: # 7000

| STYLE                                              | VIEWS                                                     | AIRCONDITIONING                                                                                    | DISTANCE TO :                                                                              |
|----------------------------------------------------|-----------------------------------------------------------|----------------------------------------------------------------------------------------------------|--------------------------------------------------------------------------------------------|
| <ul><li>Modern</li><li>Contemporary</li></ul>      | Sea views                                                 | Central airconditioning                                                                            | Beach : 100 m<br>Airport: 50 Km<br>Town center : 200 m                                     |
| ORIENTATION                                        | FURNITURE                                                 | PARKING                                                                                            | MAIN LIVING AREA                                                                           |
| South East West                                    | Not furnished                                             | Parking no Cars: 1                                                                                 | Bathroom en-suite                                                                          |
| FLOARING                                           | KITCHEN                                                   | GARDEN AND                                                                                         | EXTRA                                                                                      |
| <ul><li>Tile floors</li><li>Stone floors</li></ul> | <ul><li> Open kitchen</li><li> Equipped kitchen</li></ul> | <ul> <li>Open terrace</li> <li>Landscaped</li> <li>Padle tennis</li> <li>Private garden</li> </ul> | <ul><li>Built in wardrobes</li><li>Reinforced door</li><li>Double glazed windows</li></ul> |