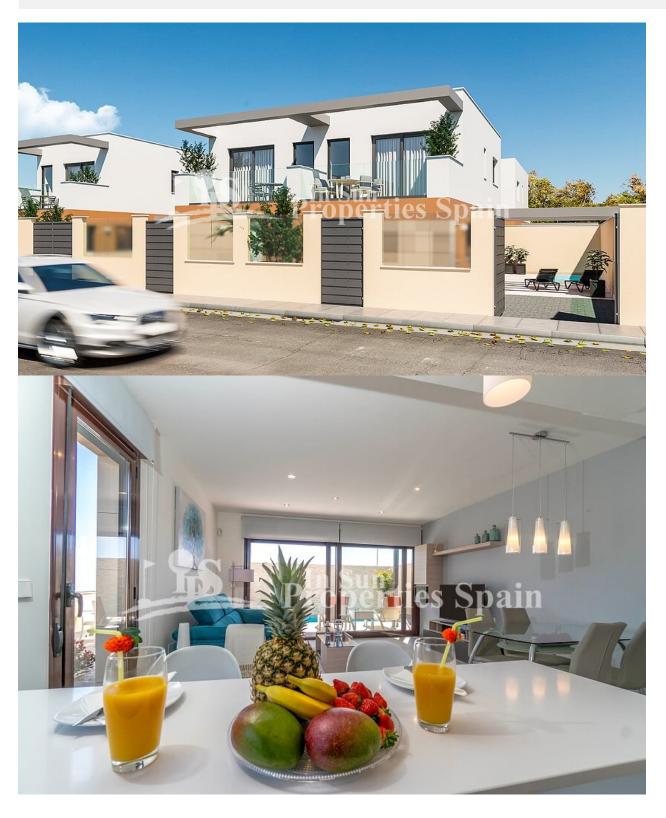

## **DESCRIPTION**

Modern new build development of Semi-detached Villas in SAN PEDRO DEL PINATAR. DELIVERY IN 5-10 MONTHS however there is a just one KEY READY Detached Villa still available. This is the show house. This is a 112m2 Modern Villa distributing over two floors with optional roof solarium (+€10,000), private 15m2 pool and spacious 106m2 garden with room to entertain family and friends or to relax by the pool. The open plan layout offers plenty of light and there is a bedroom and bathroom to the ground floor plus ample storage space. Parking is offered within the plot and included in the kitchen is a vitroceramic hob and extractor. San Pedro del Pinatar is at the touristic heart of the Costa Cálida. The villas are located in a small Spanish town of San Pedro del Pinatar between two seas: Mediterranean Sea and Mar Menor (Small Sea). The residents of this unique location can enjoy both the warm waters of the Mediterranean Sea and the salt laguna of Mar Menor, the largest salty lake in Europe. Mar Menor is ideal for bathing small children with its shallow and calm waters, as well as for practicing a variety of water sports such as swimming, paddle surfing, kayaking and windsurfing.