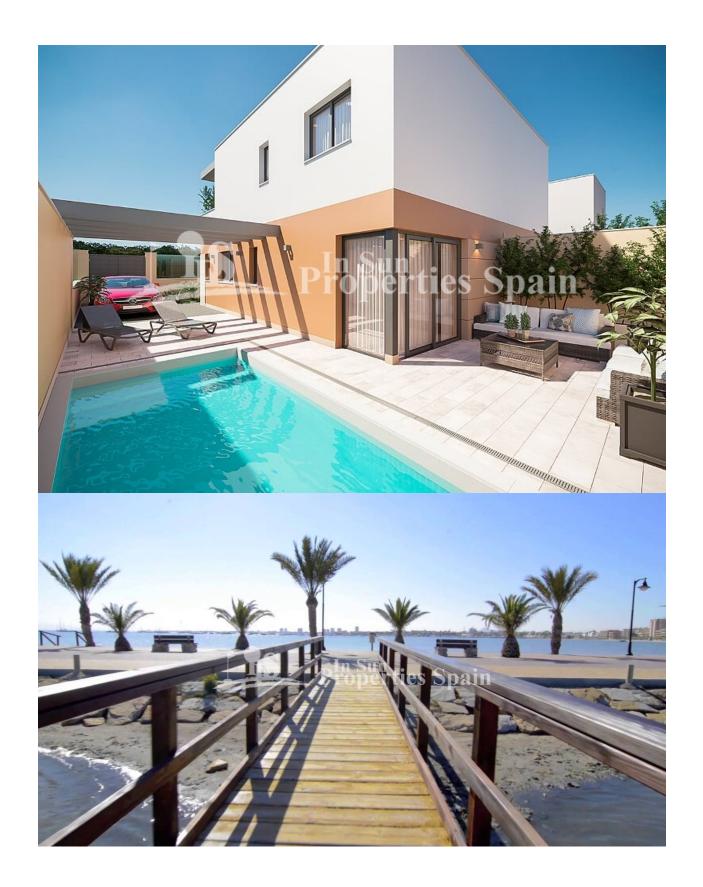

## **DESCRIPTION**

Modern new build development of Semi-detached Villas in SAN PEDRO DEL PINATAR. DELIVERY IN 5-10 MONTHS however there is a just one KEY READY Detached Villa still available. This is the show house. This is a 112m2 Modern Villa distributing over two floors with optional roof solarium (+€10,000), private 15m2 pool and spacious 106m2 garden with room to entertain family and friends or to relax by the pool. The open plan layout offers plenty of light and there is a bedroom and bathroom to the ground floor plus ample storage space. Parking is offered within the plot and included in the kitchen is a vitroceramic hob and extractor. San Pedro del Pinatar is at the touristic heart of the Costa Cálida. The villas are located in a small Spanish town of San Pedro del Pinatar between two seas: Mediterranean Sea and Mar Menor (Small Sea). The residents of this unique location can enjoy both the warm waters of the Mediterranean Sea and the salt laguna of Mar Menor, the largest salty lake in Europe. Mar Menor is ideal for bathing small children with its shallow and calm waters, as well as for practicing a variety of water sports such as swimming, paddle surfing, kayaking and windsurfing.

When the shores of the Mediterranean are windy, Mar Menor offer the quiet and the calm.