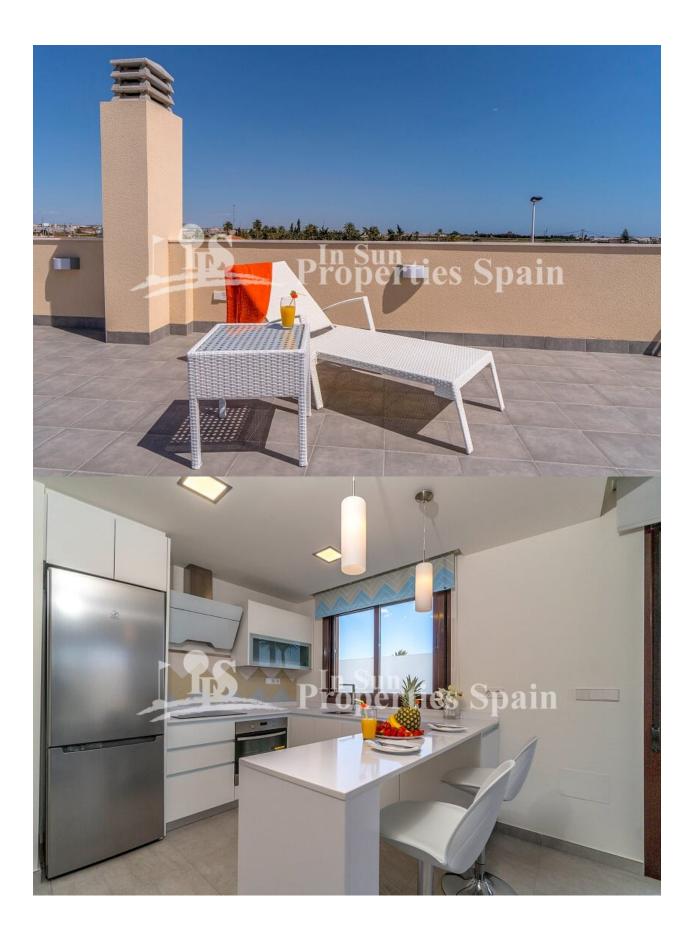

## **DESCRIPTION**

Modern new build development of Semi-detached Villas in SAN PEDRO DEL PINATAR. DELIVERY IN 5-10 MONTHS however there is a just one KEY READY Detached Villa still available. This is the show house. This is a 112m2 Modern Villa distributing over two floors with optional roof solarium (+€10,000), private 15m2 pool and spacious 106m2 garden with room to entertain family and friends or to relax by the pool. The open plan layout offers plenty of light and there is a bedroom and bathroom to the ground floor plus ample storage space. Parking is offered within the plot and included in the kitchen is a vitroceramic hob and extractor. San Pedro del Pinatar is at the touristic heart of the Costa Cálida. The villas are located in a small Spanish town of San Pedro del Pinatar between two seas: Mediterranean Sea and Mar Menor (Small Sea). The residents of this unique location can enjoy both the warm waters of the Mediterranean Sea and the salt laguna of Mar Menor, the largest salty lake in Europe. Mar Menor is ideal for bathing small children with its shallow and calm waters, as well as for practicing a variety of water sports such as swimming, paddle surfing, kayaking and windsurfing.

### **KITCHEN GARDEN AND TERRACES**

Open kitchenEquipped kitchen

- Covered terrace
  - Open terraceStone walls

  - Private garden