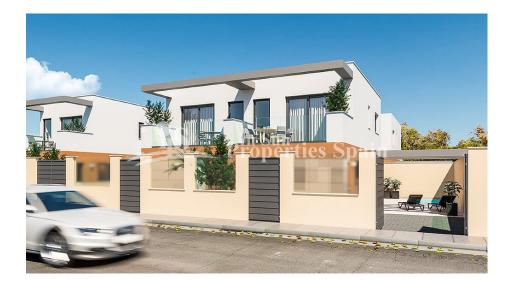

REF: # 6947 COSTA MURCIA

| INFO            |                          |
|-----------------|--------------------------|
| PRICE:          | 229.900 €                |
| PROPERTY TYPE:  | Villa (Semi<br>detached) |
| CITY:           | Costa Murcia             |
| BEDROOMS:       | 3                        |
| Bathrooms:      | 2                        |
| Build ( m2 ):   | 112                      |
| Plot ( m2 ):    | 164                      |
| Terrace ( m2 ): | -                        |
| Year:           |                          |
| Floor:          | -                        |
| Old price       | -                        |

## **DESCRIPTION**

Modern new build development of Semi-detached Villas in SAN PEDRO DEL PINATAR. DELIVERY IN 5-10 MONTHS however there is a just one KEY READY Detached Villa still available. This is the show house. This is a 112m2 Modern Villa distributing over two floors with optional roof solarium (+€10,000), private 15m2 pool and spacious 106m2 garden with room to entertain family and friends or to relax by the pool. The open plan layout offers plenty of light and there is a bedroom and bathroom to the ground floor plus ample storage space. Parking is offered within the plot and included in the kitchen is a vitroceramic hob and extractor. San Pedro del Pinatar is at the touristic heart of the Costa Cálida. The villas are located in a small Spanish town of San Pedro del Pinatar between two seas: Mediterranean Sea and Mar Menor (Small Sea). The residents of this unique location can enjoy both the warm waters of the Mediterranean Sea and the salt laguna of Mar Menor, the largest salty lake in Europe. Mar Menor is ideal for bathing small children with its shallow and calm waters, as well as for practicing a variety of water sports such as swimming, paddle surfing, kayaking and windsurfing.