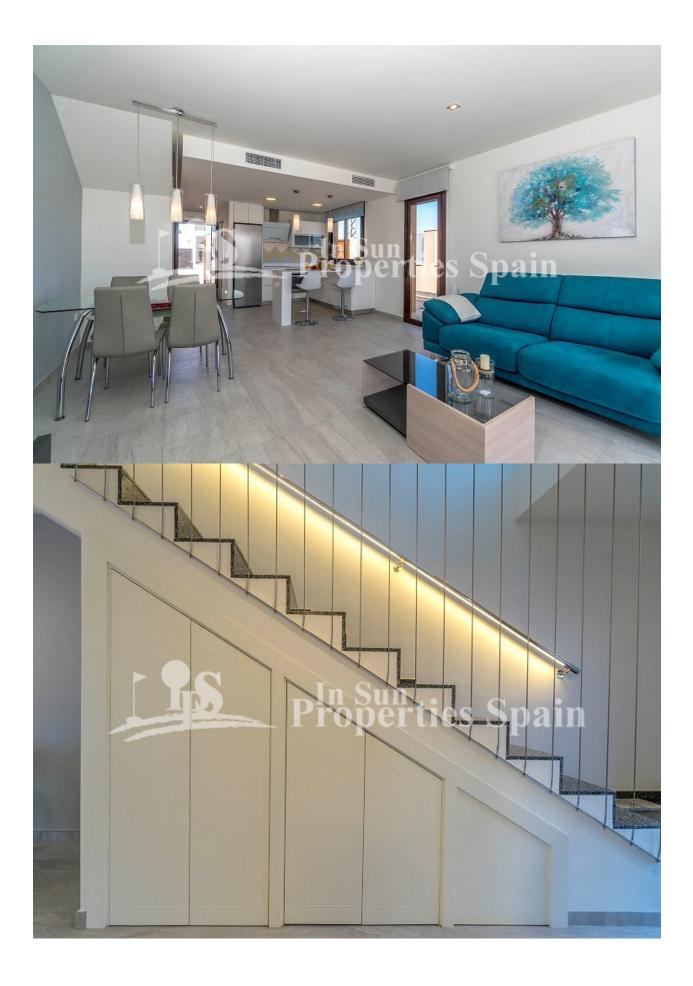

## **DESCRIPTION**

Modern new build development of Semi-detached Villas in SAN PEDRO DEL PINATAR. DELIVERY IN 5-10 MONTHS however there is a just one KEY READY Detached Villa still available. This is the show house. This is a 112m2 Modern Villa distributing over two floors with optional roof solarium (+€10,000), private 15m2 pool and spacious 106m2 garden with room to entertain family and friends or to relax by the pool. The open plan layout offers plenty of light and there is a bedroom and bathroom to the ground floor plus ample storage space. Parking is offered within the plot and included in the kitchen is a vitroceramic hob and extractor. San Pedro del Pinatar is at the touristic heart of the Costa Cálida. The villas are located in a small Spanish town of San Pedro del Pinatar between two seas: Mediterranean Sea and Mar Menor (Small Sea). The residents of this unique location can enjoy both the warm waters of the Mediterranean Sea and the salt laguna of Mar Menor, the largest salty lake in Europe. Mar Menor is ideal for bathing small children with its shallow and calm waters, as well as for practicing a variety of water sports such as swimming, paddle surfing, kayaking and windsurfing.

## **EXTRA**

- Built in wardrobes
- Reinforced door
- Double glazed windows
- Tile floors
- Stone floors

"OUR EXPERIENCE IS YOUR GUARANTEE"