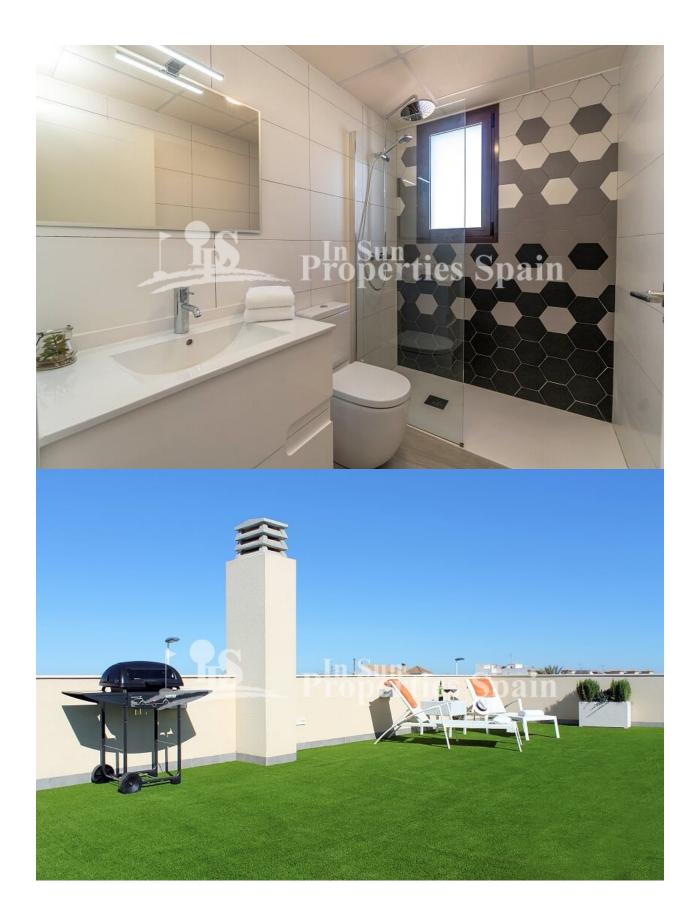

## **DESCRIPTION**

Modern new build development of Semi-detached Villas in SAN PEDRO DEL PINATAR. DELIVERY IN 5-10 MONTHS however there is a just one KEY READY Detached Villa still available. This is the show house. This is a 112m2 Modern Villa distributing over two floors with optional roof solarium (+€10,000), private 15m2 pool and spacious 106m2 garden with room to entertain family and friends or to relax by the pool. The open plan layout offers plenty of light and there is a bedroom and bathroom to the ground floor plus ample storage space. Parking is offered within the plot and included in the kitchen is a vitroceramic hob and extractor. San Pedro del Pinatar is at the touristic heart of the Costa Cálida. The villas are located in a small Spanish town of San Pedro del Pinatar between two seas: Mediterranean Sea and Mar Menor (Small Sea). The residents of this unique location can enjoy both the warm waters of the Mediterranean Sea and the salt laguna of Mar Menor, the largest salty lake in Europe. Mar Menor is ideal for bathing small children with its shallow and calm waters, as well as for practicing a variety of water sports such as swimming, paddle surfing, kayaking and windsurfing.

### **KITCHEN GARDEN AND TERRACES**

Open kitchenEquipped kitchen

- Covered terrace
  - Open terraceStone walls

  - Private garden