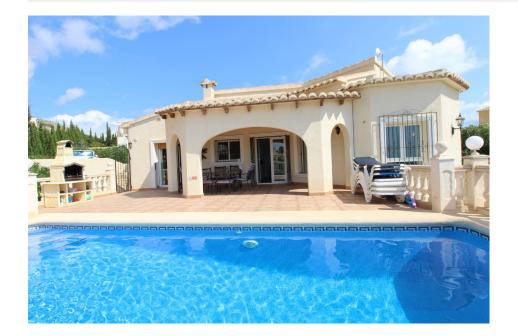

#### **DESCRIPTION**

Immaculate property from the year 2005 with lovely open mountain and sea views. It is distributed in 3 bedrooms, 2 bathrooms, porch, lounge, dining and kitchen. The plot is slight descendent and has a low maintenance garden. There is a 8x4m pool and off road parking. The property benefits of air conditioning hot/cold.