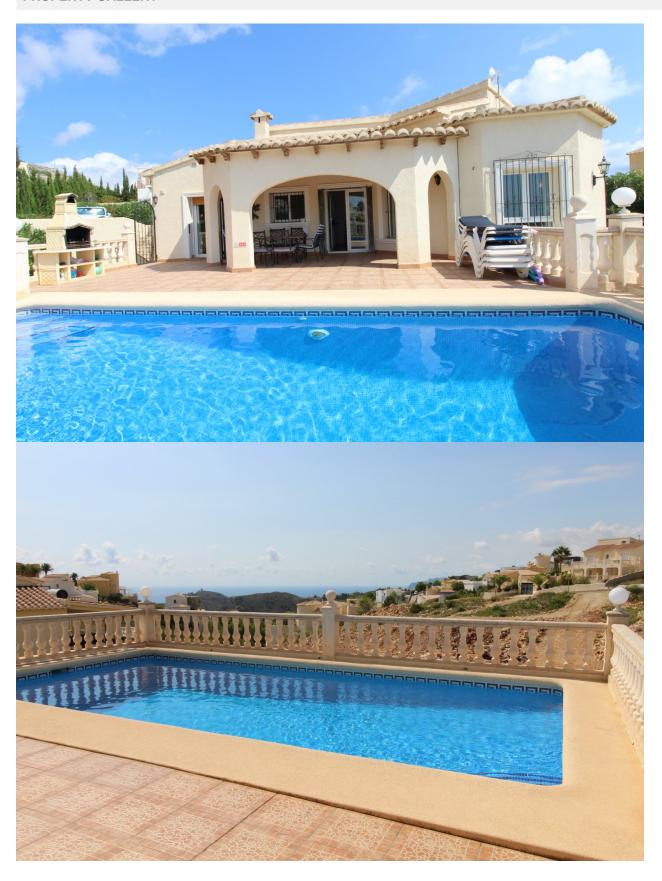

#### **DESCRIPTION**

Immaculate property from the year 2005 with lovely open mountain and sea views. It is distributed in 3 bedrooms, 2 bathrooms, porch, lounge, dining and kitchen. The plot is slight descendent and has a low maintenance garden. There is a 8x4m pool and off road parking. The property benefits of air conditioning hot/cold.

## **VIEWS**