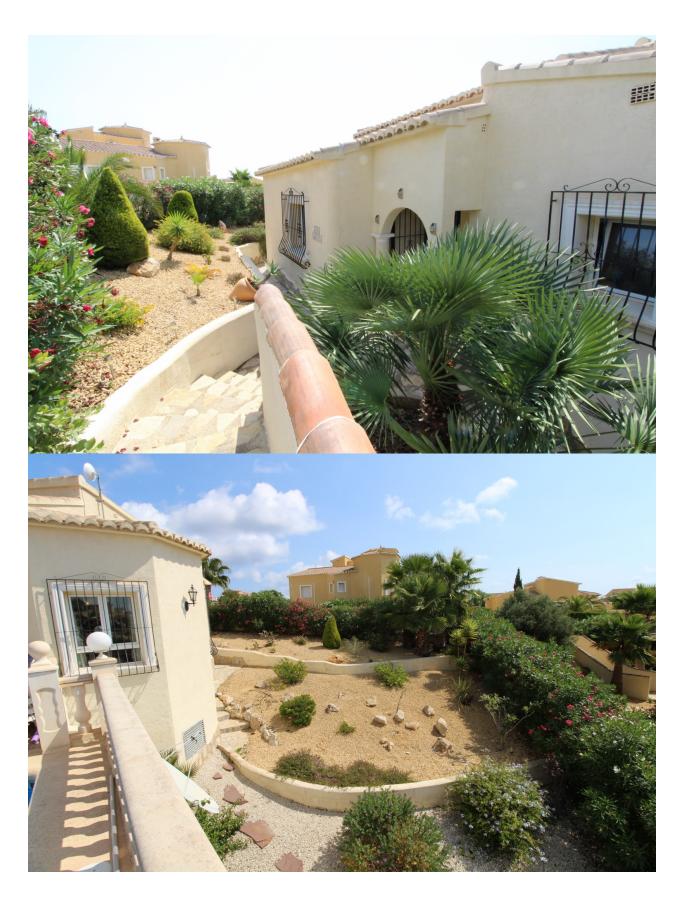

#### **DESCRIPTION**

Immaculate property from the year 2005 with lovely open mountain and sea views. It is distributed in 3 bedrooms, 2 bathrooms, porch, lounge, dining and kitchen. The plot is slight descendent and has a low maintenance garden. There is a 8x4m pool and off road parking. The property benefits of air conditioning hot/cold.