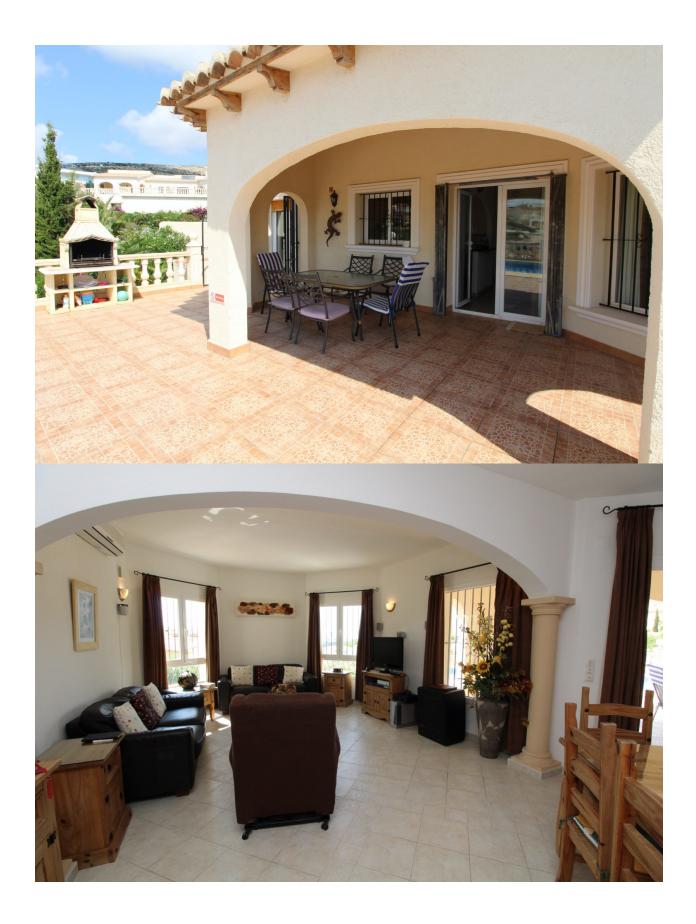

#### **DESCRIPTION**

Immaculate property from the year 2005 with lovely open mountain and sea views. It is distributed in 3 bedrooms, 2 bathrooms, porch, lounge, dining and kitchen. The plot is slight descendent and has a low maintenance garden. There is a 8x4m pool and off road parking. The property benefits of air conditioning hot/cold.