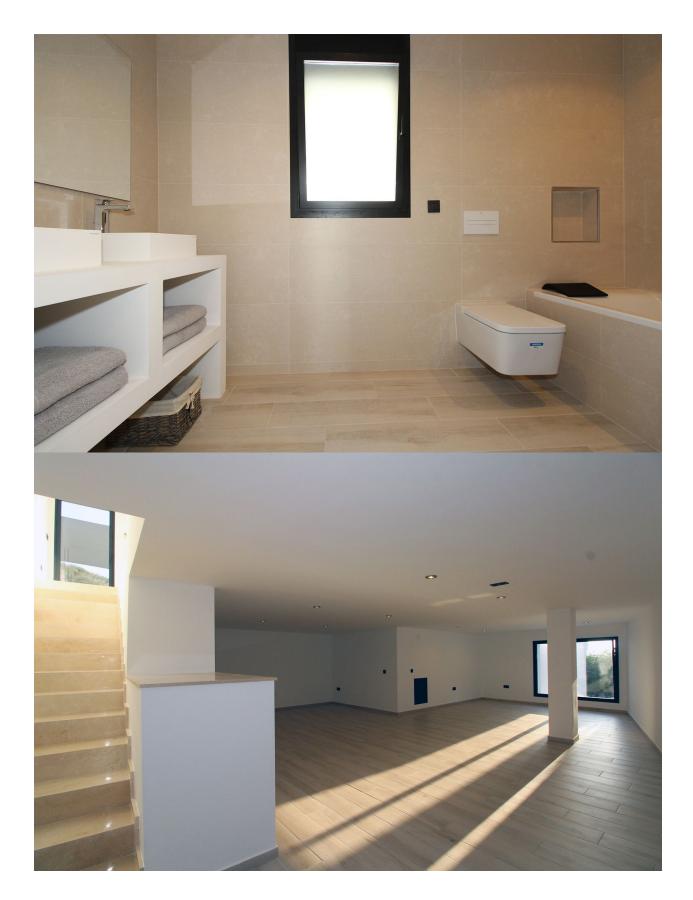

#### DESCRIPTION

Beautiful villa with sea views in the very popular location of El Portet, near the sandy beach. This modern design villa is built with the latest technology and materials. The plot of 950m2 has an open view of the sea at all levels. Entrance through a secure private entrance and ample parking for 5 or more cars. The garden is fully laid out both at the rear and the front of the property. From the entrance you enter an open living / dining and kitchen area. Ceiling-high windows lead to a large terrace and infinity pool 10 x 5m and frame the beautiful view to the south. From the sunken seating area or the raised platform that contains a summer kitchen / barbecue of approx. 50m2 you also can enjoy the beautiful views and sunsets. It provides a lot of shade in different places around the terrace and in the large porch that gives a lot of peace and privacy. The living floor also has 3 bedrooms with 3 bathrooms and a guest toilet, all well sized and full of features, and all equipped with wardrobes. On the top floor is the master suite which has again a beautiful sea view and is equipped with dressing room, bathroom with bath, and outside a large private terrace and a veranda, accessible only from the bedroom. On the

lower level there is a large open underbuild of more than 50m2, suitable for a gym, playroom, cinema or extra living room / bedroom. Next to it a large laundry room of 15m2 and an engine room. The villa is fully equipped with double glazing, air conditioning, underfloor heating with heat pump system, home automation system and all desired TV wiring and electrical specifications.