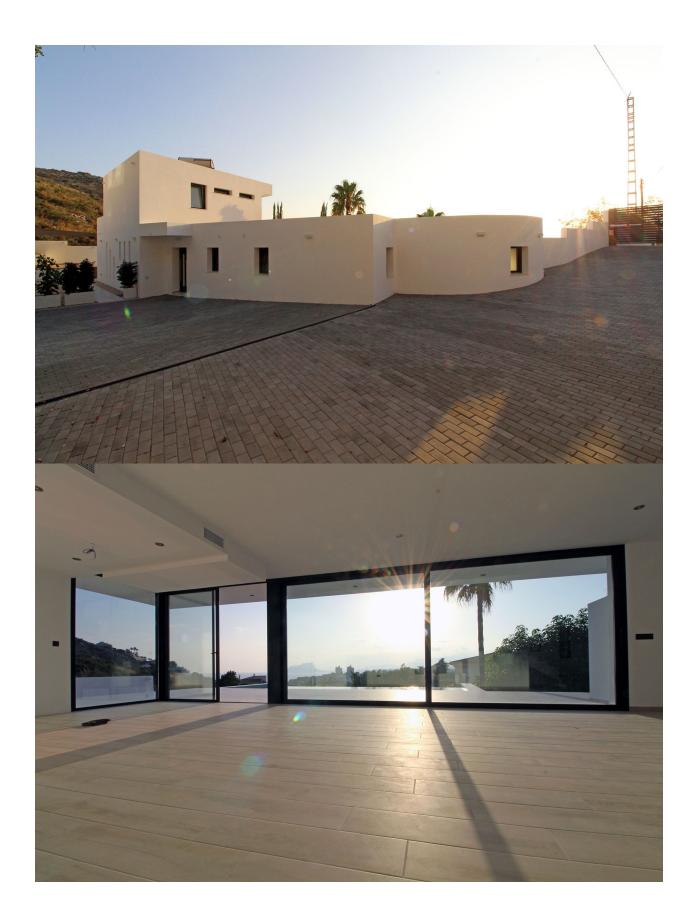

#### DESCRIPTION

Beautiful villa with sea views in the very popular location of El Portet, near the sandy beach. This modern design villa is built with the latest technology and materials. The plot of 950m2 has an open view of the sea at all levels. Entrance through a secure private entrance and ample parking for 5 or more cars. The garden is fully laid out both at the rear and the front of the property. From the entrance you enter an open living / dining and kitchen area. Ceiling-high windows lead to a large terrace and infinity pool 10 x 5m and frame the beautiful view to the south. From the sunken seating area or the raised platform that contains a summer kitchen / barbecue of approx. 50m2 you also can enjoy the beautiful views and sunsets. It provides a lot of shade in different places around the terrace and in the large porch that gives a lot of peace and privacy. The living floor also has 3 bedrooms with 3 bathrooms and a guest toilet, all well sized and full of features, and all equipped with wardrobes. On the top floor is the master suite which has again a beautiful sea view and is equipped with dressing room, bathroom with bath, and outside a large private terrace and a veranda, accessible only from the bedroom. On the