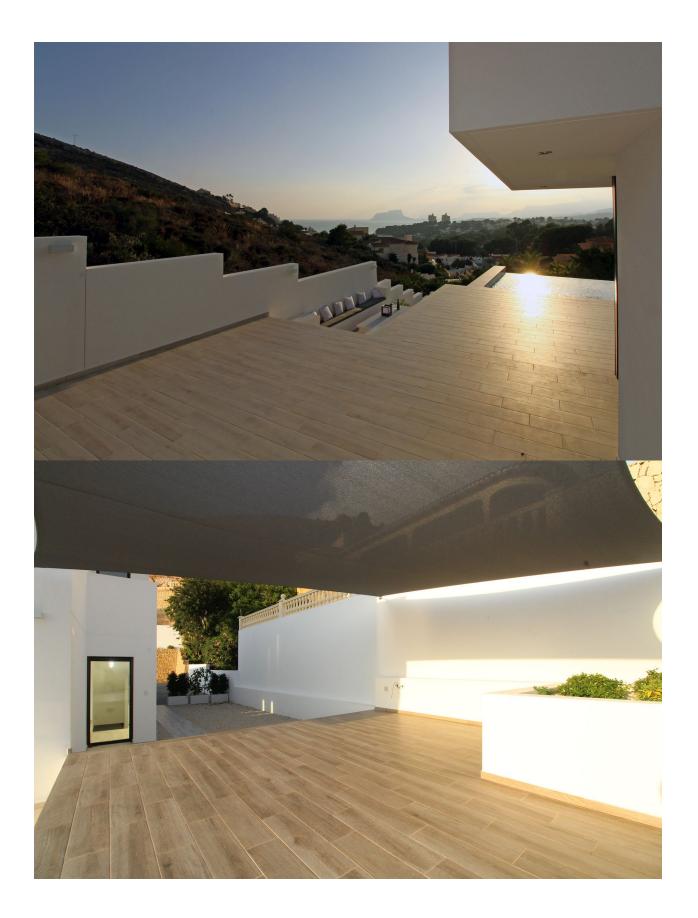

#### DESCRIPTION

Beautiful villa with sea views in the very popular location of El Portet, near the sandy beach. This modern design villa is built with the latest technology and materials. The plot of 950m2 has an open view of the sea at all levels. Entrance through a secure private entrance and ample parking for 5 or more cars. The garden is fully laid out both at the rear and the front of the property. From the entrance you enter an open living / dining and kitchen area. Ceiling-high windows lead to a large terrace and infinity pool 10 x 5m and frame the beautiful view to the south. From the sunken seating area or the raised platform that contains a summer kitchen / barbecue of approx. 50m2 you also can enjoy the beautiful views and sunsets. It provides a lot of shade in different places around the terrace and in the large porch that gives a lot of peace and privacy. The living floor also has 3 bedrooms with 3 bathrooms and a guest toilet, all well sized and full of features, and all equipped with wardrobes. On the top floor is the master suite which has again a beautiful sea view and is equipped with dressing room, bathroom with bath, and outside a large private terrace and a veranda, accessible only from the bedroom. On the