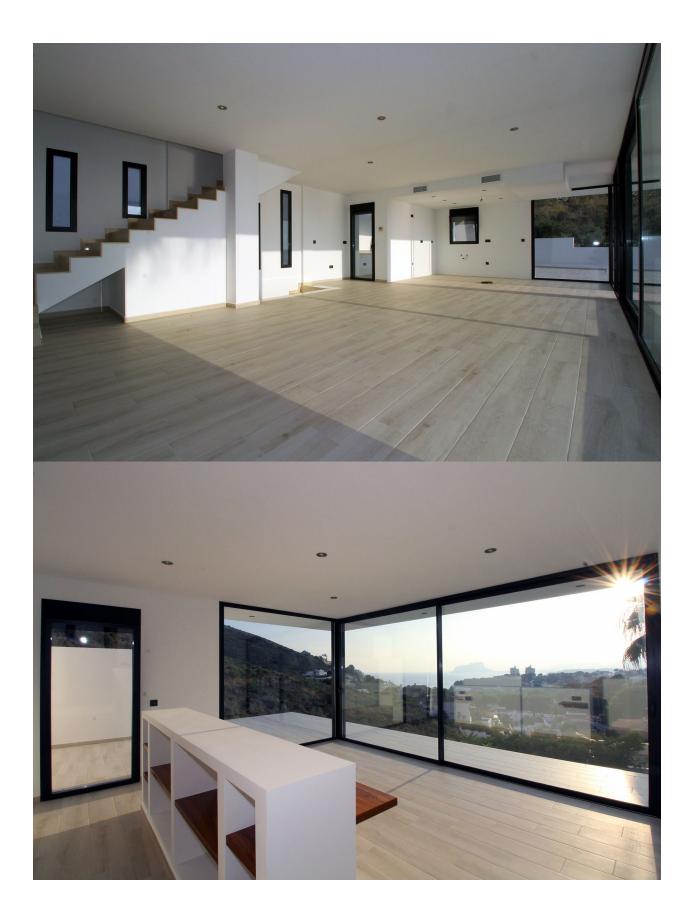

#### DESCRIPTION

Beautiful villa with sea views in the very popular location of El Portet, near the sandy beach. This modern design villa is built with the latest technology and materials. The plot of 950m2 has an open view of the sea at all levels. Entrance through a secure private entrance and ample parking for 5 or more cars. The garden is fully laid out both at the rear and the front of the property. From the entrance you enter an open living / dining and kitchen area. Ceiling-high windows lead to a large terrace and infinity pool 10 x 5m and frame the beautiful view to the south. From the sunken seating area or the raised platform that contains a summer kitchen / barbecue of approx. 50m2 you also can enjoy the beautiful views and sunsets. It provides a lot of shade in different places around the terrace and in the large porch that gives a lot of peace and privacy. The living floor also has 3 bedrooms with 3 bathrooms and a guest toilet, all well sized and full of features, and all equipped with wardrobes. On the top floor is the master suite which has again a beautiful sea view and is equipped with dressing room, bathroom with bath, and outside a large private terrace and a veranda, accessible only from the bedroom. On the

lower level there is a large open underbuild of more than 50m2, suitable for a gym, playroom, cinema or extra living room / bedroom. Next to it a large laundry room of 15m2 and an engine room. The villa is fully equipped with double glazing, air conditioning, underfloor heating with heat pump system, home automation system and all desired TV wiring and electrical specifications.