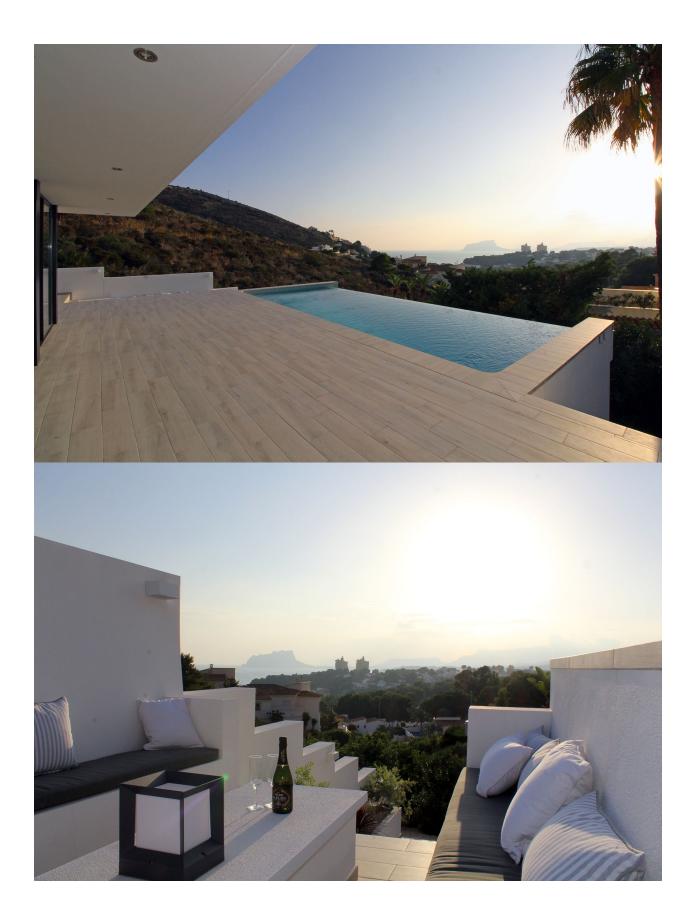

#### DESCRIPTION

Beautiful villa with sea views in the very popular location of El Portet, near the sandy beach. This modern design villa is built with the latest technology and materials. The plot of 950m2 has an open view of the sea at all levels. Entrance through a secure private entrance and ample parking for 5 or more cars. The garden is fully laid out both at the rear and the front of the property. From the entrance you enter an open living / dining and kitchen area. Ceiling-high windows lead to a large terrace and infinity pool 10 x 5m and frame the beautiful view to the south. From the sunken seating area or the raised platform that contains a summer kitchen / barbecue of approx. 50m2 you also can enjoy the beautiful views and sunsets. It provides a lot of shade in different places around the terrace and in the large porch that gives a lot of peace and privacy. The living floor also has 3 bedrooms with 3 bathrooms and a guest toilet, all well sized and full of features, and all equipped with wardrobes. On the top floor is the master suite which has again a beautiful sea view and is equipped with dressing room, bathroom with bath, and outside a large private terrace and a veranda, accessible only from the bedroom. On the