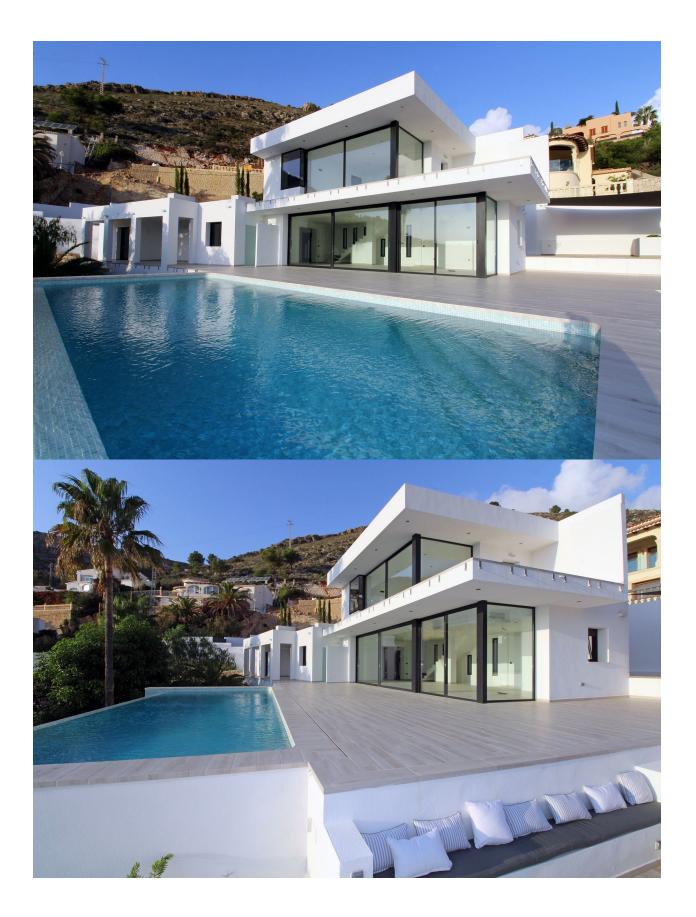

#### DESCRIPTION

Beautiful villa with sea views in the very popular location of El Portet, near the sandy beach. This modern design villa is built with the latest technology and materials. The plot of 950m2 has an open view of the sea at all levels. Entrance through a secure private entrance and ample parking for 5 or more cars. The garden is fully laid out both at the rear and the front of the property. From the entrance you enter an open living / dining and kitchen area. Ceiling-high windows lead to a large terrace and infinity pool 10 x 5m and frame the beautiful view to the south. From the sunken seating area or the raised platform that contains a summer kitchen / barbecue of approx. 50m2 you also can enjoy the beautiful views and sunsets. It provides a lot of shade in different places around the terrace and in the large porch that gives a lot of peace and privacy. The living floor also has 3 bedrooms with 3 bathrooms and a guest toilet, all well sized and full of features, and all equipped with wardrobes. On the top floor is the master suite which has again a beautiful sea view and is equipped with dressing room, bathroom with bath, and outside a large private terrace and a veranda, accessible only from the bedroom. On the