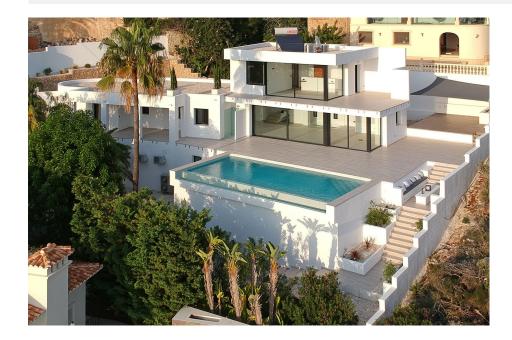

#### DESCRIPTION

Beautiful villa with sea views in the very popular location of El Portet, near the sandy beach. This modern design villa is built with the latest technology and materials. The plot of 950m2 has an open view of the sea at all levels. Entrance through a secure private entrance and ample parking for 5 or more cars. The garden is fully laid out both at the rear and the front of the property. From the entrance you enter an open living / dining and kitchen area. Ceiling-high windows lead to a large terrace and infinity pool 10 x 5m and frame the beautiful view to the south. From the sunken seating area or the raised platform that contains a summer kitchen / barbecue of approx. 50m2 you also can enjoy the beautiful views and sunsets. It provides a lot of shade in different places around the terrace and in the large porch that gives a lot of peace and privacy. The living floor also has 3 bedrooms with 3 bathrooms and a guest toilet, all well sized and full of features, and all equipped with wardrobes. On the top floor is the master suite which has again a beautiful sea view and is equipped with dressing room, bathroom with bath, and outside a large private terrace and a veranda, accessible only from the bedroom. On the

lower level there is a large open underbuild of more than 50m2, suitable for a gym, playroom, cinema or extra living room / bedroom. Next to it a large laundry room of 15m2 and an engine room. The villa is fully equipped with double glazing, air conditioning, underfloor heating with heat pump system, home automation system and all desired TV wiring and electrical specifications.