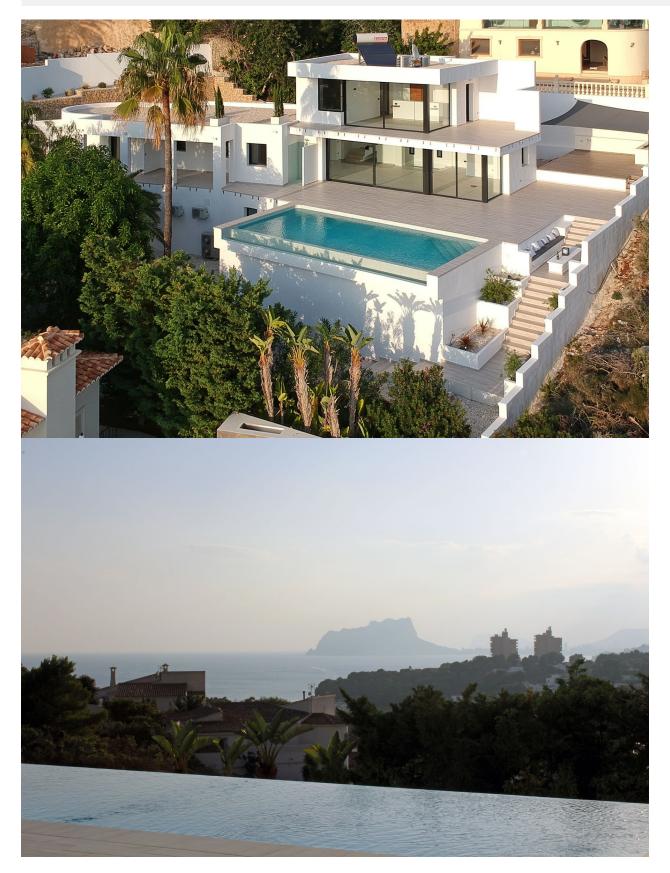

#### DESCRIPTION

Beautiful villa with sea views in the very popular location of El Portet, near the sandy beach. This modern design villa is built with the latest technology and materials. The plot of 950m2 has an open view of the sea at all levels. Entrance through a secure private entrance and ample parking for 5 or more cars. The garden is fully laid out both at the rear and the front of the property. From the entrance you enter an open living / dining and kitchen area. Ceiling-high windows lead to a large terrace and infinity pool 10 x 5m and frame the beautiful view to the south. From the sunken seating area or the raised platform that contains a summer kitchen / barbecue of approx. 50m2 you also can enjoy the beautiful views and sunsets. It provides a lot of shade in different places around the terrace and in the large porch that gives a lot of peace and privacy. The living floor also has 3 bedrooms with 3 bathrooms and a guest toilet, all well sized and full of features, and all equipped with wardrobes. On the top floor is the master suite which has again a beautiful sea view and is equipped with dressing room, bathroom with bath, and outside a large private terrace and a veranda, accessible only from the bedroom. On the

## VIEWS