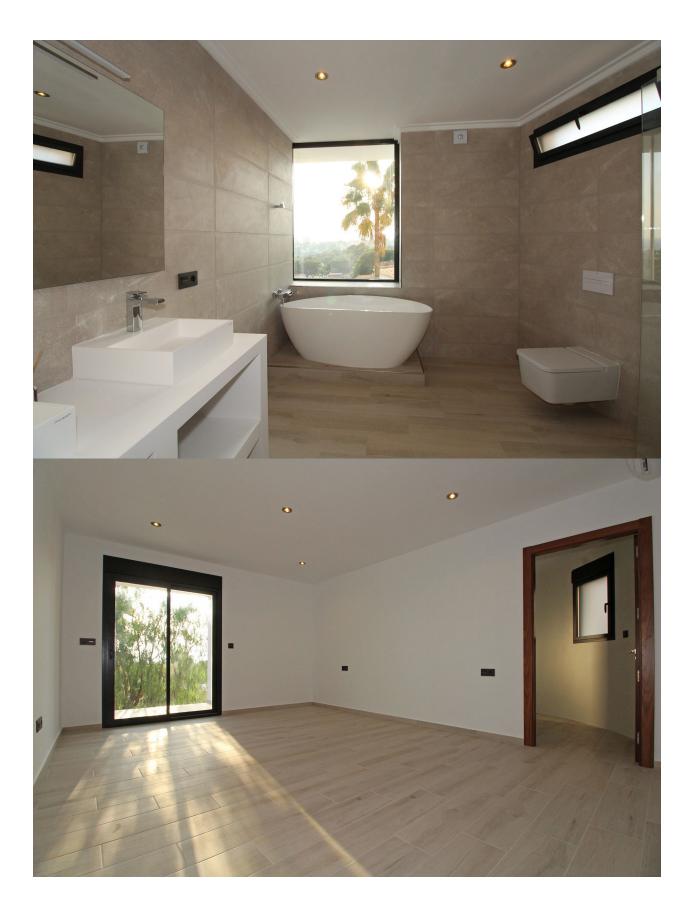

#### DESCRIPTION

Beautiful villa with sea views in the very popular location of El Portet, near the sandy beach. This modern design villa is built with the latest technology and materials. The plot of 950m2 has an open view of the sea at all levels. Entrance through a secure private entrance and ample parking for 5 or more cars. The garden is fully laid out both at the rear and the front of the property. From the entrance you enter an open living / dining and kitchen area. Ceiling-high windows lead to a large terrace and infinity pool 10 x 5m and frame the beautiful view to the south. From the sunken seating area or the raised platform that contains a summer kitchen / barbecue of approx. 50m2 you also can enjoy the beautiful views and sunsets. It provides a lot of shade in different places around the terrace and in the large porch that gives a lot of peace and privacy. The living floor also has 3 bedrooms with 3 bathrooms and a guest toilet, all well sized and full of features, and all equipped with wardrobes. On the top floor is the master suite which has again a beautiful sea view and is equipped with dressing room, bathroom with bath, and outside a large private terrace and a veranda, accessible only from the bedroom. On the

lower level there is a large open underbuild of more than 50m2, suitable for a gym, playroom, cinema or extra living room / bedroom. Next to it a large laundry room of 15m2 and an engine room. The villa is fully equipped with double glazing, air conditioning, underfloor heating with heat pump system, home automation system and all desired TV wiring and electrical specifications.