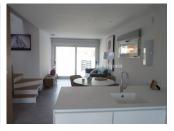

#### DESCRIPTION

Located a little over a 5 minute walk from the beaches of the Mar Menor and close to Dos Mares Commercial centre is this new development in SANTIAGO DE LA RIBERA. The development offers 3 bed 2 bath Townhouses of approx 97m2 (central or corner) in a lovely residential development with community swimming pool. The plots feature off street parking and ample outside space to entertain family and friends. Set over two floors the accommodation distributes as; Ground floor with open plan living/dining area, modern fitted kitchen, one bedroom with terrace and a bathroom. The first floor has two further bedrooms, one with balcony, a family bathroom and access to the 39'39m2 roof solarium. The community has nice gardens and a communal pool. The development is in a central location just 10 minutes from the centres of Lo Pagan and La Ribera, less than 10 minutes to the Marina of La Ribera, 10 minutes from Sporting facilities, 15 minutes from a number of prestigeous Golf Courses, 5 minutes from the famous Mud Baths, 15 minutes from the

## ENERGETIC CERTIFIED

| STYLE                                         | VIEWS                                                        | DISTANCE TO :      | ORIENTATION                                               |
|-----------------------------------------------|--------------------------------------------------------------|--------------------|-----------------------------------------------------------|
| <ul><li>Modern</li><li>Contemporary</li></ul> | Panoramic views                                              | Beach : 500 m      | South East West                                           |
|                                               |                                                              | Airport: 40 Km     |                                                           |
|                                               |                                                              | Town center : 1 Km |                                                           |
| FURNITURE                                     | PARKING                                                      | FLOARING           | KITCHEN                                                   |
| Not furnished                                 | Parking no Cars: 1                                           | • Tile floors      | <ul><li> Open kitchen</li><li> Equipped kitchen</li></ul> |
| GARDEN AND<br>TERRACES                        | EXTRA                                                        |                    |                                                           |
| TERRACES                                      | <ul><li>Built in wardrobes</li><li>Reinforced door</li></ul> |                    |                                                           |
| Open terrace                                  |                                                              |                    |                                                           |