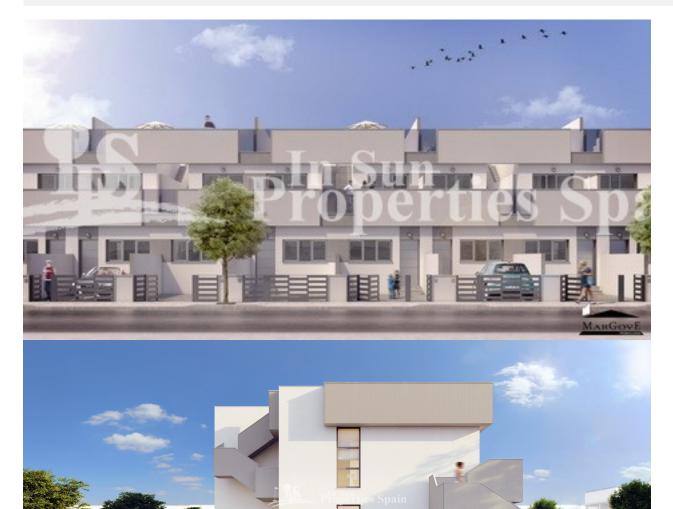

#### DESCRIPTION

Located a little over a 5 minute walk from the beaches of the Mar Menor and close to Dos Mares Commercial centre is this new development in SANTIAGO DE LA RIBERA. The development offers 3 bed 2 bath Townhouses of approx 97m2 (central or corner) in a lovely residential development with community swimming pool. The plots feature off street parking and ample outside space to entertain family and friends. Set over two floors the accommodation distributes as; Ground floor with open plan living/dining area, modern fitted kitchen, one bedroom with terrace and a bathroom. The first floor has two further bedrooms, one with balcony, a family bathroom and access to the 39'39m2 roof solarium. The community has nice gardens and a communal pool. The development is in a central location just 10 minutes from the centres of Lo Pagan and La Ribera, less than 10 minutes to the Marina of La Ribera, 10 minutes from Sporting facilities, 15 minutes from a number of prestigeous Golf Courses, 5 minutes from the famous Mud Baths, 15 minutes from the

### REF: # 6870

Train station at Balsicas with connections through to Madrid and 30 minutes from the Historic Cities of Murcia and Cartagena. Delivery December 2019.