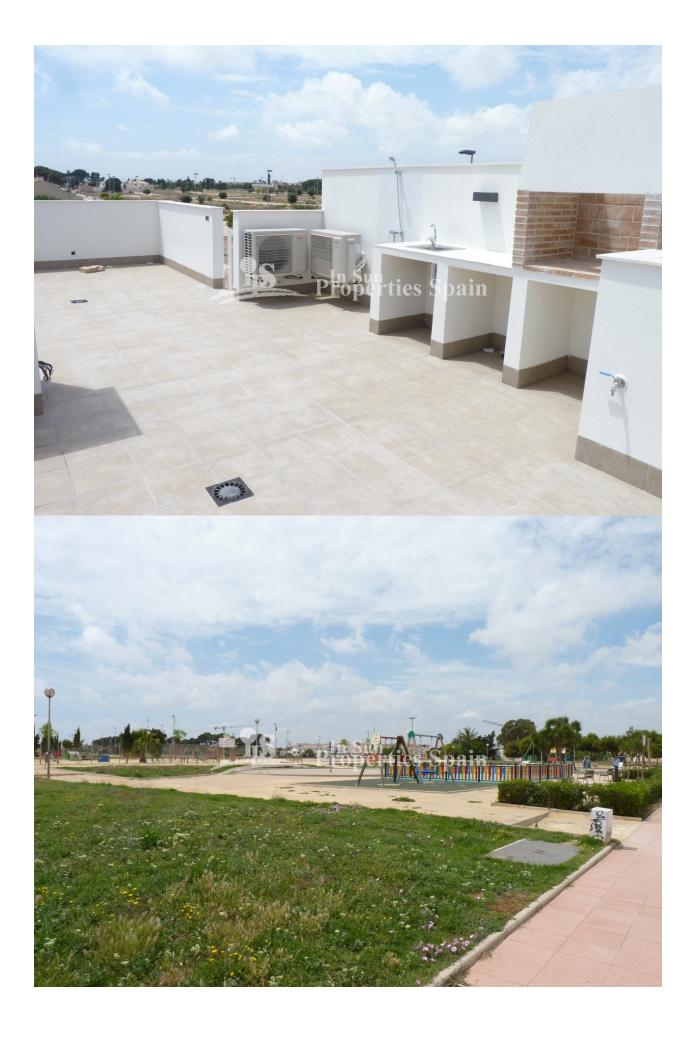

#### DESCRIPTION

Located a little over a 5 minute walk from the beaches of the Mar Menor and close to Dos Mares Commercial centre is this new development in SANTIAGO DE LA RIBERA. The development offers 3 bed 2 bath Townhouses of approx 97m2 (central or corner) in a lovely residential development with community swimming pool. The plots feature off street parking and ample outside space to entertain family and friends. Set over two floors the accommodation distributes as; Ground floor with open plan living/dining area, modern fitted kitchen, one bedroom with terrace and a bathroom. The first floor has two further bedrooms, one with balcony, a family bathroom and access to the 39'39m2 roof solarium. The community has nice gardens and a communal pool. The development is in a central location just 10 minutes from the centres of Lo Pagan and La Ribera, less than 10 minutes to the Marina of La Ribera, 10 minutes from Sporting facilities, 15 minutes from a number of prestigeous Golf Courses, 5 minutes from the famous Mud Baths, 15 minutes from the