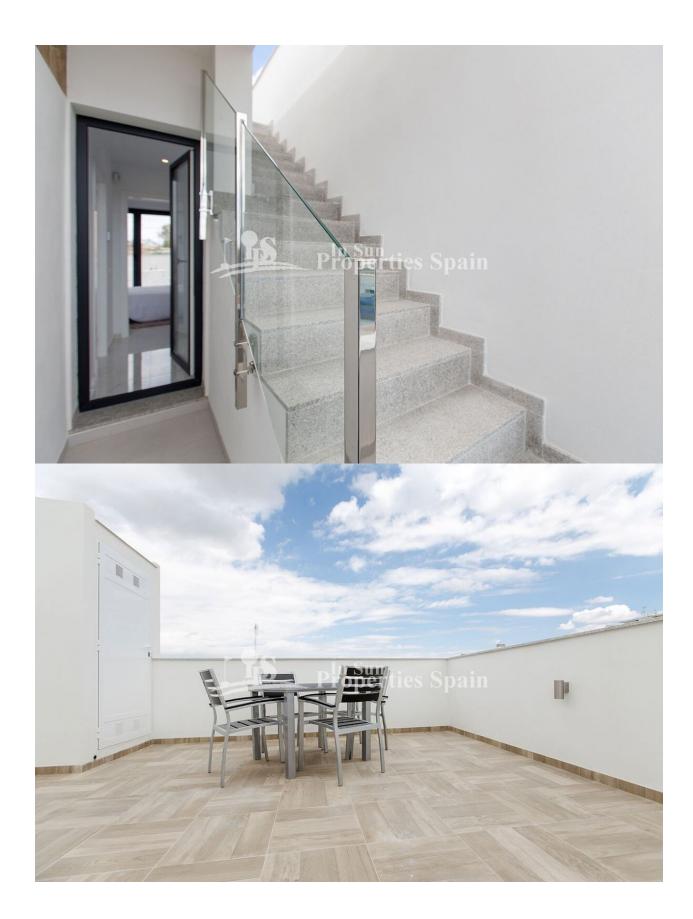

### **DESCRIPTION**

KEY READY !! Located in the Spanish Town of BIGASTRO is this new modern development of Townhouses all set around a community pool and gardens. There are two types of property layout. This is Type A. There is a semi basement to the lower level, with space for parking the car, here you will find plastered and painted walls, electric and water point for washing machine and dryer, along with quality tiles. The Ground floor offers an open plan contemporary layout with modern fitted kitchen with quartz worktops, lounge with electric blinds and dining area, bedroom 3 and a bathroom. To the first floor you will find two double bedrooms both with ensuite and both with private terraces. All the bathrooms have under floor heating and all the bedrooms are complete with fitted lined wardrobes and electric blinds. Pre-installation of AC (Ducted). Off the first floor you have access to the solarium which has a tiled area and area finished with artificial grass. There is a lovely community pool to enjoy and ample outside space within the 108m2 plot to dine, lounge and entertain family/friends. \*Promo June FREE LIGHTING & FREE SHOWER SCREENS\* Bigastro is located in the

## **GARDEN AND TERRACES**

Garage no Cars: 1

Parking no Cars: 1

- Open terrace
- Stone walls
- Private garden
- Communal Garden