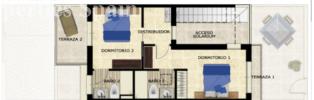

### **DESCRIPTION**

KEY READY !! Located in the Spanish Town of BIGASTRO is this new modern development of Townhouses all set around a community pool and gardens. There are two types of property layout. This is Type A. There is a semi basement to the lower level, with space for parking the car, here you will find plastered and painted walls, electric and water point for washing machine and dryer, along with quality tiles. The Ground floor offers an open plan contemporary layout with modern fitted kitchen with quartz worktops, lounge with electric blinds and dining area, bedroom 3 and a bathroom. To the first floor you will find two double bedrooms both with ensuite and both with private terraces. All the bathrooms have under floor heating and all the bedrooms are complete with fitted lined wardrobes and electric blinds. Pre-installation of AC (Ducted). Off the first floor you have access to the solarium which has a tiled area and area finished with artificial grass. There is a lovely community pool to enjoy and ample outside space within the 108m2 plot to dine, lounge and entertain family/friends. \*Promo June FREE LIGHTING & FREE SHOWER SCREENS\* Bigastro is located in the

# **KITCHEN**

- Open kitchen

PLANTA BAJA

PLANTA SEMISÓTANO

PLANTA SOLARIUM

PLANTA PRIMERA

"OUR EXPERIENCE IS YOUR GUARANTEE"