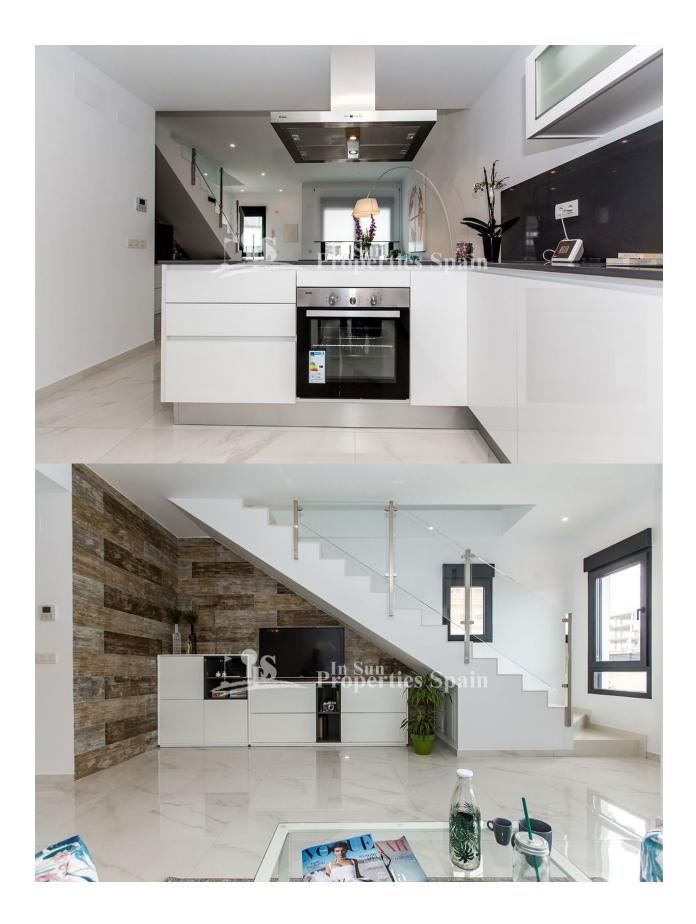

### **DESCRIPTION**

KEY READY !! Located in the Spanish Town of BIGASTRO is this new modern development of Townhouses all set around a community pool and gardens. There are two types of property layout. This is Type A. There is a semi basement to the lower level, with space for parking the car, here you will find plastered and painted walls, electric and water point for washing machine and dryer, along with quality tiles. The Ground floor offers an open plan contemporary layout with modern fitted kitchen with quartz worktops, lounge with electric blinds and dining area, bedroom 3 and a bathroom. To the first floor you will find two double bedrooms both with ensuite and both with private terraces. All the bathrooms have under floor heating and all the bedrooms are complete with fitted lined wardrobes and electric blinds. Pre-installation of AC (Ducted). Off the first floor you have access to the solarium which has a tiled area and area finished with artificial grass. There is a lovely community pool to enjoy and ample outside space within the 108m2 plot to dine, lounge and entertain family/friends. \*Promo June FREE LIGHTING & FREE SHOWER SCREENS\* Bigastro is located in the