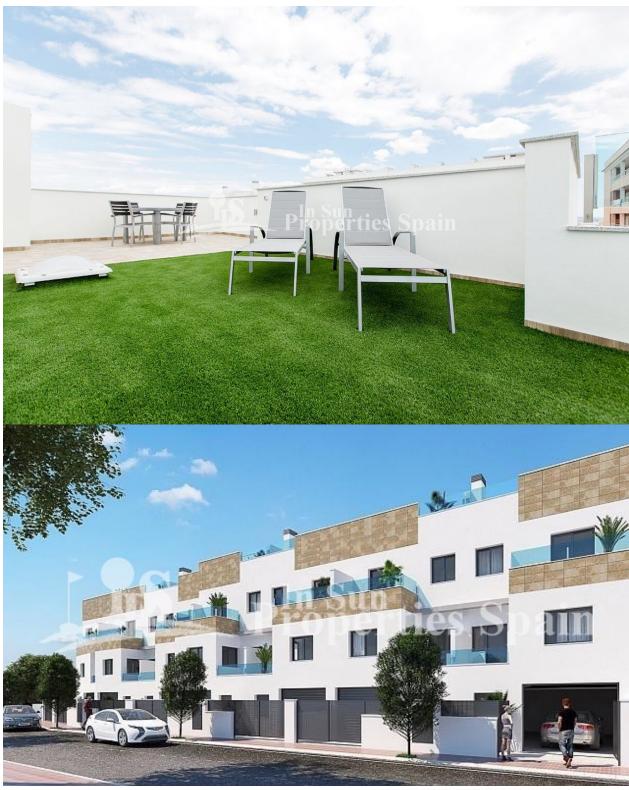

### **DESCRIPTION**

KEY READY !! Located in the Spanish Town of BIGASTRO is this new modern development of Townhouses all set around a community pool and gardens. There are two types of property layout. This is Type A. There is a semi basement to the lower level, with space for parking the car, here you will find plastered and painted walls, electric and water point for washing machine and dryer, along with quality tiles. The Ground floor offers an open plan contemporary layout with modern fitted kitchen with quartz worktops, lounge with electric blinds and dining area, bedroom 3 and a bathroom. To the first floor you will find two double bedrooms both with ensuite and both with private terraces. All the bathrooms have under floor heating and all the bedrooms are complete with fitted lined wardrobes and electric blinds. Pre-installation of AC (Ducted). Off the first floor you have access to the solarium which has a tiled area and area finished with artificial grass. There is a lovely community pool to enjoy and ample outside space within the 108m2 plot to dine, lounge and entertain family/friends. \*Promo June FREE LIGHTING & FREE SHOWER SCREENS\* Bigastro is located in the

## **GARDEN AND TERRACES**

Garage no Cars: 1

Parking no Cars: 1

- Open terrace
- Stone walls
- Private garden
- Communal Garden