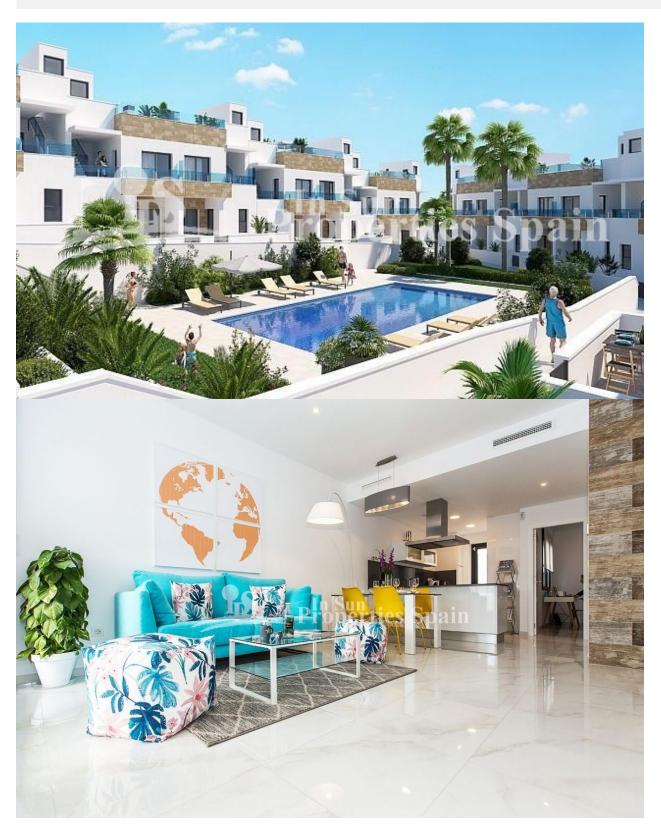

### **DESCRIPTION**

KEY READY !! Located in the Spanish Town of BIGASTRO is this new modern development of Townhouses all set around a community pool and gardens. There are two types of property layout. This is Type A. There is a semi basement to the lower level, with space for parking the car, here you will find plastered and painted walls, electric and water point for washing machine and dryer, along with quality tiles. The Ground floor offers an open plan contemporary layout with modern fitted kitchen with quartz worktops, lounge with electric blinds and dining area, bedroom 3 and a bathroom. To the first floor you will find two double bedrooms both with ensuite and both with private terraces. All the bathrooms have under floor heating and all the bedrooms are complete with fitted lined wardrobes and electric blinds. Pre-installation of AC (Ducted). Off the first floor you have access to the solarium which has a tiled area and area finished with artificial grass. There is a lovely community pool to enjoy and ample outside space within the 108m2 plot to dine, lounge and entertain family/friends. \*Promo June FREE LIGHTING & FREE SHOWER SCREENS\* Bigastro is located in the

heart of Vega Baja del Segura district and near to Orihuela. With its close proximity to the Segura River, there are lots of opportunities to enjoy hiking and cycling. The town presents an important industrial estate that offers all kind of services; a recreation area known as "La Pedrera", with barbecues, mountain-bike tracks and controlled camping area; and other services. You are just 5 minutes from the supermarket and Sports centre, 25 minutes from the beach and Zenia Boulevard, 10 minutes from the Hospital and just 40 minutes from the Airport. 1Townhouse:KEY READY,fully furnished "Piloto" for 226.000.-€ and 3 Townhouses for 206.000.-€