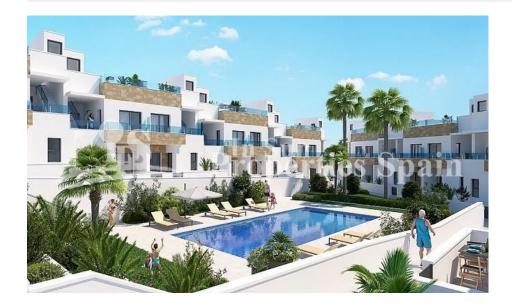

### **DESCRIPTION**

KEY READY !! Located in the Spanish Town of BIGASTRO is this new modern development of Townhouses all set around a community pool and gardens. There are two types of property layout. This is Type A. There is a semi basement to the lower level, with space for parking the car, here you will find plastered and painted walls, electric and water point for washing machine and dryer, along with quality tiles. The Ground floor offers an open plan contemporary layout with modern fitted kitchen with quartz worktops, lounge with electric blinds and dining area, bedroom 3 and a bathroom. To the first floor you will find two double bedrooms both with ensuite and both with private terraces. All the bathrooms have under floor heating and all the bedrooms are complete with fitted lined wardrobes and electric blinds. Pre-installation of AC (Ducted). Off the first floor you have access to the solarium which has a tiled area and area finished with artificial grass. There is a lovely community pool to enjoy and ample outside space within the 108m2 plot to dine, lounge and entertain family/friends. \*Promo June FREE LIGHTING & FREE SHOWER SCREENS\* Bigastro is located in the

heart of Vega Baja del Segura district and near to Orihuela. With its close proximity to the Segura River, there are lots of opportunities to enjoy hiking and cycling. The town presents an important industrial estate that offers all kind of services; a recreation area known as "La Pedrera", with barbecues, mountain-bike tracks and controlled camping area; and other services. You are just 5 minutes from the supermarket and Sports centre, 25 minutes from the beach and Zenia Boulevard, 10 minutes from the Hospital and just 40 minutes from the Airport. 1Townhouse:KEY READY,fully furnished "Piloto" for 226.000.-€ and 3 Townhouses for 206.000.-€