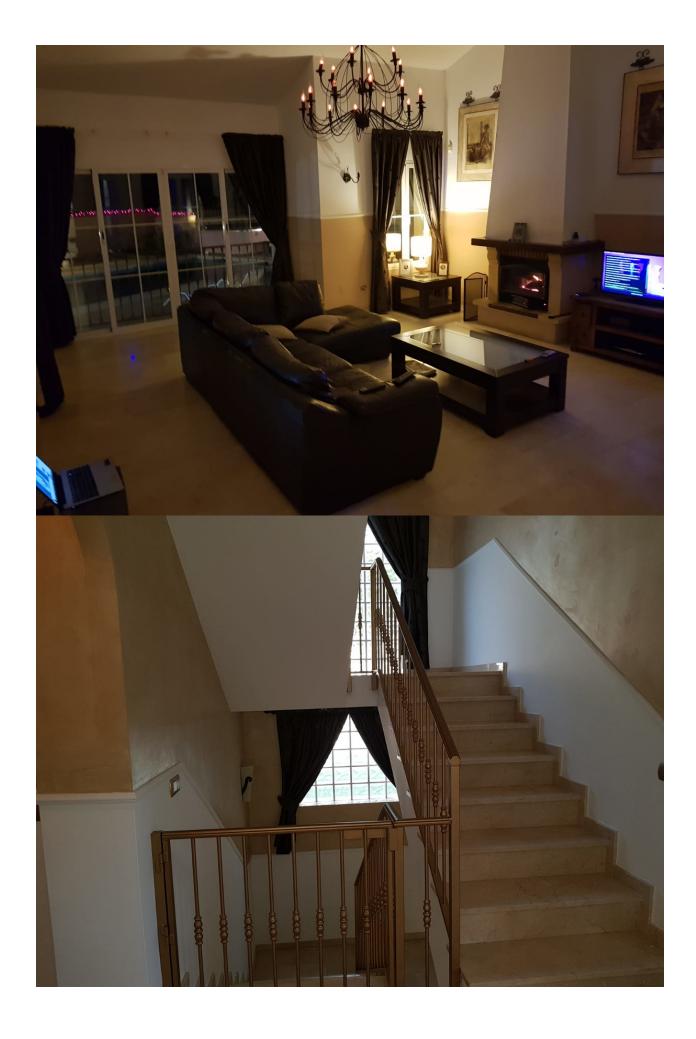

## DESCRIPTION

Extremely private detached villa, situated in the quiet residential area of Mijas Golf. Scenic views available from all areas of the villa. Well maintained gardens surround the large private heated pool. Covered outside terrace, children's play area, private parking for 2 vehicles through electric gates. Ground Floor; fitted kitchen with built in appliances, open plan dining room which leads into the spacious lounge, both having access to the outside terrace area, Guest toilet. Large double bedroom with built in wardrobes, en-suite bathroom with double sized shower. Access to private covered terrace overlooking the pool and garden. On the First Floor there are 2 exceptionally large bedrooms. The master bedroom has a dressing area, large en-suite with Jacuzzi bath and separate shower, large terrace overlooking the pool and garden. The second bedroom is also en-suite, dressing area and large terrace overlooking the pool, garden and boasting lovely mountain views. On the Lower Level, there are 2 good sized bedrooms, which share a bathroom with double sized shower. Utility area with washing machine and drier, plus storage area. This leads directly into a larger than average double