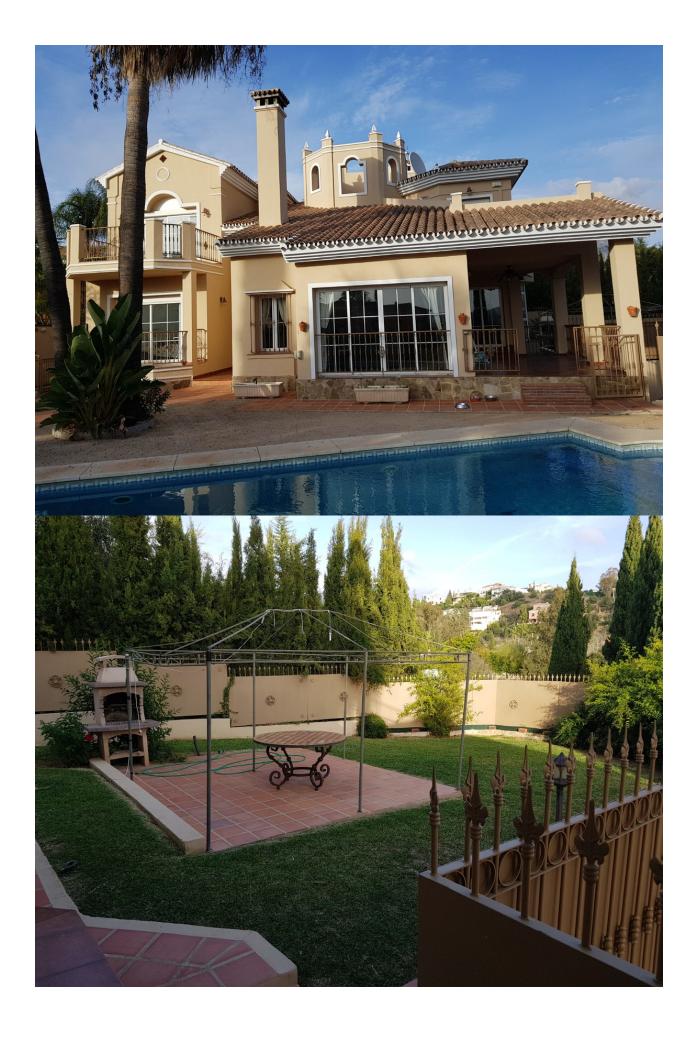

## DESCRIPTION

Extremely private detached villa, situated in the quiet residential area of Mijas Golf. Scenic views available from all areas of the villa. Well maintained gardens surround the large private heated pool. Covered outside terrace, children's play area, private parking for 2 vehicles through electric gates. Ground Floor; fitted kitchen with built in appliances, open plan dining room which leads into the spacious lounge, both having access to the outside terrace area, Guest toilet. Large double bedroom with built in wardrobes, en-suite bathroom with double sized shower. Access to private covered terrace overlooking the pool and garden. On the First Floor there are 2 exceptionally large bedrooms. The master bedroom has a dressing area, large en-suite with Jacuzzi bath and separate shower, large terrace overlooking the pool and garden. The second bedroom is also en-suite, dressing area and large terrace overlooking the pool, garden and boasting lovely mountain views. On the Lower Level, there are 2 good sized bedrooms, which share a bathroom with double sized shower. Utility area with washing machine and drier, plus storage area. This leads directly into a larger than average double

garage with access to the private parking. Viewings Highly Recommended!