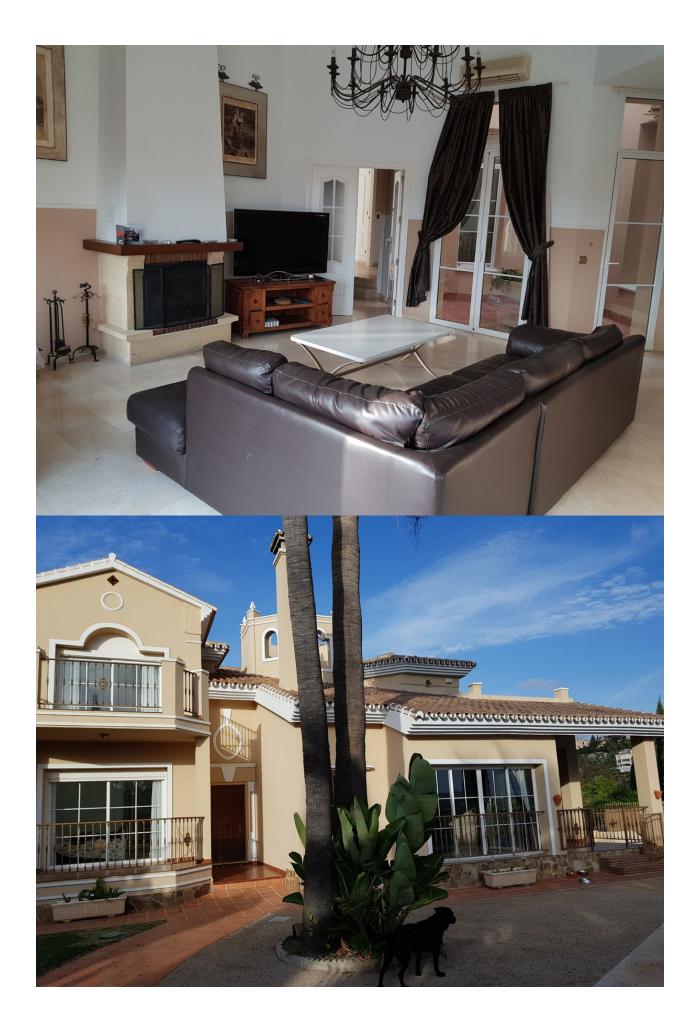

## DESCRIPTION

Extremely private detached villa, situated in the quiet residential area of Mijas Golf. Scenic views available from all areas of the villa. Well maintained gardens surround the large private heated pool. Covered outside terrace, children's play area, private parking for 2 vehicles through electric gates. Ground Floor; fitted kitchen with built in appliances, open plan dining room which leads into the spacious lounge, both having access to the outside terrace area, Guest toilet. Large double bedroom with built in wardrobes, en-suite bathroom with double sized shower. Access to private covered terrace overlooking the pool and garden. On the First Floor there are 2 exceptionally large bedrooms. The master bedroom has a dressing area, large en-suite with Jacuzzi bath and separate shower, large terrace overlooking the pool and garden. The second bedroom is also en-suite, dressing area and large terrace overlooking the pool, garden and boasting lovely mountain views. On the Lower Level, there are 2 good sized bedrooms, which share a bathroom with double sized shower. Utility area with washing machine and drier, plus storage area. This leads directly into a larger than average double