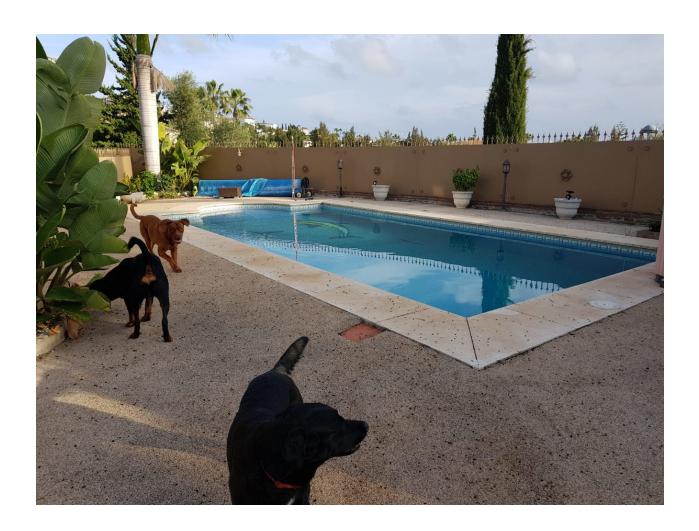

## DESCRIPTION

Extremely private detached villa, situated in the quiet residential area of Mijas Golf. Scenic views available from all areas of the villa. Well maintained gardens surround the large private heated pool. Covered outside terrace, children's play area, private parking for 2 vehicles through electric gates. Ground Floor; fitted kitchen with built in appliances, open plan dining room which leads into the spacious lounge, both having access to the outside terrace area, Guest toilet. Large double bedroom with built in wardrobes, en-suite bathroom with double sized shower. Access to private covered terrace overlooking the pool and garden. On the First Floor there are 2 exceptionally large bedrooms. The master bedroom has a dressing area, large en-suite with Jacuzzi bath and separate shower, large terrace overlooking the pool and garden. The second bedroom is also en-suite, dressing area and large terrace overlooking the pool, garden and boasting lovely mountain views. On the Lower Level, there are 2 good sized bedrooms, which share a bathroom with double sized shower. Utility area with washing machine and drier, plus storage area. This leads directly into a larger than average double