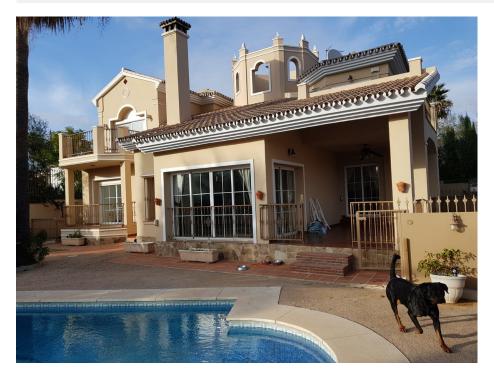

## DESCRIPTION

Extremely private detached villa, situated in the quiet residential area of Mijas Golf. Scenic views available from all areas of the villa. Well maintained gardens surround the large private heated pool. Covered outside terrace, children's play area, private parking for 2 vehicles through electric gates. Ground Floor; fitted kitchen with built in appliances, open plan dining room which leads into the spacious lounge, both having access to the outside terrace area, Guest toilet. Large double bedroom with built in wardrobes, en-suite bathroom with double sized shower. Access to private covered terrace overlooking the pool and garden. On the First Floor there are 2 exceptionally large bedrooms. The master bedroom has a dressing area, large en-suite with Jacuzzi bath and separate shower, large terrace overlooking the pool and garden. The second bedroom is also en-suite, dressing area and large terrace overlooking the pool, garden and boasting lovely mountain views. On the Lower Level, there are 2 good sized bedrooms, which share a bathroom with double sized shower. Utility area with washing machine and drier, plus storage area. This leads directly into a larger than average double

garage with access to the private parking. Viewings Highly Recommended!