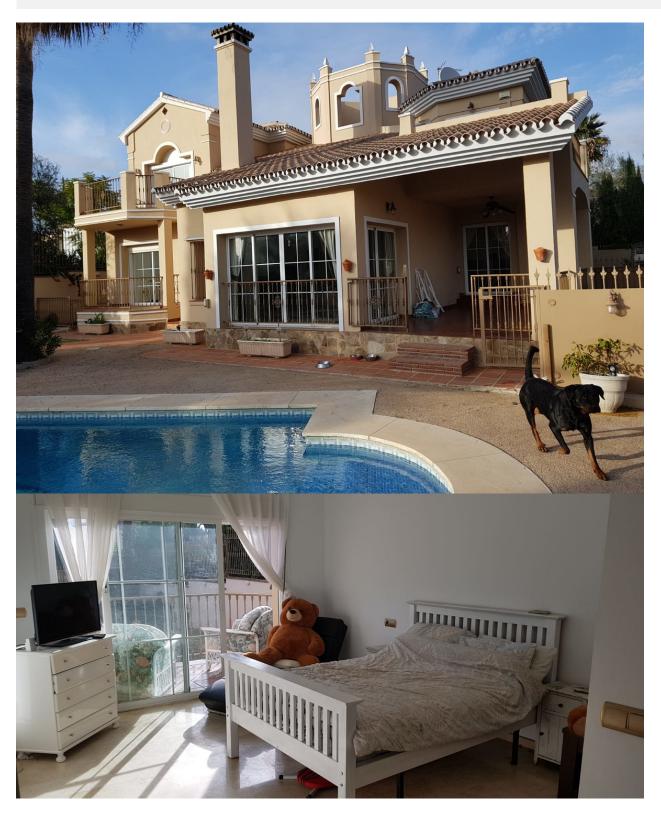

## DESCRIPTION

Extremely private detached villa, situated in the quiet residential area of Mijas Golf. Scenic views available from all areas of the villa. Well maintained gardens surround the large private heated pool. Covered outside terrace, children's play area, private parking for 2 vehicles through electric gates. Ground Floor; fitted kitchen with built in appliances, open plan dining room which leads into the spacious lounge, both having access to the outside terrace area, Guest toilet. Large double bedroom with built in wardrobes, en-suite bathroom with double sized shower. Access to private covered terrace overlooking the pool and garden. On the First Floor there are 2 exceptionally large bedrooms. The master bedroom has a dressing area, large en-suite with Jacuzzi bath and separate shower, large terrace overlooking the pool and garden. The second bedroom is also en-suite, dressing area and large terrace overlooking the pool, garden and boasting lovely mountain views. On the Lower Level, there are 2 good sized bedrooms, which share a bathroom with double sized shower. Utility area with washing machine and drier, plus storage area. This leads directly into a larger than average double