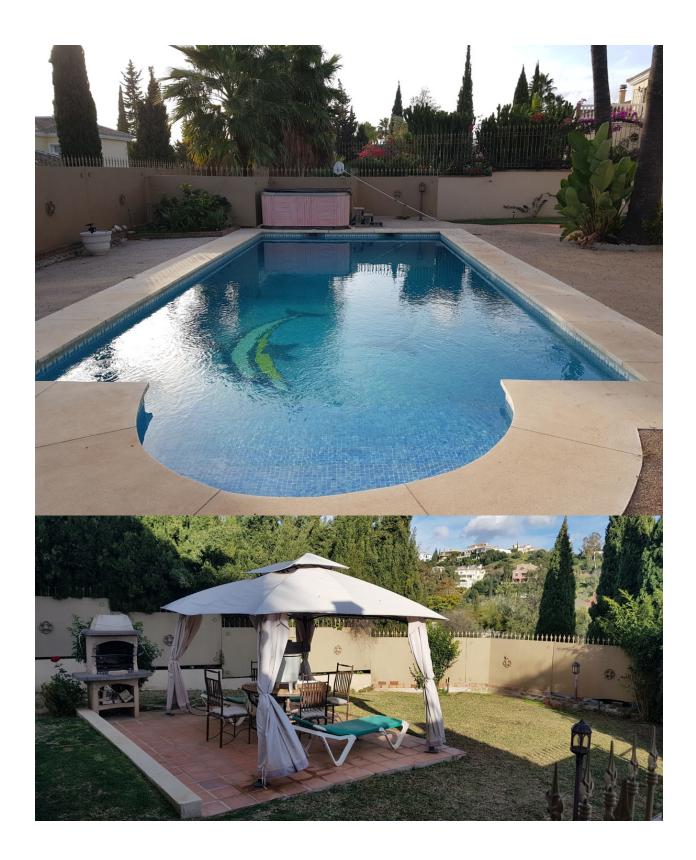

## DESCRIPTION

Extremely private detached villa, situated in the quiet residential area of Mijas Golf. Scenic views available from all areas of the villa. Well maintained gardens surround the large private heated pool. Covered outside terrace, children's play area, private parking for 2 vehicles through electric gates. Ground Floor; fitted kitchen with built in appliances, open plan dining room which leads into the spacious lounge, both having access to the outside terrace area, Guest toilet. Large double bedroom with built in wardrobes, en-suite bathroom with double sized shower. Access to private covered terrace overlooking the pool and garden. On the First Floor there are 2 exceptionally large bedrooms. The master bedroom has a dressing area, large en-suite with Jacuzzi bath and separate shower, large terrace overlooking the pool and garden. The second bedroom is also en-suite, dressing area and large terrace overlooking the pool, garden and boasting lovely mountain views. On the Lower Level, there are 2 good sized bedrooms, which share a bathroom with double sized shower. Utility area with washing machine and drier, plus storage area. This leads directly into a larger than average double