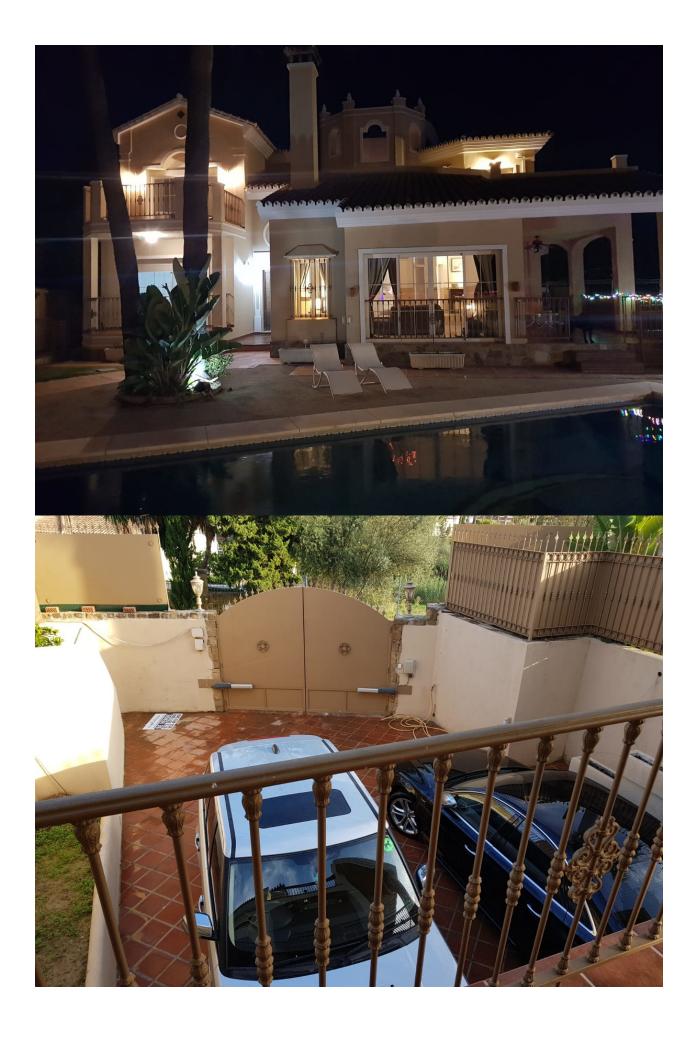

## DESCRIPTION

Extremely private detached villa, situated in the quiet residential area of Mijas Golf. Scenic views available from all areas of the villa. Well maintained gardens surround the large private heated pool. Covered outside terrace, children's play area, private parking for 2 vehicles through electric gates. Ground Floor; fitted kitchen with built in appliances, open plan dining room which leads into the spacious lounge, both having access to the outside terrace area, Guest toilet. Large double bedroom with built in wardrobes, en-suite bathroom with double sized shower. Access to private covered terrace overlooking the pool and garden. On the First Floor there are 2 exceptionally large bedrooms. The master bedroom has a dressing area, large en-suite with Jacuzzi bath and separate shower, large terrace overlooking the pool and garden. The second bedroom is also en-suite, dressing area and large terrace overlooking the pool, garden and boasting lovely mountain views. On the Lower Level, there are 2 good sized bedrooms, which share a bathroom with double sized shower. Utility area with washing machine and drier, plus storage area. This leads directly into a larger than average double

garage with access to the private parking. Viewings Highly Recommended!