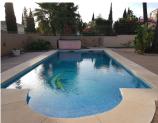

## DESCRIPTION

Extremely private detached villa, situated in the quiet residential area of Mijas Golf. Scenic views available from all areas of the villa. Well maintained gardens surround the large private heated pool. Covered outside terrace, children's play area, private parking for 2 vehicles through electric gates. Ground Floor; fitted kitchen with built in appliances, open plan dining room which leads into the spacious lounge, both having access to the outside terrace area, Guest toilet. Large double bedroom with built in wardrobes, en-suite bathroom with double sized shower. Access to private covered terrace overlooking the pool and garden. On the First Floor there are 2 exceptionally large bedrooms. The master bedroom has a dressing area, large en-suite with Jacuzzi bath and separate shower, large terrace overlooking the pool and garden. The second bedroom is also en-suite, dressing area and large terrace overlooking the pool, garden and boasting lovely mountain views. On the Lower Level, there are 2 good sized bedrooms, which share a bathroom with double sized shower. Utility area with washing machine and drier, plus storage area. This leads directly into a larger than average double