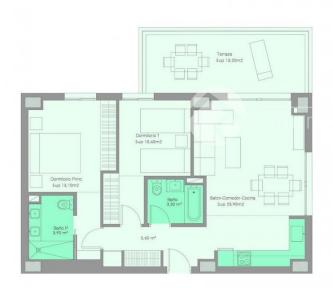

 Superficie
 Superficie
 Superficie
 Superficie

| Superficie | Superficie | Superficie | Superficie |
|------------|------------|------------|------------|
| útil viv.  | construida | terrazas   | total      |
| 60,40m2    | 101,95m2   | 16,20m2    | 118,15m2   |

VIVIENDA 1.3.2, 1.5.2, 1.7.2, 1.9.2, 1.11.2, 1.13.2

| Superficie<br>litil viv.<br>58,30m2 | Superficie<br>construida<br>94,90m2 | Superficie<br>terrazas<br>13,50m2 | Superficie<br>total |
|-------------------------------------|-------------------------------------|-----------------------------------|---------------------|
|-------------------------------------|-------------------------------------|-----------------------------------|---------------------|