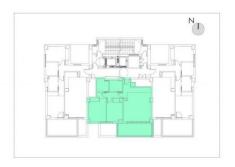

 Superficie
 Superficie
 Superficie
 Superficie

| Superficie | Superficie | Superficie | Superficie |
|------------|------------|------------|------------|
| útil viv.  | construida | terrazas   | total      |
| 60,40m2    | 101,95m2   | 16,20m2    | 118,15m2   |

VIVIENDA 1.3.2, 1.5.2, 1.7.2, 1.9.2, 1.11.2, 1.13.2

| Superficie<br>litil viv.<br>58,30m2 | Superficie<br>construida<br>94,90m2 | Superficie<br>terrazas<br>13,50m2 | Superficie<br>total |
|-------------------------------------|-------------------------------------|-----------------------------------|---------------------|
|-------------------------------------|-------------------------------------|-----------------------------------|---------------------|