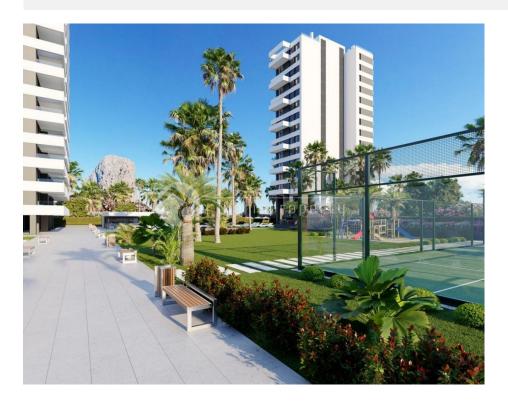

### **DESCRIPTION**

Two new buildings in the heart of Calpe with 2 and 3 bedroom apartments. Garage space and storage space in basement for 15.000,- € extra. Modern style with open plan citchen. Large windows give a light apartment. Large green common areas with swimmingpool. 400m walking distance to Calpes sandy south facing beach and 500m from all the fish restaurants. Building start january 2020, finished january 2022. Dont miss this oportunity 37 of a total of 85 apartments already sold.

# **GARDEN AND TERRACES**

- Covered terrace
- Exterior lights
- Tennis court
- Automatic watering system
- Fruit trees
- Palm trees
- Play Ground
- Landscaped
- Fenced
- Lawn
- Stone walls
- Communal Garden