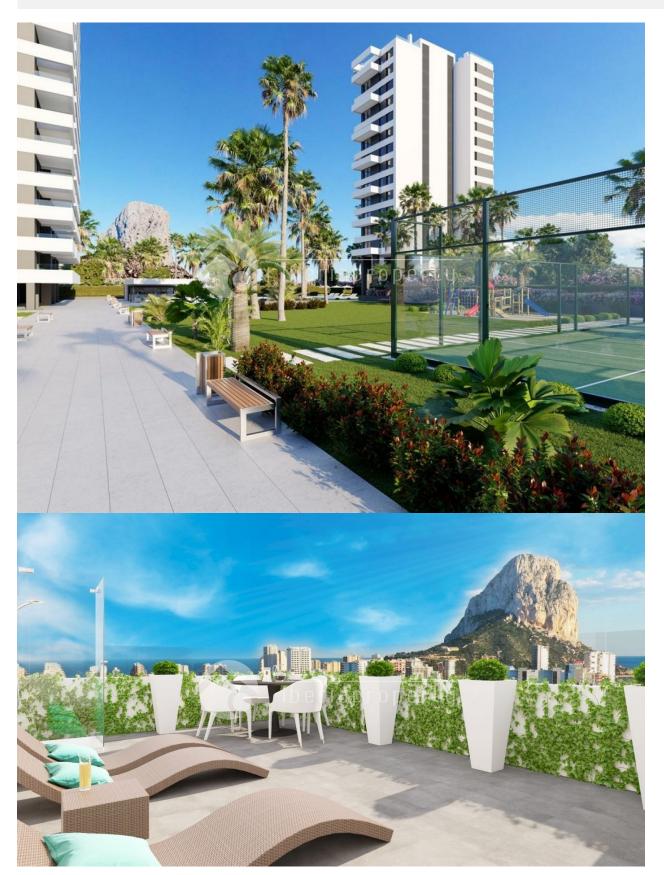

### **DESCRIPTION**

Two new buildings in the heart of Calpe with 2 and 3 bedroom apartments. Garage space and storage space in basement for 15.000,- € extra. Modern style with open plan citchen. Large windows give a light apartment. Large green common areas with swimmingpool. 400m walking distance to Calpes sandy south facing beach and 500m from all the fish restaurants. Building start january 2020, finished january 2022. Dont miss this oportunity 37 of a total of 85 apartments already sold.

# **VIEWS**

- Panoramic views
- Mountain views

# **GARDEN AND TERRACES**

- Covered terrace
- Exterior lights
- Tennis court
- Automatic watering system
- Fruit trees
- Palm trees
- Play Ground
- Landscaped
- Fenced
- Lawn
- Stone walls
- Communal Garden