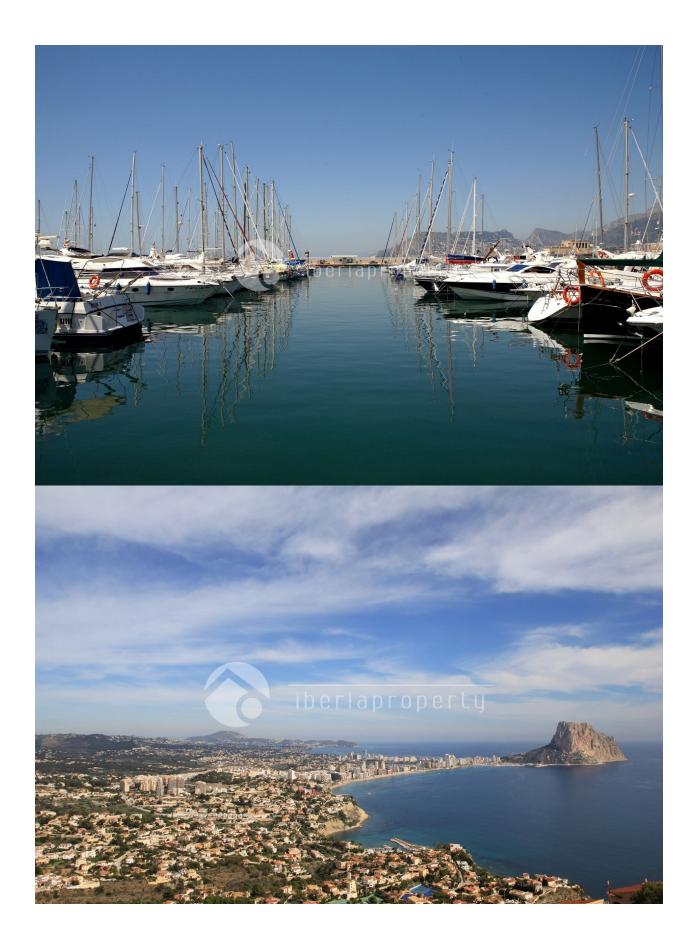

### **DESCRIPTION**

Two new buildings in the heart of Calpe with 2 and 3 bedroom apartments. Garage space and storage space in basement for 15.000,- € extra. Modern style with open plan citchen. Large windows give a light apartment. Large green common areas with swimmingpool. 400m walking distance to Calpes sandy south facing beach and 500m from all the fish restaurants. Building start january 2020, finished january 2022. Dont miss this oportunity 37 of a total of 85 apartments already sold.

# **DISTANCE TO:**

Beach: 500 m Airport: 70 Km

**FLOARING** 

• Tile floors

Town center: 100 m