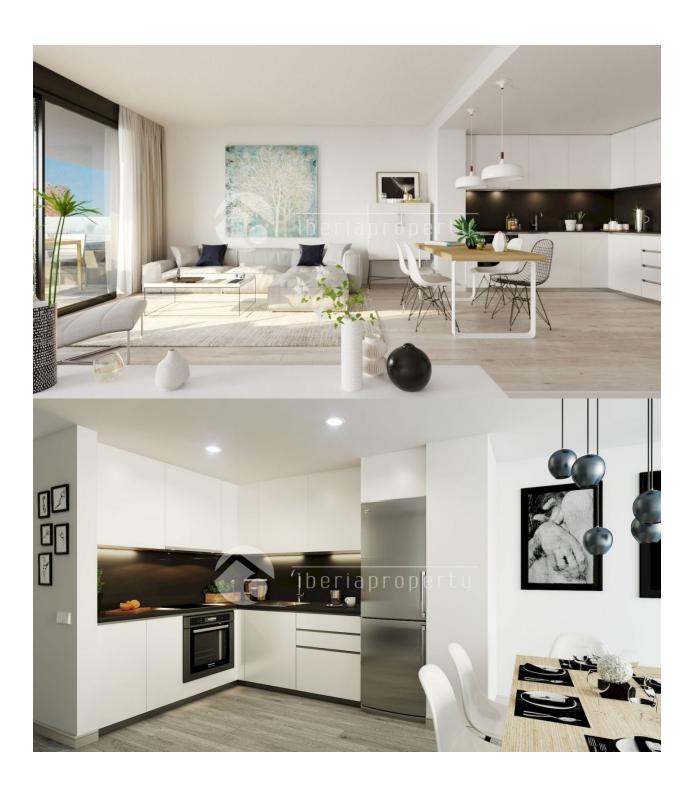

### **DESCRIPTION**

Two new buildings in the heart of Calpe with 2 and 3 bedroom apartments. Garage space and storage space in basement for 15.000,- € extra. Modern style with open plan citchen. Large windows give a light apartment. Large green common areas with swimmingpool. 400m walking distance to Calpes sandy south facing beach and 500m from all the fish restaurants. Building start january 2020, finished january 2022. Dont miss this oportunity 37 of a total of 85 apartments already sold.

### **FURNITURE**

**KITCHEN** 

Not furnished

• Open kitchen

• Equipped kitchen

• Granite countertop