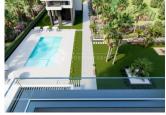

### **DESCRIPTION**

Two new buildings in the heart of Calpe with 2 and 3 bedroom apartments. Garage space and storage space in basement for 15.000,- € extra. Modern style with open plan citchen. Large windows give a light apartment. Large green common areas with swimmingpool. 400m walking distance to Calpes sandy south facing beach and 500m from all the fish restaurants. Building start january 2020, finished january 2022. Dont miss this oportunity 37 of a total of 85 apartments already sold.

# **GARDEN AND TERRACES**

- Covered terrace
- Exterior lights
- Tennis court
- Automatic watering system
- Fruit trees
- Palm trees
- Play Ground
- Landscaped
- Fenced
- Lawn
- Stone walls
- Communal Garden