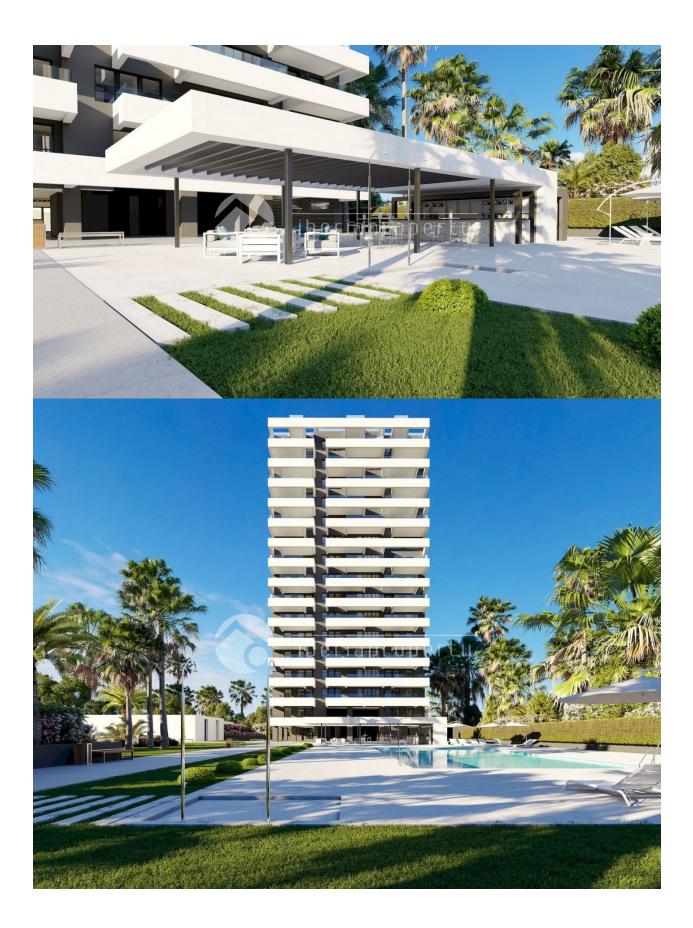

### **DESCRIPTION**

Two new buildings in the heart of Calpe with 2 and 3 bedroom apartments. Garage space and storage space in basement for 15.000,- € extra. Modern style with open plan citchen. Large windows give a light apartment. Large green common areas with swimmingpool. 400m walking distance to Calpes sandy south facing beach and 500m from all the fish restaurants. Building start january 2020, finished january 2022. Dont miss this oportunity 37 of a total of 85 apartments already sold.

# **GARDEN AND TERRACES**

- Covered terrace
- Exterior lights
- Tennis court
- Automatic watering system
- Fruit trees
- Palm trees
- Play Ground
- Landscaped
- Fenced
- Lawn
- Stone walls
- Communal Garden