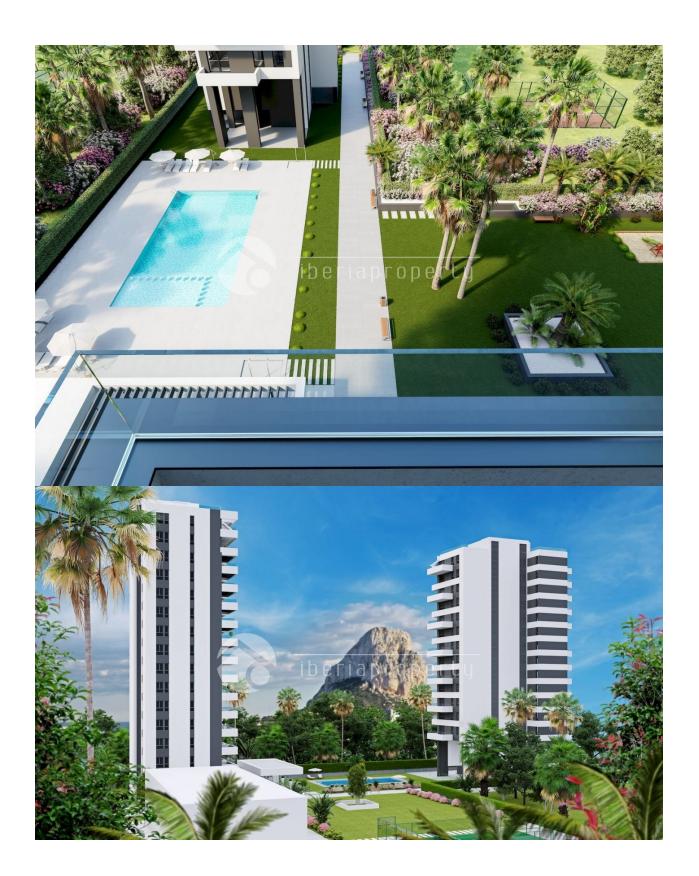

### **DESCRIPTION**

Two new buildings in the heart of Calpe with 2 and 3 bedroom apartments. Garage space and storage space in basement for 15.000,- € extra. Modern style with open plan citchen. Large windows give a light apartment. Large green common areas with swimmingpool. 400m walking distance to Calpes sandy south facing beach and 500m from all the fish restaurants. Building start january 2020, finished january 2022. Dont miss this oportunity 37 of a total of 85 apartments already sold.

# **GARDEN AND TERRACES**

- Covered terrace
- Exterior lights
- Tennis court
- Automatic watering system
- Fruit trees
- Palm trees
- Play Ground
- Landscaped
- Fenced
- Lawn
- Stone walls
- Communal Garden