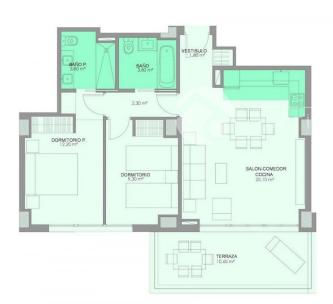

 Superficie
 Superficie
 Superficie
 Superficie

| Superficie | Superficie | Superficie | Superficie |
|------------|------------|------------|------------|
| útil viv.  | construida | terrazas   | total      |
| 60,40m2    | 101,95m2   | 16,20m2    | 118,15m2   |

VIVIENDA 1.3.2, 1.5.2, 1.7.2, 1.9.2, 1.11.2, 1.13.2

| Superficie<br>litil viv.<br>58,30m2 | Superficie<br>construida<br>94,90m2 | Superficie<br>terrazas<br>13,50m2 | Superficie<br>total |
|-------------------------------------|-------------------------------------|-----------------------------------|---------------------|
|-------------------------------------|-------------------------------------|-----------------------------------|---------------------|