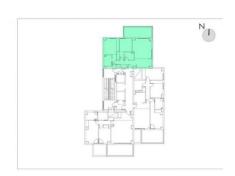

 Superficie
 Superficie
 Superficie
 Superficie

| Superficie | Superficie | Superficie | Superficie |
|------------|------------|------------|------------|
| útil viv.  | construida | terrazas   | total      |
| 60,40m2    | 101,95m2   | 16,20m2    | 118,15m2   |

VIVIENDA 1.3.2, 1.5.2, 1.7.2, 1.9.2, 1.11.2, 1.13.2

| Superficie<br>litil viv.<br>58,30m2 | Superficie<br>construida<br>94,90m2 | Superficie<br>terrazas<br>13,50m2 | Superficie<br>total |
|-------------------------------------|-------------------------------------|-----------------------------------|---------------------|
|-------------------------------------|-------------------------------------|-----------------------------------|---------------------|