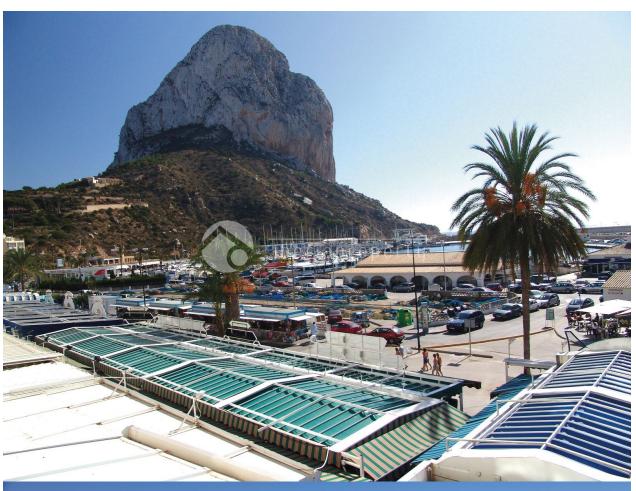

### **DESCRIPTION**

Two new buildings in the heart of Calpe with 2 and 3 bedroom apartments. Garage space and storage space in basement for 15.000,- € extra. Modern style with open plan citchen. Large windows give a light apartment. Large green common areas with swimmingpool. 400m walking distance to Calpes sandy south facing beach and 500m from all the fish restaurants. Building start january 2020, finished january 2022. Dont miss this oportunity 37 of a total of 85 apartments already sold.

# **DISTANCE TO:**

Beach: 500 m Airport: 70 Km

**FLOARING** 

• Tile floors

Town center: 100 m