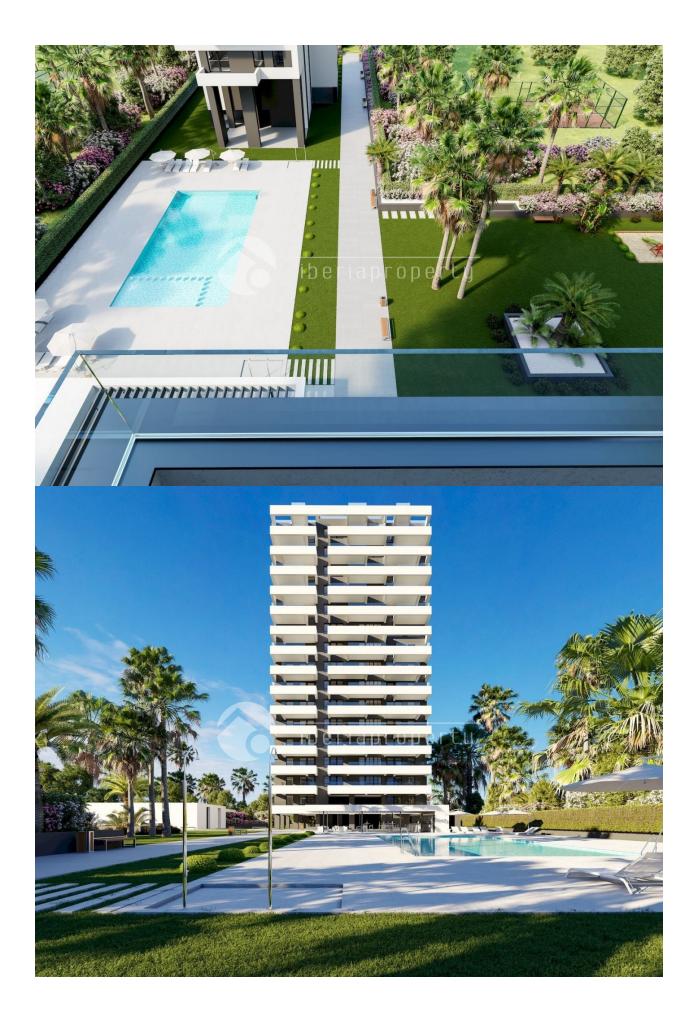

## **GARDEN AND TERRACES**

- Covered terrace
- Exterior lights
- Tennis court
- Automatic watering system
- Fruit trees
- Palm trees
- Play Ground
- Landscaped
- Fenced
- Lawn
- Stone walls
- Communal Garden

#### **PARKING**

Garage no Cars: 1