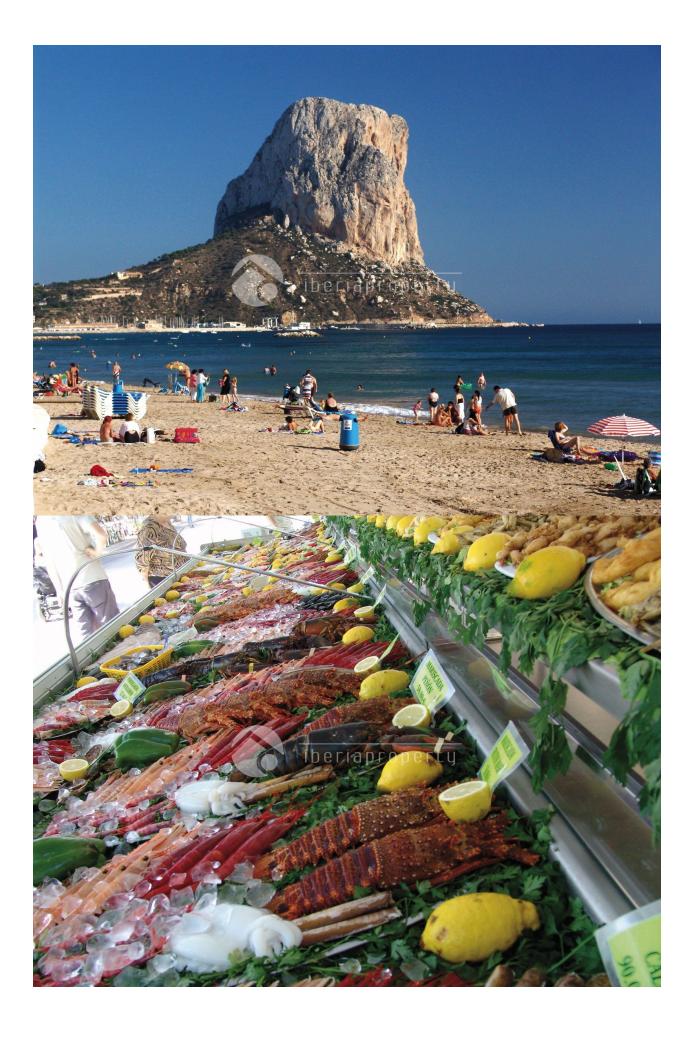

---------------------|---------------------|--|--|--|
| Superficie<br>itil viv. | Superficie construida                             | Superficie<br>terrazas | Superficie<br>total |  |  |  |
| 72,90m2                 | 121,65m2                                          | 15,80m2                | 137,45m2            |  |  |  |





VIVIENDA 1.5.1, 1.7.1, 1.9.1, 1.11.1, 1.13.1

| Superficie<br>útil viv. | Superficie<br>construida | Superficie<br>terrazas | Superficie<br>total |  |
|-------------------------|--------------------------|------------------------|---------------------|--|
| 72,80m2                 | 121,60m2                 | 15,85m2                | 137,45m2            |  |
| -                       |                          |                        |                     |  |







"OUR EXPERIENCE IS YOUR GUARANTEE"