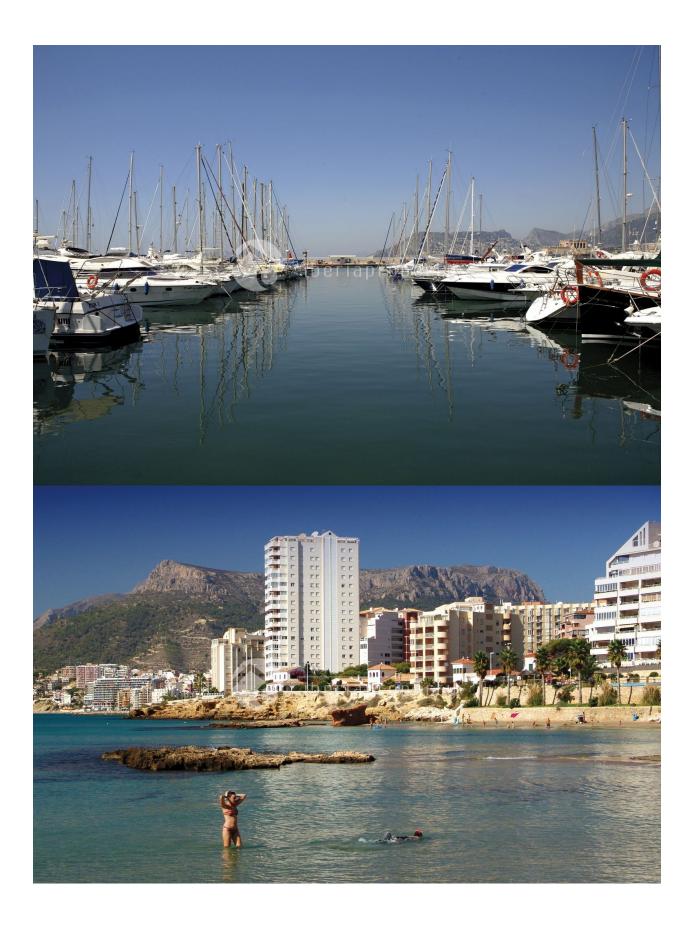

-----------------------|---------------------|--|--|--|
| Superficie<br>itil viv. | Superficie construida                             | Superficie<br>terrazas | Superficie<br>total |  |  |  |
| 72,90m2                 | 121,65m2                                          | 15,80m2                | 137,45m2            |  |  |  |





VIVIENDA 1.5.1, 1.7.1, 1.9.1, 1.11.1, 1.13.1

| Superficie<br>útil viv. | Superficie<br>construida | Superficie<br>terrazas | Superficie<br>total |  |
|-------------------------|--------------------------|------------------------|---------------------|--|
| 72,80m2                 | 121,60m2                 | 15,85m2                | 137,45m2            |  |
| -                       |                          |                        |                     |  |







"OUR EXPERIENCE IS YOUR GUARANTEE"