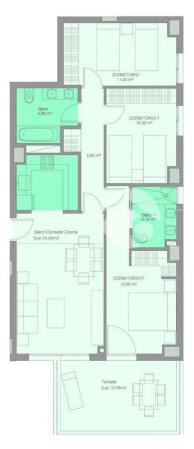

## **EXTRA**

- Built in wardrobes
- · Reinforced door
- Double glazed windows
- Door bell with camera
- Satellite TV
- Lift
- Internet
- Concierge

| IVIENDA 2               | VIENDA 2.3.2, 2.5.2, 2.7.2, 2.9.2, 2.11.2, 2.13.2 |                        |                     |  |  |  |
|-------------------------|---------------------------------------------------|------------------------|---------------------|--|--|--|
| Superficie<br>itil viv. | Superficie construida                             | Superficie<br>terrazas | Superficie<br>total |  |  |  |
| 72,90m2                 | 121,65m2                                          | 15,80m2                | 137,45m2            |  |  |  |

VIVIENDA 1.5.1, 1.7.1, 1.9.1, 1.11.1, 1.13.1

| Superficie<br>útil viv. | Superficie<br>construida | Superficie<br>terrazas | Superficie<br>total |  |
|-------------------------|--------------------------|------------------------|---------------------|--|
| 72,80m2                 | 121,60m2                 | 15,85m2                | 137,45m2            |  |
| -                       |                          |                        |                     |  |