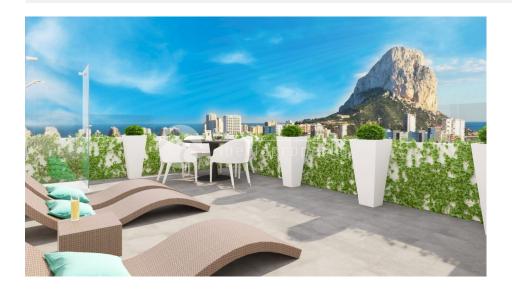

## **GARDEN AND TERRACES**

- Covered terrace
- Exterior lights
- Tennis court
- Automatic watering system
- Fruit trees
- Palm trees
- Play Ground
- Landscaped
- Fenced
- Lawn
- Stone walls
- Communal Garden