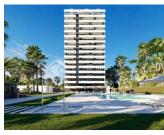

REF: # 6791

# CALPE/MORAIRA (CALPE CENTRO)



| INFO              |                                 |
|-------------------|---------------------------------|
| PRICE:            | 213.000 €                       |
| PROPERTY<br>TYPE: | Apartment                       |
| CITY:             | Calpe/Moraira<br>(Calpe centro) |
| BEDROOMS:         | 3                               |
| Bathrooms:        | 2                               |
| Build ( m2 ):     | 98                              |
| Plot ( m2 ):      | -                               |
| Terrace ( m2 ):   | 12                              |
| Year:             | 2020                            |
| Floor:            | -                               |
| Old price         | -                               |









**DESCRIPTION** 

## **ENERGETIC CERTIFIED**



## **STYLE**

Modern

## **AIRCONDITIONING**

• Central airconditioning

## **DISTANCE TO:**

Beach: 500 m Airport: 70 Km

Town center: 100 m

#### Not furnished

**FURNITURE** 

#### **PARKING**

Garage no Cars: 1

### **MAIN LIVING AREA**

• Bathroom en-suite

#### **FLOARING**

• Tile floors

#### **KITCHEN**

- Open kitchen
- Equipped kitchen
- Granite countertop

## **GARDEN AND TERRACES**

- Covered terrace
- Exterior lights
- Tennis court
- Automatic watering system
- Fruit trees
- Palm trees
- Play Ground
- Landscaped
- Fenced
- Lawn
- Stone walls
- Communal Garden

## **EXTRA**

- Built in wardrobes
- · Reinforced door
- Double glazed windows
- Door bell with camera
- Satellite TV
- Lift
- Internet
- Concierge