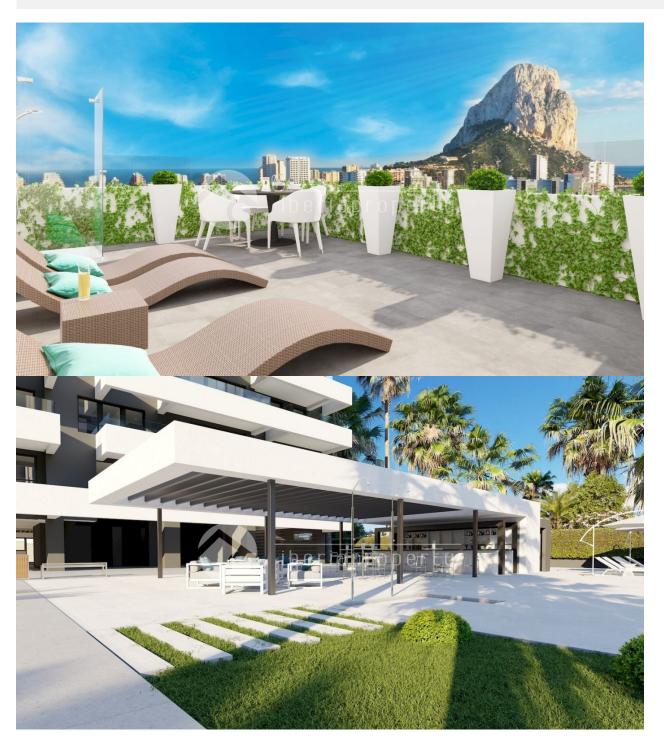

## **GARDEN AND TERRACES**

- Covered terrace
- Exterior lights
- Tennis court
- Automatic watering system
- Fruit trees
- Palm trees
- Play Ground
- Landscaped
- Fenced
- Lawn
- Stone walls
- Communal Garden

## **DISTANCE TO:**

Beach: 500 m Airport: 70 Km

Town center: 100 m