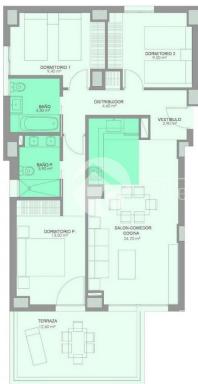

## **EXTRA**

- Built in wardrobes
- · Reinforced door
- Double glazed windows
- Door bell with camera
- Satellite TV
- Lift
- Internet
- Concierge

| IVIENDA 2               | VIENDA 2.3.2, 2.5.2, 2.7.2, 2.9.2, 2.11.2, 2.13.2 |                        |                     |  |  |  |
|-------------------------|---------------------------------------------------|------------------------|---------------------|--|--|--|
| Superficie<br>itil viv. | Superficie construida                             | Superficie<br>terrazas | Superficie<br>total |  |  |  |
| 72,90m2                 | 121,65m2                                          | 15,80m2                | 137,45m2            |  |  |  |

VIVIENDA 1.5.1, 1.7.1, 1.9.1, 1.11.1, 1.13.1

| Superficie<br>útil viv. | Superficie<br>construida | Superficie<br>terrazas | Superficie<br>total |  |
|-------------------------|--------------------------|------------------------|---------------------|--|
| 72,80m2                 | 121,60m2                 | 15,85m2                | 137,45m2            |  |
| -                       |                          |                        |                     |  |