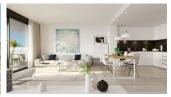

REF: # 6791

# CALPE/MORAIRA (CALPE CENTRO)



| INFO              |                                 |
|-------------------|---------------------------------|
| PRICE:            | 213.000 €                       |
| PROPERTY<br>TYPE: | Apartment                       |
| CITY:             | Calpe/Moraira<br>(Calpe centro) |
| BEDROOMS:         | 3                               |
| Bathrooms:        | 2                               |
| Build ( m2 ):     | 98                              |
| Plot ( m2 ):      | -                               |
| Terrace ( m2 ):   | 12                              |
| Year:             | 2020                            |
| Floor:            | -                               |
| Old price         | -                               |









**DESCRIPTION** 

## **ENERGETIC CERTIFIED**



## **STYLE**

Modern

## **AIRCONDITIONING**

• Central airconditioning

## **DISTANCE TO:**

Beach: 500 m Airport: 70 Km

Town center: 100 m

#### Not furnished

**FURNITURE** 

#### **PARKING**

Garage no Cars: 1

### **MAIN LIVING AREA**

• Bathroom en-suite

#### **FLOARING**

• Tile floors

#### **KITCHEN**

- Open kitchen
- Equipped kitchen
- Granite countertop

## **GARDEN AND TERRACES**

- Covered terrace
- Exterior lights
- Tennis court
- Automatic watering system
- Fruit trees
- Palm trees
- Play Ground
- Landscaped
- Fenced
- Lawn
- Stone walls
- Communal Garden

## **EXTRA**

- Built in wardrobes
- · Reinforced door
- Double glazed windows
- Door bell with camera
- Satellite TV
- Lift
- Internet
- Concierge



















|