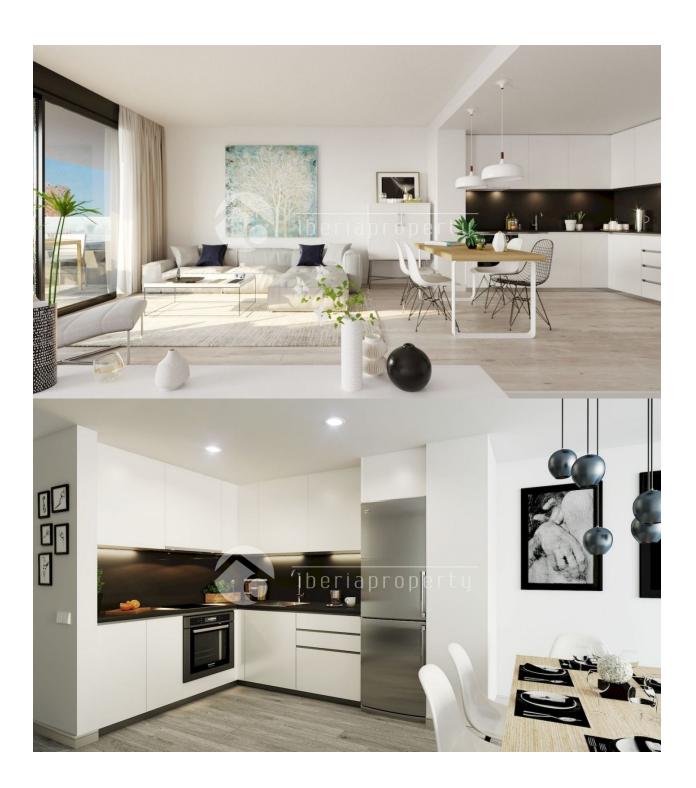

### **MAIN LIVING AREA**

• Bathroom en-suite

#### **FLOARING**

• Tile floors

#### **KITCHEN**

- Open kitchen
- Equipped kitchen
- Granite countertop