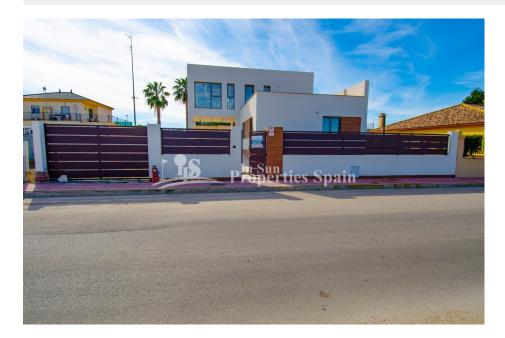

REF: # 6788 ALICANTE

| INFO            |           |
|-----------------|-----------|
| PRICE:          | 299.000 € |
| PROPERTY TYPE:  | Villa     |
| CITY:           | Alicante  |
| BEDROOMS:       | 3         |
| Bathrooms:      | 2         |
| Build ( m2 ):   | 256       |
| Plot ( m2 ):    | 385       |
| Terrace ( m2 ): | 55        |
| Year:           | 2019      |
| Floor:          | -         |
| Old price       | -         |

#### **DESCRIPTION**

New Key Ready Exclusive detached Villa in the charming Village of Daya Nueva. The spacious 259m2 Villa overlook agricultural land and boasts accommodation over two floors with roof solarium, covered terrace, private SOUTH FACING swimming pool and 120m2 unfinished basement. To the ground floor, of 101m2, you have an open plan lounge with floting staircase, dining area and modern, fully fitted american style kitchen. Utility room, two bedrooms, ull bathroom suite and 20m2 of terrace complete the ground level. To the first floor, of 41m2, you will find a bedroom with walk in closet, ensuite bathroom and private 35m2 sunny solarium. The 120m2 basement is unfinished with pre-installed water, lighting and sewage connections. There is closed parking, pre-installation of AC and electric shutters throughout. Daya Nueva is a rural village surrounded by orange and lemon groves. There is a municipal swimming pool, open in the summer months, a few bars and restaurants and a number of parks. Daya Nueva is just just 4km from the large Spanish town of Almoradi, 15km from the beaches of Guardamar, 30/35 minutes from both Alicante and Murcia, San Javier Airports, 15 minutes from San Isidro Train Station, 9km from La Marquesa Golf Course, 20 minutes