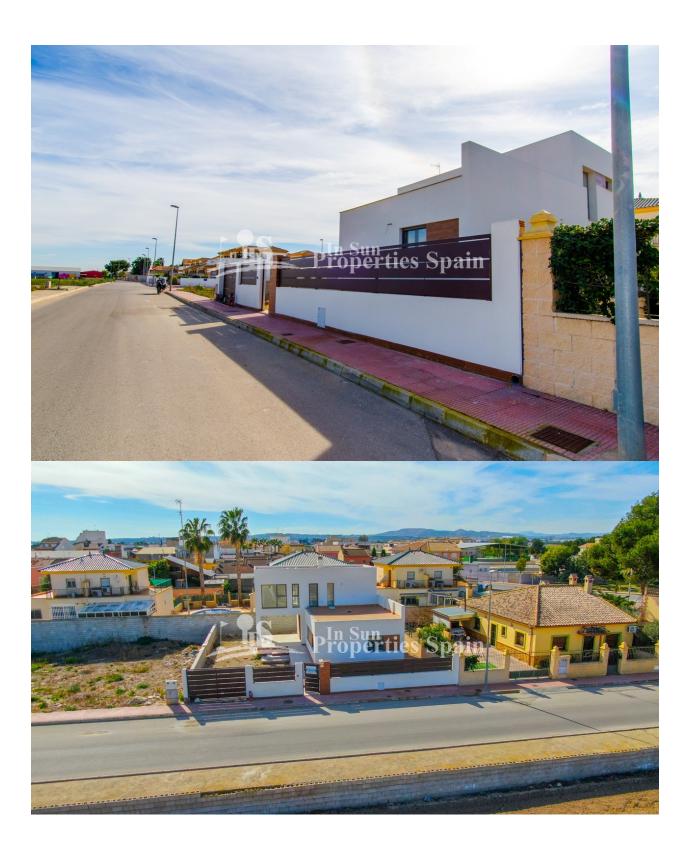

#### **DESCRIPTION**

New Key Ready Exclusive detached Villa in the charming Village of Daya Nueva. The spacious 259m2 Villa overlook agricultural land and boasts accommodation over two floors with roof solarium, covered terrace, private SOUTH FACING swimming pool and 120m2 unfinished basement. To the ground floor, of 101m2, you have an open plan lounge with floting staircase, dining area and modern, fully fitted american style kitchen. Utility room, two bedrooms, ull bathroom suite and 20m2 of terrace complete the ground level. To the first floor, of 41m2, you will find a bedroom with walk in closet, ensuite bathroom and private 35m2 sunny solarium. The 120m2 basement is unfinished with pre-installed water, lighting and sewage connections. There is closed parking, pre-installation of AC and electric shutters throughout. Daya Nueva is a rural village surrounded by orange and lemon groves. There is a municipal swimming pool, open in the summer months, a few bars and restaurants and a number of parks. Daya Nueva is just just 4km from the large Spanish town of Almoradi, 15km from the beaches of Guardamar, 30/35 minutes from both Alicante and Murcia, San Javier Airports, 15 minutes from San Isidro Train Station, 9km from La Marquesa Golf Course, 20 minutes