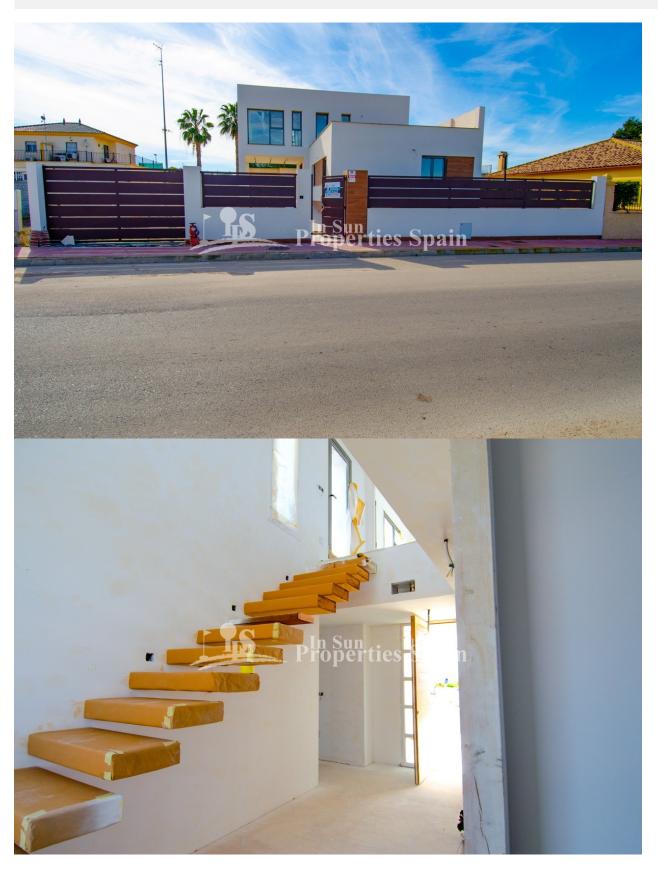

#### **DESCRIPTION**

New Key Ready Exclusive detached Villa in the charming Village of Daya Nueva. The spacious 259m2 Villa overlook agricultural land and boasts accommodation over two floors with roof solarium, covered terrace, private SOUTH FACING swimming pool and 120m2 unfinished basement. To the ground floor, of 101m2, you have an open plan lounge with floting staircase, dining area and modern, fully fitted american style kitchen. Utility room, two bedrooms, ull bathroom suite and 20m2 of terrace complete the ground level. To the first floor, of 41m2, you will find a bedroom with walk in closet, ensuite bathroom and private 35m2 sunny solarium. The 120m2 basement is unfinished with pre-installed water, lighting and sewage connections. There is closed parking, pre-installation of AC and electric shutters throughout. Daya Nueva is a rural village surrounded by orange and lemon groves. There is a municipal swimming pool, open in the summer months, a few bars and restaurants and a number of parks. Daya Nueva is just just 4km from the large Spanish town of Almoradi, 15km from the beaches of Guardamar, 30/35 minutes from both Alicante and Murcia, San Javier Airports, 15 minutes from San Isidro Train Station, 9km from La Marquesa Golf Course, 20 minutes

## **STYLE**

Modern

Contemporary