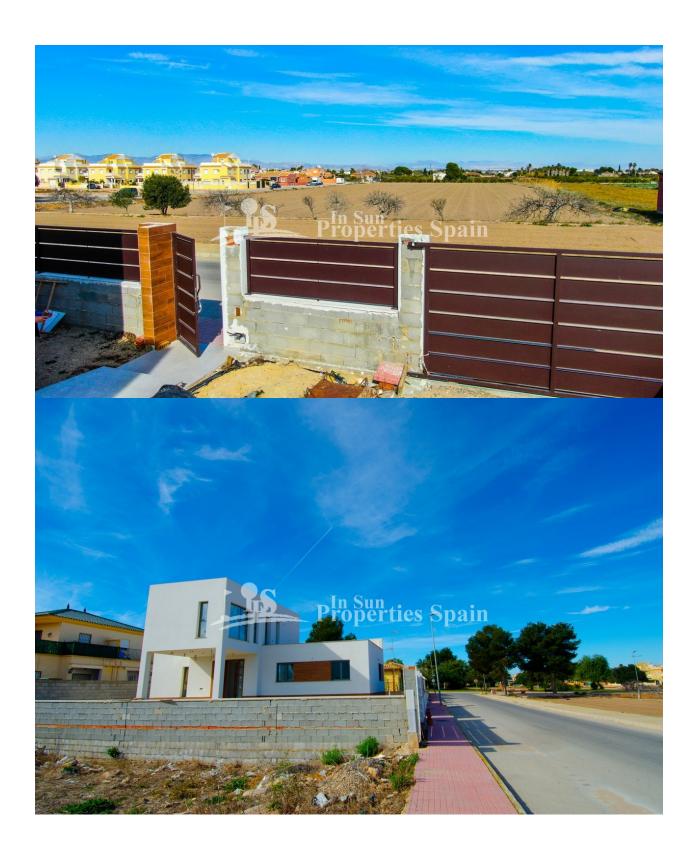

#### **DESCRIPTION**

New Key Ready Exclusive detached Villa in the charming Village of Daya Nueva. The spacious 259m2 Villa overlook agricultural land and boasts accommodation over two floors with roof solarium, covered terrace, private SOUTH FACING swimming pool and 120m2 unfinished basement. To the ground floor, of 101m2, you have an open plan lounge with floting staircase, dining area and modern, fully fitted american style kitchen. Utility room, two bedrooms, ull bathroom suite and 20m2 of terrace complete the ground level. To the first floor, of 41m2, you will find a bedroom with walk in closet, ensuite bathroom and private 35m2 sunny solarium. The 120m2 basement is unfinished with pre-installed water, lighting and sewage connections. There is closed parking, pre-installation of AC and electric shutters throughout. Daya Nueva is a rural village surrounded by orange and lemon groves. There is a municipal swimming pool, open in the summer months, a few bars and restaurants and a number of parks. Daya Nueva is just just 4km from the large Spanish town of Almoradi, 15km from the beaches of Guardamar, 30/35 minutes from both Alicante and Murcia, San Javier Airports, 15 minutes from San Isidro Train Station, 9km from La Marquesa Golf Course, 20 minutes