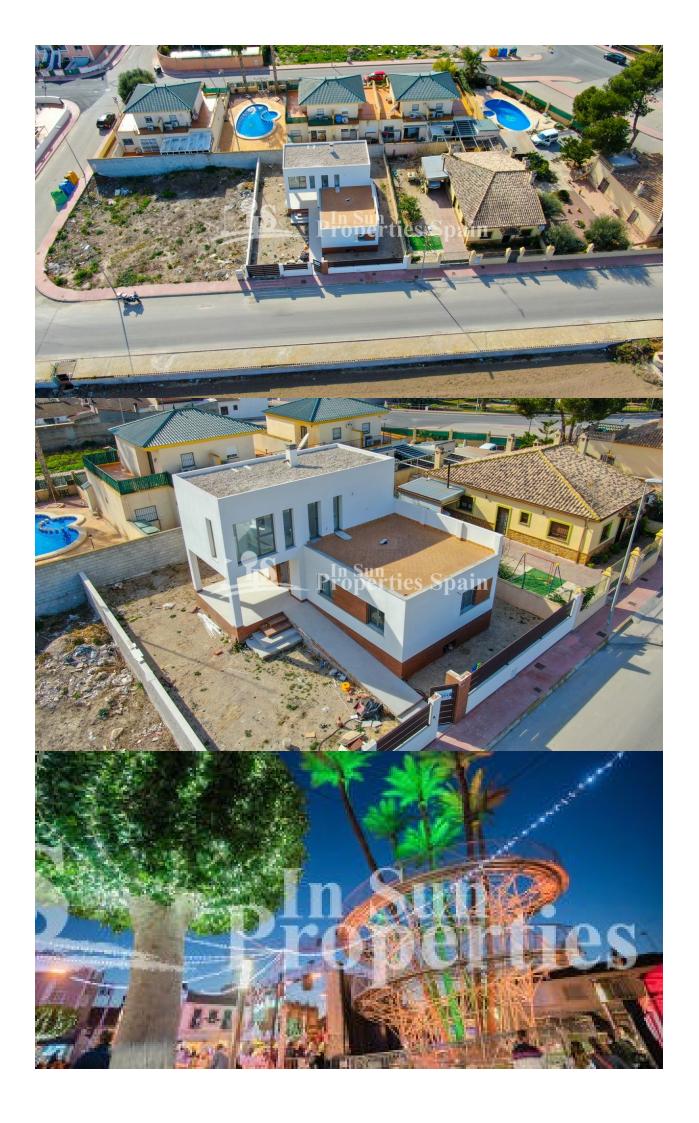

#### **DESCRIPTION**

New Key Ready Exclusive detached Villa in the charming Village of Daya Nueva. The spacious 259m2 Villa overlook agricultural land and boasts accommodation over two floors with roof solarium, covered terrace, private SOUTH FACING swimming pool and 120m2 unfinished basement. To the ground floor, of 101m2, you have an open plan lounge with floting staircase, dining area and modern, fully fitted american style kitchen. Utility room, two bedrooms, ull bathroom suite and 20m2 of terrace complete the ground level. To the first floor, of 41m2, you will find a bedroom with walk in closet, ensuite bathroom and private 35m2 sunny solarium. The 120m2 basement is unfinished with pre-installed water, lighting and sewage connections. There is closed parking, pre-installation of AC and electric shutters throughout. Daya Nueva is a rural village surrounded by orange and lemon groves. There is a municipal swimming pool, open in the summer months, a few bars and restaurants and a number of parks. Daya Nueva is just just 4km from the large Spanish town of Almoradi, 15km from the beaches of Guardamar, 30/35 minutes from both Alicante and Murcia, San Javier Airports, 15 minutes from San Isidro Train Station, 9km from La Marquesa Golf Course, 20 minutes

## **DISTANCE TO:**

Beach: +10 Km Airport: 30 Km

Town center: 500 m

• Storage • Bathroom en-suite

**MAIN LIVING AREA** 