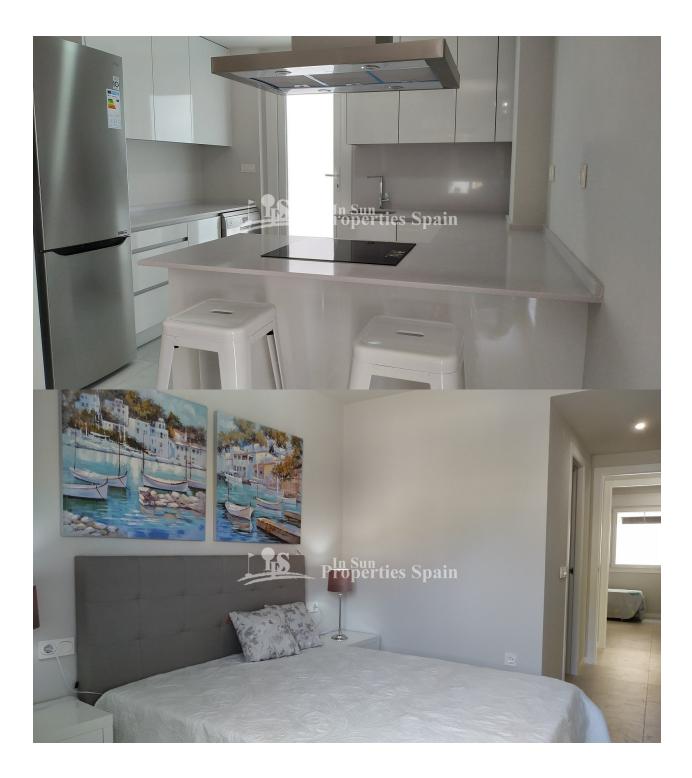

#### DESCRIPTION

KEY READY. Residential Complex San Pedro Villas is located in the privileged area of ??Villa Alegría, in SAN PEDRO DEL PINATAR, a few meters from the best beaches of the Mar Menor and the Mediterranean Sea. Here you will find 12 Lovely 2 bedroom Bungalows on either the ground floor with garden (central from 149,000€ and corner from 165,000€) and top floor with large roof solarium (central from 165,000€ and corner from 169,000€). .There is also a beautiful communal area with swimming pool to use on the Residential Complex. Optional Garage space €7,500. Situated in the town of SAN PEDRO DEL PINATAR and only a short walk (1200m) to the Mar Menor (Small Sea), Mediterranean Sea and Sports Complex. San Pedro del Pinatar is located in South Costa Blanca. The municipality is situated at the northern end of Murcia's Mediterranean coastline, the Costa Calida, and borders with the province of Alicante. The area is a very popular holiday destination, especially for Spaniards, who descend in the summer months from Madrid and other inland cities. The location is perfect for living all year as it is close to all amenities yet in a quiet area. Close to the School and Skate Park,

### **ENERGETIC CERTIFIED**

| STYLE                                         | DISTANCE TO :                                      | ORIENTATION                                               | FURNITURE                                           |
|-----------------------------------------------|----------------------------------------------------|-----------------------------------------------------------|-----------------------------------------------------|
| <ul><li>Modern</li><li>Contemporary</li></ul> | Beach : 1 Km                                       | South East West                                           | Not furnished                                       |
|                                               | Airport: 30 Km                                     |                                                           |                                                     |
|                                               | Town center : 1 Km                                 |                                                           |                                                     |
| PARKING                                       | FLOARING                                           | KITCHEN                                                   | GARDEN AND                                          |
|                                               |                                                    |                                                           | TERRACES                                            |
| Parking no Cars: 1                            | <ul><li>Tile floors</li><li>Stone floors</li></ul> | <ul><li> Open kitchen</li><li> Equipped kitchen</li></ul> | <ul><li> Open terrace</li><li> Landscaped</li></ul> |