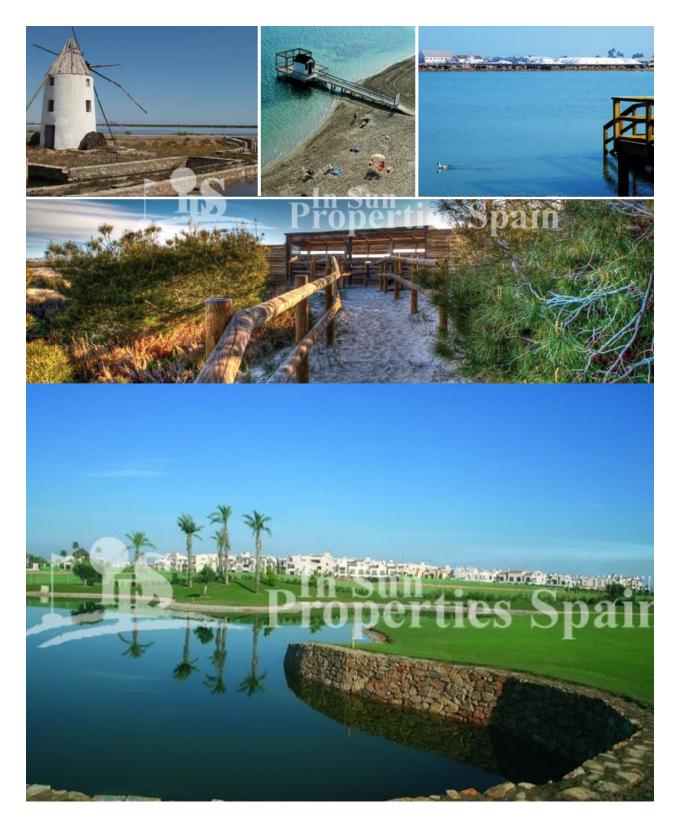

#### DESCRIPTION

KEY READY. Residential Complex San Pedro Villas is located in the privileged area of ??Villa Alegría, in SAN PEDRO DEL PINATAR, a few meters from the best beaches of the Mar Menor and the Mediterranean Sea. Here you will find 12 Lovely 2 bedroom Bungalows on either the ground floor with garden (central from 149,000€ and corner from 165,000€) and top floor with large roof solarium (central from 165,000€ and corner from 169,000€). .There is also a beautiful communal area with swimming pool to use on the Residential Complex. Optional Garage space €7,500. Situated in the town of SAN PEDRO DEL PINATAR and only a short walk (1200m) to the Mar Menor (Small Sea), Mediterranean Sea and Sports Complex. San Pedro del Pinatar is located in South Costa Blanca. The municipality is situated at the northern end of Murcia's Mediterranean coastline, the Costa Calida, and borders with the province of Alicante. The area is a very popular holiday destination, especially for Spaniards, who descend in the summer months from Madrid and other inland cities. The location is perfect for living all year as it is close to all amenities yet in a quiet area. Close to the School and Skate Park,

### REF: # 6783

perfect if you have children, Medical Centre and a number of International Restaurants. Even in winter the temperatures are generally quite mild and the main square has a good atmosphere within its restaurant and bars. There is a shop within 5 minutes walk or a supermarket just 5 minutes drive away.