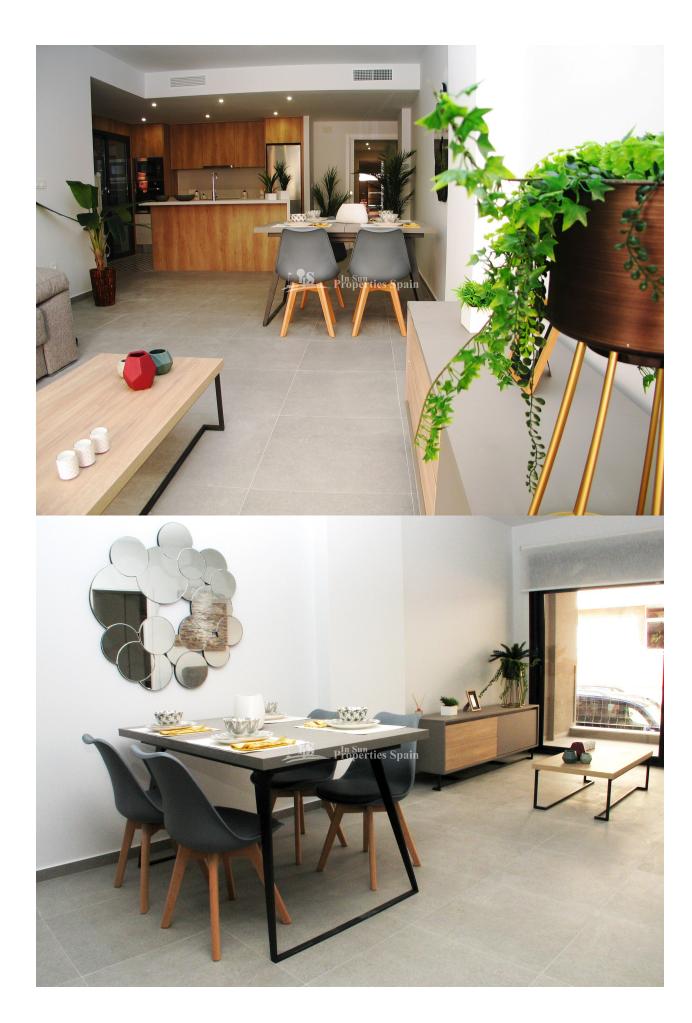

## **DESCRIPTION**

Delivery Summer 2020. This is a superb development set in the Spanish countryside of BIGASTRO right in the heart of the Vega Baja. This is the second phase and comprises of large 3 and 4 bedroom APARTMENTS with a really competitive prices, from just 110,000€. The price includes an underground parking space, private solarium and furniture pack! They are of an open plan concept with lounge dining area and modern equipped kitchen, 3 bedrooms and 2 bathrooms. There is a 9m2 balcony and private 32m2 solarium with countryside views. Elevator to access all floors. There are apartments available of various orientation. You are 8km from main amenities, 30km from the beach, just 15km from Golf opportunities and 55km to the airport. Bigastro is located in the heart of Vega Baja del Segura district and near to Orihuela. The area offers many hiking and cycling opportunities around the river. The town presents an important industrial estate that offers all kind of services: a recreation area known as "La Pedrera", with barbecues, mountain-bike tracks and controlled camping area; and other services.