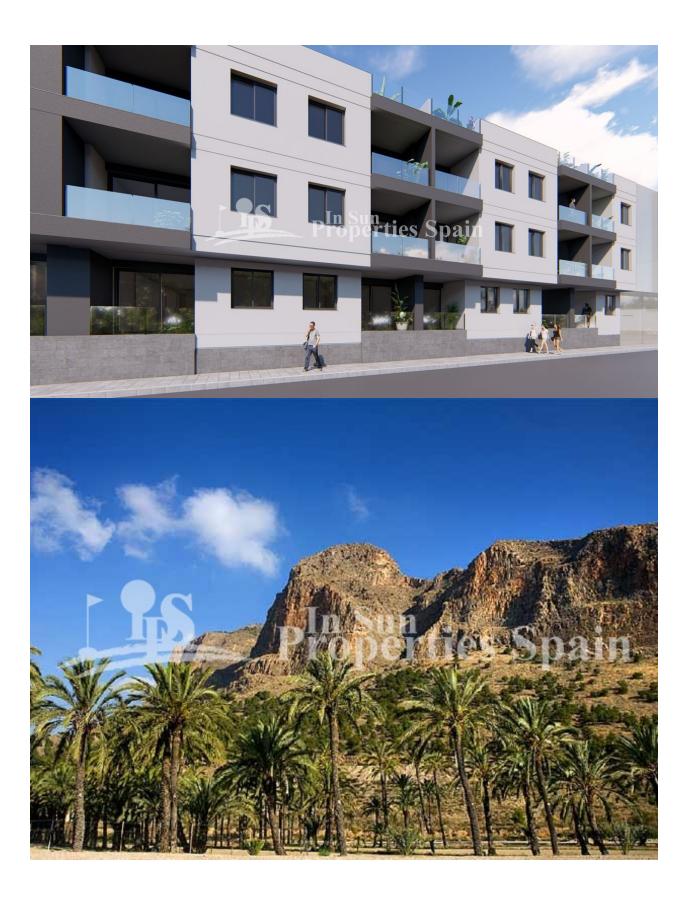

## **DESCRIPTION**

Delivery Summer 2020. This is a superb development set in the Spanish countryside of BIGASTRO right in the heart of the Vega Baja. This is the second phase and comprises of large 3 and 4 bedroom APARTMENTS with a really competitive prices, from just 110,000€. The price includes an underground parking space, private solarium and furniture pack! They are of an open plan concept with lounge dining area and modern equipped kitchen, 3 bedrooms and 2 bathrooms. There is a 9m2 balcony and private 32m2 solarium with countryside views. Elevator to access all floors. There are apartments available of various orientation. You are 8km from main amenities, 30km from the beach, just 15km from Golf opportunities and 55km to the airport. Bigastro is located in the heart of Vega Baja del Segura district and near to Orihuela. The area offers many hiking and cycling opportunities around the river. The town presents an important industrial estate that offers all kind of services: a recreation area known as "La Pedrera", with barbecues, mountain-bike tracks and controlled camping area; and other services.

# • Modern • Contemporary • Mountain views • Mountain views • Mountain views • Beach : +10 Km Airport: 60 Km Town center : 8 Km