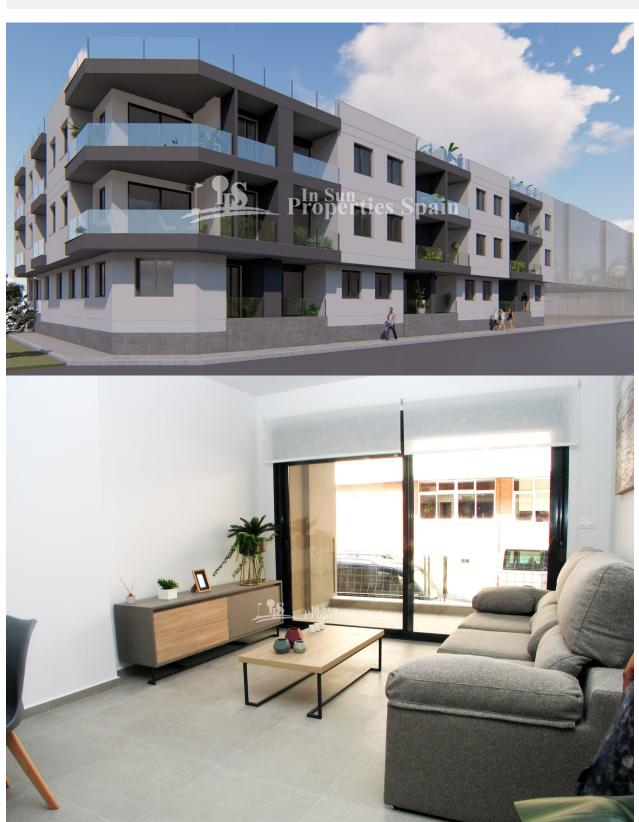

## **DESCRIPTION**

Delivery Summer 2020. This is a superb development set in the Spanish countryside of BIGASTRO right in the heart of the Vega Baja. This is the second phase and comprises of large 3 and 4 bedroom APARTMENTS with a really competitive prices, from just 110,000€. The price includes an underground parking space, private solarium and furniture pack! They are of an open plan concept with lounge dining area and modern equipped kitchen, 3 bedrooms and 2 bathrooms. There is a 9m2 balcony and private 32m2 solarium with countryside views. Elevator to access all floors. There are apartments available of various orientation. You are 8km from main amenities, 30km from the beach, just 15km from Golf opportunities and 55km to the airport. Bigastro is located in the heart of Vega Baja del Segura district and near to Orihuela. The area offers many hiking and cycling opportunities around the river. The town presents an important industrial estate that offers all kind of services: a recreation area known as "La Pedrera", with barbecues, mountain-bike tracks and controlled camping area; and other services.