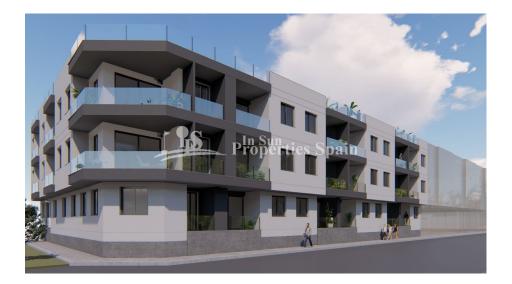

## **DESCRIPTION**

Delivery Summer 2020. This is a superb development set in the Spanish countryside of BIGASTRO right in the heart of the Vega Baja. This is the second phase and comprises of large 3 and 4 bedroom APARTMENTS with a really competitive prices, from just 110,000€. The price includes an underground parking space, private solarium and furniture pack! They are of an open plan concept with lounge dining area and modern equipped kitchen, 3 bedrooms and 2 bathrooms. There is a 9m2 balcony and private 32m2 solarium with countryside views. Elevator to access all floors. There are apartments available of various orientation. You are 8km from main amenities, 30km from the beach, just 15km from Golf opportunities and 55km to the airport. Bigastro is located in the heart of Vega Baja del Segura district and near to Orihuela. The area offers many hiking and cycling opportunities around the river. The town presents an important industrial estate that offers all kind of services: a recreation area known as "La Pedrera", with barbecues, mountain-bike tracks and controlled camping area; and other services.