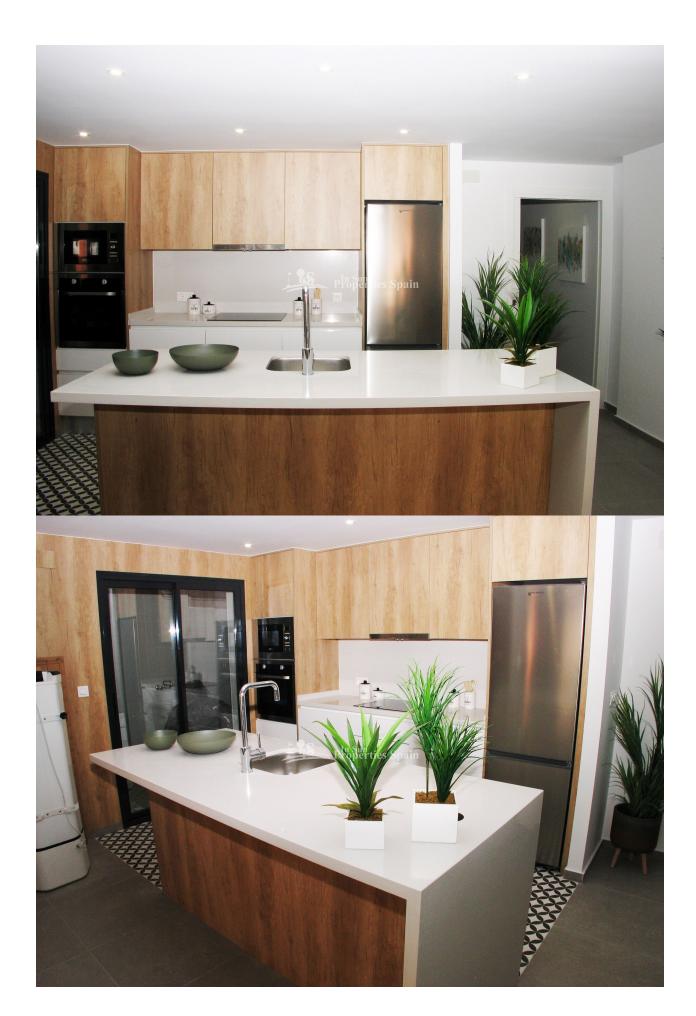

## **DESCRIPTION**

Delivery Summer 2020. This is a superb development set in the Spanish countryside of BIGASTRO right in the heart of the Vega Baja. This is the second phase and comprises of large 3 and 4 bedroom APARTMENTS with a really competitive prices, from just 110,000€. The price includes an underground parking space, private solarium and furniture pack! They are of an open plan concept with lounge dining area and modern equipped kitchen, 3 bedrooms and 2 bathrooms. There is a 9m2 balcony and private 32m2 solarium with countryside views. Elevator to access all floors. There are apartments available of various orientation. You are 8km from main amenities, 30km from the beach, just 15km from Golf opportunities and 55km to the airport. Bigastro is located in the heart of Vega Baja del Segura district and near to Orihuela. The area offers many hiking and cycling opportunities around the river. The town presents an important industrial estate that offers all kind of services: a recreation area known as "La Pedrera", with barbecues, mountain-bike tracks and controlled camping area; and other services.

## FURNITURE PARKING FLOARING KITCHEN • Furnished Garage no Cars : 1 Parking no Cars: 1 Parking no Cars: 1