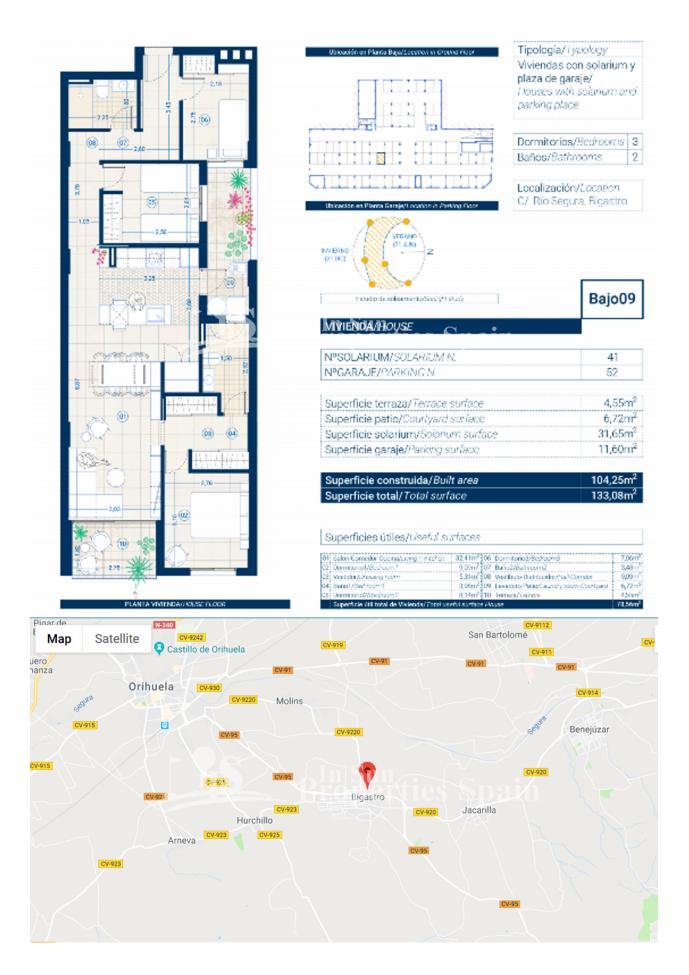

INFO

REF: # 6743 SAN MIGUEL (BIGASTRO)

| PRICE:          | 110.000 €                |
|-----------------|--------------------------|
| PROPERTY TYPE:  | Apartment                |
| CITY:           | San Miguel<br>(Bigastro) |
| BEDROOMS:       | 3                        |
| Bathrooms:      | 2                        |
| Build ( m2 ):   | 111                      |
| Plot ( m2 ):    | -                        |
| Terrace ( m2 ): | 41                       |
| Year:           | 2019                     |
| Floor:          | -                        |
| Old price       | 113.000 €                |

## **DESCRIPTION**

Delivery Summer 2020. This is a superb development set in the Spanish countryside of BIGASTRO right in the heart of the Vega Baja. This is the second phase and comprises of large 3 and 4 bedroom APARTMENTS with a really competitive prices, from just 110,000€. The price includes an underground parking space, private solarium and furniture pack! They are of an open plan concept with lounge dining area and modern equipped kitchen, 3 bedrooms and 2 bathrooms. There is a 9m2 balcony and private 32m2 solarium with countryside views. Elevator to access all floors. There are apartments available of various orientation. You are 8km from main amenities, 30km from the beach, just 15km from Golf opportunities and 55km to the airport. Bigastro is located in the heart of Vega Baja del Segura district and near to Orihuela. The area offers many hiking and cycling opportunities around the river. The town presents an important industrial estate that offers all kind of services: a recreation area known as "La Pedrera", with barbecues, mountain-bike tracks and controlled camping area; and other services.