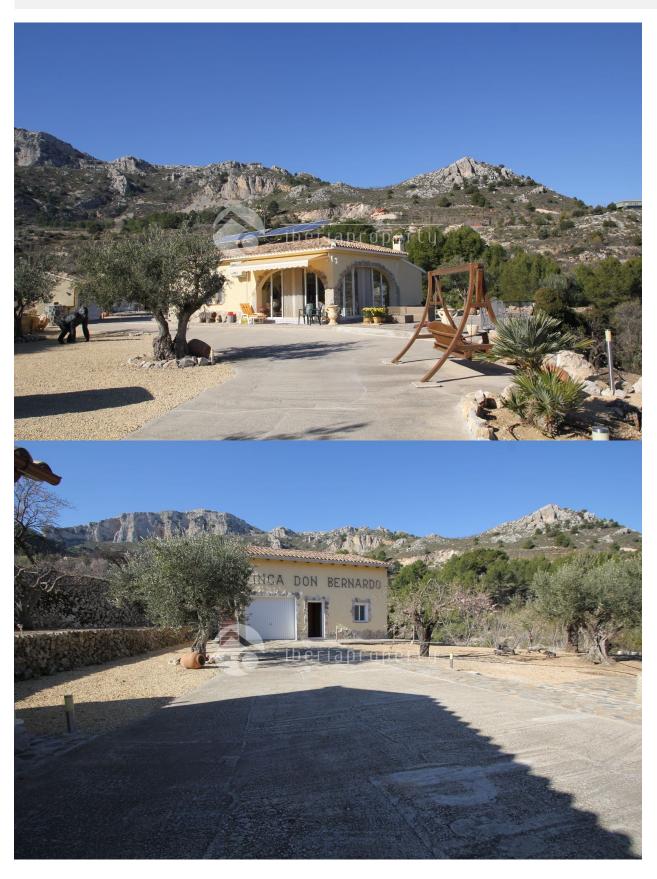

## **DESCRIPTION**

Exclusive finca close to Confrides with restaurants and bars. Cheery, oliven, pear and almond trees, Beautifully decorated garden with possibilities for many outdoor places, with fantastic view from everywere. Very private. Pizza oven, BBQ and outdoor kitchen. 30 km from beaches in Albir and Benidorm. 8 km to Guadalest spains second moust visited turistatraction. One eldorado for clients that like haiking and bicykling both offroad and on road. The property has easy access from the main road, 1km asfalt road. Water supply from the mountains and also their own dweeling. Electric light and also solarpanels. Aircondition in main house. The finca was build in 2008, with modern building metods and is more or less in new condition.

#### **VIEWS AIRCONDITIONING DISTANCE TO: STYLE** Rustic Panoramic views • Livingroom Beach: +10 Km Mountain views • Bedrooms Airport: 70 Km Town center : 2 Km **ORIENTATION FURNITURE PARKING TAX** South Not furnished Garage no Cars: 1 I.B.I : 400 € Parking no Cars: +10 **FLOARING GUEST APARTMENT KITCHEN GARDEN AND TERRACES** • Tile floors • Open kitchen Living Areas: 50 m m • Equipped kitchen • Covered terrace Bedrooms:1 • Open terrace Bathrooms: 1 · Exterior lights · Automatic watering system • Fruit trees Palm trees Play Ground Landscaped Fenced Stone walls Outdoor kitchen BBQ/grill Private garden