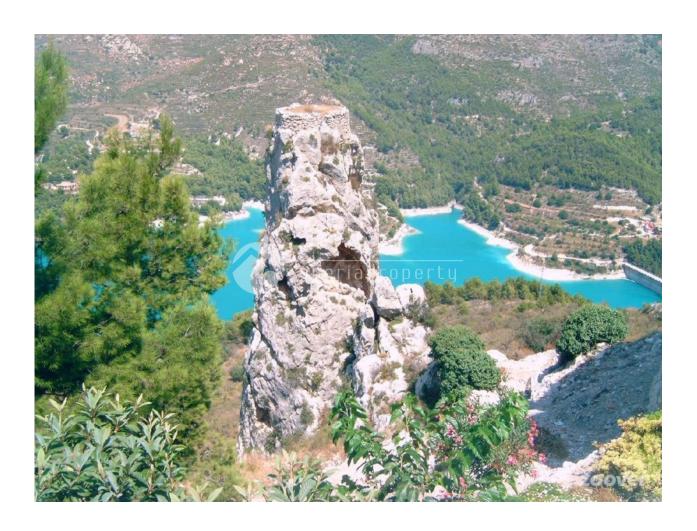

## **DESCRIPTION**

Exclusive finca close to Confrides with restaurants and bars. Cheery, oliven, pear and almond trees, Beautifully decorated garden with possibilities for many outdoor places, with fantastic view from everywere. Very private. Pizza oven, BBQ and outdoor kitchen. 30 km from beaches in Albir and Benidorm. 8 km to Guadalest spains second moust visited turistatraction. One eldorado for clients that like haiking and bicykling both offroad and on road. The property has easy access from the main road, 1km asfalt road. Water supply from the mountains and also their own dweeling. Electric light and also solarpanels. Aircondition in main house. The finca was build in 2008, with modern building metods and is more or less in new condition.