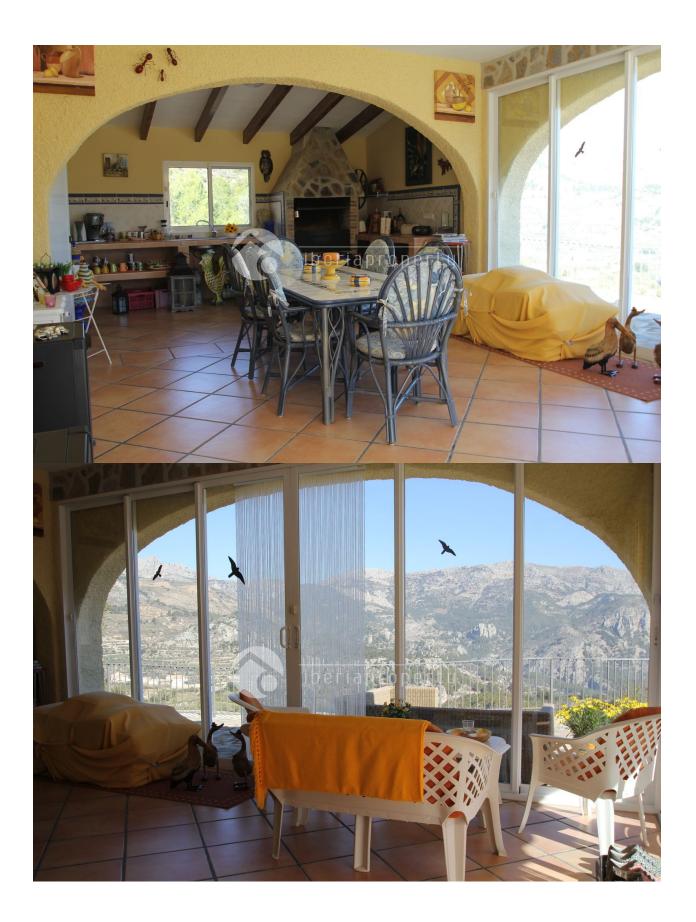

## **DESCRIPTION**

Exclusive finca close to Confrides with restaurants and bars. Cheery, oliven, pear and almond trees, Beautifully decorated garden with possibilities for many outdoor places, with fantastic view from everywere. Very private. Pizza oven, BBQ and outdoor kitchen. 30 km from beaches in Albir and Benidorm. 8 km to Guadalest spains second moust visited turistatraction. One eldorado for clients that like haiking and bicykling both offroad and on road. The property has easy access from the main road, 1km asfalt road. Water supply from the mountains and also their own dweeling. Electric light and also solarpanels. Aircondition in main house. The finca was build in 2008, with modern building metods and is more or less in new condition.

#### **VIEWS AIRCONDITIONING DISTANCE TO: STYLE** Rustic Panoramic views • Livingroom Beach: +10 Km Mountain views • Bedrooms Airport: 70 Km Town center : 2 Km **ORIENTATION FURNITURE PARKING TAX** South Not furnished Garage no Cars: 1 I.B.I : 400 € Parking no Cars: +10 **FLOARING GUEST APARTMENT KITCHEN GARDEN AND TERRACES** • Tile floors • Open kitchen Living Areas: 50 m m • Equipped kitchen • Covered terrace Bedrooms:1 • Open terrace Bathrooms: 1 · Exterior lights · Automatic watering system • Fruit trees Palm trees Play Ground Landscaped Fenced Stone walls Outdoor kitchen BBQ/grill Private garden