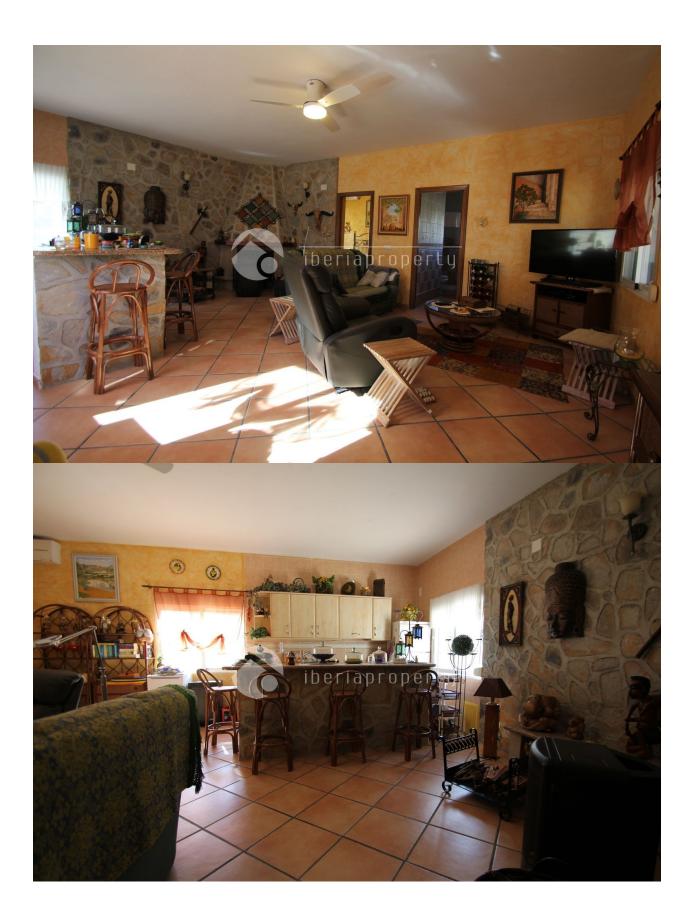

## **DESCRIPTION**

Exclusive finca close to Confrides with restaurants and bars. Cheery, oliven, pear and almond trees, Beautifully decorated garden with possibilities for many outdoor places, with fantastic view from everywere. Very private. Pizza oven, BBQ and outdoor kitchen. 30 km from beaches in Albir and Benidorm. 8 km to Guadalest spains second moust visited turistatraction. One eldorado for clients that like haiking and bicykling both offroad and on road. The property has easy access from the main road, 1km asfalt road. Water supply from the mountains and also their own dweeling. Electric light and also solarpanels. Aircondition in main house. The finca was build in 2008, with modern building metods and is more or less in new condition.

#### **VIEWS AIRCONDITIONING DISTANCE TO: STYLE** Rustic Panoramic views • Livingroom Beach: +10 Km Mountain views • Bedrooms Airport: 70 Km Town center : 2 Km **ORIENTATION FURNITURE PARKING TAX** South Not furnished Garage no Cars: 1 I.B.I : 400 € Parking no Cars: +10 **FLOARING GUEST APARTMENT KITCHEN GARDEN AND TERRACES** • Tile floors • Open kitchen Living Areas: 50 m m • Equipped kitchen • Covered terrace Bedrooms:1 • Open terrace Bathrooms: 1 · Exterior lights · Automatic watering system • Fruit trees Palm trees Play Ground Landscaped Fenced Stone walls Outdoor kitchen BBQ/grill Private garden