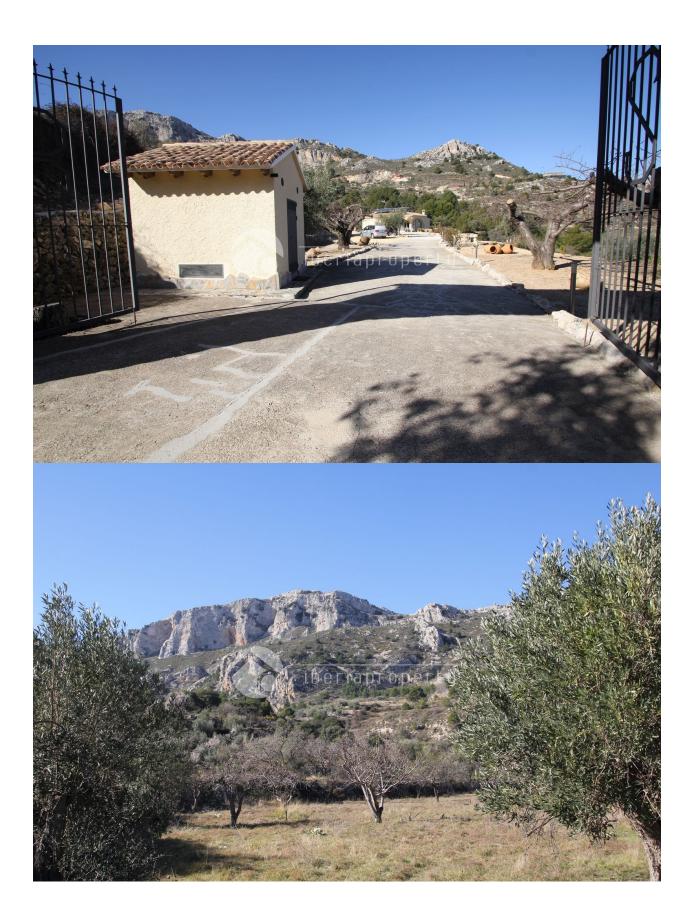

## **DESCRIPTION**

Exclusive finca close to Confrides with restaurants and bars. Cheery, oliven, pear and almond trees, Beautifully decorated garden with possibilities for many outdoor places, with fantastic view from everywere. Very private. Pizza oven, BBQ and outdoor kitchen. 30 km from beaches in Albir and Benidorm. 8 km to Guadalest spains second moust visited turistatraction. One eldorado for clients that like haiking and bicykling both offroad and on road. The property has easy access from the main road, 1km asfalt road. Water supply from the mountains and also their own dweeling. Electric light and also solarpanels. Aircondition in main house. The finca was build in 2008, with modern building metods and is more or less in new condition.

#### **VIEWS AIRCONDITIONING DISTANCE TO: STYLE** Rustic Panoramic views • Livingroom Beach: +10 Km Mountain views • Bedrooms Airport: 70 Km Town center : 2 Km **ORIENTATION FURNITURE PARKING TAX** South Not furnished Garage no Cars: 1 I.B.I : 400 € Parking no Cars: +10 **FLOARING GUEST APARTMENT KITCHEN GARDEN AND TERRACES** • Tile floors • Open kitchen Living Areas: 50 m m • Equipped kitchen • Covered terrace Bedrooms:1 • Open terrace Bathrooms: 1 · Exterior lights · Automatic watering system • Fruit trees Palm trees Play Ground Landscaped Fenced Stone walls Outdoor kitchen BBQ/grill Private garden