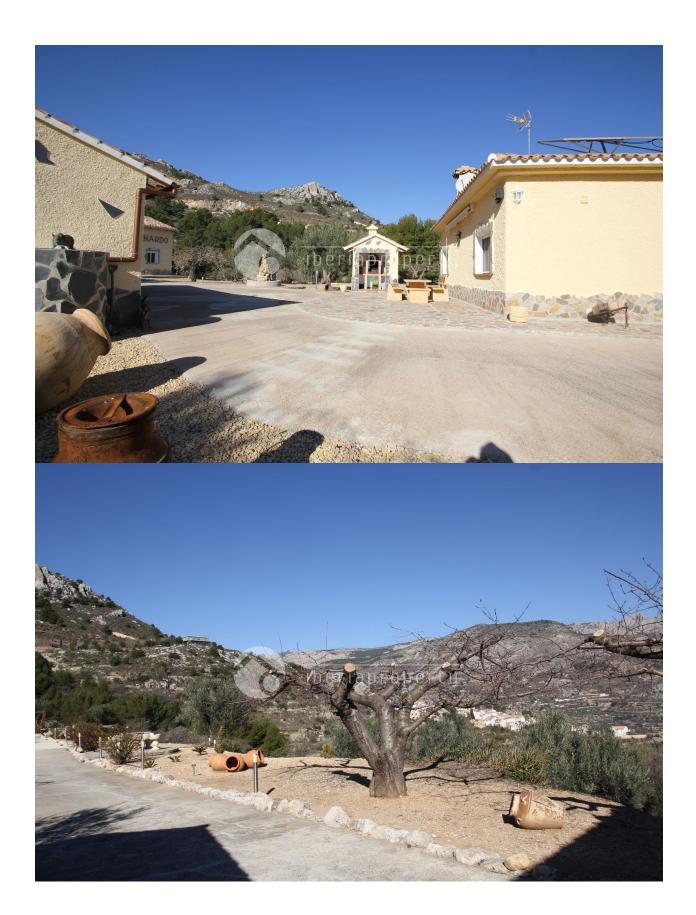

## **DESCRIPTION**

Exclusive finca close to Confrides with restaurants and bars. Cheery, oliven, pear and almond trees, Beautifully decorated garden with possibilities for many outdoor places, with fantastic view from everywere. Very private. Pizza oven, BBQ and outdoor kitchen. 30 km from beaches in Albir and Benidorm. 8 km to Guadalest spains second moust visited turistatraction. One eldorado for clients that like haiking and bicykling both offroad and on road. The property has easy access from the main road, 1km asfalt road. Water supply from the mountains and also their own dweeling. Electric light and also solarpanels. Aircondition in main house. The finca was build in 2008, with modern building metods and is more or less in new condition.

#### **VIEWS AIRCONDITIONING DISTANCE TO: STYLE** Rustic Panoramic views • Livingroom Beach: +10 Km Mountain views • Bedrooms Airport: 70 Km Town center : 2 Km **ORIENTATION FURNITURE PARKING TAX** South Not furnished Garage no Cars: 1 I.B.I : 400 € Parking no Cars: +10 **FLOARING GUEST APARTMENT KITCHEN GARDEN AND TERRACES** • Tile floors • Open kitchen Living Areas: 50 m m • Equipped kitchen • Covered terrace Bedrooms:1 • Open terrace Bathrooms: 1 · Exterior lights · Automatic watering system • Fruit trees Palm trees Play Ground Landscaped Fenced Stone walls Outdoor kitchen BBQ/grill Private garden