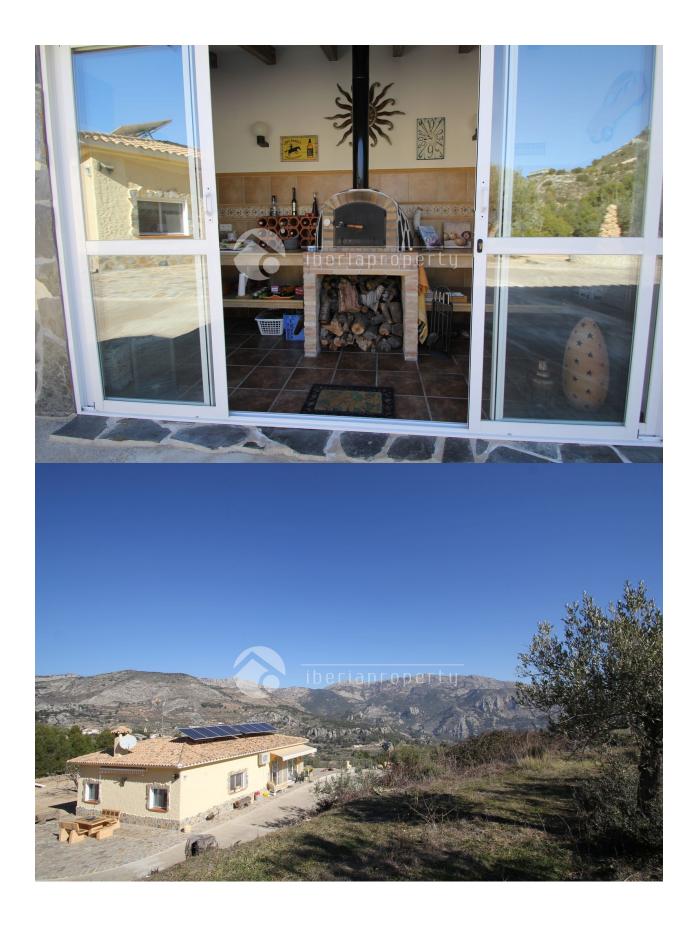

## **DESCRIPTION**

Exclusive finca close to Confrides with restaurants and bars. Cheery, oliven, pear and almond trees, Beautifully decorated garden with possibilities for many outdoor places, with fantastic view from everywere. Very private. Pizza oven, BBQ and outdoor kitchen. 30 km from beaches in Albir and Benidorm. 8 km to Guadalest spains second moust visited turistatraction. One eldorado for clients that like haiking and bicykling both offroad and on road. The property has easy access from the main road, 1km asfalt road. Water supply from the mountains and also their own dweeling. Electric light and also solarpanels. Aircondition in main house. The finca was build in 2008, with modern building metods and is more or less in new condition.

#### **VIEWS AIRCONDITIONING DISTANCE TO: STYLE** Rustic Panoramic views • Livingroom Beach: +10 Km Mountain views • Bedrooms Airport: 70 Km Town center : 2 Km **ORIENTATION FURNITURE PARKING TAX** South Not furnished Garage no Cars: 1 I.B.I : 400 € Parking no Cars: +10 **FLOARING GUEST APARTMENT KITCHEN GARDEN AND TERRACES** • Tile floors • Open kitchen Living Areas: 50 m m • Equipped kitchen • Covered terrace Bedrooms:1 • Open terrace Bathrooms: 1 · Exterior lights · Automatic watering system • Fruit trees Palm trees Play Ground Landscaped Fenced Stone walls Outdoor kitchen BBQ/grill Private garden