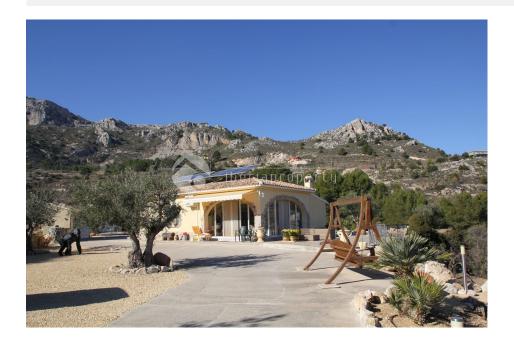

## **DESCRIPTION**

Exclusive finca close to Confrides with restaurants and bars. Cheery, oliven, pear and almond trees, Beautifully decorated garden with possibilities for many outdoor places, with fantastic view from everywere. Very private. Pizza oven, BBQ and outdoor kitchen. 30 km from beaches in Albir and Benidorm. 8 km to Guadalest spains second moust visited turistatraction. One eldorado for clients that like haiking and bicykling both offroad and on road. The property has easy access from the main road, 1km asfalt road. Water supply from the mountains and also their own dweeling. Electric light and also solarpanels. Aircondition in main house. The finca was build in 2008, with modern building metods and is more or less in new condition.

#### **VIEWS AIRCONDITIONING DISTANCE TO: STYLE** Rustic Panoramic views • Livingroom Beach: +10 Km Mountain views • Bedrooms Airport: 70 Km Town center : 2 Km **ORIENTATION FURNITURE PARKING TAX** South Not furnished Garage no Cars: 1 I.B.I : 400 € Parking no Cars: +10 **FLOARING GUEST APARTMENT KITCHEN GARDEN AND TERRACES** • Tile floors • Open kitchen Living Areas: 50 m m • Equipped kitchen • Covered terrace Bedrooms:1 • Open terrace Bathrooms: 1 · Exterior lights · Automatic watering system • Fruit trees Palm trees Play Ground Landscaped Fenced Stone walls Outdoor kitchen BBQ/grill Private garden