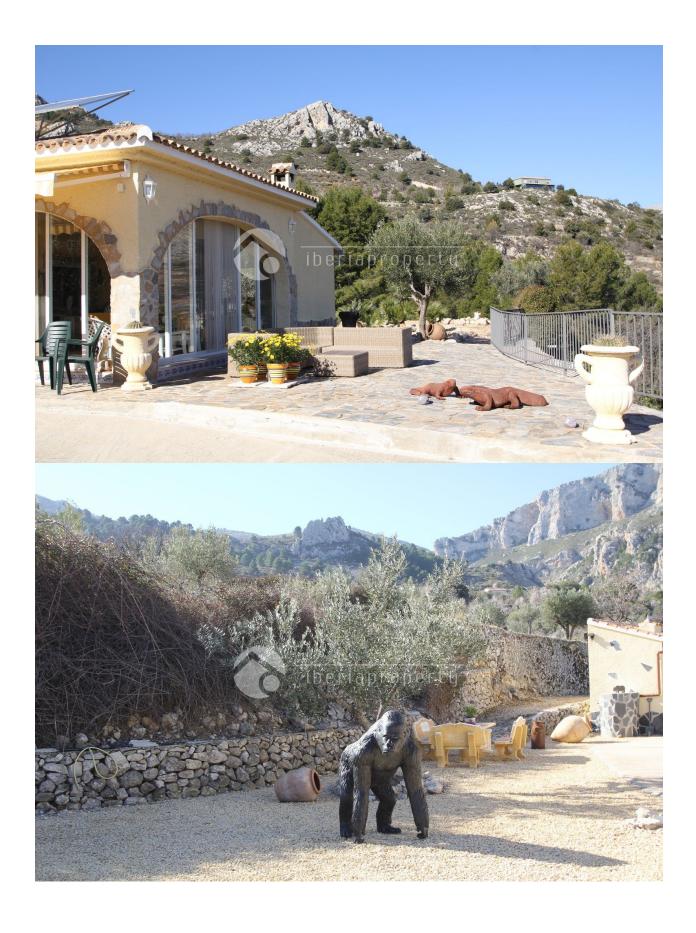

## **DESCRIPTION**

Exclusive finca close to Confrides with restaurants and bars. Cheery, oliven, pear and almond trees, Beautifully decorated garden with possibilities for many outdoor places, with fantastic view from everywere. Very private. Pizza oven, BBQ and outdoor kitchen. 30 km from beaches in Albir and Benidorm. 8 km to Guadalest spains second moust visited turistatraction. One eldorado for clients that like haiking and bicykling both offroad and on road. The property has easy access from the main road, 1km asfalt road. Water supply from the mountains and also their own dweeling. Electric light and also solarpanels. Aircondition in main house. The finca was build in 2008, with modern building metods and is more or less in new condition.

#### **VIEWS AIRCONDITIONING DISTANCE TO: STYLE** Rustic Panoramic views • Livingroom Beach: +10 Km Mountain views • Bedrooms Airport: 70 Km Town center : 2 Km **ORIENTATION FURNITURE PARKING TAX** South Not furnished Garage no Cars: 1 I.B.I : 400 € Parking no Cars: +10 **FLOARING GUEST APARTMENT KITCHEN GARDEN AND TERRACES** • Tile floors • Open kitchen Living Areas: 50 m m • Equipped kitchen • Covered terrace Bedrooms:1 • Open terrace Bathrooms: 1 · Exterior lights · Automatic watering system • Fruit trees Palm trees Play Ground Landscaped Fenced Stone walls Outdoor kitchen BBQ/grill Private garden