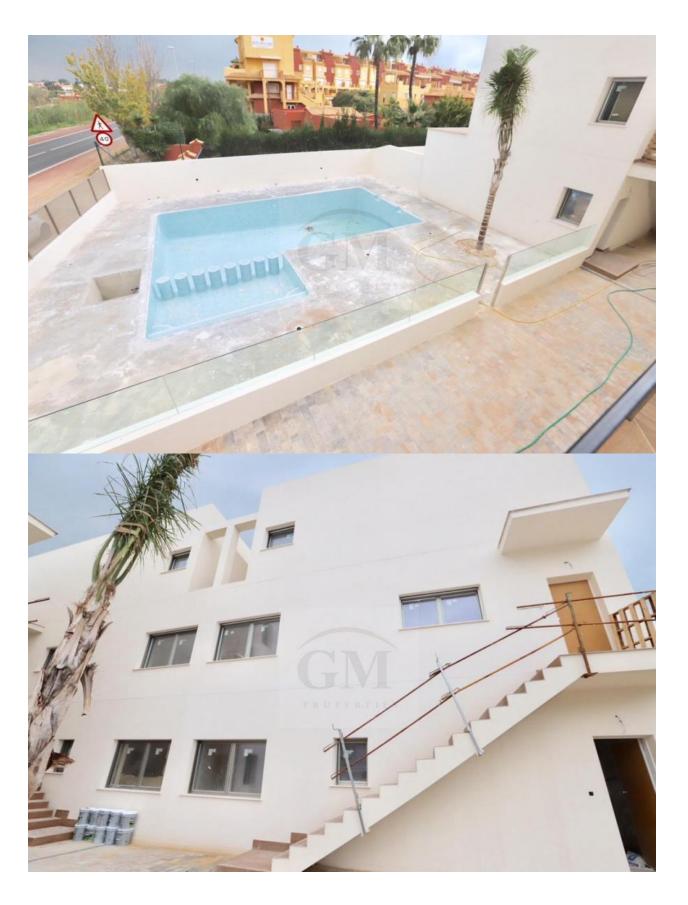

### **DESCRIPTION**

Newly built duplex penthouse apartment with large terrace on the km8 of the beach of Las Marinas de Dénia. The property is distributed on two floors, living room with access to the large private terrace, open kitchen, 2 double bedrooms with fitted wardrobes, a bathroom. On the upper floor a bedroom with a bathroom en suite and a large terrace with sea view. The property consists of a private parking included in the price, air conditioning hot-cold, pool and garden. The new complex is located 50 meters from the beach of Las Marinas de Dénia. The housing estate consists of two blocks with a total of 20 large apartments with 3 bedrooms, parking spaces, communal pool and common garden areas. There are 10 properties on the ground floor with garden and 10 properties on the first floor type duplex (two floors) with large terraces and sea views. Direct access to the beach from the urbanization. The prices range from 243,000 ? to 335,000 ?, garages are included in the price. Do not hesitate to contact us if you need more information.

### Parking no Cars: 1 KITCHEN GARDEN AND TERRACES • Open kitchen EXTRA • Built in wardrobes

• Equipped kitchen

- Covered terrace
  Open terrace
  Automatic watering system
  Reinforced door
  Double glazed windows
  Storage room
- Electric gate
   Communal Garden