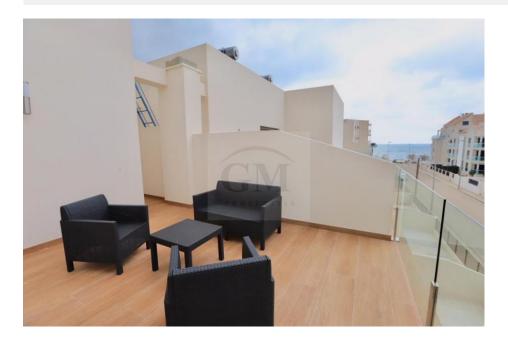

### **DESCRIPTION**

Newly built duplex penthouse apartment with large terrace on the km8 of the beach of Las Marinas de Dénia. The property is distributed on two floors, living room with access to the large private terrace, open kitchen, 2 double bedrooms with fitted wardrobes, a bathroom. On the upper floor a bedroom with a bathroom en suite and a large terrace with sea view. The property consists of a private parking included in the price, air conditioning hot-cold, pool and garden. The new complex is located 50 meters from the beach of Las Marinas de Dénia. The housing estate consists of two blocks with a total of 20 large apartments with 3 bedrooms, parking spaces, communal pool and common garden areas. There are 10 properties on the ground floor with garden and 10 properties on the first floor type duplex (two floors) with large terraces and sea views. Direct access to the beach from the urbanization. The prices range from 243,000 ? to 335,000 ?, garages are included in the price. Do not hesitate to contact us if you need more information.

# • Modern • Panoramic views • Sea views • Central airconditioning Beach: 50 m Airport: 80 Km Town center: 8 Km