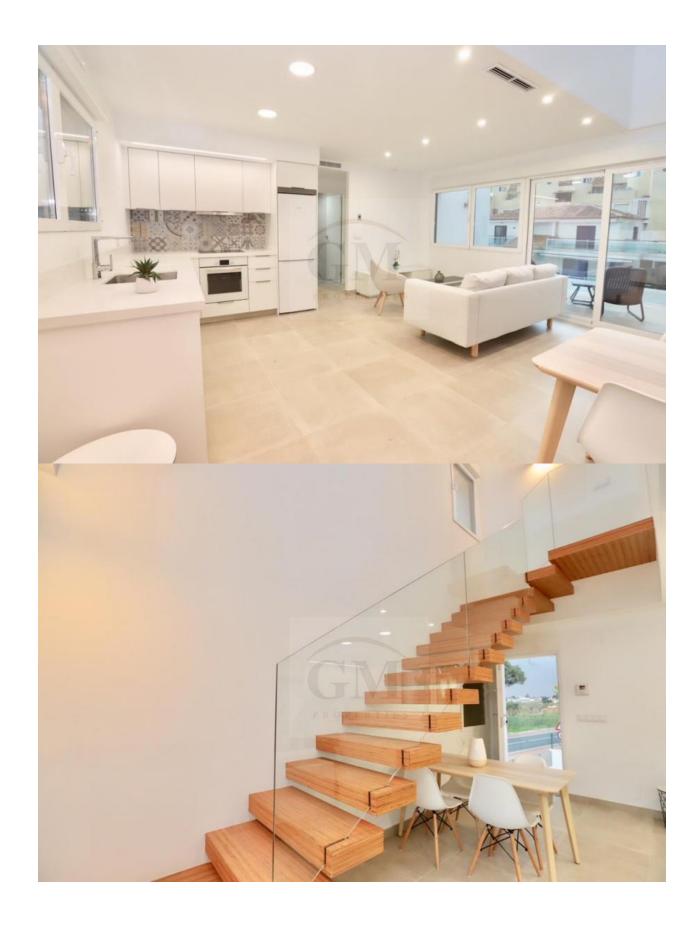

### **DESCRIPTION**

Newly built duplex penthouse apartment with large terrace on the km8 of the beach of Las Marinas de Dénia. The property is distributed on two floors, living room with access to the large private terrace, open kitchen, 2 double bedrooms with fitted wardrobes, a bathroom. On the upper floor a bedroom with a bathroom en suite and a large terrace with sea view. The property consists of a private parking included in the price, air conditioning hot-cold, pool and garden. The new complex is located 50 meters from the beach of Las Marinas de Dénia. The housing estate consists of two blocks with a total of 20 large apartments with 3 bedrooms, parking spaces, communal pool and common garden areas. There are 10 properties on the ground floor with garden and 10 properties on the first floor type duplex (two floors) with large terraces and sea views. Direct access to the beach from the urbanization. The prices range from 243,000 ? to 335,000 ?, garages are included in the price. Do not hesitate to contact us if you need more information.

### Parking no Cars: 1 KITCHEN GARDEN AND TERRACES • Open kitchen EXTRA • Built in wardrobes

• Equipped kitchen

- Covered terrace
  Open terrace
  Automatic watering system
  Reinforced door
  Double glazed windows
  Storage room
- Electric gate
   Communal Garden