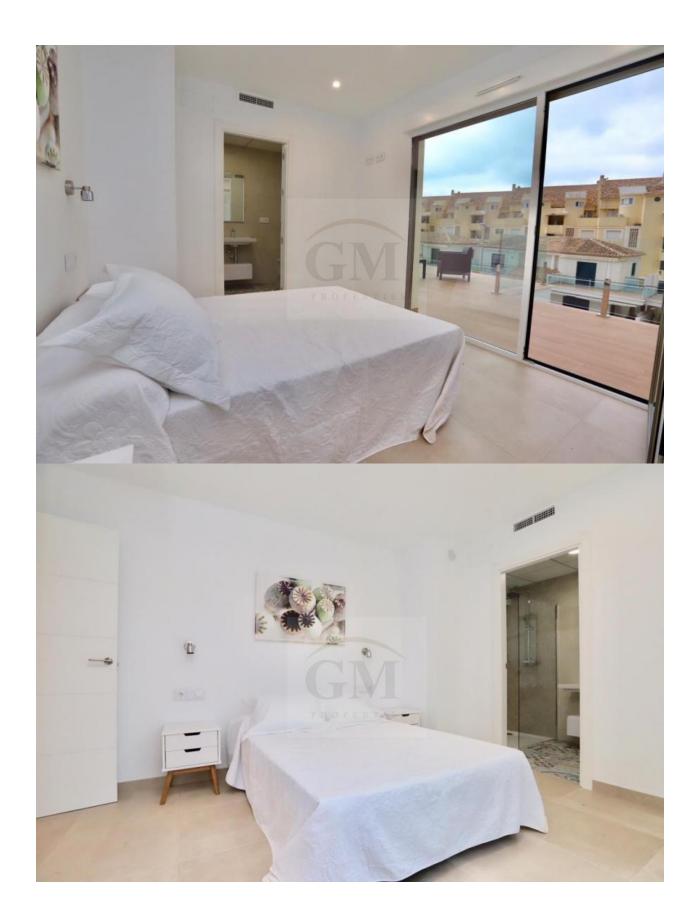

### **DESCRIPTION**

Newly built duplex penthouse apartment with large terrace on the km8 of the beach of Las Marinas de Dénia. The property is distributed on two floors, living room with access to the large private terrace, open kitchen, 2 double bedrooms with fitted wardrobes, a bathroom. On the upper floor a bedroom with a bathroom en suite and a large terrace with sea view. The property consists of a private parking included in the price, air conditioning hot-cold, pool and garden. The new complex is located 50 meters from the beach of Las Marinas de Dénia. The housing estate consists of two blocks with a total of 20 large apartments with 3 bedrooms, parking spaces, communal pool and common garden areas. There are 10 properties on the ground floor with garden and 10 properties on the first floor type duplex (two floors) with large terraces and sea views. Direct access to the beach from the urbanization. The prices range from 243,000 ? to 335,000 ?, garages are included in the price. Do not hesitate to contact us if you need more information.

# FURNITURE PARKING MAIN LIVING AREA FLOARING • Not furnished Garage no Cars : 1 • Bathroom en-suite • Laminate floors

### Parking no Cars: 1 KITCHEN GARDEN AND TERRACES • Open kitchen EXTRA • Built in wardrobes

• Equipped kitchen

- Covered terrace
  Open terrace
  Automatic watering system
  Reinforced door
  Double glazed windows
  Storage room
- Electric gate
   Communal Garden