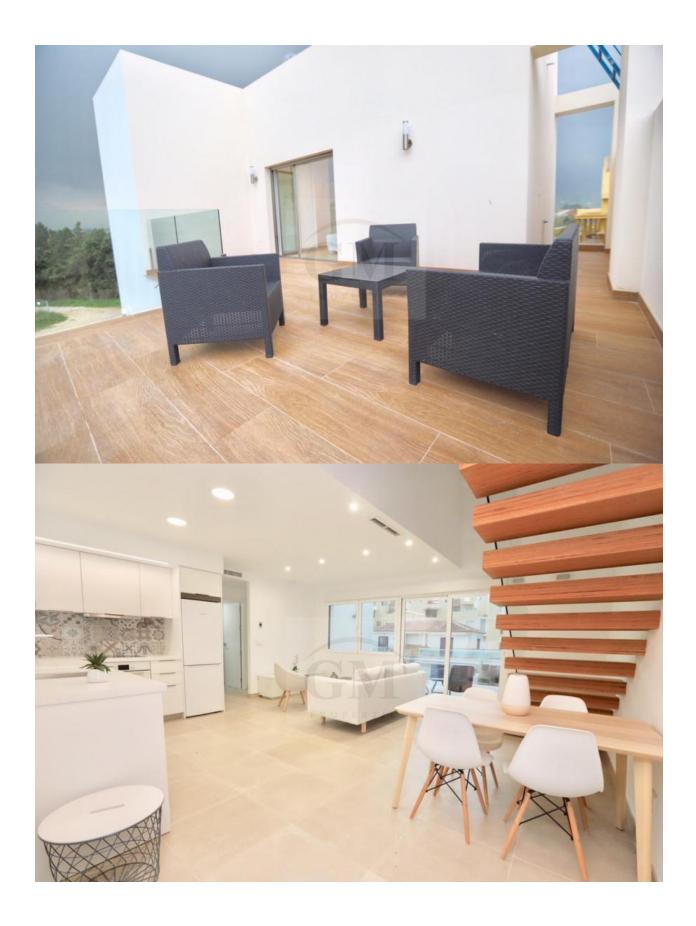

### **DESCRIPTION**

Newly built duplex penthouse apartment with large terrace on the km8 of the beach of Las Marinas de Dénia. The property is distributed on two floors, living room with access to the large private terrace, open kitchen, 2 double bedrooms with fitted wardrobes, a bathroom. On the upper floor a bedroom with a bathroom en suite and a large terrace with sea view. The property consists of a private parking included in the price, air conditioning hot-cold, pool and garden. The new complex is located 50 meters from the beach of Las Marinas de Dénia. The housing estate consists of two blocks with a total of 20 large apartments with 3 bedrooms, parking spaces, communal pool and common garden areas. There are 10 properties on the ground floor with garden and 10 properties on the first floor type duplex (two floors) with large terraces and sea views. Direct access to the beach from the urbanization. The prices range from 243,000 ? to 335,000 ?, garages are included in the price. Do not hesitate to contact us if you need more information.

# • Modern • Panoramic views • Sea views • Central airconditioning Beach: 50 m Airport: 80 Km Town center: 8 Km

### Parking no Cars: 1 KITCHEN GARDEN AND TERRACES • Open kitchen EXTRA • Built in wardrobes

• Equipped kitchen

- Covered terrace
  Open terrace
  Automatic watering system
  Reinforced door
  Double glazed windows
  Storage room
- Electric gate
   Communal Garden