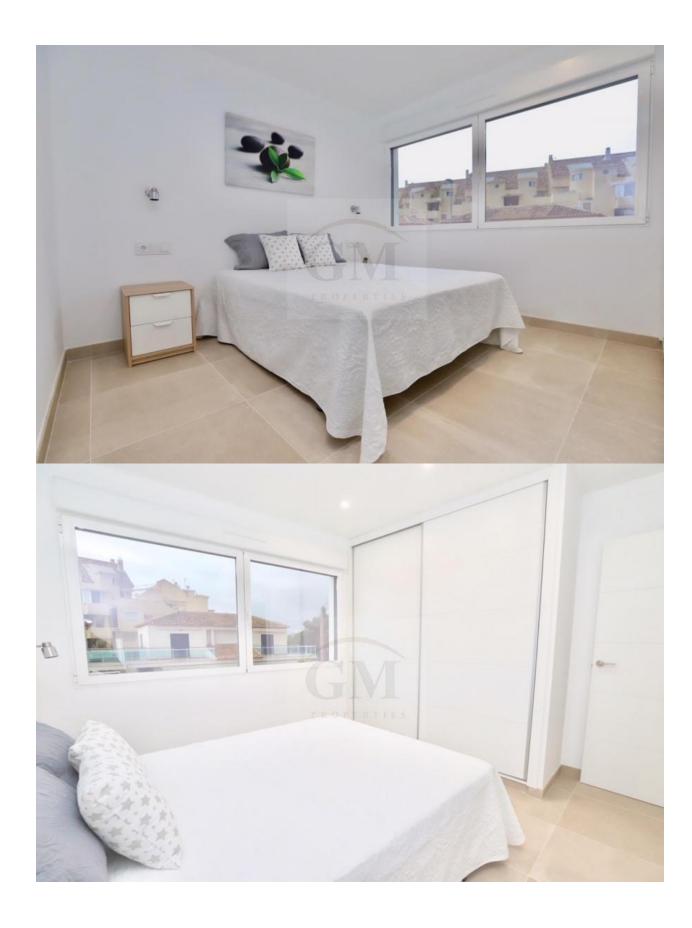

### **DESCRIPTION**

Newly built duplex penthouse apartment with large terrace on the km8 of the beach of Las Marinas de Dénia. The property is distributed on two floors, living room with access to the large private terrace, open kitchen, 2 double bedrooms with fitted wardrobes, a bathroom. On the upper floor a bedroom with a bathroom en suite and a large terrace with sea view. The property consists of a private parking included in the price, air conditioning hot-cold, pool and garden. The new complex is located 50 meters from the beach of Las Marinas de Dénia. The housing estate consists of two blocks with a total of 20 large apartments with 3 bedrooms, parking spaces, communal pool and common garden areas. There are 10 properties on the ground floor with garden and 10 properties on the first floor type duplex (two floors) with large terraces and sea views. Direct access to the beach from the urbanization. The prices range from 243,000 ? to 335,000 ?, garages are included in the price. Do not hesitate to contact us if you need more information.

# FURNITURE PARKING MAIN LIVING AREA FLOARING • Not furnished Garage no Cars : 1 • Bathroom en-suite • Laminate floors