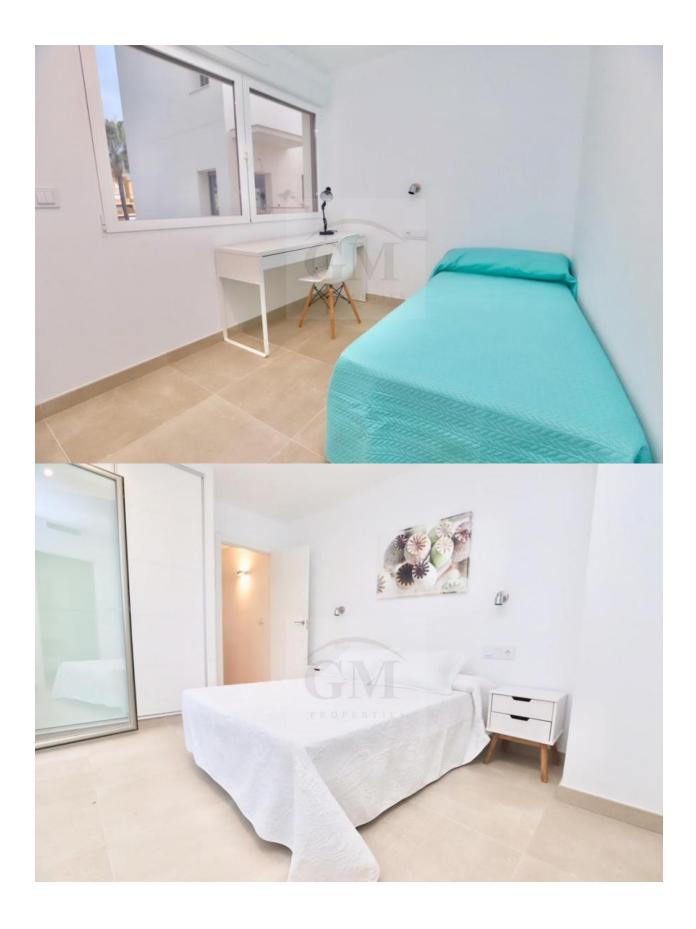

### **DESCRIPTION**

Newly built duplex penthouse apartment with large terrace on the km8 of the beach of Las Marinas de Dénia. The property is distributed on two floors, living room with access to the large private terrace, open kitchen, 2 double bedrooms with fitted wardrobes, a bathroom. On the upper floor a bedroom with a bathroom en suite and a large terrace with sea view. The property consists of a private parking included in the price, air conditioning hot-cold, pool and garden. The new complex is located 50 meters from the beach of Las Marinas de Dénia. The housing estate consists of two blocks with a total of 20 large apartments with 3 bedrooms, parking spaces, communal pool and common garden areas. There are 10 properties on the ground floor with garden and 10 properties on the first floor type duplex (two floors) with large terraces and sea views. Direct access to the beach from the urbanization. The prices range from 243,000 ? to 335,000 ?, garages are included in the price. Do not hesitate to contact us if you need more information.