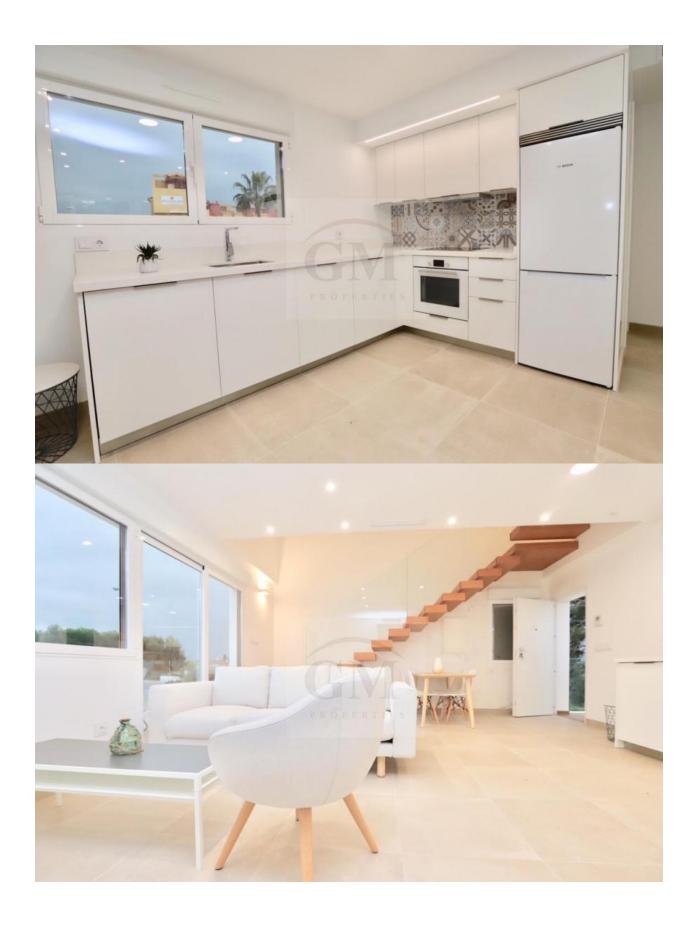

### **DESCRIPTION**

Newly built duplex penthouse apartment with large terrace on the km8 of the beach of Las Marinas de Dénia. The property is distributed on two floors, living room with access to the large private terrace, open kitchen, 2 double bedrooms with fitted wardrobes, a bathroom. On the upper floor a bedroom with a bathroom en suite and a large terrace with sea view. The property consists of a private parking included in the price, air conditioning hot-cold, pool and garden. The new complex is located 50 meters from the beach of Las Marinas de Dénia. The housing estate consists of two blocks with a total of 20 large apartments with 3 bedrooms, parking spaces, communal pool and common garden areas. There are 10 properties on the ground floor with garden and 10 properties on the first floor type duplex (two floors) with large terraces and sea views. Direct access to the beach from the urbanization. The prices range from 243,000 ? to 335,000 ?, garages are included in the price. Do not hesitate to contact us if you need more information.

### Parking no Cars: 1 KITCHEN GARDEN AND TERRACES • Open kitchen EXTRA • Built in wardrobes

• Equipped kitchen

- Covered terrace
  Open terrace
  Automatic watering system
  Reinforced door
  Double glazed windows
  Storage room
- Electric gate
   Communal Garden