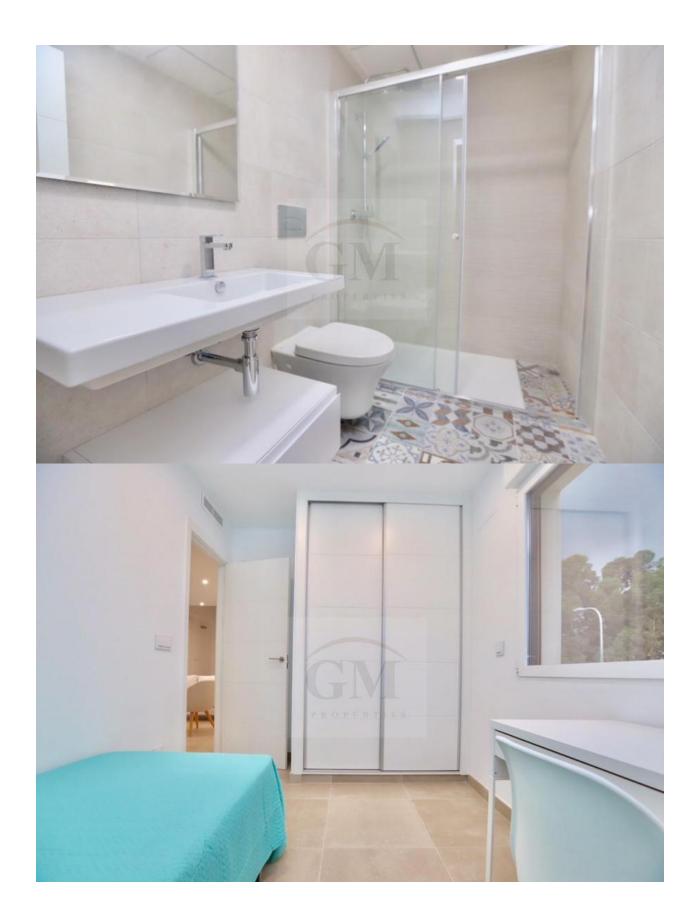

### **DESCRIPTION**

Newly built duplex penthouse apartment with large terrace on the km8 of the beach of Las Marinas de Dénia. The property is distributed on two floors, living room with access to the large private terrace, open kitchen, 2 double bedrooms with fitted wardrobes, a bathroom. On the upper floor a bedroom with a bathroom en suite and a large terrace with sea view. The property consists of a private parking included in the price, air conditioning hot-cold, pool and garden. The new complex is located 50 meters from the beach of Las Marinas de Dénia. The housing estate consists of two blocks with a total of 20 large apartments with 3 bedrooms, parking spaces, communal pool and common garden areas. There are 10 properties on the ground floor with garden and 10 properties on the first floor type duplex (two floors) with large terraces and sea views. Direct access to the beach from the urbanization. The prices range from 243,000 ? to 335,000 ?, garages are included in the price. Do not hesitate to contact us if you need more information.

# FURNITURE PARKING MAIN LIVING AREA FLOARING • Not furnished Garage no Cars : 1 • Bathroom en-suite • Laminate floors

### Parking no Cars: 1 KITCHEN GARDEN AND TERRACES • Open kitchen EXTRA • Built in wardrobes

• Equipped kitchen

- Covered terrace
  Open terrace
  Automatic watering system
  Reinforced door
  Double glazed windows
  Storage room
- Electric gate
   Communal Garden