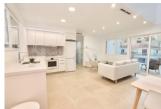

### **DESCRIPTION**

Newly built duplex penthouse apartment with large terrace on the km8 of the beach of Las Marinas de Dénia. The property is distributed on two floors, living room with access to the large private terrace, open kitchen, 2 double bedrooms with fitted wardrobes, a bathroom. On the upper floor a bedroom with a bathroom en suite and a large terrace with sea view. The property consists of a private parking included in the price, air conditioning hot-cold, pool and garden. The new complex is located 50 meters from the beach of Las Marinas de Dénia. The housing estate consists of two blocks with a total of 20 large apartments with 3 bedrooms, parking spaces, communal pool and common garden areas. There are 10 properties on the ground floor with garden and 10 properties on the first floor type duplex (two floors) with large terraces and sea views. Direct access to the beach from the urbanization. The prices range from 243,000 ? to 335,000 ?, garages are included in the price. Do not hesitate to contact us if you need more information.