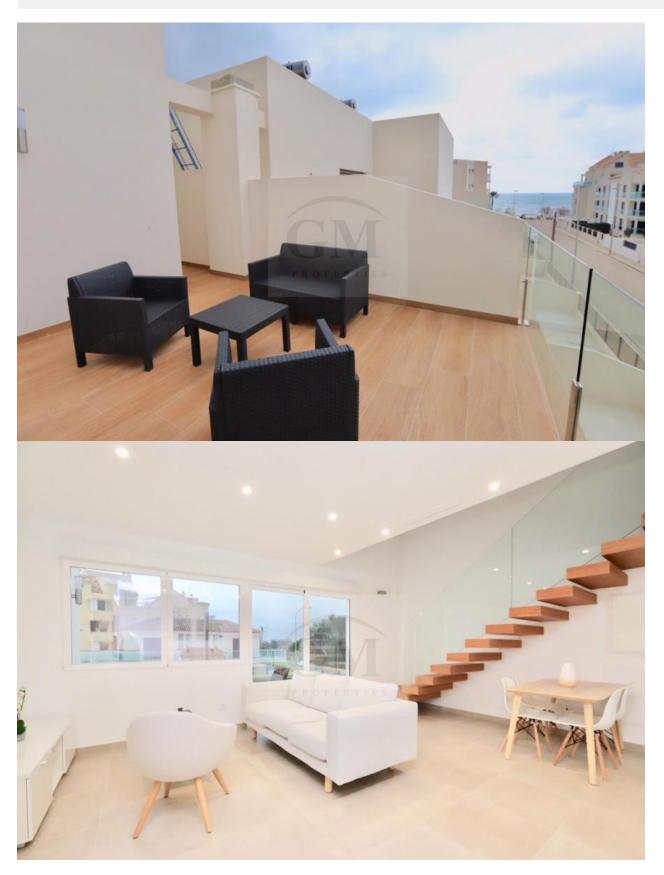

### **DESCRIPTION**

Newly built duplex penthouse apartment with large terrace on the km8 of the beach of Las Marinas de Dénia. The property is distributed on two floors, living room with access to the large private terrace, open kitchen, 2 double bedrooms with fitted wardrobes, a bathroom. On the upper floor a bedroom with a bathroom en suite and a large terrace with sea view. The property consists of a private parking included in the price, air conditioning hot-cold, pool and garden. The new complex is located 50 meters from the beach of Las Marinas de Dénia. The housing estate consists of two blocks with a total of 20 large apartments with 3 bedrooms, parking spaces, communal pool and common garden areas. There are 10 properties on the ground floor with garden and 10 properties on the first floor type duplex (two floors) with large terraces and sea views. Direct access to the beach from the urbanization. The prices range from 243,000 ? to 335,000 ?, garages are included in the price. Do not hesitate to contact us if you need more information.

# • Modern • Panoramic views • Sea views • Central airconditioning Beach: 50 m Airport: 80 Km Town center: 8 Km