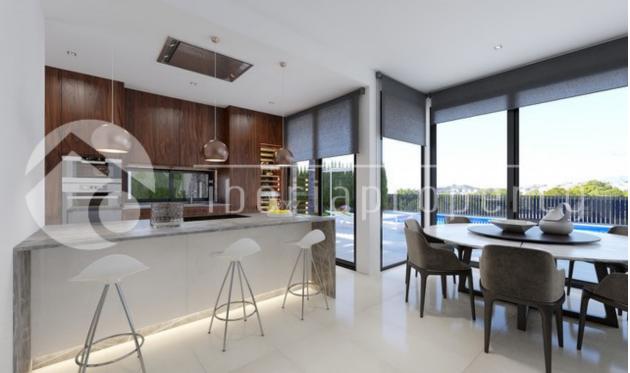

athroom onsuite and walk-in shower. Built according to the latest standards with state-of-the-art installations. The so-called smart houses. Fully equipped open kitchen. The villa is surrounded by terraces, such that each bedroom has direct access to a private terrace. Central pre-installation for Airco and HWS installation with one unit. Beautiful views over the sea and mountains.

## **ENERGETIC CERTIFIED**



# STYLE

Modern

# **VIEWS**

- Panoramic views
- Sea views
- Mountain views

# **AIRCONDITIONING**

Central airconditioning

# MAIN LIVING AREA

• Bathroom en-suite

## **KITCHEN**

- Open kitchenEquipped kitchen

## **GARDEN AND TERRACES**

- Covered terrace
- Open terrace
- Play GroundPrivate garden

## **EXTRA**

- Built in wardrobes
- Door bell with camera
- Video security















| Superficie de parcela                        | 531,32 |
|----------------------------------------------|--------|
| Superficie construida vivienda               | 158,08 |
| Superficie construida PB                     | 88,19  |
| Superficie construida P1                     | 62,22  |
| Sótano                                       | 153,32 |
| Superficie terraza descubierta solarium 1 P1 | 4,34   |
| Superficie terraza descubierta solarium 2 P1 | 18,34  |
| Superficie terraza descubierta pérgola PB    | 18,09  |
| Superficie terraza cubierta                  | 15,33  |
| Superficie terraza descubierta               | 5,48   |
| Piscina                                      | 40,5   |
| Total superficies construidas proyecto       | 405,81 |







| Superficie de parcela