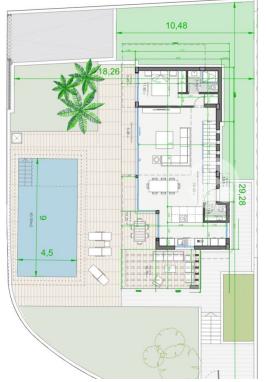

## **EXTRA**

- Built in wardrobes
- Door bell with camera
- Video security

| Superficie de parcela                        | 531,32 |
|----------------------------------------------|--------|
| Superficie construida vivienda               | 158,08 |
| Superficie construida PB                     | 88,19  |
| Superficie construida P1                     | 62,22  |
| Sótano                                       | 153,32 |
| Superficie terraza descubierta solarium 1 P1 | 4,34   |
| Superficie terraza descubierta solarium 2 P1 | 18,34  |
| Superficie terraza descubierta pérgola PB    | 18,09  |
| Superficie terraza cubierta                  | 15,33  |
| Superficie terraza descubierta               | 5,48   |
| Piscina                                      | 40,5   |
| Total superficies construidas proyecto       | 405,81 |

| Superficie de parcela                        | 531,32 |
|----------------------------------------------|--------|
| Superficie construida vivienda               | 158,08 |
| Superficie construida PB                     | 88,19  |
| Superficie construida P1                     | 62,22  |
| Sótano                                       | 153,32 |
| Superficie terraza descubierta solarium 1 P1 | 4,34   |
| Superficie terraza descubierta solarium 2 P1 | 18,34  |
| Superficie terraza descubierta pérgola PB    | 18,09  |
| Superficie terraza cubierta                  | 15,33  |
| Superficie terraza descubierta               | 5,48   |
| Piscina                                      | 40,5   |
| Total superficies construidas proyecto       | 405,81 |