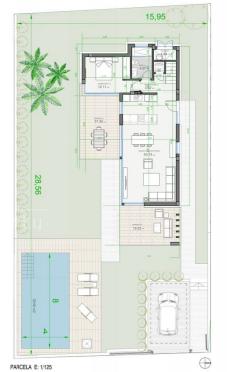

## **EXTRA**

- Built in wardrobes
- Door bell with camera
- Video security

| Superficie de parcela                        | 531,32 |
|----------------------------------------------|--------|
| Superficie construida vivienda               | 158,08 |
| Superficie construida PB                     | 88,19  |
| Superficie construida P1                     | 62,22  |
| Sótano                                       | 153,32 |
| Superficie terraza descubierta solarium 1 P1 | 4,34   |
| Superficie terraza descubierta solarium 2 P1 | 18,34  |
| Superficie terraza descubierta pérgola PB    | 18,09  |
| Superficie terraza cubierta                  | 15,33  |
| Superficie terraza descubierta               | 5,48   |
| Piscina                                      | 40,5   |
| Total superficies construidas proyecto       | 405,81 |

| Superficie de parcela                        | 531,32 |
|----------------------------------------------|--------|
| Superficie construida vivienda               | 158,08 |
| Superficie construida PB                     | 88,19  |
| Superficie construida P1                     | 62,22  |
| Sótano                                       | 153,32 |
| Superficie terraza descubierta solarium 1 P1 | 4,34   |
| Superficie terraza descubierta solarium 2 P1 | 18,34  |
| Superficie terraza descubierta pérgola PB    | 18,09  |
| Superficie terraza cubierta                  | 15,33  |
| Superficie terraza descubierta               | 5,48   |
| Piscina                                      | 40,5   |
| Total superficies construidas proyecto       | 405,81 |