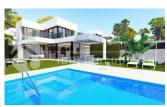

#### **DESCRIPTION**

New promotion in Sierra Cortina Finestrat. Urbanization consisting of 17 villas built on individual plots, each with their own private pool and large garden. The corner houses (4) also have a cellar space of approximately 150 m2. Each villa has 3 bedrooms with fitted wardrobes and 2 villas with 4 bathrooms. Bathroom onsuite and walk-in shower. Built according to the latest standards with state-of-the-art installations. The so-called smart houses. Fully equipped open kitchen. The villa is surrounded by terraces, such that each bedroom has direct access to a private terrace. Central pre-installation for Airco and HWS installation with one unit. Beautiful views over the sea and mountains.

# **VIEWS**

- Panoramic views
- Sea views
- Mountain views

## **GARDEN AND TERRACES**

- Covered terrace
- Open terrace
- Play GroundPrivate garden