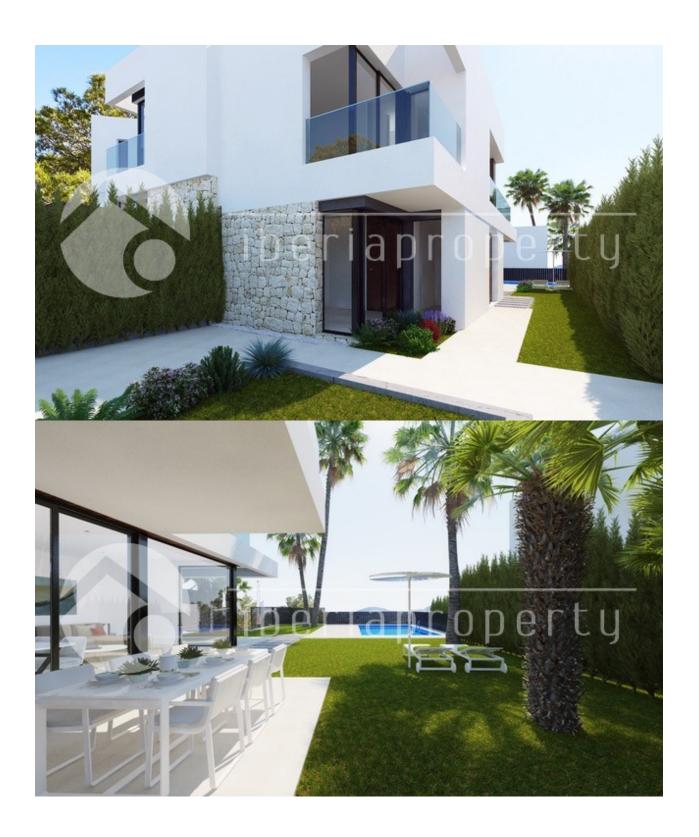

## **GARDEN AND TERRACES**

- Covered terrace
- Open terrace
- Play GroundPrivate garden

## **EXTRA**

- Built in wardrobes
- Door bell with camera
- Video security

| Superficie de parcela                        | 531,32 |
|----------------------------------------------|--------|
| Superficie construida vivienda               | 158,08 |
| Superficie construida PB                     | 88,19  |
| Superficie construida P1                     | 62,22  |
| Sótano                                       | 153,32 |
| Superficie terraza descubierta solarium 1 P1 | 4,34   |
| Superficie terraza descubierta solarium 2 P1 | 18,34  |
| Superficie terraza descubierta pérgola PB    | 18,09  |
| Superficie terraza cubierta                  | 15,33  |
| Superficie terraza descubierta               | 5,48   |
| Piscina                                      | 40,5   |
| Total superficies construidas proyecto       | 405,81 |