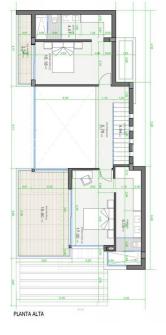

## **EXTRA**

- Built in wardrobes
- Door bell with camera
- Video security

| Superficie de parcela                        | 531,32 |
|----------------------------------------------|--------|
| Superficie construida vivienda               | 158,08 |
| Superficie construida PB                     | 88,19  |
| Superficie construida P1                     | 62,22  |
| Sótano                                       | 153,32 |
| Superficie terraza descubierta solarium 1 P1 | 4,34   |
| Superficie terraza descubierta solarium 2 P1 | 18,34  |
| Superficie terraza descubierta pérgola PB    | 18,09  |
| Superficie terraza cubierta                  | 15,33  |
| Superficie terraza descubierta               | 5,48   |
| Piscina                                      | 40,5   |
| Total superficies construidas proyecto       | 405,81 |

| Superficie de parcela                        | 531,32 |
|----------------------------------------------|--------|
| Superficie construida vivienda               | 158,08 |
| Superficie construida PB                     | 88,19  |
| Superficie construida P1                     | 62,22  |
| Sótano                                       | 153,32 |
| Superficie terraza descubierta solarium 1 P1 | 4,34   |
| Superficie terraza descubierta solarium 2 P1 | 18,34  |
| Superficie terraza descubierta pérgola PB    | 18,09  |
| Superficie terraza cubierta                  | 15,33  |
| Superficie terraza descubierta               | 5,48   |
| Piscina                                      | 40,5   |
| Total superficies construidas proyecto       | 405,81 |