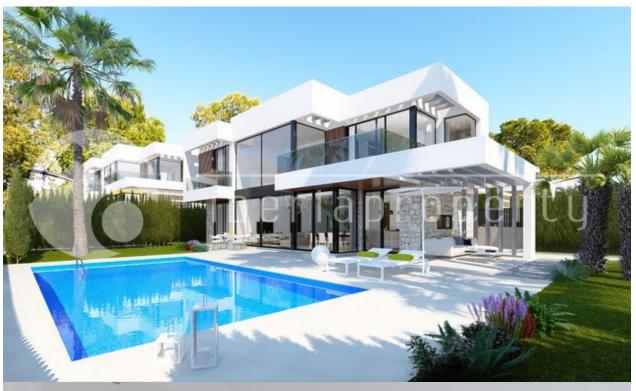

#### **DESCRIPTION**

New promotion in Sierra Cortina Finestrat. Urbanization consisting of 17 villas built on individual plots, each with their own private pool and large garden. The corner houses (4) also have a cellar space of approximately 150 m2. Each villa has 3 bedrooms with fitted wardrobes and 2 villas with 4 bathrooms. Bathroom onsuite and walk-in shower. Built according to the latest standards with state-of-the-art installations. The so-called smart houses. Fully equipped open kitchen. The villa is surrounded by terraces, such that each bedroom has direct access to a private terrace. Central pre-installation for Airco and HWS installation with one unit. Beautiful views over the sea and mountains.

# **VIEWS**

- Panoramic views
- Sea views
- Mountain views

## **GARDEN AND TERRACES**

- Covered terrace
- Open terrace
- Play GroundPrivate garden