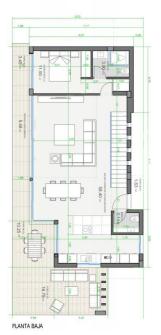

## **EXTRA**

- Built in wardrobes
- Door bell with camera
- Video security

| Superficie de parcela                        | 531,32 |
|----------------------------------------------|--------|
| Superficie construida vivienda               | 158,08 |
| Superficie construida PB                     | 88,19  |
| Superficie construida P1                     | 62,22  |
| Sótano                                       | 153,32 |
| Superficie terraza descubierta solarium 1 P1 | 4,34   |
| Superficie terraza descubierta solarium 2 P1 | 18,34  |
| Superficie terraza descubierta pérgola PB    | 18,09  |
| Superficie terraza cubierta                  | 15,33  |
| Superficie terraza descubierta               | 5,48   |
| Piscina                                      | 40,5   |
| Total superficies construidas proyecto       | 405,81 |

| Superficie de parcela                        | 531,32 |
|----------------------------------------------|--------|
| Superficie construida vivienda               | 158,08 |
| Superficie construida PB                     | 88,19  |
| Superficie construida P1                     | 62,22  |
| Sótano                                       | 153,32 |
| Superficie terraza descubierta solarium 1 P1 | 4,34   |
| Superficie terraza descubierta solarium 2 P1 | 18,34  |
| Superficie terraza descubierta pérgola PB    | 18,09  |
| Superficie terraza cubierta                  | 15,33  |
| Superficie terraza descubierta               | 5,48   |
| Piscina                                      | 40,5   |
| Total superficies construidas proyecto       | 405,81 |