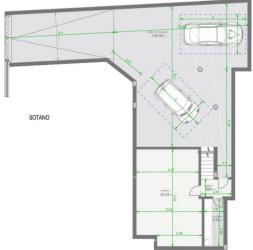

## **EXTRA**

- Built in wardrobes
- Door bell with camera
- Video security

| Superficie de parcela                        | 531,32 |
|----------------------------------------------|--------|
| Superficie construida vivienda               | 158,08 |
| Superficie construida PB                     | 88,19  |
| Superficie construida P1                     | 62,22  |
| Sótano                                       | 153,32 |
| Superficie terraza descubierta solarium 1 P1 | 4,34   |
| Superficie terraza descubierta solarium 2 P1 | 18,34  |
| Superficie terraza descubierta pérgola PB    | 18,09  |
| Superficie terraza cubierta                  | 15,33  |
| Superficie terraza descubierta               | 5,48   |
| Piscina                                      | 40,5   |
| Total superficies construidas proyecto       | 405,81 |

| Superficie de parcela                        | 531,32 |
|----------------------------------------------|--------|
| Superficie construida vivienda               | 158,08 |
| Superficie construida PB                     | 88,19  |
| Superficie construida P1                     | 62,22  |
| Sótano                                       | 153,32 |
| Superficie terraza descubierta solarium 1 P1 | 4,34   |
| Superficie terraza descubierta solarium 2 P1 | 18,34  |
| Superficie terraza descubierta pérgola PB    | 18,09  |
| Superficie terraza cubierta                  | 15,33  |
| Superficie terraza descubierta               | 5,48   |
| Piscina                                      | 40,5   |
| Total superficies construidas proyecto       | 405,81 |