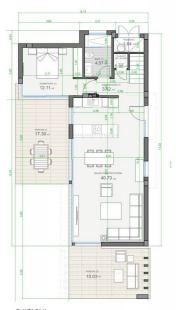

PLANTA BAJA

| Superficie de parcela                      | 484,35 |
|--------------------------------------------|--------|
| Superficie construida vivienda             | 139,06 |
| Superficie construida PB                   | 77,27  |
| Superficie construida P1                   | 53,14  |
| Superficie terraza cubierta PB (100%)      | 17,30  |
| Superficie terraza descubierta solarium P1 | 42,39  |
| Superficie terraza descubierta pérgola PB  | 16,86  |
| Piscina                                    | 32,00  |
| Total superficies construidas proyecto     | 238,96 |