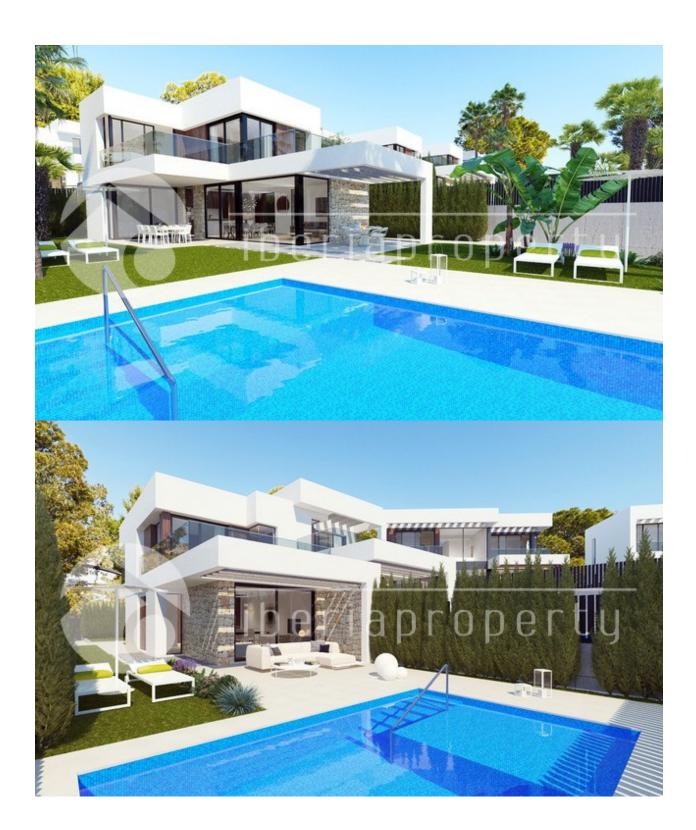

#### **DESCRIPTION**

New promotion in Sierra Cortina Finestrat. Urbanization consisting of 17 villas built on individual plots, each with their own private pool and large garden. The corner houses (4) also have a cellar space of approximately 150 m2. Each villa has 3 bedrooms with fitted wardrobes and 2 villas with 4 bathrooms. Bathroom onsuite and walk-in shower. Built according to the latest standards with state-of-the-art installations. The so-called smart houses. Fully equipped open kitchen. The villa is surrounded by terraces, such that each bedroom has direct access to a private terrace. Central pre-installation for Airco and HWS installation with one unit. Beautiful views over the sea and mountains.

## **GARDEN AND TERRACES**

- Covered terrace
- Open terrace
- Play GroundPrivate garden