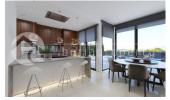

#### **DESCRIPTION**

New promotion in Sierra Cortina Finestrat. Urbanization consisting of 17 villas built on individual plots, each with their own private pool and large garden. The corner houses (4) also have a cellar space of approximately 150 m2. Each villa has 3 bedrooms with fitted wardrobes and 2 villas with 4 bathrooms. Bathroom onsuite and walk-in shower. Built according to the latest standards with state-of-the-art installations. The so-called smart houses. Fully equipped open kitchen. The villa is surrounded by terraces, such that each bedroom has direct access to a private terrace. Central pre-installation for Airco and HWS installation with one unit. Beautiful views over the sea and mountains.

## **KITCHEN**

- Open kitchenEquipped kitchen