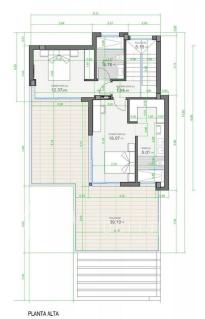

## **EXTRA**

- Built in wardrobes
- Door bell with camera
- Video security

| Superficie de parcela                        | 531,32 |
|----------------------------------------------|--------|
| Superficie construida vivienda               | 158,08 |
| Superficie construida PB                     | 88,19  |
| Superficie construida P1                     | 62,22  |
| Sótano                                       | 153,32 |
| Superficie terraza descubierta solarium 1 P1 | 4,34   |
| Superficie terraza descubierta solarium 2 P1 | 18,34  |
| Superficie terraza descubierta pérgola PB    | 18,09  |
| Superficie terraza cubierta                  | 15,33  |
| Superficie terraza descubierta               | 5,48   |
| Piscina                                      | 40,5   |
| Total superficies construidas proyecto       | 405,81 |

| Superficie de parcela                        | 531,32 |
|----------------------------------------------|--------|
| Superficie construida vivienda               | 158,08 |
| Superficie construida PB                     | 88,19  |
| Superficie construida P1                     | 62,22  |
| Sótano                                       | 153,32 |
| Superficie terraza descubierta solarium 1 P1 | 4,34   |
| Superficie terraza descubierta solarium 2 P1 | 18,34  |
| Superficie terraza descubierta pérgola PB    | 18,09  |
| Superficie terraza cubierta                  | 15,33  |
| Superficie terraza descubierta               | 5,48   |
| Piscina                                      | 40,5   |
| Total superficies construidas proyecto       | 405,81 |