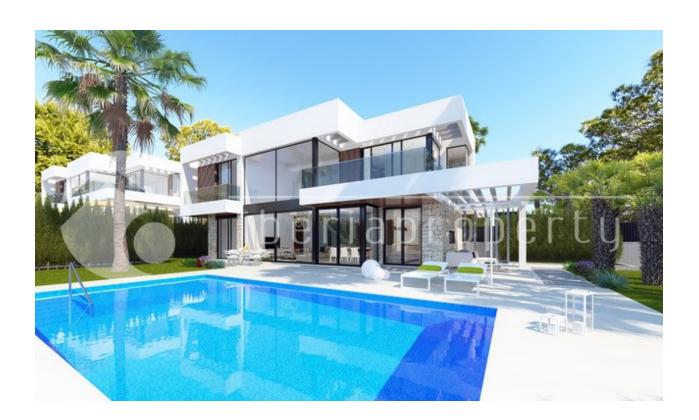

#### **DESCRIPTION**

New promotion in Sierra Cortina Finestrat. Urbanization consisting of 17 villas built on individual plots, each with their own private pool and large garden. The corner houses (4) also have a cellar space of approximately 150 m2. Each villa has 3 bedrooms with fitted wardrobes and 2 villas with 4 bathrooms. Bathroom onsuite and walk-in shower. Built according to the latest standards with state-of-the-art installations. The so-called smart houses. Fully equipped open kitchen. The villa is surrounded by terraces, such that each bedroom has direct access to a private terrace. Central pre-installation for Airco and HWS installation with one unit. Beautiful views over the sea and mountains.

# **VIEWS**

- Panoramic views
- Sea views
- Mountain views