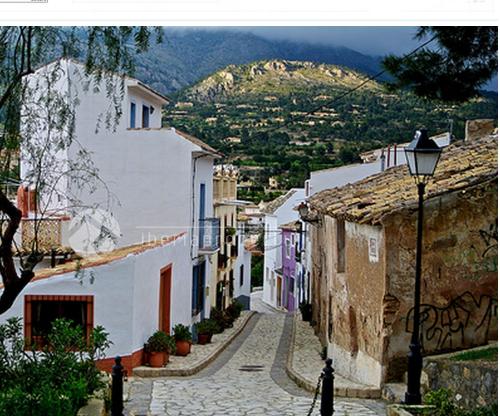

## **FINESTRAT (SIERRA CORTINA)**

| INFO            |                               |
|-----------------|-------------------------------|
| PRICE:          | 590.000€                      |
| PROPERTY TYPE:  | Villa                         |
| CITY:           | Finestrat<br>(Sierra Cortina) |
| BEDROOMS:       | 3                             |
| Bathrooms:      | 4                             |
| Build ( m2 ):   | 405                           |
| Plot ( m2 ):    | 531                           |
| Terrace ( m2 ): | 4 + 18 + 18 +<br>15 + 5       |
| Year:           | 2020                          |
| Floor:          | -                             |
| Old price       | -                             |

#### **DESCRIPTION**

New promotion in Sierra Cortina Finestrat. Urbanization consisting of 17 villas built on individual plots, each with their own private pool and large garden. The corner houses (4) also have a cellar space of approximately 150 m2. Each villa has 3 bedrooms with fitted wardrobes and 2 villas with 4 bathrooms. Bathroom onsuite and walk-in shower. Built according to the latest standards with state-of-the-art installations. The so-called smart houses. Fully equipped open kitchen. The villa is surrounded by terraces, such that each bedroom has direct access to a private terrace. Central pre-installation for Airco and HWS installation with one unit. Beautiful views over the sea and mountains.