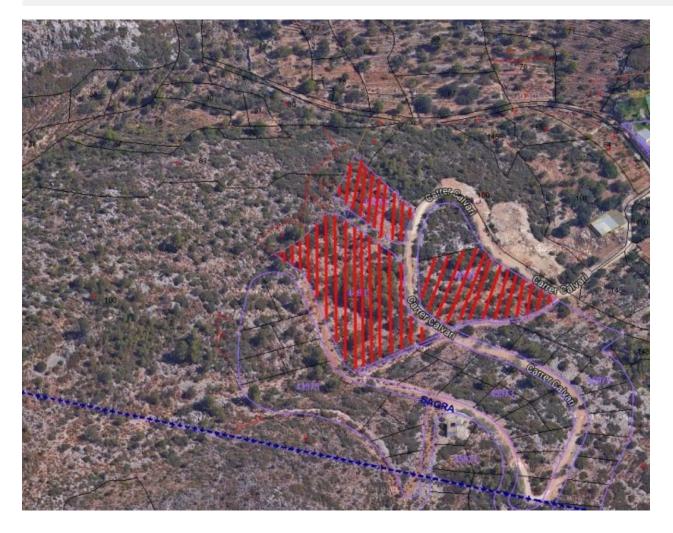

### DESCRIPTION

Nonconsolidated urban land formed by several registry farms, located in the village of Sagra. It has a surface from 15607 m<sup>2</sup>, allowing an approximate buildability of the 3745 m<sup>2</sup>. It is located in the departure Penya Roja. 700 m from the town, in which all kinds of shops and facilities are.

# DENIA

| INFO            |               |
|-----------------|---------------|
| PRICE:          | 269.900 €     |
| PROPERTY TYPE:  | Building Plot |
| CITY:           | Denia         |
| BEDROOMS:       | -             |
| Bathrooms:      | -             |
| Build ( m2 ):   | -             |
| Plot ( m2 ):    | 15.607        |
| Terrace ( m2 ): | -             |
| Year:           | -             |
| Floor:          | -             |
| Old price       | -             |
|                 |               |