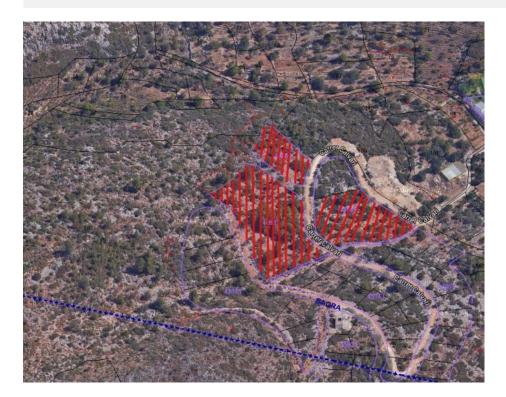

### DESCRIPTION

Nonconsolidated urban land formed by several registry farms, located in the village of Sagra. It has a surface from 15607 m<sup>2</sup>, allowing an approximate buildability of the 3745 m<sup>2</sup>. It is located in the departure Penya Roja. 700 m from the town, in which all kinds of shops and facilities are.

# DENIA

| INFO            |               |
|-----------------|---------------|
| PRICE:          | 269.900 €     |
| PROPERTY TYPE:  | Building Plot |
| CITY:           | Denia         |
| BEDROOMS:       | -             |
| Bathrooms:      | -             |
| Build ( m2 ):   | -             |
| Plot ( m2 ):    | 15.607        |
| Terrace ( m2 ): | -             |
| Year:           | -             |
| Floor:          | -             |
| Old price       | -             |
|                 |               |