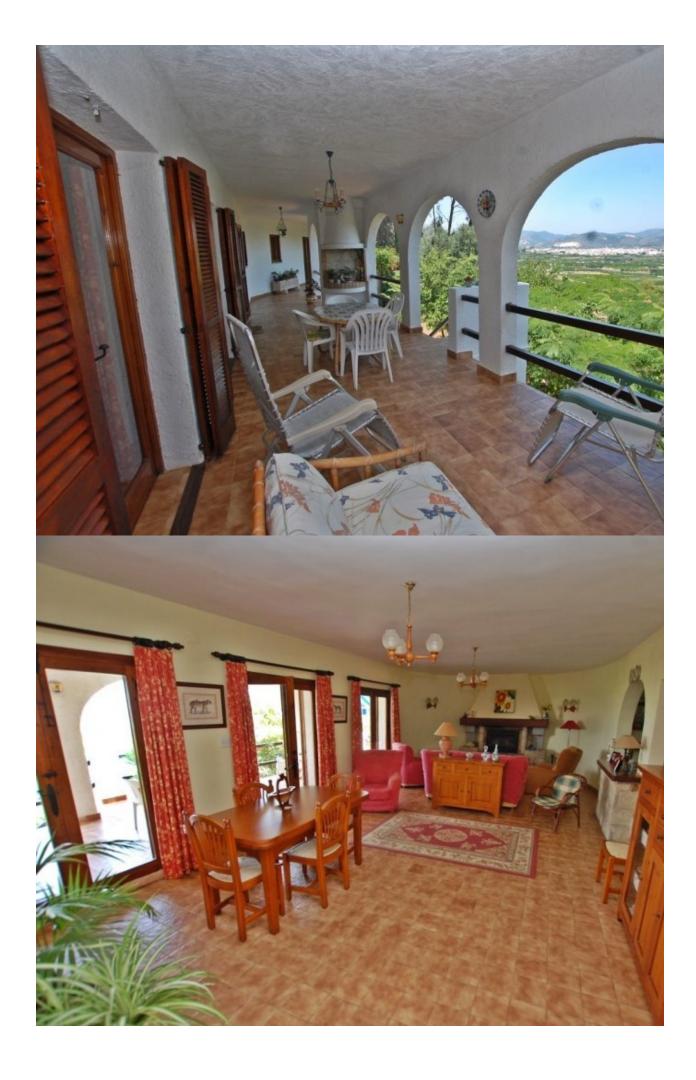

## **DESCRIPTION**

Completely exclusive Finca in Pego, Costa Blanca, Alicante, full of character and wonderful valley / mountain and sea views. Located just 5 minutes from Pego where has all the amenities, and 12 minutes from the best beaches in Denia. 10 km from the biggest shopping centre in the area and the motorway direction ValenciaAlicante The property has a large living room open fireplace, it also has an area with American bar and cocktail which gives a cozy and charming. It is distributed in 3 bedroom with direct access to the terrace, 2 bathroom and large kitchendining room. On the side it has a laundry room and storage room. The terrace is built in V to have fantastic views over the Valley and the sea as well as having a small builtin barbecue. In the back of the farm there is a garden area with native trees of the area. Also has filters and machines pump room and large storage room. In the front, the lounge has large doors that give you access to the covered terrace ( " Naya ") and pool. Magnificent swimming pool kidneyshaped and has a outside shower. Next to the pool, there is a zone of pine trees and the water

tank. You arrive at this charming estate on a road long and private entrance where it ends in a wide area of big pines with private garage. Access to the property is by a wonderful garden with lawn. Built with materials of first quality, noble with mosquito net woodworks, flooring ceramic tiles, air conditioner, etc. Garden with drip irrigation. Total 4776 sq meters of land where it has an area outside the fencedin area where you could build another house.