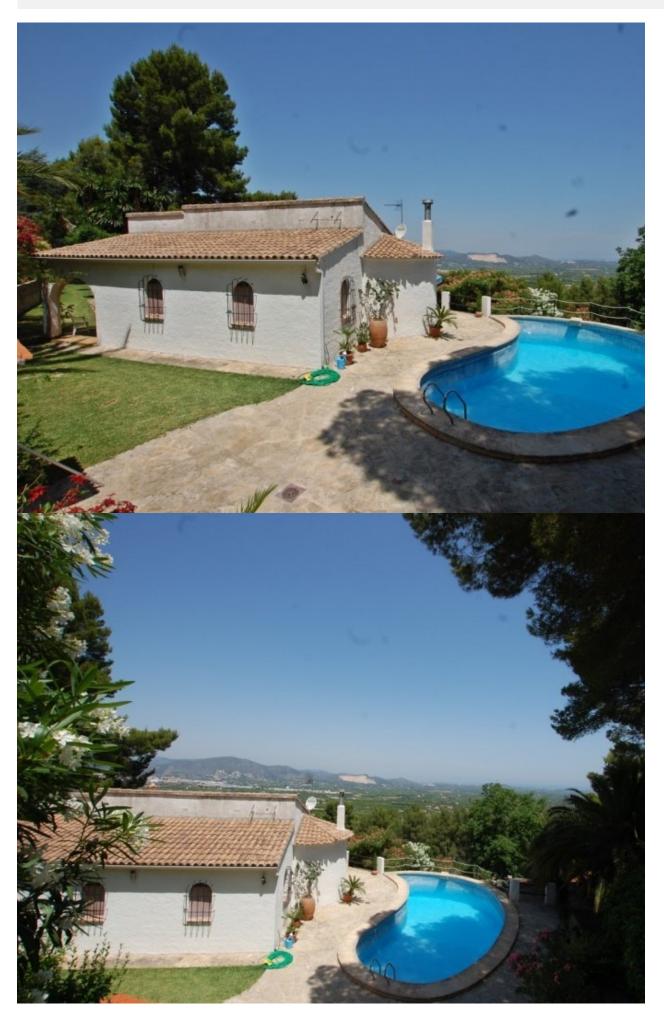

## **DESCRIPTION**

Completely exclusive Finca in Pego, Costa Blanca, Alicante, full of character and wonderful valley / mountain and sea views. Located just 5 minutes from Pego where has all the amenities, and 12 minutes from the best beaches in Denia. 10 km from the biggest shopping centre in the area and the motorway direction ValenciaAlicante The property has a large living room open fireplace, it also has an area with American bar and cocktail which gives a cozy and charming. It is distributed in 3 bedroom with direct access to the terrace, 2 bathroom and large kitchendining room. On the side it has a laundry room and storage room. The terrace is built in V to have fantastic views over the Valley and the sea as well as having a small builtin barbecue. In the back of the farm there is a garden area with native trees of the area. Also has filters and machines pump room and large storage room. In the front, the lounge has large doors that give you access to the covered terrace ( " Naya ") and pool. Magnificent swimming pool kidneyshaped and has a outside shower. Next to the pool, there is a zone of pine trees and the water

tank. You arrive at this charming estate on a road long and private entrance where it ends in a wide area of big pines with private garage. Access to the property is by a wonderful garden with lawn. Built with materials of first quality, noble with mosquito net woodworks, flooring ceramic tiles, air conditioner, etc. Garden with drip irrigation. Total 4776 sq meters of land where it has an area outside the fencedin area where you could build another house.