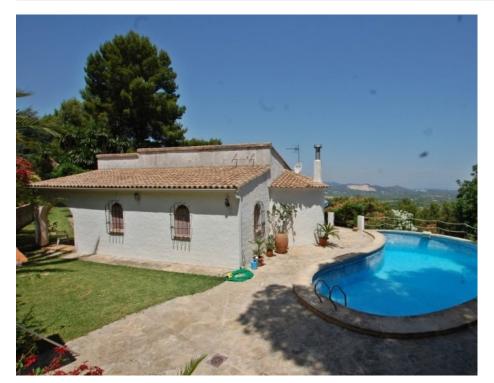

## **DESCRIPTION**

Completely exclusive Finca in Pego, Costa Blanca, Alicante, full of character and wonderful valley / mountain and sea views. Located just 5 minutes from Pego where has all the amenities, and 12 minutes from the best beaches in Denia. 10 km from the biggest shopping centre in the area and the motorway direction ValenciaAlicante The property has a large living room open fireplace, it also has an area with American bar and cocktail which gives a cozy and charming. It is distributed in 3 bedroom with direct access to the terrace, 2 bathroom and large kitchendining room. On the side it has a laundry room and storage room. The terrace is built in V to have fantastic views over the Valley and the sea as well as having a small builtin barbecue. In the back of the farm there is a garden area with native trees of the area. Also has filters and machines pump room and large storage room. In the front, the lounge has large doors that give you access to the covered terrace ( " Naya ") and pool. Magnificent swimming pool kidneyshaped and has a outside shower. Next to the pool, there is a zone of pine trees and the water

tank. You arrive at this charming estate on a road long and private entrance where it ends in a wide area of big pines with private garage. Access to the property is by a wonderful garden with lawn. Built with materials of first quality, noble with mosquito net woodworks, flooring ceramic tiles, air conditioner, etc. Garden with drip irrigation. Total 4776 sq meters of land where it has an area outside the fencedin area where you could build another house.