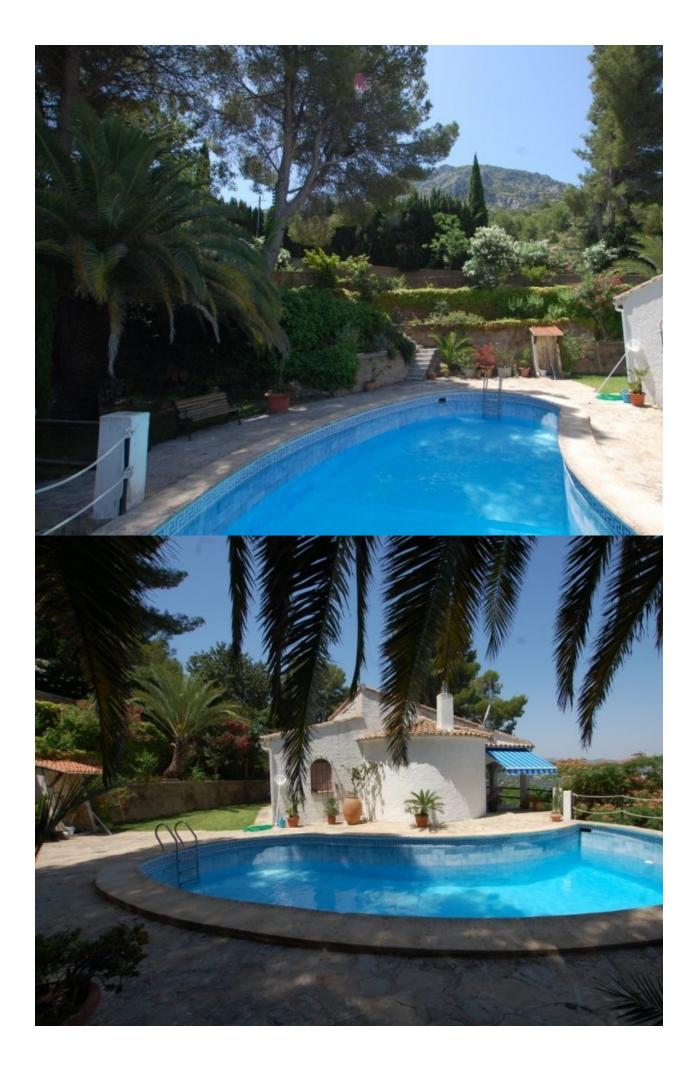

## **DESCRIPTION**

Completely exclusive Finca in Pego, Costa Blanca, Alicante, full of character and wonderful valley / mountain and sea views. Located just 5 minutes from Pego where has all the amenities, and 12 minutes from the best beaches in Denia. 10 km from the biggest shopping centre in the area and the motorway direction ValenciaAlicante The property has a large living room open fireplace, it also has an area with American bar and cocktail which gives a cozy and charming. It is distributed in 3 bedroom with direct access to the terrace, 2 bathroom and large kitchendining room. On the side it has a laundry room and storage room. The terrace is built in V to have fantastic views over the Valley and the sea as well as having a small builtin barbecue. In the back of the farm there is a garden area with native trees of the area. Also has filters and machines pump room and large storage room. In the front, the lounge has large doors that give you access to the covered terrace ( " Naya ") and pool. Magnificent swimming pool kidneyshaped and has a outside shower. Next to the pool, there is a zone of pine trees and the water