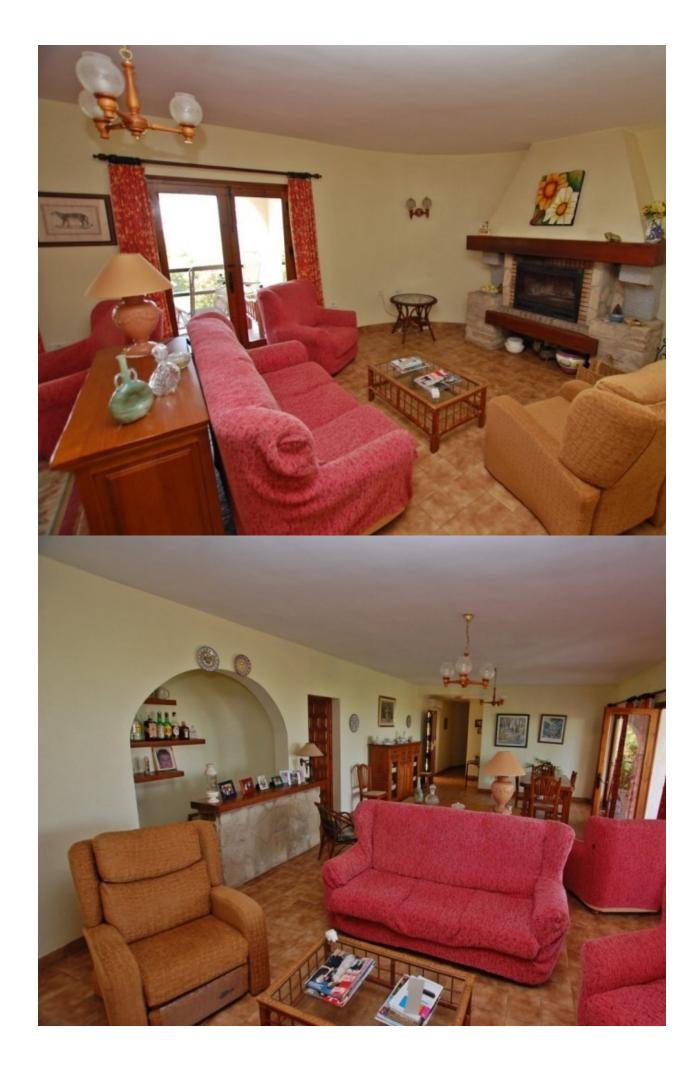

## **DESCRIPTION**

Completely exclusive Finca in Pego, Costa Blanca, Alicante, full of character and wonderful valley / mountain and sea views. Located just 5 minutes from Pego where has all the amenities, and 12 minutes from the best beaches in Denia. 10 km from the biggest shopping centre in the area and the motorway direction ValenciaAlicante The property has a large living room open fireplace, it also has an area with American bar and cocktail which gives a cozy and charming. It is distributed in 3 bedroom with direct access to the terrace, 2 bathroom and large kitchendining room. On the side it has a laundry room and storage room. The terrace is built in V to have fantastic views over the Valley and the sea as well as having a small builtin barbecue. In the back of the farm there is a garden area with native trees of the area. Also has filters and machines pump room and large storage room. In the front, the lounge has large doors that give you access to the covered terrace ( " Naya ") and pool. Magnificent swimming pool kidneyshaped and has a outside shower. Next to the pool, there is a zone of pine trees and the water