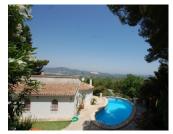

## **DESCRIPTION**

Completely exclusive Finca in Pego, Costa Blanca, Alicante, full of character and wonderful valley / mountain and sea views. Located just 5 minutes from Pego where has all the amenities, and 12 minutes from the best beaches in Denia. 10 km from the biggest shopping centre in the area and the motorway direction ValenciaAlicante The property has a large living room open fireplace, it also has an area with American bar and cocktail which gives a cozy and charming. It is distributed in 3 bedroom with direct access to the terrace, 2 bathroom and large kitchendining room. On the side it has a laundry room and storage room. The terrace is built in V to have fantastic views over the Valley and the sea as well as having a small builtin barbecue. In the back of the farm there is a garden area with native trees of the area. Also has filters and machines pump room and large storage room. In the front, the lounge has large doors that give you access to the covered terrace ( " Naya ") and pool. Magnificent swimming pool kidneyshaped and has a outside shower. Next to the pool, there is a zone of pine trees and the water

tank. You arrive at this charming estate on a road long and private entrance where it ends in a wide area of big pines with private garage. Access to the property is by a wonderful garden with lawn. Built with materials of first quality, noble with mosquito net woodworks, flooring ceramic tiles, air conditioner, etc. Garden with drip irrigation. Total 4776 sq meters of land where it has an area outside the fencedin area where you could build another house.