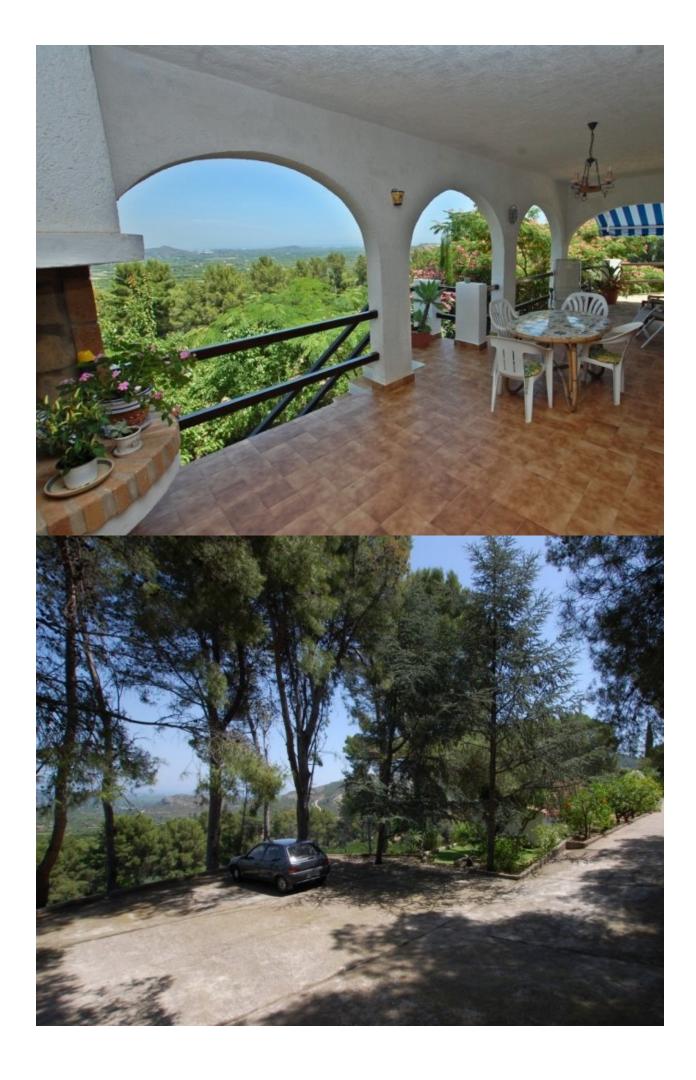

## **DESCRIPTION**

Completely exclusive Finca in Pego, Costa Blanca, Alicante, full of character and wonderful valley / mountain and sea views. Located just 5 minutes from Pego where has all the amenities, and 12 minutes from the best beaches in Denia. 10 km from the biggest shopping centre in the area and the motorway direction ValenciaAlicante The property has a large living room open fireplace, it also has an area with American bar and cocktail which gives a cozy and charming. It is distributed in 3 bedroom with direct access to the terrace, 2 bathroom and large kitchendining room. On the side it has a laundry room and storage room. The terrace is built in V to have fantastic views over the Valley and the sea as well as having a small builtin barbecue. In the back of the farm there is a garden area with native trees of the area. Also has filters and machines pump room and large storage room. In the front, the lounge has large doors that give you access to the covered terrace ( " Naya ") and pool. Magnificent swimming pool kidneyshaped and has a outside shower. Next to the pool, there is a zone of pine trees and the water

tank. You arrive at this charming estate on a road long and private entrance where it ends in a wide area of big pines with private garage. Access to the property is by a wonderful garden with lawn. Built with materials of first quality, noble with mosquito net woodworks, flooring ceramic tiles, air conditioner, etc. Garden with drip irrigation. Total 4776 sq meters of land where it has an area outside the fencedin area where you could build another house.