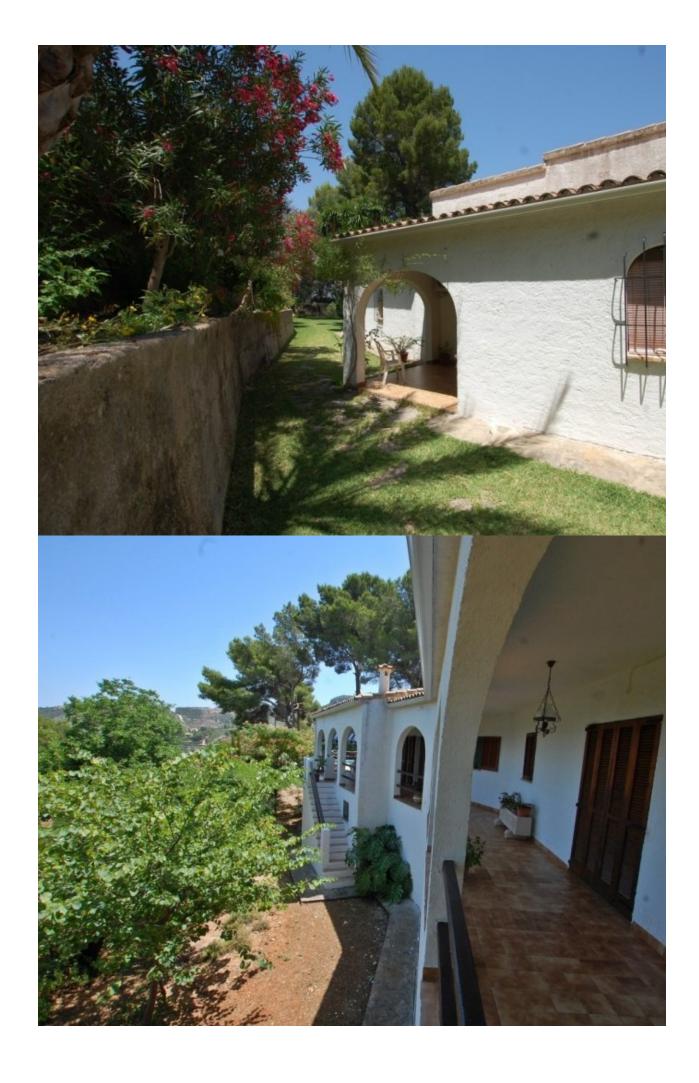

## **DESCRIPTION**

Completely exclusive Finca in Pego, Costa Blanca, Alicante, full of character and wonderful valley / mountain and sea views. Located just 5 minutes from Pego where has all the amenities, and 12 minutes from the best beaches in Denia. 10 km from the biggest shopping centre in the area and the motorway direction ValenciaAlicante The property has a large living room open fireplace, it also has an area with American bar and cocktail which gives a cozy and charming. It is distributed in 3 bedroom with direct access to the terrace, 2 bathroom and large kitchendining room. On the side it has a laundry room and storage room. The terrace is built in V to have fantastic views over the Valley and the sea as well as having a small builtin barbecue. In the back of the farm there is a garden area with native trees of the area. Also has filters and machines pump room and large storage room. In the front, the lounge has large doors that give you access to the covered terrace ( " Naya ") and pool. Magnificent swimming pool kidneyshaped and has a outside shower. Next to the pool, there is a zone of pine trees and the water

tank. You arrive at this charming estate on a road long and private entrance where it ends in a wide area of big pines with private garage. Access to the property is by a wonderful garden with lawn. Built with materials of first quality, noble with mosquito net woodworks, flooring ceramic tiles, air conditioner, etc. Garden with drip irrigation. Total 4776 sq meters of land where it has an area outside the fencedin area where you could build another house.