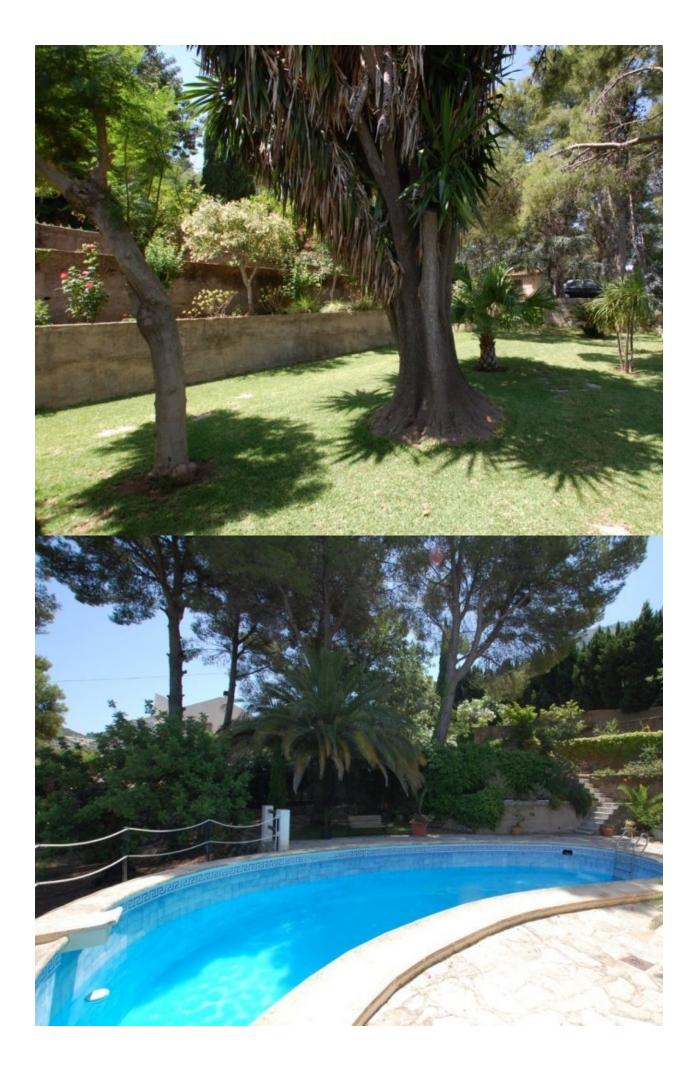

## **DESCRIPTION**

Completely exclusive Finca in Pego, Costa Blanca, Alicante, full of character and wonderful valley / mountain and sea views. Located just 5 minutes from Pego where has all the amenities, and 12 minutes from the best beaches in Denia. 10 km from the biggest shopping centre in the area and the motorway direction ValenciaAlicante The property has a large living room open fireplace, it also has an area with American bar and cocktail which gives a cozy and charming. It is distributed in 3 bedroom with direct access to the terrace, 2 bathroom and large kitchendining room. On the side it has a laundry room and storage room. The terrace is built in V to have fantastic views over the Valley and the sea as well as having a small builtin barbecue. In the back of the farm there is a garden area with native trees of the area. Also has filters and machines pump room and large storage room. In the front, the lounge has large doors that give you access to the covered terrace ( " Naya ") and pool. Magnificent swimming pool kidneyshaped and has a outside shower. Next to the pool, there is a zone of pine trees and the water