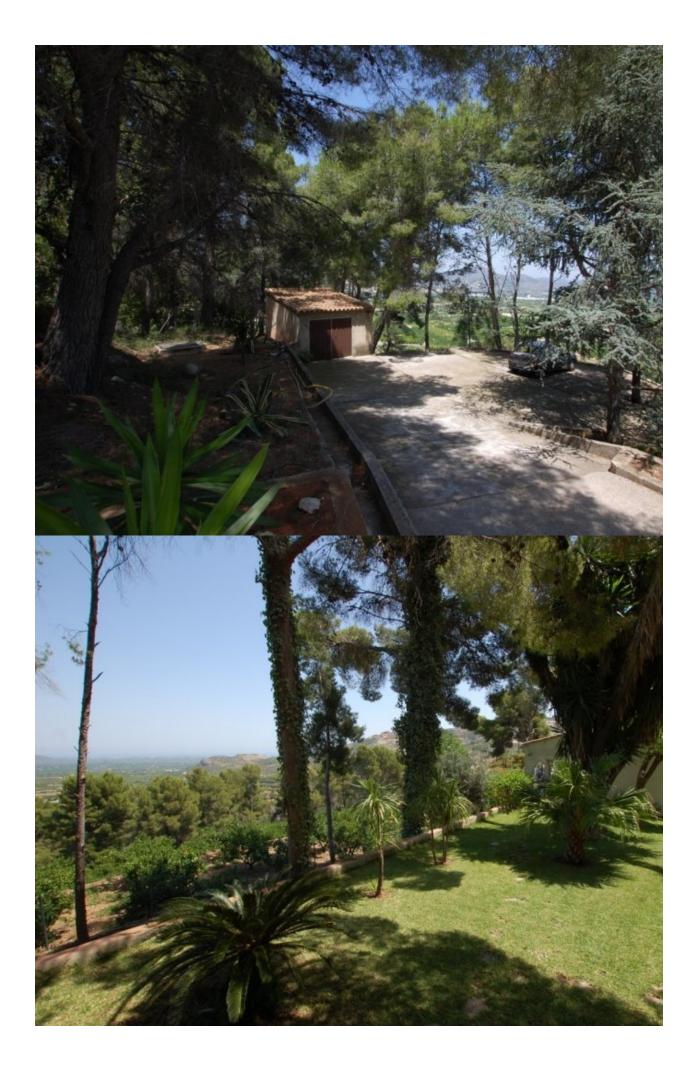

## **DESCRIPTION**

Completely exclusive Finca in Pego, Costa Blanca, Alicante, full of character and wonderful valley / mountain and sea views. Located just 5 minutes from Pego where has all the amenities, and 12 minutes from the best beaches in Denia. 10 km from the biggest shopping centre in the area and the motorway direction ValenciaAlicante The property has a large living room open fireplace, it also has an area with American bar and cocktail which gives a cozy and charming. It is distributed in 3 bedroom with direct access to the terrace, 2 bathroom and large kitchendining room. On the side it has a laundry room and storage room. The terrace is built in V to have fantastic views over the Valley and the sea as well as having a small builtin barbecue. In the back of the farm there is a garden area with native trees of the area. Also has filters and machines pump room and large storage room. In the front, the lounge has large doors that give you access to the covered terrace ( " Naya ") and pool. Magnificent swimming pool kidneyshaped and has a outside shower. Next to the pool, there is a zone of pine trees and the water

tank. You arrive at this charming estate on a road long and private entrance where it ends in a wide area of big pines with private garage. Access to the property is by a wonderful garden with lawn. Built with materials of first quality, noble with mosquito net woodworks, flooring ceramic tiles, air conditioner, etc. Garden with drip irrigation. Total 4776 sq meters of land where it has an area outside the fencedin area where you could build another house.