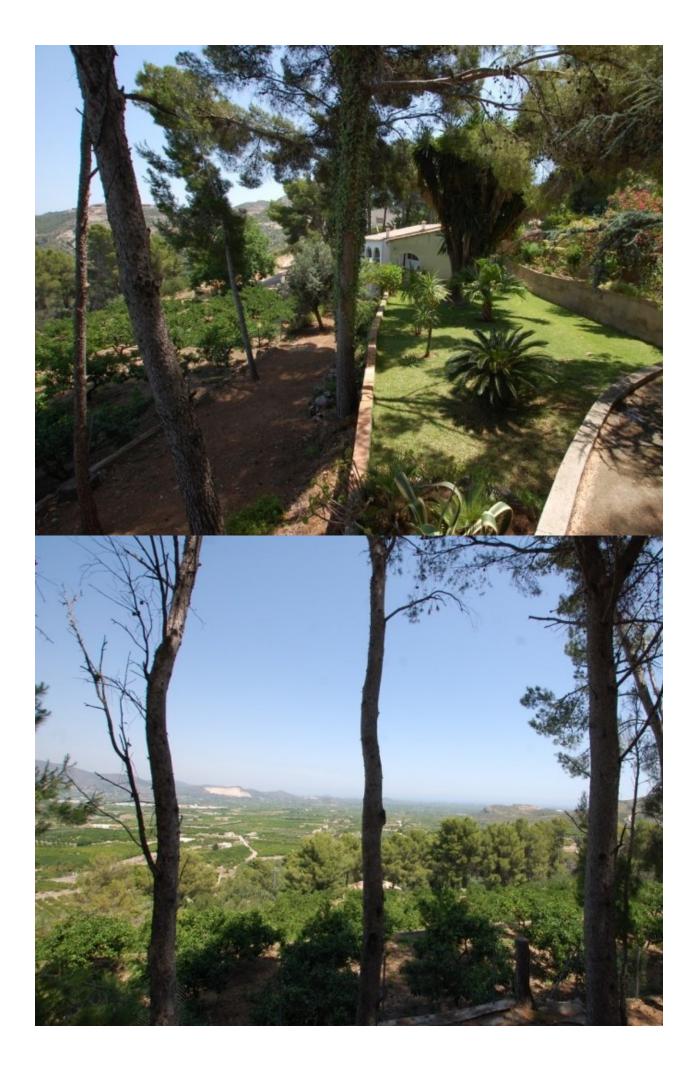

## **DESCRIPTION**

Completely exclusive Finca in Pego, Costa Blanca, Alicante, full of character and wonderful valley / mountain and sea views. Located just 5 minutes from Pego where has all the amenities, and 12 minutes from the best beaches in Denia. 10 km from the biggest shopping centre in the area and the motorway direction ValenciaAlicante The property has a large living room open fireplace, it also has an area with American bar and cocktail which gives a cozy and charming. It is distributed in 3 bedroom with direct access to the terrace, 2 bathroom and large kitchendining room. On the side it has a laundry room and storage room. The terrace is built in V to have fantastic views over the Valley and the sea as well as having a small builtin barbecue. In the back of the farm there is a garden area with native trees of the area. Also has filters and machines pump room and large storage room. In the front, the lounge has large doors that give you access to the covered terrace ( " Naya ") and pool. Magnificent swimming pool kidneyshaped and has a outside shower. Next to the pool, there is a zone of pine trees and the water

tank. You arrive at this charming estate on a road long and private entrance where it ends in a wide area of big pines with private garage. Access to the property is by a wonderful garden with lawn. Built with materials of first quality, noble with mosquito net woodworks, flooring ceramic tiles, air conditioner, etc. Garden with drip irrigation. Total 4776 sq meters of land where it has an area outside the fencedin area where you could build another house.