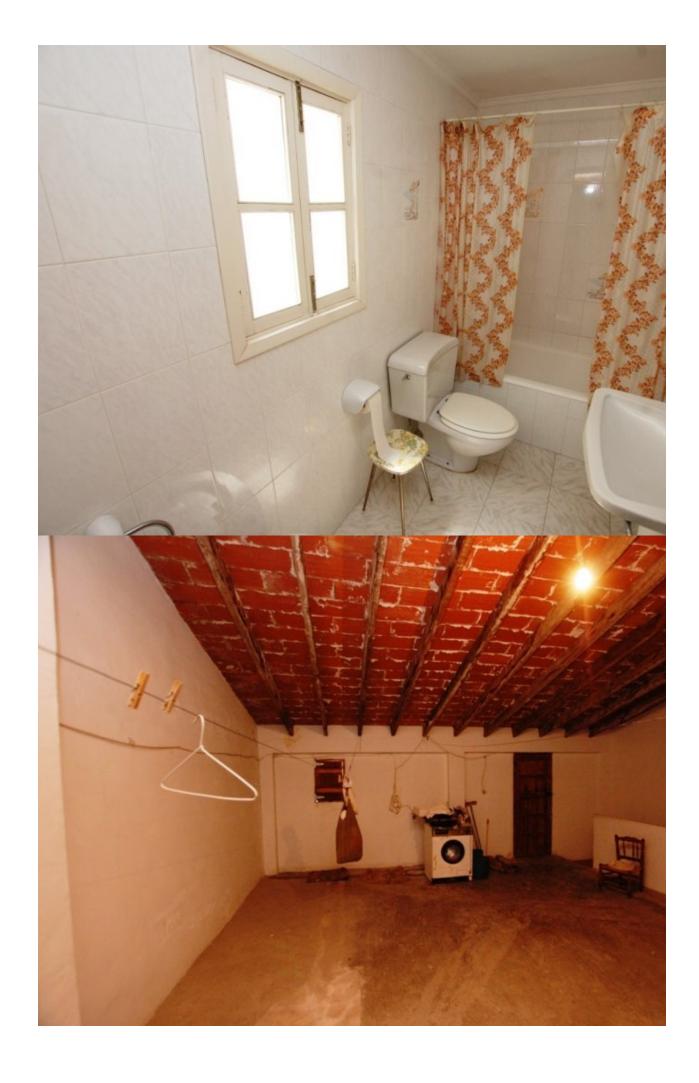

## **DESCRIPTION**

Village house with good conditions and ready to enter in central Pego, Alicante, situated in a wide road with direct access to central Town. Plot of 154 m2 divided in 3 floors. Flat Ground Floor distributed in a Entrance hall, large living room with fire place, kitchen with pantry with direct access to the courtyard, 2 large bathrooms, one ofe them with changing room, bathroom with shower, 2 courtyard, an office and close garage. An internal staircase reaches the first floor with 2 bedroom, a bathroom and a diaphanous area. The third floor is an attic with direct access to the large solarium. Just 15 minutes from Ondara, so it is nearby to the motorway Alicante Valencia and the largest shopping centre in the area, and only 20 minutes from Denia, where you can find any tourist service and wonderful sandy beaches. Town House with very good conditions to live in the Centre of Pego, Alicante, in one of the streets wider and with direct access to the Centre. Urban plot of 154 m2 divided into three floors. The ground floor is very comfortable to be in Street and is distributed with entrance hall, 2 bedrooms of large dimensions, one with dressing room,

large living room with fireplace, kitchen with pantry, bathroom with shower, 2 covered courtyards, office and garage.By interior staircase is reached the first floor with 2 bedrooms, a bathroom, an office and other area as a "Chamber". The top is a large diaphanous attic with large sun terrace or passable terrace access.Just 15 minutes from Ondara, with connection to the AlicanteValencia motorway and the largest mall in the area, and only 20 minutes from Denia, where you can find any tourist service, as well as some wonderful sandy beaches.