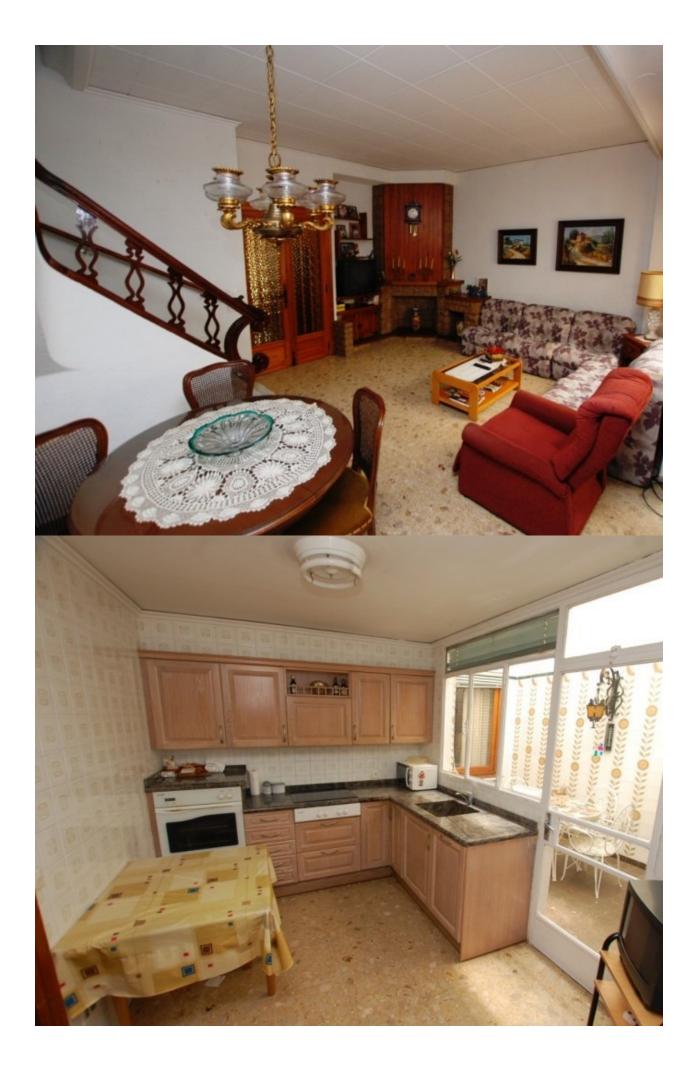

## **DESCRIPTION**

Village house with good conditions and ready to enter in central Pego, Alicante, situated in a wide road with direct access to central Town. Plot of 154 m2 divided in 3 floors. Flat Ground Floor distributed in a Entrance hall, large living room with fire place, kitchen with pantry with direct access to the courtyard, 2 large bathrooms, one ofe them with changing room, bathroom with shower, 2 courtyard, an office and close garage. An internal staircase reaches the first floor with 2 bedroom, a bathroom and a diaphanous area. The third floor is an attic with direct access to the large solarium. Just 15 minutes from Ondara, so it is nearby to the motorway Alicante Valencia and the largest shopping centre in the area, and only 20 minutes from Denia, where you can find any tourist service and wonderful sandy beaches. Town House with very good conditions to live in the Centre of Pego, Alicante, in one of the streets wider and with direct access to the Centre. Urban plot of 154 m2 divided into three floors. The ground floor is very comfortable to be in Street and is distributed with entrance hall, 2 bedrooms of large dimensions, one with dressing room,

large living room with fireplace, kitchen with pantry, bathroom with shower, 2 covered courtyards, office and garage.By interior staircase is reached the first floor with 2 bedrooms, a bathroom, an office and other area as a "Chamber". The top is a large diaphanous attic with large sun terrace or passable terrace access.Just 15 minutes from Ondara, with connection to the AlicanteValencia motorway and the largest mall in the area, and only 20 minutes from Denia, where you can find any tourist service, as well as some wonderful sandy beaches.