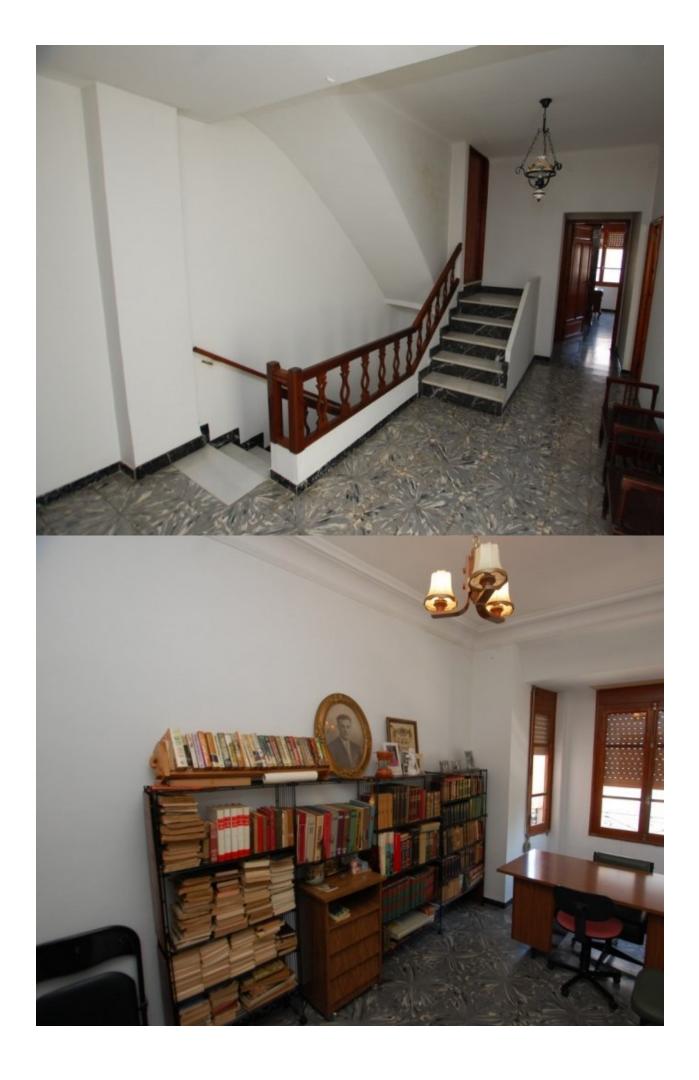

## **DESCRIPTION**

Village house with good conditions and ready to enter in central Pego, Alicante, situated in a wide road with direct access to central Town. Plot of 154 m2 divided in 3 floors. Flat Ground Floor distributed in a Entrance hall, large living room with fire place, kitchen with pantry with direct access to the courtyard, 2 large bathrooms, one ofe them with changing room, bathroom with shower, 2 courtyard, an office and close garage. An internal staircase reaches the first floor with 2 bedroom, a bathroom and a diaphanous area. The third floor is an attic with direct access to the large solarium. Just 15 minutes from Ondara, so it is nearby to the motorway Alicante Valencia and the largest shopping centre in the area, and only 20 minutes from Denia, where you can find any tourist service and wonderful sandy beaches. Town House with very good conditions to live in the Centre of Pego, Alicante, in one of the streets wider and with direct access to the Centre. Urban plot of 154 m2 divided into three floors. The ground floor is very comfortable to be in Street and is distributed with entrance hall, 2 bedrooms of large dimensions, one with dressing room,

large living room with fireplace, kitchen with pantry, bathroom with shower, 2 covered courtyards, office and garage.By interior staircase is reached the first floor with 2 bedrooms, a bathroom, an office and other area as a "Chamber". The top is a large diaphanous attic with large sun terrace or passable terrace access.Just 15 minutes from Ondara, with connection to the AlicanteValencia motorway and the largest mall in the area, and only 20 minutes from Denia, where you can find any tourist service, as well as some wonderful sandy beaches.