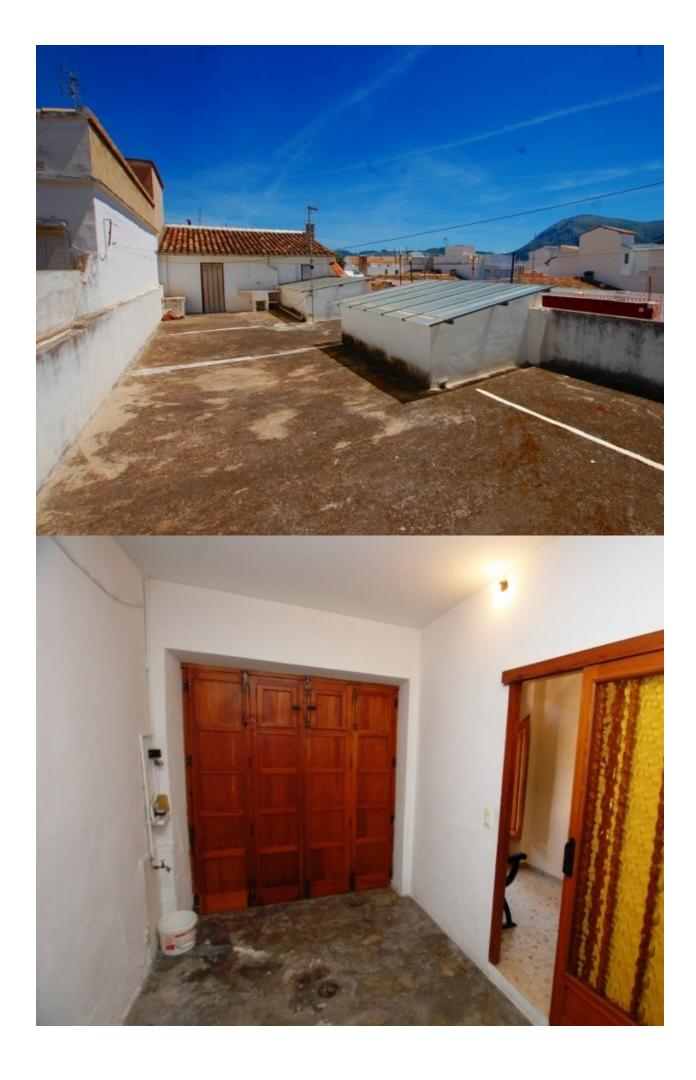

## **DESCRIPTION**

Village house with good conditions and ready to enter in central Pego, Alicante, situated in a wide road with direct access to central Town. Plot of 154 m2 divided in 3 floors. Flat Ground Floor distributed in a Entrance hall, large living room with fire place, kitchen with pantry with direct access to the courtyard, 2 large bathrooms, one ofe them with changing room, bathroom with shower, 2 courtyard, an office and close garage. An internal staircase reaches the first floor with 2 bedroom, a bathroom and a diaphanous area. The third floor is an attic with direct access to the large solarium. Just 15 minutes from Ondara, so it is nearby to the motorway Alicante Valencia and the largest shopping centre in the area, and only 20 minutes from Denia, where you can find any tourist service and wonderful sandy beaches. Town House with very good conditions to live in the Centre of Pego, Alicante, in one of the streets wider and with direct access to the Centre. Urban plot of 154 m2 divided into three floors. The ground floor is very comfortable to be in Street and is distributed with entrance hall, 2 bedrooms of large dimensions, one with dressing room,

large living room with fireplace, kitchen with pantry, bathroom with shower, 2 covered courtyards, office and garage.By interior staircase is reached the first floor with 2 bedrooms, a bathroom, an office and other area as a "Chamber". The top is a large diaphanous attic with large sun terrace or passable terrace access.Just 15 minutes from Ondara, with connection to the AlicanteValencia motorway and the largest mall in the area, and only 20 minutes from Denia, where you can find any tourist service, as well as some wonderful sandy beaches.

## **VIEWS**

• Panoramic views