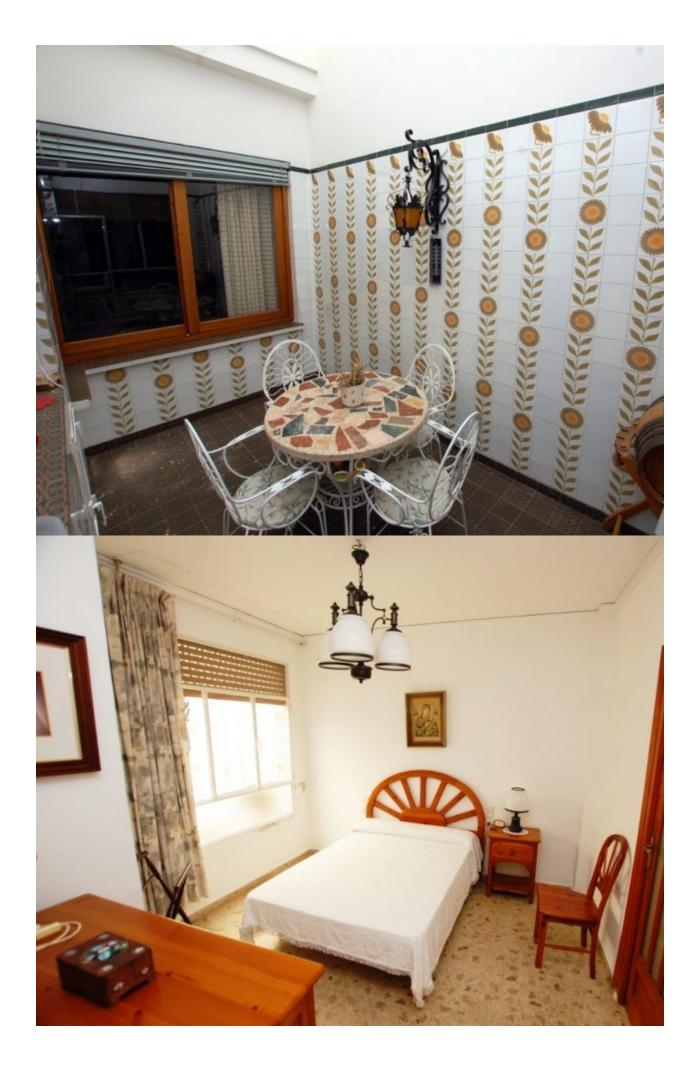

## **DESCRIPTION**

Village house with good conditions and ready to enter in central Pego, Alicante, situated in a wide road with direct access to central Town. Plot of 154 m2 divided in 3 floors. Flat Ground Floor distributed in a Entrance hall, large living room with fire place, kitchen with pantry with direct access to the courtyard, 2 large bathrooms, one ofe them with changing room, bathroom with shower, 2 courtyard, an office and close garage. An internal staircase reaches the first floor with 2 bedroom, a bathroom and a diaphanous area. The third floor is an attic with direct access to the large solarium. Just 15 minutes from Ondara, so it is nearby to the motorway Alicante Valencia and the largest shopping centre in the area, and only 20 minutes from Denia, where you can find any tourist service and wonderful sandy beaches. Town House with very good conditions to live in the Centre of Pego, Alicante, in one of the streets wider and with direct access to the Centre. Urban plot of 154 m2 divided into three floors. The ground floor is very comfortable to be in Street and is distributed with entrance hall, 2 bedrooms of large dimensions, one with dressing room,

large living room with fireplace, kitchen with pantry, bathroom with shower, 2 covered courtyards, office and garage.By interior staircase is reached the first floor with 2 bedrooms, a bathroom, an office and other area as a "Chamber". The top is a large diaphanous attic with large sun terrace or passable terrace access.Just 15 minutes from Ondara, with connection to the AlicanteValencia motorway and the largest mall in the area, and only 20 minutes from Denia, where you can find any tourist service, as well as some wonderful sandy beaches.