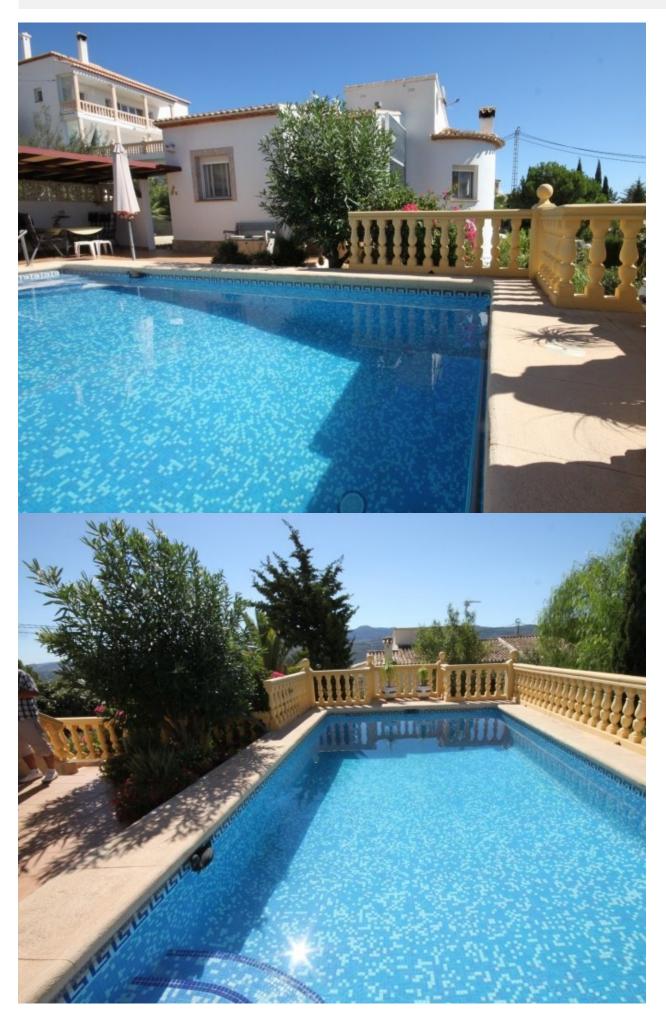

## **DESCRIPTION**

This lovely villa is located in a sunny position, south west facing, to enjoy the sun all year. The villa has two levels: the main level with 2 bedrooms, livingdining area and open kitchen, 1 bathroom and 1 guest toilet. Here there is also fabulous glazed terrace to enjoy the wonderful mountain views. The kitchen has a door out to the pool area, where there is a super summer kitchen and dining area, and a lovely pergola for shade. The house has underfloor heating, solar hot water, central heating and air conditioning in the the master bedroom. A perfect house to live in all year. The garden is landscaped, with many fruit trees and shady areas. With automatic irrigation system. The pool is 8 x 4 m2, with the exterior shower. On the lower level, there is a separate apartment with 1 bedroom, 1 kitchen and 1 shower room, and 1 very large utility room. The plot is totally fenced, with electric gates at the entrance. The house is equipped with double glazing, mosquito nets, roller blinds, satilite tv, internet and in the living area is a fireplace. The property is in excellent condition, and offers wonderful south facing views for all year