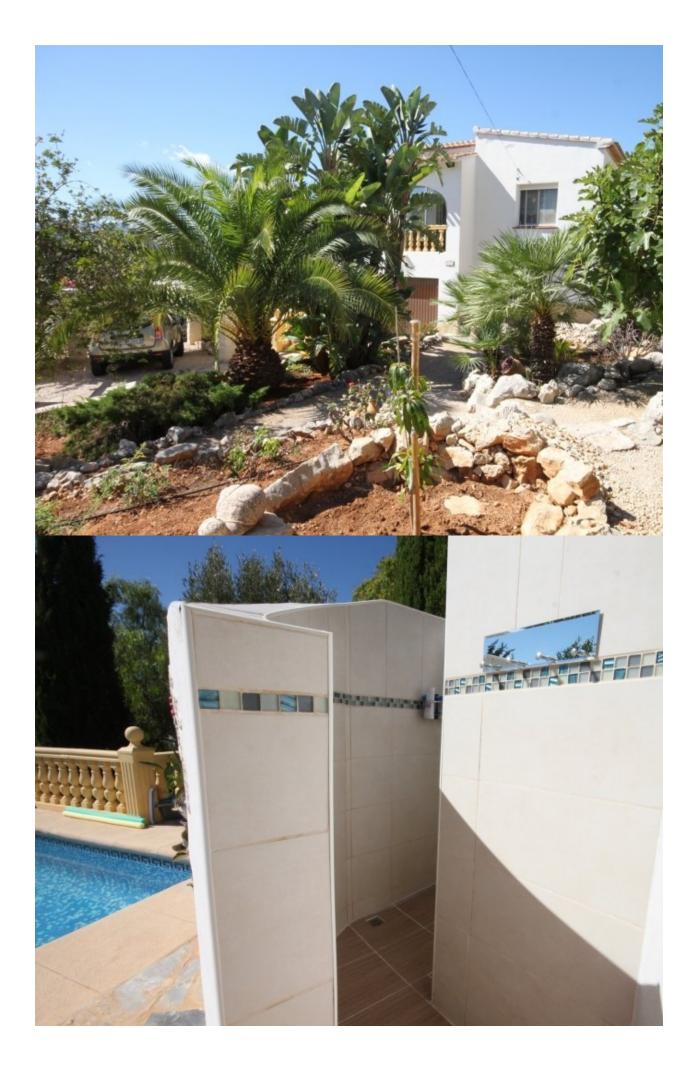

## **DESCRIPTION**

This lovely villa is located in a sunny position, south west facing, to enjoy the sun all year. The villa has two levels: the main level with 2 bedrooms, livingdining area and open kitchen, 1 bathroom and 1 guest toilet. Here there is also fabulous glazed terrace to enjoy the wonderful mountain views. The kitchen has a door out to the pool area, where there is a super summer kitchen and dining area, and a lovely pergola for shade. The house has underfloor heating, solar hot water, central heating and air conditioning in the the master bedroom. A perfect house to live in all year. The garden is landscaped, with many fruit trees and shady areas. With automatic irrigation system. The pool is 8 x 4 m2, with the exterior shower. On the lower level, there is a separate apartment with 1 bedroom, 1 kitchen and 1 shower room, and 1 very large utility room. The plot is totally fenced, with electric gates at the entrance. The house is equipped with double glazing, mosquito nets, roller blinds, satilite tv, internet and in the living area is a fireplace. The property is in excellent condition, and offers wonderful south facing views for all year

round sun. Fully furnished, this is an opportunity to have your own villa in the sun! Call us today to view. Situated on the south facing slopes of Monte Sano by the village of Sanet y Negrals just 10 minutes from the wonderful costa blanca beaches and 20 mins of the town of Denia. The airports of Valencia and Alicante are one hours drive, and the motorway access is just 10 minutes away.