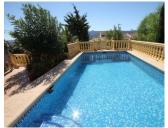

## **DESCRIPTION**

This lovely villa is located in a sunny position, south west facing, to enjoy the sun all year. The villa has two levels: the main level with 2 bedrooms, livingdining area and open kitchen, 1 bathroom and 1 guest toilet. Here there is also fabulous glazed terrace to enjoy the wonderful mountain views. The kitchen has a door out to the pool area, where there is a super summer kitchen and dining area, and a lovely pergola for shade. The house has underfloor heating, solar hot water, central heating and air conditioning in the the master bedroom. A perfect house to live in all year. The garden is landscaped, with many fruit trees and shady areas. With automatic irrigation system. The pool is 8 x 4 m2, with the exterior shower. On the lower level, there is a separate apartment with 1 bedroom, 1 kitchen and 1 shower room, and 1 very large utility room. The plot is totally fenced, with electric gates at the entrance. The house is equipped with double glazing, mosquito nets, roller blinds, satilite tv, internet and in the living area is a fireplace. The property is in excellent condition, and offers wonderful south facing views for all year