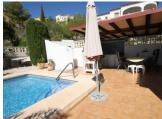

## **DESCRIPTION**

This lovely villa is located in a sunny position, south west facing, to enjoy the sun all year. The villa has two levels: the main level with 2 bedrooms, livingdining area and open kitchen, 1 bathroom and 1 guest toilet. Here there is also fabulous glazed terrace to enjoy the wonderful mountain views. The kitchen has a door out to the pool area, where there is a super summer kitchen and dining area, and a lovely pergola for shade. The house has underfloor heating, solar hot water, central heating and air conditioning in the the master bedroom. A perfect house to live in all year. The garden is landscaped, with many fruit trees and shady areas. With automatic irrigation system. The pool is 8 x 4 m2, with the exterior shower. On the lower level, there is a separate apartment with 1 bedroom, 1 kitchen and 1 shower room, and 1 very large utility room. The plot is totally fenced, with electric gates at the entrance. The house is equipped with double glazing, mosquito nets, roller blinds, satilite tv, internet and in the living area is a fireplace. The property is in excellent condition, and offers wonderful south facing views for all year