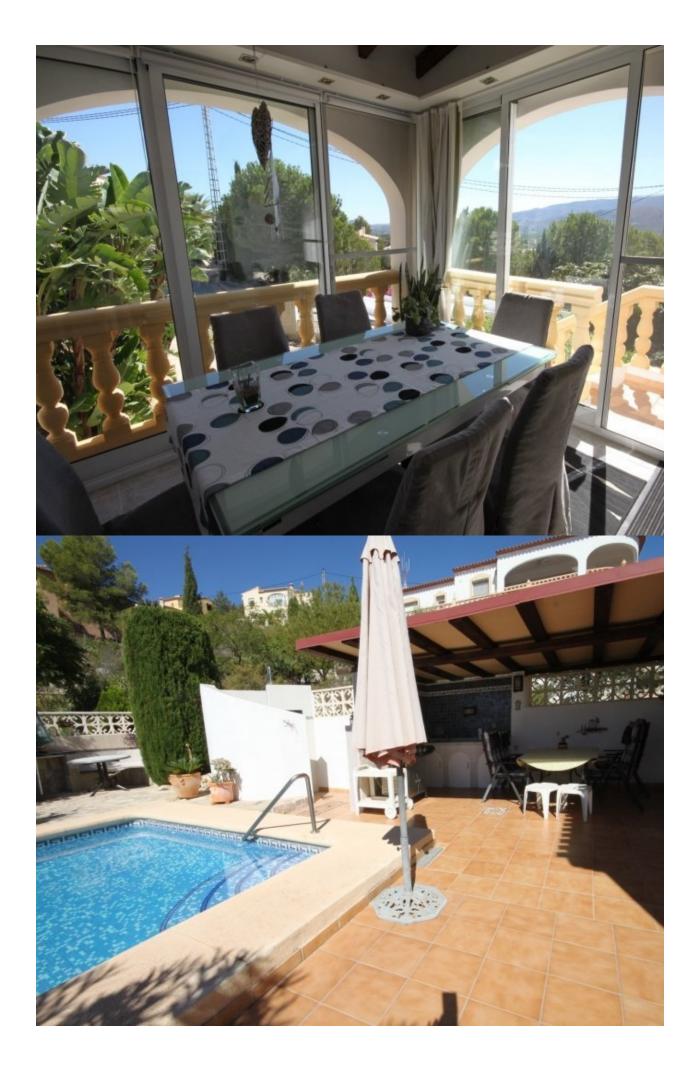

## **DESCRIPTION**

This lovely villa is located in a sunny position, south west facing, to enjoy the sun all year. The villa has two levels: the main level with 2 bedrooms, livingdining area and open kitchen, 1 bathroom and 1 guest toilet. Here there is also fabulous glazed terrace to enjoy the wonderful mountain views. The kitchen has a door out to the pool area, where there is a super summer kitchen and dining area, and a lovely pergola for shade. The house has underfloor heating, solar hot water, central heating and air conditioning in the the master bedroom. A perfect house to live in all year. The garden is landscaped, with many fruit trees and shady areas. With automatic irrigation system. The pool is 8 x 4 m2, with the exterior shower. On the lower level, there is a separate apartment with 1 bedroom, 1 kitchen and 1 shower room, and 1 very large utility room. The plot is totally fenced, with electric gates at the entrance. The house is equipped with double glazing, mosquito nets, roller blinds, satilite tv, internet and in the living area is a fireplace. The property is in excellent condition, and offers wonderful south facing views for all year