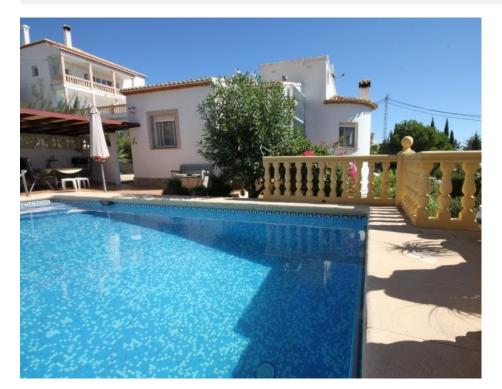

## **DESCRIPTION**

This lovely villa is located in a sunny position, south west facing, to enjoy the sun all year. The villa has two levels: the main level with 2 bedrooms, livingdining area and open kitchen, 1 bathroom and 1 guest toilet. Here there is also fabulous glazed terrace to enjoy the wonderful mountain views. The kitchen has a door out to the pool area, where there is a super summer kitchen and dining area, and a lovely pergola for shade. The house has underfloor heating, solar hot water, central heating and air conditioning in the the master bedroom. A perfect house to live in all year. The garden is landscaped, with many fruit trees and shady areas. With automatic irrigation system. The pool is 8 x 4 m2, with the exterior shower. On the lower level, there is a separate apartment with 1 bedroom, 1 kitchen and 1 shower room, and 1 very large utility room. The plot is totally fenced, with electric gates at the entrance. The house is equipped with double glazing, mosquito nets, roller blinds, satilite tv, internet and in the living area is a fireplace. The property is in excellent condition, and offers wonderful south facing views for all year