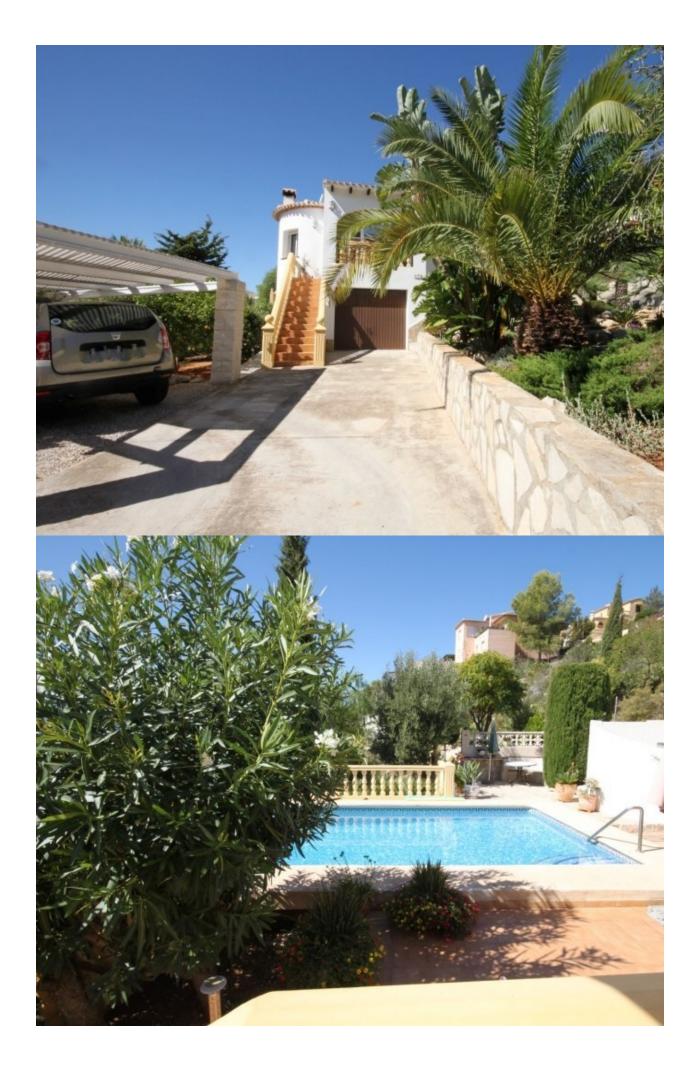

## **DESCRIPTION**

This lovely villa is located in a sunny position, south west facing, to enjoy the sun all year. The villa has two levels: the main level with 2 bedrooms, livingdining area and open kitchen, 1 bathroom and 1 guest toilet. Here there is also fabulous glazed terrace to enjoy the wonderful mountain views. The kitchen has a door out to the pool area, where there is a super summer kitchen and dining area, and a lovely pergola for shade. The house has underfloor heating, solar hot water, central heating and air conditioning in the the master bedroom. A perfect house to live in all year. The garden is landscaped, with many fruit trees and shady areas. With automatic irrigation system. The pool is 8 x 4 m2, with the exterior shower. On the lower level, there is a separate apartment with 1 bedroom, 1 kitchen and 1 shower room, and 1 very large utility room. The plot is totally fenced, with electric gates at the entrance. The house is equipped with double glazing, mosquito nets, roller blinds, satilite tv, internet and in the living area is a fireplace. The property is in excellent condition, and offers wonderful south facing views for all year

round sun. Fully furnished, this is an opportunity to have your own villa in the sun! Call us today to view. Situated on the south facing slopes of Monte Sano by the village of Sanet y Negrals just 10 minutes from the wonderful costa blanca beaches and 20 mins of the town of Denia. The airports of Valencia and Alicante are one hours drive, and the motorway access is just 10 minutes away.