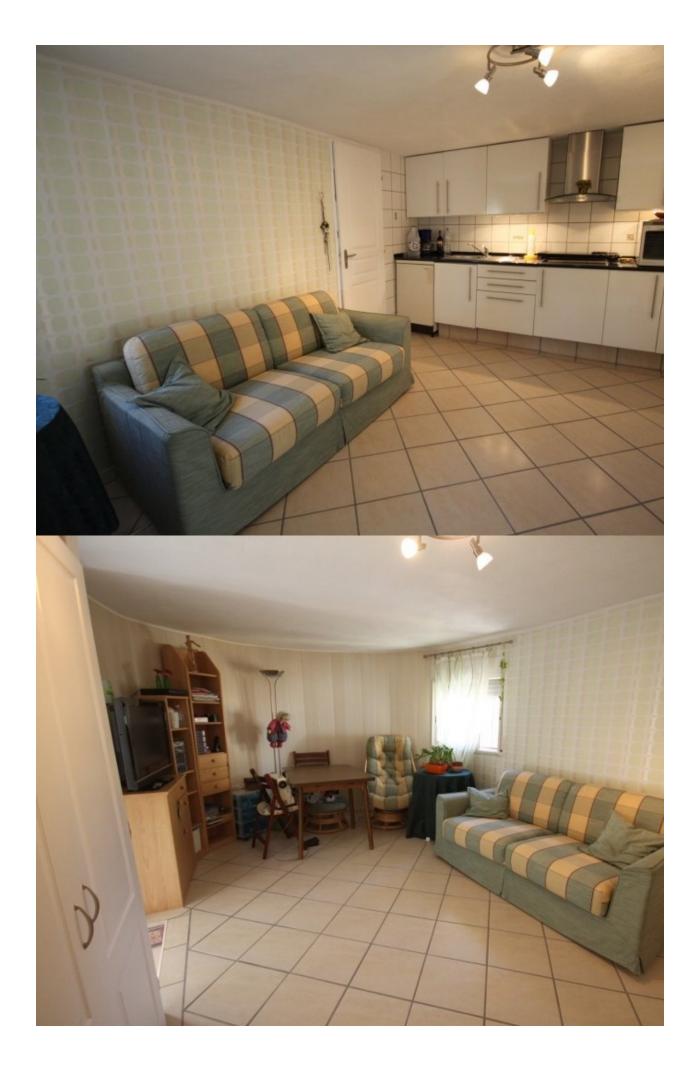

## **DESCRIPTION**

This lovely villa is located in a sunny position, south west facing, to enjoy the sun all year. The villa has two levels: the main level with 2 bedrooms, livingdining area and open kitchen, 1 bathroom and 1 guest toilet. Here there is also fabulous glazed terrace to enjoy the wonderful mountain views. The kitchen has a door out to the pool area, where there is a super summer kitchen and dining area, and a lovely pergola for shade. The house has underfloor heating, solar hot water, central heating and air conditioning in the the master bedroom. A perfect house to live in all year. The garden is landscaped, with many fruit trees and shady areas. With automatic irrigation system. The pool is 8 x 4 m2, with the exterior shower. On the lower level, there is a separate apartment with 1 bedroom, 1 kitchen and 1 shower room, and 1 very large utility room. The plot is totally fenced, with electric gates at the entrance. The house is equipped with double glazing, mosquito nets, roller blinds, satilite tv, internet and in the living area is a fireplace. The property is in excellent condition, and offers wonderful south facing views for all year