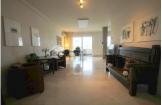

## **DESCRIPTION**

Penthouse on the fourth floor in the center of Albir. Within walking distance of the beach, international supermarkets, shops and restaurants, Southeast orientation. View over the sea and mountains. The penthouse has 2 large bedrooms with bathroom onsuite. Possibility to convert into 3 bedrooms. Bathroom with walk-in shower and bathroom with Jacuzzi. Air conditioning in living room, kitchen and bedrooms, central heating. Living room of 50 m2, with the possibility to build extra bedroom. Closed fully equipped kitchen of 15 m2. Communal swimming pool with garden and solarium. Living in Albir is a luxury, quiet and pleasant, a mix of nationalities, Norwegians, Dutch, Belgians form the largest part of the population, but there are about 60 nationalities represented. Foreigners feel at home. Albir lives intensely during the day is very quiet at night. Price on request.

## **STYLE**

## Contemporary

## **FURNITURE**

## **FLOARING**

## Marble floors