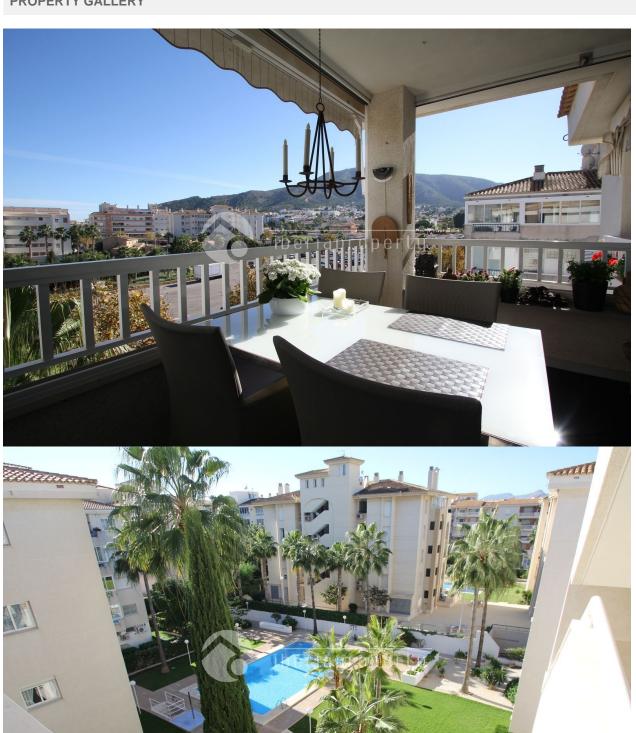

## **DESCRIPTION**

Penthouse on the fourth floor in the center of Albir. Within walking distance of the beach, international supermarkets, shops and restaurants, Southeast orientation. View over the sea and mountains. The penthouse has 2 large bedrooms with bathroom onsuite. Possibility to convert into 3 bedrooms. Bathroom with walk-in shower and bathroom with Jacuzzi. Air conditioning in living room, kitchen and bedrooms, central heating. Living room of 50 m2, with the possibility to build extra bedroom. Closed fully equipped kitchen of 15 m2. Communal swimming pool with garden and solarium. Living in Albir is a luxury, quiet and pleasant, a mix of nationalities, Norwegians, Dutch, Belgians form the largest part of the population, but there are about 60 nationalities represented. Foreigners feel at home. Albir lives intensely during the day is very quiet at night. Price on request.

## **VIEWS**

- Mountain views

## Panoramic views Sea views

## Beach: 500 m

Airport: 60 Km

Town center: 50 m

**DISTANCE TO:** 