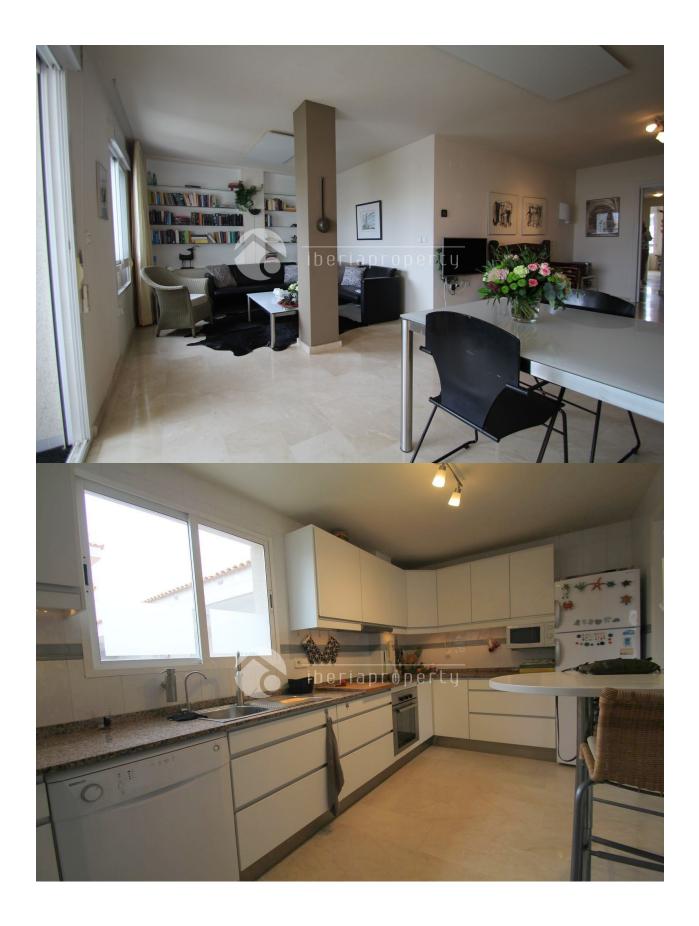

## **DESCRIPTION**

Penthouse on the fourth floor in the center of Albir. Within walking distance of the beach, international supermarkets, shops and restaurants, Southeast orientation. View over the sea and mountains. The penthouse has 2 large bedrooms with bathroom onsuite. Possibility to convert into 3 bedrooms. Bathroom with walk-in shower and bathroom with Jacuzzi. Air conditioning in living room, kitchen and bedrooms, central heating. Living room of 50 m2, with the possibility to build extra bedroom. Closed fully equipped kitchen of 15 m2. Communal swimming pool with garden and solarium. Living in Albir is a luxury, quiet and pleasant, a mix of nationalities, Norwegians, Dutch, Belgians form the largest part of the population, but there are about 60 nationalities represented. Foreigners feel at home. Albir lives intensely during the day is very quiet at night. Price on request.

# **KITCHEN**

- Closed kitchen
- Granite countertop