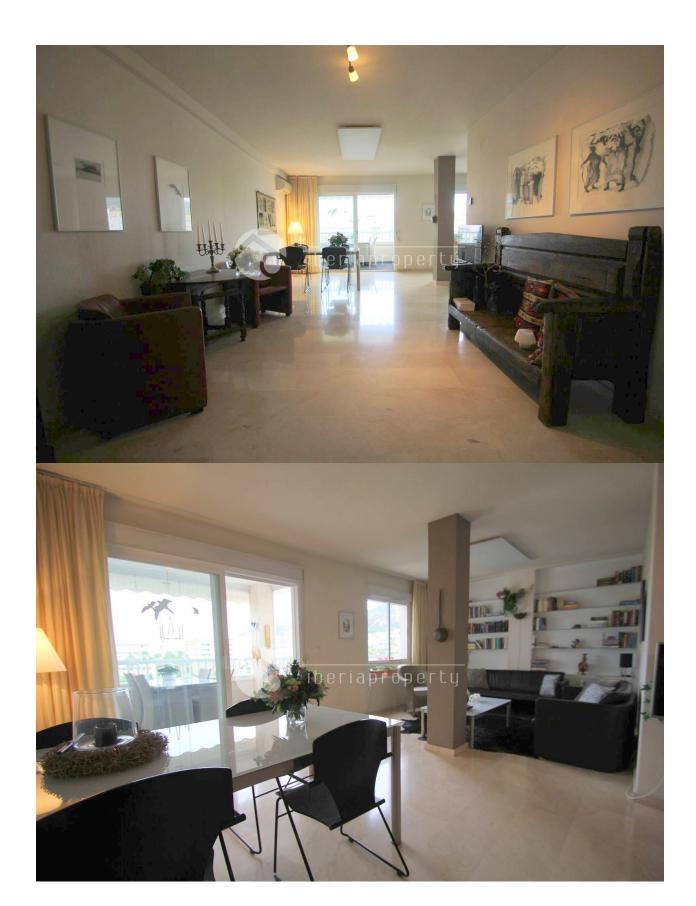

## **DESCRIPTION**

Penthouse on the fourth floor in the center of Albir. Within walking distance of the beach, international supermarkets, shops and restaurants, Southeast orientation. View over the sea and mountains. The penthouse has 2 large bedrooms with bathroom onsuite. Possibility to convert into 3 bedrooms. Bathroom with walk-in shower and bathroom with Jacuzzi. Air conditioning in living room, kitchen and bedrooms, central heating. Living room of 50 m2, with the possibility to build extra bedroom. Closed fully equipped kitchen of 15 m2. Communal swimming pool with garden and solarium. Living in Albir is a luxury, quiet and pleasant, a mix of nationalities, Norwegians, Dutch, Belgians form the largest part of the population, but there are about 60 nationalities represented. Foreigners feel at home. Albir lives intensely during the day is very quiet at night. Price on request.