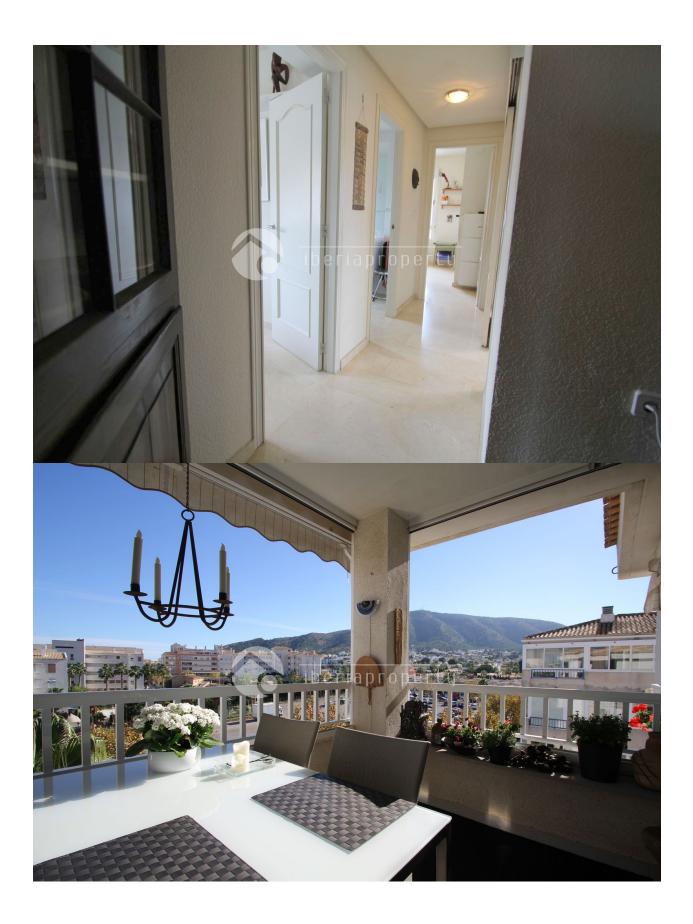

## **DESCRIPTION**

Penthouse on the fourth floor in the center of Albir. Within walking distance of the beach, international supermarkets, shops and restaurants, Southeast orientation. View over the sea and mountains. The penthouse has 2 large bedrooms with bathroom onsuite. Possibility to convert into 3 bedrooms. Bathroom with walk-in shower and bathroom with Jacuzzi. Air conditioning in living room, kitchen and bedrooms, central heating. Living room of 50 m2, with the possibility to build extra bedroom. Closed fully equipped kitchen of 15 m2. Communal swimming pool with garden and solarium. Living in Albir is a luxury, quiet and pleasant, a mix of nationalities, Norwegians, Dutch, Belgians form the largest part of the population, but there are about 60 nationalities represented. Foreigners feel at home. Albir lives intensely during the day is very quiet at night. Price on request.

## **VIEWS**

- Mountain views

## Panoramic views Sea views

## **GARDEN AND TERRACES**

# • Covered terrace

- Palm trees
- · Play Ground
- Landscaped
- Fenced
- Lawn