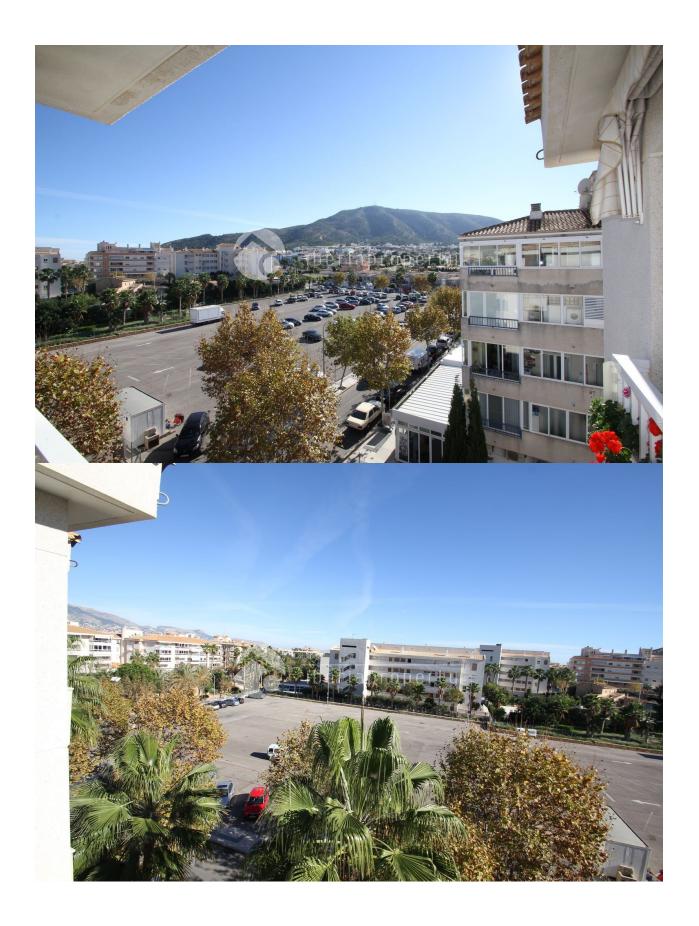

## **DESCRIPTION**

Penthouse on the fourth floor in the center of Albir. Within walking distance of the beach, international supermarkets, shops and restaurants, Southeast orientation. View over the sea and mountains. The penthouse has 2 large bedrooms with bathroom onsuite. Possibility to convert into 3 bedrooms. Bathroom with walk-in shower and bathroom with Jacuzzi. Air conditioning in living room, kitchen and bedrooms, central heating. Living room of 50 m2, with the possibility to build extra bedroom. Closed fully equipped kitchen of 15 m2. Communal swimming pool with garden and solarium. Living in Albir is a luxury, quiet and pleasant, a mix of nationalities, Norwegians, Dutch, Belgians form the largest part of the population, but there are about 60 nationalities represented. Foreigners feel at home. Albir lives intensely during the day is very quiet at night. Price on request.

## **VIEWS**

- Mountain views

## Panoramic views Sea views