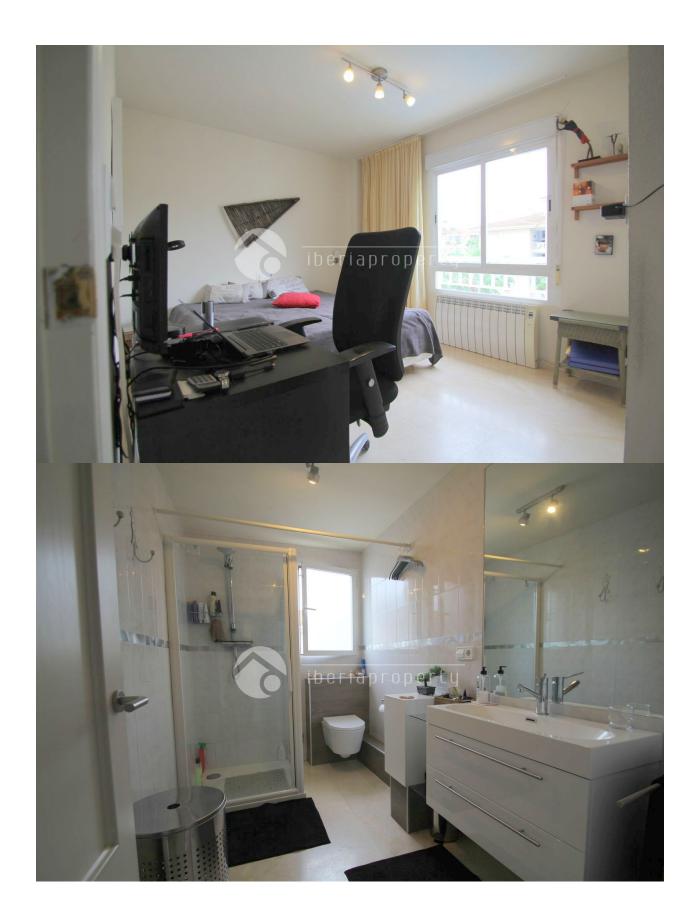

## **DESCRIPTION**

Penthouse on the fourth floor in the center of Albir. Within walking distance of the beach, international supermarkets, shops and restaurants, Southeast orientation. View over the sea and mountains. The penthouse has 2 large bedrooms with bathroom onsuite. Possibility to convert into 3 bedrooms. Bathroom with walk-in shower and bathroom with Jacuzzi. Air conditioning in living room, kitchen and bedrooms, central heating. Living room of 50 m2, with the possibility to build extra bedroom. Closed fully equipped kitchen of 15 m2. Communal swimming pool with garden and solarium. Living in Albir is a luxury, quiet and pleasant, a mix of nationalities, Norwegians, Dutch, Belgians form the largest part of the population, but there are about 60 nationalities represented. Foreigners feel at home. Albir lives intensely during the day is very quiet at night. Price on request.