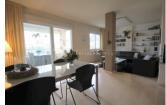

## **DESCRIPTION**

Penthouse on the fourth floor in the center of Albir. Within walking distance of the beach, international supermarkets, shops and restaurants, Southeast orientation. View over the sea and mountains. The penthouse has 2 large bedrooms with bathroom onsuite. Possibility to convert into 3 bedrooms. Bathroom with walk-in shower and bathroom with Jacuzzi. Air conditioning in living room, kitchen and bedrooms, central heating. Living room of 50 m2, with the possibility to build extra bedroom. Closed fully equipped kitchen of 15 m2. Communal swimming pool with garden and solarium. Living in Albir is a luxury, quiet and pleasant, a mix of nationalities, Norwegians, Dutch, Belgians form the largest part of the population, but there are about 60 nationalities represented. Foreigners feel at home. Albir lives intensely during the day is very quiet at night. Price on request.

# **KITCHEN**

- Closed kitchen
- Granite countertop