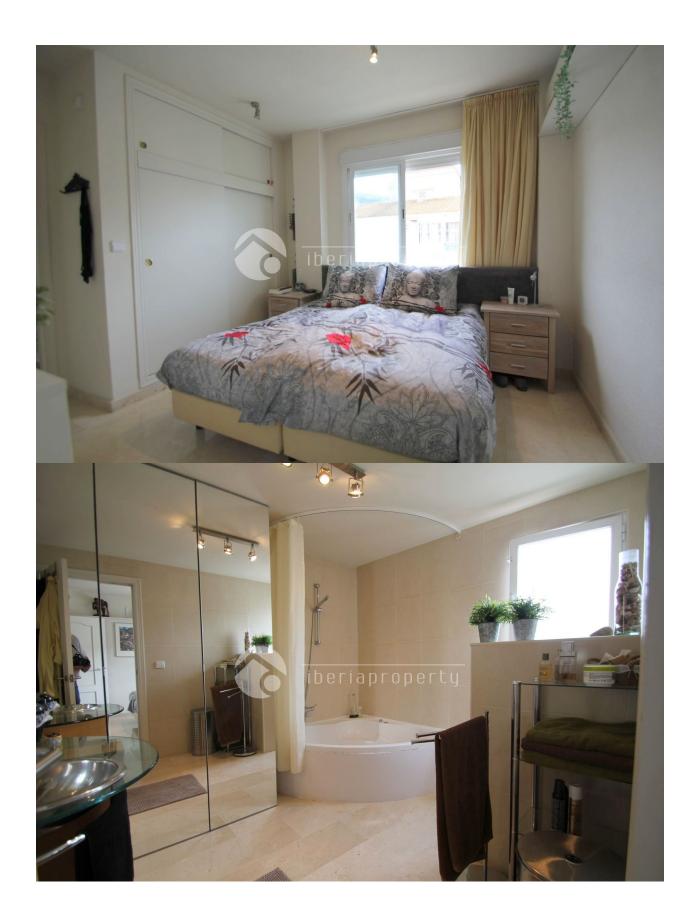

## **DESCRIPTION**

Penthouse on the fourth floor in the center of Albir. Within walking distance of the beach, international supermarkets, shops and restaurants, Southeast orientation. View over the sea and mountains. The penthouse has 2 large bedrooms with bathroom onsuite. Possibility to convert into 3 bedrooms. Bathroom with walk-in shower and bathroom with Jacuzzi. Air conditioning in living room, kitchen and bedrooms, central heating. Living room of 50 m2, with the possibility to build extra bedroom. Closed fully equipped kitchen of 15 m2. Communal swimming pool with garden and solarium. Living in Albir is a luxury, quiet and pleasant, a mix of nationalities, Norwegians, Dutch, Belgians form the largest part of the population, but there are about 60 nationalities represented. Foreigners feel at home. Albir lives intensely during the day is very quiet at night. Price on request.

## **ORIENTATION**

**MAIN LIVING AREA** 

• Bathroom en-suite

South east

## **HEATING**

- · Central electric heating
- Indoor jacuzzi
- Built in wardrobes
- Reinforced door
- Double glazed windows
- Laundry room
- Lift

**EXTRA** 

- Internet
- Concierge

- Equipped kitchen

"OUR EXPERIENCE IS YOUR GUARANTEE"