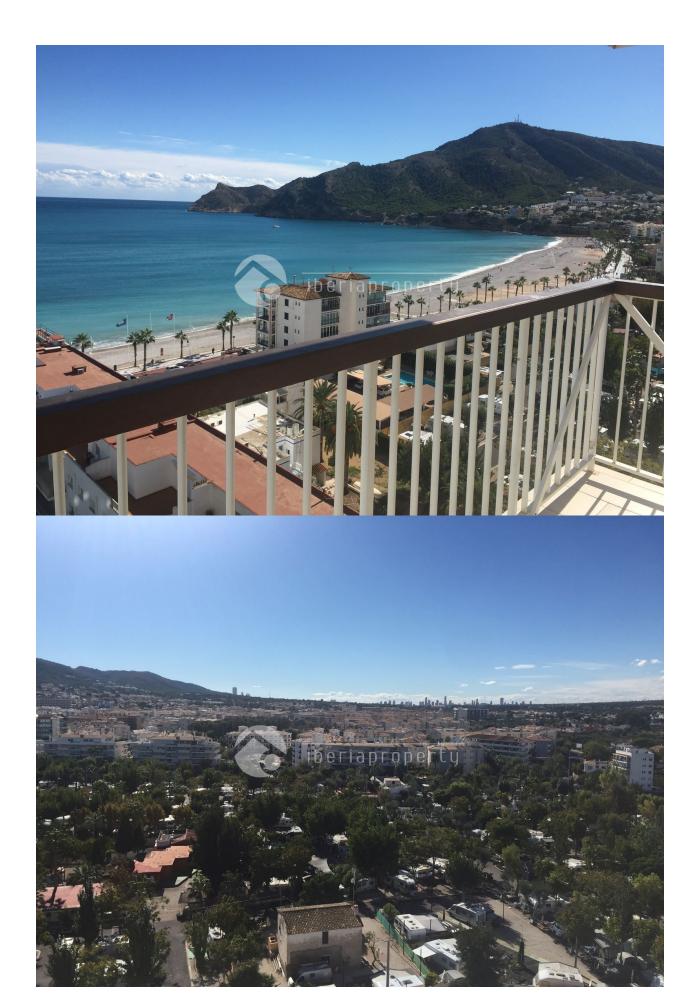

## **DESCRIPTION**

Penthouse on the fourth floor in the center of Albir. Within walking distance of the beach, international supermarkets, shops and restaurants, Southeast orientation. View over the sea and mountains. The penthouse has 2 large bedrooms with bathroom onsuite. Possibility to convert into 3 bedrooms. Bathroom with walk-in shower and bathroom with Jacuzzi. Air conditioning in living room, kitchen and bedrooms, central heating. Living room of 50 m2, with the possibility to build extra bedroom. Closed fully equipped kitchen of 15 m2. Communal swimming pool with garden and solarium. Living in Albir is a luxury, quiet and pleasant, a mix of nationalities, Norwegians, Dutch, Belgians form the largest part of the population, but there are about 60 nationalities represented. Foreigners feel at home. Albir lives intensely during the day is very quiet at night. Price on request.

## **VIEWS**

- Mountain views

## Panoramic views Sea views

## Beach: 500 m

Airport: 60 Km

Town center: 50 m

**DISTANCE TO:** 