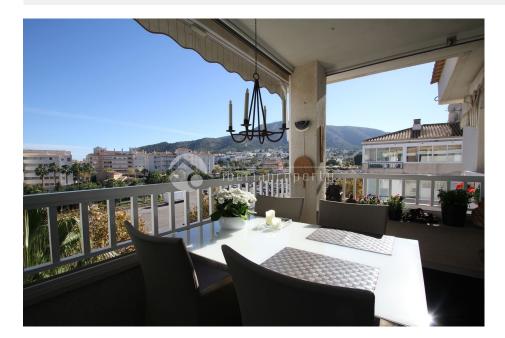

## **DESCRIPTION**

Penthouse on the fourth floor in the center of Albir. Within walking distance of the beach, international supermarkets, shops and restaurants, Southeast orientation. View over the sea and mountains. The penthouse has 2 large bedrooms with bathroom onsuite. Possibility to convert into 3 bedrooms. Bathroom with walk-in shower and bathroom with Jacuzzi. Air conditioning in living room, kitchen and bedrooms, central heating. Living room of 50 m2, with the possibility to build extra bedroom. Closed fully equipped kitchen of 15 m2. Communal swimming pool with garden and solarium. Living in Albir is a luxury, quiet and pleasant, a mix of nationalities, Norwegians, Dutch, Belgians form the largest part of the population, but there are about 60 nationalities represented. Foreigners feel at home. Albir lives intensely during the day is very quiet at night. Price on request.

## **VIEWS**

- Mountain views

## Panoramic views Sea views

## • Livingroom Kitchen • Bedrooms

## **ORIENTATION**

**MAIN LIVING AREA** 

• Bathroom en-suite

South east