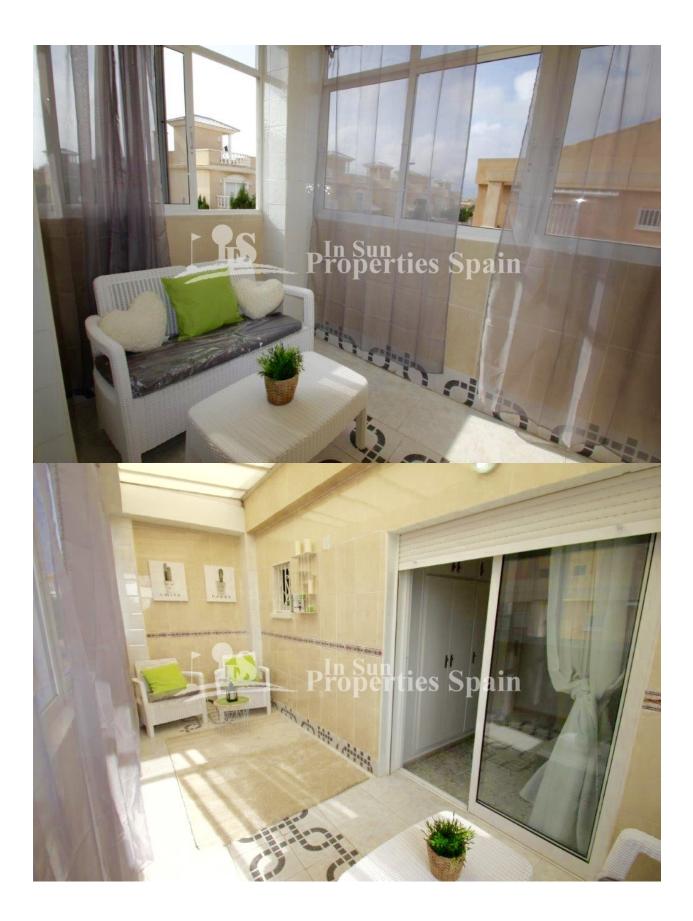

### **DESCRIPTION**

Located in the quiet residential area of Aguas Nuevas, Torrevieja we have this 3 double bedroom 77m2 southwest facing Townhouse. Built in 1999 but fully reformed this year. The property distributes over two floors with open plan living area combining the lounge and dining area with a modern fitted kitchen (complete with oven, hob and extractor, washing machine, dishwasher and fridge-freezer), two double bedrooms (the second bedroom with twin beds) and a shower room on the groud floor and then the master with built in wardrobes and glazed terrace/winter garden to the first floor. The property comes with contemporary furnishings, AC, parking space and the community has a lovely swimming pool. Conveniently situated close to shops, bars, restaurants, supermarkets, etc. The golden sandy beaches of the Costa Blanca are