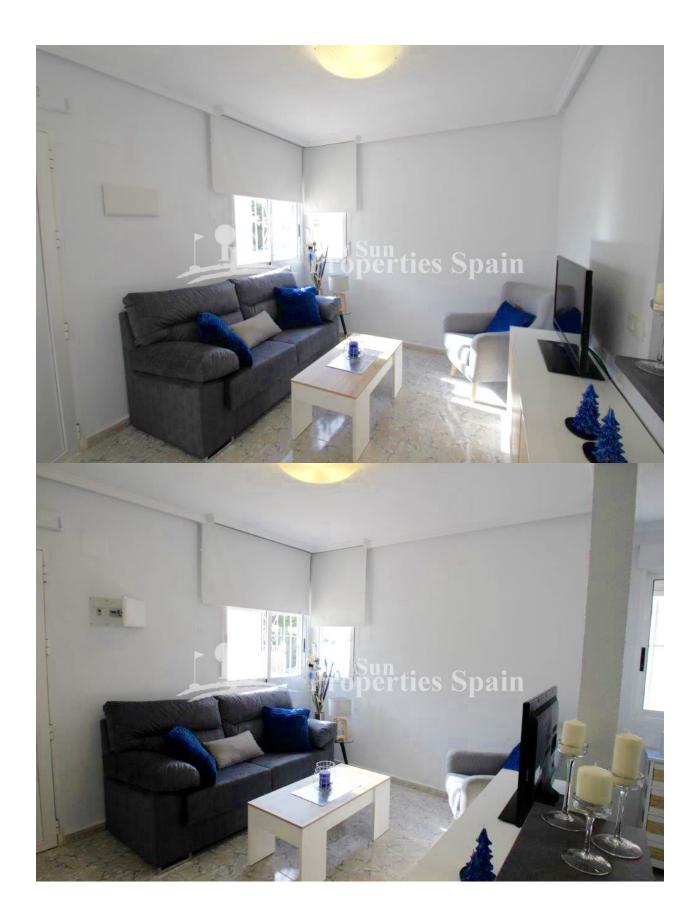

### **DESCRIPTION**

Located in the quiet residential area of Aguas Nuevas, Torrevieja we have this 3 double bedroom 77m2 southwest facing Townhouse. Built in 1999 but fully reformed this year. The property distributes over two floors with open plan living area combining the lounge and dining area with a modern fitted kitchen (complete with oven, hob and extractor, washing machine, dishwasher and fridge-freezer), two double bedrooms (the second bedroom with twin beds) and a shower room on the groud floor and then the master with built in wardrobes and glazed terrace/winter garden to the first floor. The property comes with contemporary furnishings, AC, parking space and the community has a lovely swimming pool. Conveniently situated close to shops, bars, restaurants, supermarkets, etc. The golden sandy beaches of the Costa Blanca are