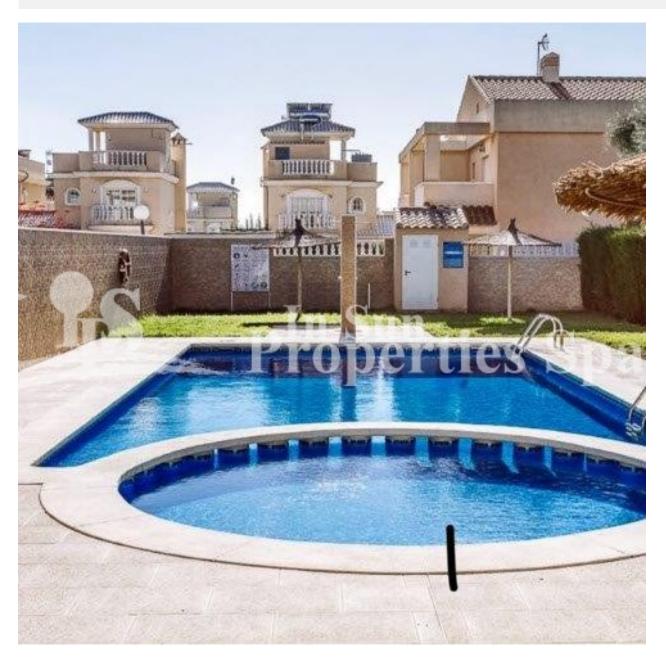

### **DESCRIPTION**

Located in the quiet residential area of Aguas Nuevas, Torrevieja we have this 3 double bedroom 77m2 southwest facing Townhouse. Built in 1999 but fully reformed this year. The property distributes over two floors with open plan living area combining the lounge and dining area with a modern fitted kitchen (complete with oven, hob and extractor, washing machine, dishwasher and fridge-freezer), two double bedrooms (the second bedroom with twin beds) and a shower room on the groud floor and then the master with built in wardrobes and glazed terrace/winter garden to the first floor. The property comes with contemporary furnishings, AC, parking space and the community has a lovely swimming pool. Conveniently situated close to shops, bars, restaurants, supermarkets, etc. The golden sandy beaches of the Costa Blanca are