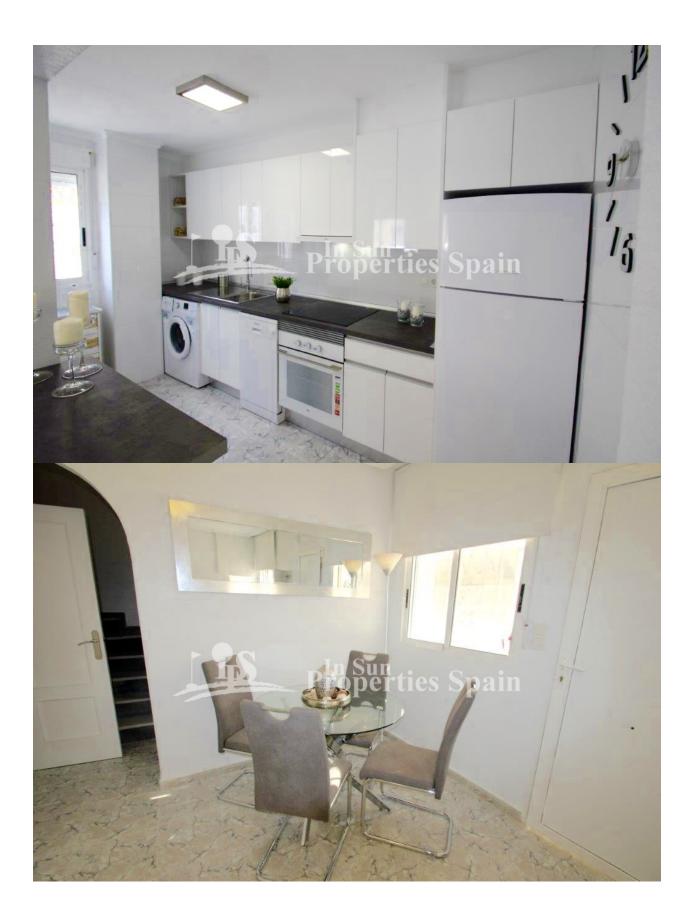

### **DESCRIPTION**

Located in the quiet residential area of Aguas Nuevas, Torrevieja we have this 3 double bedroom 77m2 southwest facing Townhouse. Built in 1999 but fully reformed this year. The property distributes over two floors with open plan living area combining the lounge and dining area with a modern fitted kitchen (complete with oven, hob and extractor, washing machine, dishwasher and fridge-freezer), two double bedrooms (the second bedroom with twin beds) and a shower room on the groud floor and then the master with built in wardrobes and glazed terrace/winter garden to the first floor. The property comes with contemporary furnishings, AC, parking space and the community has a lovely swimming pool. Conveniently situated close to shops, bars, restaurants, supermarkets, etc. The golden sandy beaches of the Costa Blanca are