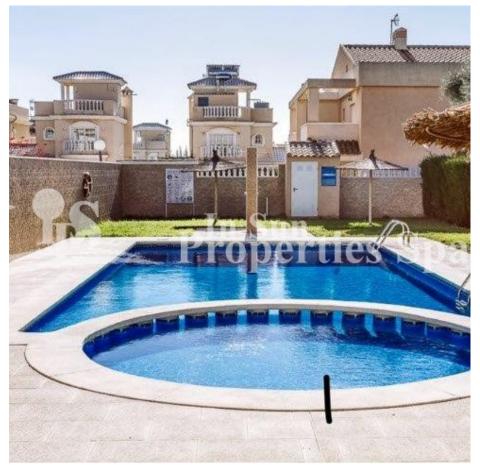

### **DESCRIPTION**

Located in the quiet residential area of Aguas Nuevas, Torrevieja we have this 3 double bedroom 77m2 southwest facing Townhouse. Built in 1999 but fully reformed this year. The property distributes over two floors with open plan living area combining the lounge and dining area with a modern fitted kitchen (complete with oven, hob and extractor, washing machine, dishwasher and fridge-freezer), two double bedrooms (the second bedroom with twin beds) and a shower room on the groud floor and then the master with built in wardrobes and glazed terrace/winter garden to the first floor. The property comes with contemporary furnishings, AC, parking space and the community has a lovely swimming pool. Conveniently situated close to shops, bars, restaurants, supermarkets, etc. The golden sandy beaches of the Costa Blanca are

## I.B.I : 183 € **KITCHEN GARDEN AND TERRACES** • Open kitchen

Parking no Cars: 1

• Equipped kitchen

Community : 275 €

- Covered terrace
- Open terrace
- Exterior lights
- Stone walls
- Private garden
- Communal Garden